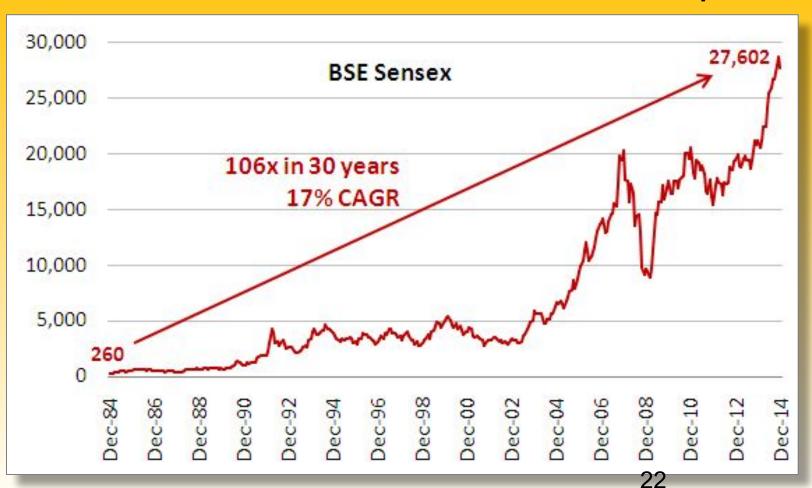

e**

Terms of Trade = Debtors Creditors







# India's NTD (Next Trillion Dollar GDP)

#### Linear growth ...

**Every successive NTD of GDP takes fewer years** 





#### India's NTD (Next Trillion Dollar GDP)

#### ... Exponential opportunity

When per capita GDP doubles, discretionary spend becomes 10x



#### **Quality Frameworks (continued)**



#### Winner Categories, Category Winners

- Winner Categories = Consolidated sector + Scalability
- Category Winners = Winning Categories
  - + Entry Barriers
  - + Great Management
- Great Investments = Category Winners
  - + Reasonable Valuation



#### **Uncommon Profits ... Emergence & Endurance**

**Uncommon Profits in companies** 

Uncommon Wealth Creation in markets





#### 100x

#### Indian benchmark indices rise 100x in 30 years





#### 100x

#### 47 enduring 100x stocks over 1994-2014

| Company           | Price<br>Mult. (x) | Year of purchase | Company         | Price<br>Mult. (x) | Year of purchase | Company            | Price<br>Mult. (x) | Year of purchase |
|-------------------|--------------------|------------------|-----------------|--------------------|------------------|--------------------|--------------------|------------------|
| Infosys           | 2,902              | 1994             | Glenmark Pharma | 299                | 2000             | Ipca Labs          | 150                | 2002             |
| Lupin             | 1,170              | 2002             | Hindustan Zinc  | 298                | 1997             | NMDC               | 145                | 2003             |
| Wipro