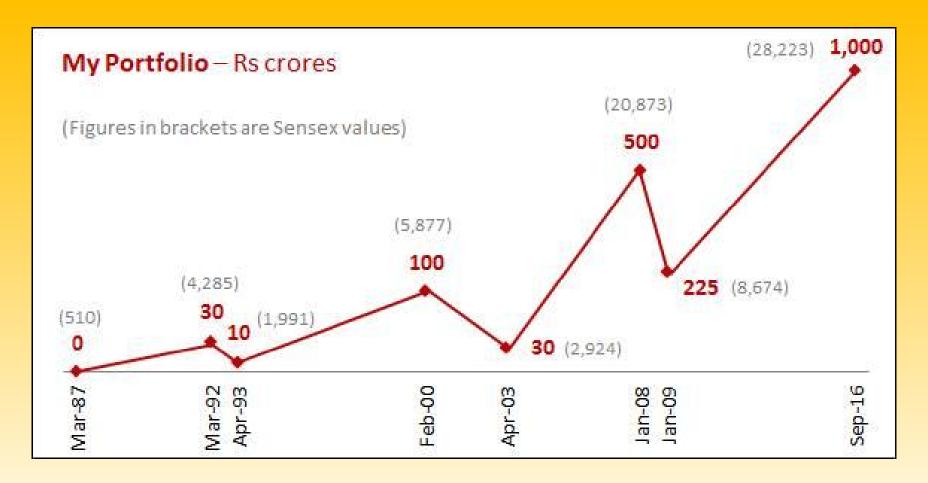

#### 0 to 1,000 crores - How it happened for me

# 0 to 1,000 crores

You too can do it !!