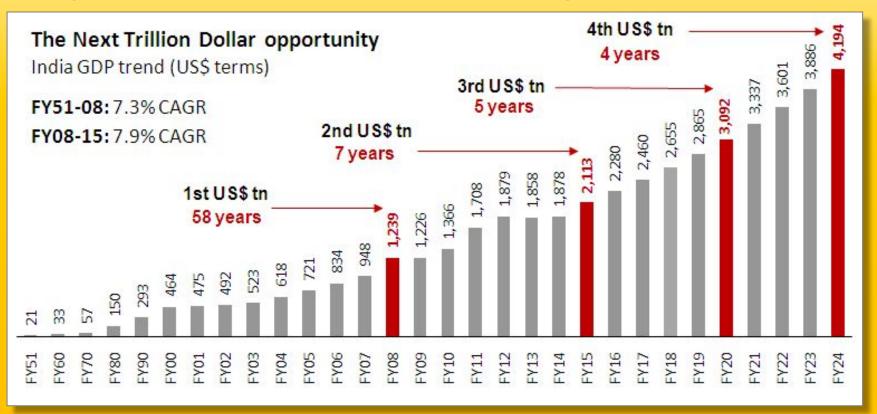

# India's NTD (Next Trillion Dollar GDP)

#### Linear growth ...

**Every successive NTD of GDP takes fewer years** 

#### India's NTD (Next Trillion Dollar GDP)