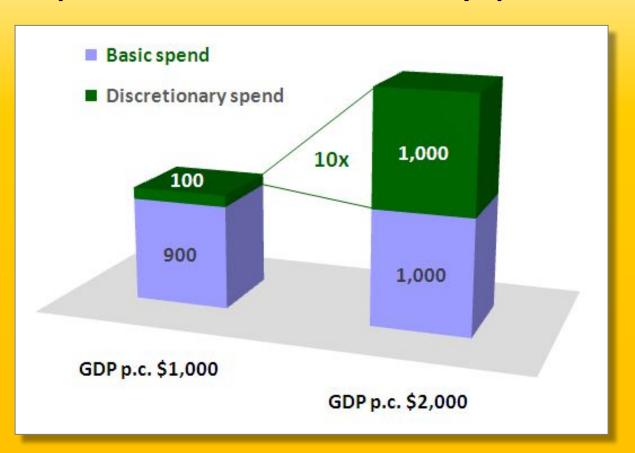

#### ... Exponential opportunity

When per capita GDP doubles, discretionary spend becomes 10x