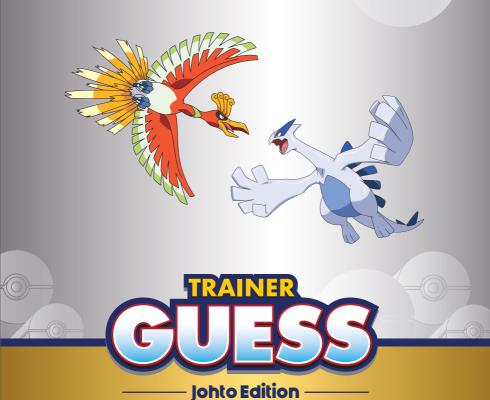

# Hello Trainer! Are you ready for your Pokémon journey?

TRAINER GUESS is an amazing guessing game that lets you collect Pokémon. Think of a Pokémon, and it will try to guess it by asking you questions. If TRAINER GUESS, guesses it right, the Pokémon will be added to your electronic collection!