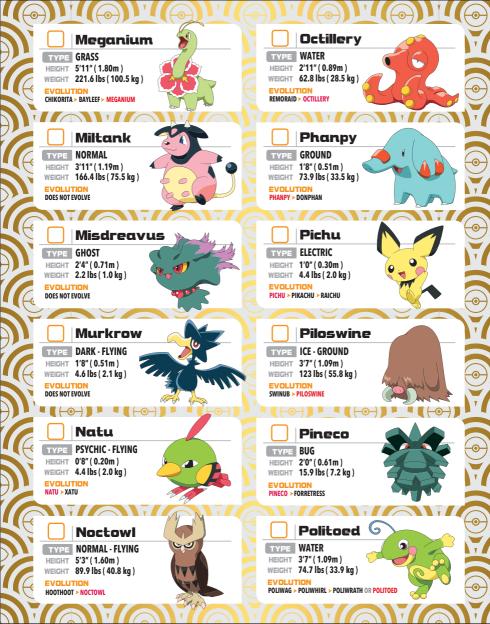

#### **TRAINER FIELD GUIDE:**

Your field guide will help you a lot during your journey. Use it to discover new Pokémon and learn more about them. In case you're not sure of an answer, check it in your field guide! If you give too many wrong answers, the Poké Ball may not find your Pokémon. And when a Pokémon is added to your electronic collection, don't forget to also check it off in your field guide.