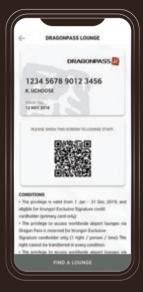

## How to access Dragon Pass Lounge via UCHOOSE

DOWNLOAD and REGISTER through UCHOOSE (for new user) and LOG IN for use Select POINTS in menu tab and REDEEM POINTS & PRIVILEGES Select icon
DRAGONPASS

Show QR Code to access Lounge

### The privilege to access airport lounges worldwide\*

| Total Investment<br>balances with<br>Bank of Ayudhya | No. of access per calendar year |                      |             |
|------------------------------------------------------|---------------------------------|----------------------|-------------|
|                                                      | Royal First<br>Lounge           | Royal Silk<br>Lounge | Dragon Pass |
| 5 - 29.9<br>million baht                             | -                               | 2                    | 2           |
| 30 million baht<br>and up                            | 2                               | 2                    | 4           |

### Conditions

- The privilege is valid from 1 Jan 2020 31 Dec 2020, and eligible for Krungsri Exclusive Signature credit cardholder (primary card only).
- The privilege to access Thai Airways International Royal Silk Lounge at Suvarnabhumi Airport or Royal Silk at domestic airports 2 times per calendar year, and airport lounges via Dragon Pass 2 times per calendar year are for customer who maintains total investment balance over 5 million baht. After the customer complete the conditions, the customer will be eligible for airport service within 60 days.
- The privilege to access Thai Airways International Royal First Lounge at Suvarnabhumi Airport 2 times per calendar year, Royal Silk Lounge at Suvarnabhumi Airport or Royal Silk at domestic airports 2 times per calendar year, and worldwide airport lounges via Dragon Pass 4 times per calendar year are for customer who maintains total investment balance over 30 million baht. After the customer complete the conditions, the customer will be eligible for airport service within 60 days.
- The total balance will be calculated from products, which are deposit products, mutual funds invested with participating Asset Management Companies purchased via the Bank, Investment in de-

bentures of the Bank and its subsidiaries via the Bank, bancassurance products presented by the Bank. Customers can check their balance at Krungsri Exclusive Call Center at O 2296 5566 press 2.

- The privilege to access Royal First Lounge and Royal Silk Lounge can be used when flying with Thai Airways or Thai Smile.
- To enjoy the Thai Airways Lounge privilege, customer must have the same name and last name on Credit card, Lounge voucher (for Royal First Lounge), and on boarding pass to be able to access the lounge once a trip.
- The privilege to access Royal First lounge and Royal Silk lounge is reserved for Krungsri Exclusive Signature cardholder only (1 right / person / time). The right cannot be transferred in every condition.
- Service time for Royal First Lounge: 05.00 am. 01.00 am.
- Service time for Royal Silk Lounge: 05.00 01.00 am.
- The duration of access to Thai Airways Lounge is not more than 2.30 hours.
- The privilege to access worldwide airport lounges via Dragon Pass via UCHOOSE application, customers need to present UCHOOSE application to show at the time of lounge access. After the customer complete the conditions, the customer will be eligible for airport service within 60 days.
- The privilege cannot be transferred or changed.
- The customers will be responsible for any incidental charges which may occur from the Lounge usage over limit period or not abide by company's rules and regulations. The company will charge the incidental charges in your Krungsri Exclusive Signature credit card and will be shown in monthly statement.
- The company reserves its right to change the terms and conditions without notice in advance. In case of any dispute, the company's ruling is deem final.