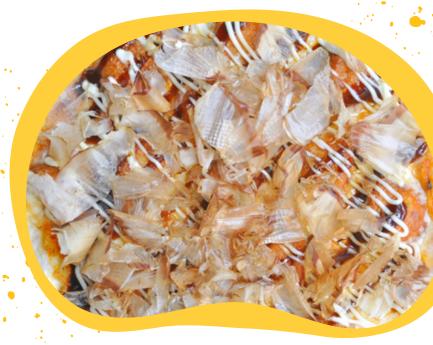

#### **05 TAKOYAKI PIZZA**

14.90<sup>SGD</sup>

Octopus Balls, Mozzarella, Takoyaki Sauces, Bonito Shavings (Dried Tuna Shavings), House Tomato Base Sauce.