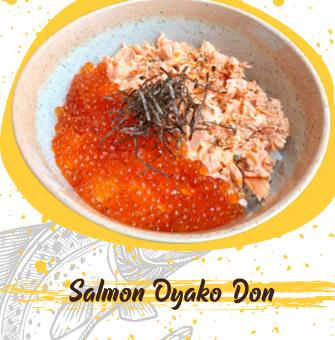

#### 06 SALMON OYAKO DON

21.90<sup>SGD</sup>

Salmon Flakes, Ikura (Salmon Roe), Niigata Pearl Rice.

\*Add \$2 for Onsen Egg.