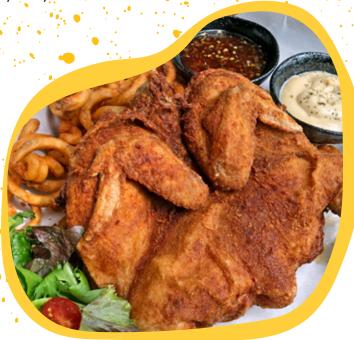

#### 07 WHOLE CRISPY SPRING CHICKEN

Brine Whole Chicken, House Salad. (please allow 20-30 minutes for a well-done preparation)

\*Choice of Sauces – Black Pepper Sauce, Espagnole Sauce, White Wine Sauce, Mushroom-Sauce Choice of Sides – Crispy Fries, Curly Fries, Mash, Rice, House Salad.

21.90<sup>SGD</sup>

24.90 SGD

25.90<sup>SGD</sup>

Whole Crispy Spring Chicken

Prices subject to 10% service charge and 7% GST\*

15.90<sup>SGD</sup>

20.90 SGD