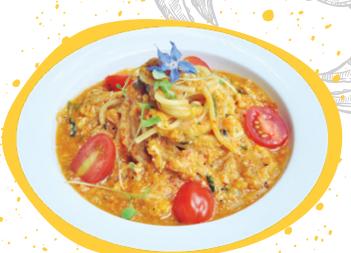

**09** GRILLED SALMON PASTA

22.90<sup>SGD</sup>

Grilled Norwegian Salmon, with Choice of Pasta (Aglio Olio, Cream, Tomato, Black Pepper).

10 CHILI CRAB PASTA

08 SEAFOOD PASTA

23 Q0 SGD

Crab Claw Meat, House Chili Crab Sauce, Baby Heirloom Tomato, Coriander.