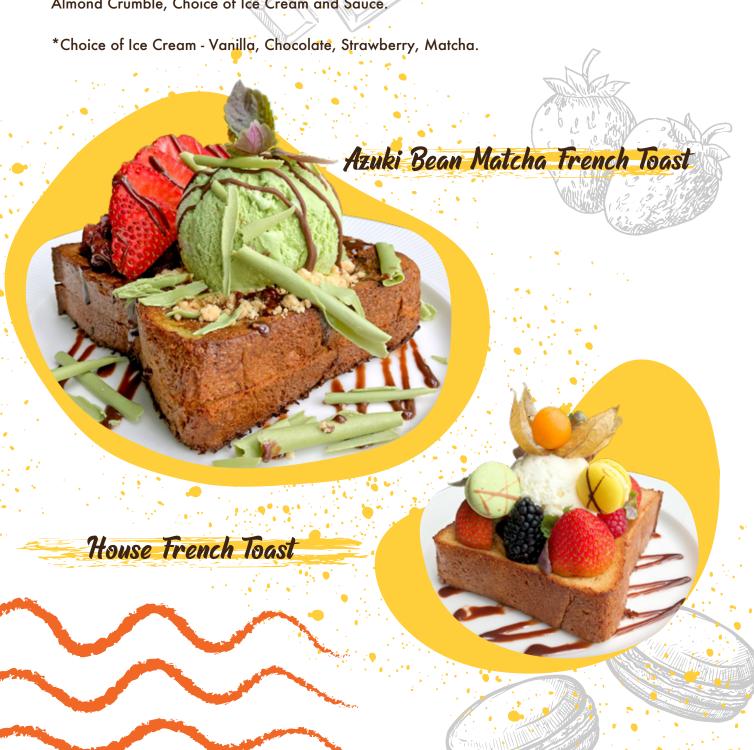

#### 02 AZUKI BEAN MATCHA FRENCH TOAST

18.90<sup>SGD</sup>

Japanese Red Bean, Red Bean Paste, Hokkaido Brioche Toast with Matcha, Match Ice Cream, Corn Flakes.

#### 03 HOUSE FRENCH TOAST

25.90 SGD

Prices subject to 10% service charge and 7% GST\*

Assorted Macaroons, Wild Berries, Hokkaido Brioche Toast, Almond Crumble, Choice of Ice Cream and Sauce.