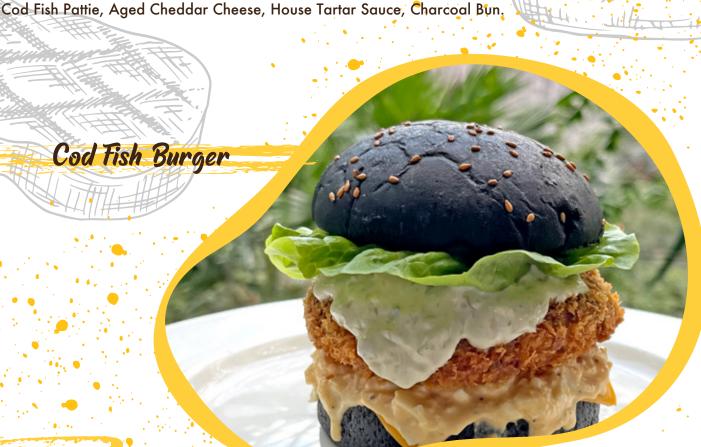

#### 03 BOSTON LOBSTER TOAST (PEPPER SPICE / MENTAIKO)

36.90 SGD

Oven Baked Boston with Sauce of Choice, with Egg Mayo, House Salad, Hokkaido Brioche Toast.