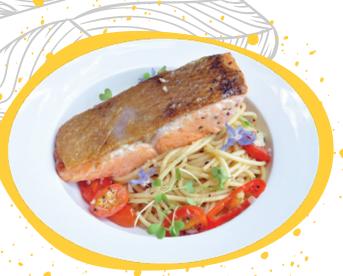

**09** GRILLED SALMON PASTA

22.90<sup>SGD</sup>

Grilled Norwegian Salmon, with Choice of Pasta (Aglio Olio, Cream, Tomato, Black Pepper).

10 CHILI CRAB PASTA

08 SEAFOOD PASTA

23 Q0 SGD

Crab Claw Meat, House Chili Crab Sauce, Baby Heirloom Tomato, Coriander.