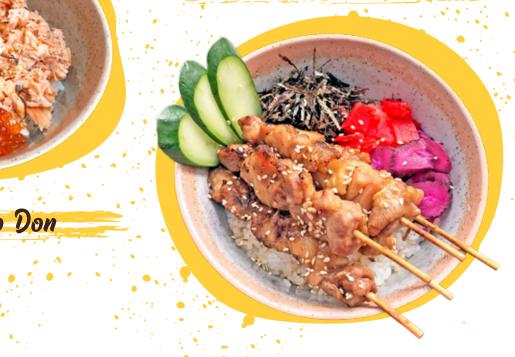

#### 01 OYAKO DON

12.90<sup>SGD</sup>

Dice Chicken Thigh, Eggs, Sliced Onions, Oyako Sauce, Topped with Spring Onion, Niigatta Pearl Rice.

02 GYU DON 13.90<sup>sGD</sup>

Thinly Sliced Beef, Sliced Onions, Gyu Sauce, Topped with Sesame Seeds and Seaweed, Niigatta Pearl Rice.