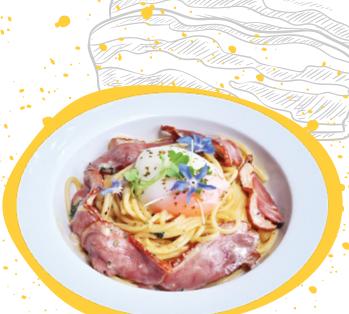

#### 05 AC KAFE SMOKED DUCK CARBONARA PASTA

Sliced Smoked Duck, Cream, Freshly Ground Black Pepper, Coriander.

16.90<sup>sgp</sup>

#### **06 SQUID INK PASTA**

Baby Squid, Baby Heirloom Tomato.

16.90<sup>SGD</sup>

Mentaiko Pasta

AC.Kafe Smoked Duck Carbonara

07 GYU PASTA

Thinly Sliced Beef, Sliced Onions, Gyu Sauce, Onsen Egg, Topped with Sesame Seeds and Seaweed.