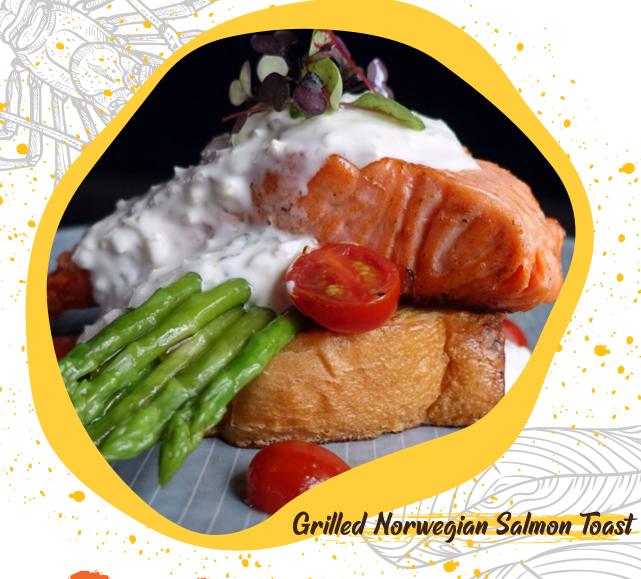

#### **01** GRILLED NORWEGIAN SALMON TOAST

22.90<sup>SGD</sup>

Grilled Norwegian Salmon, Hokkaido Brioche Toast, House Tartar Sauce, Asparagus, Baby Heirloom Tomato.