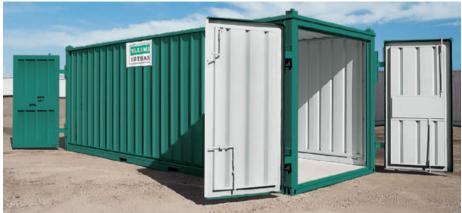

## Storage Containers / Accessories

Storage Containers – Models CT88, CT108, CT208, CT408, and The Vault™

Williams Scotsman containers are an immediate solution to your onsite storage needs.

All the space you need for storage and warehousing. Weather-resistant and adaptable, our storage containers are the convenient answer for retail, commercial or construction storage.

#### SIZE(S)

- -8', 10', 20' or 40' length
- -8' wide

#### FEATURES/SERVICES

- High security steel
- High security locking systems
- Ground level entry
- Short- or long-term on-site storage
- Immediate availability