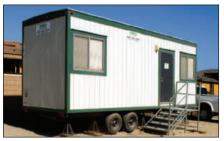

## Mobile Offices - MO4412, MO5012, MO6012, MO6412

#### **S**ize(s

- 44', 50', 60' or 64' Long (incl. hitch)
- -40', 46', 56', or 60' Box size
- 12' Wide
- -8' Ceiling height

### INTERIOR FINISH

- Paneled walls
- Vinyl tile floors
- Gypsum ceiling
- Private office(s)