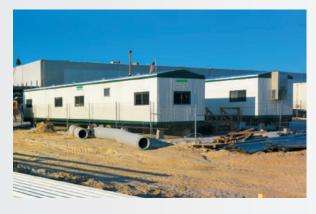

### Mobile Offices - MO208, MO248, MO328

#### SIZE(S)

- 20', 24' or 32' Long (incl. hitch)
- 16', 20' or 28' Box size
- -8' Wide
- -7' Ceiling height

#### **INTERIOR FINISH**

- Paneled walls
- Vinyl tile floors
- Gypsum ceiling
- Private office(s)

#### **FURNITURE**

- Two built-in desks with file cabinets
- One built-in plan table
- Overhead shelf

#### **ELECTRIC**

- Fluorescent ceiling lights
- Breaker panel

#### WINDOWS/DOORS

- Horizontal slider windows
- Two vision panel doors with standard locks

#### **HEATING AND COOLING**

- Electric baseboard heat
- Thru-wall AC unit

#### **EXTERIOR FINISH/FRAME**

- Aluminum/Wood siding
- I-Beam frame
- Standard drip rail gutters

<sup>\*</sup>Additional floor plans available. Floor plans and specifications may vary from those shown, and are subject to in-stock availability and location.