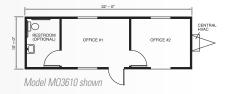

### Mobile Offices - MO3610, MO4010, MO5010

#### SIZE(S)

- 36', 40' or 50' Long (incl. hitch)
- -32', 36' or 46' Box size
- 10' Wide
- -8' Ceiling height

#### INTERIOR FINISH

- Paneled walls
- Vinvl tile floors
- T-Grid suspended ceiling
- Private office(s)
- Also available with optional restroom

#### ELECTRIC

- Fluorescent ceiling lights
- Breaker panel

#### WINDOWS/DOORS

- Horizontal slider windows
- Two steel doors with standard locks

#### **HEATING AND COOLING**

- Central HVAC or thru-wall AC

#### **EXTERIOR FINISH/FRAME**

- Wood/Aluminum siding
- I-Beam frame
- Standard drip rail gutters

\*Additional floor plans available. Floor plans and specifications may vary from those shown, and are subject to in-stock availability and location.