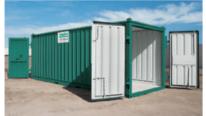

## Storage Containers / Accessories

Storage Containers – Models CT88, CT108, CT208, CT408, and The Vault™

Williams Scotsman containers are an immediate solution to your onsite storage needs.

All the space you need for storage and warehousing. Weather-resistant and adaptable, our storage containers are the convenient answer for retail, commercial or construction storage.

#### SIZE(S)

- -8', 10', 20' or 40' length
- -8' wide

#### FEATURES/SERVICES

- High security steel
- High security locking systems
- Ground level entry
- Short- or long-term on-site storage
- Immediate availability