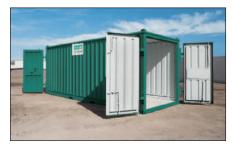

## Storage Containers / Accessories

Storage Containers – Models CT88, CT108, CT208, CT408, and The Vault™

Williams Scotsman containers are an immediate solution to your onsite storage needs.

All the space you need for storage and warehousing. Weather-resistant and adaptable, our storage containers are the convenient answer for retail, commercial or construction storage.

#### SIZE(S)

- -8', 10', 20' or 40' length
- -8' wide

#### FEATURES/SERVICES

- High security steel
- High security locking systems
- Ground level entry
- Short- or long-term on-site storage
- Immediate availability