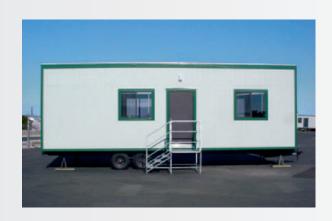

## Mobile Offices - MO4412, MO5012, MO6012, MO6412

#### **S**ize(s

- 44', 50', 60' or 64' Long (incl. hitch)
- -40', 46', 56', or 60' Box size
- 12' Wide
- -8' Ceiling height

### INTERIOR FINISH

- Paneled walls
- Vinyl tile floors
- Gypsum ceiling
- Private office(s)