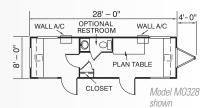

### Mobile Offices - MO3610, MO4010, MO5010

#### SIZE(S)

- 36', 40' or 50' Long (incl. hitch)
- -32', 36' or 46' Box size
- 10' Wide
- -8' Ceiling height

#### INTERIOR FINISH

- Paneled walls
- Vinvl tile floors
- T-Grid suspended ceiling
- Private office(s)
- Also available with optional restroom