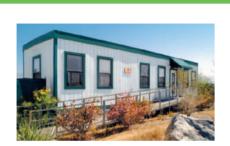

## **Mobile Office Space Solutions**

### Mobile Offices - MO208, MO248, MO328

#### SIZE(S)

- 20', 24' or 32' Long (incl. hitch)
- 16', 20' or 28' Box size
- -8' Wide
- -7' Ceiling height