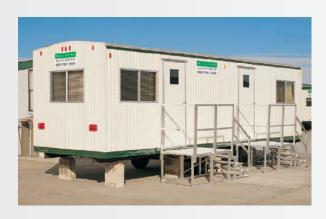

### Mobile Offices - MO208, MO248, MO328

#### SIZE(S)

- 20', 24' or 32' Long (incl. hitch)
- 16', 20' or 28' Box size
- -8' Wide
- -7' Ceiling height

#### **INTERIOR FINISH**

- Paneled walls
- Vinyl tile floors
- Gypsum ceiling
- Private office(s)