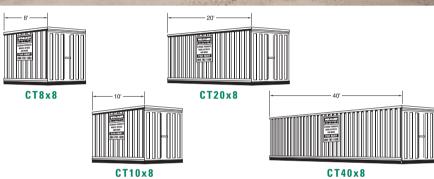

## Storage Containers / Accessories

Storage Containers – Models CT88, CT108, CT208, CT408, and The Vault™

Williams Scotsman containers are an immediate solution to your onsite storage needs.

All the space you need for storage and warehousing. Weather-resistant and adaptable, our storage containers are the convenient answer for retail, commercial or construction storage.

#### SIZE(S)

- -8', 10', 20' or 40' length
- -8' wide