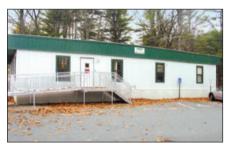

### Mobile Offices - MO208, MO248, MO328

#### SIZE(S)

- 20', 24' or 32' Long (incl. hitch)
- 16', 20' or 28' Box size
- -8' Wide
- -7' Ceiling height

#### **INTERIOR FINISH**

- Paneled walls
- Vinyl tile floors
- Gypsum ceiling
- Private office(s)