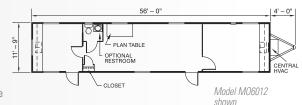

## Mobile Offices - MO4412, MO5012, MO6012, MO6412

#### **S**ize(s

- 44', 50', 60' or 64' Long (incl. hitch)
- -40', 46', 56', or 60' Box size
- 12' Wide
- -8' Ceiling height

### INTERIOR FINISH

- Paneled walls
- Vinyl tile floors
- Gypsum ceiling
- Private office(s)

#### **FURNITURE**

- Two built-in desks w/ file cabinets
- One built-in plan table
- Overhead shelf

#### **ELECTRIC**

- $\, {\sf Fluorescent} \,\, {\sf ceiling} \,\, {\sf lights}$
- Breaker panel

#### WINDOWS/DOORS

- Horizontal slider windows
- Two vision panel doors with standard locks

#### **HEATING AND COOLING**

- Central HVAC or thru-wall AC

#### **EXTERIOR FINISH/FRAME**

- Wood/Aluminum siding
- I-Beam frame
- Standard drip rail gutters

<sup>\*</sup>Additional floor plans available. Floor plans and specifications may vary from those shown, and are subject to in-stock availability and location.