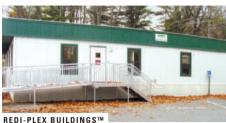

#### REDI-PLEX BUILDINGS<sup>TM</sup>

The 60' clear span of a Redi-Plex Building creates a large, columnless space that can remain open or be customized.