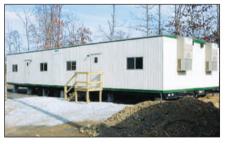

### Mobile Offices - MO3610, MO4010, MO5010

#### SIZE(S)

- 36', 40' or 50' Long (incl. hitch)
- -32', 36' or 46' Box size
- 10' Wide
- -8' Ceiling height

#### INTERIOR FINISH

- Paneled walls
- Vinvl tile floors
- T-Grid suspended ceiling
- Private office(s)
- Also available with optional restroom