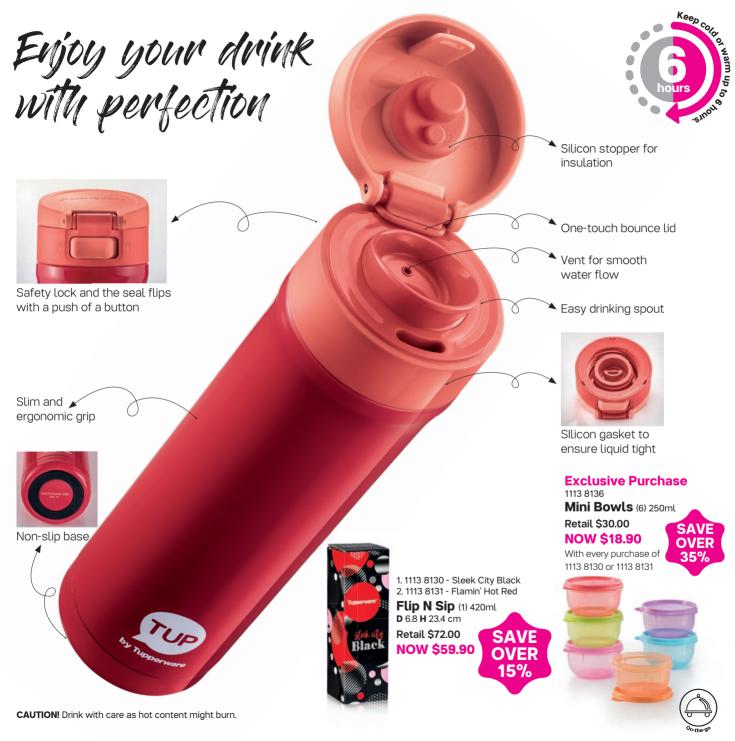

# Say yes to storage dream



1113 9544

### **Modular Mates Pantry Set**

1. MM Oval II (4) 1.1L L 18.5 W 9.5 H 11.7 cm 2. MM Square II (2) 2.6L L 18.8 W 18.8 H 11.7 cm 3. MM Square IV (1) 5.5L L 18.8 W 18.8 H 22.7 cm Gift Box



Gift Box

Retail \$125.60 NOW \$72.90















# Feed your inner health from within



To supplement fiber intake, absorb and remove dietary fats and reduces cholesterols





Helps support the immune system and reduces cold/flu symptoms. Provides antioxidant protection and prevents free radical damage that triggers inflammatory conditions such as blocked nose and asthma





Promotes optimum heart health and reduces the risk of developing chronic diseases



All-natural and effective inner cleanse

✓ Removes dietary fats

Restores and rejuvenates bod