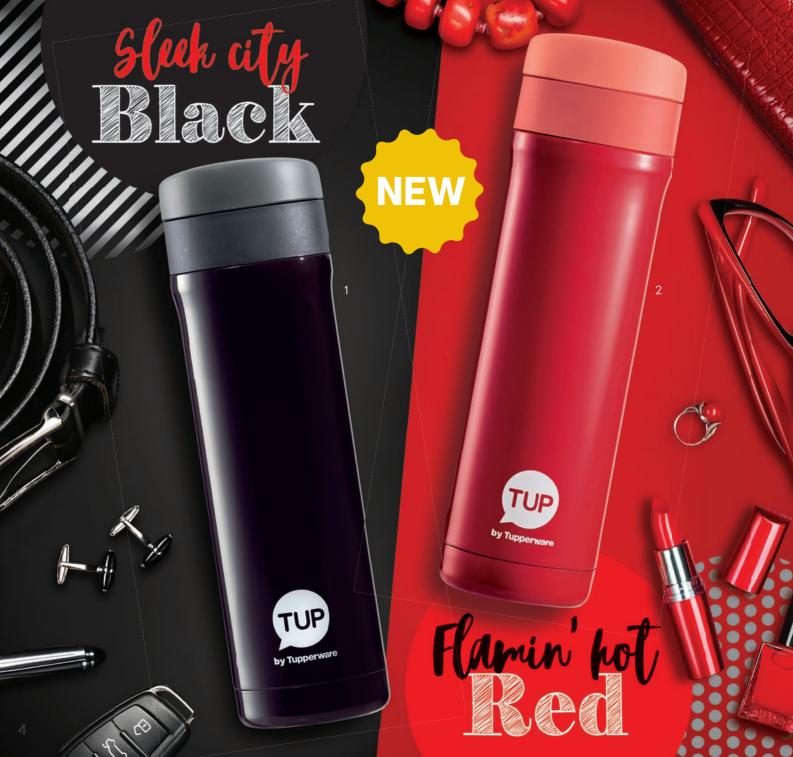

# Say yes to storage dream



1113 9544

### **Modular Mates Pantry Set**

1. MM Oval II (4) 1.1L L 18.5 W 9.5 H 11.7 cm 2. MM Square II (2) 2.6L L 18.8 W 18.8 H 11.7 cm 3. MM Square IV (1) 5.5L L 18.8 W 18.8 H 22.7 cm Gift Box



Gift Box

Retail \$125.60 NOW \$72.90















# Feed your inner health from within



To supplement fiber intake, absorb and remove dietary fats and reduces cholesterols





Helps support the immune system and reduces cold/flu symptoms. Provides antioxidant protection and prevents free radical damage that triggers inflammatory conditions such as blocked nose and asthma





Promotes optimum heart health and reduces the risk of developing chronic diseases



All-natural and effective inner cleanse

✓ Removes dietary fats

Restores and rejuvenates b