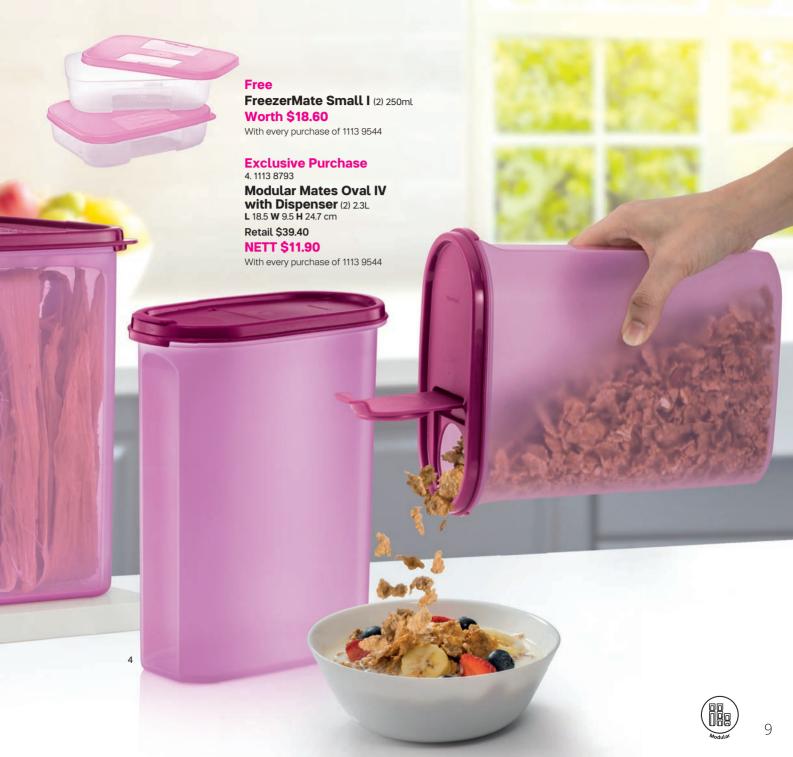

# Say yes to storage dream



1113 9544

### **Modular Mates Pantry Set**

1. MM Oval II (4) 1.1L L 18.5 W 9.5 H 11.7 cm 2. MM Square II (2) 2.6L L 18.8 W 18.8 H 11.7 cm 3. MM Square IV (1) 5.5L L 18.8 W 18.8 H 22.7 cm Gift Box



Gift Box

Retail \$125.60 NOW \$72.90















# Feed your inner health from within



To supplement fiber intake, absorb and remove dietary fats and reduces cholesterols





Helps support the immune system and reduces cold/flu symptoms. Provides antioxidant protection and prevents free radical damage that triggers inflammatory conditions such as blocked nose and asthma





Promotes optimum heart health and reduces the risk of developing chronic diseases



All-natural and effective inner cleanse

✓ Removes dietary fats

Restores and rejuvenates bodily functions

Strengthens immune system

Promotes optimum heart health

0 0

Scan for everyday healthy living

Offers more benefits with Grapefruit and Tomato

Gluta HA





NaturCare® Gluta HA (1) 30 vegecaps
Retail \$89.00

NOW \$57.80



Excluding nett-priced items and purcha