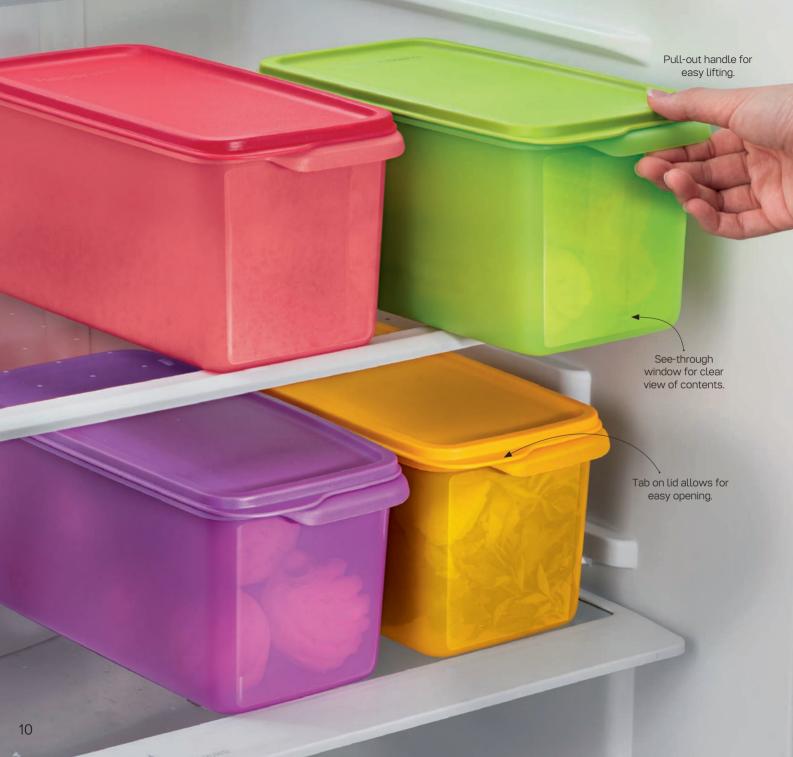

# Say yes to storage dream



1113 9544

### **Modular Mates Pantry Set**

1. MM Oval II (4) 1.1L L 18.5 W 9.5 H 11.7 cm 2. MM Square II (2) 2.6L L 18.8 W 18.8 H 11.7 cm 3. MM Square IV (1) 5.5L L 18.8 W 18.8 H 22.7 cm Gift Box



Gift Box

Retail \$125.60 NOW \$72.90















# Feed your inner health from within



To supplement fiber intake, absorb and remove dietary fats and reduces cholesterols





Helps support the immune system and reduces cold/flu symptoms. Provides antioxidant protection and prevents free radical damage that triggers inflammatory conditions such as blocked nose and asthma





Promotes optimum heart health and reduces the risk of developing chronic diseases



All-natural and effective inner cleanse

✓ Removes dietary fats

Restores and rejuvenates bodily functions

Strengthens immune system

Promotes optimum heart health

0 0

Scan for everyday healthy living

Offers more benefits with Grapefruit and Tomato

Gluta HA





NaturCare® Gluta HA (1) 30 vegecaps
Retail \$89.00

NOW \$57.80



Excluding nett-priced items and purchase