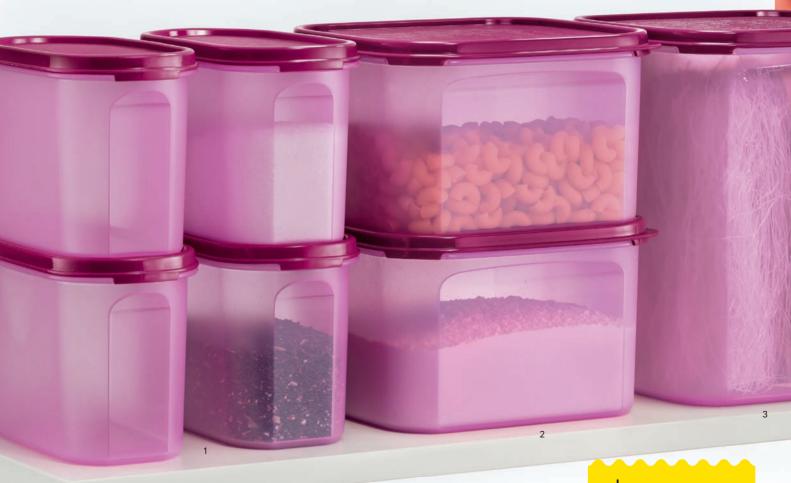

### **Modular Mates Pantry Set**

1. MM Oval II (4) 1.1L L 18.5 W 9.5 H 11.7 cm 2. MM Square II (2) 2.6L L 18.8 W 18.8 H 11.7 cm 3. MM Square IV (1) 5.5L L 18.8 W 18.8 H 22.7 cm Gift Box

Gift Box

Retail \$125.60 NOW \$72.90