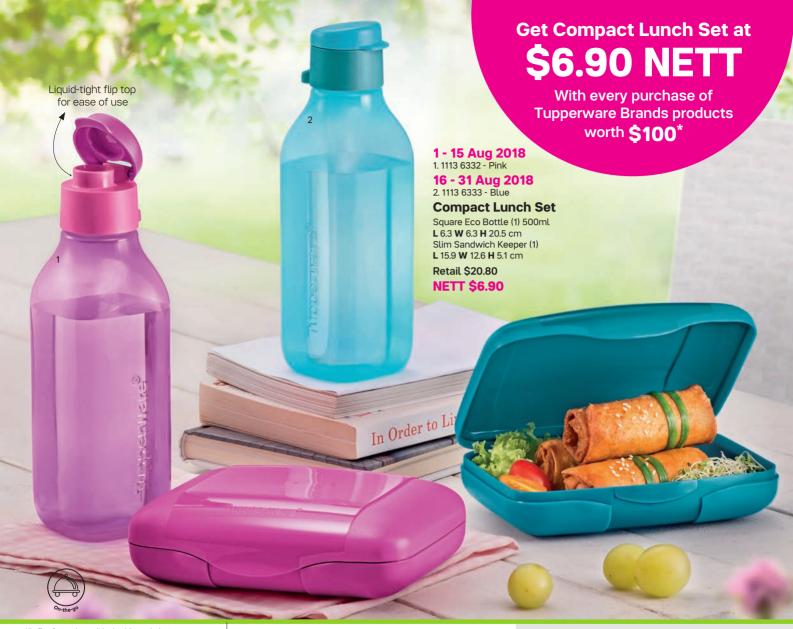

# Say yes to storage dream

1113 9544

### **Modular Mates Pantry Set**

1. MM Oval II (4) 1.1L L 18.5 W 9.5 H 11.7 cm 2. MM Square II (2) 2.6L L 18.8 W 18.8 H 11.7 cm 3. MM Square IV (1) 5.5L L 18.8 W 18.8 H 22.7 cm Gift Box

Gift Box

Retail \$125.60 NOW \$72.90