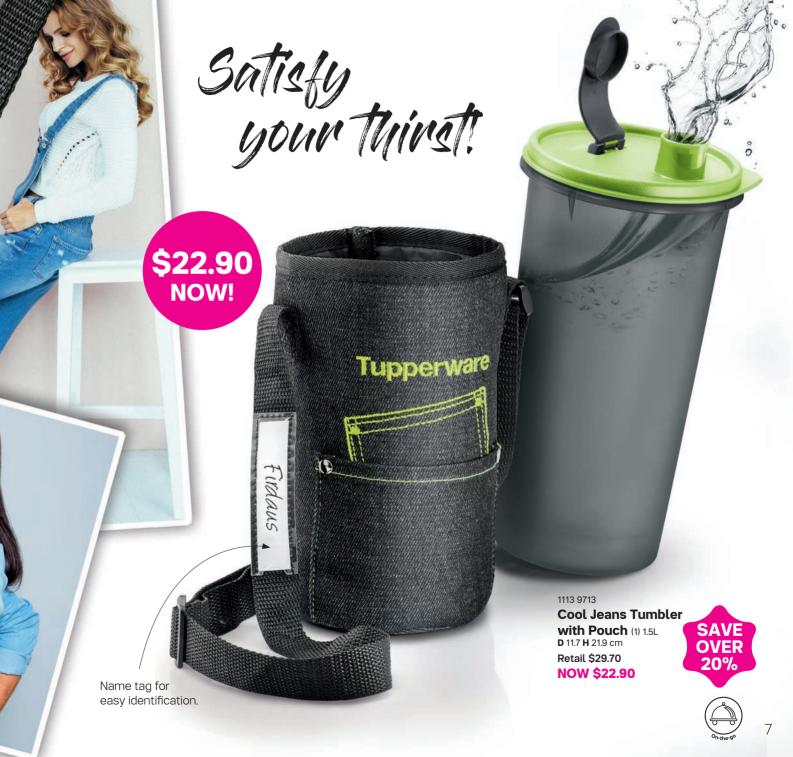

# Say yes to storage dream



1113 9544

### **Modular Mates Pantry Set**

1. MM Oval II (4) 1.1L L 18.5 W 9.5 H 11.7 cm 2. MM Square II (2) 2.6L L 18.8 W 18.8 H 11.7 cm 3. MM Square IV (1) 5.5L L 18.8 W 18.8 H 22.7 cm Gift Box



Gift Box

Retail \$125.60 NOW \$72.90















# Feed your inner health from within



To supplement fiber intake, absorb and remove dietary fats and reduces cholesterols





Helps support the immune system and reduces cold/flu symptoms. Provides antioxidant protection and prevents free radical damage that triggers inflammatory conditions such as blocked nose and asthma





Promotes optimum heart health and reduces the risk of developing chronic diseases



All-natural and effective inner cleanse

✓ Removes dietary fats

Restores and rejuvenates bodily