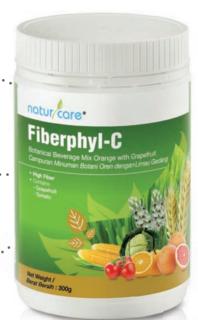

# Feed your inner health from within

To supplement fiber intake, absorb and remove dietary fats and reduces cholesterols

Helps support the immune system and reduces cold/flu symptoms. Provides antioxidant protection and prevents free radical damage that triggers inflammatory conditions such as blocked nose and asthma

Promotes optimum heart health and reduces the risk of developing chronic diseases

All-natural and effective inner cleanse

✓ Removes dietary fats

Restores and rejuvenates bodily functions

Strengthens immune system

Promotes optimum heart health

0 0

Scan for everyday healthy living

Offers more benefits with Grapefruit and Tomato

Gluta HA

NaturCare® Gluta HA (1) 30 vegecaps
Retail \$89.00

NOW \$57.80

Excluding nett-priced items and purchase-with-purchase items.

# Fiberphyl-C Value Set

NaturCare® Fiberphyl-C (4) 300g \$272.00