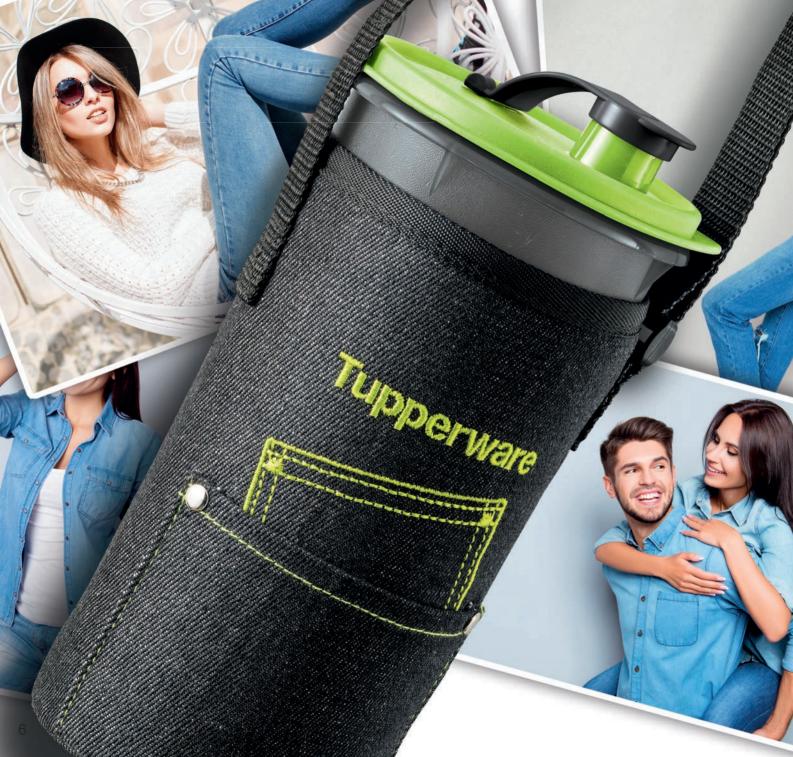

# Say yes to storage dream



1113 9544

### **Modular Mates Pantry Set**

1. MM Oval II (4) 1.1L L 18.5 W 9.5 H 11.7 cm 2. MM Square II (2) 2.6L L 18.8 W 18.8 H 11.7 cm 3. MM Square IV (1) 5.5L L 18.8 W 18.8 H 22.7 cm Gift Box



Gift Box

Retail \$125.60 NOW \$72.90















# Feed your inner health from within



To supplement fiber intake, absorb and remove dietary fats and reduces cholesterols





Helps support the immune system and reduces cold/flu symptoms. Provides antioxidant protection and prevents free radical damage that triggers inflammatory conditions such as blocked nose and asthma





Promotes optimum heart health and reduces the risk of developing chronic diseases



All-natural and effective inner cleanse

✓ Removes dietary fats

Restores and rejuvenates bodil