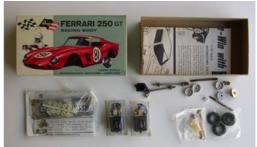

### 5. Ferrari 250 GT

Body Kit in original box. New.

# 6. (Ferrari 250 GT)

Complete Chassis in original Body Kit box.

CHF 40

### 7. Racing Chassis

As new in original box.

CHF 50

8. Small Parts: Firestone Slicks, Wheel Inserts, Wide Wheels, Wrench

As new – the inserts not complete – in original packaging.

CHF 30