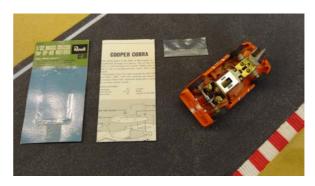

# 1. Cooper Cobra

No. 97. As new. A beautifully built car complete with racing body box with instructions and original chassis cardboard. Orange. This kit is very, very rare, particularly in this condition and with this chassis.

CHF 280