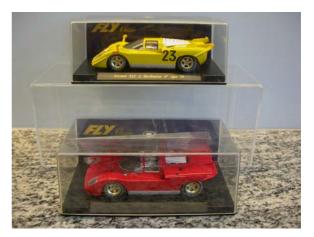

### 4. Ferrari 512 S Berlinetta – Spa Francorchamps 70 – No. 23

New in box. Sidewinder. Ref. C22. Yellow.

CHF sold

#### 5. Lola T70 MK 3B – Le Mans 1970 – No. 4

New in box. Sidewinder. Ref. C34. Red.

CHF sold