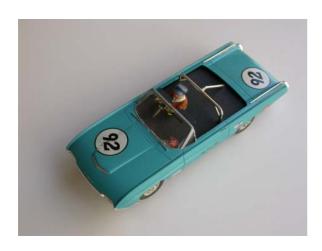

Racing Chassis

As new in original box.

CHF 50





8. Small Parts: Firestone Slicks, Wheel Inserts, Wide Wheels, Wrench

As new – the inserts not complete – in original packaging.

CHF 30

### Strombecker

### 1. Chaparral 2D

Complete kit with body, chassis motor, etc.



### 2. Ferrari Testa Rossa

Complete car in very good condition with working front lights.

CHF 80





# 3. Ford GT

Complete kit with body, chassis motor, etc.





### 4. Oldsmobile Powered Spezial

Complete kit with body, chassis motor, etc.

CHF 100

#### 5. Wheel Inserts and Knock-Off Hubs

Two sets in original packaging. Each:

CHF 15





# Various Manufacturers

### 1. Electric Motors

Various electric motors and parts. Each:

CHF 10

#### 2. Ford 1963 Thunderbird

Scratch built Gunze Kit on an E.J. chassis.





# 3. Hot Rod

Scratch built on a brass frame Russkit chassis with Russkit motor.







# C. Vintage Cars

All these cars were custom built and in most cases beautifully so. Please note that the cars have not been raced at all or not in a long time, which means that the tires need to be replaced and the motors and axles oiled.

# Monogram

1. Cooper Ford – No. 68

Complete. Blue. CHF 80

2. Ferrari 330P - No. 5

Missing front lights, else fine. Red.

CHF sold





3. Ferrari 250GTO LM – No. 30

Missing front lights, else fine. Red.

**CHF 80** 

4. Ferrari 250GTO LM – No. 5

Missing front lights, front window and interior custom built, else fine. Orange. CHF 50





### 5. Lotus Formula 1 GP – No. 1

Some parts of the suspension missing, but looks fine. Green.

CHF sold

### 6. Ferrari