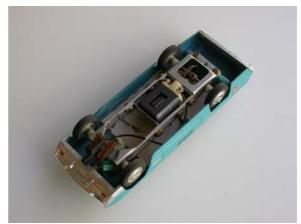

### Eldon

### 1. Chevrolet Camaro 1969

Complete kit with body, chassis motor, etc. Blue metallic.

**CHF 80** 