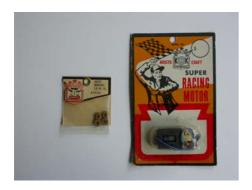

older body. Very, very rare.

CHF POR





### Racer

### Ferrari 250LM

As new in original box. No. 27 – Red. Raced by the Scuderia Filipinetti in 1965. CHF sold



### Revell

# 1. Cooper Cobra

No. 97. As new. A beautifully built car complete with racing body box with instructions and original chassis cardboard. Orange. This kit is very, very rare, particularly in this condition and with this chassis.

CHF 280





# 2. Cobra

No. 13. As new. A beautifully built car with the original chassis and an old, original Pitman motor. Blue.





# 3. Ferrari 250 GTO

No. 81. As new. A beautifully built car with the original chassis. Red.

# B. Late Arrivals

Vintage Cars, Kits, Parts and more ...

# Aristo Craft

### Motor and oiless bearings

Still in the unopened original packagings.

CHF 20







### Carrera

Porsche – No. 7

Complete, but converted to run on other tracks than Carrera's. Silver.

CHF 50

#### Cartronic

#### Two Go-Karts

Complete and in their original boxes. One red, one blue.





### Cox

### $1.\ Motor-TT-X50\ \textbf{-}\ MIB$

Complete and in its original box.

CHF 30





### 2. Motor - TT - X100 - MIB

Complete and in its original box.

CHF sold

### Eldon

### 1. Chevrolet Camaro 1969

Complete kit with body, chassis motor, etc. Blue metallic.

**CHF 80** 





### 2. Chevrolet Camaro 1969

Complete kit with body, chassis motor, etc. Green.

# 3. Chevrolet Impala 1962

Complete kit with body, chassis motor, etc. Red.

CHF 100





# 4. Mustang 350 GTO

Complete kit with body, chassis motor, etc. Mustard.

CHF 100

### 5. Porsche RSR - RTR

Complete ca