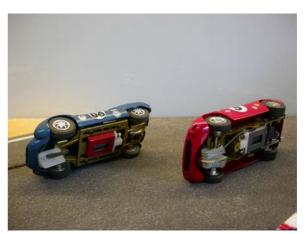

# Monogram

1. Cooper Ford – No. 68

Complete. Blue. CHF 80

2. Ferrari 330P - No. 5

Missing front lights, else fine. Red.

CHF sold

3. Ferrari 250GTO LM – No. 30

Missing front lights, else fine. Red.

**CHF 80** 

4. Ferrari 250GTO LM – No. 5

Missing front lights, front window and interior custom built, else fine. Orange. CHF 50