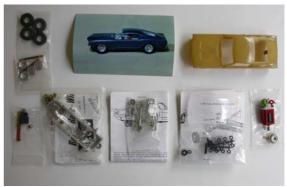

### Eldon

### 1. Chevrolet Camaro 1969

Complete kit with body, chassis motor, etc. Blue metallic.

**CHF 80** 