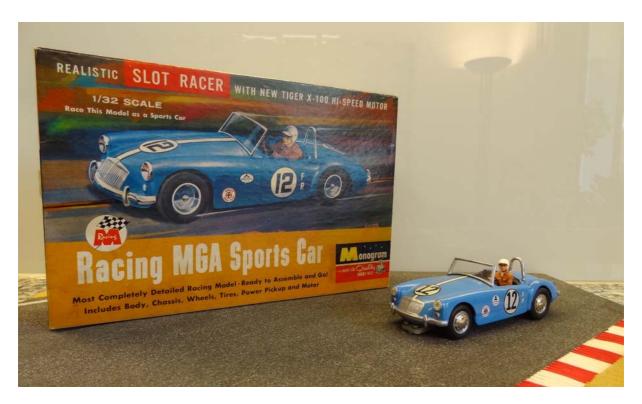

### 4. MGA

No. 12. A very fine original car in a fine original box and with the original chassis. It also comes with copied instructions and the remnants of an older body. Very, very rare.

CHF POR