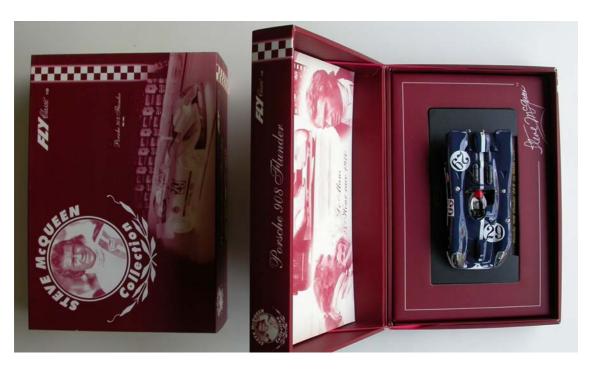

### Porsche 908 Flunder – Steve McQueen Collection – MIB

No. 29 - Blue. The car that filmed Le Mans

CHF sold