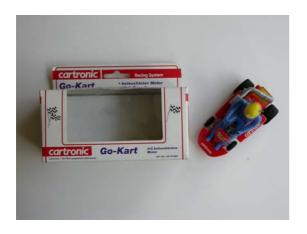

ew. A beautifully built car complete with racing body box with instructions and original chassis cardboard. Orange. This kit is very, very rare, particularly in this condition and with this chassis.

CHF 280





# 2. Cobra

No. 13. As new. A beautifully built car with the original chassis and an old, original Pitman motor. Blue.





# 3. Ferrari 250 GTO

No. 81. As new. A beautifully built car with the original chassis. Red.

# B. Late Arrivals

Vintage Cars, Kits, Parts and more ...

# Aristo Craft

### Motor and oiless bearings

Still in the unopened original packagings.

CHF 20







### Carrera

Porsche – No. 7

Complete, but converted to run on other tracks than Carrera's. Silver.

CHF 50

#### Cartronic

#### Two Go-Karts

Complete and in their original boxes. One red, one blue.





### Cox

### $1.\ Motor-TT-X50\ \textbf{-}\ MIB$

Complete and in its original box.

CHF 30





### 2. Motor - TT - X100 - MIB

Complete and in its original box.

CHF sold

### Eldon

### 1. Chevrolet Camaro 1969

Complete kit with body, chassis motor, etc. Blue metallic.

**CHF 80** 





### 2. Chevrolet Camaro 1969

Complete kit with body, chassis motor, etc. Green.

# 3. Chevrolet Impala 1962

Complete kit with body, chassis motor, etc. Red.

CHF 100





# 4. Mustang 350 GTO

Complete kit with body, chassis motor, etc. Mustard.

CHF 100

### 5. Porsche RSR - RTR

Complete car in original display box.

CHF 80





### 6. XM 30 Racing Motor

Still in its original packaging.

# Märklin

### 1. BMW 2002 Turbo

Car is well played but still in very good condition. White.

CHF 100