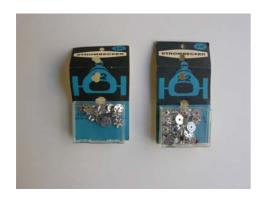

#### 5. Wheel Inserts and Knock-Off Hubs

Two sets in original packaging. Each:

CHF 15