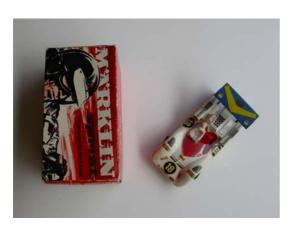

# Märklin

### 1. Ferrari-Supersqualo 1956

No. 18. In very fine, original condition. Red.

CHF 150

No. 3. In very fine, original condition. Silver.