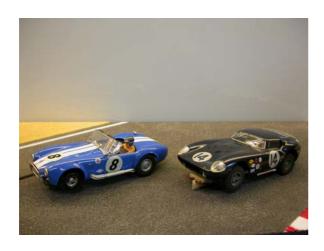

# 2. Cobra

No. 13. As new. A beautifully built car with the original chassis and an old, original Pitman motor. Blue.

# 3. Ferrari 250 GTO

No. 81. As new. A beautifully built car with the original chassis. Red.