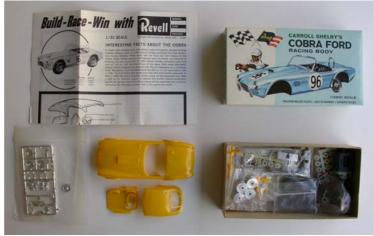

### Revell

### 2. Cobra Ford

Complete kit with body, chassis motor, etc. in original Body Kit box. Yellow. CHF 120

3. Chevrolet Corvette Sting Ray '63 Split Window

As new in original Body Kit box. Red.