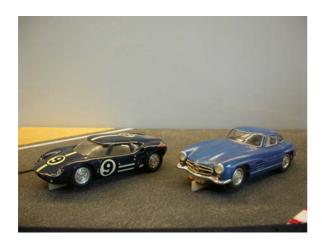

#### 7. Lola GT – No. 9

Some of the windows and interior custom built. Blue.

CHF 50

### 1. Mercedes Benz 300SL

As new. Complete. Metallic blue.