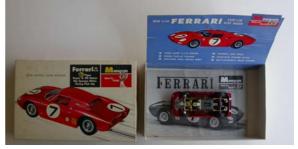

# Monogram

### 1. Ferrari 330P/LM

No. 7. Front lights missing, else in very good condition with the original chassis and motor. Red. CHF 60

### 2. Ferrari 275P

Complete car (only missing wheel inserts) together with the original box and a complete blister kit with body, chassis motor, etc. Red. CHF 300

### 3. Ferrari 330P/LM

Complete car in very good condition in the original box of the kit. Red.