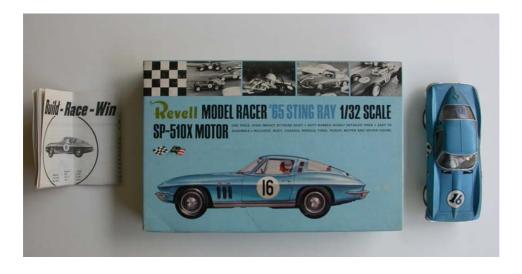

# 4. Chevrolet Corvette Sting Ray '65

As new in original complete Kit box.

CHF sold