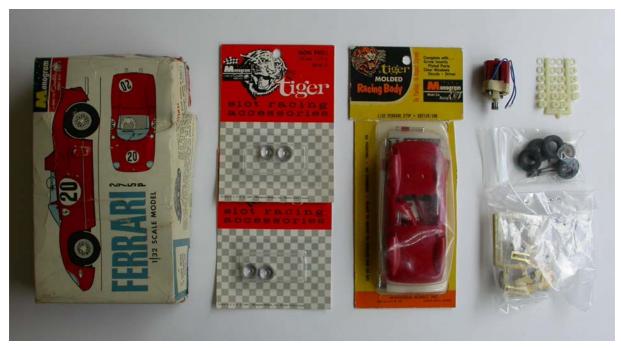

### 1. Ferrari 330P/LM

No. 7. Front lights missing, else in very good condition with the original chassis and motor. Red. CHF 60