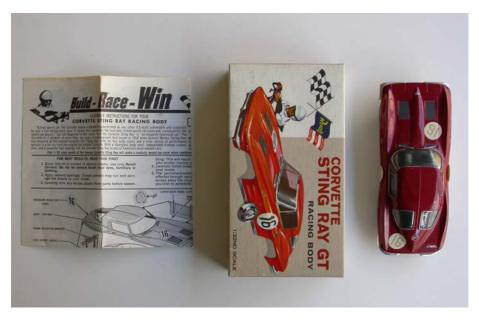

### 2. Cobra Ford

Complete kit with body, chassis motor, etc. in original Body Kit box. Yellow. CHF 120

3. Chevrolet Corvette Sting Ray '63 Split Window

As new in original Body Kit box. Red.