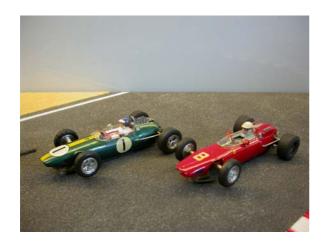

### 5. Lotus Formula 1 GP – No. 1

Some parts of the suspension missing, but looks fine. Green.

CHF sold

### 6. Ferrari Formula 1 GP – No. 8

Missing suspension, parts particularly at the front broken. Red.

CHF 50