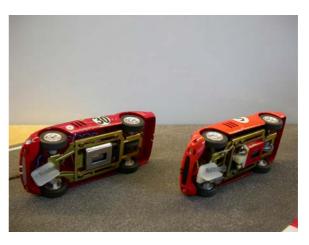

# Monogram

1. Cooper Ford – No. 68

Complete. Blue. CHF 80

2. Ferrari 330P - No. 5

Missing front lights, else fine. Red.

CHF sold

3. Ferrari 250GTO LM – No. 30

Missing front lights, else fine. Red.

**CHF 80** 

4. Ferrari 250GTO LM – No. 5

Missing front lights, front window and interior custom built, else fine. Orange. CHF 50