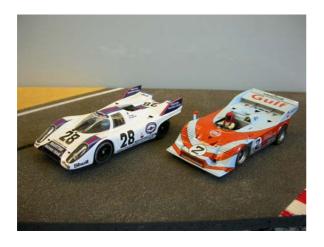

#### 13. Porsche 908/3 – Gulf – No. 4

As new. Sidewinder. Light blue and orange.

CHF sold

### 16. Porsche 917/0 – Gulf – No. 2

As new. Sidewinder. Light blue with orange stripes.

CHF 25