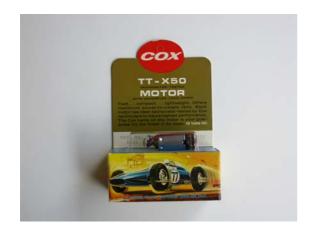

### Cox

### $1.\ Motor-TT-X50\ \textbf{-}\ MIB$

Complete and in its original box.

CHF 30