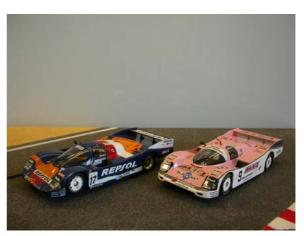

### Slot-It

1. Jaguar – Castrol – No. 66

As new. Inliner. White and green.

CHF sold

2. Mercedes C9 – Sauber – No. 62

As new. Inliner. Silver.

CHF sold

3. Porsche 962 – REPSOL – No. 17

As new. Inliner. Blue.

CHF sold

4. Porsche 962 – Joest Racing – No. 9

As new. Inliner. Pink and white.

CHF sold

5. Porsche 962 – Jägermeister – No. 19

As new. Inliner. Orange.