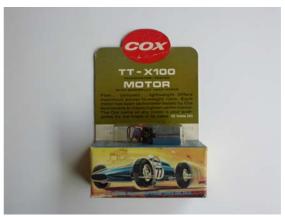

### Cox

### 2. Motor - TT - X100 - MIB

Complete and in its original box.

CHF sold