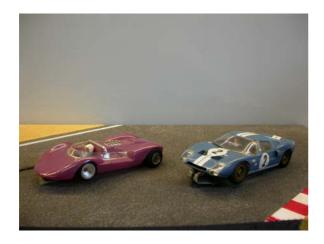

### 3. Porsche 904

No. 17. A fine original car with original chassis and motor. Yellow.

### 2. Lola GT

No. 9. A fine original car with original chassis and motor. Light blue.

CHF 100