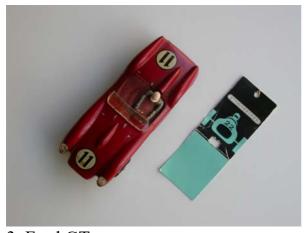

### Ferrari 250LM

As new in original box. No. 27 – Red. Raced by the Scuderia Filipinetti in 1965. CHF sold