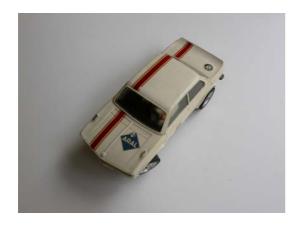

### Eldon

### 1. Chevrolet Camaro 1969

Complete kit with body, chassis motor, etc. Blue metallic.

**CHF 80** 

### 2. Chevrolet Camaro 1969

Complete kit with body, chassis motor, etc. Green.

# 3. Chevrolet Impala 1962

Complete kit with body, chassis motor, etc. Red.

CHF 100

# 4. Mustang 350 GTO

Complete kit with body, chassis motor, etc. Mustard.

CHF 100