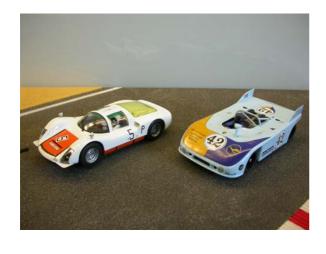

### 14. Porsche 908 Flunder (short) – No. 5

As new. Sidewinder. White.

CHF sold

### 15. Porsche 917 – Martini Racing Team – No. 28

As new. Sidewinder. White.