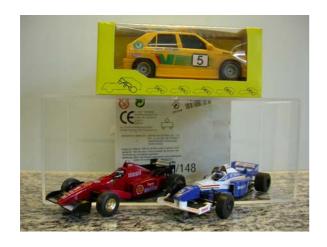

#### Artin

1.a. Ferrari F1 – No. 1

As new in box. Inliner. Nr. 756/148. Red.

Together with: CHF sold

1.b. Williams F1 - No. 5

As new in box. Inliner. Nr. 756/148. Blue.