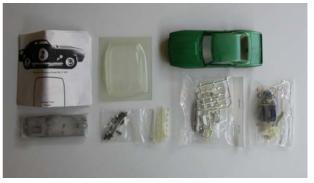

### Eldon

### 2. Chevrolet Camaro 1969

Complete kit with body, chassis motor, etc. Green.