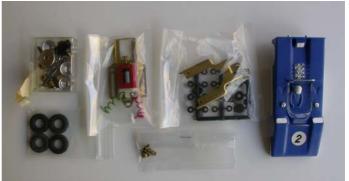

# 4. Mustang 350 GTO

Complete kit with body, chassis motor, etc. Mustard.

CHF 100