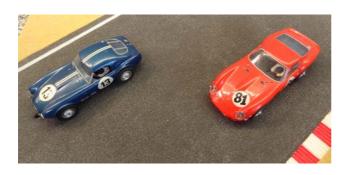

# 2. Cobra

No. 13. As new. A beautifully built car with the original chassis and an old, original Pitman motor. Blue.

# 3. Ferrari 250 GTO

No. 81. As new. A beautifully built car with the original chassis. Red.