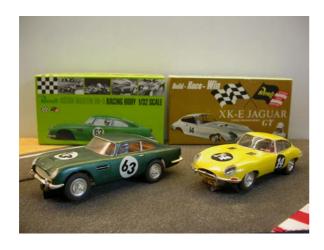

#### 2. Aston Martin DB5 – No. 63

As new. Complete. Metallic green. With working lights in the front. Comes with the original Racing Body box.

CHF 100

### 3. Jaguar E-Type – No. 14

As new. Complete. Yellow. With working lights in the front. Comes with the original Racing Body box.

CHF sold