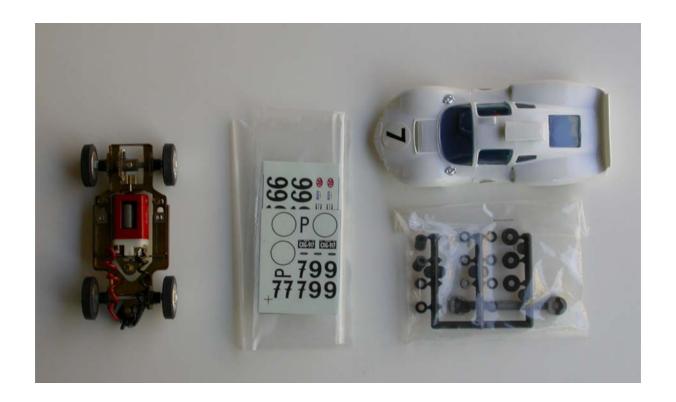

### 1. Ford Mustang

No. 47. As new. A beautifully built car. RTR. Yellow.

CHF 100

# 2. Ford Mustang

No. 79. As new. A beautifully built car. RTR. Gold.

CHF 100