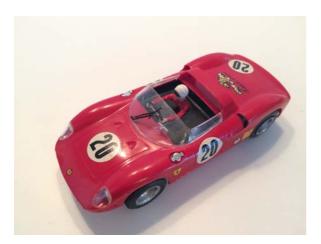

### 1. Ferrari 330P/LM

No. 7. Front lights missing, else in very good condition with the original chassis and motor. Red. CHF 60