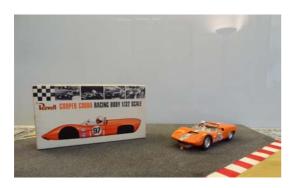

# 1. Cooper Cobra

No. 97. As new. A beautifully built car complete with racing body box with instructions and original chassis cardboard. Orange. This kit is very, very rare, particularly in this condition and with this chassis.

CHF 280