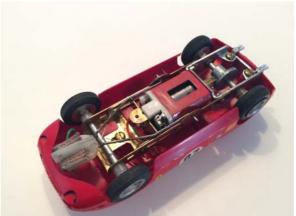

### 1. Ferrari 330P/LM

No. 7. Front lights missing, else in very good condition with the original chassis and motor. Red. CHF 60