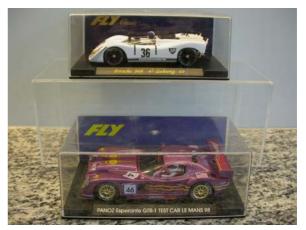

### 7. Panoz Esperante GTR-1 – Test Car Le Mans 1970 – No. 46

As new in box. Inliner. Ref. A65. Purple.

**CHF 35** 

8. Porsche 908 – Zeltweg 69 – No. 36

As new in box. Sidewinder. Ref.C13. White.

**CHF 35** 