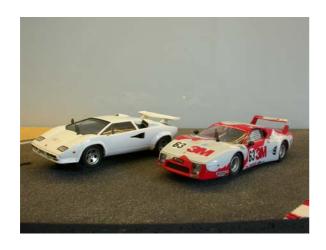

### 1. Lamborghini Countach

As new. Sidewinder with lights. White.

CHF sold

### Carrera

1. Ferrari 512 BB – 3M – No. 63

As new. Inliner with forward-backward switch and lights. Red and grey.

CHF 25