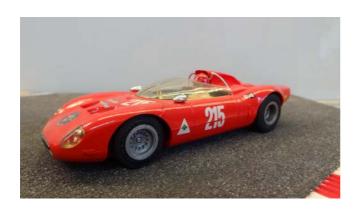

### 1. Alfa Romeo Tipo 33 "Periscope"

No. 215. In very fine, original condition. Red.