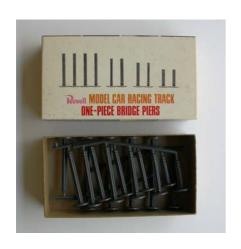

. White. CHF 120





# 3. Jaguar E

Car is well played but still in very good condition. Red.





# 4. Porsche Carrera Coupe

Car is well played but still in very good condition. White.

CHF 100





### 5. Porsche Carrera Spyder

Car is well played but still in very good condition. Orange.

CHF 100





# Monogram

# 1. Cooper Ford

Complete kit with body, chassis motor, etc.



### 2. Ferrari 275P

Complete car (only missing wheel inserts) together with the original box and a complete blister kit with body, chassis motor, etc. Red. CHF 300







### 3. Ferrari 330P/LM

Complete car in very good condition in the original box of the kit. Red.





### Pittman

### Electric Motor DC196B

As new in original box.

CHF 20



### Revell

### 1. Bridge Piers

As new in original box.

CHF 20





### 2. Cobra Ford

Complete kit with body, chassis motor, etc. in original Body Kit box. Yellow. CHF 120

3. Chevrolet Corvette Sting Ray '63 Split Window

As new in original Body Kit box. Red.





# 4. Chevrolet Corvette Sting Ray '65

As new in original complete Kit box.

CHF sold





### 5. Ferrari 250 GT

Body Kit in original box. New.





# 6. (Ferrari 250 GT)

Complete Chassis in original Body Kit box.

CHF 40

### 7. Racing Chassis

As new in original box.

CHF 50





8. Small Parts: Firestone Slicks, Wheel Inserts, Wide Wheels, Wrench

As new – the inserts not complete – in original packaging.

CHF 30

### Strombecker

### 1. Chaparral 2D

Complete kit with body, chassis motor, etc.



### 2. Ferrari Testa Rossa

Complete car in very good condition with working front lights