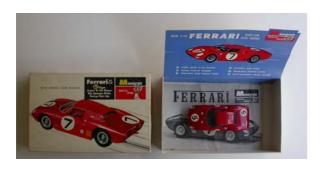

### 3. Ferrari 330P/LM

Complete car in very good condition in the original box of the kit. Red.