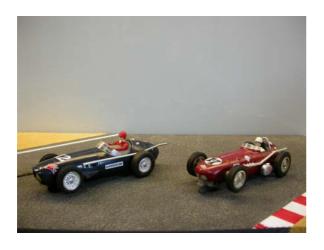

### 1. Maserati F1 – No. 12

As new. Complete. Blue.

CHF sold

2. Indie Racer – No. 17 As new. Complete. Red.