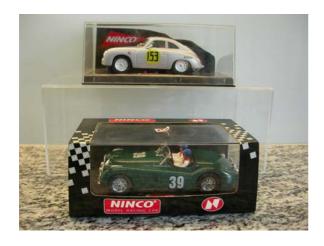

### 3. Porsche 356-A Coupe – Guatemala – No. 153

As new in box. Inliner. No. 50205. Silver.

CHF sold

### 2. Jaguar XK-120 – Liege-Rome-Liege – No. 39

New in box. Inliner. No. 50160. Green.

CHF sold