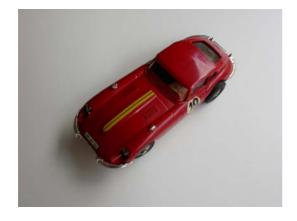

# Märklin

### 1. Ferrari-Supersqualo 1956

No. 18. In very fine, original condition. Red.

CHF 150

No. 3. In very fine, original condition. Silver.