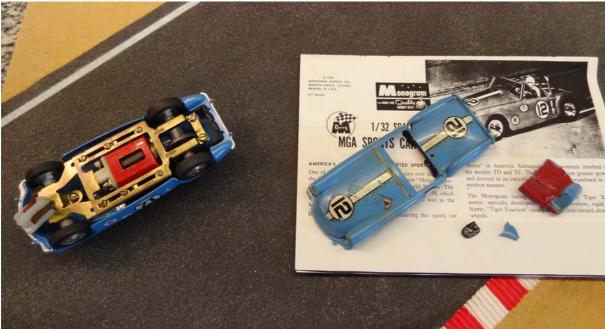

### 4. MGA

No. 12. A very fine original car in a fine original box and with the original chassis. It also comes with copied instructions and the remnants of an older body. Very, very rare.

CHF POR