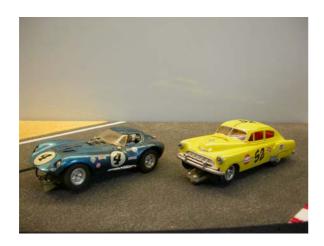

### 1. Ford Mustang

No. 47. As new. A beautifully built car. RTR. Yellow.

CHF 100

# 2. Ford Mustang

No. 79. As new. A beautifully built car. RTR. Gold.

CHF 100