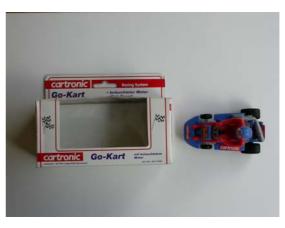

#### Cartronic

#### Two Go-Karts

Complete and in their original boxes. One red, one blue.