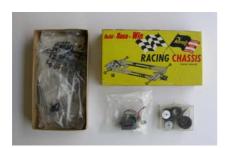

### 7. Racing Chassis

As new in original box.

CHF 50

8. Small Parts: Firestone Slicks, Wheel Inserts, Wide Wheels, Wrench

As new – the inserts not complete – in original packaging.

CHF 30