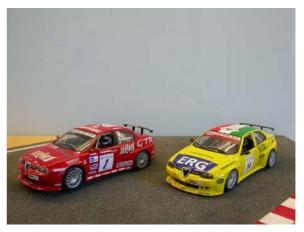

### Fly

1. Alfa Romeo 156 GTA – Selénia – No. 1

As new. Inliner. Red. CHF 25

2. Alfa Romeo 156 GTA – ERG – No. 14

As new. Inliner. Yellow. CHF 25

3. BMW 3.5 CSL – Gösser Beer – No. 43

As new. Inliner. Green. CHF sold

As new. Inliner. White and blue.

CHF 25