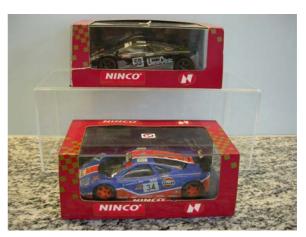

#### 4. McLaren F1 GTR – Gulf – No. 34

As new in box. Inliner. No. 50140. Blue.

CHF sold

#### 5. McLaren F1 GTR – Le Mans 1995 – No. 59

As new in box. Inliner. No. 50129. Black.