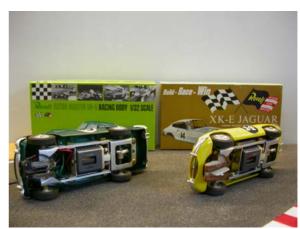

#### 2. Aston Martin DB5 – No. 63

As new. Complete. Metallic green. With working lights in the front. Comes with the original Racing Body box.

CHF 100

### 3. Jaguar E-Type – No. 14

As new. Complete. Yellow. With working lights in the front. Comes with the original Racing Body box.

CHF sold