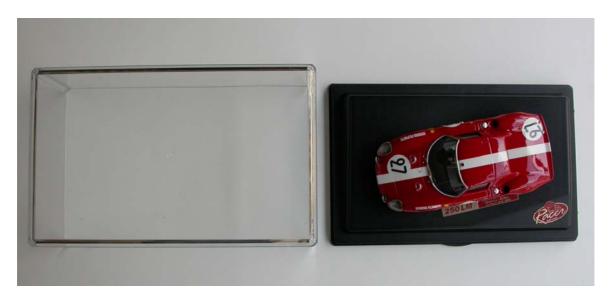

### Ferrari 250LM

As new in original box. No. 27 – Red. Raced by the Scuderia Filipinetti in 1965. CHF sold