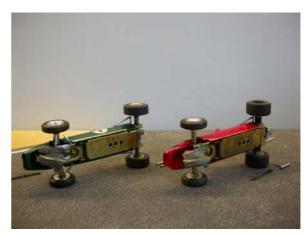

### 5. Lotus Formula 1 GP – No. 1

Some parts of the suspension missing, but looks fine. Green.

CHF sold

### 6. Ferrari Formula 1 GP – No. 8

Missing suspension, parts particularly at the front broken. Red.

CHF 50