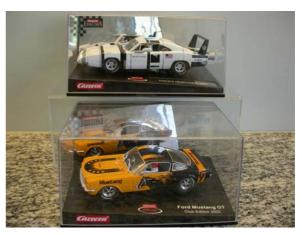

### Carrera

1. Dodge Charger – Carrera Clubmodell 2004

New in box. Inliner. Black and white – Apollo Rocket.

CHF 50

2. Ford Mustang GT – Club Edition 2002

New in box. Inliner. Black and orange.

CHF sold