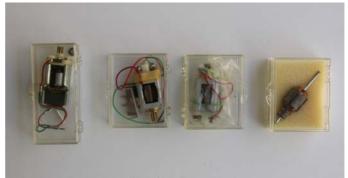

al complete Kit box.

CHF sold





### 5. Ferrari 250 GT

Body Kit in original box. New.





# 6. (Ferrari 250 GT)

Complete Chassis in original Body Kit box.

CHF 40

### 7. Racing Chassis

As new in original box.

CHF 50





8. Small Parts: Firestone Slicks, Wheel Inserts, Wide Wheels, Wrench

As new – the inserts not complete – in original packaging.

CHF 30

### Strombecker

### 1. Chaparral 2D

Complete kit with body, chassis motor, etc.



### 2. Ferrari Testa Rossa

Complete car in very good condition with working front lights.

CHF 80





# 3. Ford GT

Complete kit with body, chassis motor, etc.





### 4. Oldsmobile Powered Spezial

Complete kit with body, chassis motor, etc.

CHF 100

#### 5. Wheel Inserts and Knock-Off Hubs

Two sets in original packaging. Each:

CHF 15





# Various Manufacturers

### 1. Electric Motors

Various electric motors and parts. Each:

CHF 10

#### 2. Ford 1963 Thunderbird

Scratch built Gunze Kit on an E.J. chassis.





# 3. Hot Rod

Scratch built on a brass frame Russkit chassis with Russkit motor.







# C. Vintage Cars

All these cars were custom built and in most cases beautifully so. Please note that the cars have not been raced at all or not in a long time, which means that the tires need to be replaced and the motors and axles oiled.

# Monogram

1. Cooper Ford – No. 68

Complete. Blue. CHF 80

2. Ferrari 330P - No. 5

Missing front lights, else fine. Red.

CHF sold





3. Ferrari 250GTO LM – No. 30

Missing front lights, else fine. Red.

**CHF 80** 

4. Ferrari 250GTO LM – No. 5

Missing front lights, front window an