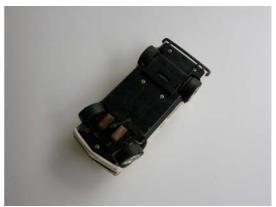

### Eldon

### 1. Chevrolet Camaro 1969

Complete kit with body, chassis motor, etc. Blue metallic.

**CHF 80** 

### 2. Chevrolet Camaro 1969

Complete kit with body, chassis motor, etc. Green.

# 3. Chevrolet Impala 1962

Complete kit with body, chassis motor, etc. Red.

CHF 100

# 4. Mustang 350 GTO

Complete kit with body, chassis motor, etc. Mustard.

CHF 100