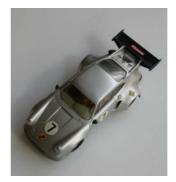

### 14. Porsche 908 Flunder (short) – No. 5

As new. Sidewinder. White.

CHF sold