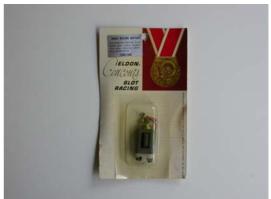

### Eldon

### 1. Ford Mustang

No. 47. As new. A beautifully built car. RTR. Yellow.

CHF 100

# 2. Ford Mustang

No. 79. As new. A beautifully built car. RTR. Gold.

CHF 100