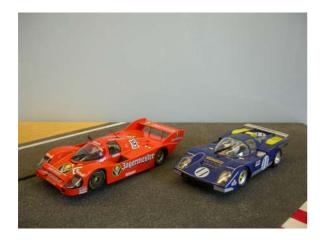

### 2. BMW 320I – Jägermeister – No. 15

As new. Inliner. Orange.

CHF sold

As new. Inliner. Blue.

CHF sold

4. Porsche 962 – Joest Racing – No. 9

As new. Inliner. Pink and white.

CHF sold

5. Porsche 962 – Jägermeister – No. 19

As new. Inliner. Orange.