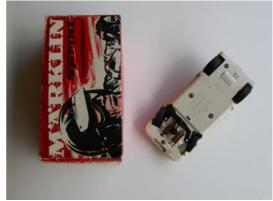

# Märklin

### 1. Ferrari-Supersqualo 1956

No. 18. In very fine, original condition. Red.

CHF 150

No. 3. In very fine, original condition. Silver.