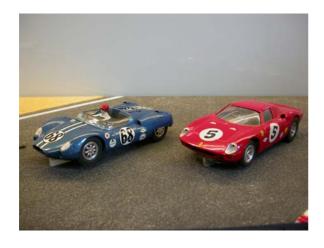

# Monogram

1. Cooper Ford – No. 68

Complete. Blue. CHF 80

2. Ferrari 330P - No. 5

Missing front lights, else fine. Red.

CHF sold

3. Ferrari 250GTO LM – No. 30

Missing front lights, else fine. Red.

**CHF 80** 

4. Ferrari 250GTO LM – No. 5

Missing front lights, front window and interior custom built, else fine. Orange. CHF 50