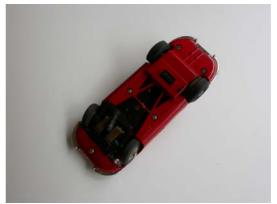

# Märklin

### 1. Ferrari-Supersqualo 1956

No. 18. In very fine, original condition. Red.

CHF 150

No. 3. In very fine, original condition. Silver.