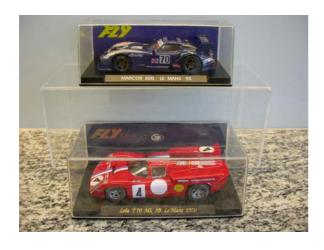

### 7. Panoz Esperante GTR-1 – Test Car Le Mans 1970 – No. 46

As new in box. Inliner. Ref. A65. Purple.

**CHF 35** 

8. Porsche 908 – Zeltweg 69 – No. 36

As new in box. Sidewinder. Ref.C13. White.

**CHF 35** 

9. Porsche 908 – Jarama 70 – No. 2

As new in box. Sidewinder. Ref.C12. Yellow.

**CHF 35** 

10. Porsche GT1 – Silverstone 97 – No. 16

As new in box. Sidewinder. Ref.A33. Silver.