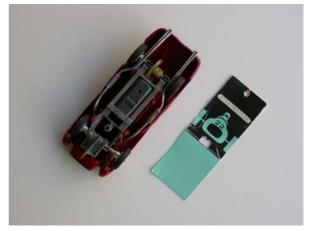

### Ferrari 250LM

As new in original box. No. 27 – Red. Raced by the Scuderia Filipinetti in 1965. CHF sold