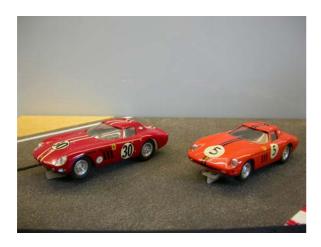

# Monogram

1. Cooper Ford – No. 68

Complete. Blue. CHF 80

2. Ferrari 330P - No. 5

Missing front lights, else fine. Red.

CHF sold

3. Ferrari 250GTO LM – No. 30

Missing front lights, else fine. Red.

**CHF 80** 

4. Ferrari 250GTO LM – No. 5

Missing front lights, front window and interior custom built, else fine. Orange. CHF 50