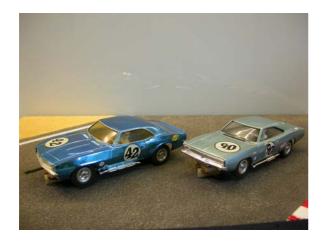

### 1. Chevrolet Camaro 1969

Complete kit with body, chassis motor, etc. Blue metallic.

**CHF 80** 

### 2. Chevrolet Camaro 1969

Complete kit with body, chassis motor, etc. Green.