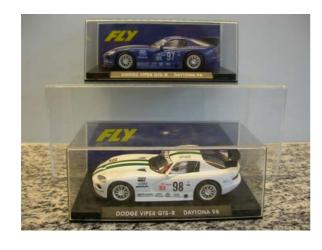

### 1. Dodge Viper GTS-R – Daytona 96 – No. 98

As new in box. Inliner. Tires have started leaking. Ref. A1. White.

CHF sold

#### 2. Dodge Viper GTS-R – Daytona 96 – No. 97

As new in box. Inliner. Tires have started leaking. Ref. A2. Blue.

CHF sold