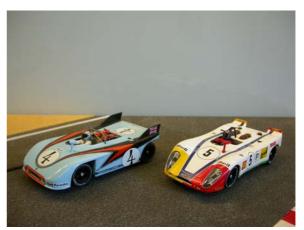

### 7. Panoz Esperante GTR-1 – Test Car Le Mans 1970 – No. 46

As new in box. Inliner. Ref. A65. Purple.

**CHF 35** 

8. Porsche 908 – Zeltweg 69 – No. 36

As new in box. Sidewinder. Ref.C13. White.

**CHF 35** 

9. Porsche 908 – Jarama 70 – No. 2

As new in box. Sidewinder. Ref.C12. Yellow.

**CHF 35** 

10. Porsche GT1 – Silverstone 97 – No. 16

As new in box. Sidewinder. Ref.A33. Silver.