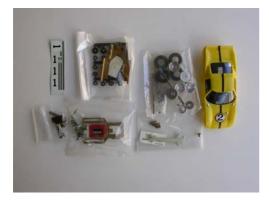

# 4. Mustang 350 GTO

Complete kit with body, chassis motor, etc. Mustard.

CHF 100