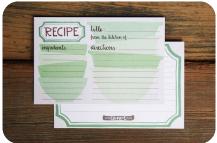

Letterpress Recipe Cards And Dividers Set of 42 Cards and 9 dividers HG002

• LETTERPRESS RECIPE CARD BOX • Box, 42 cards and 9 dividers.

HG001

• RECIPE CARDS • 4 x 6 inch set of 15 or 50 recipe cards.

Green Bowls

Mason Jar

15 set:HG040-15 50 set:HG040-50 50 set + dividers:HG040-50D

Eggs

Fruits & Veggies

Pink Bowls

15 set:HG024-15 50 set:HG024-50 50 set + dividers:HG024-50D Modern Pie