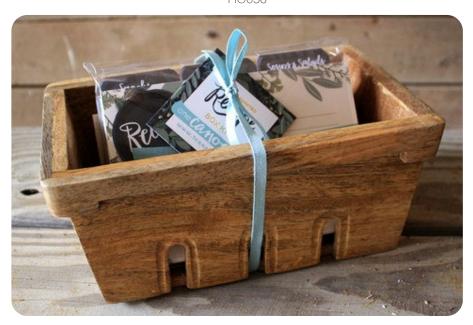

#### • PERPETUAL DESKTOP CALENDAR •

Wooden berry box measures 15cm wide x 14cm deep x 13cm tall. Includes 380 cards, one tab for each month of the calendar year. Printed on subtly coloured card stock and super heavy cardstock tabs.

HG029 - Includes box, dividers and cards HG030 - Wooden berry box