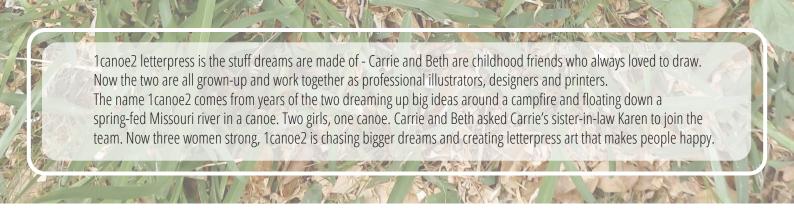

#### INVITATIONS

Each 13 x 18cm invitation is hand illustrated and comes with a kraft envelope. Solid colour printed on the back. Pack of 10.

BE THERE AT

C901

C900

C904

C905