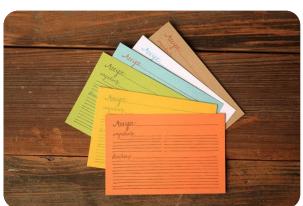

Letterpress Recipe Cards And Dividers Set of 42 Cards and 9 dividers HG002

• LETTERPRESS RECIPE CARD BOX • Box, 42 cards and 9 dividers.

HG001

• RECIPE CARDS • 4 x 6 inch set of 15 or 50 recipe cards.

Green Bowls

Mason Jar

15 set:HG040-15 50 set:HG040-50 50 set + dividers:HG040-50D

Eggs

Fruits & Veggies

Pink Bowls

15 set:HG024-15 50 set:HG024-50 50 set + dividers:HG024-50D Modern Pie