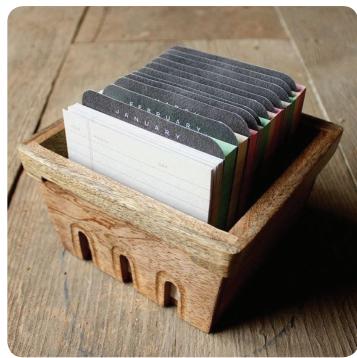

#### • PERPETUAL DESKTOP CALENDAR •

Wooden berry box measures 15cm wide x 14cm deep x 13cm tall. Includes 380 cards, one tab for each month of the calendar year. Printed on subtly coloured card stock and super heavy cardstock tabs.

HG029 - Includes box, dividers and cards HG030 - Wooden berry box