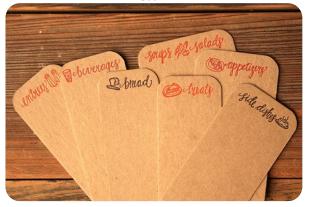

Letterpress Recipe Cards And Dividers Set of 42 Cards and 9 dividers HG002

• LETTERPRESS RECIPE CARD BOX • Box, 42 cards and 9 dividers.

HG001

• RECIPE CARDS • 4 x 6 inch set of 15 or 50 recipe cards.

Green Bowls