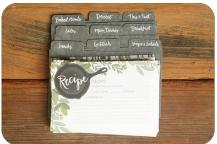

Letterpress Recipe Cards And Dividers Set of 42 Cards and 9 dividers HG002

• LETTERPRESS RECIPE CARD BOX • Box, 42 cards and 9 dividers.

HG001

• RECIPE CARDS • 4 x 6 inch set of 15 or 50 recipe cards.

Green Bowls

### Set of 9 Dividers

4 x 6 inch set of 15 or 50 recipe cards.

Dark Herb Dividers

Set of dividers: HG042

#### Gingham Dividers

Set of dividers: HG026