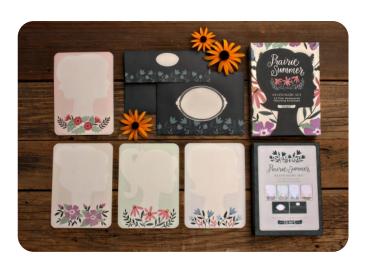

### • NOTECARD + ENVELOPE GIFT BOX'S •

Prairie Summer
Twelve 5x7 matching notecards and envelopes in a custom gift box.
CB575

Notes From Camp
Ten 5x7 matching notecards and envelopes in a custom gift box.
CB575