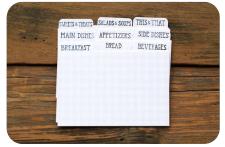

#### • TEA TOWELS •

100% cotton. Sets of two.

Pie And Berries HG031

Floral HG032

Bees And Flowers

Bees And Flowers HG044

· RECIPE BINDER ·

8 x 9 inch Binder with 40 pages
HG011
Extra set of 10 cards
HG015

Letterpress Recipe Cards And Dividers Set of 42 Cards and 9 dividers HG002

• LETTERPRESS RECIPE CARD BOX • Box, 42 cards and 9 dividers.

HG001

• RECIPE CARDS • 4 x 6 inch set of 15 or 50 recipe cards.

Green Bowls