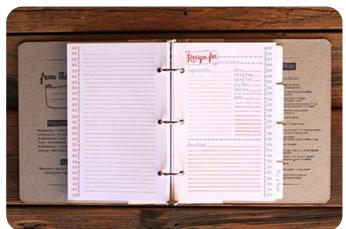

#### • TEA TOWELS •

100% cotton. Sets of two.

Pie And Berries HG031

Floral HG032

Bees And Flowers

Bees And Flowers HG044

· RECIPE BINDER ·

8 x 9 inch Binder with 40 pages
HG011
Extra set of 10 cards
HG015