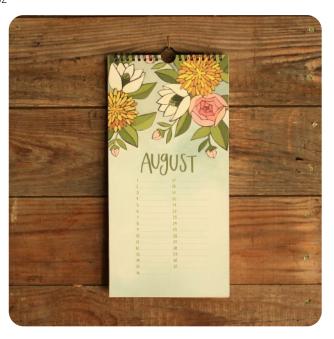

#### · BIRTHDAY CALENDAR ·

12 months printed on 12 pages, 7" x 4". Super heavy letterpres cardstock bound at the top of each page with Wire-O binding. HG052