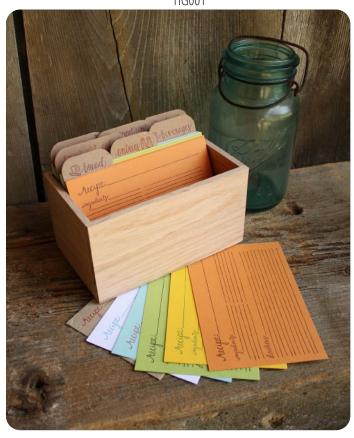

Letterpress Recipe Cards And Dividers Set of 42 Cards and 9 dividers HG002

• LETTERPRESS RECIPE CARD BOX • Box, 42 cards and 9 dividers.

HG001

• RECIPE CARDS • 4 x 6 inch set of 15 or 50 recipe cards.

Green Bowls

Mason Jar

15 set:HG040-15 50 set:HG040-50 50 set + dividers:HG040-50D

Eggs

Fruits & Veggies

Pink Bowls

15 set:HG024-15 50 set:HG024-50 50 set + dividers:HG024-50D Modern Pie