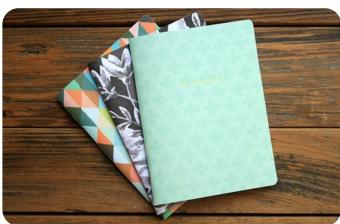

#### • BERRY BASKET RECIPE BOX •

Available as box only or choose from one of the seven Recipe Packs when ordering. These packs include the Berry Basket box, 50 cards and 9 dividers.

Box only: HG036

• SET OF 3 SLIM NOTEBOOKS • 8 x 10 inches, 240 pages. Hardboard covers with gold foil, Wire-O bound with gold wire.

D045