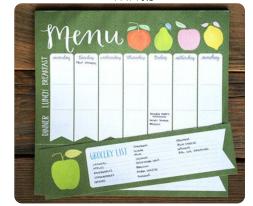

D021

Green Menu With Perforated Shopping List And Attachable Magnet 11 x 10.5

Do The Chores 4 x 6

Hello? Notepad 5 x 5

Pack Your Bags 4 x 6

D016 D010