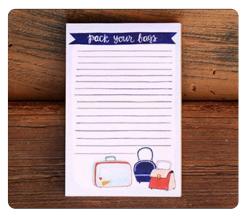

D021

Green Menu With Perforated Shopping List And Attachable Magnet 11 x 10.5

Do The Chores 4 x 6

Hello? Notepad 5 x 5

Pack Your Bags 4 x 6

D016 D010