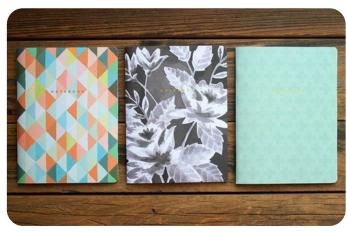

#### • BERRY BASKET RECIPE BOX •

Available as box only or choose from one of the seven Recipe Packs when ordering. These packs include the Berry Basket box, 50 cards and 9 dividers.

Box only: HG036

• SET OF 3 SLIM NOTEBOOKS • 8 x 10 inches, 240 pages. Hardboard covers with gold foil, Wire-O bound with gold wire.

D045