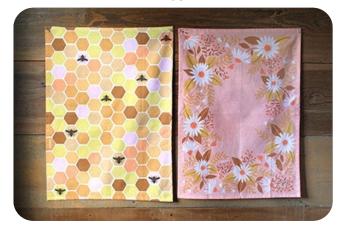

#### • TEA TOWELS •

100% cotton. Sets of two.

Pie And Berries HG031

Floral HG032

Bees And Flowers

Bees And Flowers HG044

· RECIPE BINDER ·

8 x 9 inch Binder with 40 pages
HG011
Extra set of 10 cards
HG015