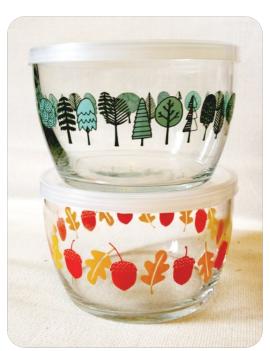

With Magnet



D032

Ring A Ling 5 x 6



D008 Lets Eat Weekly Menu With Perforated

Shopping List And Attachable Magnet



D023



D021

Green Menu With Perforated Shopping List And Attachable Magnet 11 x 10.5



Do The Chores 4 x 6





Hello? Notepad 5 x 5



Pack Your Bags 4 x 6



D016 D010

#### · VITAMIN GLASSES ·

Set of 4 207ml glasses. HG034





### • NOTECARD + ENVELOPE GIFT BOX'S •

Prairie Summer
Twelve 5x7 matching notecards and envelopes in a custom gift box.
CB575



Notes From Camp
Ten 5x7 matching notecards and envelopes in a custom gift box.
CB575



#### • TEA TOWELS •

100% cotton. Sets of two.

Pie And Berries HG031





Floral HG032



Bees And Flowers

Bees And Flowers HG044



· RECIPE BINDER ·

8 x 9 inch Binder with 40 pages
HG011
Extra set of 10 cards
HG015









Letterpress Recipe Cards And Dividers Set of 42 Cards and 9 dividers HG002





• LETTERPRESS RECIPE CARD BOX • Box, 42 cards and 9 dividers.

HG001



• RECIPE CARDS • 4 x 6 inch set of 15 or 50 recipe cards.

Green Bowls



Mason Jar





15 set:HG040-15 50 set:HG040-50 50 set + dividers:HG040-50D

Eggs





Fruits & Veggies



Pink Bowls



15 set:HG024-15 50 set:HG024-50 50 set + dividers:HG024-50D Modern Pie



### Set of 9 Dividers

4 x 6 inch set of 15 or 50 recipe cards.

Dark Herb Dividers



Set of dividers: HG042

#### Gingham Dividers



Set of dividers: HG026

#### · ACACIA RECIPE BOX ·

Available as box only or choose from one of the seven Recipe Packs when ordering. These packs include the Acacia box, 50 cards and 9 dividers.

Box only: HG036









#### • GREETING C