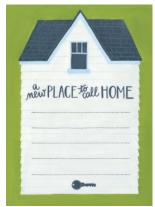

#### INVITATIONS

Each 13 x 18cm invitation is hand illustrated and comes with a kraft envelope. Solid colour printed on the back. Pack of 10.

BE THERE AT

C901

C900

C904

C905