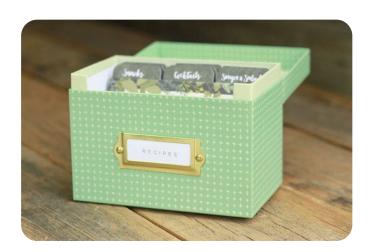

#### • GREETING CARD BOX •

Available as box only or choose from one of the seven Recipe Packs when ordering. These packs include the Berry Basket box, 50 cards and 9 dividers.

Box only: HG045