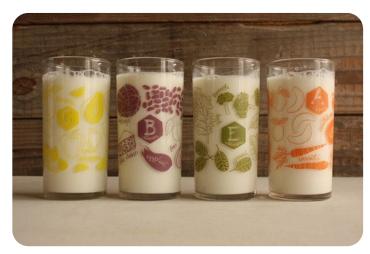

nted on super heavy bright white cardstock. 8 lettered tabs on heavy chipboard. Refill pack of 25 avaliable.



CHG004 - Includes box and dividers and cards



CHG005 - 25 pack refill

#### · NOTEPADS ·

Score Notepad 4.25 x 5.5

lot It Down 8.5 x 5.5



D033 While We Are Out With Magnet 9 x 4



D047



To The Market 4 x 6



Grocery List With Magnet 9 x 4

D031

This Week With Attachable Magnet 11 x 10.5



D046



D046 Today Is The Day With Magnet



D032

Ring A Ling 5 x 6



D008 Lets Eat Weekly Menu With Perforated

Shopping List And Attachable Magnet



D023



D021

Green Menu With Perforated Shopping List And Attachable Magnet 11 x 10.5



Do The Chores 4 x 6





Hello? Notepad 5 x 5



Pack Your Bags 4 x 6



D016 D010

#### · VITAMIN GLASSES ·

Set of 4 207ml glasses. HG034





### • NOTECARD + ENVELOPE GIFT BOX'S •

Prairie Summer
Twelve 5x7 matching notecards and envelopes in a custom gift box.
CB575



Notes From Camp
Ten 5x7 matching notecards and envelopes in a custom gift box.
CB575



#### • TEA TOWELS •

100% cotton. Sets of two.

Pie And Berries HG031





Floral HG032



Bees And Flowers

Bees And Flowers HG044



· RECIPE BINDER ·

8 x 9 inch Binder with 40 pages
HG011
Extra set of 10 cards
HG015









Letterpress Recipe Cards And Dividers Set of 42 Cards and 9 dividers HG002





• LETTERPRESS RECIPE CARD BOX • Box, 42 cards and 9 dividers.

HG001



• RECIPE CARDS • 4 x 6 inch set of 15 or 50 recipe cards.

Green Bowls



Mason Jar





15 set:HG040-15 50 set:HG040-50 50 set + dividers:HG040-50D

Eggs





Fruits & Veggies



Pink Bowls



15 se