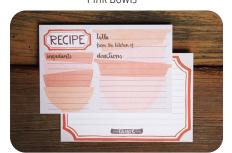

Letterpress Recipe Cards And Dividers Set of 42 Cards and 9 dividers HG002

• LETTERPRESS RECIPE CARD BOX • Box, 42 cards and 9 dividers.

HG001

• RECIPE CARDS • 4 x 6 inch set of 15 or 50 recipe cards.

Green Bowls

Mason Jar

15 set:HG040-15 50 set:HG040-50 50 set + dividers:HG040-50D

Eggs

Fruits & Veggies

Pink Bowls

15 set:HG024-15 50 set:HG024-50 50 set + dividers:HG024-50D Modern Pie