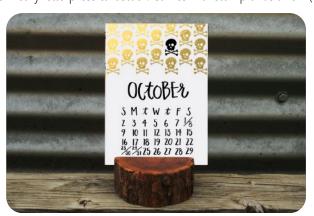

#### · 2016 LETTERPRESS STUMP CALENDAR ·

12 Months on 6 cards, super heavy letterpress cardstock. Comes with stump or as a refil (without stump). 6 x 3.5 inches.