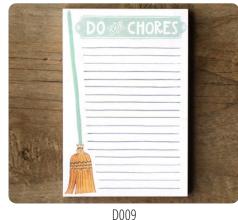

D021

Green Menu With Perforated Shopping List And Attachable Magnet 11 x 10.5

Do The Chores 4 x 6

Hello? Notepad 5 x 5

Pack Your Bags 4 x 6

D016 D010