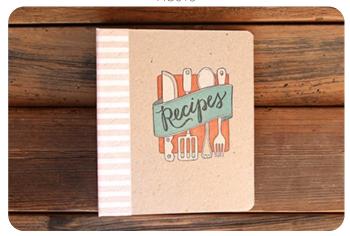

#### • TEA TOWELS •

100% cotton. Sets of two.

Pie And Berries HG031

Floral HG032

Bees And Flowers

Bees And Flowers HG044

· RECIPE BINDER ·

8 x 9 inch Binder with 40 pages
HG011
Extra set of 10 cards
HG015