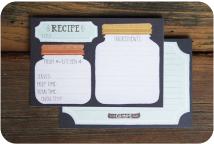

#### • TEA TOWELS •

100% cotton. Sets of two.

Pie And Berries HG031

Floral HG032

Bees And Flowers

Bees And Flowers HG044

· RECIPE BINDER ·

8 x 9 inch Binder with 40 pages
HG011
Extra set of 10 cards
HG015

Letterpress Recipe Cards And Dividers Set of 42 Cards and 9 dividers HG002

• LETTERPRESS RECIPE CARD BOX • Box, 42 cards and 9 dividers.

HG001

• RECIPE CARDS • 4 x 6 inch set of 15 or 50 recipe cards.

Green Bowls