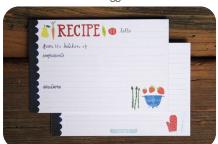

Letterpress Recipe Cards And Dividers Set of 42 Cards and 9 dividers HG002

• LETTERPRESS RECIPE CARD BOX • Box, 42 cards and 9 dividers.

HG001

• RECIPE CARDS • 4 x 6 inch set of 15 or 50 recipe cards.

Green Bowls

Mason Jar

15 set:HG040-15 50 set:HG040-50 50 set + dividers:HG040-50D

Eggs

Fruits & Veggies

Pink Bowls

15 set:HG024-15 50 set:HG024-50 50 set + dividers:HG024-50D Modern Pie