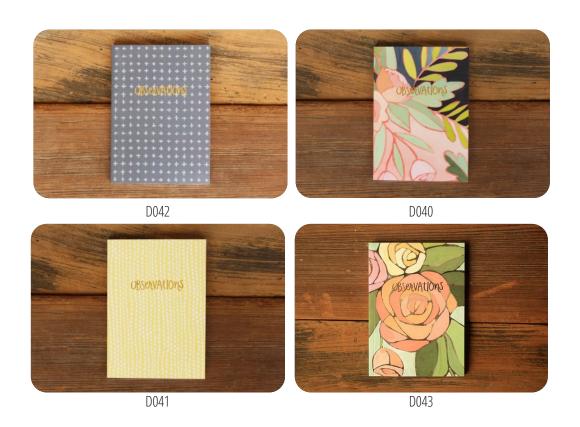

#### · JOURNALS ·

5x7 journals with sketch pages on the left hand side, and ruled lines on the right.