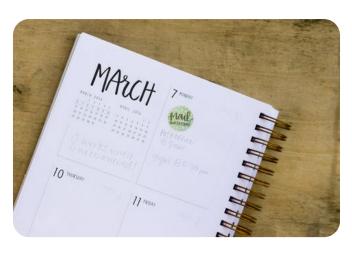

#### · BIRTHDAY CALENDAR ·

12 months printed on 12 pages, 7" x 4". Super heavy letterpres cardstock bound at the top of each page with Wire-O binding. HG052