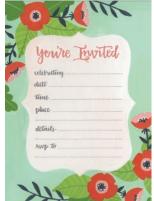

#### INVITATIONS

Each 13 x 18cm invitation is hand illustrated and comes with a kraft envelope. Solid colour printed on the back. Pack of 10.

BE THERE AT

C901

C900

C904

C905