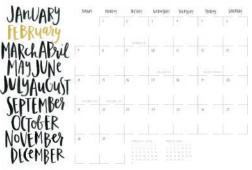

#### · 2016 HAND-LETTERED WALL CALENDAR ·

12 Months on 12 pages, super heavy letterpress cardstock. Bound at the top of each page with Wire-O binding. 11 x 14 inches.

er JANUARY FEBRUARY MARCH APRIL MAY JE NEJULY AUGUST SEPTEMBER OCTOBER NOVEMB SERDECEMBER JANUARY FEBRUARY MARCH APRIL MAY JUNE JULY AUGUST SEPTEMBER OCTOBER NOVEMBER A KAND-LETTERED FEBRUARY MAY APRIL MAY JUNE JULY YEAR SEPTEMBER OVEMBER DECEMBER JANUARY FEBRUARY MAY APRIL MAY JUNE JULY AUGUST SEPTEMBER OCTOBER NOVEMBER DECEMBER 2016 GRIDDED FEBRUARY MAY JUNE JULY WOLL CALINDAR FEBRUARY FEBRUARY