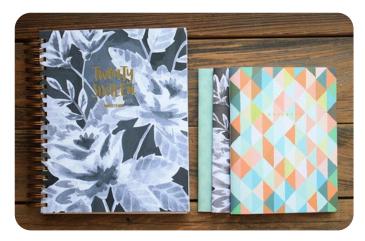

#### • BERRY BASKET RECIPE BOX •

Available as box only or choose from one of the seven Recipe Packs when ordering. These packs include the Berry Basket box, 50 cards and 9 dividers.

Box only: HG036

• SET OF 3 SLIM NOTEBOOKS • 8 x 10 inches, 240 pages. Hardboard covers with gold foil, Wire-O bound with gold wire.

D045