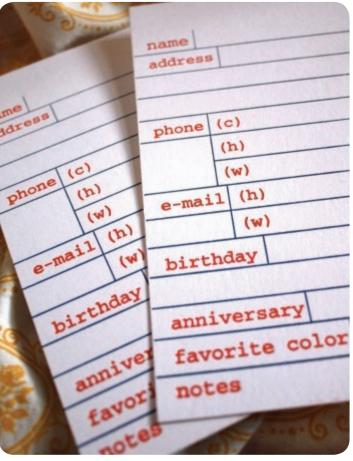

#### · LETTERPRESS ADDRESS CARD BOX ·

Hand made box measures 10 x 10 x 10cm. 75 address cards (9 x 15cm) printed on super heavy bright white cardstock. 8 lettered tabs on heavy chipboard. Refill pack of 25 avaliable.

CHG004 - Includes box and dividers and cards

CHG005 - 25 pack refill