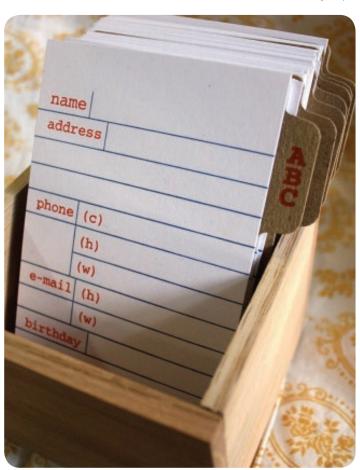

#### · LETTERPRESS ADDRESS CARD BOX ·

Hand made box measures 10 x 10 x 10cm. 75 address cards (9 x 15cm) printed on super heavy bright white cardstock. 8 lettered tabs on heavy chipboard. Refill pack of 25 avaliable.

CHG004 - Includes box and dividers and cards

CHG005 - 25 pack refill