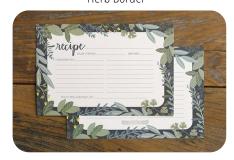

Letterpress Recipe Cards And Dividers Set of 42 Cards and 9 dividers HG002

• LETTERPRESS RECIPE CARD BOX • Box, 42 cards and 9 dividers.

HG001

• RECIPE CARDS • 4 x 6 inch set of 15 or 50 recipe cards.

Green Bowls

Mason Jar

15 set:HG040-15 50 set:HG040-50 50 set + dividers:HG040-50D

Eggs

Fruits & Veggies

Pink Bowls

15 set:HG024-15 50 set:HG024-50 50 set + dividers:HG024-50D Modern Pie

### Set of 9 Dividers

4 x 6 inch set of 15 or 50 recipe cards.

Dark Herb Dividers

Set of dividers: HG042