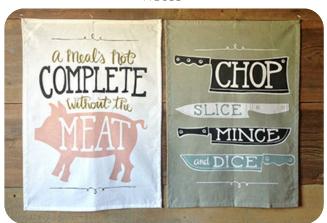

#### • TEA TOWELS •

100% cotton. Sets of two.

Pie And Berries HG031

Floral HG032

Bees And Flowers

Bees And Flowers HG044

· RECIPE BINDER ·

8 x 9 inch Binder with 40 pages
HG011
Extra set of 10 cards
HG015