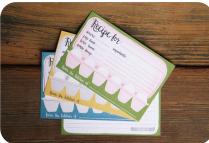

Letterpress Recipe Cards And Dividers Set of 42 Cards and 9 dividers HG002

• LETTERPRESS RECIPE CARD BOX • Box, 42 cards and 9 dividers.

HG001

• RECIPE CARDS • 4 x 6 inch set of 15 or 50 recipe cards.

Green Bowls

Mason Jar

15 set:HG040-15 50 set:HG040-50 50 set + dividers:HG040-50D

Eggs

Fruits & Veggies

Pink Bowls

15 set:HG024-15 50 set:HG024-50 50 set + dividers:HG024-50D Modern Pie