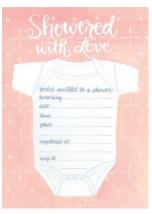

#### INVITATIONS

Each 13 x 18cm invitation is hand illustrated and comes with a kraft envelope. Solid colour printed on the back. Pack of 10.

BE THERE AT

C901

C900

C904

C905