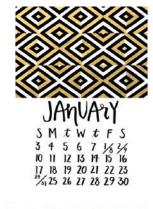

#### · 2016 HAND-LETTERED WALL CALENDAR ·

12 Months on 12 pages, super heavy letterpress cardstock. Bound at the top of each page with Wire-O binding. 11 x 14 inches.

er JANUARY FEBRUARY MARCH APRIL MAY JE NEJULY AUGUST SEPTEMBER OCTOBER NOVEMB SERDECEMBER JANUARY FEBRUARY MARCH APRIL MAY JUNE JULY AUGUST SEPTEMBER OCTOBER NOVEMBER A KAND-LETTERED FEBRUARY MAY APRIL MAY JUNE JULY YEAR SEPTEMBER OVEMBER DECEMBER JANUARY FEBRUARY MAY APRIL MAY JUNE JULY AUGUST SEPTEMBER OCTOBER NOVEMBER DECEMBER 2016 GRIDDED FEBRUARY MAY JUNE JULY WOLL CALINDAR FEBRUARY FEBRUARY