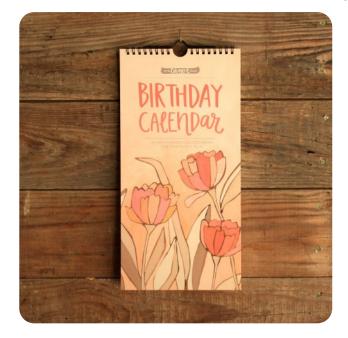

#### · BIRTHDAY CALENDAR ·

12 months printed on 12 pages, 7" x 4". Super heavy letterpres cardstock bound at the top of each page with Wire-O binding. HG052