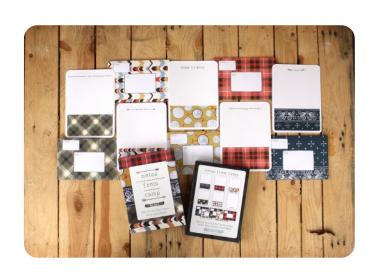

Letterpress Recipe Cards And Dividers Set of 42 Cards and 9 dividers HG002

• LETTERPRESS RECIPE CARD BOX • Box, 42 cards and 9 dividers.

HG001

• RECIPE CARDS • 4 x 6 inch set of 15 or 50 recipe cards.

Green Bowls

Mason Jar

15 set:HG040-15 50 set:HG040-50 50 set + dividers:HG040-50D

Eggs

Fruits & Veggies

Pink Bowls

15 set:HG024-15 50 set:HG024-50 50 set + dividers:HG024-50D Modern Pie

### Set of 9 Dividers

4 x 6 inch set of 15 or 50 recipe cards.

Dark Herb Dividers

Set of dividers: HG042

#### Gingham Dividers

Set of dividers: HG026