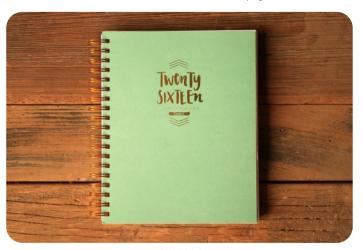

# 2016 PLANNERS

 $8\,\mathrm{x}\,10$  inches, 240 pages. Hardboard covers with gold foil, Wire-O bound with gold wire.

PL2016-B PL2016-A

PL2016-C