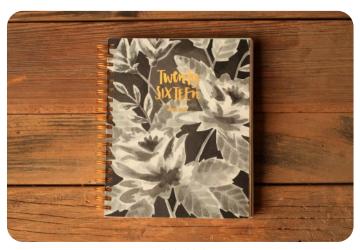

# 2016 PLANNERS

 $8\,\mathrm{x}\,10$  inches, 240 pages. Hardboard covers with gold foil, Wire-O bound with gold wire.

PL2016-B PL2016-A

PL2016-C