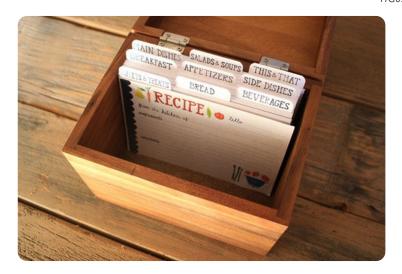

Letterpress Recipe Cards And Dividers Set of 42 Cards and 9 dividers HG002

• LETTERPRESS RECIPE CARD BOX • Box, 42 cards and 9 dividers.

HG001

• RECIPE CARDS • 4 x 6 inch set of 15 or 50 recipe cards.

Green Bowls

Mason Jar

15 set:HG040-15 50 set:HG040-50 50 set + dividers:HG040-50D

Eggs

Fruits & Veggies

Pink Bowls

15 set:HG024-15 50 set:HG024-50 50 set + dividers:HG024-50D Modern Pie

### Set of 9 Dividers

4 x 6 inch set of 15 or 50 recipe cards.

Dark Herb Dividers

Set of dividers: HG042

#### Gingham Dividers

Set of dividers: HG026