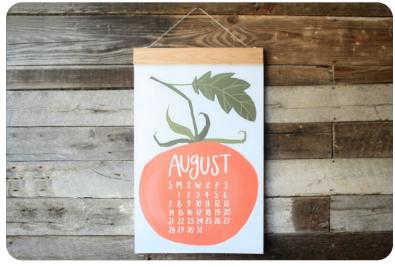

#### · 2016 XL WALL CALENDAR ·

12 Months on 6 sheets, super heavy letterpress cardstock. Comes with a wire hanger or as a refil (without hanger). 20 x 32 inches.