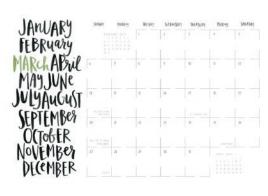

#### · 2016 HAND-LETTERED WALL CALENDAR ·

12 Months on 12 pages, super heavy letterpress cardstock. Bound at the top of each page with Wire-O binding. 11 x 14 inches.

er JANUARY FEBRUARY MARCH APRIL MAY JE NEJULY AUGUST SEPTEMBER OCTOBER NOVEMB SERDECEMBER JANUARY FEBRUARY MARCH APRIL MAY JUNE JULY AUGUST SEPTEMBER OCTOBER NOVEMBER A KAND-LETTERED FEBRUARY MAY APRIL MAY JUNE JULY YEAR SEPTEMBER OVEMBER DECEMBER JANUARY FEBRUARY MAY APRIL MAY JUNE JULY AUGUST SEPTEMBER OCTOBER NOVEMBER DECEMBER 2016 GRIDDED FEBRUARY MAY JUNE JULY WOLL CALINDAR FEBRUARY FEBRUARY