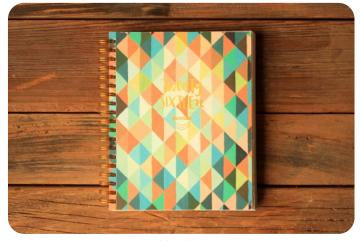

# 2016 PLANNERS

 $8\,\mathrm{x}\,10$  inches, 240 pages. Hardboard covers with gold foil, Wire-O bound with gold wire.

PL2016-B PL2016-A

PL2016-C