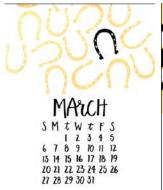

#### · 2016 HAND-LETTERED WALL CALENDAR ·

12 Months on 12 pages, super heavy letterpress cardstock. Bound at the top of each page with Wire-O binding. 11 x 14 inches.

er JANUARY FEBRUARY MARCH APRIL MAY JE NEJULY AUGUST SEPTEMBER OCTOBER NOVEMB SERDECEMBER JANUARY FEBRUARY MARCH APRIL MAY JUNE JULY AUGUST SEPTEMBER OCTOBER NOVEMBER A KAND-LETTERED FEBRUARY MAY APRIL MAY JUNE JULY YEAR SEPTEMBER OVEMBER DECEMBER JANUARY FEBRUARY MAY APRIL MAY JUNE JULY AUGUST SEPTEMBER OCTOBER NOVEMBER DECEMBER 2016 GRIDDED FEBRUARY MAY JUNE JULY WOLL CALINDAR FEBRUARY FEBRUARY