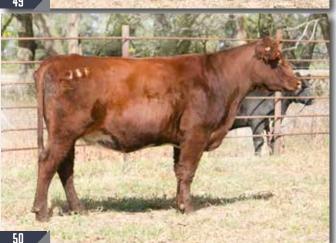

# **JSF MAUDE 96F**

\*X4275679 | HEIFER | 3/9/2018 | RED | POLLED | JSF 96F

**JSF CHAIN REACTION 201D** 

JDMC BIG SKY 15X JSF GOLDEN CHAIN 38A

**EIONMOR MARQUIS 86G JSF MAUDE 17X** JSF MAUDE 14U

YW 82 21 \$CEZ 24.95

build a herd around.

Only befitting of Durham Nation, we lead off the sale with a female to

CONSIGNED BY: JUNGELS SHORTHORN FARM

# **JSF MAUDE 17X**

\*X4169556 | COW | 3/1/2010 | RED | POLLED | 17X

**EIONMOR MARQUIS 86G** 

**JSF MAUDE 14U** 

**EIONMOR MASTERPIECE 36D EIONMOR CAMELOT RUBY 94T** 

JAKE'S PROUD JAZZ 266L

57 YW 80 21 \$CEZ 32.03

JSF MAUDE 0432C

Ultrasound examined safe with a bull calf sired by Saskvalley Outlaw.

Due approximately March 20th, 2019.

Countless visitors have inquired about purchasing 17X, dating clear back to when she was at foot of her mother on pasture. Her production record, and that of her progeny, is impeccable. In addition, the longevity this cow family possesses is something to behold as both her dam (10) and granddam (14) are still in production. Lastly, not only are you buying one of the best Shorthorn females we have ever raised, but your next herd bull as well.