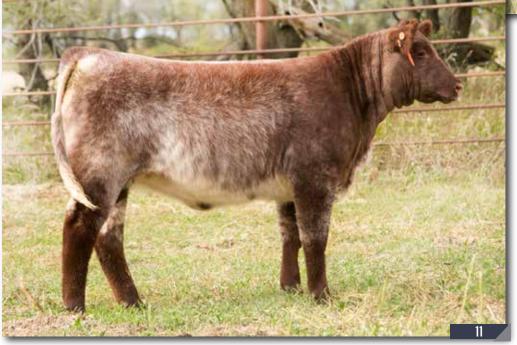

# **JSF NITA 160F**

\*X4275696 | HEIFER | 3/17/2018 | ROAN | POLLED | JSF 160F

JDMC BIG SKY 15X

SASKVALLEY BONANZA 219M
S ROCKSIE'S MARQUIS 3590

JSF NITA 50B

JSF MCCOY 39Z
JSF NITA 114W

BW 0.1 WW 55 YW 78 MK 26 SCEZ 43.17 SBMI 150.78 SF 53.51 11A