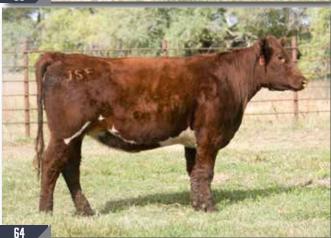

# JSF GOLDEN CHAIN 139F

\*X4275685 | HEIFER | 3/14/2018 | ROAN | POLLED | JSF 139F

**SASKVALLEY OUTLAW 173Z** 

SASKVALLEY INNOVATION 131X STAR P JODY ROSE 5X

**JSF GOLDEN CHAIN 39X** 

JAKE'S PROUD JAZZ 266L RB GOLDEN CHAIN 140TH

72 \$CEZ 44.33

Volume, balance, eye appeal, and a pedigree to match. Show heifer and future donor here.

CONSIGNED BY: JUNGELS SHORTHORN FARM