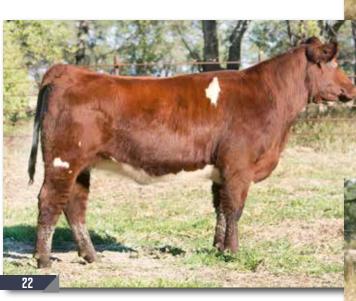

# JSF GOLDEN CHAIN 139F

\*X4275685 | HEIFER | 3/14/2018 | ROAN | POLLED | JSF 139F

**SASKVALLEY OUTLAW 173Z** 

SASKVALLEY INNOVATION 131X STAR P JODY ROSE 5X

**JSF GOLDEN CHAIN 39X** 

JAKE'S PROUD JAZZ 266L RB GOLDEN CHAIN 140TH

72 \$CEZ 44.33

Volume, balance, eye appeal, and a pedigree to match. Show heifer and future donor here.

CONSIGNED BY: JUNGELS SHORTHORN FARM