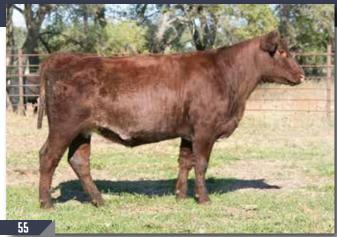

# **JSF KENDRA 196F**

\*X4275695 HEIFER | 3/26/2018 | ROAN | POLLED | JSF 196F

**JDMC BIG SKY 15X** 

SASKVALLEY BONANZA 219M S ROCKSIE'S MARQUIS 3590

55 76 24.75 125.07

FCC JSF STMP KENDRA 036 ET JSF MASTER OF JAZZ 22U X

ASH VALLEY KENDRA 7142

Beautiful Big Sky heifer calf with a wonderful disposition that is far better than her photo would indicate.

CONSIGNED BY: JUNGELS SHORTHORN FARM