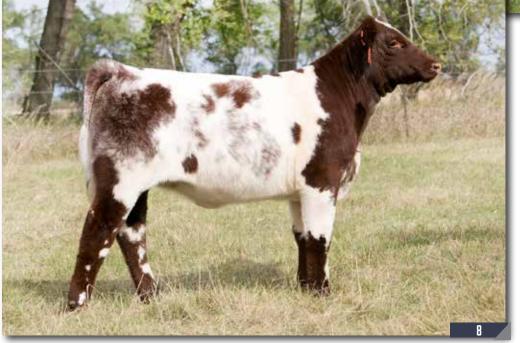

# JSF GOLDEN CHAIN 139F

\*X4275685 | HEIFER | 3/14/2018 | ROAN | POLLED | JSF 139F

**SASKVALLEY OUTLAW 173Z** 

SASKVALLEY INNOVATION 131X STAR P JODY ROSE 5X

**JSF GOLDEN CHAIN 39X** 

JAKE'S PROUD JAZZ 266L RB GOLDEN CHAIN 140TH

72 \$CEZ 44.33

Volume, balance, eye appeal, and a pedigree to match. Show heifer and future donor here.

CONSIGNED BY: JUNGELS SHORTHORN FARM

# **JSF GOLDEN CHAIN 39X**

\*X4164862 | COW | 3/10/2010 | RED | POLLED | 39X

**JAKE'S PROUD JAZZ 266L** 

**RB GOLDEN CHAIN 140TH** 

JAKES PROUD LEADER 243H JAKE'S JAZZY 250J

**BYLAND MISSION 6RD112 RB GOLDEN CHAIN 22** 

Ultrasound examined safe with a heifer calf sired by Saskvalley Outlaw. Due approximately March 5th, 2019.

Every bull she has ever raised has made the sale. Every heifer she has had prior to 2018 remains here. 39X is a truly great Shorthorn cow.