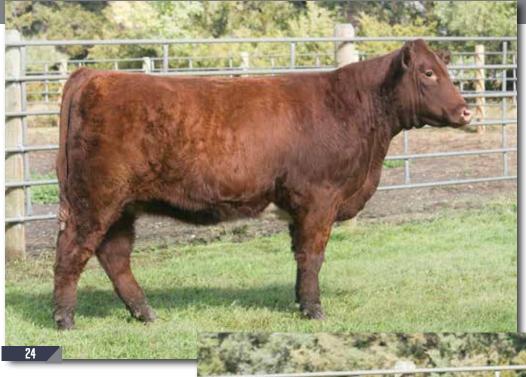

RED | POLLED | GCF 808F

**JSF WALL STREET 106C ET** 

SASKVALLEY TRADITION 106T KL GOLD ROSE

GCF MARGIE 101

GCF STERLING GCF MARGIE 905 8W 2.5 WW 59 YW 84 MK 20 \$CEZ 27.18 \$BMI 132.73 \$F 57.19

A nice solid red Wall Street daughter from the great Margie cow family. A lot of good ones in her pedigree. Double Vision Deer Park Improver Deer Park Leader among others.

CONSIGNED BY: GREG CRAWFORD FAMILY

# 23A

# GCF MARGIE 822F

\*X4272942 | HEIFER | 3/7/2018 | RWM | POLLED | GCF 822F

**GCF LEGEND** 

SULL RED DEMAND 9329 ET HF SILVER ROSE G CD 401

GCF MARGIE 411B

SULL RED DEMAND 9329 ET GCF MARGIE 101 BW -0.1 WW 38 YW 56 MK 17 \$CEZ 31.19 \$BMI 106.2 \$F 45.02

Another good Margie daughter by GCF Legend my Red Demand Silver Rose son.

CONSIGNED BY: GREG CRAWFORD FAMILY

# SBR BREDS





24

# SBR MARIE 791E

X4256854 | COW | 5/18/17 | RWM | POLLED | SBR 791

**SBR OBVIOUS 156A** 

A&T CAPTAIN OBVIOUS 606S SBR LAUREN 156Y

SBR MARIE 154 Y

SULL GNCC ASSET ET SBR MARIE 626S BW 3.4 WW 56 YW 86 MK 17

MK 17 \$CEZ 11.18 \$BMI 102.09 \$F 55.14

Bred to Byland Denali 5M24. Due 3/25/2019. Pelvic: 180

A unique pedigree leads to this stout and hairy female that is TH, PHA and DS FREE allowing your future mating possibilities to be endless. Enjoy her first calf by Denali as much as we like ours, then you chose the matings and watch her work for your operation.

CONSIGNED BY: STANGL SHORTHORNS



# SBR SUZY 778E

X4256843 | COW | 4/17/17 | ROAN | POLLED | SBR 778

**SBR GOLD NUGGET 17Z** 

**SBR SUZY 753T** 

JSF GOLDENROD 57U SBR DARK BLOSSOM 765T

SS REBEL 2107 SBR SUZY 519 WW