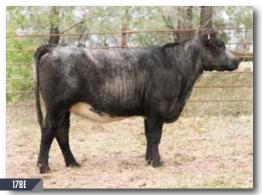

# MURIDALE DUMBLEDORE 109Z X4228714 | BULL | 4/25/2012 | WHITE | POLLED | BSX 109Z

**SASKVALLEY BONANZA 219M** 

**MURIDALE MISS MOLLY 70U** 

SASKVALLEY ULTRA 12J SASKVALLEY BRENDA 218K

ALTA CEDAR ULTIMATE 130K MURIDALE NL HOLLY 84N WW 54
YW 77
MK 21
\$CFZ 30.37
\$BMI 126.72

\$F 53.65

# SELLING 100% POSSESSION.

## **Retaining 25% Semen Interest**

A more impressive herd sire in this breed would be hard to find. He has been the cornerstone for our Angus females in our quest to make Durham Blues and has done a phenomenal job. His daughters are right sized, milk well, flesh easy, all the while possessing the eye appeal and balance we look for in our cattle. Proof is in the daughters across the page and breds later in this catalog.