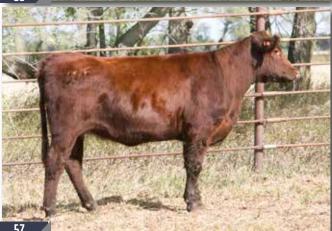

# **JSF NITA 160F**

\*X4275696 | HEIFER | 3/17/2018 | ROAN | POLLED | JSF 160F

JDMC BIG SKY 15X

SASKVALLEY BONANZA 219M
S ROCKSIE'S MARQUIS 3590

JSF NITA 50B

JSF MCCOY 39Z
JSF NITA 114W

BW 0.1 WW 55 YW 78 MK 26 SCEZ 43.17 SBMI 150.78 SF 53.51 11A

JSF MIGHTY NITA 58B

JSF MCCOY 392 JSF CLOUD NINE NITA 132W

**Nita 160F** is a functional, thick made female with eye appeal. Her half brother was purchased by the Alexander Cross Ranch, operated by Elsie Diendinger, Douglas, WY on the 2018 bull sale. **Nita 87F** is as good through her front one-third as any female we have raised here and belongs at the end of a halter next year.