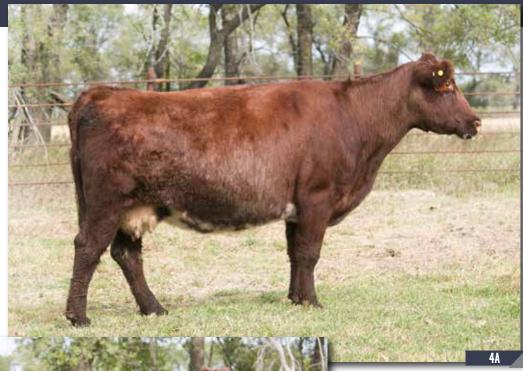

# **JSF GOLDEN CHAIN 39X**

\*X4164862 | COW | 3/10/2010 | RED | POLLED | 39X

**JAKE'S PROUD JAZZ 266L** 

**RB GOLDEN CHAIN 140TH** 

JAKES PROUD LEADER 243H JAKE'S JAZZY 250J

**BYLAND MISSION 6RD112 RB GOLDEN CHAIN 22** 

Ultrasound examined safe with a heifer calf sired by Saskvalley Outlaw. Due approximately March 5th, 2019.

Every bull she has ever raised has made the sale. Every heifer she has had prior to 2018 remains here. 39X is a truly great Shorthorn cow.