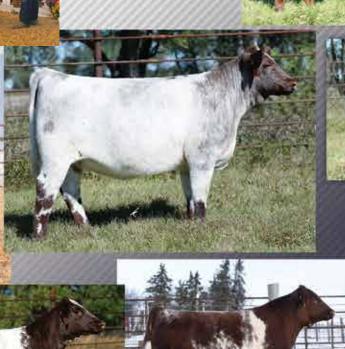

# MURIDALE DUMBLEDORE 109Z X4228714 | BULL | 4/25/2012 | WHITE | POLLED | BSX 109Z

**SASKVALLEY BONANZA 219M** 

**MURIDALE MISS MOLLY 70U** 

SASKVALLEY ULTRA 12J SASKVALLEY BRENDA 218K

ALTA CEDAR ULTIMATE 130K MURIDALE NL HOLLY 84N WW 54
YW 77
MK 21
\$CFZ 30.37
\$BMI 126.72

# SELLING 100% POSSESSION.

## **Retaining 25% Semen Interest**

A more impressive herd sire in this breed would be hard to find. He has been the cornerstone for our Angus females in our quest to make Durham Blues and has done a phenomenal job. His daughters are right sized, milk well, flesh easy, all the while possessing the eye appeal and balance we look for in our cattle. Proof is in the daughters across the page and breds later in this catalog.