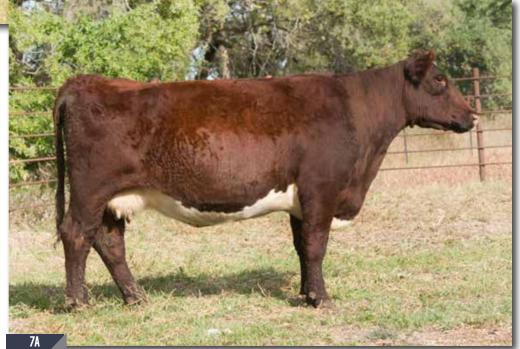

# **JSF CHERRY 110B**

X4251209 | COW | 4/1/2014 | RED | POLLED | JSF 110B

**MAPLETON COLONEL GUS 71U** 

EIONMOR MR GUS 85C MAPLETON JULIE 636S

67

**BSG CHERRY 873 OF 34S** 

JSF JAZZ 34S X BSG RHONDA 632 OF 844 ET \$CEZ 21.29 \$BMI 113.60

Ultrasound examined safe with a heifer calf sired by Saskvalley

Outlaw. Due approximately March 10th, 2019.
Our commitment to offer outstanding heifer calf pairs on Durham Nation is something we take a great deal of pride in. 110B is as good a young cow as we have ever offered on auction.