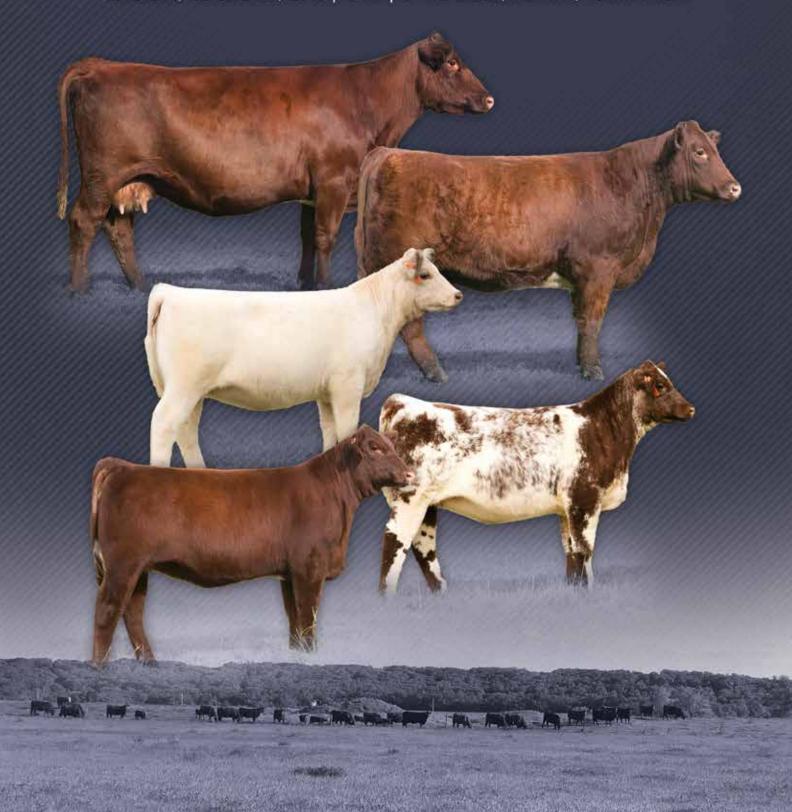

Speaking of getting it done, the cattle on the forthcoming pages, along with the operations behind them, do just that. The heifer calves on offer from JSF & GCF combine to make them the best set to ever sell on Durham Nation. We dug deep into our cowherd to offer highly proven females from known cow families, steeped in production. As I viewed the bred heifers from SBR, all I said to myself was wow. What a group! The Osterday's continue to raise the bar year in and year out. I'm especially proud of our group of Durham Blues this year, easily the best set of blue heifers we have ever offered, examined safe to some exciting new herd sires. Our Shorthorn heifers are presented in their working clothes, fresh off 480 acres of hill pasture on the banks of the Sheyenne River valley, with nearly all bred to our lead calving ease super sire, Jake's Reincarnation 228Y. A true feature for 2018 will be the offer of 2 herd sires from our bull battery, Outlaw and Dumbledore. I can't think of the last time more highly proven, impressive herd sires have been offered on auction in the Shorthorn breed.