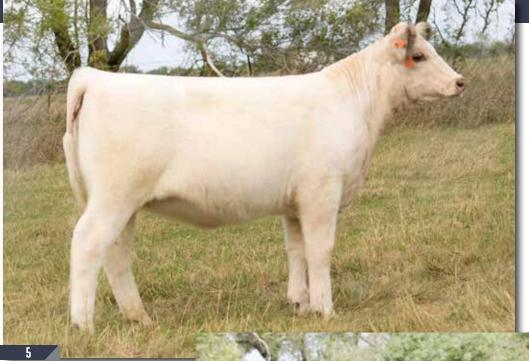

# **JSF MAUDE 96F**

\*X4275679 | HEIFER | 3/9/2018 | RED | POLLED | JSF 96F

**JSF CHAIN REACTION 201D** 

JDMC BIG SKY 15X JSF GOLDEN CHAIN 38A

**EIONMOR MARQUIS 86G JSF MAUDE 17X** JSF MAUDE 14U

YW 82 21 \$CEZ 24.95

build a herd around.

Only befitting of Durham Nation, we lead off the sale with a female to

CONSIGNED BY: JUNGELS SHORTHORN FARM