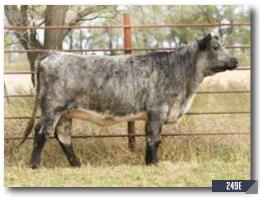

# JSF BLUE BELLE 178E

\*XAR4276055 | COW | 3/21/2017 | BLUE ROAN | POLLED | JSF 70E

**JAKE'S REINCARNATION 228Y** 

JAKE'S SULTAN OF JAZZ 213S JAKE'S TIARA 217T

**JSF PB ANGUS 473** 

#### ShorthornPlus

Ultrasound examined safe, due approximately March 1st, 2019 to JSF Josey Wales.