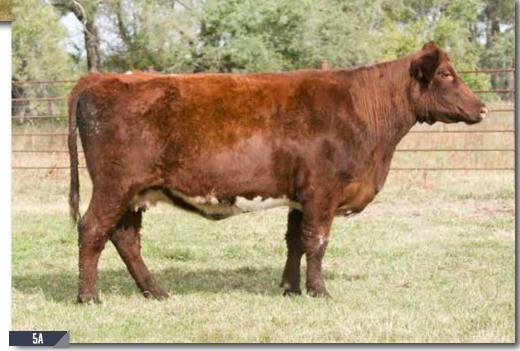

# **JSF MAUDE 17X**

\*X4169556 | COW | 3/1/2010 | RED | POLLED | 17X

**EIONMOR MARQUIS 86G** 

**JSF MAUDE 14U** 

**EIONMOR MASTERPIECE 36D EIONMOR CAMELOT RUBY 94T** 

JAKE'S PROUD JAZZ 266L

57 YW 80 21 \$CEZ 32.03

JSF MAUDE 0432C

Ultrasound examined safe with a bull calf sired by Saskvalley Outlaw.

Due approximately March 20th, 2019.

Countless visitors have inquired about purchasing 17X, dating clear back to when she was at foot of her mother on pasture. Her production record, and that of her progeny, is impeccable. In addition, the longevity this cow family possesses is something to behold as both her dam (10) and granddam (14) are still in production. Lastly, not only are you buying one of the best Shorthorn females we have ever raised, but your next herd bull as well.