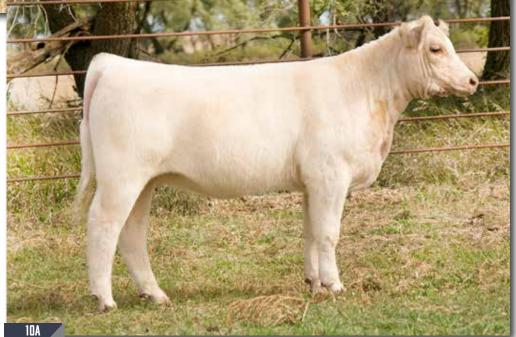

# **JSF MAUDE 96F**

\*X4275679 | HEIFER | 3/9/2018 | RED | POLLED | JSF 96F

**JSF CHAIN REACTION 201D** 

JDMC BIG SKY 15X JSF GOLDEN CHAIN 38A

**EIONMOR MARQUIS 86G JSF MAUDE 17X** JSF MAUDE 14U

YW 82 21 \$CEZ 24.95

build a herd around.

Only befitting of Durham Nation, we lead off the sale with a female to

CONSIGNED BY: JUNGELS SHORTHORN FARM