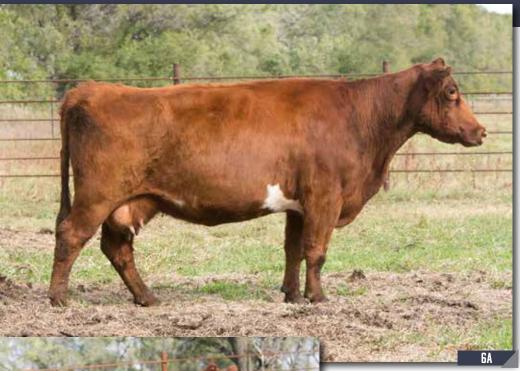

# **JSF MAUDE 17X**

\*X4169556 | COW | 3/1/2010 | RED | POLLED | 17X

**EIONMOR MARQUIS 86G** 

**JSF MAUDE 14U** 

**EIONMOR MASTERPIECE 36D EIONMOR CAMELOT RUBY 94T** 

JAKE'S PROUD JAZZ 266L

57 YW 80 21 \$CEZ 32.03

JSF MAUDE 0432C

Ultrasound examined safe with a bull calf sired by Saskvalley Outlaw.

Due approximately March 20th, 2019.

Countless visitors have inquired about purchasing 17X, dating clear back to when she was at foot of her mother on pasture. Her production record, and that of her progeny, is impeccable. In addition, the longevity this cow family possesses is something to behold as both her dam (10) and granddam (14) are still in production. Lastly, not only are you buying one of the best Shorthorn females we have ever raised, but your next herd bull as well.