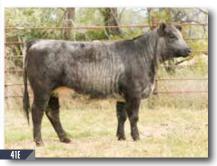

# JSF BLUE BELLE 41E

\*XAR4276049 | COW | 3/2/2017 | BLUE ROAN | POLLED | JSF 41E

**JAKE'S REINCARNATION 228Y** 

JAKE'S SULTAN OF JAZZ 213S JAKE'S TIARA 217T

**JSF PB ANGUS 1513** 

#### ShorthornPlus

Ultrasound examined safe, due approximately February 10th, 2019 to JSF Josey Wales.