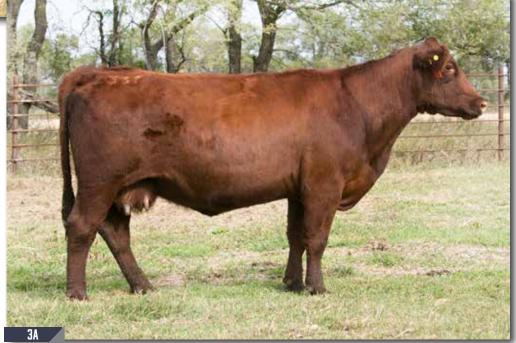

# **JSF MAUDE 17X**

\*X4169556 | COW | 3/1/2010 | RED | POLLED | 17X

**EIONMOR MARQUIS 86G** 

**JSF MAUDE 14U** 

**EIONMOR MASTERPIECE 36D EIONMOR CAMELOT RUBY 94T** 

JAKE'S PROUD JAZZ 266L

57 YW 80 21 \$CEZ 32.03

JSF MAUDE 0432C

Ultrasound examined safe with a bull calf sired by Saskvalley Outlaw.

Due approximately March 20th, 2019.

Countless visitors have inquired about purchasing 17X, dating clear back to when she was at foot of her mother on pasture. Her production record, and that of her progeny, is impeccable. In addition, the longevity this cow family possesses is something to behold as both her dam (10) and granddam (14) are still in production. Lastly, not only are you buying one of the best Shorthorn females we have ever raised, but your next herd bull as well.