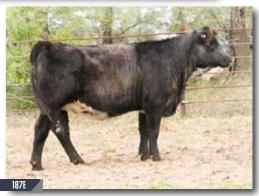

## JSF BLUE BELLE 31E

COW | 3/1/2017 | BLUE ROAN | POLLED | JSF 31E

JAKE'S REINCARNATION 228Y JAKE'S SULTAN OF JAZZ 213S
JAKE'S TIARA 217T

**JSF PB ANGUS 1514** 

#### ShorthornPlus

Ultrasound examined safe, due approximately March 1st, 2019 to GAL Task Complete.