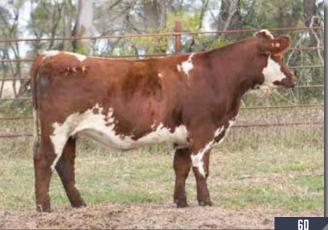

## SASKVALLEY OUTLAW 173Z

X4210008 | BULL | 5/3/2012 | ROAN | POLLED | AEN 173Z

SASKVALLEY INNOVATION 131X SASKVALLEY PIONEER 126P SASKVALLEY DARLING 227T

**EIONMOR IDEAL 69R** 

BW 0.0 WW 53 YW 77

STAR P JODY ROSE 5X

STAR P JODY ROSE 11R

23 **\$CEZ** 48.78 MI 144.80

No bull we have ever used has sired cattle as good through their front one-third. We have retained a large number of daughters over the last couple years, with another large heifer calf crop in 2018 and over 40 more coming in 2019. For that reason, I felt it was time to make Outlaw available to the general public. This bull does an incredible job of producing attractive, good bodied, sound cattle with excellent EPD profiles and utility built in. His daughters in this offering could be his best yet. He consistently covers 45-60 pairs each summer. For a video of this great bull, check out our farm facebook page, or see him in person sale day.