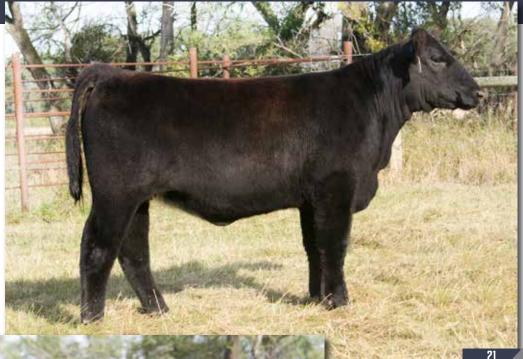

# **JSF MAUDE 96F**

\*X4275679 | HEIFER | 3/9/2018 | RED | POLLED | JSF 96F

**JSF CHAIN REACTION 201D** 

JDMC BIG SKY 15X JSF GOLDEN CHAIN 38A

**EIONMOR MARQUIS 86G JSF MAUDE 17X** JSF MAUDE 14U

YW 82 21 \$CEZ 24.95

build a herd around.

Only befitting of Durham Nation, we lead off the sale with a female to

CONSIGNED BY: JUNGELS SHORTHORN FARM