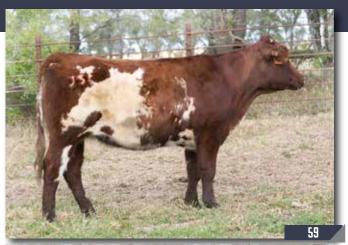

# **JSF MAUDE 17X**

\*X4169556 | COW | 3/1/2010 | RED | POLLED | 17X

**EIONMOR MARQUIS 86G** 

**JSF MAUDE 14U** 

**EIONMOR MASTERPIECE 36D EIONMOR CAMELOT RUBY 94T** 

JAKE'S PROUD JAZZ 266L

57 YW 80 21 \$CEZ 32.03

JSF MAUDE 0432C

Ultrasound examined safe with a bull calf sired by Saskvalley Outlaw.

Due approximately March 20th, 2019.

Countless visitors have inquired about purchasing 17X, dating clear back to when she was at foot of her mother on pasture. Her production record, and that of her progeny, is impeccable. In addition, the longevity this cow family possesses is something to behold as both her dam (10) and granddam (14) are still in production. Lastly, not only are you buying one of the best Shorthorn females we have ever raised, but your next herd bull as well.