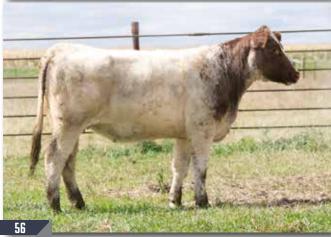

# **JSF ORANGE BLOSSOM 261F**

X4275693 | HEIFER | 4/13/2018 | ROAN | POLLED | JSF 261F

**JSF/PVF CHECKERED FLAG2 ET** 

EIONMOR MR GUS 80C STEVENSTEAD NONPAREIL 31

**ND ORANGE BLOSSOM 26X3** 

NDSU PIONEER 02U3 ND ORANGE BLOSSOM 03R3

\$CEZ 30.07 131.99

The first Checkered Flag heifer calf to be offered on auction and she is a RIP. You will hear a lot more from her sire, who, had been the herdsire at North Dakota State University for the past 6 years.