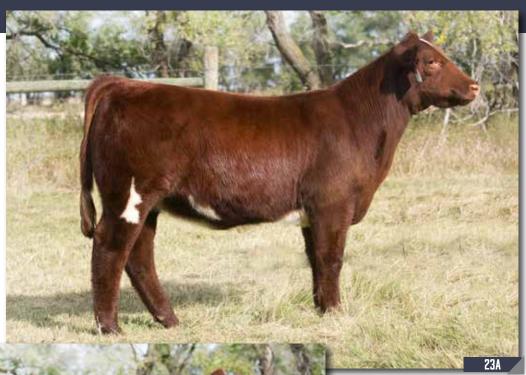

# 23A

# GCF MARGIE 822F

\*X4272942 | HEIFER | 3/7/2018 | RWM | POLLED | GCF 822F

**GCF LEGEND** 

SULL RED DEMAND 9329 ET HF SILVER ROSE G CD 401

GCF MARGIE 411B

SULL RED DEMAND 9329 ET GCF MARGIE 101 BW -0.1 WW 38 YW 56 MK 17 \$CEZ 31.19 \$BMI 106.2 \$F 45.02

Another good Margie daughter by GCF Legend my Red Demand Silver Rose son.

CONSIGNED BY: GREG CRAWFORD FAMILY