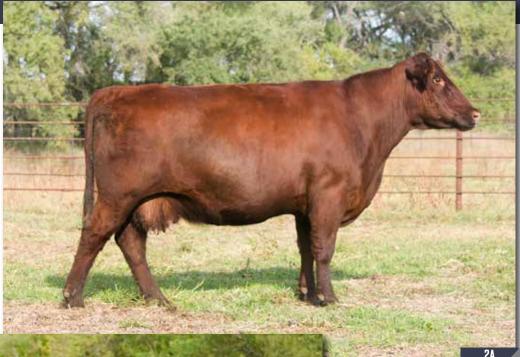

# **JSF MAUDE 17X**

\*X4169556 | COW | 3/1/2010 | RED | POLLED | 17X

**EIONMOR MARQUIS 86G** 

**JSF MAUDE 14U** 

**EIONMOR MASTERPIECE 36D EIONMOR CAMELOT RUBY 94T** 

JAKE'S PROUD JAZZ 266L

57 YW 80 21 \$CEZ 32.03

JSF MAUDE 0432C

Ultrasound examined safe with a bull calf sired by Saskvalley Outlaw.

Due approximately March 20th, 2019.

Countless visitors have inquired about purchasing 17X, dating clear back to when she was at foot of her mother on pasture. Her production record, and that of her progeny, is impeccable. In addition, the longevity this cow family possesses is something to behold as both her dam (10) and granddam (14) are still in production. Lastly, not only are you buying one of the best Shorthorn females we have ever raised, but your next herd bull as well.