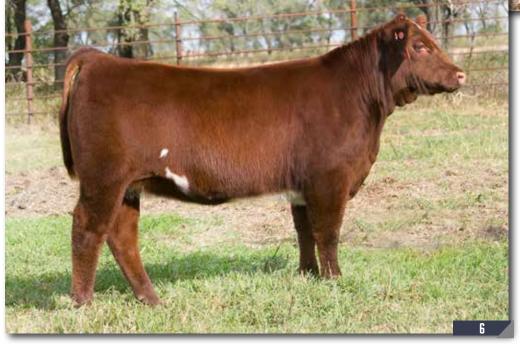

# **JSF MAUDE 96F**

\*X4275679 | HEIFER | 3/9/2018 | RED | POLLED | JSF 96F

**JSF CHAIN REACTION 201D** 

JDMC BIG SKY 15X JSF GOLDEN CHAIN 38A

**EIONMOR MARQUIS 86G JSF MAUDE 17X** JSF MAUDE 14U

YW 82 21 \$CEZ 24.95

build a herd around.

Only befitting of Durham Nation, we lead off the sale with a female to

CONSIGNED BY: JUNGELS SHORTHORN FARM