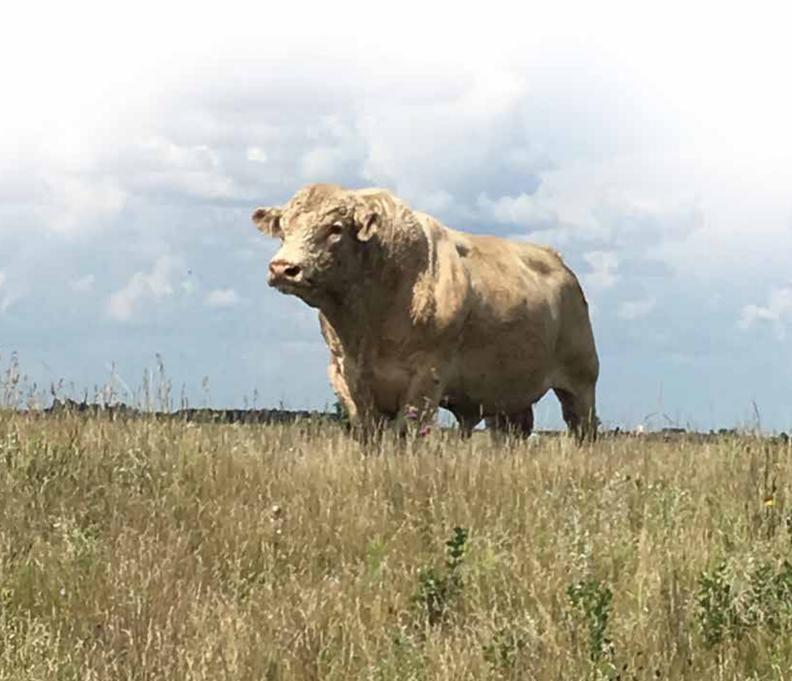

# MURIDALE DUMBLEDORE 109Z X4228714 | BULL | 4/25/2012 | WHITE | POLLED | BSX 109Z

**SASKVALLEY BONANZA 219M** 

**MURIDALE MISS MOLLY 70U** 

SASKVALLEY ULTRA 12J SASKVALLEY BRENDA 218K

ALTA CEDAR ULTIMATE 130K MURIDALE NL HOLLY 84N WW 54
YW 77
MK 21
\$CFZ 30.37
\$BMI 126.72

\$F 53.65

# SELLING 100% POSSESSION.

## **Retaining 25% Semen Interest**

A more impressive herd sire in this breed would be hard to find. He has been the cornerstone for our Angus females in our quest to make Durham Blues and has done a phenomenal job. His daughters are right sized, milk well, flesh easy, all the while possessing the eye appeal and balance we look for in our cattle. Proof is in the daughters across the page and breds later in this catalog.