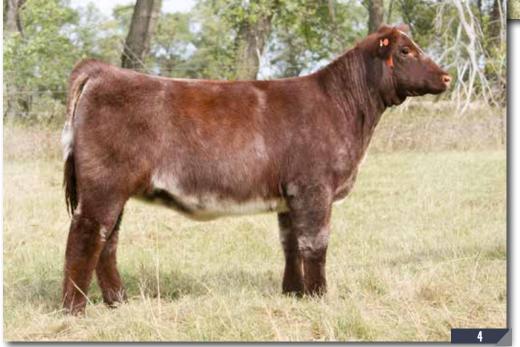

# JSF GOLDEN CHAIN 139F

\*X4275685 | HEIFER | 3/14/2018 | ROAN | POLLED | JSF 139F

**SASKVALLEY OUTLAW 173Z** 

SASKVALLEY INNOVATION 131X STAR P JODY ROSE 5X

**JSF GOLDEN CHAIN 39X** 

JAKE'S PROUD JAZZ 266L RB GOLDEN CHAIN 140TH

72 \$CEZ 44.33

Volume, balance, eye appeal, and a pedigree to match. Show heifer and future donor here.

CONSIGNED BY: JUNGELS SHORTHORN FARM