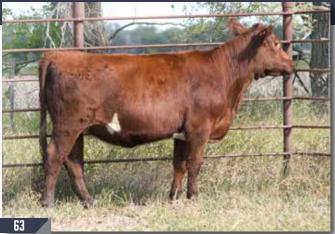

# **JSF MAUDE 17X**

\*X4169556 | COW | 3/1/2010 | RED | POLLED | 17X

**EIONMOR MARQUIS 86G** 

**JSF MAUDE 14U** 

**EIONMOR MASTERPIECE 36D EIONMOR CAMELOT RUBY 94T** 

JAKE'S PROUD JAZZ 266L

57 YW 80 21 \$CEZ 32.03

JSF MAUDE 0432C

Ultrasound examined safe with a bull calf sired by Saskvalley Outlaw.

Due approximately March 20th, 2019.

Countless visitors have inquired about purchasing 17X, dating clear back to when she was at foot of her mother on pasture. Her production record, and that of her progeny, is impeccable. In addition, the longevity this cow family possesses is something to behold as both her dam (10) and granddam (14) are still in production. Lastly, not only are you buying one of the best Shorthorn females we have ever raised, but your next herd bull as well.