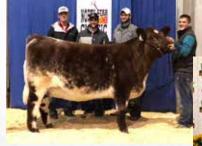

## SASKVALLEY OUTLAW 173Z

X4210008 | BULL | 5/3/2012 | ROAN | POLLED | AEN 173Z

SASKVALLEY INNOVATION 131X SASKVALLEY PIONEER 126P SASKVALLEY DARLING 227T

**EIONMOR IDEAL 69R** 

BW 0.0 WW 53 YW 77

STAR P JODY ROSE 5X

STAR P JODY ROSE 11R

23 **\$CEZ** 48.78 MI 144.80

No bull we have ever used has sired cattle as good through their front one-third. We have retained a large number of daughters over the last couple years, with another large heifer calf crop in 2018 and over 40 more coming in 2019. For that reason, I felt it was time to make Outlaw available to the general public. This bull does an incredible job of producing attractive, good bodied, sound cattle with excellent EPD profiles and utility built in. His daughters in this offering could be his best yet. He consistently covers 45-60 pairs each summer. For a video of this great bull, check out our farm facebook page, or see him in person sale day.

CONSIGNED BY: JUNGELS SHORTHORN FARM