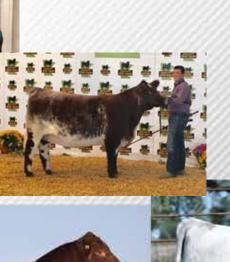

## SASKVALLEY OUTLAW 173Z

X4210008 | BULL | 5/3/2012 | ROAN | POLLED | AEN 173Z

SASKVALLEY INNOVATION 131X SASKVALLEY PIONEER 126P SASKVALLEY DARLING 227T

**EIONMOR IDEAL 69R** 

BW 0.0 WW 53 YW 77

STAR P JODY ROSE 5X

STAR P JODY ROSE 11R

23 **\$CEZ** 48.78 MI 144.80

No bull we have ever used has sired cattle as good through their front one-third. We have retained a large number of daughters over the last couple years, with another large heifer calf crop in 2018 and over 40 more coming in 2019. For that reason, I felt it was time to make Outlaw available to the general public. This bull does an incredible job of producing attractive, good bodied, sound cattle with excellent EPD profiles and utility built in. His daughters in this offering could be his best yet. He consistently covers 45-60 pairs each summer. For a video of this great bull, check out our farm facebook page, or see him in person sale day.

CONSIGNED BY: JUNGELS SHORTHORN FARM