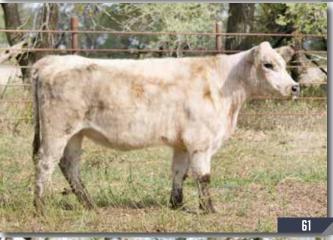

# MURIDALE DUMBLEDORE 109Z X4228714 | BULL | 4/25/2012 | WHITE | POLLED | BSX 109Z

**SASKVALLEY BONANZA 219M** 

**MURIDALE MISS MOLLY 70U** 

SASKVALLEY ULTRA 12J SASKVALLEY BRENDA 218K

ALTA CEDAR ULTIMATE 130K MURIDALE NL HOLLY 84N WW 54
YW 77
MK 21
\$CFZ 30.37
\$BMI 126.72

\$F 53.65

# SELLING 100% POSSESSION.

## **Retaining 25% Semen Interest**

A more impressive herd sire in this breed would be hard to find. He has been the cornerstone for our Angus females in our quest to make Durham Blues and has done a phenomenal job. His daughters are right sized, milk well, flesh easy, all the while possessing the eye appeal and balance we look for in our cattle. Proof is in the daughters across the page and breds later in this catalog.