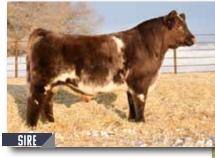

## SASKVALLEY OUTLAW 173Z

X4210008 | BULL | 5/3/2012 | ROAN | POLLED | AEN 173Z

SASKVALLEY INNOVATION 131X SASKVALLEY PIONEER 126P SASKVALLEY DARLING 227T

**EIONMOR IDEAL 69R** 

BW 0.0 WW 53 YW 77

STAR P JODY ROSE 5X

STAR P JODY ROSE 11R

23 **\$CEZ** 48.78 MI 144.80

No bull we have ever used has sired cattle as good through their front one-third. We have retained a large number of daughters over the last couple years, with another large heifer calf crop in 2018 and over 40 more coming in 2019. For that reason, I felt it was time to make Outlaw available to the general public. This bull does an incredible job of producing attractive, good bodied, sound cattle with excellent EPD profiles and utility built in. His daughters in this offering could be his best yet. He consistently covers 45-60 pairs each summer. For a video of this great bull, check out our farm facebook page, or see him in person sale day.

CONSIGNED BY: JUNGELS SHORTHORN FARM

#### VIEW OUTLAWS VIDEO ON OUR FACEBOOK PAGE JUNGELS SHORTHORN FARM

One of the winningest Shorthorn heifers in the upper Midwest in 2017. Owned by Josh Vachal, Pearl Valley Shorthorns, sired by Outlaw.