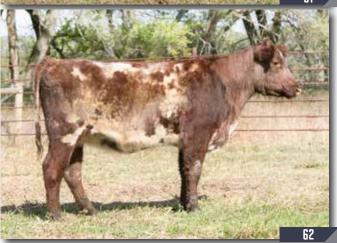

# **JSF MAUDE 96F**

\*X4275679 | HEIFER | 3/9/2018 | RED | POLLED | JSF 96F

**JSF CHAIN REACTION 201D** 

JDMC BIG SKY 15X JSF GOLDEN CHAIN 38A

**EIONMOR MARQUIS 86G JSF MAUDE 17X** JSF MAUDE 14U

YW 82 21 \$CEZ 24.95

build a herd around.

Only befitting of Durham Nation, we lead off the sale with a female to

CONSIGNED BY: JUNGELS SHORTHORN FARM