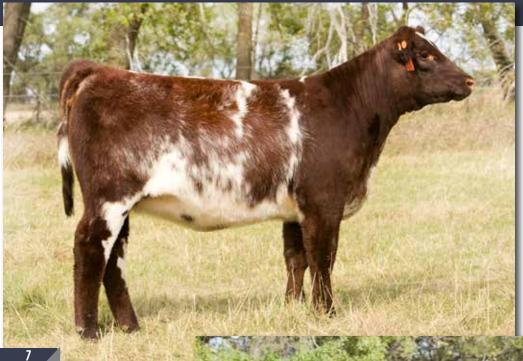

# **JSF GOLDEN CHAIN 39X**

\*X4164862 | COW | 3/10/2010 | RED | POLLED | 39X

**JAKE'S PROUD JAZZ 266L** 

**RB GOLDEN CHAIN 140TH** 

JAKES PROUD LEADER 243H JAKE'S JAZZY 250J

**BYLAND MISSION 6RD112 RB GOLDEN CHAIN 22** 

Ultrasound examined safe with a heifer calf sired by Saskvalley Outlaw. Due approximately March 5th, 2019.

Every bull she has ever raised has made the sale. Every heifer she has had prior to 2018 remains here. 39X is a truly great Shorthorn cow.