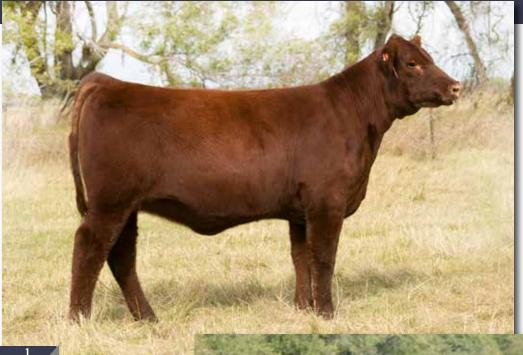

# **JSF MAUDE 96F**

\*X4275679 | HEIFER | 3/9/2018 | RED | POLLED | JSF 96F

**JSF CHAIN REACTION 201D** 

JDMC BIG SKY 15X JSF GOLDEN CHAIN 38A

**EIONMOR MARQUIS 86G JSF MAUDE 17X** JSF MAUDE 14U

YW 82 21 \$CEZ 24.95

build a herd around.

Only befitting of Durham Nation, we lead off the sale with a female to

CONSIGNED BY: JUNGELS SHORTHORN FARM