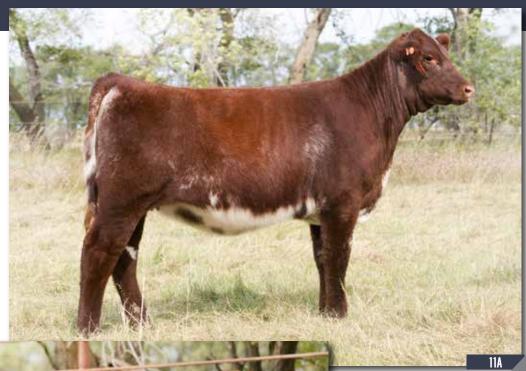

# JSF GOLDEN CHAIN 139F

\*X4275685 | HEIFER | 3/14/2018 | ROAN | POLLED | JSF 139F

**SASKVALLEY OUTLAW 173Z** 

SASKVALLEY INNOVATION 131X STAR P JODY ROSE 5X

**JSF GOLDEN CHAIN 39X** 

JAKE'S PROUD JAZZ 266L RB GOLDEN CHAIN 140TH

72 \$CEZ 44.33

Volume, balance, eye appeal, and a pedigree to match. Show heifer and future donor here.

CONSIGNED BY: JUNGELS SHORTHORN FARM