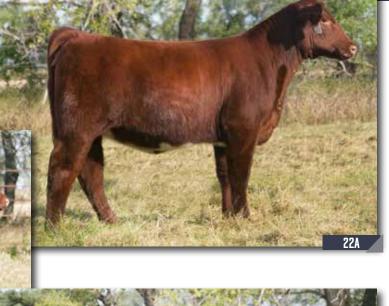

Pasture exposed to GCF Elliot from 5/5/18 to 9/1/18. GCF Elliot is my Hot Commodity son.

A moderate GCF Legend daughter with a promising future.

CONSIGNED BY: GREG CRAWFORD FAMILY

22A