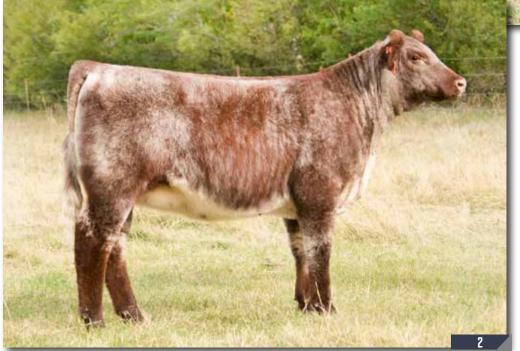

# **JSF GOLDEN CHAIN 39X**

\*X4164862 | COW | 3/10/2010 | RED | POLLED | 39X

**JAKE'S PROUD JAZZ 266L** 

**RB GOLDEN CHAIN 140TH** 

JAKES PROUD LEADER 243H JAKE'S JAZZY 250J

**BYLAND MISSION 6RD112 RB GOLDEN CHAIN 22** 

Ultrasound examined safe with a heifer calf sired by Saskvalley Outlaw. Due approximately March 5th, 2019.

Every bull she has ever raised has made the sale. Every heifer she has had prior to 2018 remains here. 39X is a truly great Shorthorn cow.