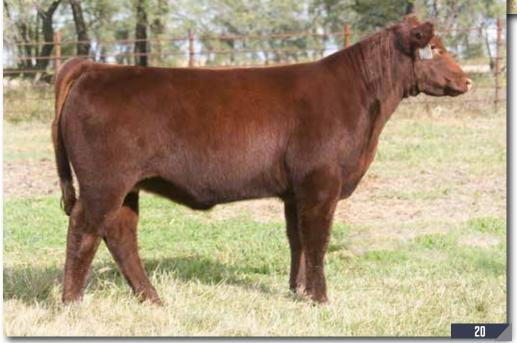

# **JSF MAUDE 17X**

\*X4169556 | COW | 3/1/2010 | RED | POLLED | 17X

**EIONMOR MARQUIS 86G** 

**JSF MAUDE 14U** 

**EIONMOR MASTERPIECE 36D EIONMOR CAMELOT RUBY 94T** 

JAKE'S PROUD JAZZ 266L

57 YW 80 21 \$CEZ 32.03

JSF MAUDE 0432C

Ultrasound examined safe with a bull calf sired by Saskvalley Outlaw.

Due approximately March 20th, 2019.

Countless visitors have inquired about purchasing 17X, dating clear back to when she was at foot of her mother on pasture. Her production record, and that of her progeny, is impeccable. In addition, the longevity this cow family possesses is something to behold as both her dam (10) and granddam (14) are still in production. Lastly, not only are you buying one of the best Shorthorn females we have ever raised, but your next herd bull as well.