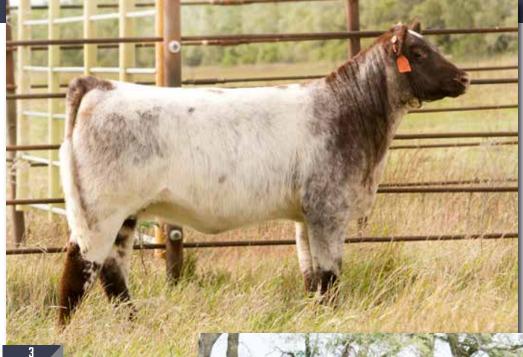

# **JSF MAUDE 96F**

\*X4275679 | HEIFER | 3/9/2018 | RED | POLLED | JSF 96F

**JSF CHAIN REACTION 201D** 

JDMC BIG SKY 15X JSF GOLDEN CHAIN 38A

**EIONMOR MARQUIS 86G JSF MAUDE 17X** JSF MAUDE 14U

YW 82 21 \$CEZ 24.95

build a herd around.

Only befitting of Durham Nation, we lead off the sale with a female to

CONSIGNED BY: JUNGELS SHORTHORN FARM