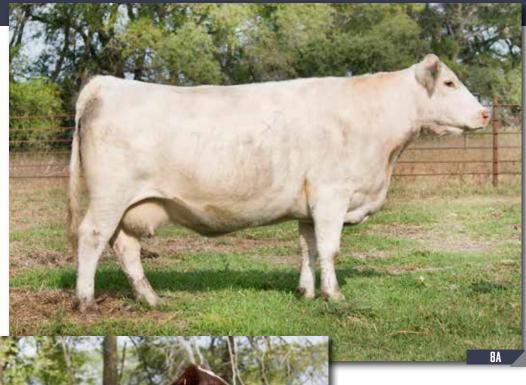

# **JSF MAUDE 96F**

\*X4275679 | HEIFER | 3/9/2018 | RED | POLLED | JSF 96F

**JSF CHAIN REACTION 201D** 

JDMC BIG SKY 15X JSF GOLDEN CHAIN 38A

**EIONMOR MARQUIS 86G JSF MAUDE 17X** JSF MAUDE 14U

YW 82 21 \$CEZ 24.95

build a herd around.

Only befitting of Durham Nation, we lead off the sale with a female to

CONSIGNED BY: JUNGELS SHORTHORN FARM

# **JSF MAUDE 17X**

\*X4169556 | COW | 3/1/2010 | RED | POLLED | 17X

**EIONMOR MARQUIS 86G** 

**JSF MAUDE 14U** 

**EIONMOR MASTERPIECE 36D EIONMOR CAMELOT RUBY 94T** 

JAKE'S PROUD JAZZ 266L

57 YW 80 21 \$CEZ 32.03

JSF MAUDE 0432C

Ultrasound examined safe with a bull calf sired by Saskvalley Outlaw.

Due approximately March 20th, 2019.

Countless visitors have inquired about purchasing 17X, dating clear back to when she was at foot of her mother on pasture. Her production record, and that of her progeny, is impeccable. In addition, the longevity this cow family possesses is something to behold as both her dam (10) and granddam (14) are still in production. Lastly, not only are you buying one of the best Shorthorn females we have ever raised, but your next herd bull as well.