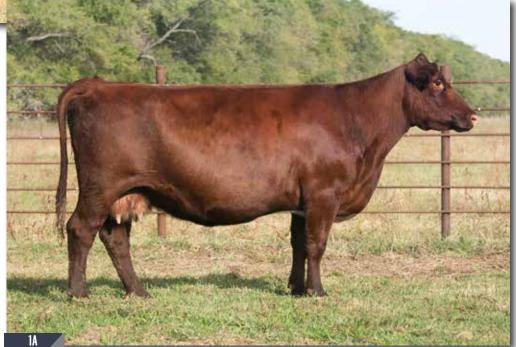

# **JSF MAUDE 17X**

\*X4169556 | COW | 3/1/2010 | RED | POLLED | 17X

**EIONMOR MARQUIS 86G** 

**JSF MAUDE 14U** 

**EIONMOR MASTERPIECE 36D EIONMOR CAMELOT RUBY 94T** 

JAKE'S PROUD JAZZ 266L

57 YW 80 21 \$CEZ 32.03

JSF MAUDE 0432C

Ultrasound examined safe with a bull calf sired by Saskvalley Outlaw.

Due approximately March 20th, 2019.

Countless visitors have inquired about purchasing 17X, dating clear back to when she was at foot of her mother on pasture. Her production record, and that of her progeny, is impeccable. In addition, the longevity this cow family possesses is something to behold as both her dam (10) and granddam (14) are still in production. Lastly, not only are you buying one of the best Shorthorn females we have ever raised, but your next herd bull as well.