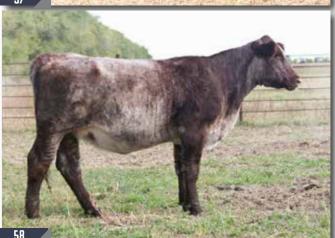

# **JSF CASSANDRIA 100F**

\*X4275680 | HEIFER | 3/9/2018 | ROAN | POLLED | JSF 100F

**JDMC BIG SKY 15X** 

SASKVALLEY BONANZA 219M S ROCKSIE'S MARQUIS 3590

**JSF CASSANDRIA 38B** 

JSF NAVIGATOR T2 X ET JSF CASSANDRIA 119Y

25

24.71 BMI 128.18

Big Time, cocky, jack necked show heifer prospect here. Have fun next summer and reap the benefits of one that will make a great cow.

CONSIGNED BY: JUNGELS SHORTHORN FARM