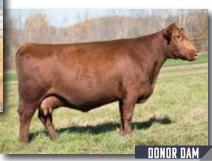

# **JSF MAUDE 17X**

\*X4169556 | COW | 3/1/2010 | RED | POLLED | 17X

**EIONMOR MARQUIS 86G** 

**JSF MAUDE 14U** 

**EIONMOR MASTERPIECE 36D EIONMOR CAMELOT RUBY 94T** 

JAKE'S PROUD JAZZ 266L

57 YW 80 21 \$CEZ 32.03

JSF MAUDE 0432C

Ultrasound examined safe with a bull calf sired by Saskvalley Outlaw.

Due approximately March 20th, 2019.

Countless visitors have inquired about purchasing 17X, dating clear back to when she was at foot of her mother on pasture. Her production record, and that of her progeny, is impeccable. In addition, the longevity this cow family possesses is something to behold as both her dam (10) and granddam (14) are still in production. Lastly, not only are you buying one of the best Shorthorn females we have ever raised, but your next herd bull as well.