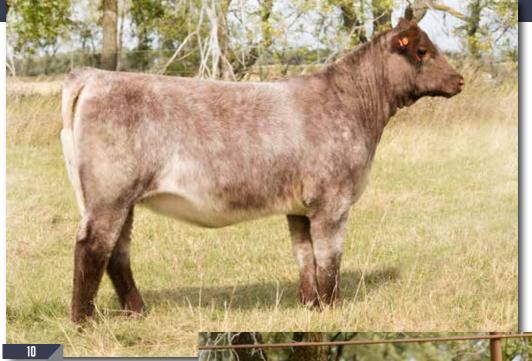

# **JSF MAUDE 96F**

\*X4275679 | HEIFER | 3/9/2018 | RED | POLLED | JSF 96F

**JSF CHAIN REACTION 201D** 

JDMC BIG SKY 15X JSF GOLDEN CHAIN 38A

**EIONMOR MARQUIS 86G JSF MAUDE 17X** JSF MAUDE 14U

YW 82 21 \$CEZ 24.95

build a herd around.

Only befitting of Durham Nation, we lead off the sale with a female to

CONSIGNED BY: JUNGELS SHORTHORN FARM