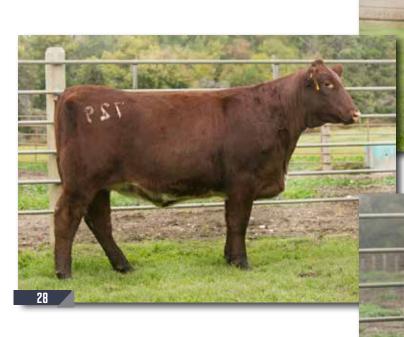

# **JSF MAUDE 17X**

\*X4169556 | COW | 3/1/2010 | RED | POLLED | 17X

**EIONMOR MARQUIS 86G** 

**JSF MAUDE 14U** 

**EIONMOR MASTERPIECE 36D EIONMOR CAMELOT RUBY 94T** 

JAKE'S PROUD JAZZ 266L

57 YW 80 21 \$CEZ 32.03

JSF MAUDE 0432C

Ultrasound examined safe with a bull calf sired by Saskvalley Outlaw.

Due approximately March 20th, 2019.

Countless visitors have inquired about purchasing 17X, dating clear back to when she was at foot of her mother on pasture. Her production record, and that of her progeny, is impeccable. In addition, the longevity this cow family possesses is something to behold as both her dam (10) and granddam (14) are still in production. Lastly, not only are you buying one of the best Shorthorn females we have ever raised, but your next herd bull as well.