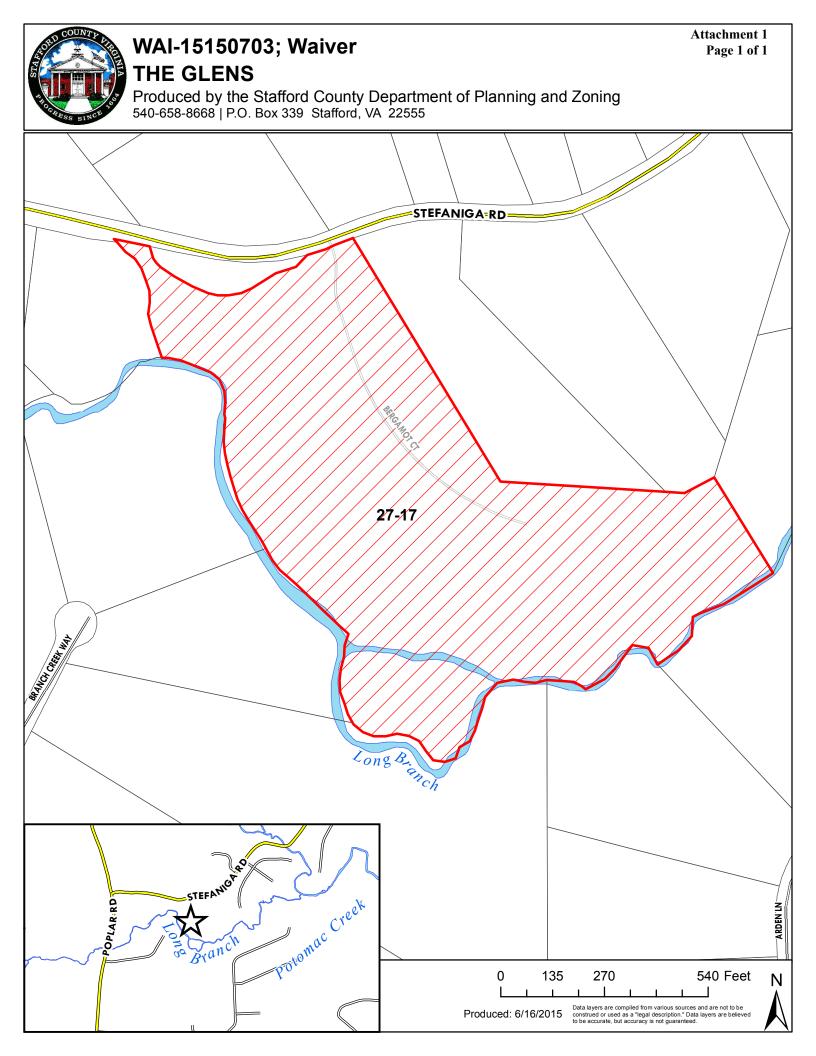

# ATTACHMENTS:

1. Location map

3. Applicant Letter to Director

2. Application

4. Current Street Sign in Subdivision

#### **BACKGROUND:**

| Applicant/Owner:     | John Snyder<br>100 Riverside Parkway, Suite 100<br>Fredericksburg, VA 22406       |
|----------------------|-----------------------------------------------------------------------------------|
| Date of Application: | May 5, 2015                                                                       |
| Assessor's Parcel:   | 27-17                                                                             |
| Location:            | South side of Stefaniga Road, approximately 5,000 feet west of Mountain View Road |
| Size of Parcel:      | 646.5 acres                                                                       |
| Zoning:              | A-1, Agricultural                                                                 |
| Number of Lots:      | 173 single-family homes                                                           |

The developer installed street signs (Attachment 4) in three of the sections of the neighborhood. The streets have been accepted by Virginia Department of Transportation (VDOT) for maintenance and do not meet the Street Sign Specifications details that were shown on the approved plans. Once streets are accepted by VDOT, the street signs are maintained by the County Department of Public Works, Transportation Section. The streets signs were not questioned by VDOT or County staff for their nonconformity. The remaining sections of the neighborhood met the County standards of brackets, post and sign blades as were shown on the approved plans. The homeowner association (HOA), Millstone at the Glens, requested the developer seek a waiver for the entire subdivision for consistency in the development.