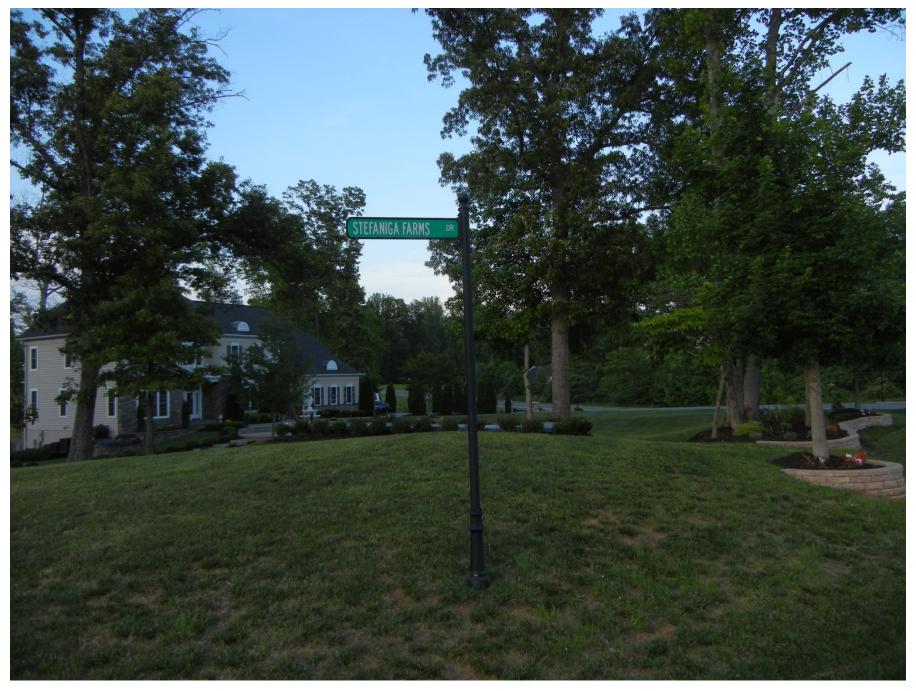

# ATTACHMENTS:

1. Location map

3. Applicant Letter to Director

2. Application

4. Current Street Sign in Subdivision

The developer installed street signs that currently do not meet the design standards required by Section 22-214 of the Subdivision Ordinance. The sign blades meet the requirements with the lettering, reflection and sizing. However, neither the post nor the brackets meet the requirements set by the County's Guideline for Street Sign Specifications.

The developer installed street signs (Attachment 4) in three of the sections of the neighborhood. The streets have been accepted by Virginia Department of Transportation (VDOT) for maintenance and do not meet the Street Sign Specifications details that were shown on the approved plans. Once streets are accepted by VDOT, the street signs are maintained by the County Department of Public Works, Transportation Section. The streets signs were not questioned by VDOT or County staff for their nonconformity. The remaining sections of the neighborhood met the County standards of brackets, post and sign blades as were shown on the approved plans. The homeowner association (HOA), Millstone at the Glens, requested the developer seek a waiver for the entire subdivision for consistency in the development.