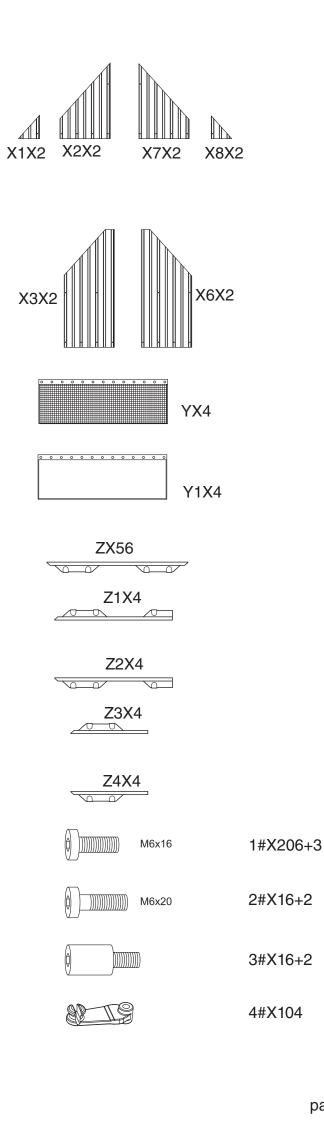

| W3X2 W4X2 |          |                          |      |  |
|-----------|----------|--------------------------|------|--|
| لي<br>W   | 112 W2   | 2X2 W5X2 W6              | 6X2  |  |
| X4)       | X2       |                          | (5X2 |  |
|           | ITEM     | DESCRIPTION              | QTY  |  |
|           | Р        | Finishing Bar            | 2    |  |
|           | P1       | Net Frame                | 2    |  |
|           | Q        | Finishing Bar            | 2    |  |
|           | Q1       | Net Frame                | 2    |  |
|           | Q2       | Net Frame                | 2    |  |
|           | R        | Finishing End            | 8    |  |
|           | S        | Spacer                   | 104  |  |
|           | T1       | Finishing Bar            | 2    |  |
|           | T2       | Finishing Bar            | 2    |  |
|           | U1       | Solidifying Bar          | 2    |  |
|           | U2       | Solidifying Bar          | 2    |  |
|           | U3       | Solidifying Bar          | 2    |  |
|           | U4       | Solidifying Bar          | 2    |  |
|           | U5       | Iron Angle               | 4    |  |
|           | U6       | Iron Angle               | 4    |  |
|           | V1       | Roof Panel               | 2    |  |
|           | V2<br>V3 | Roof Panel               | 2    |  |
|           | V3<br>V4 | Roof Panel               | 2    |  |
|           |          | Roof Panel               |      |  |
|           | V5<br>V6 | Roof Panel<br>Roof Panel | 2    |  |
|           | W3       | Roof Panel               | 2    |  |
|           | W4       | Roof Panel               | 2    |  |
|           | W1       | Roof Panel               | 2    |  |
|           | W2       | Roof Panel               | 2    |  |
|           | W5       | Roof Panel               | 2    |  |
|           | W6       | Roof Panel               | 2    |  |
|           | X4       | Roof Panel               | 2    |  |
|           | X5       | Roof Panel               | 2    |  |

|            | M6x28             | 5#X64+3   |  |
|------------|-------------------|-----------|--|
| <b>(</b> ) | 6#X8+1            |           |  |
| M6x50      |                   | 7#X28+2   |  |
|            | 8#X4+1            |           |  |
|            | 9#X24+2           |           |  |
| )M6x25     |                   | 10#X4+1   |  |
| M6x10      |                   | 11#X8+1   |  |
| x1 x1      |                   | Allen key |  |
| <b>x</b> 1 | Vrench            |           |  |
| ITEM       | DESCRIPTION       | QTY       |  |
| X1         | Roof Panel        | 2         |  |
| X2         | Roof Panel        | 2         |  |
| X7         | Roof Panel        | 2         |  |
| X8         | Roof Panel        | 2         |  |
| Х3         | Roof Panel        | 2         |  |
| X6         | Roof Panel        | 2         |  |
| Y          | Mosquito Sidewall | 4         |  |

| X1  | Roof Panel        | 2        |
|-----|-------------------|----------|
| X2  | Roof Panel        | 2        |
| X7  | Roof Panel        | 2        |
| X8  | Roof Panel        | 2        |
| X3  | Roof Panel        | 2        |
| X6  | Roof Panel        | 2        |
| Y   | Mosquito Sidewall | 4        |
| Y1  | Solid Sidewall    | 4        |
| Z   | Metal Bracket     | 56       |
| Z1  | Metal Bracket     | 4        |
| Z2  | Metal Bracket     | 4        |
| Z3  | Metal Bracket     | 4        |
| Z4  | Metal Bracket     | 4        |
| 1#  | Screws            | 206+3    |
| 2#  | Screws            | 16+2     |
| 3#  | Screws            | 16+2     |
| 4#  | Hook              | 104      |
| 5#  | Screws            | 64+3     |
| 6#  | Screws            | 8+1      |
| 7#  | Screws            | 28+2     |
| 8#  | Screws            | 4+1      |
| 9#  | Screws            | 24+2     |
| 10# | Screws            | 4+1      |
| 11# | Screws            | 8+1<br>2 |
|     | Allen key         |          |
|     | Wrench            | 2        |