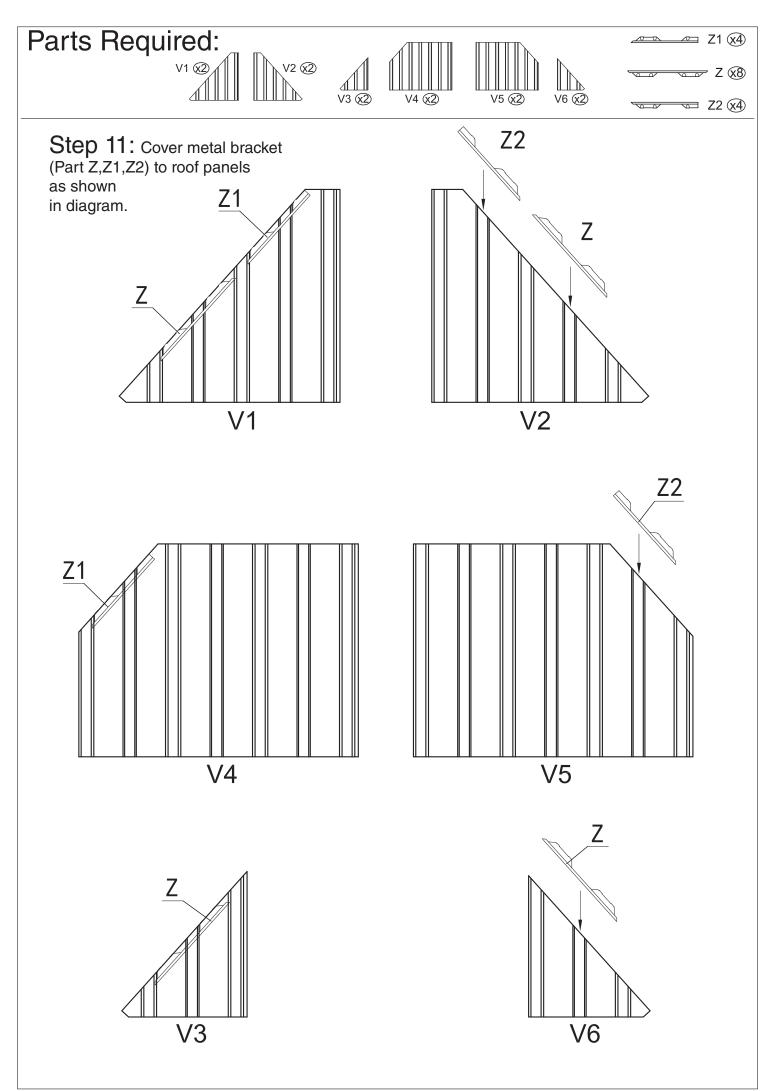

Y   | Mosquito Sidewall | 4        |
| Y1  | Solid Sidewall    | 4        |
| Z   | Metal Bracket     | 56       |
| Z1  | Metal Bracket     | 4        |
| Z2  | Metal Bracket     | 4        |
| Z3  | Metal Bracket     | 4        |
| Z4  | Metal Bracket     | 4        |
| 1#  | Screws            | 206+3    |
| 2#  | Screws            | 16+2     |
| 3#  | Screws            | 16+2     |
| 4#  | Hook              | 104      |
| 5#  | Screws            | 64+3     |
| 6#  | Screws            | 8+1      |
| 7#  | Screws            | 28+2     |
| 8#  | Screws            | 4+1      |
| 9#  | Screws            | 24+2     |
| 10# | Screws            | 4+1      |
| 11# | Screws            | 8+1<br>2 |
|     | Allen key         |          |
|     | Wrench            | 2        |

























page 15















## Enjoy Cozy Life!

## SUPPORT:

Toll free: 1-800-355-0018 www.kozyard.com email: support@kozyard.com



Follow us on Instagram www.instagram.com/kozyard Upload a picture of your Kozyard product in your home, with the hashtag #kozyard to recieve \$20 Kozyard Gift Card.

Kozyard LLC 2825 80th AVE SE, Suite 202 Mercer Island, WA 98040

© Copyright 2016 - 2019 Kozyard LLC. | All Rights Reserved.