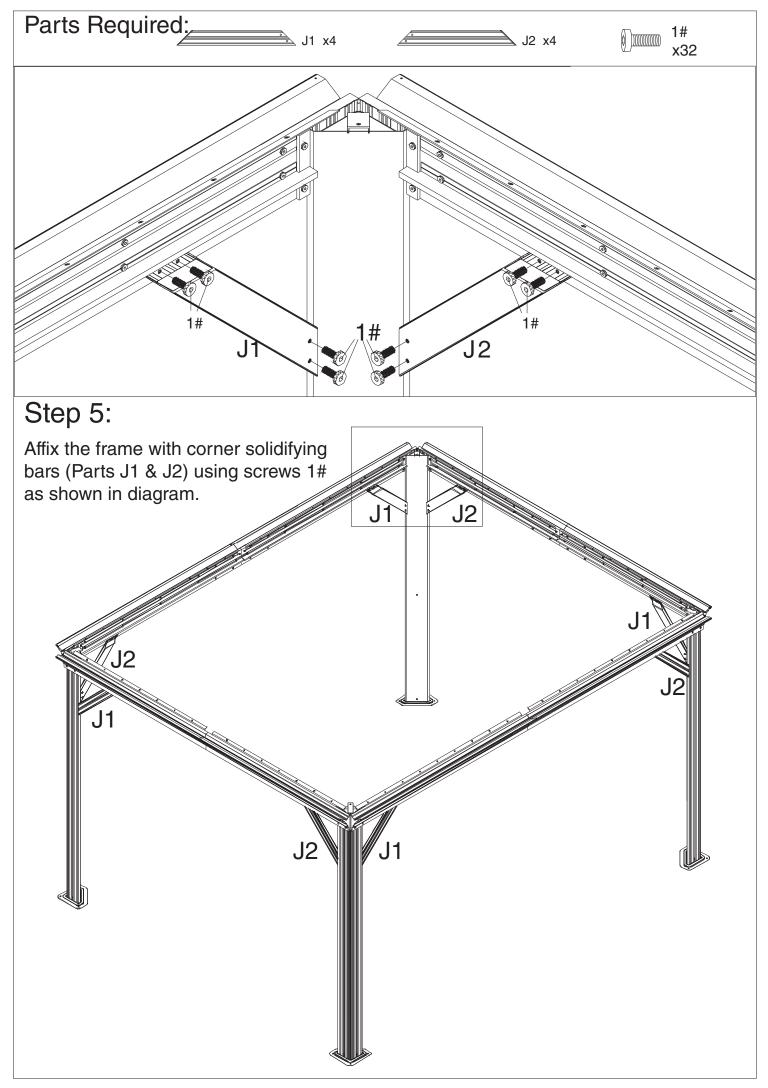

2        |
| Y   | Mosquito Sidewall | 4        |
| Y1  | Solid Sidewall    | 4        |
| Z   | Metal Bracket     | 56       |
| Z1  | Metal Bracket     | 4        |
| Z2  | Metal Bracket     | 4        |
| Z3  | Metal Bracket     | 4        |
| Z4  | Metal Bracket     | 4        |
| 1#  | Screws            | 206+3    |
| 2#  | Screws            | 16+2     |
| 3#  | Screws            | 16+2     |
| 4#  | Hook              | 104      |
| 5#  | Screws            | 64+3     |
| 6#  | Screws            | 8+1      |
| 7#  | Screws            | 28+2     |
| 8#  | Screws            | 4+1      |
| 9#  | Screws            | 24+2     |
| 10# | Screws            | 4+1      |
| 11# | Screws            | 8+1<br>2 |
|     | Allen key         |          |
|     | Wrench            | 2        |

























page 15















## Enjoy Cozy Life!

## SUPPORT:

Toll free: 1-800-355-0018 www.kozyard.com email: support@kozyard.com



Follow us on Instagram www.instagram.com/kozyard Upload a picture of your Kozyard product in your home, with the hashtag #kozyard to recieve \$20 Kozyard Gift Card.

Kozyard LLC 2825 80th AVE SE, Suite 202 Mercer Island, WA 98040

© Copyright 2016 - 2019 Kozyard LLC. | All Rights Reserved.