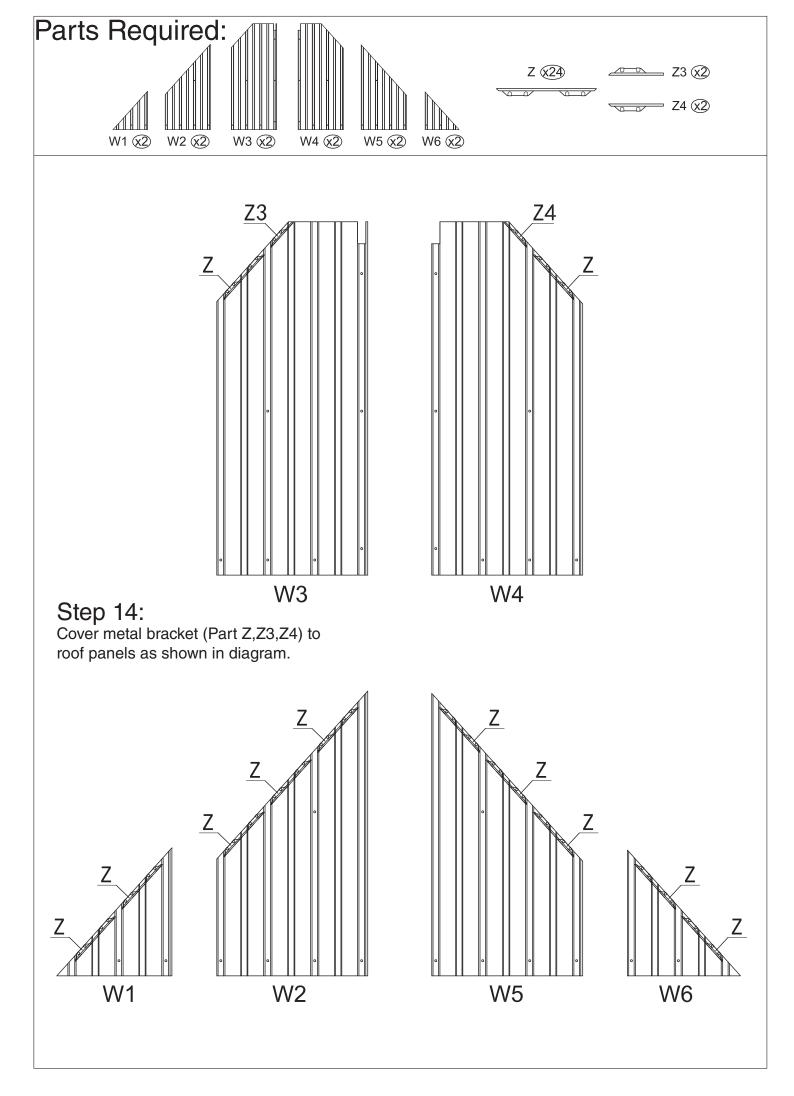

| W3X2 W4X2 |          |                          |      |  |
|-----------|----------|--------------------------|------|--|
| لي<br>W   | 112 W2   | 2X2 W5X2 W6              | 6X2  |  |
| X4)       | X2       |                          | (5X2 |  |
|           | ITEM     | DESCRIPTION              | QTY  |  |
|           | Р        | Finishing Bar            | 2    |  |
|           | P1       | Net Frame                | 2    |  |
|           | Q        | Finishing Bar            | 2    |  |
|           | Q1       | Net Frame                | 2    |  |
|           | Q2       | Net Frame                | 2    |  |
|           | R        | Finishing End            | 8    |  |
|           | S        | Spacer                   | 104  |  |
|           | T1       | Finishing Bar            | 2    |  |
|           | T2       | Finishing Bar            | 2    |  |
|           | U1       | Solidifying Bar          | 2    |  |
|           | U2       | Solidifying Bar          | 2    |  |
|           | U3       | Solidifying Bar          | 2    |  |
|           | U4       | Solidifying Bar          | 2    |  |
|           | U5       | Iron Angle               | 4    |  |
|           | U6       | Iron Angle               | 4    |  |
|           | V1       | Roof Panel               | 2    |  |
|           | V2<br>V3 | Roof Panel               | 2    |  |
|           | V3<br>V4 | Roof Panel               | 2    |  |
|           |          | Roof Panel               |      |  |
|           | V5<br>V6 | Roof Panel<br>Roof Panel | 2    |  |
|           | W3       | Roof Panel               | 2    |  |
|           | W4       | Roof Panel               | 2    |  |
|           | W1       | Roof Panel               | 2    |  |
|           | W2       | Roof Panel               | 2    |  |
|           | W5       | Roof Panel               | 2    |  |
|           | W6       | Roof Panel               | 2    |  |
|           | X4       | Roof Panel               | 2    |  |
|           | X5       | Roof Panel               | 2    |  |

| X1  | Roof Panel        | 2        |
|-----|-------------------|----------|
| X2  | Roof Panel        | 2        |
| X7  | Roof Panel        | 2        |
| X8  | Roof Panel        | 2        |
| X3  | Roof Panel        | 2        |
| X6  | Roof Panel        | 2        |
| Y   | Mosquito Sidewall | 4        |
| Y1  | Solid Sidewall    | 4        |
| Z   | Metal Bracket     | 56       |
| Z1  | Metal Bracket     | 4        |
| Z2  | Metal Bracket     | 4        |
| Z3  | Metal Bracket     | 4        |
| Z4  | Metal Bracket     | 4        |
| 1#  | Screws            | 206+3    |
| 2#  | Screws            | 16+2     |
| 3#  | Screws            | 16+2     |
| 4#  | Hook              | 104      |
| 5#  | Screws            | 64+3     |
| 6#  | Screws            | 8+1      |
| 7#  | Screws            | 28+2     |
| 8#  | Screws            | 4+1      |
| 9#  | Screws            | 24+2     |
| 10# | Screws            | 4+1      |
| 11# | Screws            | 8+1<br>2 |
|     | Allen key         |          |
|     | Wrench            | 2        |