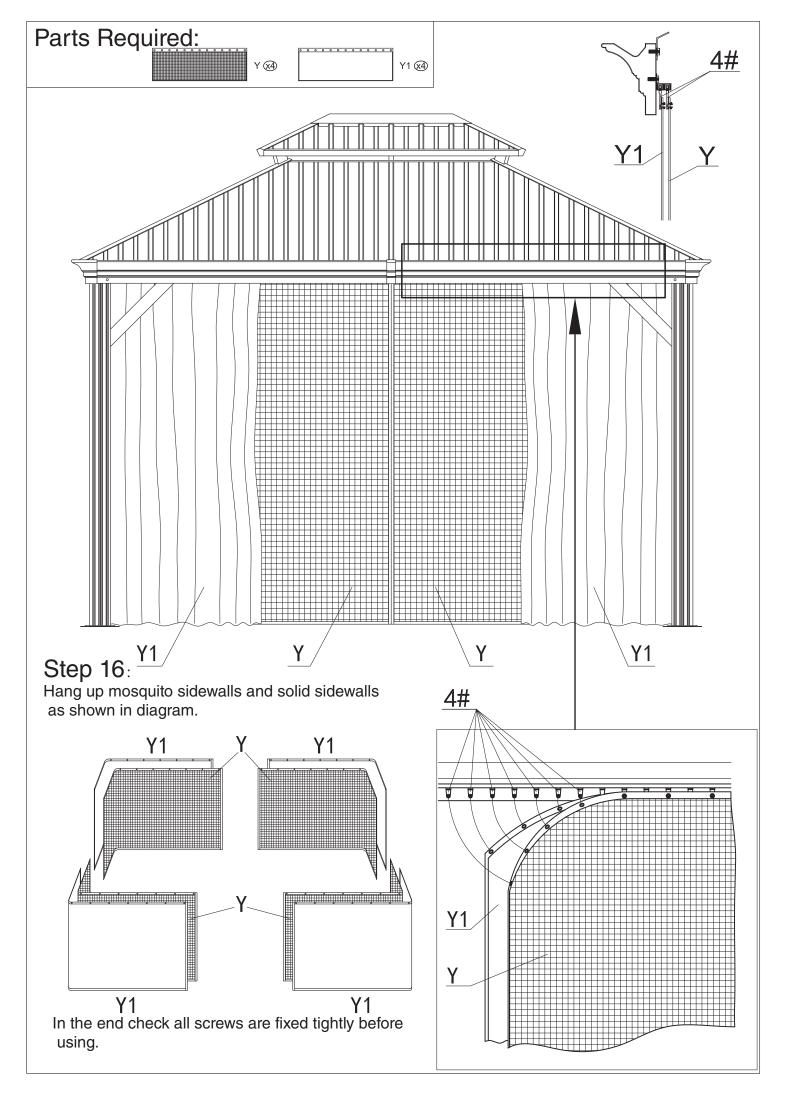

l | 4        |
| Y1  | Solid Sidewall    | 4        |
| Z   | Metal Bracket     | 56       |
| Z1  | Metal Bracket     | 4        |
| Z2  | Metal Bracket     | 4        |
| Z3  | Metal Bracket     | 4        |
| Z4  | Metal Bracket     | 4        |
| 1#  | Screws            | 206+3    |
| 2#  | Screws            | 16+2     |
| 3#  | Screws            | 16+2     |
| 4#  | Hook              | 104      |
| 5#  | Screws            | 64+3     |
| 6#  | Screws            | 8+1      |
| 7#  | Screws            | 28+2     |
| 8#  | Screws            | 4+1      |
| 9#  | Screws            | 24+2     |
| 10# | Screws            | 4+1      |
| 11# | Screws            | 8+1<br>2 |
|     | Allen key         |          |
|     | Wrench            | 2        |

























page 15















## Enjoy Cozy Life!

## SUPPORT:

Toll free: 1-800-355-0018 www.kozyard.com email: support@kozyard.com



Follow us on Instagram www.instagram.com/kozyard Upload a picture of your Kozyard product in your home, with the hashtag #kozyard to recieve \$20 Kozyard Gift Card.

Kozyard LLC 2825 80th AVE SE, Suite 202 Mercer Island, WA 98040

© Copyright 2016 - 2019 Kozyard LLC. | All Rights Reserved.