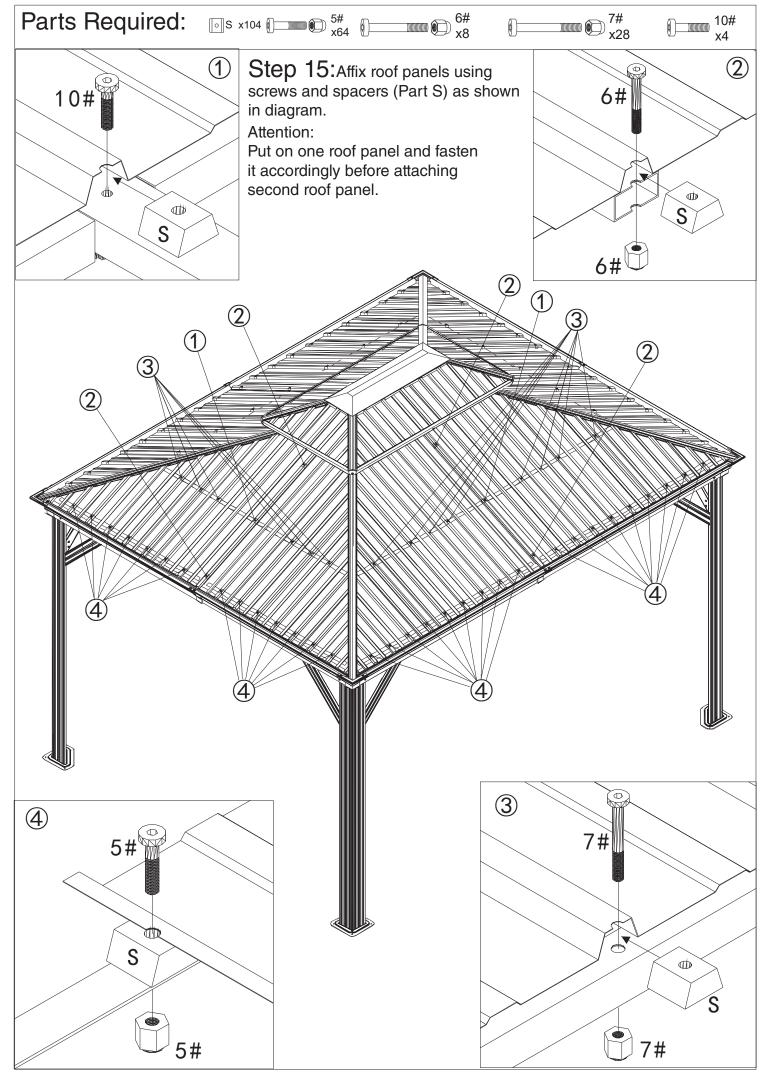

all | 4        |
| Y1  | Solid Sidewall    | 4        |
| Z   | Metal Bracket     | 56       |
| Z1  | Metal Bracket     | 4        |
| Z2  | Metal Bracket     | 4        |
| Z3  | Metal Bracket     | 4        |
| Z4  | Metal Bracket     | 4        |
| 1#  | Screws            | 206+3    |
| 2#  | Screws            | 16+2     |
| 3#  | Screws            | 16+2     |
| 4#  | Hook              | 104      |
| 5#  | Screws            | 64+3     |
| 6#  | Screws            | 8+1      |
| 7#  | Screws            | 28+2     |
| 8#  | Screws            | 4+1      |
| 9#  | Screws            | 24+2     |
| 10# | Screws            | 4+1      |
| 11# | Screws            | 8+1<br>2 |
|     | Allen key         |          |
|     | Wrench            | 2        |

























page 15















## Enjoy Cozy Life!

## SUPPORT:

Toll free: 1-800-355-0018 www.kozyard.com email: support@kozyard.com



Follow us on Instagram www.instagram.com/kozyard Upload a picture of your Kozyard product in your home, with the hashtag #kozyard to recieve \$20 Kozyard Gift Card.

Kozyard LLC 2825 80th AVE SE, Suite 202 Mercer Island, WA 98040

© Copyright 2016 - 2019 Kozyard LLC. | All Rights Reserved.