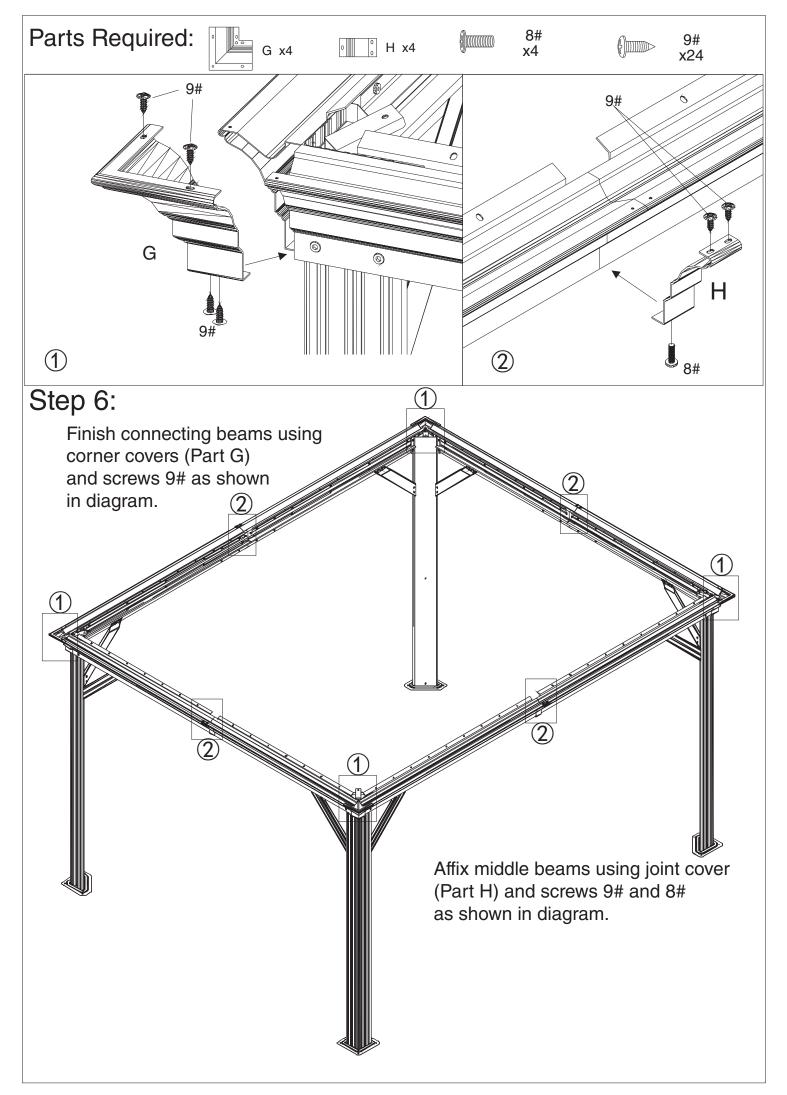

|
| Y   | Mosquito Sidewall | 4        |
| Y1  | Solid Sidewall    | 4        |
| Z   | Metal Bracket     | 56       |
| Z1  | Metal Bracket     | 4        |
| Z2  | Metal Bracket     | 4        |
| Z3  | Metal Bracket     | 4        |
| Z4  | Metal Bracket     | 4        |
| 1#  | Screws            | 206+3    |
| 2#  | Screws            | 16+2     |
| 3#  | Screws            | 16+2     |
| 4#  | Hook              | 104      |
| 5#  | Screws            | 64+3     |
| 6#  | Screws            | 8+1      |
| 7#  | Screws            | 28+2     |
| 8#  | Screws            | 4+1      |
| 9#  | Screws            | 24+2     |
| 10# | Screws            | 4+1      |
| 11# | Screws            | 8+1<br>2 |
|     | Allen key         |          |
|     | Wrench            | 2        |

























page 15















## Enjoy Cozy Life!

## SUPPORT:

Toll free: 1-800-355-0018 www.kozyard.com email: support@kozyard.com



Follow us on Instagram www.instagram.com/kozyard Upload a picture of your Kozyard product in your home, with the hashtag #kozyard to recieve \$20 Kozyard Gift Card.

Kozyard LLC 2825 80th AVE SE, Suite 202 Mercer Island, WA 98040

© Copyright 2016 - 2019 Kozyard LLC. | All Rights Reserved.