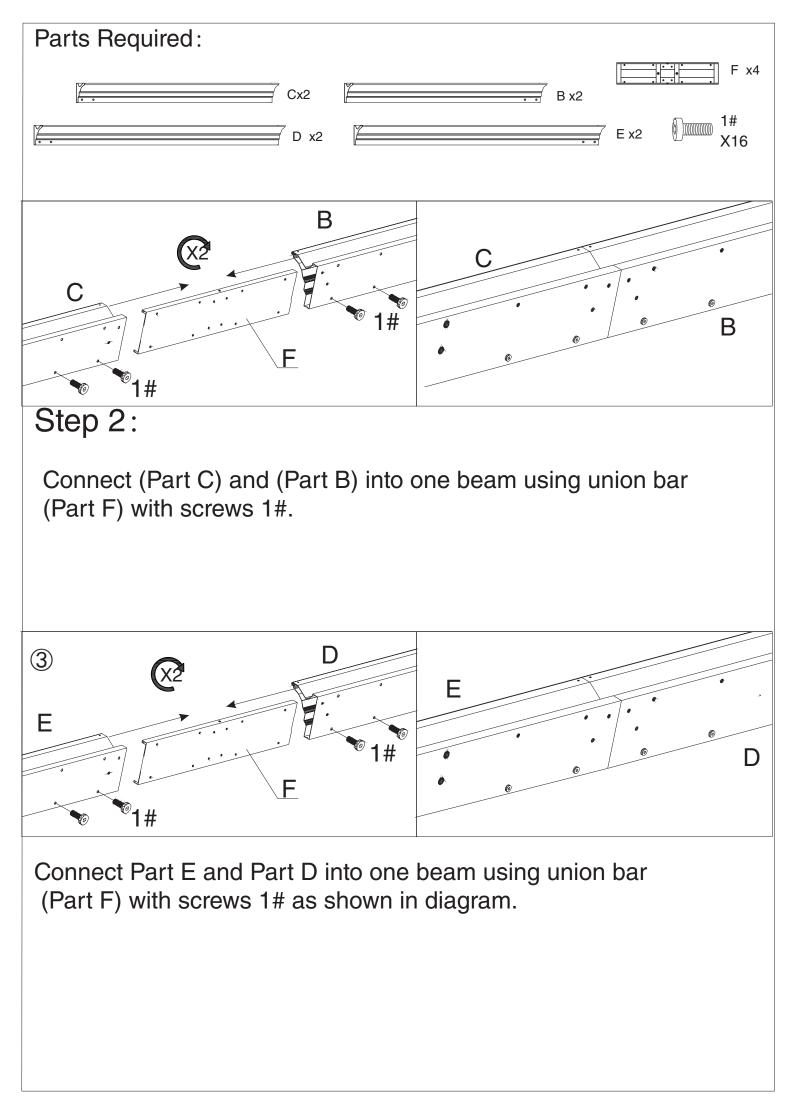

| 2        |
| Y   | Mosquito Sidewall | 4        |
| Y1  | Solid Sidewall    | 4        |
| Z   | Metal Bracket     | 56       |
| Z1  | Metal Bracket     | 4        |
| Z2  | Metal Bracket     | 4        |
| Z3  | Metal Bracket     | 4        |
| Z4  | Metal Bracket     | 4        |
| 1#  | Screws            | 206+3    |
| 2#  | Screws            | 16+2     |
| 3#  | Screws            | 16+2     |
| 4#  | Hook              | 104      |
| 5#  | Screws            | 64+3     |
| 6#  | Screws            | 8+1      |
| 7#  | Screws            | 28+2     |
| 8#  | Screws            | 4+1      |
| 9#  | Screws            | 24+2     |
| 10# | Screws            | 4+1      |
| 11# | Screws            | 8+1<br>2 |
|     | Allen key         |          |
|     | Wrench            | 2        |

























page 15















## Enjoy Cozy Life!

## SUPPORT:

Toll free: 1-800-355-0018 www.kozyard.com email: support@kozyard.com



Follow us on Instagram www.instagram.com/kozyard Upload a picture of your Kozyard product in your home, with the hashtag #kozyard to recieve \$20 Kozyard Gift Card.

Kozyard LLC 2825 80th AVE SE, Suite 202 Mercer Island, WA 98040

© Copyright 2016 - 2019 Kozyard LLC. | All Rights Reserved.