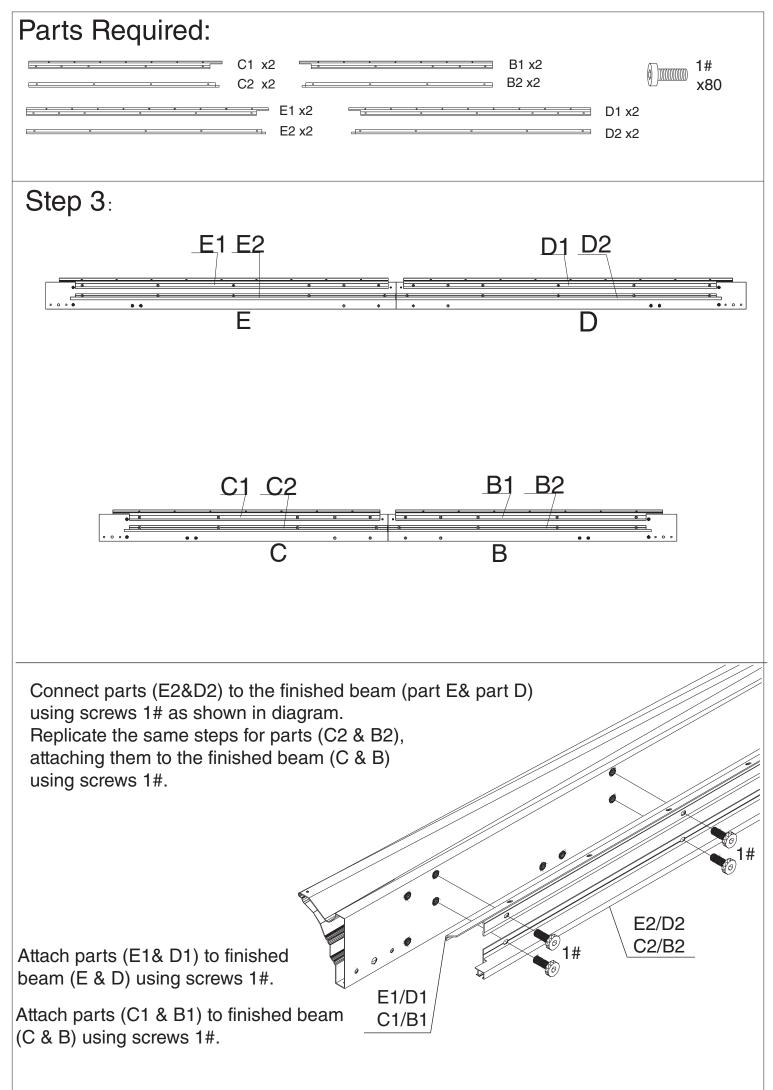

| 2        |
| Y   | Mosquito Sidewall | 4        |
| Y1  | Solid Sidewall    | 4        |
| Z   | Metal Bracket     | 56       |
| Z1  | Metal Bracket     | 4        |
| Z2  | Metal Bracket     | 4        |
| Z3  | Metal Bracket     | 4        |
| Z4  | Metal Bracket     | 4        |
| 1#  | Screws            | 206+3    |
| 2#  | Screws            | 16+2     |
| 3#  | Screws            | 16+2     |
| 4#  | Hook              | 104      |
| 5#  | Screws            | 64+3     |
| 6#  | Screws            | 8+1      |
| 7#  | Screws            | 28+2     |
| 8#  | Screws            | 4+1      |
| 9#  | Screws            | 24+2     |
| 10# | Screws            | 4+1      |
| 11# | Screws            | 8+1<br>2 |
|     | Allen key         |          |
|     | Wrench            | 2        |

























page 15















## Enjoy Cozy Life!

## SUPPORT:

Toll free: 1-800-355-0018 www.kozyard.com email: support@kozyard.com



Follow us on Instagram www.instagram.com/kozyard Upload a picture of your Kozyard product in your home, with the hashtag #kozyard to recieve \$20 Kozyard Gift Card.

Kozyard LLC 2825 80th AVE SE, Suite 202 Mercer Island, WA 98040

© Copyright 2016 - 2019 Kozyard LLC. | All Rights Reserved.