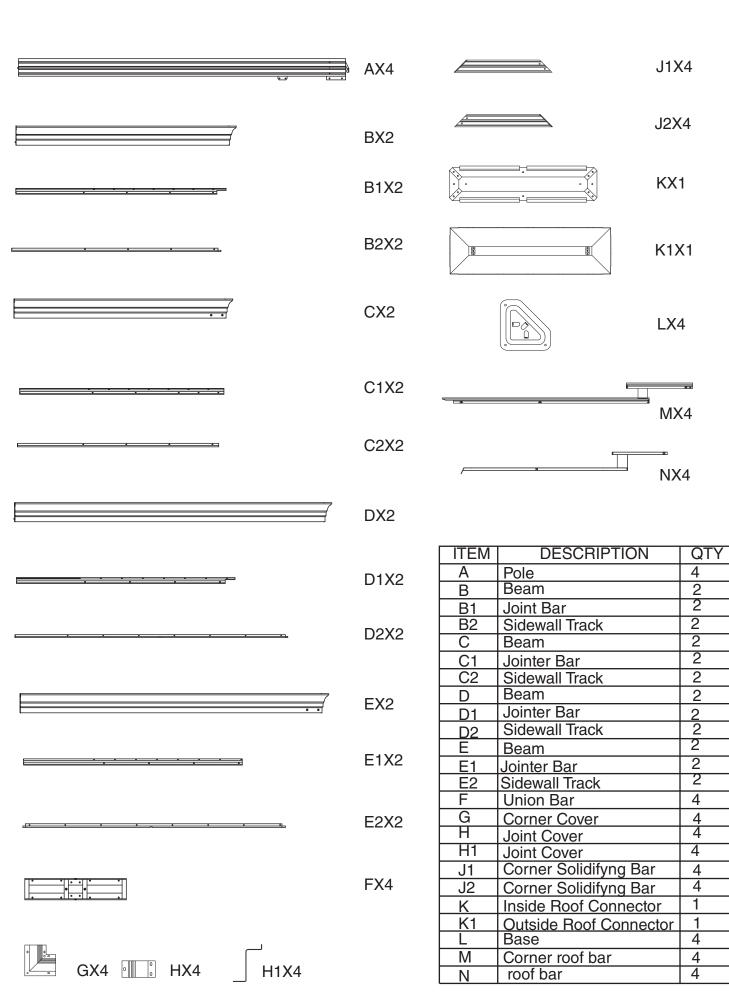

| → РХ2 <b>№</b>                                                                                                                                                                                                    | P1X2 |
|-------------------------------------------------------------------------------------------------------------------------------------------------------------------------------------------------------------------|------|
| Y                                                                                                                                                                                                                 | QX2  |
| Q1X2                                                                                                                                                                                                              | Q2X2 |
| ✓ RX8 ○ SX104                                                                                                                                                                                                     |      |
| × T1X2                                                                                                                                                                                                            |      |
|                                                                                                                                                                                                                   | T2X2 |
| <u>/o o o o</u>                                                                                                                                                                                                   | U1X2 |
| (a a a A                                                                                                                                                                                                          | U2X2 |
| <u>/0 0 0 0 0</u>                                                                                                                                                                                                 | U3X2 |
| <mark>ه ، ، ، ، م</mark>                                                                                                                                                                                          | U4X2 |
|                                                                                                                                                                                                                   |      |
| V1X2                                                                                                                                                                                                              |      |
| $\begin{array}{c} & & \\ & & \\ V3X2 \end{array} \begin{array}{c} & & \\ V4X2 \end{array} \begin{array}{c} & & \\ V5X2 \end{array} \begin{array}{c} & \\ V5X2 \end{array} \begin{array}{c} & \\ V6X2 \end{array}$ |      |

| W3X2 W4X2 |          |                          |      |  |
|-----------|----------|--------------------------|------|--|
| لي<br>W   | 112 W2   | 2X2 W5X2 W6              | 6X2  |  |
| X4)       | X2       |                          | (5X2 |  |
|           | ITEM     | DESCRIPTION              | QTY  |  |
|           | Р        | Finishing Bar            | 2    |  |
|           | P1       | Net Frame                | 2    |  |
|           | Q        | Finishing Bar            | 2    |  |
|           | Q1       | Net Frame                | 2    |  |
|           | Q2       | Net Frame                | 2    |  |
|           | R        | Finishing End            | 8    |  |
|           | S        | Spacer                   | 104  |  |
|           | T1       | Finishing Bar            | 2    |  |
|           | T2       | Finishing Bar            | 2    |  |
|           | U1       | Solidifying Bar          | 2    |  |
|           | U2       | Solidifying Bar          | 2    |  |
|           | U3       | Solidifying Bar          | 2    |  |
|           | U4       | Solidifying Bar          | 2    |  |
|           | U5       | Iron Angle               | 4    |  |
|           | U6       | Iron Angle               | 4    |  |
|           | V1       | Roof Panel               | 2    |  |
|           | V2<br>V3 | Roof Panel               | 2    |  |
|           | V3<br>V4 | Roof Panel               | 2    |  |
|           |          | Roof Panel               |      |  |
|           | V5<br>V6 | Roof Panel<br>Roof Panel | 2    |  |
|           | W3       | Roof Panel               | 2    |  |
|           | W4       | Roof Panel               | 2    |  |
|           | W1       | Roof Panel               | 2    |  |
|           | W2       | Roof Panel               | 2    |  |
|           | W5       | Roof Panel               | 2    |  |
|           | W6       | Roof Panel               | 2    |  |
|           | X4       | Roof Panel               | 2    |  |
|           | X5       | Roof Panel               | 2    |  |