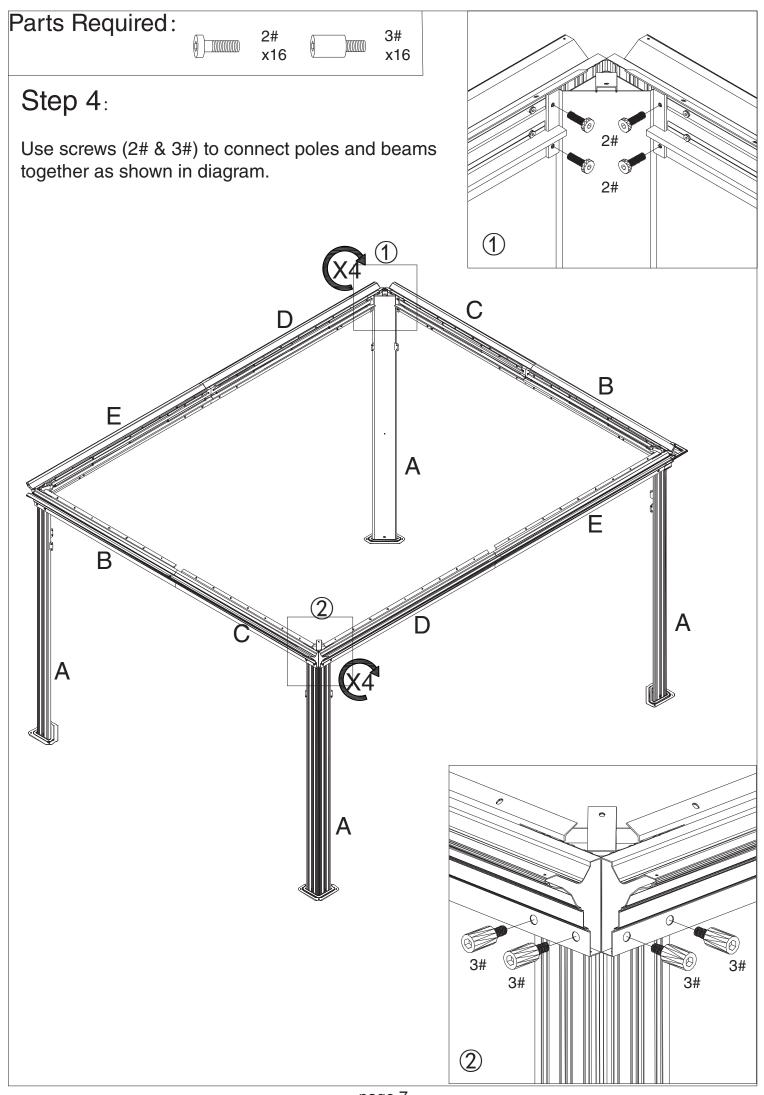

| 2        |
| Y   | Mosquito Sidewall | 4        |
| Y1  | Solid Sidewall    | 4        |
| Z   | Metal Bracket     | 56       |
| Z1  | Metal Bracket     | 4        |
| Z2  | Metal Bracket     | 4        |
| Z3  | Metal Bracket     | 4        |
| Z4  | Metal Bracket     | 4        |
| 1#  | Screws            | 206+3    |
| 2#  | Screws            | 16+2     |
| 3#  | Screws            | 16+2     |
| 4#  | Hook              | 104      |
| 5#  | Screws            | 64+3     |
| 6#  | Screws            | 8+1      |
| 7#  | Screws            | 28+2     |
| 8#  | Screws            | 4+1      |
| 9#  | Screws            | 24+2     |
| 10# | Screws            | 4+1      |
| 11# | Screws            | 8+1<br>2 |
|     | Allen key         |          |
|     | Wrench            | 2        |

























page 15















## Enjoy Cozy Life!

## SUPPORT:

Toll free: 1-800-355-0018 www.kozyard.com email: support@kozyard.com



Follow us on Instagram www.instagram.com/kozyard Upload a picture of your Kozyard product in your home, with the hashtag #kozyard to recieve \$20 Kozyard Gift Card.

Kozyard LLC 2825 80th AVE SE, Suite 202 Mercer Island, WA 98040

© Copyright 2016 - 2019 Kozyard LLC. | All Rights Reserved.