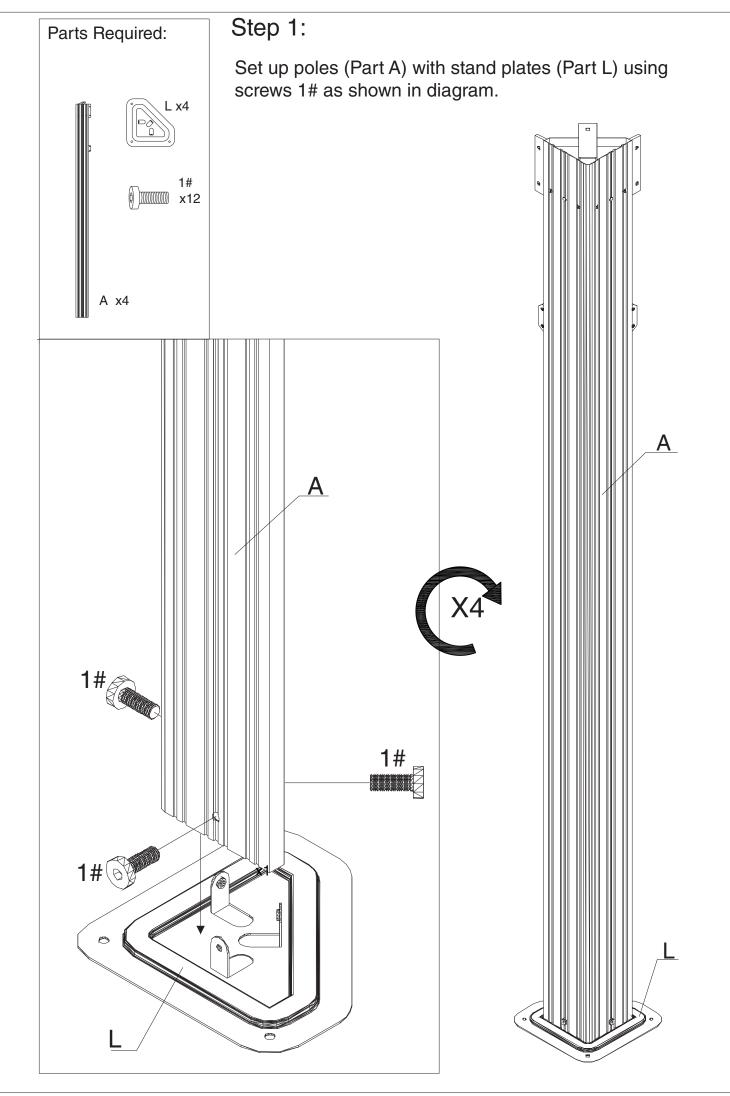

## **KOZYARD LLC PRODUCTS**

www.kozyard.com

Copyright 2016 - 2019 Kozyard LLC. | All Rights Reserved.

1.Two or more people are required for assembly.

2. You will need one or more stepladders.

3. Wearing protective gloves is recommended.

4. You may need a safety hat.

5.Use the hex keys in the box.

6.Please use a Phillips screwdriver.

7.Do not fully tighten screws prior to complete assembly.

8.For ease of construction, you may need to use a drill.