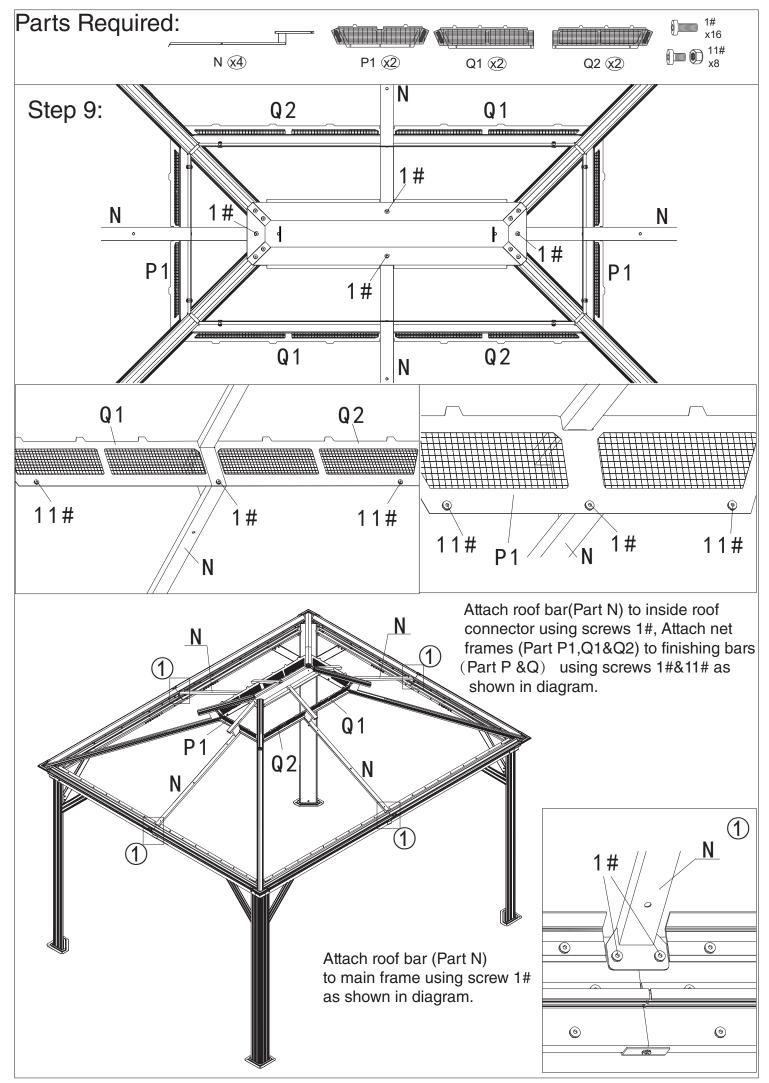

|
| Y   | Mosquito Sidewall | 4        |
| Y1  | Solid Sidewall    | 4        |
| Z   | Metal Bracket     | 56       |
| Z1  | Metal Bracket     | 4        |
| Z2  | Metal Bracket     | 4        |
| Z3  | Metal Bracket     | 4        |
| Z4  | Metal Bracket     | 4        |
| 1#  | Screws            | 206+3    |
| 2#  | Screws            | 16+2     |
| 3#  | Screws            | 16+2     |
| 4#  | Hook              | 104      |
| 5#  | Screws            | 64+3     |
| 6#  | Screws            | 8+1      |
| 7#  | Screws            | 28+2     |
| 8#  | Screws            | 4+1      |
| 9#  | Screws            | 24+2     |
| 10# | Screws            | 4+1      |
| 11# | Screws            | 8+1<br>2 |
|     | Allen key         |          |
|     | Wrench            | 2        |

























page 15















## Enjoy Cozy Life!

## SUPPORT:

Toll free: 1-800-355-0018 www.kozyard.com email: support@kozyard.com



Follow us on Instagram www.instagram.com/kozyard Upload a picture of your Kozyard product in your home, with the hashtag #kozyard to recieve \$20 Kozyard Gift Card.

Kozyard LLC 2825 80th AVE SE, Suite 202 Mercer Island, WA 98040

© Copyright 2016 - 2019 Kozyard LLC. | All Rights Reserved.