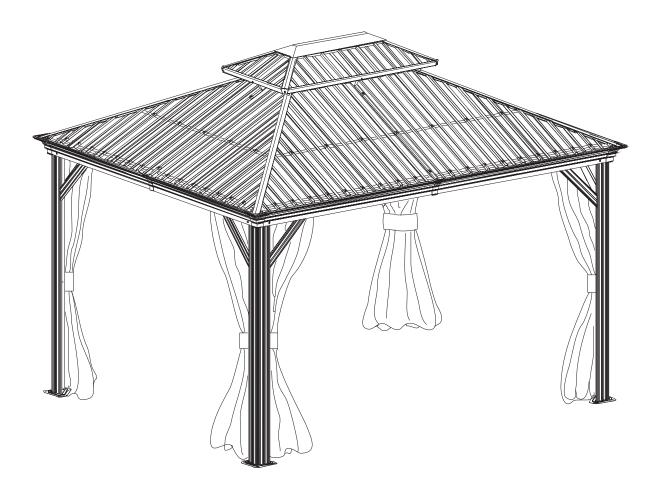

## 10'x12' Alexander hardtop gazebo with double roof ASSEMBLY MANUAL



## **KOZYARD LLC PRODUCTS**

www.kozyard.com

Copyright 2016 - 2019 Kozyard LLC. | All Rights Reserved.





1.Two or more people are required for assembly.

2. You will need one or more stepladders.



3. Wearing protective gloves is recommended.



4. You may need a safety hat.



5.Use the hex keys in the box.



6.Please use a Phillips screwdriver.



7.Do not fully tighten screws prior to complete assembly.



8.For ease of construction, you may need to use a drill.



| → РХ2 <b>№</b>                                                                                                                                                                                                    | P1X2 |
|-------------------------------------------------------------------------------------------------