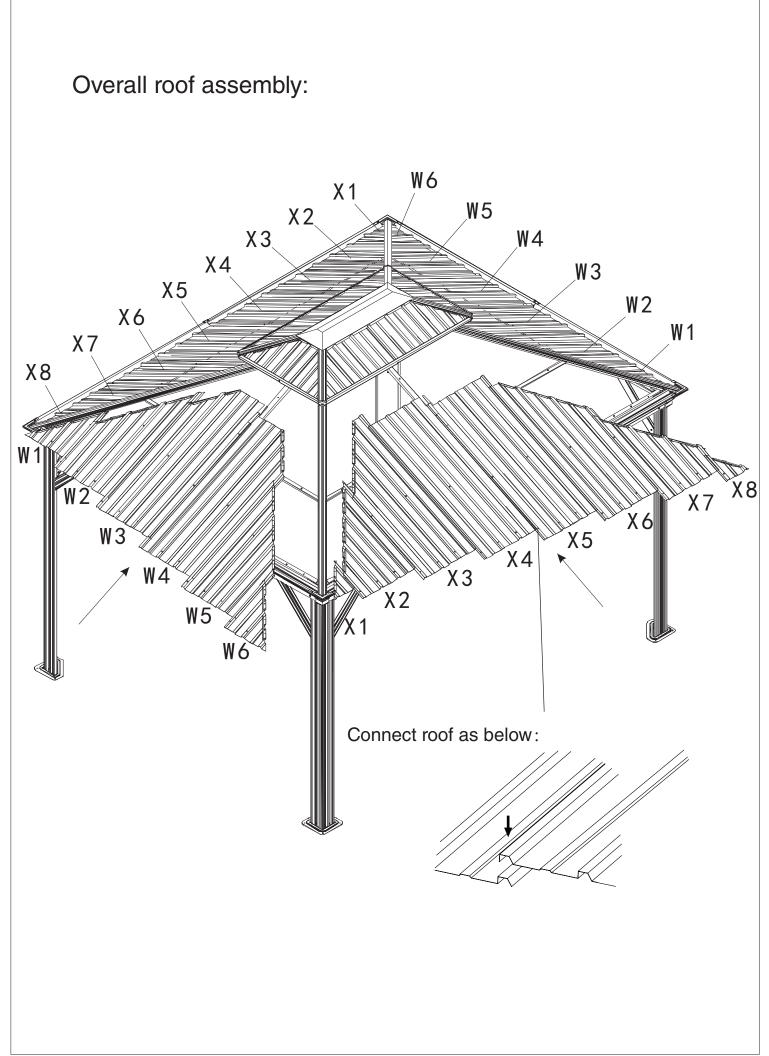

ewall | 4        |
| Y1  | Solid Sidewall    | 4        |
| Z   | Metal Bracket     | 56       |
| Z1  | Metal Bracket     | 4        |
| Z2  | Metal Bracket     | 4        |
| Z3  | Metal Bracket     | 4        |
| Z4  | Metal Bracket     | 4        |
| 1#  | Screws            | 206+3    |
| 2#  | Screws            | 16+2     |
| 3#  | Screws            | 16+2     |
| 4#  | Hook              | 104      |
| 5#  | Screws            | 64+3     |
| 6#  | Screws            | 8+1      |
| 7#  | Screws            | 28+2     |
| 8#  | Screws            | 4+1      |
| 9#  | Screws            | 24+2     |
| 10# | Screws            | 4+1      |
| 11# | Screws            | 8+1<br>2 |
|     | Allen key         |          |
|     | Wrench            | 2        |

























page 15















## Enjoy Cozy Life!

## SUPPORT:

Toll free: 1-800-355-0018 www.kozyard.com email: support@kozyard.com



Follow us on Instagram www.instagram.com/kozyard Upload a picture of your Kozyard product in your home, with the hashtag #kozyard to recieve \$20 Kozyard Gift Card.

Kozyard LLC 2825 80th AVE SE, Suite 202 Mercer Island, WA 98040

© Copyright 2016 - 2019 Kozyard LLC. | All Rights Reserved.