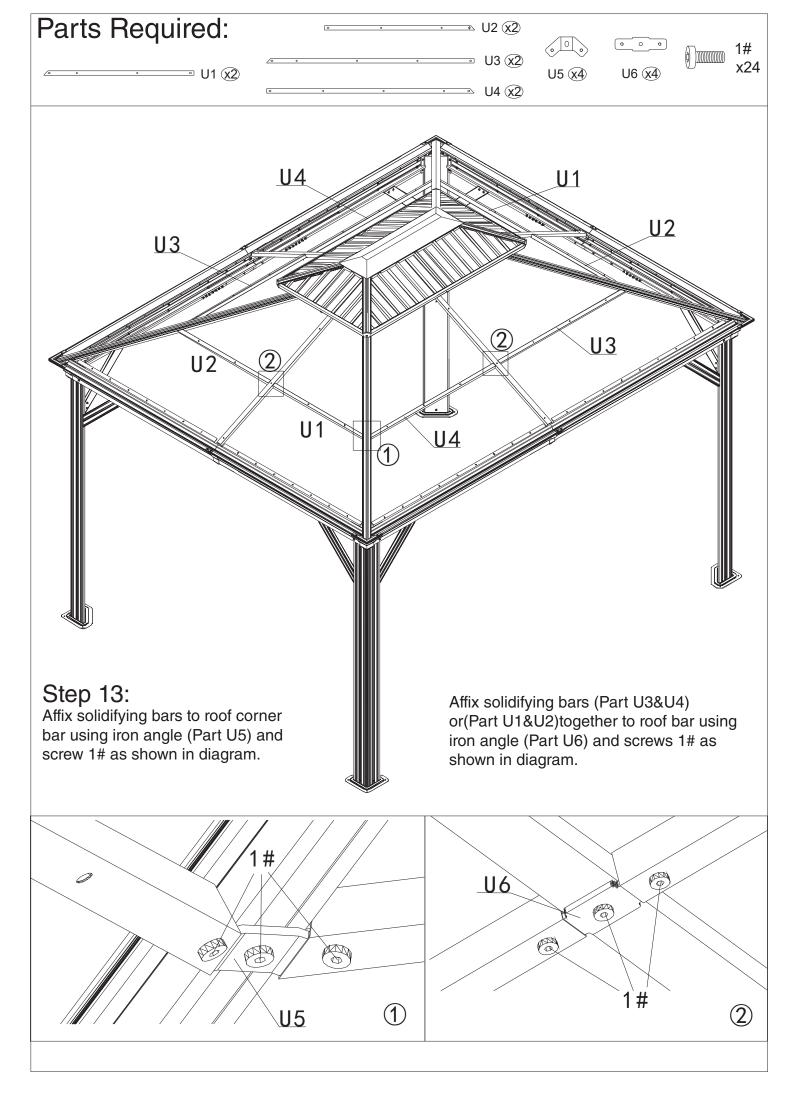

to Sidewall | 4        |
| Y1  | Solid Sidewall    | 4        |
| Z   | Metal Bracket     | 56       |
| Z1  | Metal Bracket     | 4        |
| Z2  | Metal Bracket     | 4        |
| Z3  | Metal Bracket     | 4        |
| Z4  | Metal Bracket     | 4        |
| 1#  | Screws            | 206+3    |
| 2#  | Screws            | 16+2     |
| 3#  | Screws            | 16+2     |
| 4#  | Hook              | 104      |
| 5#  | Screws            | 64+3     |
| 6#  | Screws            | 8+1      |
| 7#  | Screws            | 28+2     |
| 8#  | Screws            | 4+1      |
| 9#  | Screws            | 24+2     |
| 10# | Screws            | 4+1      |
| 11# | Screws            | 8+1<br>2 |
|     | Allen key         |          |
|     | Wrench            | 2        |

























page 15















## Enjoy Cozy Life!

## SUPPORT:

Toll free: 1-800-355-0018 www.kozyard.com email: support@kozyard.com



Follow us on Instagram www.instagram.com/kozyard Upload a picture of your Kozyard product in your home, with the hashtag #kozyard to recieve \$20 Kozyard Gift Card.

Kozyard LLC 2825 80th AVE SE, Suite 202 Mercer Island, WA 98040

© Copyright 2016 - 2019 Kozyard LLC. | All Rights Reserved.