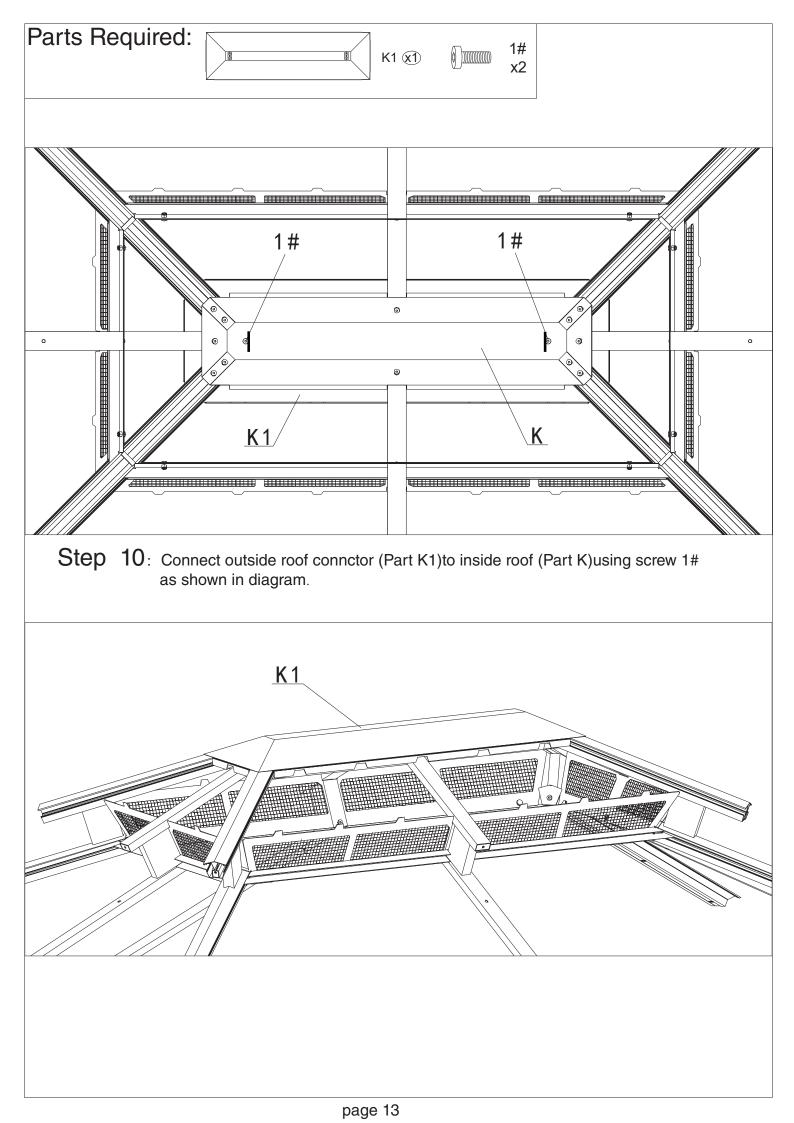

| Y   | Mosquito Sidewall | 4        |
| Y1  | Solid Sidewall    | 4        |
| Z   | Metal Bracket     | 56       |
| Z1  | Metal Bracket     | 4        |
| Z2  | Metal Bracket     | 4        |
| Z3  | Metal Bracket     | 4        |
| Z4  | Metal Bracket     | 4        |
| 1#  | Screws            | 206+3    |
| 2#  | Screws            | 16+2     |
| 3#  | Screws            | 16+2     |
| 4#  | Hook              | 104      |
| 5#  | Screws            | 64+3     |
| 6#  | Screws            | 8+1      |
| 7#  | Screws            | 28+2     |
| 8#  | Screws            | 4+1      |
| 9#  | Screws            | 24+2     |
| 10# | Screws            | 4+1      |
| 11# | Screws            | 8+1<br>2 |
|     | Allen key         |          |
|     | Wrench            | 2        |

























page 15















## Enjoy Cozy Life!

## SUPPORT:

Toll free: 1-800-355-0018 www.kozyard.com email: support@kozyard.com



Follow us on Instagram www.instagram.com/kozyard Upload a picture of your Kozyard product in your home, with the hashtag #kozyard to recieve \$20 Kozyard Gift Card.

Kozyard LLC 2825 80th AVE SE, Suite 202 Mercer Island, WA 98040

© Copyright 2016 - 2019 Kozyard LLC. | All Rights Reserved.