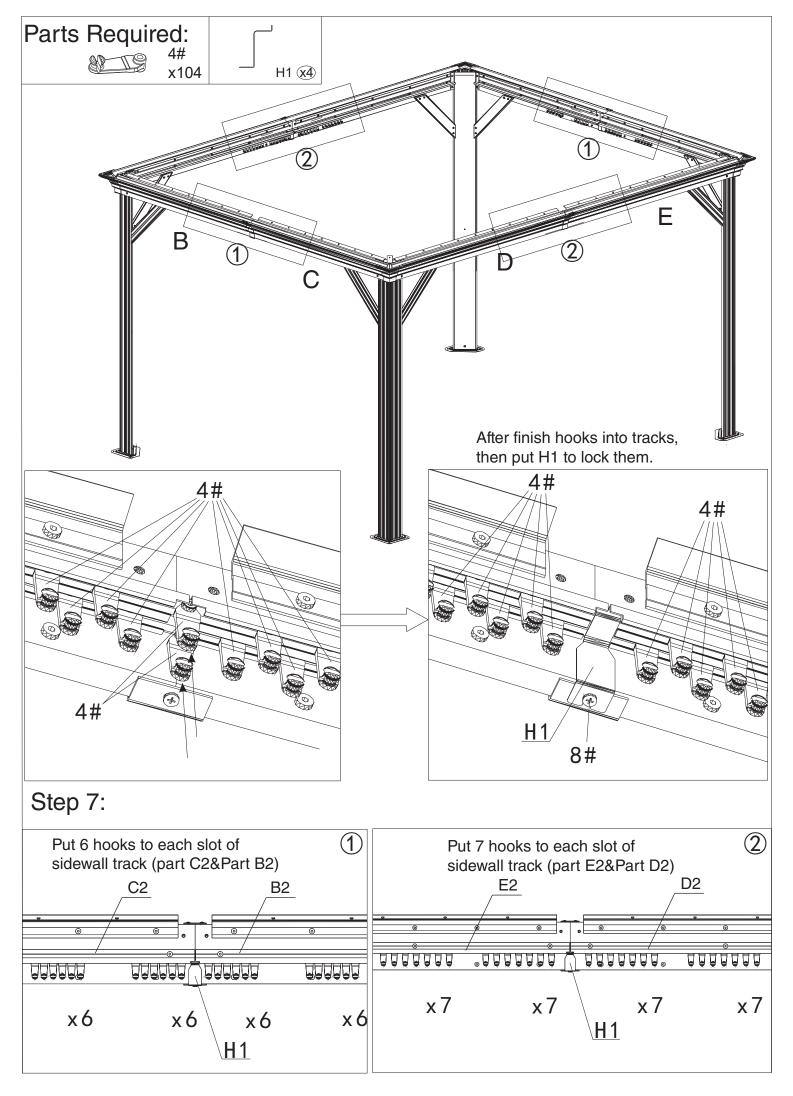

|
| Y   | Mosquito Sidewall | 4        |
| Y1  | Solid Sidewall    | 4        |
| Z   | Metal Bracket     | 56       |
| Z1  | Metal Bracket     | 4        |
| Z2  | Metal Bracket     | 4        |
| Z3  | Metal Bracket     | 4        |
| Z4  | Metal Bracket     | 4        |
| 1#  | Screws            | 206+3    |
| 2#  | Screws            | 16+2     |
| 3#  | Screws            | 16+2     |
| 4#  | Hook              | 104      |
| 5#  | Screws            | 64+3     |
| 6#  | Screws            | 8+1      |
| 7#  | Screws            | 28+2     |
| 8#  | Screws            | 4+1      |
| 9#  | Screws            | 24+2     |
| 10# | Screws            | 4+1      |
| 11# | Screws            | 8+1<br>2 |
|     | Allen key         |          |
|     | Wrench            | 2        |

























page 15















## Enjoy Cozy Life!

## SUPPORT:

Toll free: 1-800-355-0018 www.kozyard.com email: support@kozyard.com



Follow us on Instagram www.instagram.com/kozyard Upload a picture of your Kozyard product in your home, with the hashtag #kozyard to recieve \$20 Kozyard Gift Card.

Kozyard LLC 2825 80th AVE SE, Suite 202 Mercer Island, WA 98040

© Copyright 2016 - 2019 Kozyard LLC. | All Rights Reserved.