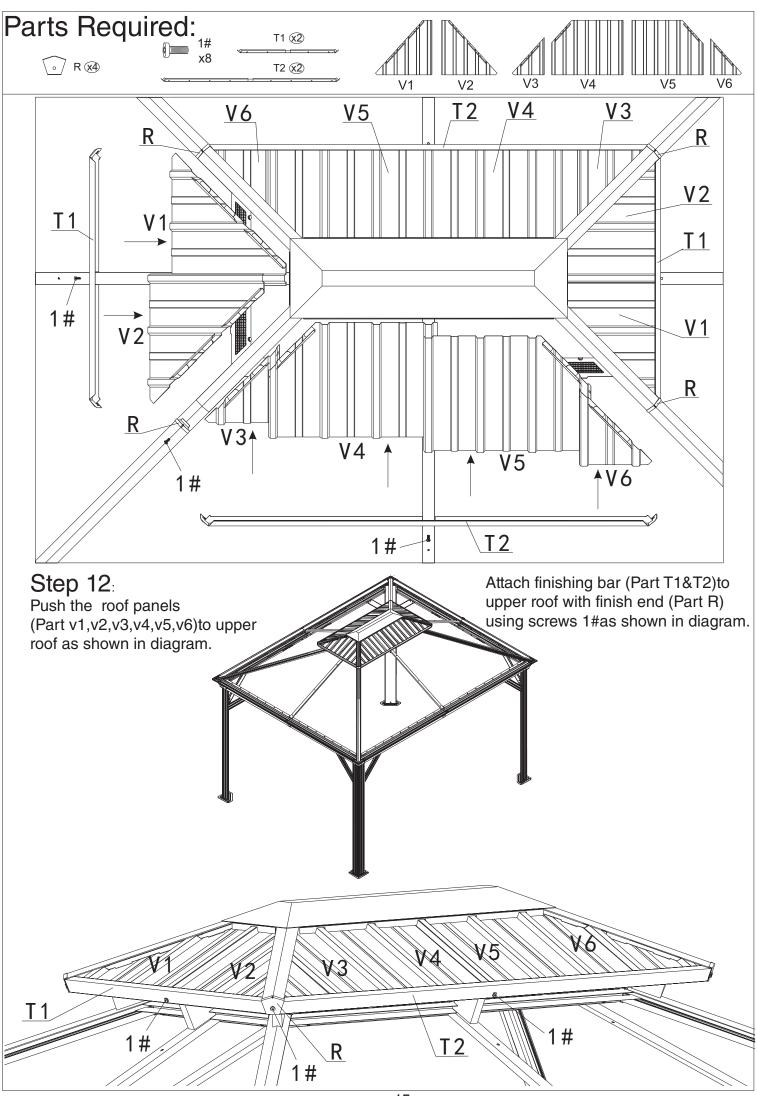

| Mosquito Sidewall | 4        |
| Y1  | Solid Sidewall    | 4        |
| Z   | Metal Bracket     | 56       |
| Z1  | Metal Bracket     | 4        |
| Z2  | Metal Bracket     | 4        |
| Z3  | Metal Bracket     | 4        |
| Z4  | Metal Bracket     | 4        |
| 1#  | Screws            | 206+3    |
| 2#  | Screws            | 16+2     |
| 3#  | Screws            | 16+2     |
| 4#  | Hook              | 104      |
| 5#  | Screws            | 64+3     |
| 6#  | Screws            | 8+1      |
| 7#  | Screws            | 28+2     |
| 8#  | Screws            | 4+1      |
| 9#  | Screws            | 24+2     |
| 10# | Screws            | 4+1      |
| 11# | Screws            | 8+1<br>2 |
|     | Allen key         |          |
|     | Wrench            | 2        |

























page 15















## Enjoy Cozy Life!

## SUPPORT:

Toll free: 1-800-355-0018 www.kozyard.com email: support@kozyard.com



Follow us on Instagram www.instagram.com/kozyard Upload a picture of your Kozyard product in your home, with the hashtag #kozyard to recieve \$20 Kozyard Gift Card.

Kozyard LLC 2825 80th AVE SE, Suite 202 Mercer Island, WA 98040

© Copyright 2016 - 2019 Kozyard LLC. | All Rights Reserved.