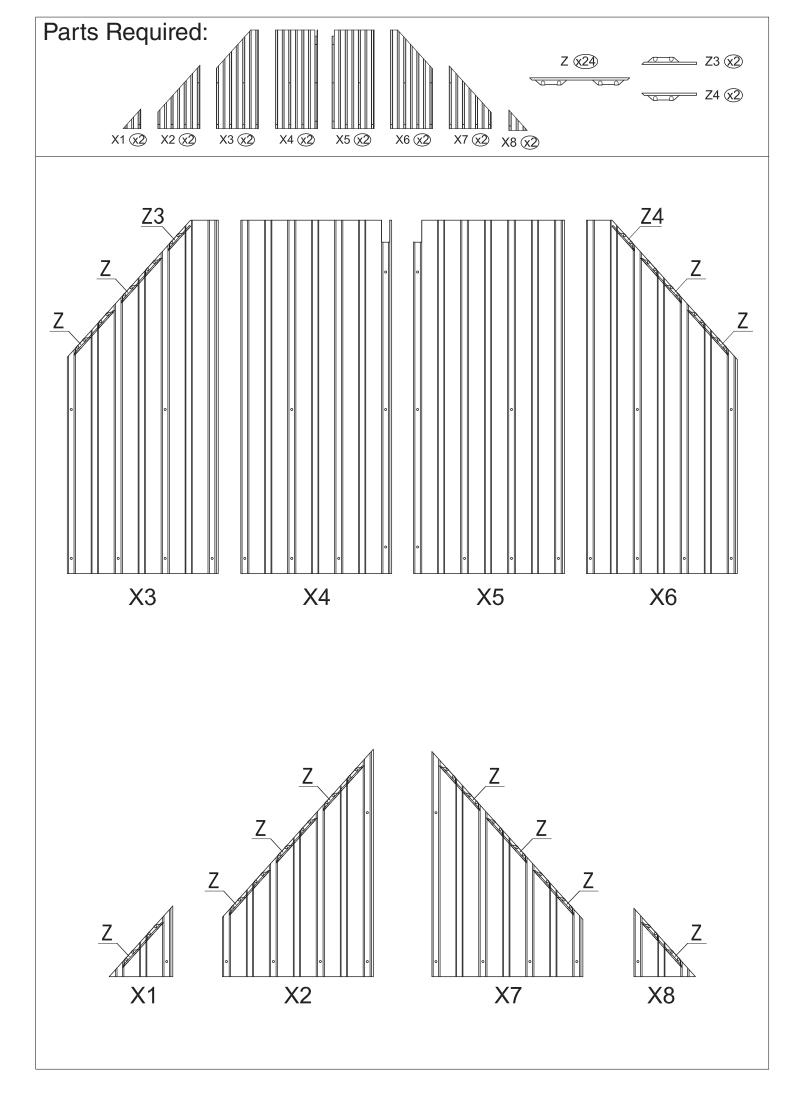

|            | M6x28             | 5#X64+3   |  |
|------------|-------------------|-----------|--|
| <b>(</b> ) | 6#X8+1            |           |  |
| M6x50      |                   | 7#X28+2   |  |
|            | 8#X4+1            |           |  |
|            | 9#X24+2           |           |  |
| )M6x25     |                   | 10#X4+1   |  |
| M6x10      |                   | 11#X8+1   |  |
| x1 x1      |                   | Allen key |  |
| <b>x</b> 1 | Vrench            |           |  |
| ITEM       | DESCRIPTION       | QTY       |  |
| X1         | Roof Panel        | 2         |  |
| X2         | Roof Panel        | 2         |  |
| X7         | Roof Panel        | 2         |  |
| X8         | Roof Panel        | 2         |  |
| Х3         | Roof Panel        | 2         |  |
| X6         | Roof Panel        | 2         |  |
| Y          | Mosquito Sidewall | 4         |  |

| X1  | Roof Panel        | 2        |
|-----|-------------------|----------|
| X2  | Roof Panel        | 2        |
| X7  | Roof Panel        | 2        |
| X8  | Roof Panel        | 2        |
| X3  | Roof Panel        | 2        |
| X6  | Roof Panel        | 2        |
| Y   | Mosquito Sidewall | 4        |
| Y1  | Solid Sidewall    | 4        |
| Z   | Metal Bracket     | 56       |
| Z1  | Metal Bracket     | 4        |
| Z2  | Metal Bracket     | 4        |
| Z3  | Metal Bracket     | 4        |
| Z4  | Metal Bracket     | 4        |
| 1#  | Screws            | 206+3    |
| 2#  | Screws            | 16+2     |
| 3#  | Screws            | 16+2     |
| 4#  | Hook              | 104      |
| 5#  | Screws            | 64+3     |
| 6#  | Screws            | 8+1      |
| 7#  | Screws            | 28+2     |
| 8#  | Screws            | 4+1      |
| 9#  | Screws            | 24+2     |
| 10# | Screws            | 4+1      |
| 11# | Screws            | 8+1<br>2 |
|     | Allen key         |          |
|     | Wrench            | 2        |