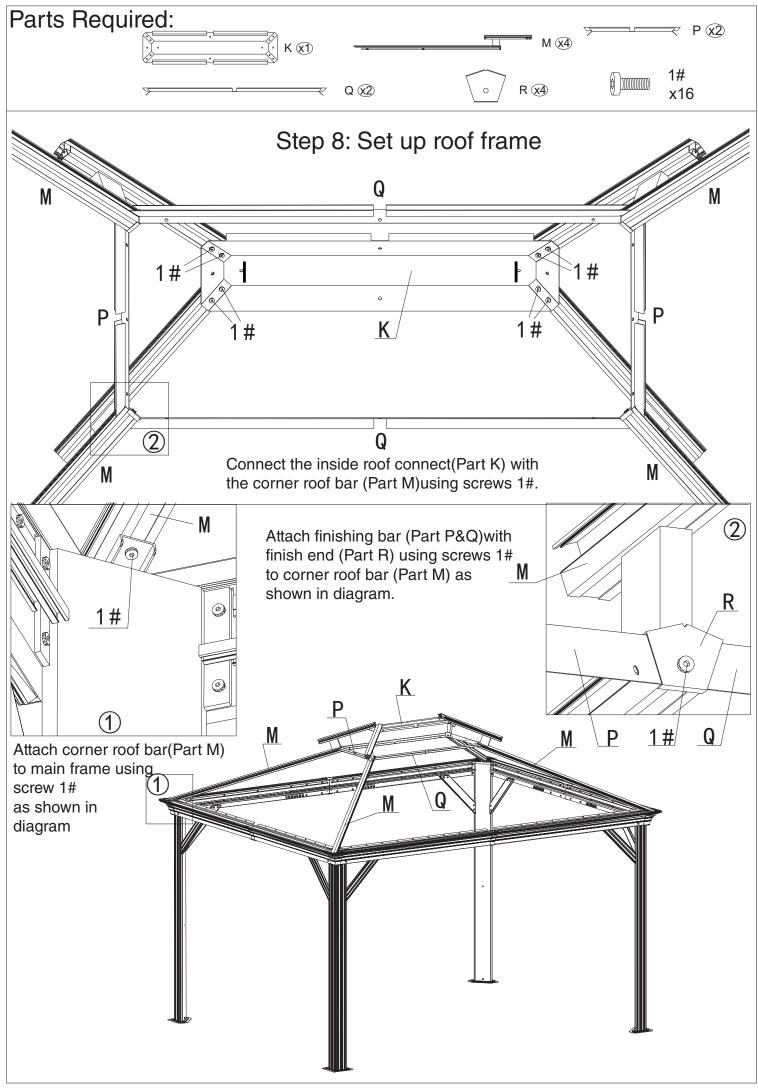

|
| Y   | Mosquito Sidewall | 4        |
| Y1  | Solid Sidewall    | 4        |
| Z   | Metal Bracket     | 56       |
| Z1  | Metal Bracket     | 4        |
| Z2  | Metal Bracket     | 4        |
| Z3  | Metal Bracket     | 4        |
| Z4  | Metal Bracket     | 4        |
| 1#  | Screws            | 206+3    |
| 2#  | Screws            | 16+2     |
| 3#  | Screws            | 16+2     |
| 4#  | Hook              | 104      |
| 5#  | Screws            | 64+3     |
| 6#  | Screws            | 8+1      |
| 7#  | Screws            | 28+2     |
| 8#  | Screws            | 4+1      |
| 9#  | Screws            | 24+2     |
| 10# | Screws            | 4+1      |
| 11# | Screws            | 8+1<br>2 |
|     | Allen key         |          |
|     | Wrench            | 2        |

























page 15















## Enjoy Cozy Life!

## SUPPORT:

Toll free: 1-800-355-0018 www.kozyard.com email: support@kozyard.com



Follow us on Instagram www.instagram.com/kozyard Upload a picture of your Kozyard product in your home, with the hashtag #kozyard to recieve \$20 Kozyard Gift Card.

Kozyard LLC 2825 80th AVE SE, Suite 202 Mercer Island, WA 98040

© Copyright 2016 - 2019 Kozyard LLC. | All Rights Reserved.