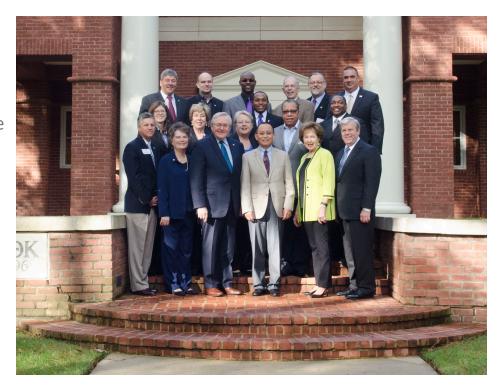

The first meeting of the Phi Theta Kappa Advisory Board was held on November 11-12, 2015, at the Center for Excellence in Jackson, Mississippi. The agenda included discussions on international education, membership opportunities and student success.

## Phi Theta Kappa Advisory Board members include:

- Dr. Shouan Pan, Mesa Community College, Arizona\*
- Dr. C. Michele Haney, Red Rocks Community College, Colorado
- Dr. Paul Broadie, Housatonic Community College, Connecticut\*
- Dr. Mark Brainard, Delaware Technical Community College, Delaware\*
- Dr. E. Ann McGee, Seminole State College of Florida, Florida
- Dr. Virginia Carson, South Georgia State College, Georgia\*
- Dr. Bert Glandon, College of Western Idaho, Idaho
- Dr. Kenneth Ender, Harper College, Illinois
- Jennie Vaughan, Ivy Tech Community College-Bloomington, Indiana
- Dr. Terry Murrell, Western Iowa Tech Community College, Iowa\*
- Dr. George Knox, Labette Community College, Kansas
- Dr. Jo Marshall, Somerset Community College, Kentucky\*
- Dr. Joan Davis, Delgado Community College, Louisiana
- Dr. Charlene Dukes, Prince George's Community College, Maryland
- Dr. Pam Eddinger, Bunker Hill Community College, Massachusetts
- Dr. Larry Lundblad, Central Lakes College, Minnesota\*
- Dr. Billy Stewart, East Central Community College, Mississippi\*
- Dr. Hal Higdon, Ozarks Technical Community College, Missouri
- Dr. Jane Karas, Flathead Valley Community College, Montana
- Dr. Michael Chipps, Northeast Community College, Nebraska\*
- Dr. Kaye Walter, Bergen Community College, New Jersey
- Dr. Alice Letteney, University of New Mexico-Valencia, New Mexico\*
- Dr. Larry Skogen, Bismarck State College, North Dakota
- Dr. Alex Johnson, Cuyahoga Community College, Ohio\*

- Jack Bryant, Redlands Community College, Oklahoma\*
- Dr. Mary Spilde, Lane Community College, Oregon
- Dr. John Sygielski, Harrisburg Area Community College, Pennsylvania
- Dr. Mary Thornley, Trident Technical College, South Carolina\*
- Dr. Joe May, Dallas County Community College District, Texas\*
- Dr. Linda Thomas-Glover, Eastern Shore Community College, Virginia
- Dr. Warren Brown, North Seattle College, Washington
- Dr. Marshall Washington, New River Community and Technical College, West Virginia
- Dr. Michael Lanser, Lakeshore Technical College, Wisconsin