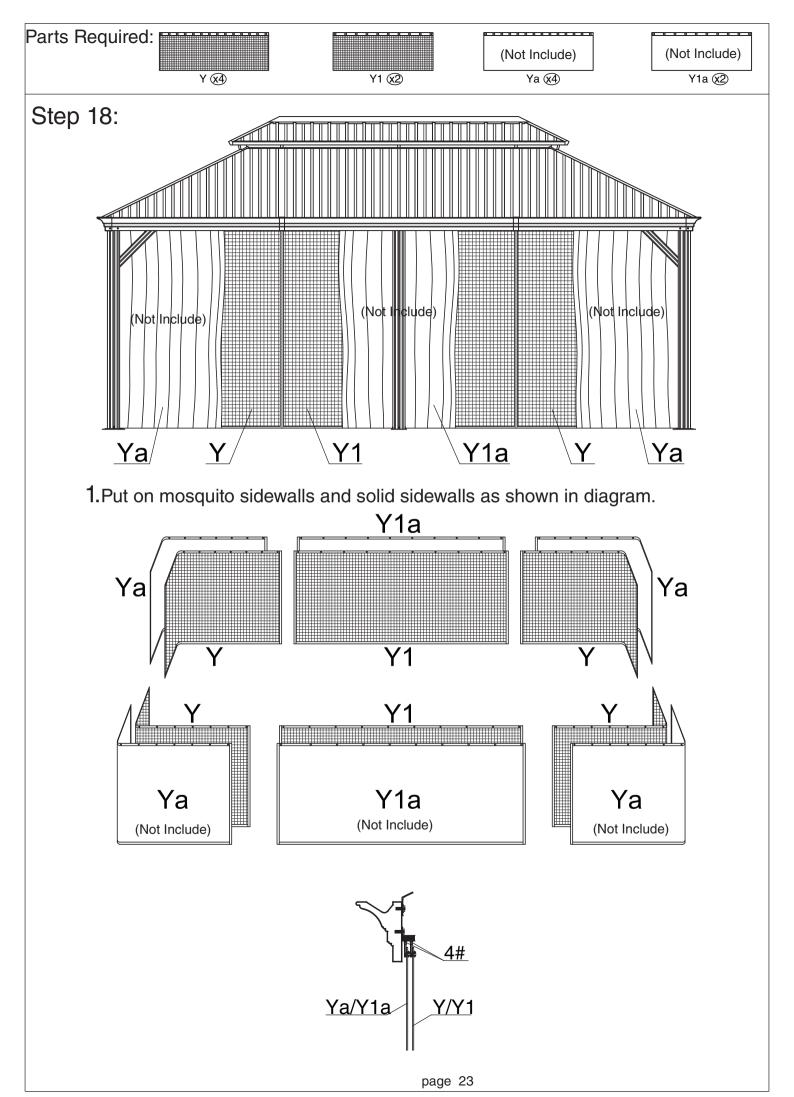

### Overall roof assembly:

Please put the panels on the frame anti-clockwisely

Tip:

Wearing protective gloves is recommended.

Step 17: Attach net frame (Part P1,Q3&Q4) to finishing bar (Part Q1,Q2&P) using screws 11#&1# as shown in diagram.

Step 19: When you close the curtain, please tie fabric strap to fix

the netting.

and curtains.

winding conditions.

2+.) Securing curtains when they're open.

In the end, Check all screws are fixed tightly before using.