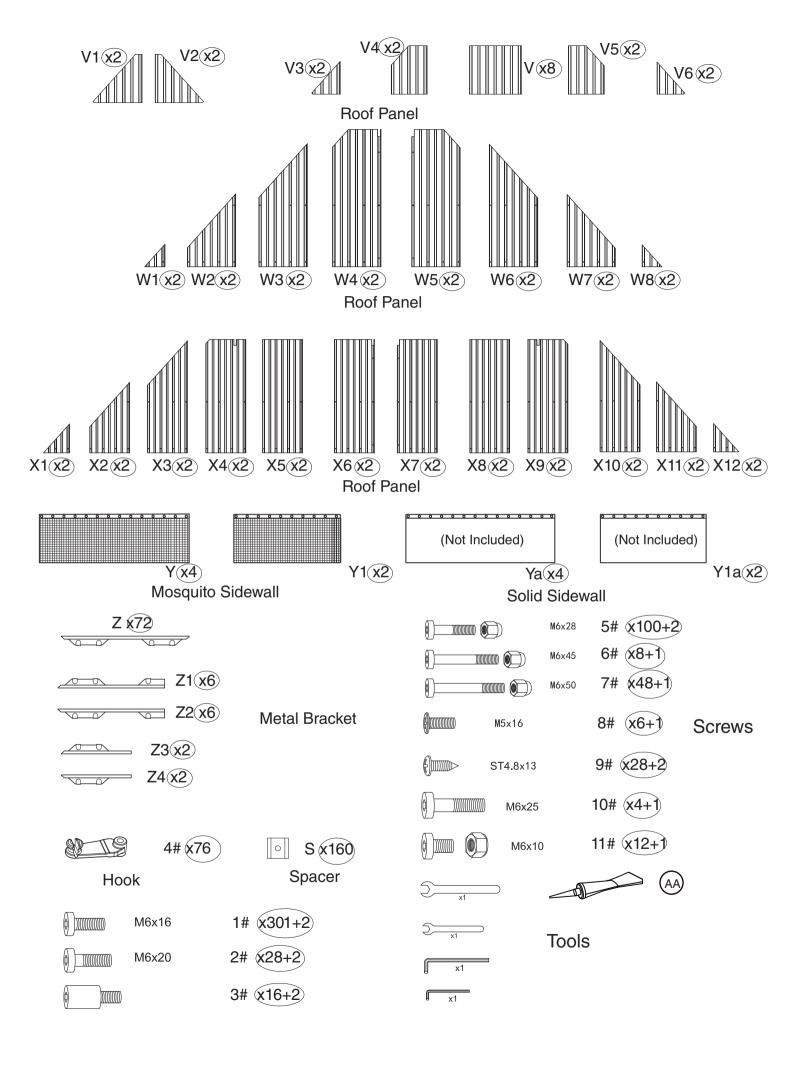

## 12x20' ANCHOR BLUEPRINT







| ITEM | DESCRIPTION     | QTY |
|------|-----------------|-----|
| М    | Corner Roof Bar | 4   |
| N    | Roof Bar        | 2   |
| N1   | Roof Bar        | 4   |
| N2   | Roof Bar        | 2   |
| Р    | Finishing Bar   | 2   |
| P1   | Net Frame       | 2   |
| Q1   | Finishing Bar   | 2   |
| Q2   | Finishing Bar   | 2   |
| Q3   | Net Frame       | 2   |
| Q4   | Net Frame       | 2   |
| R    | Finishing End   | 8   |
| R1   | Finishing End   | 2   |
| Т    | Finishing Bar   | 2   |
| T1   | Finishing Bar   | 2   |
| T2   | Finishing Bar   | 2   |
| U1   | Solidifying Bar | 4   |
| U2   | Solidifying Bar | 4   |
| U3   | Iron Angle      | 4   |
| U4   | Iron Angle      | 8   |
| U5   | Solidifying Bar | 4   |

Q4(x2)

 $R1\overline{x2}$ 

Tx2

Rx8







Connect parts(C2&D2) to the finished beam (C&D) using screws 1# as shown in diagram.

Attach Parts(C1&D1)to finished beam (C&D)using screws 1#.





Connect parts(D1,C1,E1a&E1b) to the finished beam (D,E&C) using screws 1# as shown in diagram.

Attach Parts(D3,E2a,E2b&C3)to finished beam (D,E&C)using screws 1#.























**U**5

<u>U5</u>

U3





### Overall roof assembly:

Please put the panels on the frame anti-clockwisely





Tip:

Wearing protective gloves is recommended.





Step 17: Attach net frame (Part P1,Q3&Q4) to finishing bar (Part Q1,Q2&P) using screws 11#&1# as shown in diagram.









Step 19: When you close the curtain, please tie fabric strap to fix



the netting.

and curtains.

winding conditions.



2+.) Securing curtains when they're open.

In