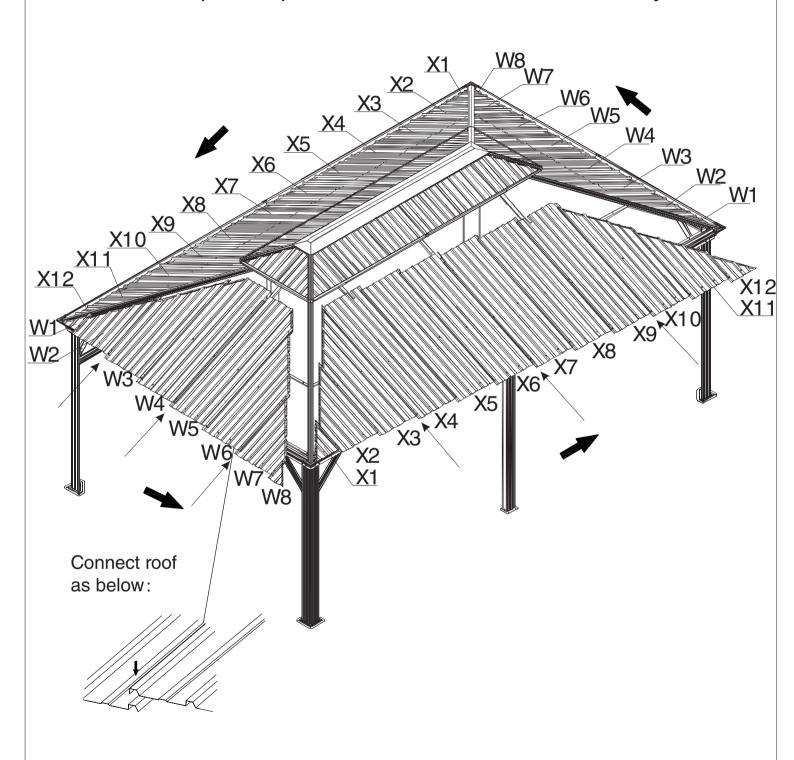

### Overall roof assembly:

Please put the panels on the frame anti-clockwisely

Tip:

Wearing protective gloves is recommended.

Step 17: Attach net frame (Part P1,Q3&Q4) to finishing bar (Part Q1,Q2&P) using screws 11#&1# as shown in diagram.