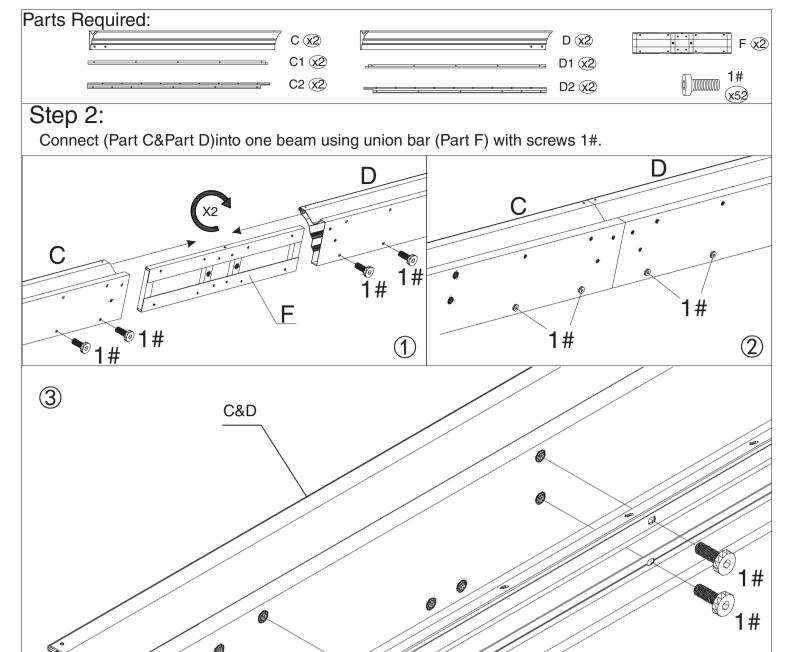

Q4(x2)

 $R1\overline{x2}$ 

Tx2

Rx8

Connect parts(C2&D2) to the finished beam (C&D) using screws 1# as shown in diagram.

Attach Parts(C1&D1)to finished beam (C&D)using screws 1#.

Connect parts(D1,C1,E1a&E1b) to the finished beam (D,E&C) using screws 1# as shown in diagram.