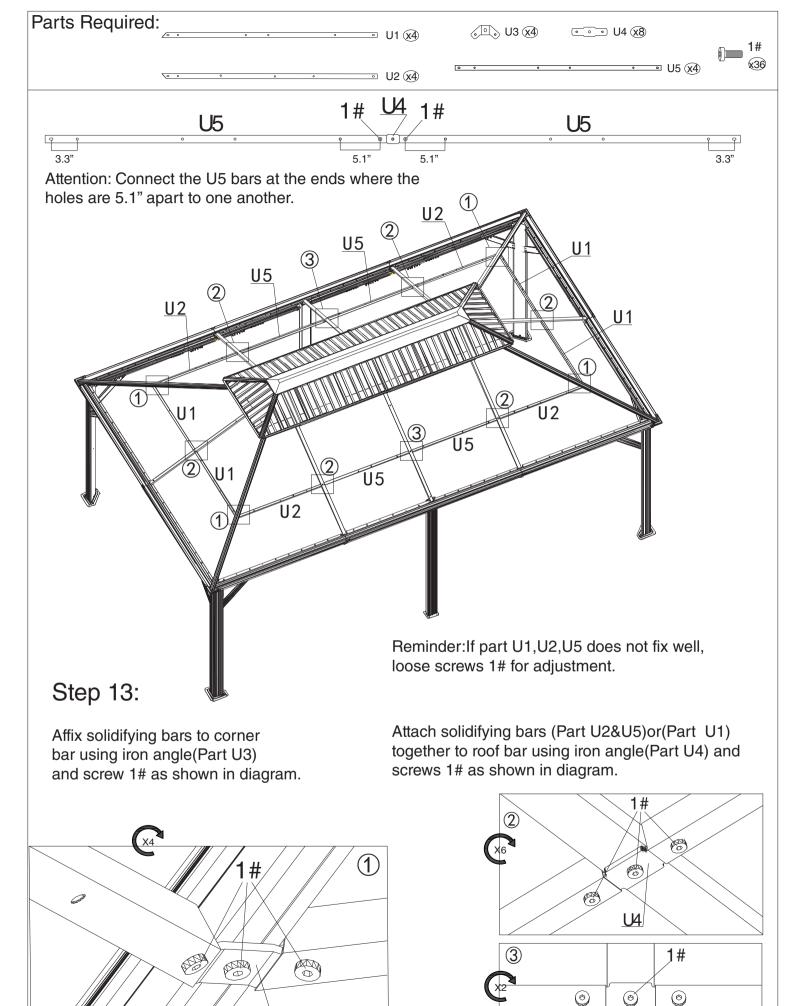

Q4(x2)

 $R1\overline{x2}$ 

Tx2

Rx8

Connect parts(C2&D2) to the finished beam (C&D) using screws 1# as shown in diagram.

Attach Parts(C1&D1)to finished beam (C&D)using screws 1#.

Connect parts(D1,C1,E1a&E1b) to the finished beam (D,E&C) using screws 1# as shown in diagram.

Attach Parts(D3,E2a,E2b&C3)to finished beam (D,E&C)using screws 1#.

**U**5

<u>U5</u>

U3