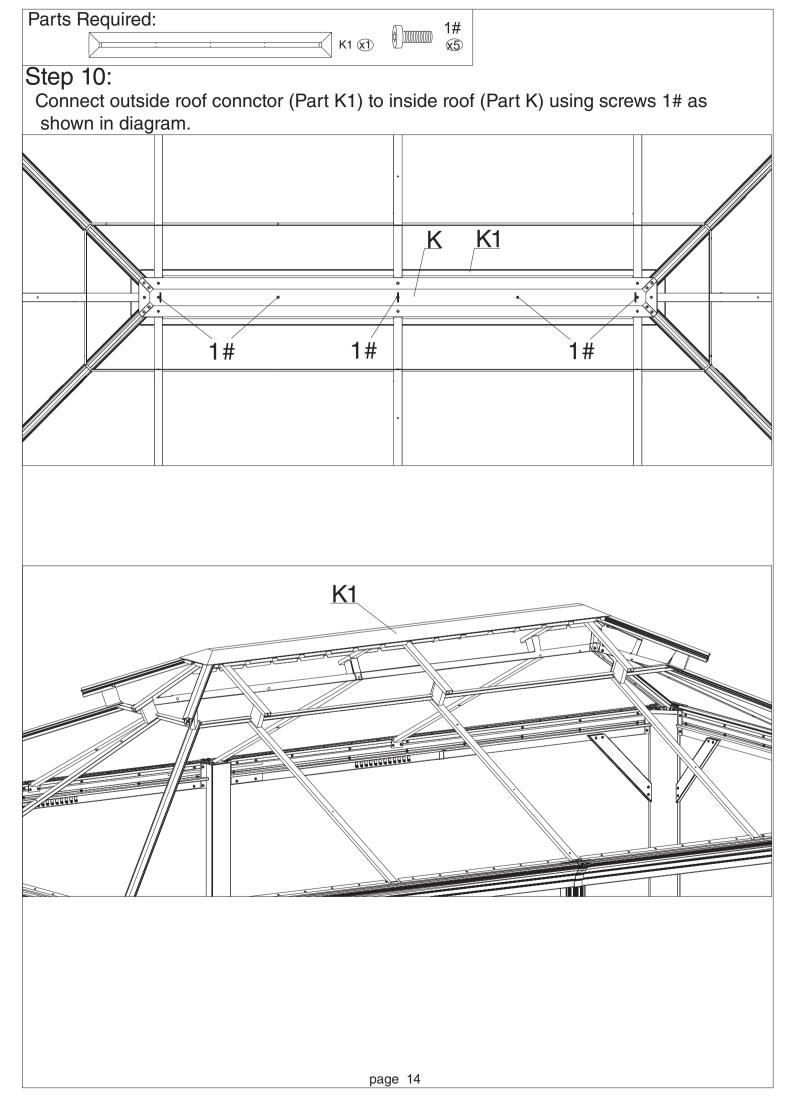

2   | Finishing Bar   | 2   |
| Q3   | Net Frame       | 2   |
| Q4   | Net Frame       | 2   |
| R    | Finishing End   | 8   |
| R1   | Finishing End   | 2   |
| Т    | Finishing Bar   | 2   |
| T1   | Finishing Bar   | 2   |
| T2   | Finishing Bar   | 2   |
| U1   | Solidifying Bar | 4   |
| U2   | Solidifying Bar | 4   |
| U3   | Iron Angle      | 4   |
| U4   | Iron Angle      | 8   |
| U5   | Solidifying Bar | 4   |

Q4(x2)

 $R1\overline{x2}$ 

Tx2

Rx8







Connect parts(C2&D2) to the finished beam (C&D) using screws 1# as shown in diagram.

Attach Parts(C1&D1)to finished beam (C&D)using screws 1#.





Connect parts(D1,C1,E1a&E1b) to the finished beam (D,E&C) using screws 1# as shown in diagram.

Attach Parts(D3,E2a,E2b&C3)to finished beam (D,E&C)using screws 1#.























**U**5

<u>U5</u>

U3





### Overall roof assembly:

Please put the panels on the frame anti-clockwisely





Tip:

Wearing protective gloves is recommended.





Step 17: Attach net frame (Part P1,Q3&Q4) to finishing bar (Part Q1,Q2&P) using screws 11#&1# as shown in diagram.









Step 19: When you close the curtain, please tie fabric strap to fix



the netting.

and curtains.

winding conditions.



2+.) Securing curtains when they're open.

In the end, Check all screws are fixed tightly before using.



# Enjoy Cozy Life!

#### **SUPPORT:**

Toll free: 1-866-355-0018

www.kozyard.com

email: support@kozyard.com

SOCIAL MEDIA:
Follow us on Instagram

www.instagram.com/kozyard

## KOZYARD LLC

10808 6th ST, Unit 100, Rancho Cugamonga,CA 91730