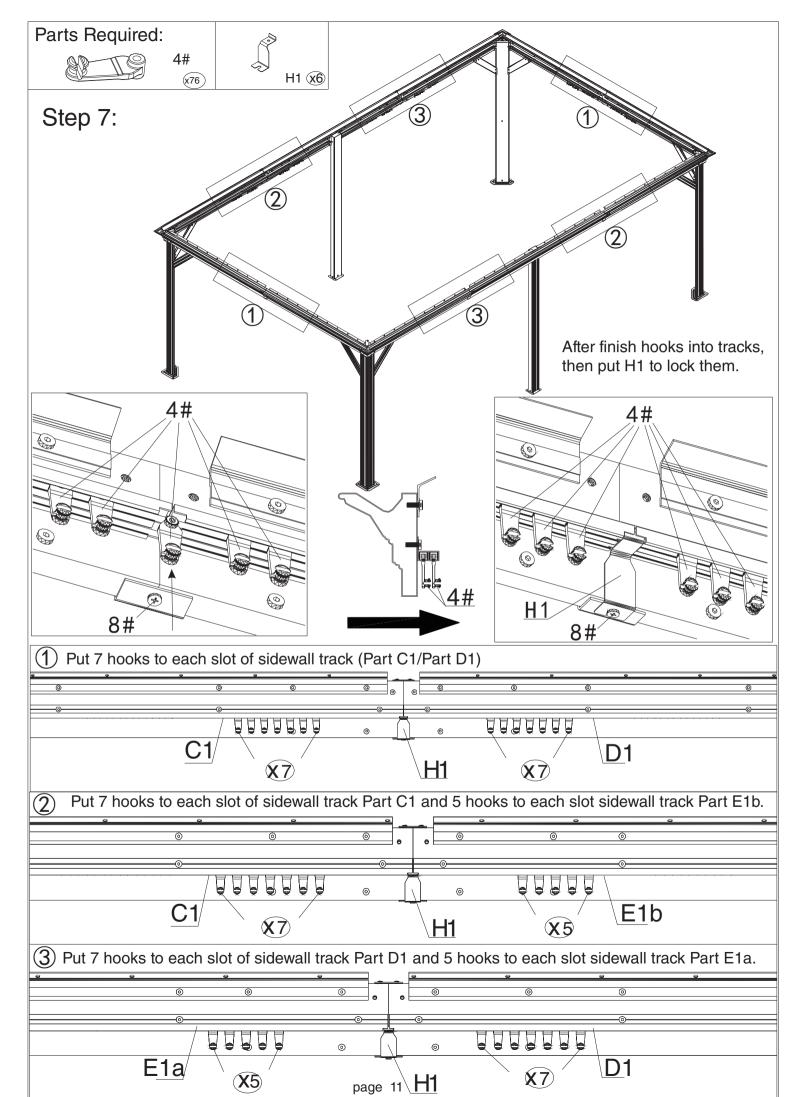

Q4(x2)

 $R1\overline{x2}$ 

Tx2

Rx8

Connect parts(C2&D2) to the finished beam (C&D) using screws 1# as shown in diagram.

Attach Parts(C1&D1)to finished beam (C&D)using screws 1#.

Connect parts(D1,C1,E1a&E1b) to the finished beam (D,E&C) using screws 1# as shown in diagram.

Attach Parts(D3,E2a,E2b&C3)to finished beam (D,E&C)using screws 1#.

**U**5

<u>U5</u>

U3