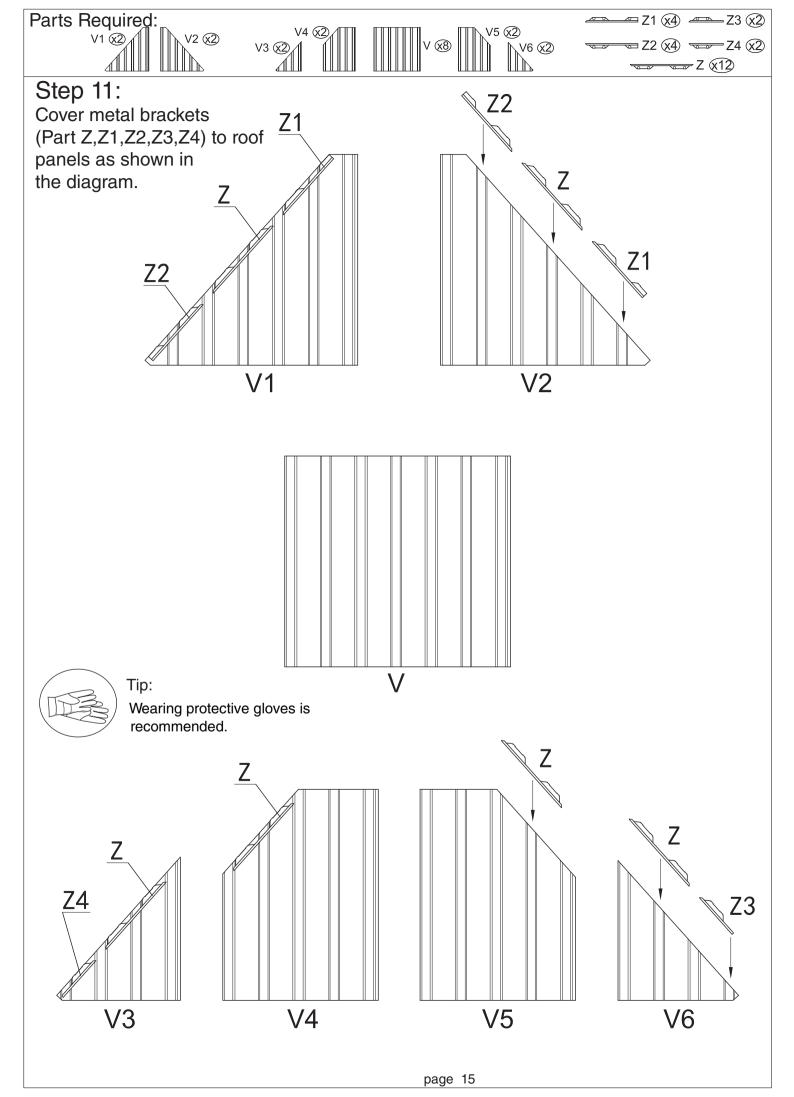

| Finishing Bar   | 2   |
| Q3   | Net Frame       | 2   |
| Q4   | Net Frame       | 2   |
| R    | Finishing End   | 8   |
| R1   | Finishing End   | 2   |
| Т    | Finishing Bar   | 2   |
| T1   | Finishing Bar   | 2   |
| T2   | Finishing Bar   | 2   |
| U1   | Solidifying Bar | 4   |
| U2   | Solidifying Bar | 4   |
| U3   | Iron Angle      | 4   |
| U4   | Iron Angle      | 8   |
| U5   | Solidifying Bar | 4   |

Q4(x2)

 $R1\overline{x2}$ 

Tx2

Rx8







Connect parts(C2&D2) to the finished beam (C&D) using screws 1# as shown in diagram.

Attach Parts(C1&D1)to finished beam (C&D)using screws 1#.





Connect parts(D1,C1,E1a&E1b) to the finished beam (D,E&C) using screws 1# as shown in diagram.

Attach Parts(D3,E2a,E2b&C3)to finished beam (D,E&C)using screws 1#.























**U**5

<u>U5</u>

U3





### Overall roof assembly:

Please put the panels on the frame anti-clockwisely





Tip:

Wearing protective gloves is recommended.





Step 17: Attach net frame (Part P1,Q3&Q4) to finishing bar (Part Q1,Q2&P) using screws 11#&1# as shown in diagram.









Step 19: When you close the curtain, please tie fabric strap to fix



the netting.

and curtains.

winding conditions.



2+.) Securing curtains when they're open.

In the end, Check all screws are fixed tightly before using.



# Enjoy Cozy Life!

#### **SUPPORT:**

Toll free: 1-866-355-0018

www.kozyard.com

email: support@kozyard.com

SOCIAL MEDIA:
Follow us on Instagram

www.instagram.com/kozyard

## KOZYARD LLC

10808 6th ST, Unit 100, Rancho Cugamonga,CA 91730