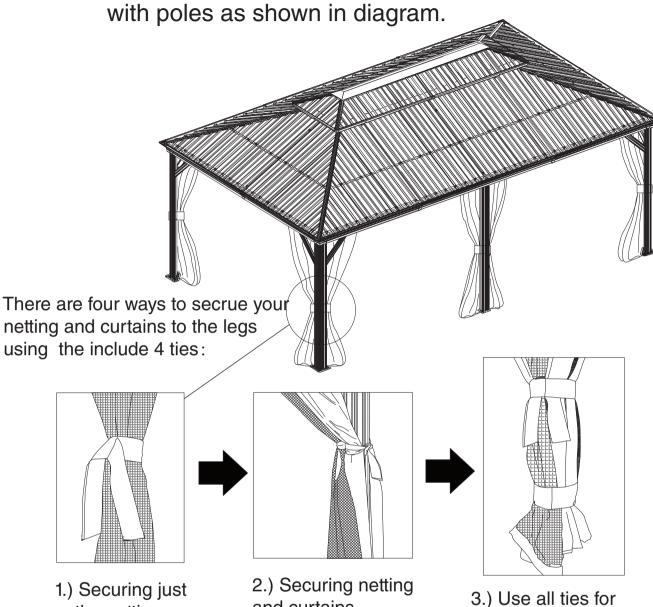

Step 19: When you close the curtain, please tie fabric strap to fix

the netting.

and curtains.

winding conditions.

2+.) Securing curtains when they're open.

In the end, Check all screws are fixed tightly before using.