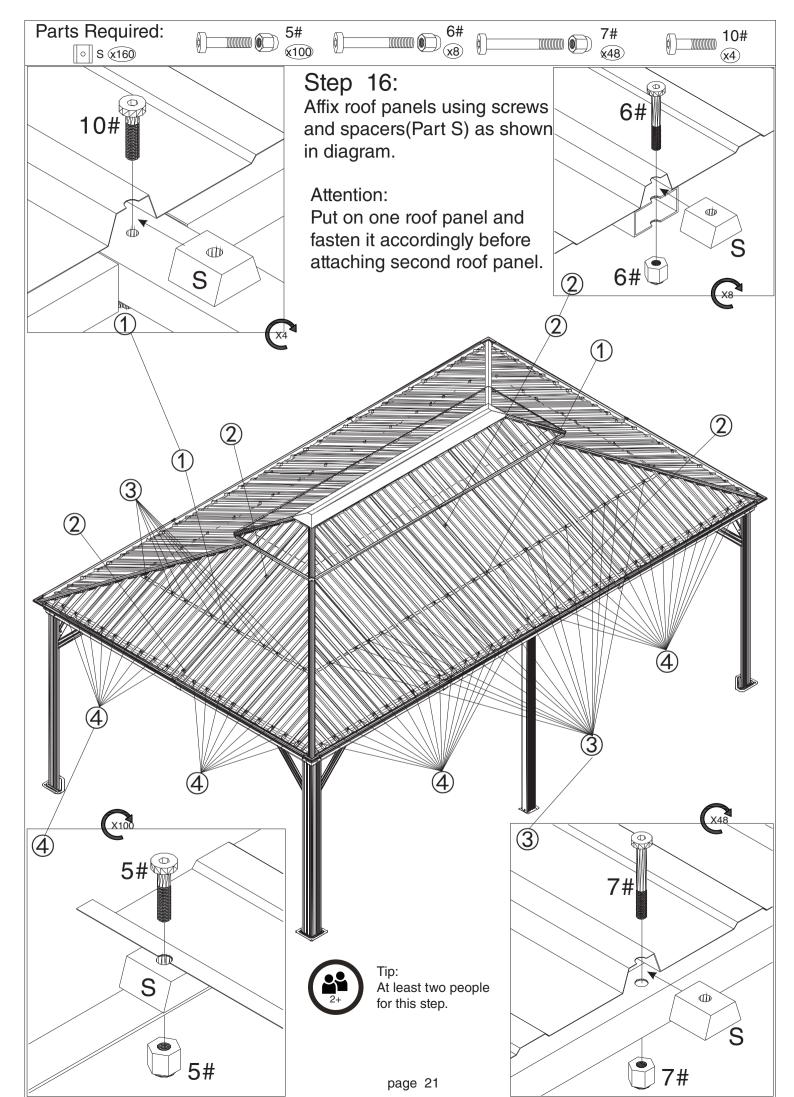

### Overall roof assembly:

Please put the panels on the frame anti-clockwisely

Tip:

Wearing protective gloves is recommended.

Step 17: Attach net frame (Part P1,Q3&Q4) to finishing bar (Part Q1,Q2&P) using screws 11#&1# as shown in diagram.