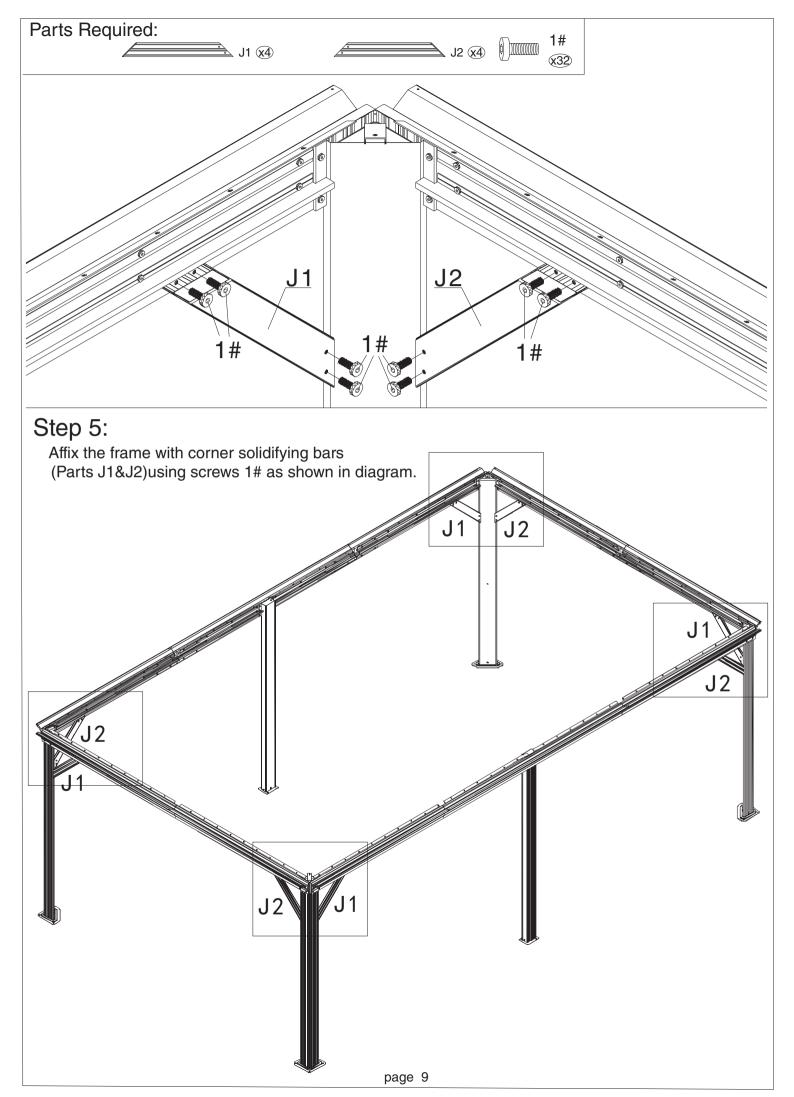

Q4(x2)

 $R1\overline{x2}$ 

Tx2

Rx8

Connect parts(C2&D2) to the finished beam (C&D) using screws 1# as shown in diagram.

Attach Parts(C1&D1)to finished beam (C&D)using screws 1#.

Connect parts(D1,C1,E1a&E1b) to the finished beam (D,E&C) using screws 1# as shown in diagram.