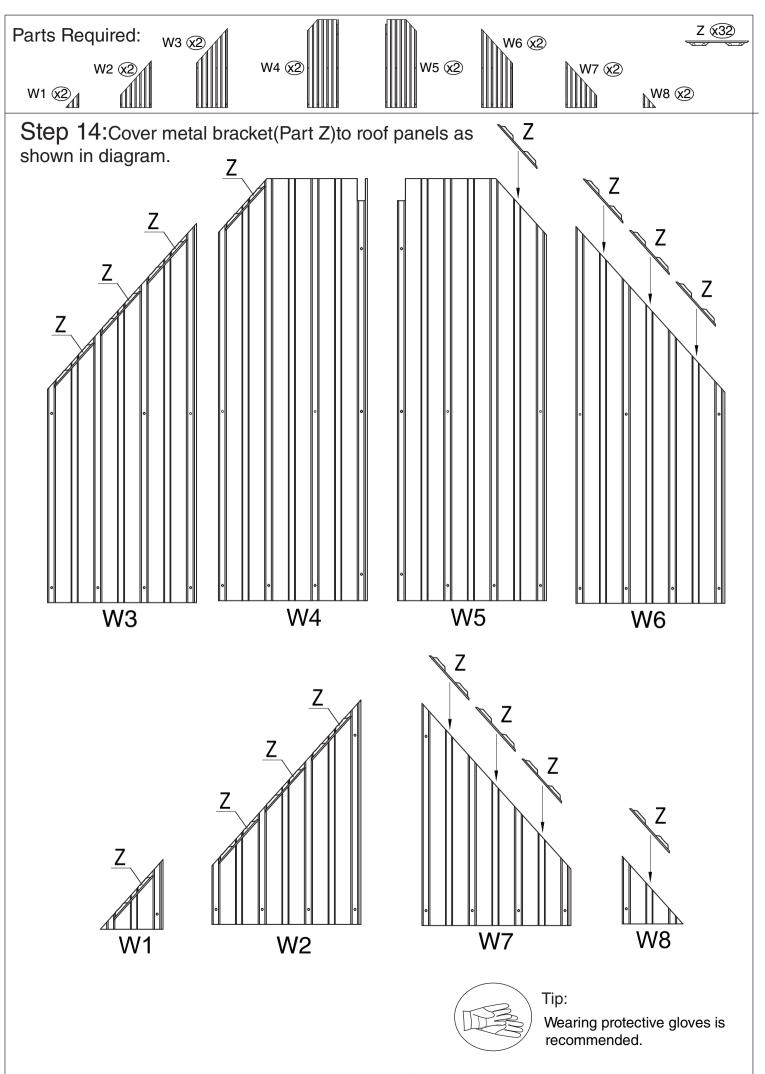

### Overall roof assembly:

Please put the panels on the frame anti-clockwisely

Tip:

Wearing protective gloves is recommended.

Step 17: Attach net frame (Part P1,Q3&Q4) to finishing bar (Part Q1,Q2&P) using screws 11#&1# as shown in diagram.