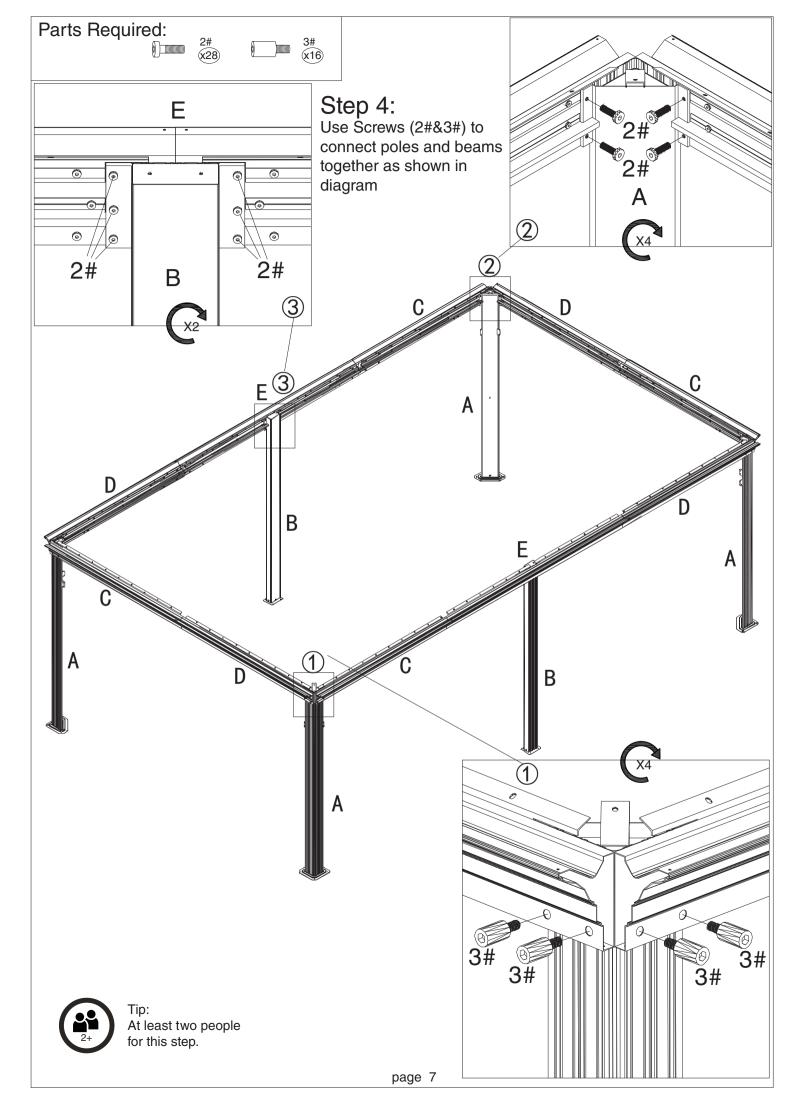

| 2   |
| Q2   | Finishing Bar   | 2   |
| Q3   | Net Frame       | 2   |
| Q4   | Net Frame       | 2   |
| R    | Finishing End   | 8   |
| R1   | Finishing End   | 2   |
| Т    | Finishing Bar   | 2   |
| T1   | Finishing Bar   | 2   |
| T2   | Finishing Bar   | 2   |
| U1   | Solidifying Bar | 4   |
| U2   | Solidifying Bar | 4   |
| U3   | Iron Angle      | 4   |
| U4   | Iron Angle      | 8   |
| U5   | Solidifying Bar | 4   |

Q4(x2)

 $R1\overline{x2}$ 

Tx2

Rx8







Connect parts(C2&D2) to the finished beam (C&D) using screws 1# as shown in diagram.

Attach Parts(C1&D1)to finished beam (C&D)using screws 1#.





Connect parts(D1,C1,E1a&E1b) to the finished beam (D,E&C) using screws 1# as shown in diagram.

Attach Parts(D3,E2a,E2b&C3)to finished beam (D,E&C)using screws 1#.























**U**5

<u>U5</u>

U3





### Overall roof assembly:

Please put the panels on the frame anti-clockwisely





Tip:

Wearing protective gloves is recommended.





Step 17: Attach net frame (Part P1,Q3&Q4) to finishing bar (Part Q1,Q2&P) using screws 11#&1# as shown in diagram.









Step 19: When you close the curtain, please tie fabric strap to fix



the netting.

and curtains.

winding conditions.



2+.) Securing curtains when they're open.

In the end, Check all screws are fixed tightly before using.



# Enjoy Cozy Life!

#### **SUPPORT:**

Toll free: 1-866-355-0018

www.kozyard.com

email: support@kozyard.com

SOCIAL MEDIA:
Follow us on Instagram

www.instagram.com/kozyard

## KOZYARD LLC

10808 6th ST, Unit 100, Rancho Cugamonga,CA 91730