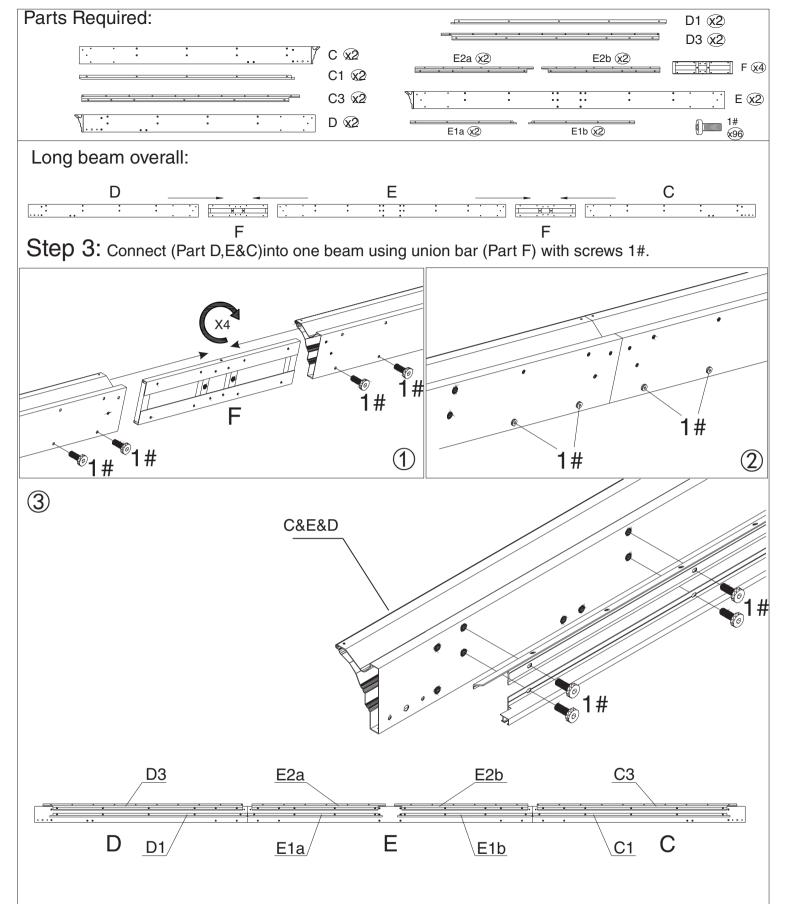

Q4(x2)

 $R1\overline{x2}$ 

Tx2

Rx8

Connect parts(C2&D2) to the finished beam (C&D) using screws 1# as shown in diagram.

Attach Parts(C1&D1)to finished beam (C&D)using screws 1#.

Connect parts(D1,C1,E1a&E1b) to the finished beam (D,E&C) using screws 1# as shown in diagram.

Attach Parts(D3,E2a,E2b&C3)to finished beam (D,E&C)using screws 1#.

**U**5

<u>U5</u>

U3