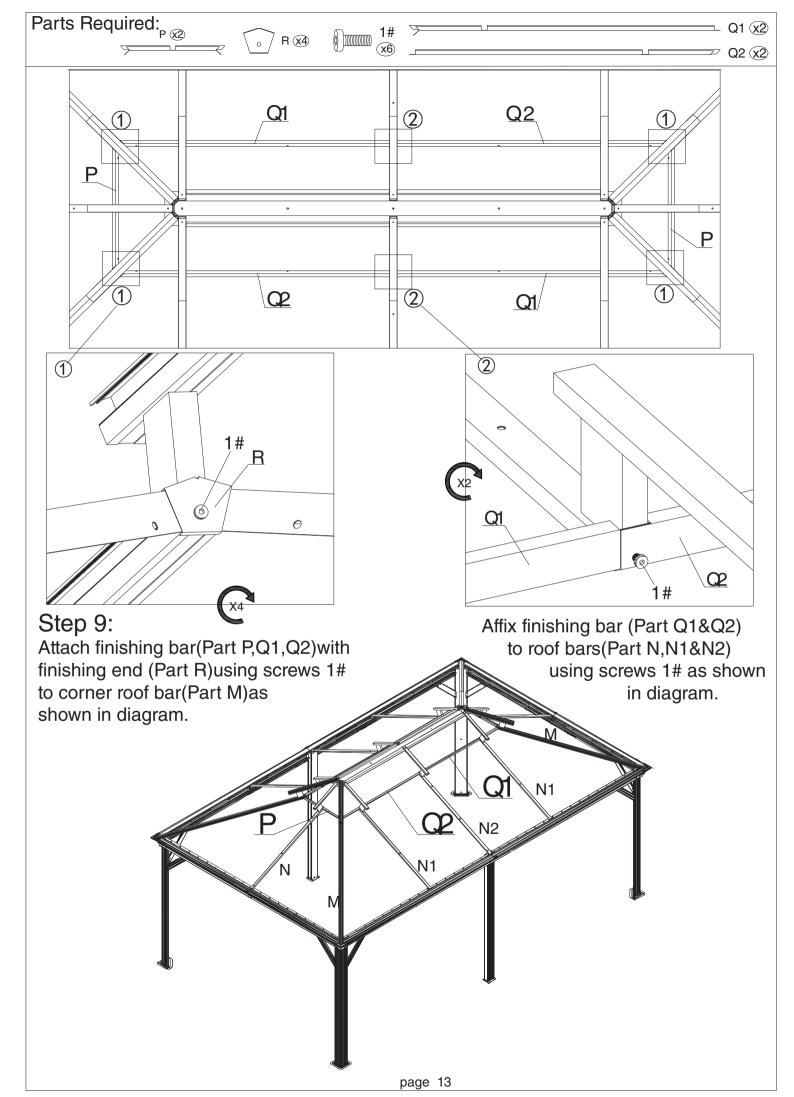

Q2   | Finishing Bar   | 2   |
| Q3   | Net Frame       | 2   |
| Q4   | Net Frame       | 2   |
| R    | Finishing End   | 8   |
| R1   | Finishing End   | 2   |
| Т    | Finishing Bar   | 2   |
| T1   | Finishing Bar   | 2   |
| T2   | Finishing Bar   | 2   |
| U1   | Solidifying Bar | 4   |
| U2   | Solidifying Bar | 4   |
| U3   | Iron Angle      | 4   |
| U4   | Iron Angle      | 8   |
| U5   | Solidifying Bar | 4   |

Q4(x2)

 $R1\overline{x2}$ 

Tx2

Rx8







Connect parts(C2&D2) to the finished beam (C&D) using screws 1# as shown in diagram.

Attach Parts(C1&D1)to finished beam (C&D)using screws 1#.





Connect parts(D1,C1,E1a&E1b) to the finished beam (D,E&C) using screws 1# as shown in diagram.

Attach Parts(D3,E2a,E2b&C3)to finished beam (D,E&C)using screws 1#.























**U**5

<u>U5</u>

U3





### Overall roof assembly:

Please put the panels on the frame anti-clockwisely





Tip:

Wearing protective gloves is recommended.





Step 17: Attach net frame (Part P1,Q3&Q4) to finishing bar (Part Q1,Q2&P) using screws 11#&1# as shown in diagram.









Step 19: When you close the curtain, please tie fabric strap to fix



the netting.

and curtains.

winding conditions.



2+.) Securing curtains when they're open.

In the end, Check all screws are fixed tightly before using.



# Enjoy Cozy Life!

#### **SUPPORT:**

Toll free: 1-866-355-0018

www.kozyard.com

email: support@kozyard.com

SOCIAL MEDIA:
Follow us on Instagram

www.instagram.com/kozyard

## KOZYARD LLC

10808 6th ST, Unit 100, Rancho Cugamonga,CA 91730