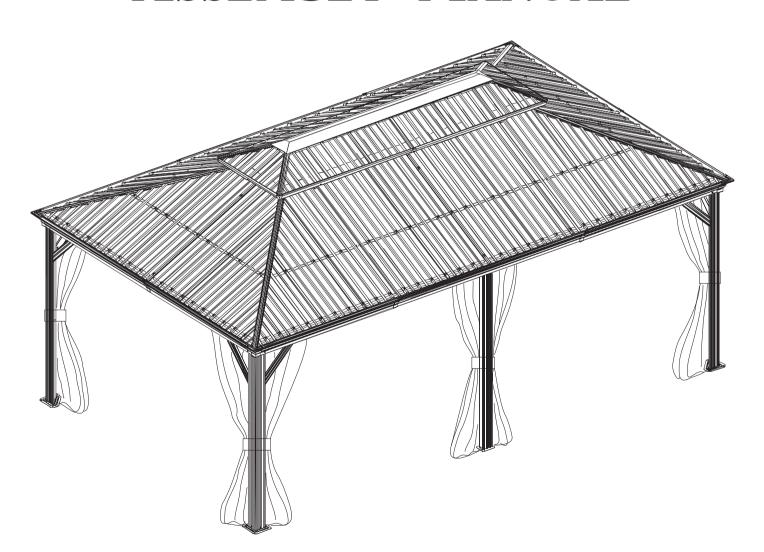

# 12'x20' HARDTOP GAZEBO WITH DOUBLE ROOF

### Overall roof assembly:

Please put the panels on the frame anti-clockwisely

Tip:

Wearing protective gloves is recommended.

Step 17: Attach net frame (Part P1,Q3&Q4) to finishing bar (Part Q1,Q2&P) using screws 11#&1# as shown in diagram.