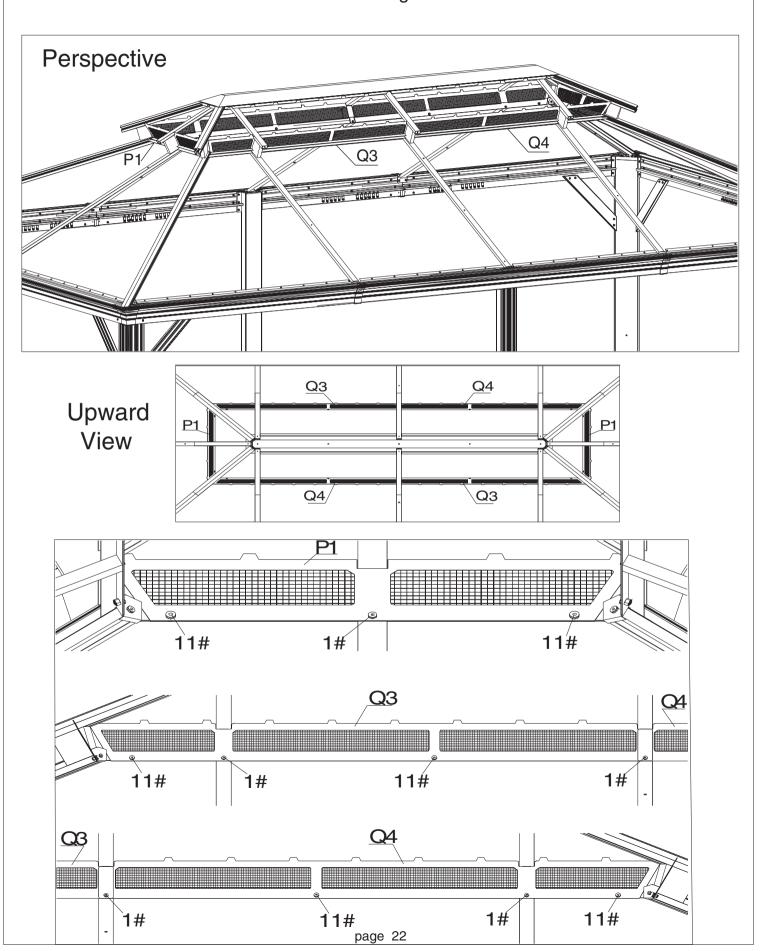

### Overall roof assembly:

Please put the panels on the frame anti-clockwisely

Tip:

Wearing protective gloves is recommended.

Step 17: Attach net frame (Part P1,Q3&Q4) to finishing bar (Part Q1,Q2&P) using screws 11#&1# as shown in diagram.