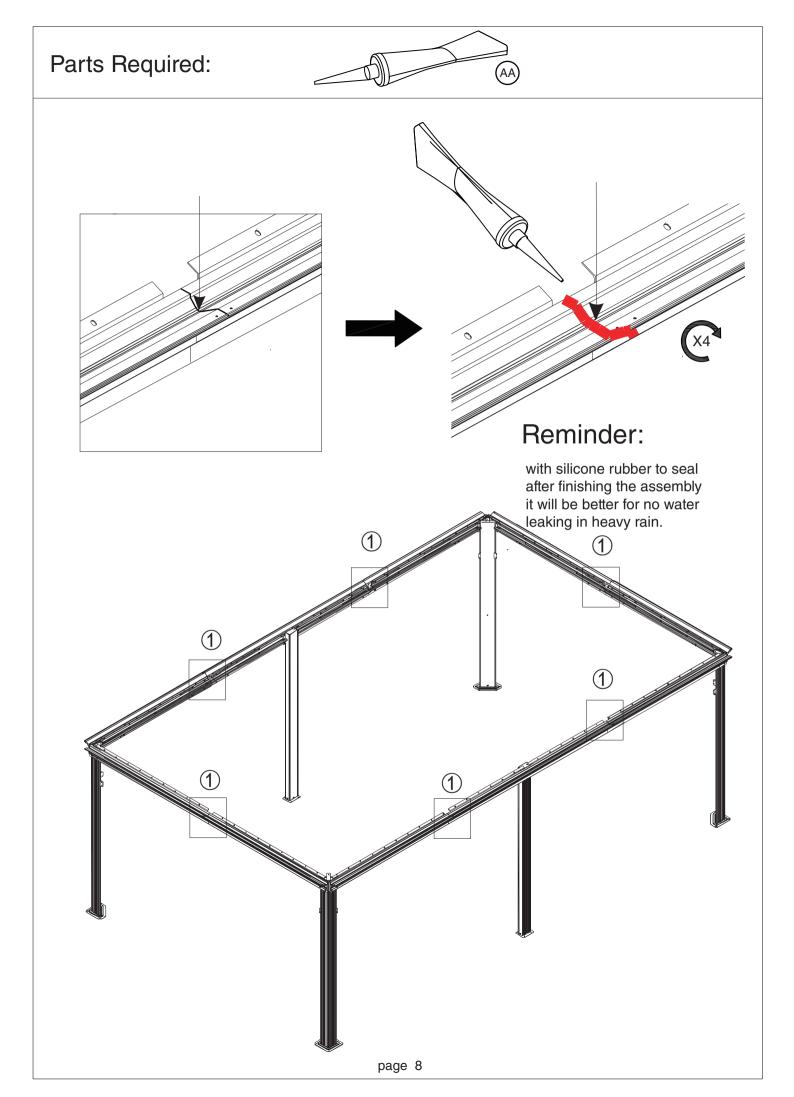

| 2   |
| Q2   | Finishing Bar   | 2   |
| Q3   | Net Frame       | 2   |
| Q4   | Net Frame       | 2   |
| R    | Finishing End   | 8   |
| R1   | Finishing End   | 2   |
| Т    | Finishing Bar   | 2   |
| T1   | Finishing Bar   | 2   |
| T2   | Finishing Bar   | 2   |
| U1   | Solidifying Bar | 4   |
| U2   | Solidifying Bar | 4   |
| U3   | Iron Angle      | 4   |
| U4   | Iron Angle      | 8   |
| U5   | Solidifying Bar | 4   |

Q4(x2)

 $R1\overline{x2}$ 

Tx2

Rx8







Connect parts(C2&D2) to the finished beam (C&D) using screws 1# as shown in diagram.

Attach Parts(C1&D1)to finished beam (C&D)using screws 1#.





Connect parts(D1,C1,E1a&E1b) to the finished beam (D,E&C) using screws 1# as shown in diagram.

Attach Parts(D3,E2a,E2b&C3)to finished beam (D,E&C)using screws 1#.























**U**5

<u>U5</u>

U3





### Overall roof assembly:

Please put the panels on the frame anti-clockwisely





Tip:

Wearing protective gloves is recommended.





Step 17: Attach net frame (Part P1,Q3&Q4) to finishing bar (Part Q1,Q2&P) using screws 11#&1# as shown in diagram.









Step 19: When you close the curtain, please tie fabric strap to fix



the netting.

and curtains.

winding conditions.



2+.) Securing curtains when they're open.

In the end, Check all screws are fixed tightly before using.



# Enjoy Cozy Life!

#### **SUPPORT:**

Toll free: 1-866-355-0018

www.kozyard.com

email: support@kozyard.com

SOCIAL MEDIA:
Follow us on Instagram

www.instagram.com/kozyard

## KOZYARD LLC

10808 6th ST, Unit 100, Rancho Cugamonga,CA 91730