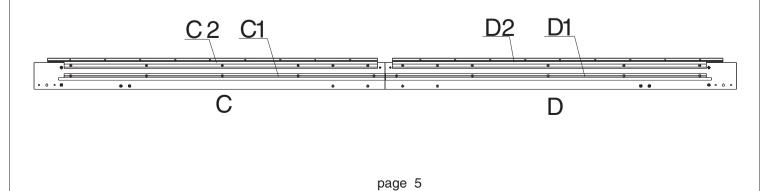

Q4(x2)

 $R1\overline{x2}$ 

Tx2

Rx8

Connect parts(C2&D2) to the finished beam (C&D) using screws 1# as shown in diagram.

Attach Parts(C1&D1)to finished beam (C&D)using screws 1#.

Connect parts(D1,C1,E1a&E1b) to the finished beam (D,E&C) using screws 1# as shown in diagram.

Attach Parts(D3,E2a,E2b&C3)to finished beam (D,E&C)using screws 1#.

**U**5

<u>U5</u>

U3