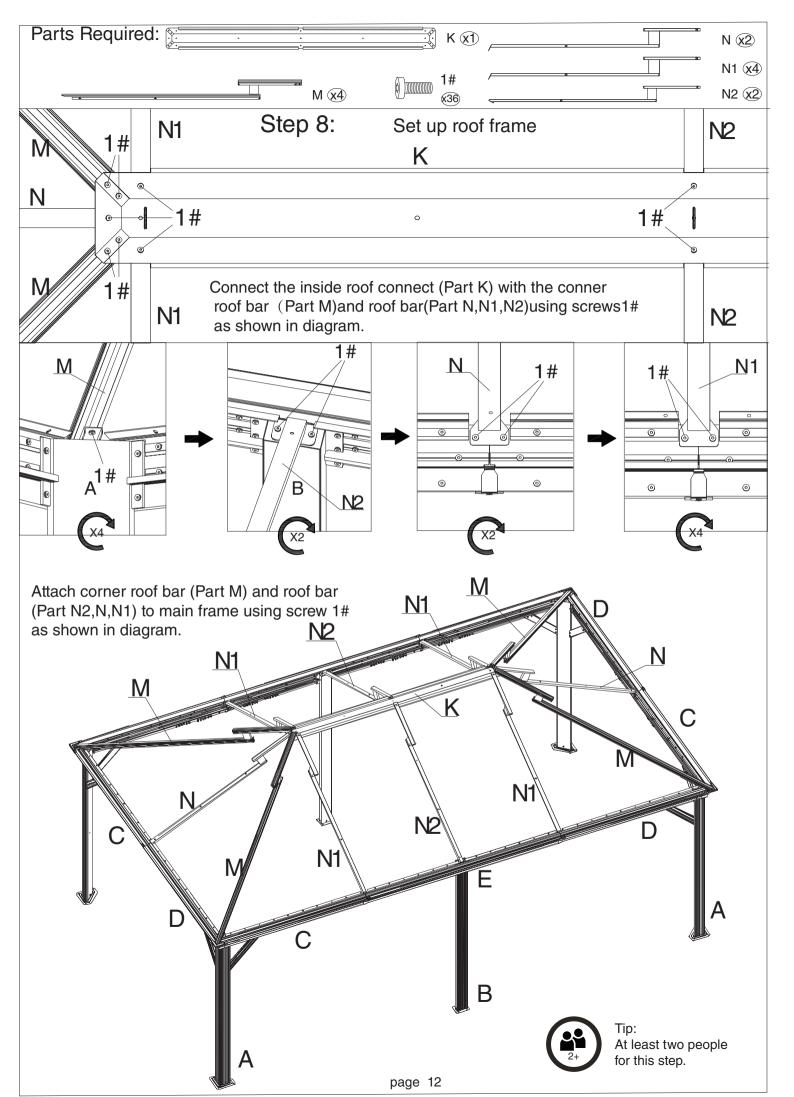

#### 12x20' ANCHOR BLUEPRINT

| ITEM | DESCRIPTION     | QTY |
|------|-----------------|-----|
| М    | Corner Roof Bar | 4   |
| N    | Roof Bar        | 2   |
| N1   | Roof Bar        | 4   |
| N2   | Roof Bar        | 2   |
| Р    | Finishing Bar   | 2   |
| P1   | Net Frame       | 2   |
| Q1   | Finishing Bar   | 2   |
| Q2   | Finishing Bar   | 2   |
| Q3   | Net Frame       | 2   |
| Q4   | Net Frame       | 2   |
| R    | Finishing End   | 8   |
| R1   | Finishing End   | 2   |
| Т    | Finishing Bar   | 2   |
| T1   | Finishing Bar   | 2   |
| T2   | Finishing Bar   | 2   |
| U1   | Solidifying Bar | 4   |
| U2   | Solidifying Bar | 4   |
| U3   | Iron Angle      | 4   |
| U4   | Iron Angle      | 8   |
| U5   | Solidifying Bar | 4   |

### Overall roof assembly:

Please put the panels on the frame anti-clockwisely

Tip:

Wearing protective gloves is recommended.

Step 17: Attach net frame (Part P1,Q3&Q4) to finishing bar (Part Q1,Q2&P) using screws 11#&1# as shown in diagram.