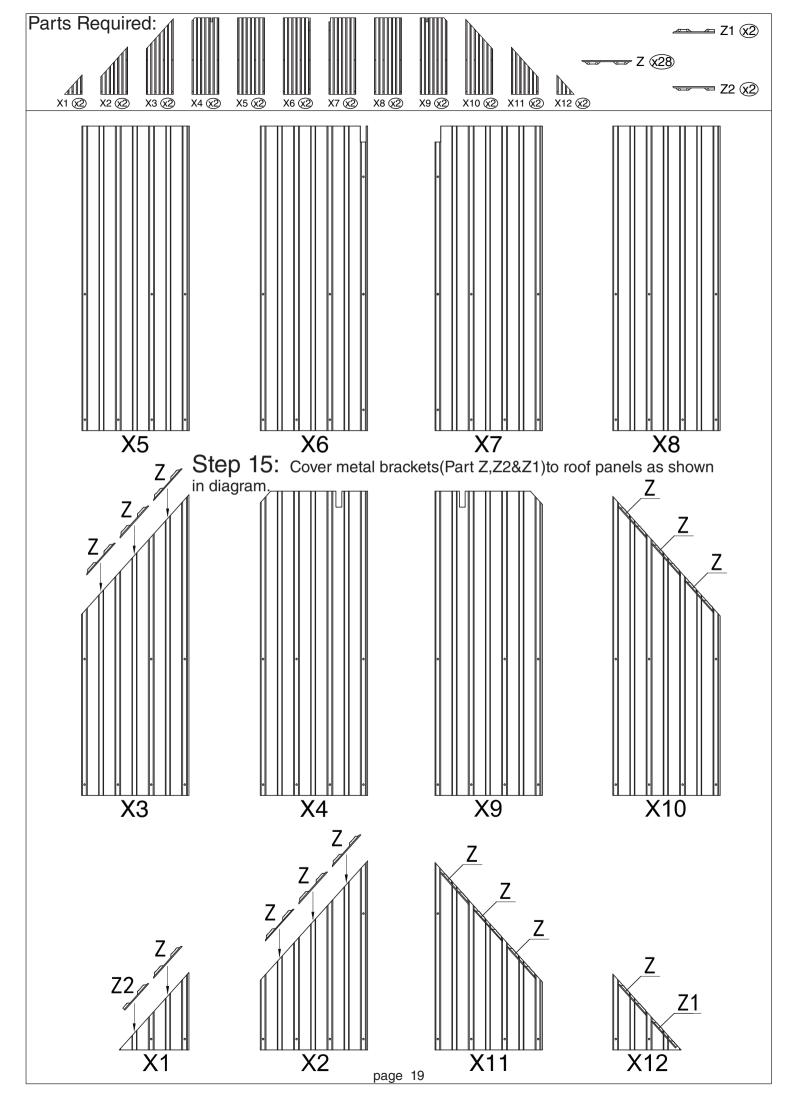

### Overall roof assembly:

Please put the panels on the frame anti-clockwisely

Tip:

Wearing protective gloves is recommended.

Step 17: Attach net frame (Part P1,Q3&Q4) to finishing bar (Part Q1,Q2&P) using screws 11#&1# as shown in diagram.