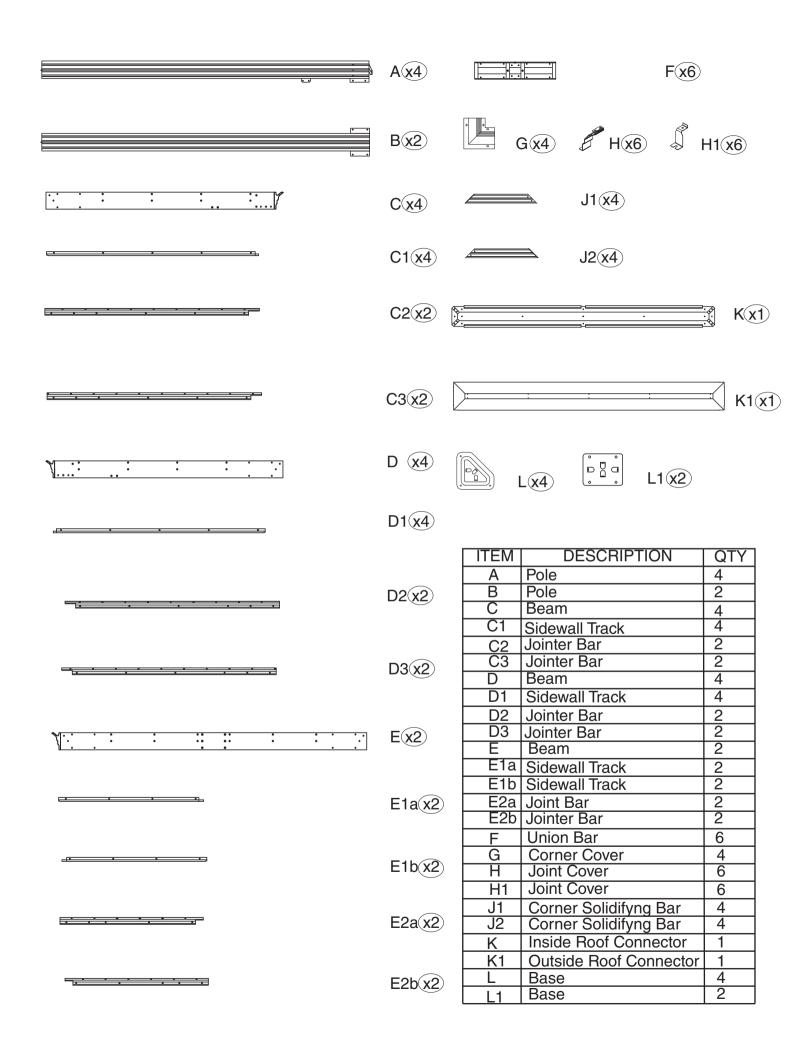

Q4(x2)

 $R1\overline{x2}$ 

Tx2

Rx8

Connect parts(C2&D2) to the finished beam (C&D) using screws 1# as shown in diagram.

Attach Parts(C1&D1)to finished beam (C&D)using screws 1#.

Connect parts(D1,C1,E1a&E1b) to the finished beam (D,E&C) using screws 1# as shown in diagram.

Attach Parts(D3,E2a,E2b&C3)to finished beam (D,E&C)using screws 1#.

**U**5

<u>U5</u>

U3