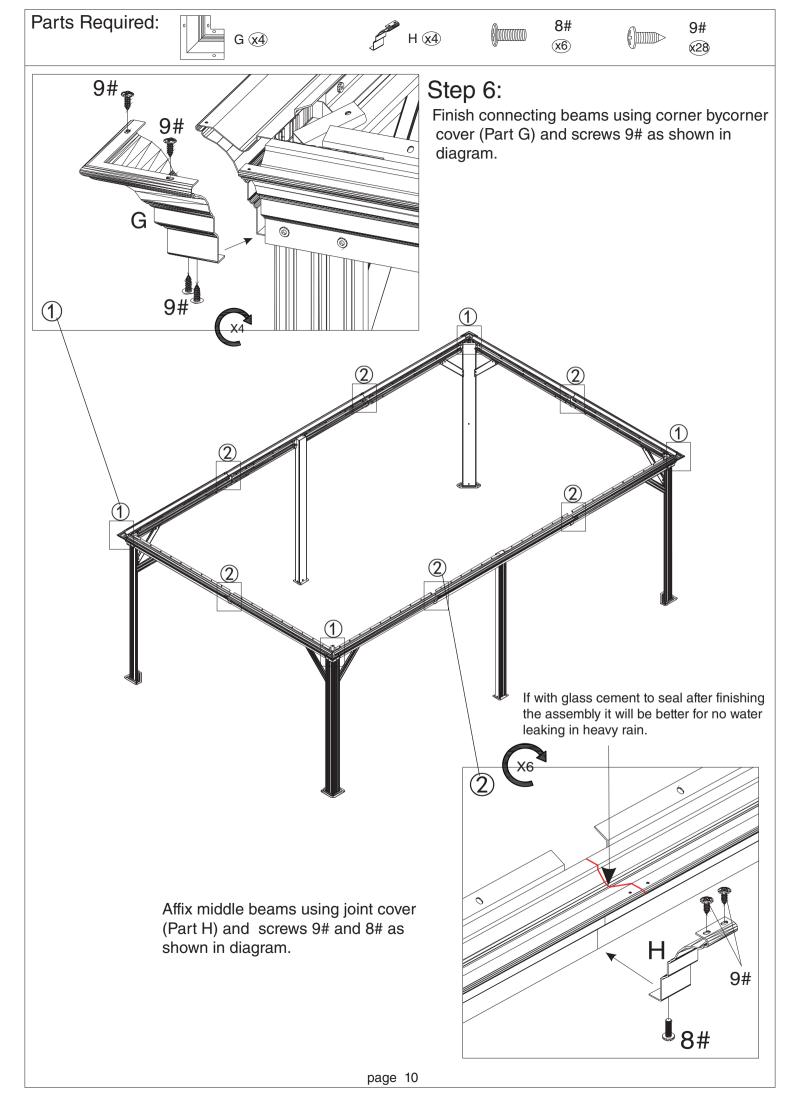

Q4(x2)

 $R1\overline{x2}$ 

Tx2

Rx8

Connect parts(C2&D2) to the finished beam (C&D) using screws 1# as shown in diagram.

Attach Parts(C1&D1)to finished beam (C&D)using screws 1#.

Connect parts(D1,C1,E1a&E1b) to the finished beam (D,E&C) using screws 1# as shown in diagram.

Attach Parts(D3,E2a,E2b&C3)to finished beam (D,E&C)using screws 1#.

**U**5

<u>U5</u>

U3