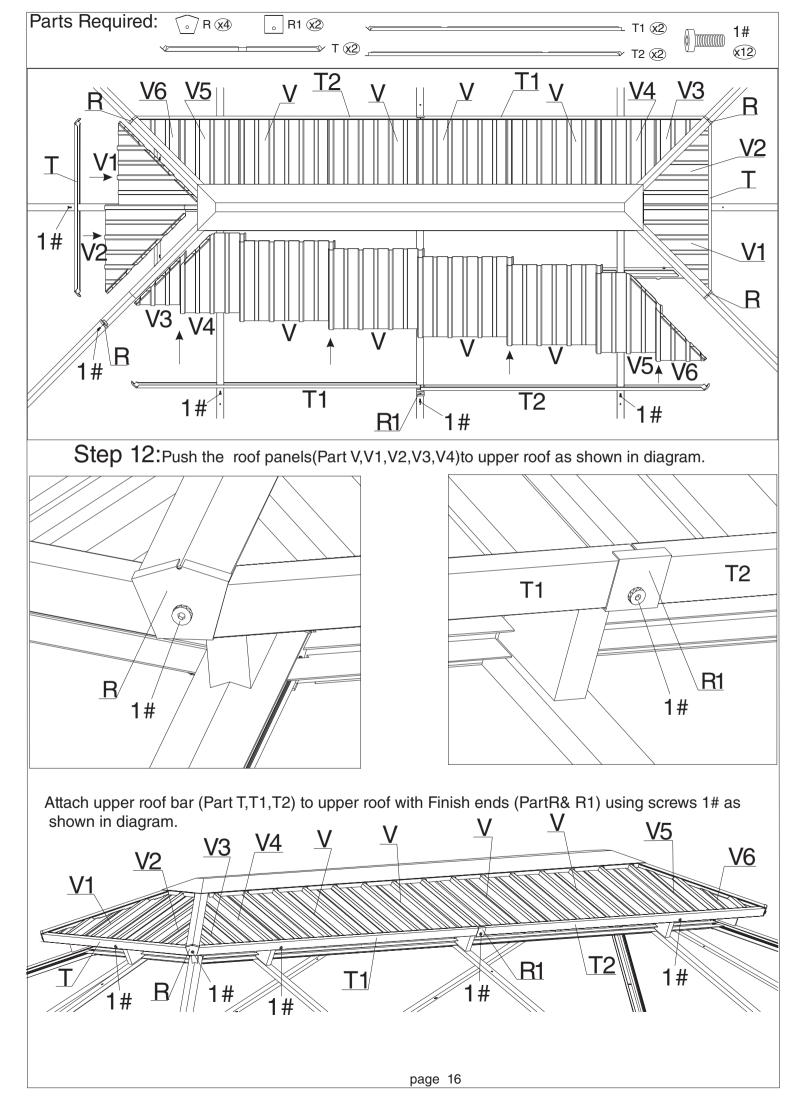

| Finishing Bar   | 2   |
| Q3   | Net Frame       | 2   |
| Q4   | Net Frame       | 2   |
| R    | Finishing End   | 8   |
| R1   | Finishing End   | 2   |
| Т    | Finishing Bar   | 2   |
| T1   | Finishing Bar   | 2   |
| T2   | Finishing Bar   | 2   |
| U1   | Solidifying Bar | 4   |
| U2   | Solidifying Bar | 4   |
| U3   | Iron Angle      | 4   |
| U4   | Iron Angle      | 8   |
| U5   | Solidifying Bar | 4   |

Q4(x2)

 $R1\overline{x2}$ 

Tx2

Rx8







Connect parts(C2&D2) to the finished beam (C&D) using screws 1# as shown in diagram.

Attach Parts(C1&D1)to finished beam (C&D)using screws 1#.





Connect parts(D1,C1,E1a&E1b) to the finished beam (D,E&C) using screws 1# as shown in diagram.

Attach Parts(D3,E2a,E2b&C3)to finished beam (D,E&C)using screws 1#.























**U**5

<u>U5</u>

U3





### Overall roof assembly:

Please put the panels on the frame anti-clockwisely





Tip:

Wearing protective gloves is recommended.





Step 17: Attach net frame (Part P1,Q3&Q4) to finishing bar (Part Q1,Q2&P) using screws 11#&1# as shown in diagram.









Step 19: When you close the curtain, please tie fabric strap to fix



the netting.

and curtains.

winding conditions.



2+.) Securing curtains when they're open.

In the end, Check all screws are fixed tightly before using.



# Enjoy Cozy Life!

#### **SUPPORT:**

Toll free: 1-866-355-0018

www.kozyard.com

email: support@kozyard.com

SOCIAL MEDIA:
Follow us on Instagram

www.instagram.com/kozyard

## KOZYARD LLC

10808 6th ST, Unit 100, Rancho Cugamonga,CA 91730