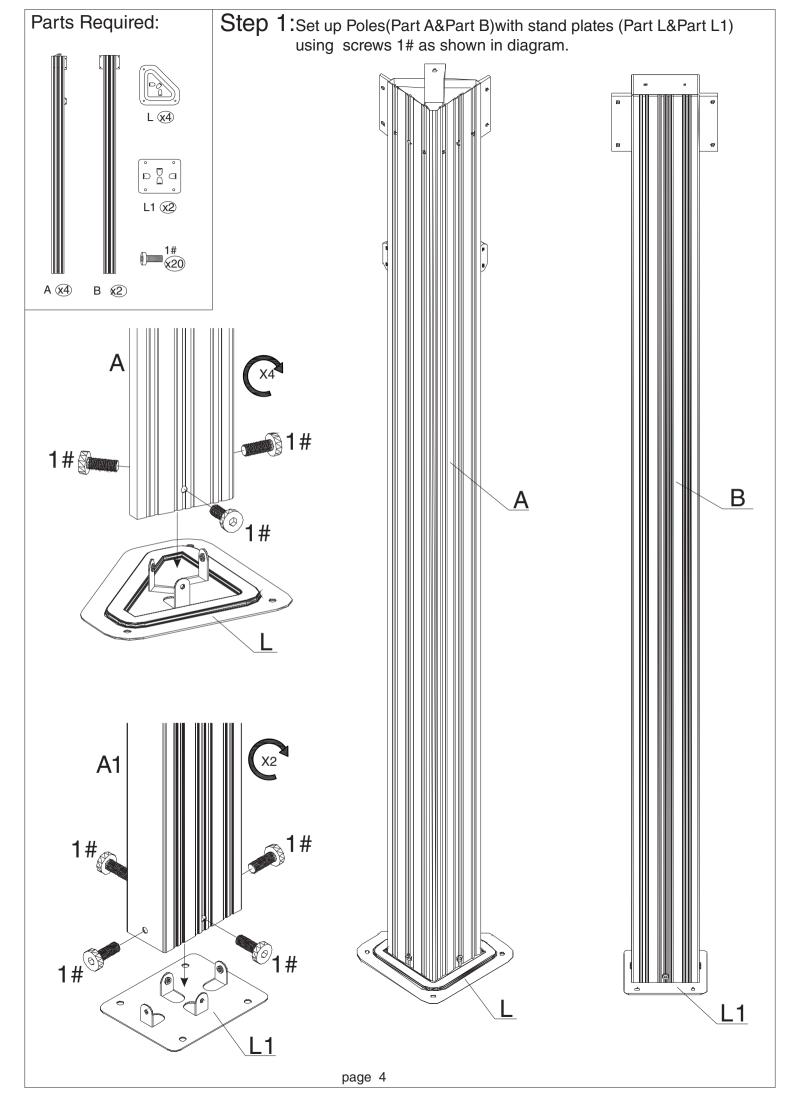

12x20' ANCHOR BLUEPRINT







| ITEM | DESCRIPTION     | QTY |
|------|-----------------|-----|
| М    | Corner Roof Bar | 4   |
| N    | Roof Bar        | 2   |
| N1   | Roof Bar        | 4   |
| N2   | Roof Bar        | 2   |
| Р    | Finishing Bar   | 2   |
| P1   | Net Frame       | 2   |
| Q1   | Finishing Bar   | 2   |
| Q2   | Finishing Bar   | 2   |
| Q3   | Net Frame       | 2   |
| Q4   | Net Frame       | 2   |
| R    | Finishing End   | 8   |
| R1   | Finishing End   | 2   |
| Т    | Finishing Bar   | 2   |
| T1   | Finishing Bar   | 2   |
| T2   | Finishing Bar   | 2   |
| U1   | Solidifying Bar | 4   |
| U2   | Solidifying Bar | 4   |
| U3   | Iron Angle      | 4   |
| U4   | Iron Angle      | 8   |
| U5   | Solidifying Bar | 4   |

Q4(x2)

 $R1\overline{x2}$ 

Tx2

Rx8







Connect parts(C2&D2) to the finished beam (C&D) using screws 1# as shown in diagram.

Attach Parts(C1&D1)to finished beam (C&D)using screws 1#.





Connect parts(D1,C1,E1a&E1b) to the finished beam (D,E&C) using screws 1# as shown in diagram.

Attach Parts(D3,E2a,E2b&C3)to finished beam (D,E&C)using screws 1#.























**U**5

<u>U5</u>

U3





### Overall roof assembly:

Please put the panels on the frame anti-clockwisely





Tip:

Wearing protective gloves is recommended.





Step 17: Attach net frame (Part P1,Q3&Q4) to finishing bar (Part Q1,Q2&P) using screws 11#&1# as shown in diagram.









Step 19: When you close the curtain, please tie fabric strap to fix



the netting.

and curtains.

winding conditions.



2+.) Securing curtains when they're open.

In th