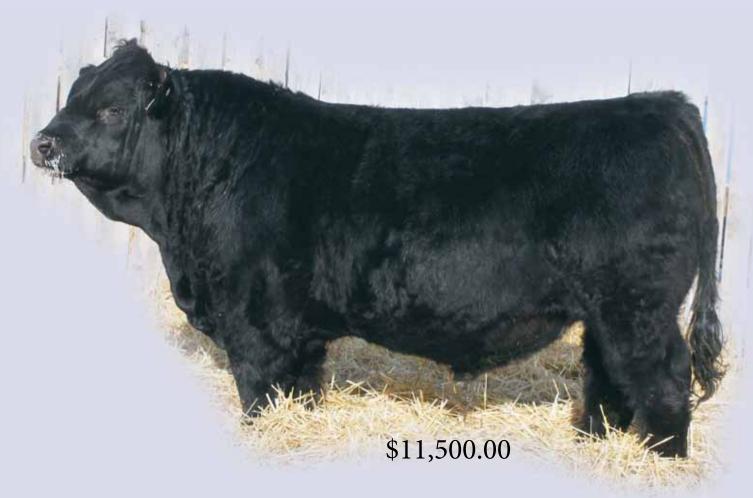

### **21** SKORS FULL THROTTLE 118A

BLACK POLLED PUREBRED MALE BPG788945 ETZ 118A 13 January 2013

WHEATLAND BULL 680S 3D BLK FULL THROTTLE 483X BPTG735481 CROSSROAD RAMONA 375R

ANKONIAN RED CAESAR SKORS RED DAWN 2W PG727838 SKORS MS RED DAWN 130S

BW: 102. 205 day: 842. 365 day: 1496. EPDs: 2.5 5.9 75.3 114.3 10.2 61.4 23.7

-Bigger framed Throttle son, great hair coat -Larger framed cow with lots of milk WHEATLAND BULL 131L WHEATLAND LADY 351N TNT DYNAMITE BLACK L137 LFE RED CADILAC 168M BOZ REDCOAT GFI CANDACE G51 CZAR MR BLACK KNIGHT 74J

**SKORS REDBIRD 28N** 

## \$5,500.00