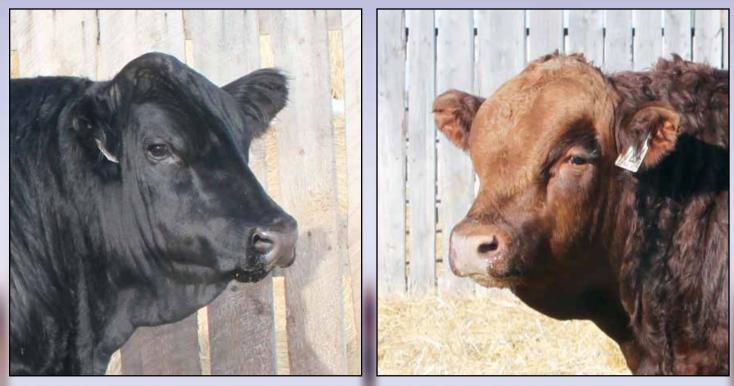

The Skor Bulls, in my opinion, have all the strong attributes that Simmentals are supposed to have. They have growth with big tops, thick, wide hips, deep ribcages and plenty of testicular development. They do all this with solid Black and Red haircoats to boot!

### Welcome from all of us here at Skor Simmentals

A huge thank you to everyone who has supported our program and we look forward to seeing you again in March. 2013 saw the return of profitability to the cattle industry and now 2014 is setting records for calf prices and fat prices. Our hope is that those of you who have remained in the industry because of your passion for cattle are finally getting paid for your years of hard work. The future looks bright, demand for calves is up and feed prices have fallen. The industry has gotten back to the business of raising meat and the Simmental breed has the genetics that are right for the times. Whether its performance, calving ease or strong maternal traits a Simmental bull in your herd is a great way to increase your bottom line. Our offering this year is one of the most consistent sets of bulls we have ever raised. They are a truly powerful set of beef bulls.