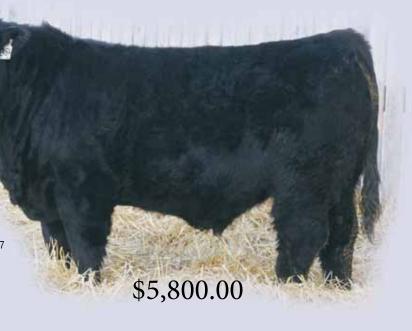

### 11 SKORS **STUBBY** 53A

BLACK POLLED PUREBRED MALE BPG788960 ETZ 53A

R PLUS BLACKEDGE LFE BS LEWIS 322U BPG694665 LFE BS MS ARNOLD 135S

LBR CROCKET R81 SKORS ARIEL 208Y PG755594 MS BGS RANSOM 67K

BW: 85. 205 day: 802. 365 day: 1392. EPDs: 12.3 4.2 72.5 100.7 10.2 54.5 18.2

- Smooth-made bull with a square hip

- Calving ease bull from a 1st calf heifer

#### 7 January 2013

\$7,000.00

LAZY S BLACK 29N SUN STAR MISS DRIVE LFE BOMBSHELL 508N LFE MISS ARNOLD 90P **KENCO/MF POWERLINE 204L** LBR NIGHT DREAM M22 STF RED RANSOM NUG ARIEL 801H