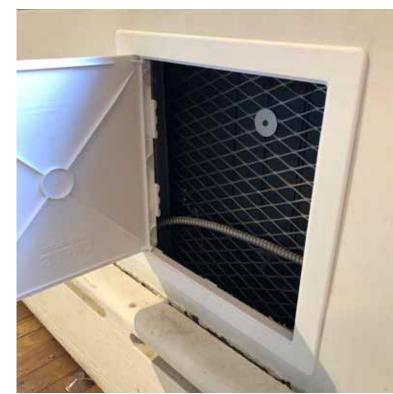

## **EXISTING CONDITIONS - PROBE PHOTOS**

WALL ASSEMBLY DETAIL PHOTO

INTERIOR CONTEXT LOCATION PHOTO

WALL MATERIAL DETAIL PHOTO

EXTERIOR CONTEXT LOCATION PHOTO

134 SPRING ST / 84 WOOSTER ST

(1)NEW STEEL STUD CON-STRUCTION (NOT ORIGINAL) (2)MODERN PLYWOOD BEAD-BOARD AND STEEL LATH.

WALL ASSEMBLY DETAIL PHOTO

(1)PLYWOOD BEADBOARD AND TRIM ATTACHED TO NEW STEEL STUD. (NOT ORIGINAL)

WALL MATERIAL DETAIL PHOTO