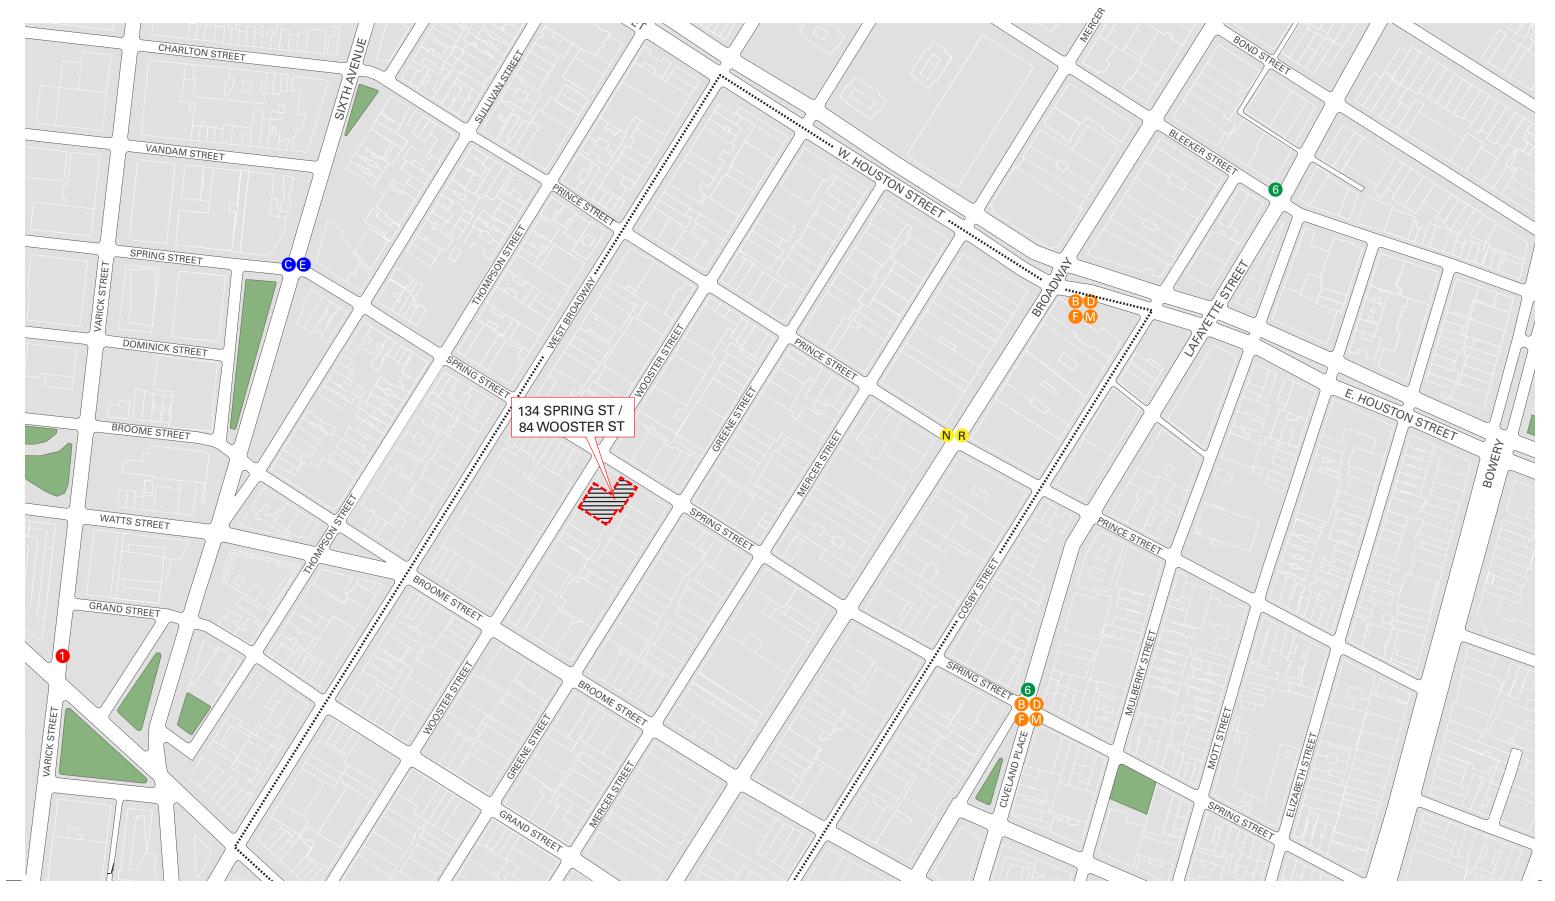

# **134 SPRING STREET / 84 WOOSTER STREET**



## LOCATION MAP



KUB

## VIEW OF BUILDING

\_\_\_134 SPRING STREET





KEY PLAN

134 SPRING ST / 84 WOOSTER ST



#### \_84 WOOSTER STREET

## HISTORICAL PHOTOS



<sup>84</sup> WOOSTER STREET - 1940'S TAX PHOTO



84 WOOSTER STREET - 1970'S LPC DESIGNATION PHOTO

## EXISTING STOREFRONT PHOTOGRAPHS



<sup>134</sup> SPRING STREET - EXISTING STOREFRONT



84 WOOSTER STREET - EXISTING STOREFRONT





134 SPRING STREET SINGLE PANEL BULKHEAD



## EXISTING BULKHEAD COMPARISON

KUB

## 134 SPRING ST / 84 WOOSTER ST

84 WOOSTER STREET DUAL PANEL BULKHEAD

6

## EXISTING STOREFRONT DETAIL PHOTOGRAPHS





EXISTING PAINTED BULKHEAD LOUVER/METAL GRILL WITH PLYWOOD OR DIAMOND PLATE BACKER TO REMAIN



(2)



EXISTING WOOD/PLYWOOD BULKHEAD PANEL (NOT HISTORICAL. TO BE REMOVED) EXISITING HORIZONTAL CAST IRON DETAIL