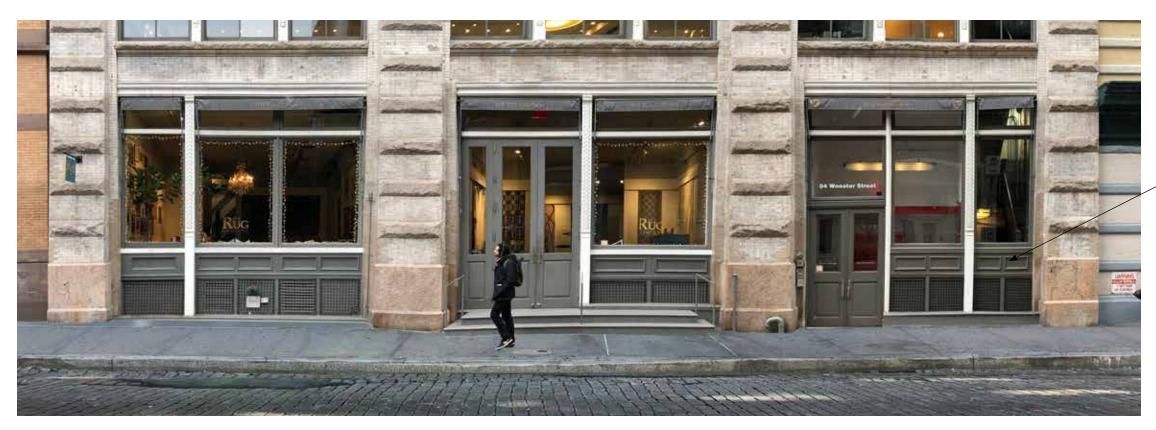

## EXISTING STOREFRONT PHOTOGRAPHS

<sup>134</sup> SPRING STREET - EXISTING STOREFRONT

84 WOOSTER STREET - EXISTING STOREFRONT

134 SPRING STREET SINGLE PANEL BULKHEAD

134 SPRING ST / 84 WOOSTER ST

EXISTING BAY AT 84 WOOSTER -MISSING DECORATIVE CAST IRON SILL. TO BE REPLI-CATED IN LIKE KIND OUT OF WOOD

7

#### 84 WOOSTER EXISTING BULKHEAD COMPARISON

84 WOOSTER STREET WINDOW BAY TYPICAL EXISITING PAINTED STEEL STEP AND DIAMOND PLATE VAULT PANEL TO REMAIN

134 SPRING ST / 84 WOOSTER ST

EXISITING HORIZONTAL PAINTED TRIM DOES NOT MATCH OTHER STOREFRONT WINDOW BAYS WITH CAST IRON TRIM