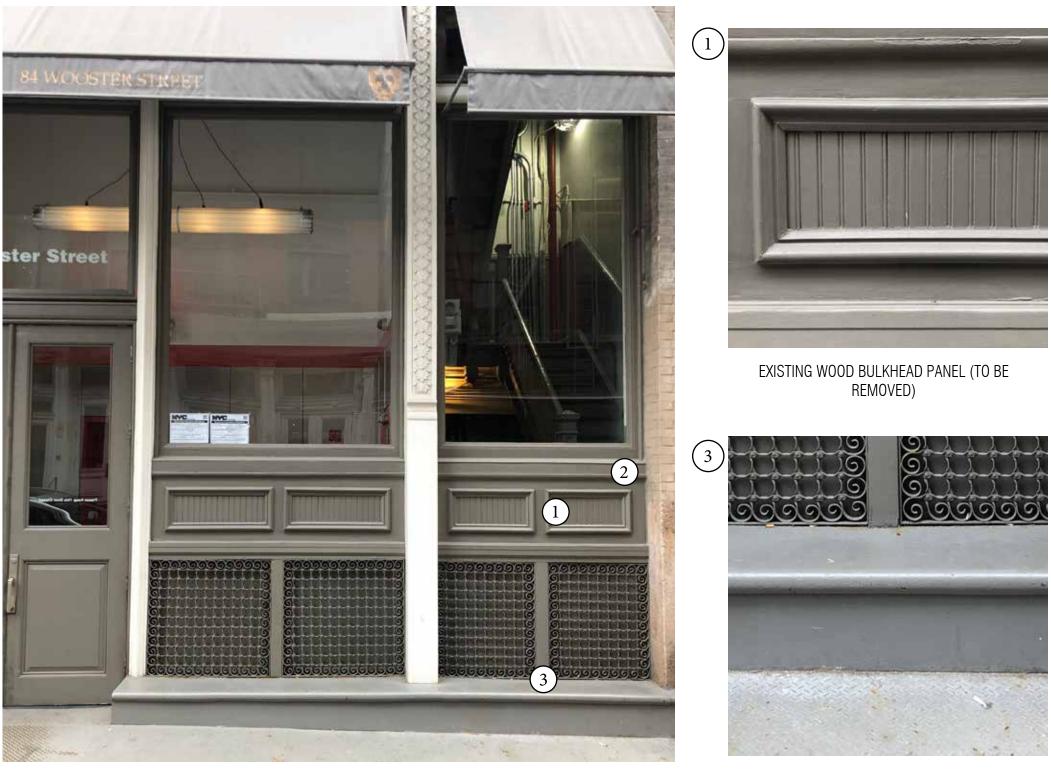

## EXISTING STOREFRONT DETAIL PHOTOGRAPHS

EXISTING PAINTED BULKHEAD LOUVER/METAL GRILL WITH PLYWOOD OR DIAMOND PLATE BACKER TO REMAIN

(2)

EXISTING WOOD/PLYWOOD BULKHEAD PANEL (NOT HISTORICAL. TO BE REMOVED) EXISITING HORIZONTAL CAST IRON DETAIL

134 SPRING ST / 84 WOOSTER ST

EXISTING BAY AT 84 WOOSTER -MISSING DECORATIVE CAST IRON SILL. TO BE REPLI-CATED IN LIKE KIND OUT OF WOOD

7

#### 84 WOOSTER EXISTING BULKHEAD COMPARISON

84 WOOSTER STREET WINDOW BAY TYPICAL EXISITING PAINTED STEEL STEP AND DIAMOND PLATE VAULT PANEL TO REMAIN

134 SPRING ST / 84 WOOSTER ST

EXISITING HORIZONTAL PAINTED TRIM DOES NOT MATCH OTHER STOREFRONT WINDOW BAYS WITH CAST IRON TRIM