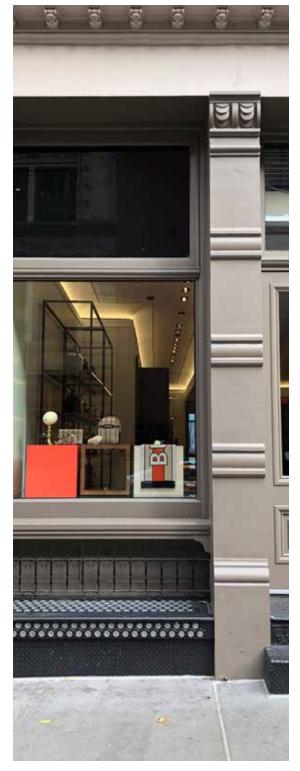

DUAL PANEL BULKHEAD

6

## EXISTING STOREFRONT DETAIL PHOTOGRAPHS





EXISTING PAINTED BULKHEAD LOUVER/METAL GRILL WITH PLYWOOD OR DIAMOND PLATE BACKER TO REMAIN



(2)



EXISTING WOOD/PLYWOOD BULKHEAD PANEL (NOT HISTORICAL. TO BE REMOVED) EXISITING HORIZONTAL CAST IRON DETAIL

134 SPRING ST / 84 WOOSTER ST





EXISTING BAY AT 84 WOOSTER -MISSING DECORATIVE CAST IRON SILL. TO BE REPLI-CATED IN LIKE KIND OUT OF WOOD

7

#### 84 WOOSTER EXISTING BULKHEAD COMPARISON



84 WOOSTER STREET WINDOW BAY TYPICAL EXISITING PAINTED STEEL STEP AND DIAMOND PLATE VAULT PANEL TO REMAIN

134 SPRING ST / 84 WOOSTER ST



EXISITING HORIZONTAL PAINTED TRIM DOES NOT MATCH OTHER STOREFRONT WINDOW BAYS WITH CAST IRON TRIM



TYPICAL EXISITING HORIZONTAL CAST IRON DETAIL

## SINGLE PANEL BULKHEAD PRECEDENTS



131 SPRING STREET



103/103/103/103





77 WOOSTER STREET

72 WOOSTER STREET







71 WOOSTER STREET



134 SPRING STREET FACADE



84 WOOSTER STREET FACADE

## EXISTING BUILDING STOREFRONT ELEVATIONS



134 SPRING STREET EXISTING STOREFRONT ELEVATION



84 WOOSTER STREET EXISTING STOREFRONT ELEVATION



## **EXISTING VS PROPOSED WOOSTER STOREFRONT**



EXISTING STOREFRONT ELEVATION

**KUB** 



## STOREFRONT PHOTOGRAPHS & PROPOSED RENDERING



EXISTING STOREFRONT



PROPOSED STOREFRONT

## 134 SPRING ST / 84 WOOSTER ST

#### \_REMOVE BULKHEAD INFILL PANEL

-VERTICALLY ENLARGE SINGLE PANE WINDOW & FABRICATE NEW TRIM PIECE.

### PROPOSED STOREFRONT ELEVATION & PLAN



PLAN

134 SPRING ST / 84 WOOSTER ST

**KUB** 





EXISTING CONDITION

SECTION A

PROPOSED CONDITION

134 SPRING ST / 8