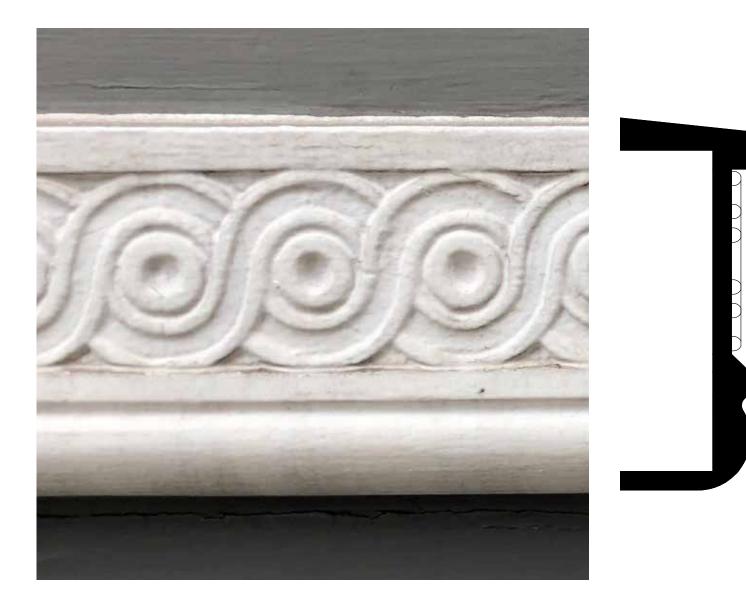

## CAST IRON DETAIL

TYPICAL EXISITING HORIZONTAL CAST IRON DETAIL

PHOTO OF EXISITING HORIZONTAL CAST IRON TRIM