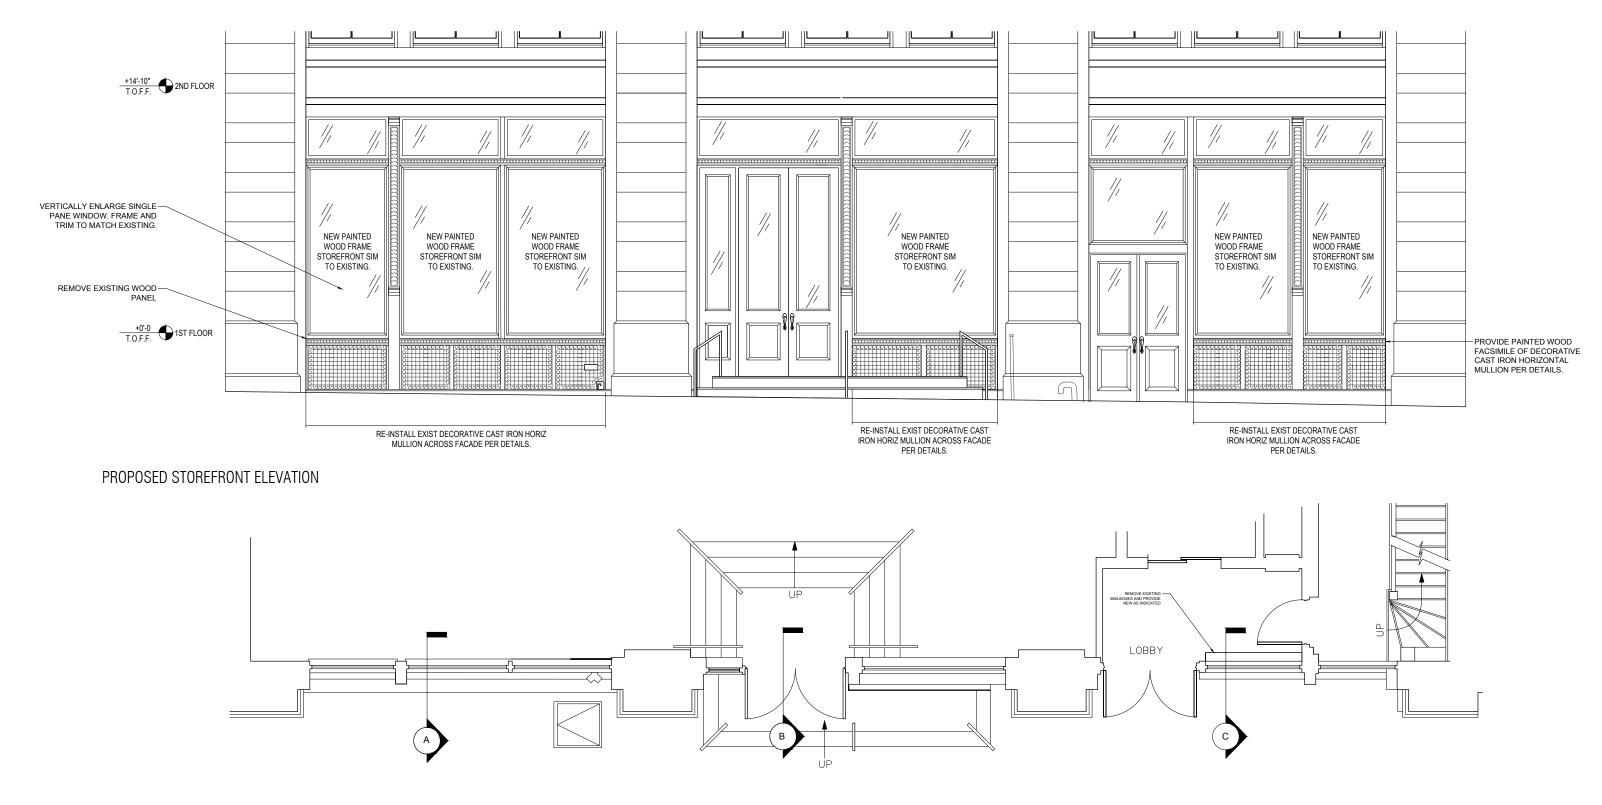

#### \_REMOVE BULKHEAD INFILL PANEL

-VERTICALLY ENLARGE SINGLE PANE WINDOW & FABRICATE NEW TRIM PIECE.

### PROPOSED STOREFRONT ELEVATION & PLAN

PLAN

134 SPRING ST / 84 WOOSTER ST

**KUB** 

EXISTING CONDITION

SECTION A

PROPOSED CONDITION

134 SPRING ST / 84 WOOSTER ST

## **STOREFRONT SECTIONS & DETAILS**

**EXISTING CONDITION** SECTION A

PROPOSED CONDITION SECTION A

134 SPRING ST / 84 WOOSTER ST