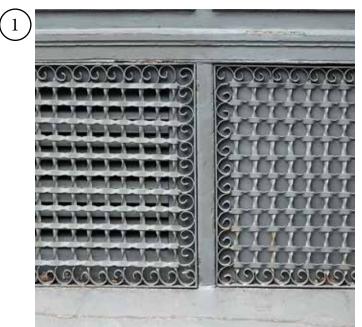

## EXISTING STOREFRONT DETAIL PHOTOGRAPHS

EXISTING PAINTED BULKHEAD LOUVER/METAL GRILL WITH PLYWOOD OR DIAMOND PLATE BACKER TO REMAIN

(2)

EXISTING WOOD/PLYWOOD BULKHEAD PANEL (NOT HISTORICAL. TO BE REMOVED) EXISITING HORIZONTAL CAST IRON DETAIL