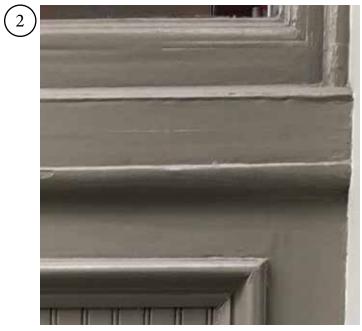

## EXISTING STOREFRONT DETAIL PHOTOGRAPHS

EXISTING PAINTED BULKHEAD LOUVER/METAL GRILL WITH PLYWOOD OR DIAMOND PLATE BACKER TO REMAIN

(2)

EXISTING WOOD/PLYWOOD BULKHEAD PANEL (NOT HISTORICAL. TO BE REMOVED) EXISITING HORIZONTAL CAST IRON DETAIL

#### 84 WOOSTER EXISTING BULKHEAD COMPARISON

84 WOOSTER STREET WINDOW BAY TYPICAL EXISITING PAINTED STEEL STEP AND DIAMOND PLATE VAULT PANEL TO REMAIN

134 SPRING ST / 84 WOOSTER ST

EXISITING HORIZONTAL PAINTED TRIM DOES NOT MATCH OTHER STOREFRONT WINDOW BAYS WITH CAST IRON TRIM