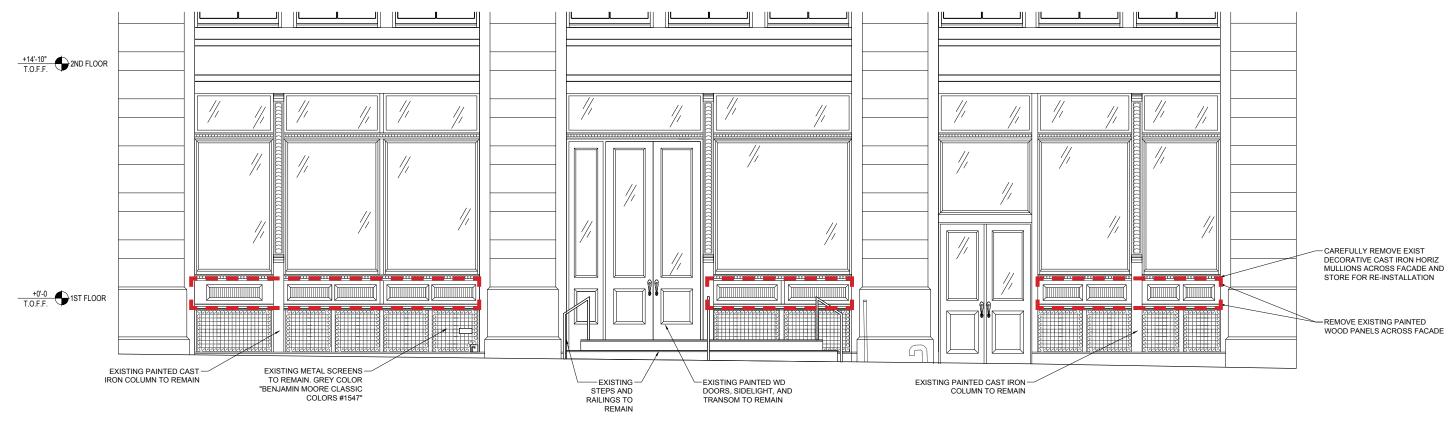

## EXISTING STOREFRONT DETAIL PHOTOGRAPHS

EXISTING PAINTED BULKHEAD LOUVER/METAL GRILL WITH PLYWOOD OR DIAMOND PLATE BACKER TO REMAIN

(2)

EXISTING WOOD/PLYWOOD BULKHEAD PANEL (NOT HISTORICAL. TO BE REMOVED) EXISITING HORIZONTAL CAST IRON DETAIL

134 SPRING ST / 84 WOOSTER ST

EXISTING BAY AT 84 WOOSTER -MISSING DECORATIVE CAST IRON SILL. TO BE REPLI-CATED IN LIKE KIND OUT OF WOOD

7

#### 84 WOOSTER EXISTING BULKHEAD COMPARISON

84 WOOSTER STREET WINDOW BAY TYPICAL EXISITING PAINTED STEEL STEP AND DIAMOND PLATE VAULT PANEL TO REMAIN

134 SPRING ST / 84 WOOSTER ST

EXISITING HORIZONTAL PAINTED TRIM DOES NOT MATCH OTHER STOREFRONT WINDOW BAYS WITH CAST IRON TRIM

TYPICAL EXISITING HORIZONTAL CAST IRON DETAIL