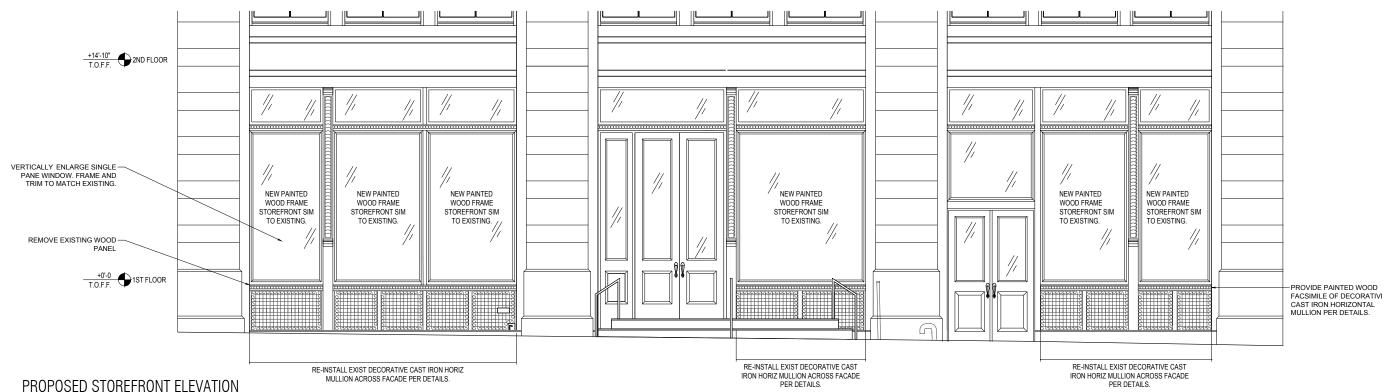

#### \_REMOVE BULKHEAD INFILL PANEL

-VERTICALLY ENLARGE SINGLE PANE WINDOW & FABRICATE NEW TRIM PIECE.

### PROPOSED STOREFRONT ELEVATION & PLAN

PLAN

134 SPRING ST / 84 WOOSTER ST

**KUB** 

EXISTING CONDITION

SECTION A

PROPOSED CONDITION

134 SPRING ST / 84 WOOSTER ST