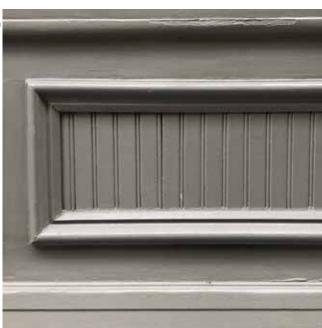

#### 84 WOOSTER EXISTING BULKHEAD COMPARISON

84 WOOSTER STREET WINDOW BAY TYPICAL EXISITING PAINTED STEEL STEP AND DIAMOND PLATE VAULT PANEL TO REMAIN

134 SPRING ST / 84 WOOSTER ST

EXISITING HORIZONTAL PAINTED TRIM DOES NOT MATCH OTHER STOREFRONT WINDOW BAYS WITH CAST IRON TRIM