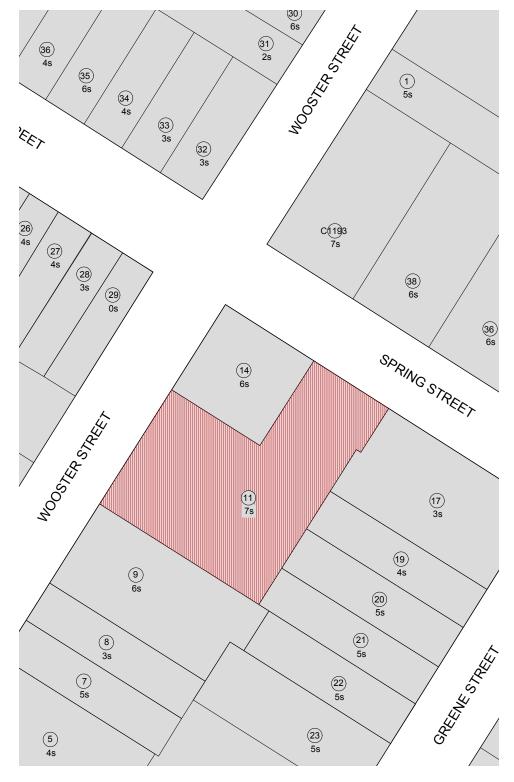

## VIEW OF BUILDING

\_\_\_134 SPRING STREET

KEY PLAN

134 SPRING ST / 84 WOOSTER ST

#### \_84 WOOSTER STREET