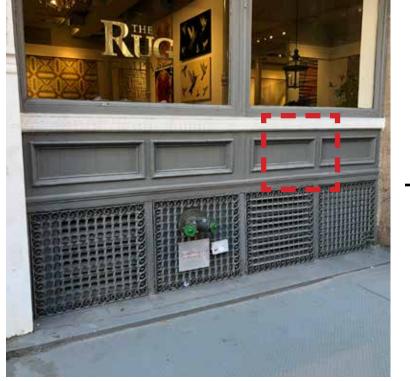

## SINGLE PANEL BULKHEAD PRECEDENTS

131 SPRING STREET

103/103/103/103

77 WOOSTER STREET

72 WOOSTER STREET

71 WOOSTER STREET

134 SPRING STREET FACADE

84 WOOSTER STREET FACADE