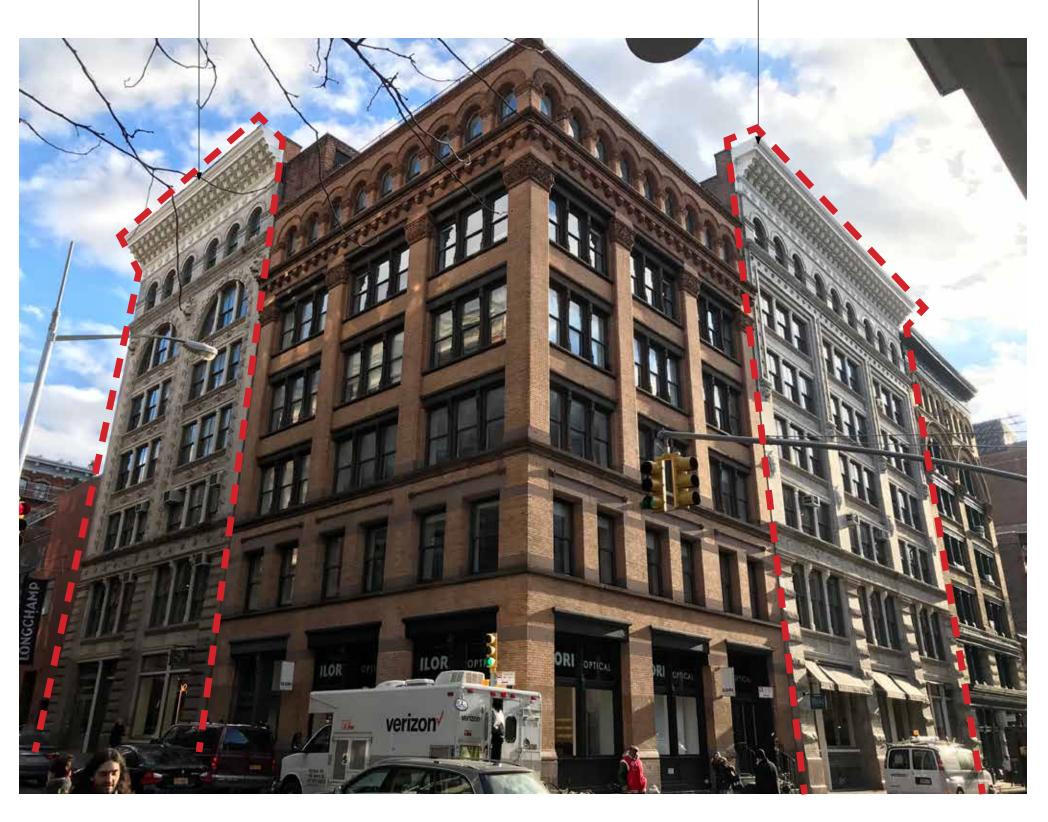

## VIEW OF BUILDING

\_\_\_134 SPRING STREET

KEY PLAN

134 SPRING ST / 84 WOOSTER ST

#### \_84 WOOSTER STREET