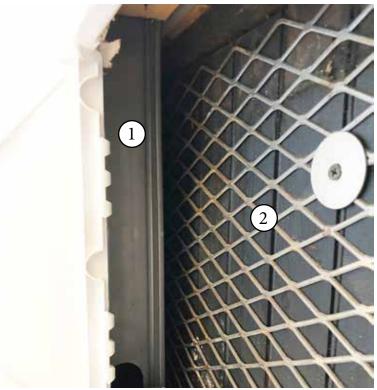

## **EXISTING CONDITIONS - PROBE PHOTOS**

WALL ASSEMBLY DETAIL PHOTO

INTERIOR CONTEXT LOCATION PHOTO

WALL MATERIAL DETAIL PHOTO

EXTERIOR CONTEXT LOCATION PHOTO

134 SPRING ST / 84 WOOSTER ST

(1)NEW STEEL STUD CON-STRUCTION (NOT ORIGINAL) (2)MODERN PLYWOOD BEAD-BOARD AND STEEL LATH.

WALL ASSEMBLY DETAIL PHOTO

(1)PLYWOOD BEADBOARD AND TRIM ATTACHED TO NEW STEEL STUD. (NOT ORIGINAL)

WALL MATERIAL DETAIL PHOTO