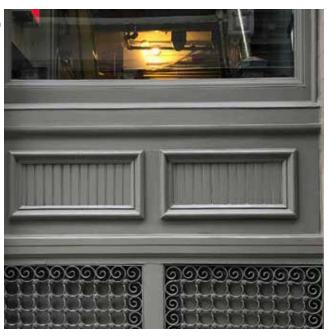

## EXISTING STOREFRONT DETAIL PHOTOGRAPHS

EXISTING PAINTED BULKHEAD LOUVER/METAL GRILL WITH PLYWOOD OR DIAMOND PLATE BACKER TO REMAIN

(2)

EXISTING WOOD/PLYWOOD BULKHEAD PANEL (NOT HISTORICAL. TO BE REMOVED) EXISITING HORIZONTAL CAST IRON DETAIL