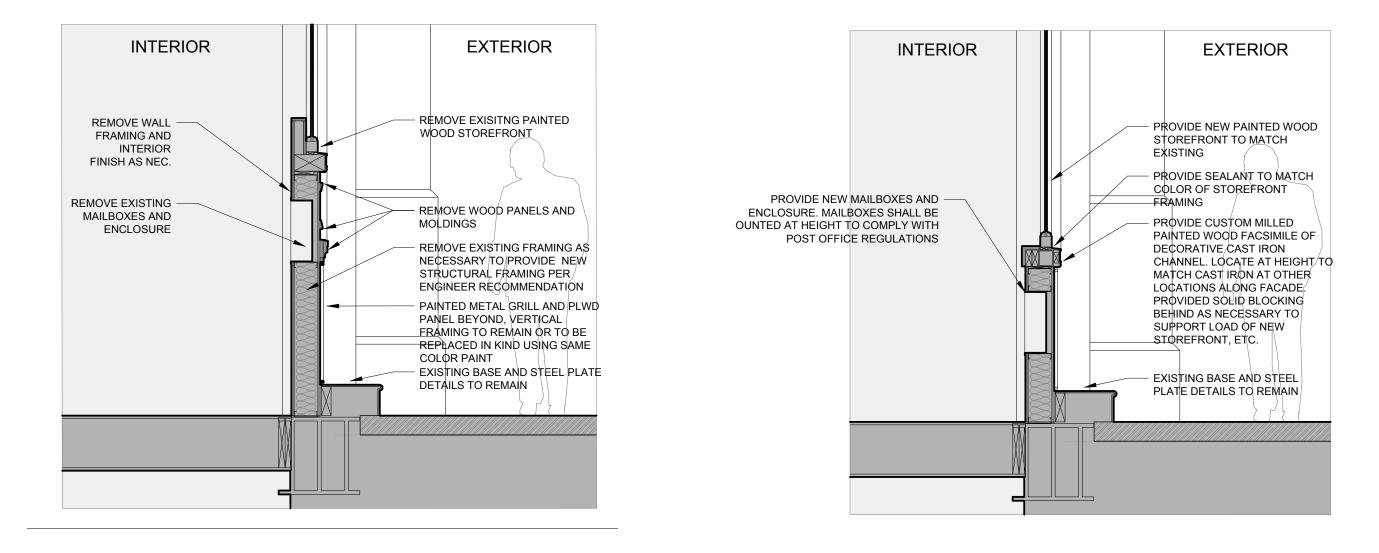

## STOREFRONT LOBBY SECTIONS & DETAILS

EXISTING CONDITION SECTION C

PROPOSED CONDITION SECTION C

134 SPRING ST / 84 WOOSTER ST