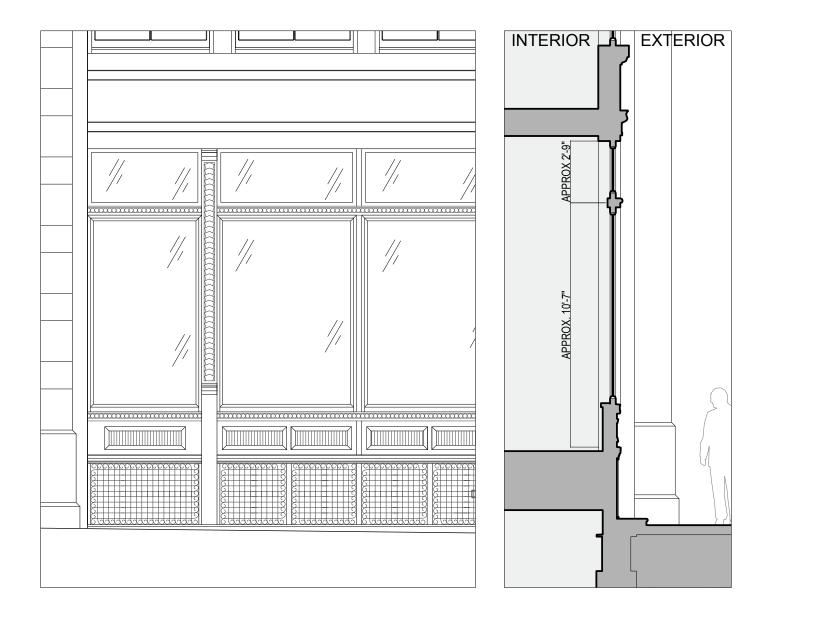

## CAST IRON DETAIL

TYPICAL EXISITING HORIZONTAL CAST IRON DETAIL

PHOTO OF EXISITING HORIZONTAL CAST IRON TRIM

TYPICAL EXISITING HORIZONTAL CAST IRON DETAIL