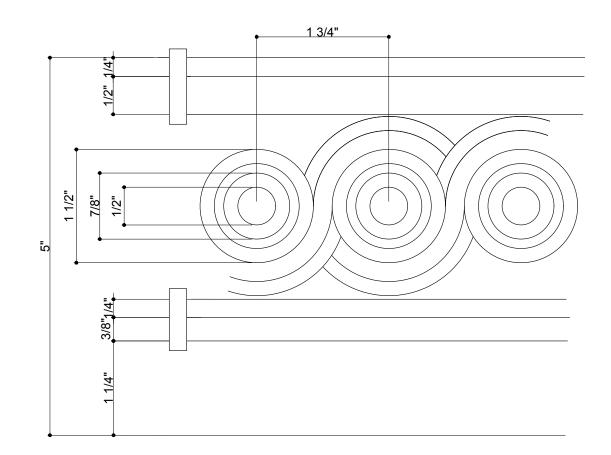

## CAST IRON DETAIL

TYPICAL EXISITING HORIZONTAL CAST IRON DETAIL

PHOTO OF EXISITING HORIZONTAL CAST IRON TRIM