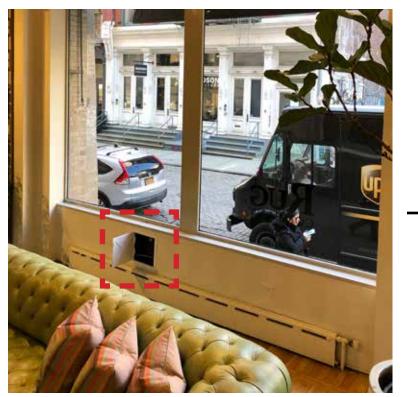

## **EXISTING CONDITIONS - PROBE PHOTOS**

WALL ASSEMBLY DETAIL PHOTO

INTERIOR CONTEXT LOCATION PHOTO

WALL MATERIAL DETAIL PHOTO

EXTERIOR CONTEXT LOCATION PHOTO

134 SPRING ST / 84 WOOSTER ST

(1)NEW STEEL STUD CON-STRUCTION (NOT ORIGINAL) (2)MODERN PLYWOOD BEAD-BOARD AND STEEL LATH.

WALL ASSEMBLY DETAIL PHOTO

(1)PLYWOOD BEADBOARD AND TRIM ATTACHED TO NEW STEEL STUD. (NOT ORIGINAL)

WALL MATERIAL DETAIL PHOTO