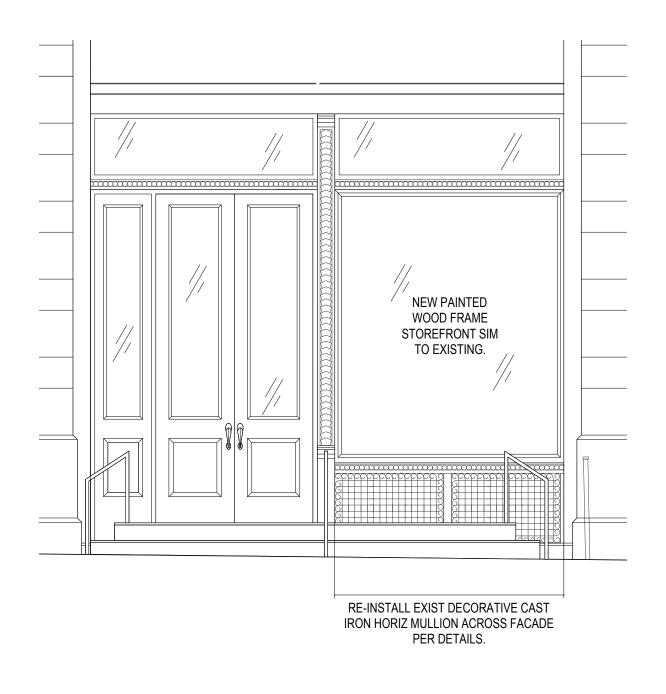

### EXISTING STOREFRONT PHOTOGRAPH & PROPOSED RENDERING

\_REMOVE BULKHEAD INFILL PANEL

EXISTING STOREFRONT

-VERTICALLY ENLARGE
SINGLE PANE WINDOW
& FABRICATE NEW TRIM
PIECE.

PROPOSED STOREFRONT