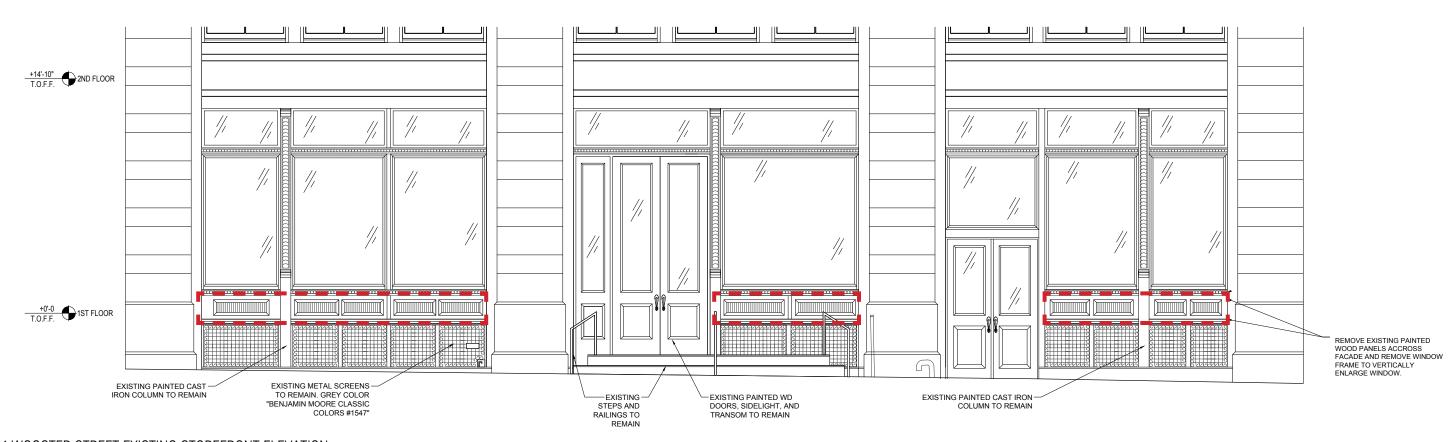

# 134 SPRING STREET / 84 WOOSTER STREET



## LOCATION MAP



## VIEW OF BUILDING





KEY PLAN



84 WOOSTER STREET - 1940'S TAX PHOTO



84 WOOSTER STREET - 1970'S LPC DESIGNATION PHOTO

# EXISTING STOREFRONT PHOTOGRAPHS



134 SPRING STREET - EXISTING STOREFRONT



84 WOOSTER STREET - EXISTING STOREFRONT





134 SPRING STREET SINGLE PANEL BULKHEAD



84 WOOSTER STREET DUAL PANEL BULKHEAD

### SINGLE PANEL BULKHEAD PRECEDENTS











131 SPRING STREET

80 WOOSTER STREET

77 WOOSTER STREET

72 WOOSTER STREET

71 WOOSTER STREET

### EXISTING FULL BUILDING ELEVATIONS





134 SPRING STREET FACADE

84 WOOSTER STREET FACADE

### EXISTING BUILDING STOREFRONT ELEVATIONS



134 SPRING STREET EXISTING STOREFRONT ELEVATION



84 WOOSTER STREET EXISTING STOREFRONT ELEVATION



### EXISTING VS PROPOSED WOOSTER STOREFRONT



#### EXISTING STOREFRONT ELEVATION



### EXISTING STOREFRONT PHOTOGRAPH & PROPOSED RENDERING



\_REMOVE BULKHEAD INFILL PANEL

EXISTING STOREFRONT



-VERTICALLY ENLARGE
SINGLE PANE WINDOW
& FABRICATE NEW TRIM
PIECE.

PROPOSED STOREFRONT

### PROPOSED STOREFRONT ELEVATION & PLAN





PLAN



### EXISTING & PROPOSED STOREFRONT ELEVATION & SECTION







EXISTING CONDITION SECTION A PROPOSED CONDITION SECTION A



EXISTING CONDITION SECTION A



PROPOSED CONDITION SECTION A

### **EXISTING CONDITIONS PROBE PHOTOS**



INTERIOR CONTEXT LOCATION PHOTO



EXTERIOR CONTEXT LOCATION PHOTO



WALL ASSEMBLY DETAIL PHOTO



WALL MATERIAL DETAIL PHOTO



WALL ASSEMBLY DETAIL PHOTO



WALL MATERIAL DE