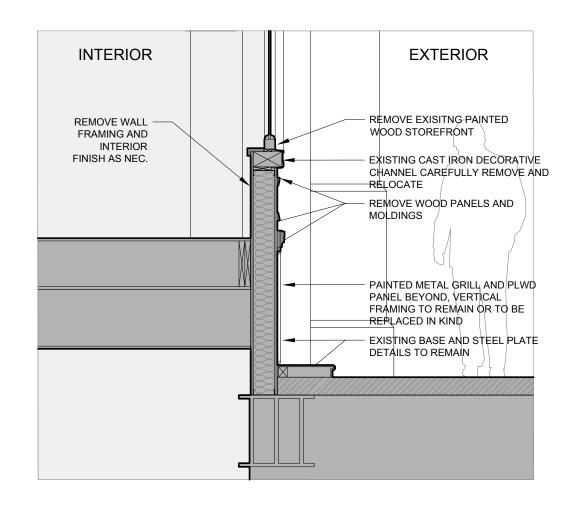

### **EXISTING CONDITIONS PROBE PHOTOS**

INTERIOR CONTEXT LOCATION PHOTO

EXTERIOR CONTEXT LOCATION PHOTO

WALL ASSEMBLY DETAIL PHOTO

WALL MATERIAL DETAIL PHOTO

WALL ASSEMBLY DETAIL PHOTO

WALL MATERIAL DETAIL PHOTO

NEW STEEL STUD CON-STRUCTION (NOT ORIGINAL)

MODERN PLYWOOD BEAD-BOARD AND STEEL LATH