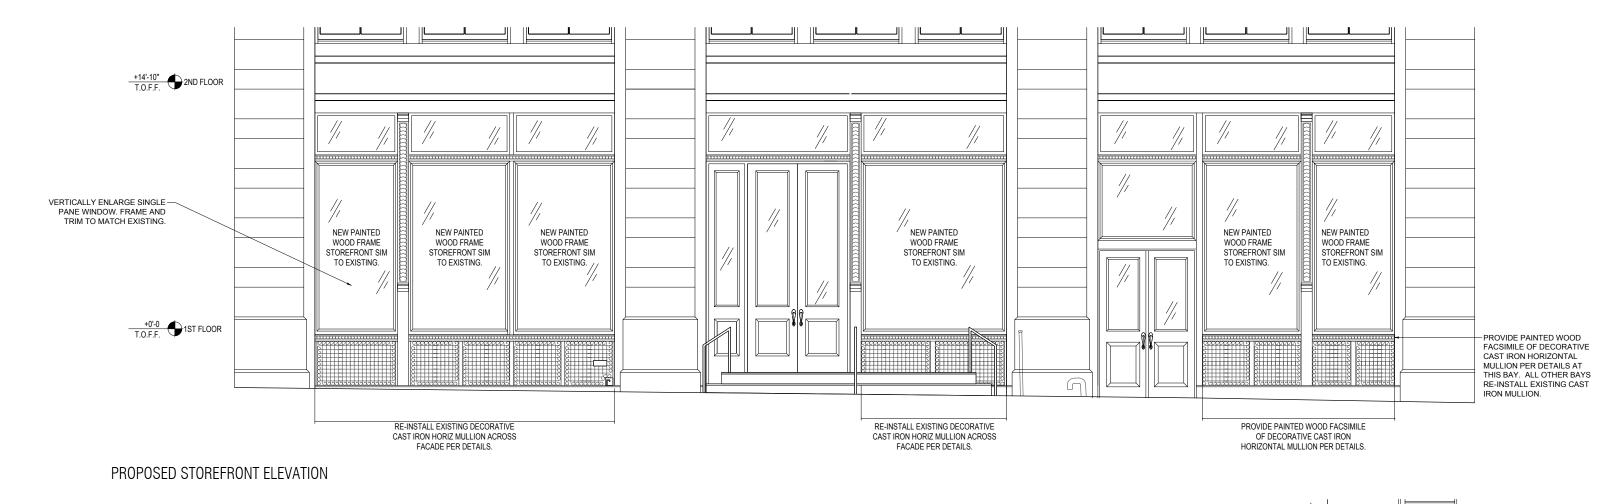

### EXISTING VS PROPOSED WOOSTER STOREFRONT

### EXISTING STOREFRONT PHOTOGRAPH & PROPOSED RENDERING

\_REMOVE BULKHEAD INFILL PANEL

EXISTING STOREFRONT

-VERTICALLY ENLARGE
SINGLE PANE WINDOW
& FABRICATE NEW TRIM
PIECE.

PROPOSED STOREFRONT

### PROPOSED STOREFRONT ELEVATION & PLAN

PLAN