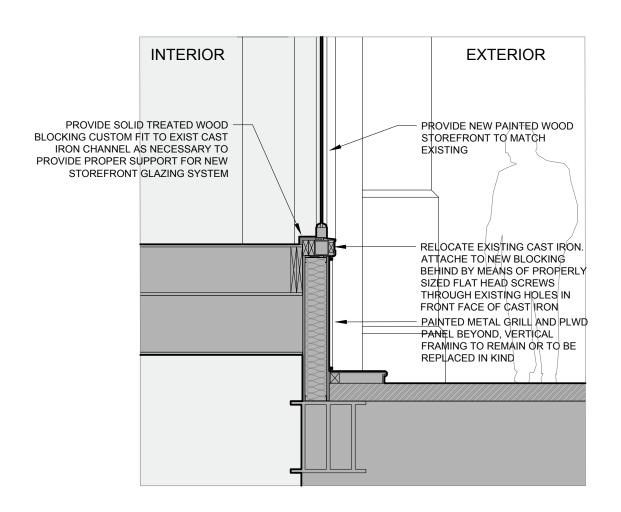

ET

77 WOOSTER STREET

72 WOOSTER STREET

71 WOOSTER STREET

### EXISTING FULL BUILDING ELEVATIONS





134 SPRING STREET FACADE

84 WOOSTER STREET FACADE

### EXISTING BUILDING STOREFRONT ELEVATIONS



134 SPRING STREET EXISTING STOREFRONT ELEVATION



84 WOOSTER STREET EXISTING STOREFRONT ELEVATION



### EXISTING VS PROPOSED WOOSTER STOREFRONT



#### EXISTING STOREFRONT ELEVATION



### EXISTING STOREFRONT PHOTOGRAPH & PROPOSED RENDERING



\_REMOVE BULKHEAD INFILL PANEL

EXISTING STOREFRONT



-VERTICALLY ENLARGE
SINGLE PANE WINDOW
& FABRICATE NEW TRIM
PIECE.

PROPOSED STOREFRONT

### PROPOSED STOREFRONT ELEVATION & PLAN





PLAN



### EXISTING & PROPOSED STOREFRONT ELEVATION & SECTION







EXISTING CONDITION SECTION A PROPOSED CONDITION SECTION A



EXISTING CONDITION SECTION A



PROPOSED CONDITION SECTION A

### **EXISTING CONDITIONS PROBE PHOTOS**



INTERIOR CONTEXT LOCATION PHOTO



EXTERIOR CONTEXT LOCATION PHOTO



WALL ASSEMBLY DETAIL PHOTO



WALL MATERIAL DETAIL PHOTO



WALL ASSEMBLY DETAIL PHOTO



WALL MATERIAL DETAIL PHOTO

NEW STEEL STUD CON-STRUCTION (NOT ORIGINAL)

MODERN PLYWOOD BEAD-BOARD AND STEEL LATH

# 134 SPRING STREET / 84 WOOSTER STREET



### STOREFRONT LOBBY ELEVATION & SECTION





RETAIL LOBBY ELEVATION RETAIL LOBBY SECTION







PROPOSED CONDITION SECTION C