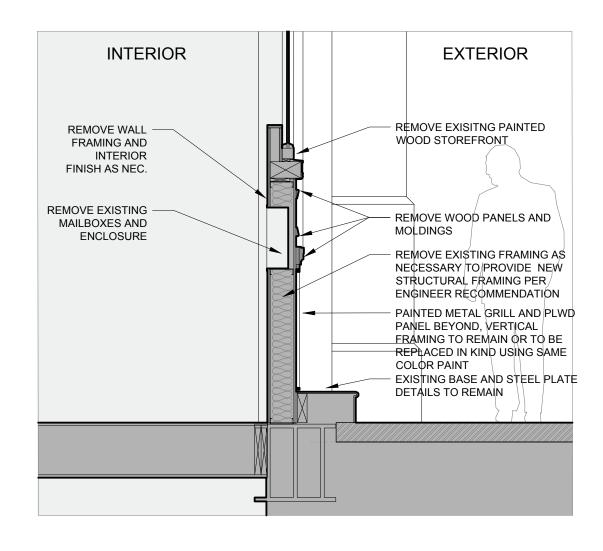

### **EXISTING CONDITIONS PROBE PHOTOS**

INTERIOR CONTEXT LOCATION PHOTO

EXTERIOR CONTEXT LOCATION PHOTO

WALL ASSEMBLY DETAIL PHOTO

WALL MATERIAL DETAIL PHOTO

WALL ASSEMBLY DETAIL PHOTO

WALL MATERIAL DETAIL PHOTO

NEW STEEL STUD CON-STRUCTION (NOT ORIGINAL)

MODERN PLYWOOD BEAD-BOARD AND STEEL LATH