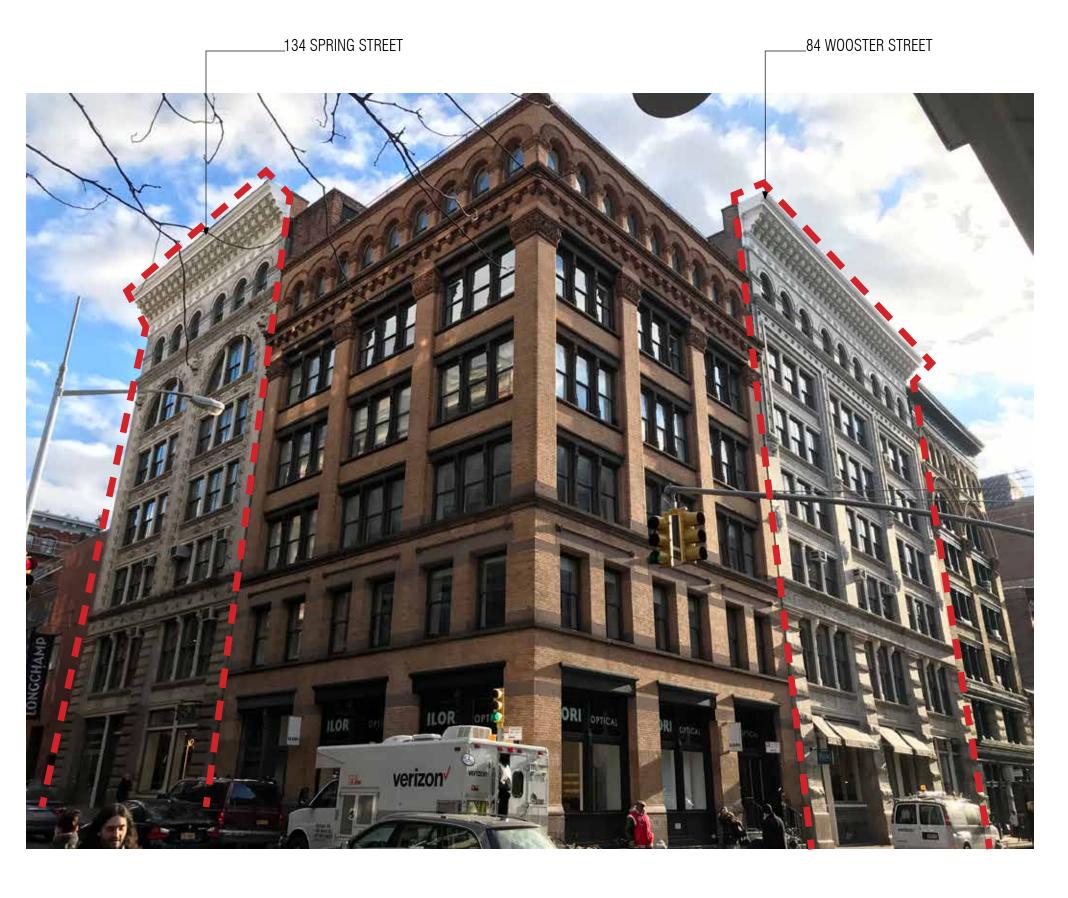

## VIEW OF BUILDING

KEY PLAN

84 WOOSTER STREET - 1940'S TAX PHOTO

84 WOOSTER STREET - 1970'S LPC DESIGNATION PHOTO