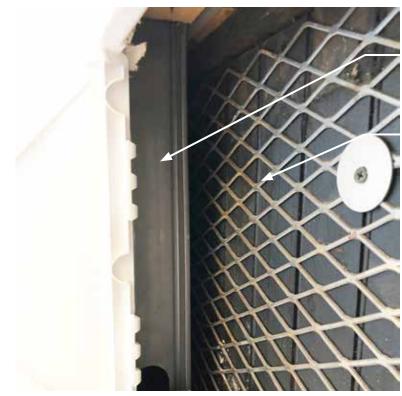

### **EXISTING CONDITIONS PROBE PHOTOS**

INTERIOR CONTEXT LOCATION PHOTO

EXTERIOR CONTEXT LOCATION PHOTO

WALL ASSEMBLY DETAIL PHOTO

WALL MATERIAL DETAIL PHOTO

WALL ASSEMBLY DETAIL PHOTO

WALL MATERIAL DETAIL PHOTO

NEW STEEL STUD CON-STRUCTION (NOT ORIGINAL)

MODERN PLYWOOD BEAD-BOARD AND STEEL LATH