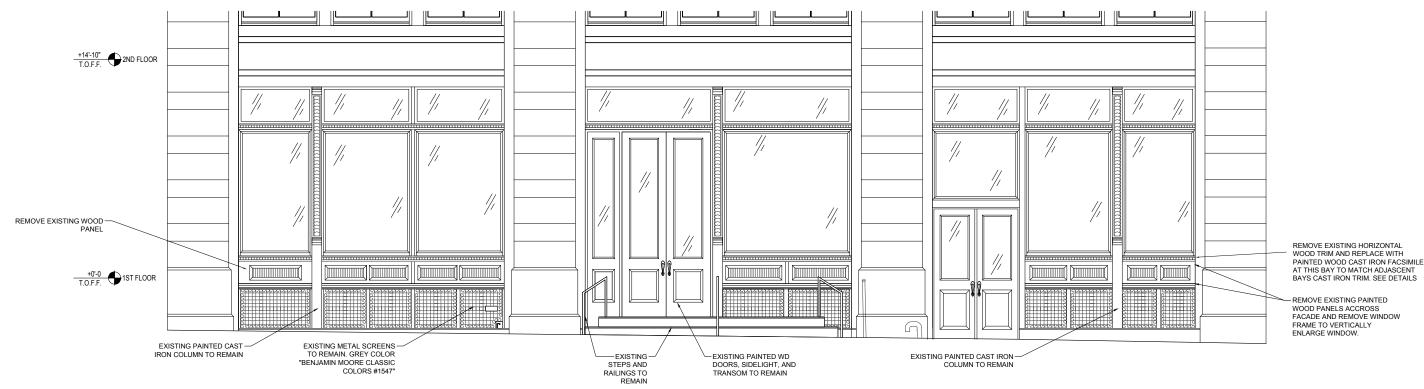

### EXISTING VS PROPOSED WOOSTER STOREFRONT

### EXISTING STOREFRONT PHOTOGRAPH & PROPOSED RENDERING

\_REMOVE BULKHEAD INFILL PANEL

EXISTING STOREFRONT

-VERTICALLY ENLARGE
SINGLE PANE WINDOW
& FABRICATE NEW TRIM
PIECE.

PROPOSED STOREFRONT