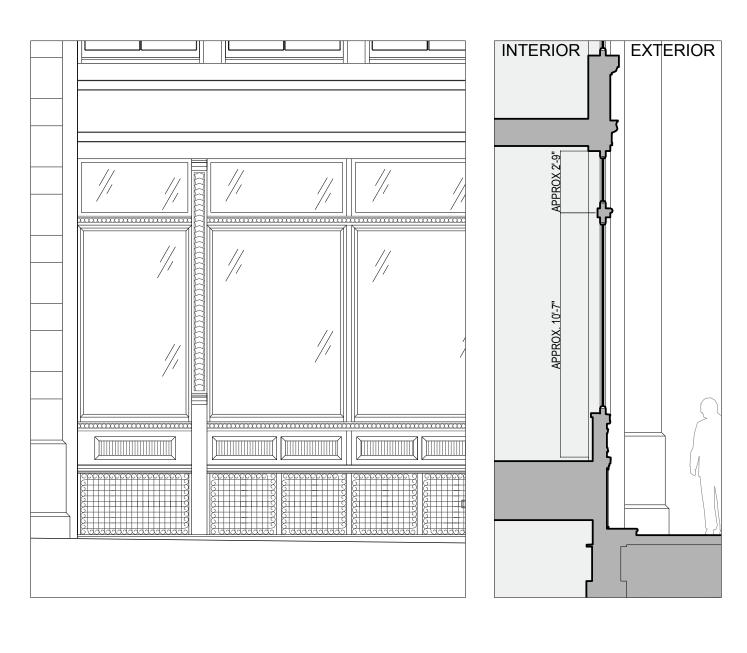

### EXISTING BUILDING STOREFRONT ELEVATIONS

134 SPRING STREET EXISTING STOREFRONT ELEVATION

84 WOOSTER STREET EXISTING STOREFRONT ELEVATION

### EXISTING & PROPOSED STOREFRONT ELEVATION & SECTION

EXISTING CONDITION SECTION A PROPOSED CONDITION SECTION A

EXISTING CONDITION SECTION A

PROPOSED CONDITION SECTION A