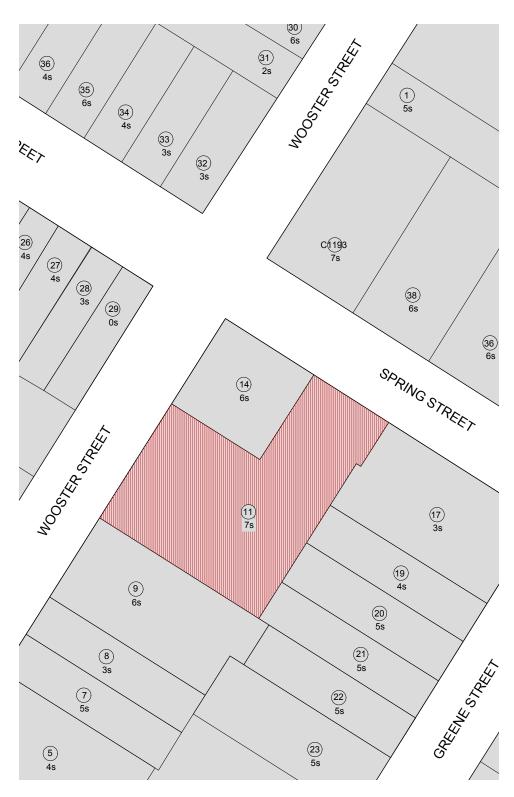

# 134 SPRING STREET / 84 WOOSTER STREET



## LOCATION MAP



## VIEW OF BUILDING





KEY PLAN



84 WOOSTER STREET - 1940'S TAX PHOTO



84 WOOSTER STREET - 1970'S LPC DESIGNATION PHOTO

# EXISTING STOREFRONT PHOTOGRAPHS



134 SPRING STREET - EXISTING STOREFRONT



84 WOOSTER STREET - EXISTING STOREFRONT





134 SPRING STREET SINGLE PANEL BULKHEAD



84 WOOSTER STREET DUAL PANEL BULKHEAD

### SINGLE PANEL BULKHEAD PRECEDENTS











131 SPRING STREET

80 WOOSTER STREET

77 WOOSTER STREET

72 WOOSTER STREET

71 WOOSTER STREET

### EXISTING FULL BUILDING ELEVATIONS





134 SPRING STREET FACADE

84 WOOSTER STREET FACADE

### EXISTING BUILDING STOREFRONT ELEVATIONS



134 SPRING STREET EXISTING STOREFRONT ELEVATION



84 WOOSTER STREET EXISTING STOREFRONT ELEVATION



### EXISTING VS PROPOSED WOOSTER STOREFRONT



#### EXISTING STOREFRONT ELEVATION



### EXISTING ST