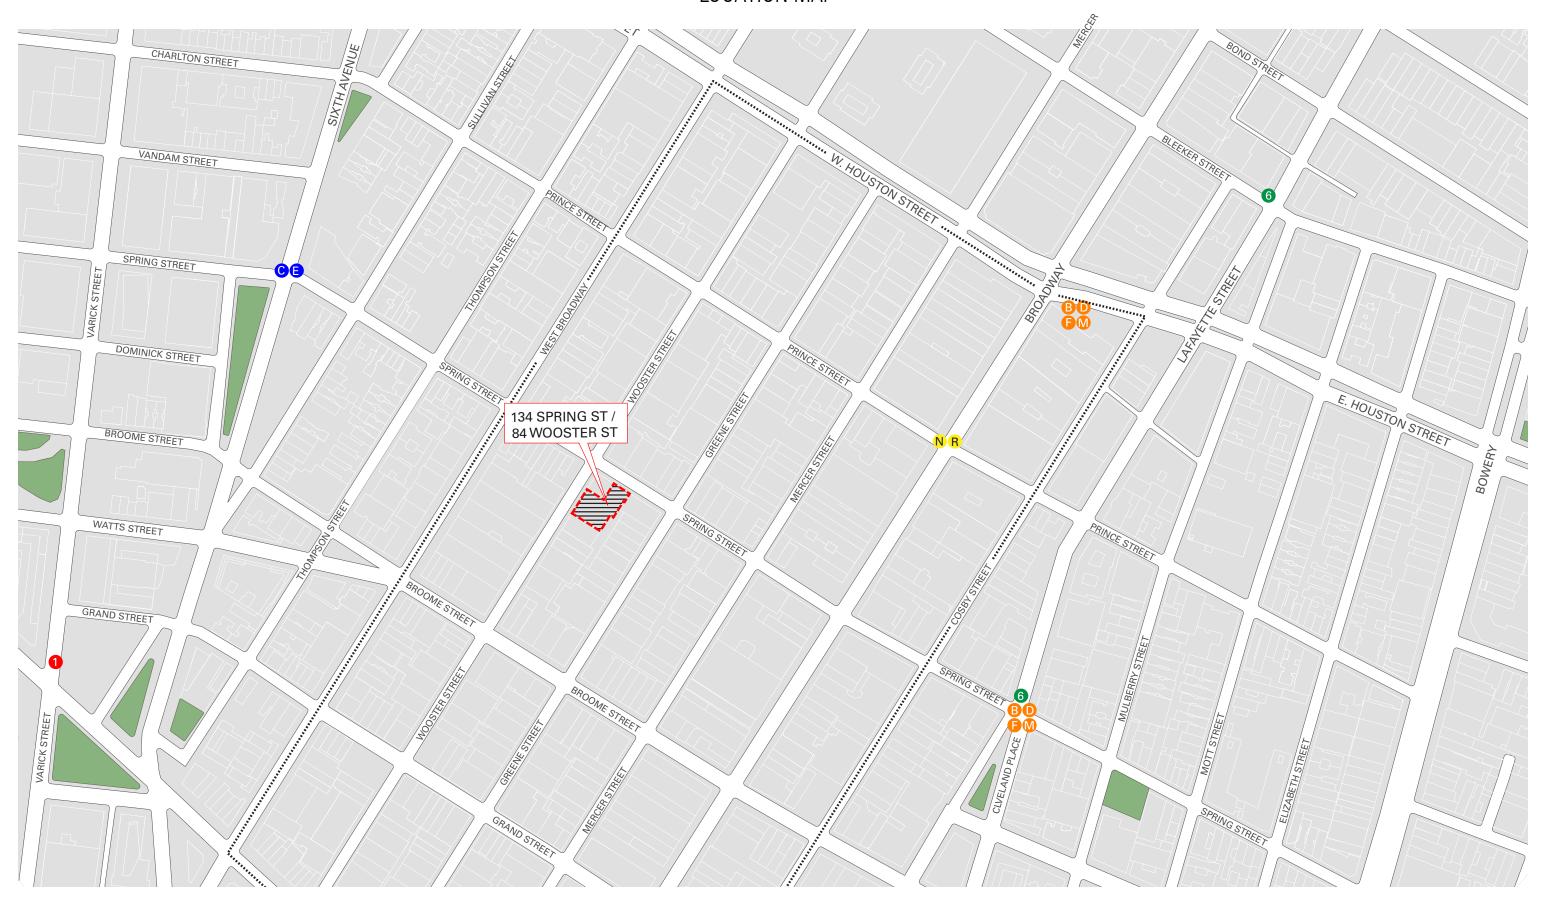

# 134 SPRING STREET / 84 WOOSTER STREET



## LOCATION MAP



## VIEW OF BUILDING





KEY PLAN



84 WOOSTER STREET - 1940'S TAX PHOTO



84 WOOSTER STREET - 1970'S LPC DESIGNATION PHOTO

# EXISTING STOREFRONT PHOTOGRAPHS



134 SPRING STREET - EXISTING STOREFRONT



84 WOOSTER STREET - EXISTING STOREFRONT





134 SPRING STREET SINGLE PANEL BULKHEAD



84 WOOSTER STREET DUAL PANEL BULKHEAD

### SINGLE PANEL BULKHEAD PRECEDENTS











131 SPRING STREET

80 WOOSTER STREET

77 WOOSTER STREET

72 WOOSTER STREET

71 WOOSTER STREET

### EXISTING FULL BUILDING ELEVATIONS





134 SPRING STREET FACADE

84 WOOSTER STREET FACADE

### EXISTING BUILDING STOREFRONT ELEVATIONS



134 SPRING STREET EXISTING STOREFRONT ELEVATION



84 WOOSTER STREET EXISTING STOREFRONT ELEVATION



### EXISTING VS PROPOSED WOOSTER STOREFRONT



#### EXISTING STOREFRONT ELEVA