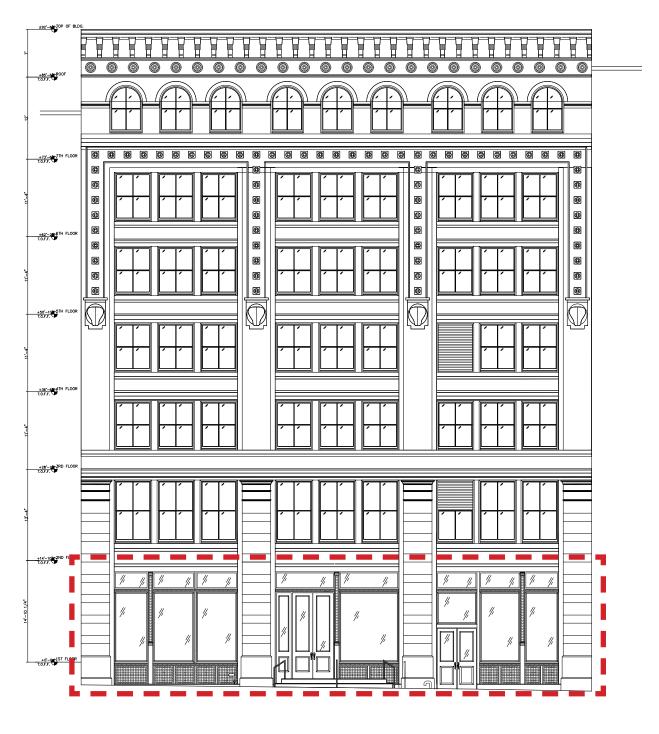

### EXISTING FULL BUILDING ELEVATIONS

134 SPRING STREET FACADE

84 WOOSTER STREET FACADE