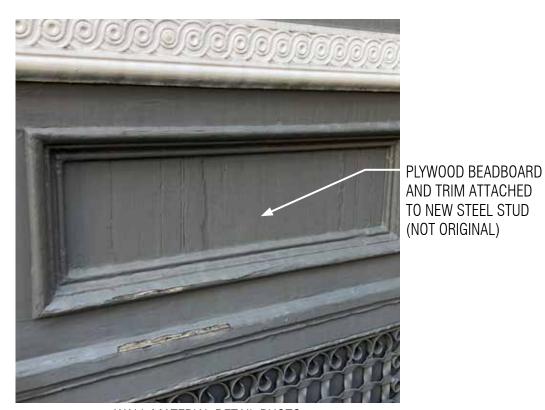

### **EXISTING CONDITIONS PROBE PHOTOS**

INTERIOR CONTEXT LOCATION PHOTO

EXTERIOR CONTEXT LOCATION PHOTO

WALL ASSEMBLY DETAIL PHOTO

WALL MATERIAL DETAIL PHOTO

WALL ASSEMBLY DETAIL PHOTO

WALL MATERIAL DETAIL PHOTO

NEW STEEL STUD CON-STRUCTION (NOT ORIGINAL)

MODERN PLYWOOD BEAD-BOARD AND STEEL LATH