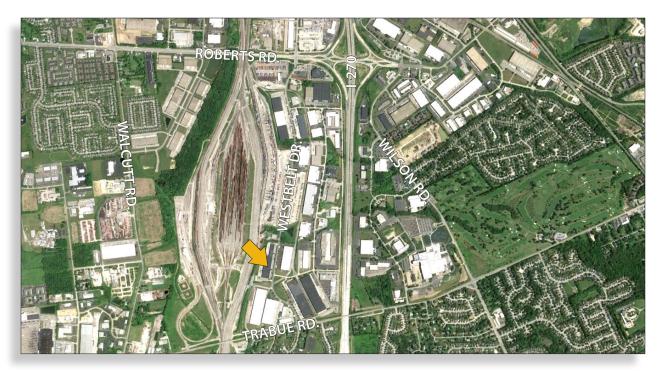

#### Location:

- Excellent location on the west side of Columbus
- Less than 1 mile south of Roberts Rd.
- $\pm$  1.25 miles to I-270 at Roberts Rd.
- Within 10 minutes to downtown Columbus

### Location:

- Excellent location on the west side of Columbus
- Within 5 minutes of I-270 & Roberts Rd.
- Within 12 minutes to downtown Columbus