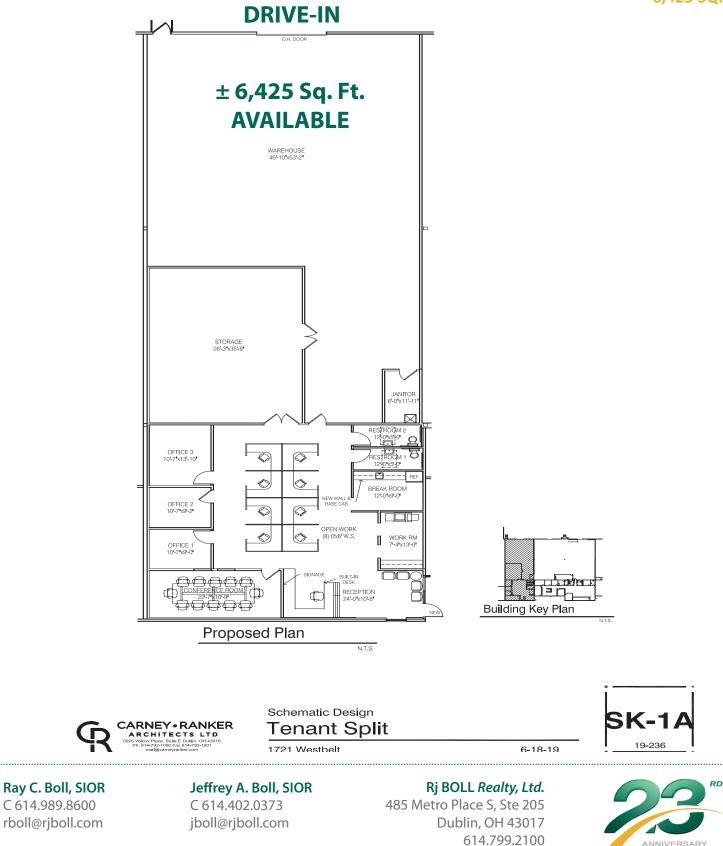

- Unit 1721 rates:
  \$4.50 \$6.50/Sq. Ft. NNN
- 2019 Estimated Operating Expenses: \$2.35/Sq. Ft. (Taxes, Insurance, CAM)

| Unit   | Size SF | Rate       | Office SF | Docks | Drive -Ins |
|--------|---------|------------|-----------|-------|------------|
| 1721 A | 6,425   | \$6.25 NNN | -         | -     | 1          |
| 1721 B | 13,577  | \$5.50 NNN | -         | 2     | -          |
| 1721 C | 20,250  | \$4.50 NNN | -         | 2     | 1          |
| 1771   | 6,115   | \$6.25 NNN | -         | 1     | 1          |

#### Ray C. Boll, SIOR

C 614.989.8600 rboll@rjboll.com Jeffrey A. Boll, SIOR

C 614.402.0373 jboll@rjboll.com **Rj BOLL Realty, Ltd.** 485 Metro Place S, Ste 205 Dublin, OH 43017 614.799.2100





Columbus, OH 43228

## **1721 A FLOOR PLAN** 6,425 SQ. FT.

ANNIVERSARY







Columbus, OH 43228

## 1721 C FLOOR PLAN 20,250 SQ. FT.



#### Ray C. Boll, SIOR

C 614.989.8600 rboll@rjboll.com Jeffrey A. Boll, SIOR C 614.402.0373 jboll@rjboll.com **Rj BOLL** *Realty, Ltd.* 485 Metro Place S, Ste 205 Dublin, OH 43017 614.799.2100





Columbus, OH 43228

## 1771 FLOOR PLAN 6,115 SQ. FT.



Ray C. Boll, SIOR

C 614.989.8600 rboll@rjboll.com

#### Jeffrey A. Boll, SIOR

C 614.402.0373 jboll@rjboll.com

#### **Rj BOLL Realty, Ltd.** 485 Metro Place S, Ste 205 Dublin, OH 43017 614.799.2100





Columbus, OH 43228

MAPS





### Location:

- Excellent location on the west side of Columbus
- Within 5 minutes of I-270 & Roberts Rd.
- Within 12 minutes to downtown Columbus

#### Ray C. Boll, SIOR

C 614.989.8600 rboll@rjboll.com

### Jeffrey A. Boll, SIOR

C 614.402.03