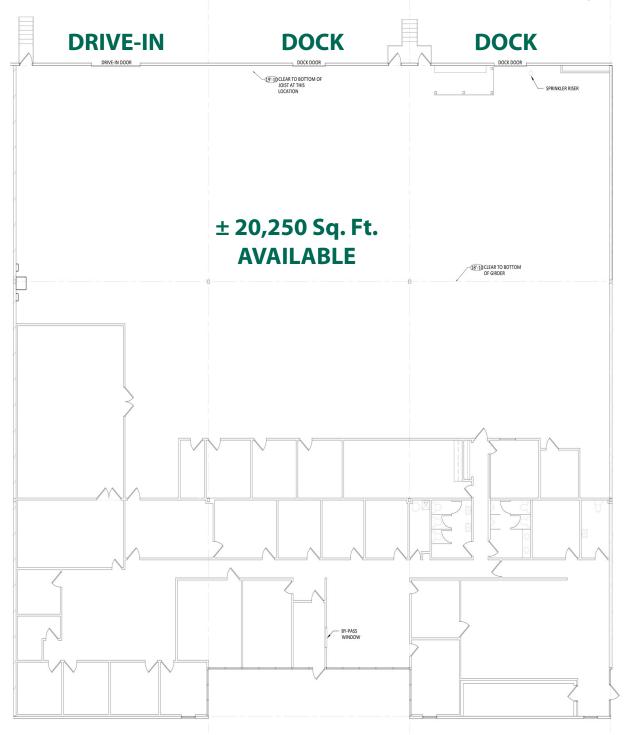

ed Operating Expenses: \$2.35/Sq. Ft. (Taxes, Insurance, CAM)

| Unit   | Size SF | Rate       | Office SF | Docks | Drive -Ins |
|--------|---------|------------|-----------|-------|------------|
| 1721 A | 6,425   | \$6.25 NNN | -         | -     | 1          |
| 1721 B | 13,577  | \$5.50 NNN | -         | 2     | -          |
| 1721 C | 20,250  | \$4.50 NNN | -         | 2     | 1          |
| 1771   | 6,115   | \$6.25 NNN | -         | 1     | 1          |

#### Ray C. Boll, SIOR

C 614.989.8600 rboll@rjboll.com Jeffrey A. Boll, SIOR

C 614.402.0373 jboll@rjboll.com **Rj BOLL Realty, Ltd.** 485 Metro Place S, Ste 205 Dublin, OH 43017 614.799.2100





Columbus, OH 43228

## **1721 A FLOOR PLAN** 6,425 SQ. FT.

ANNIVERSARY







Columbus, OH 43228

## 1721 C FLOOR PLAN 20,250 SQ. FT.



#### Ray C. Boll, SIOR

C 614.989.8600 rboll@rjboll.com Jeffrey A. Boll, SIOR C 614.402.0373 jboll@rjboll.com **Rj BOLL** *Realty, Ltd.* 485 Metro Place S, Ste 205 Dublin, OH 43017 614.799.2100





Columbus, OH 43228

## 1771 FLOOR PLAN 6,115 SQ. FT.



Ray C. Boll, SIOR

C 614.989.8600 rboll@rjboll.com

#### Jeffrey A. Boll, SIOR

C 614.402.0373 jboll@rjboll.com

#### **Rj BOLL Realty, Ltd.** 485 Metro Place S, Ste 205 Dublin, OH 43017 614.799.2100





Columbus, OH 43228

MAPS





### Location:

- Excellent location on the west side of Columbus
- Within 5 minutes of I-270 & Roberts Rd.
- Within 12 minutes to downtown Columbus

#### Ray C. Boll, SIOR

C 614.989.8600 rboll@rjboll.com

### Jeffrey A. Boll, SIOR

C 614.402.0373 jboll@rjboll.com **Rj BOLL** *Realty, Ltd.* 485 Metro Place