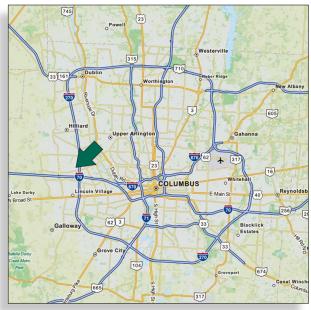

#### Location:

- Excellent location on the west side of Columbus
- Less than 1 mile south of Roberts Rd.
- $\pm$  1.25 miles to I-270 at Roberts Rd.
- Within 10 minutes to downtown Columbus

### Location:

- Excellent location on the west side of Columbus
- Within 5 minutes of I-270 & Roberts Rd.
- Within 12 minutes to downtown Columbus