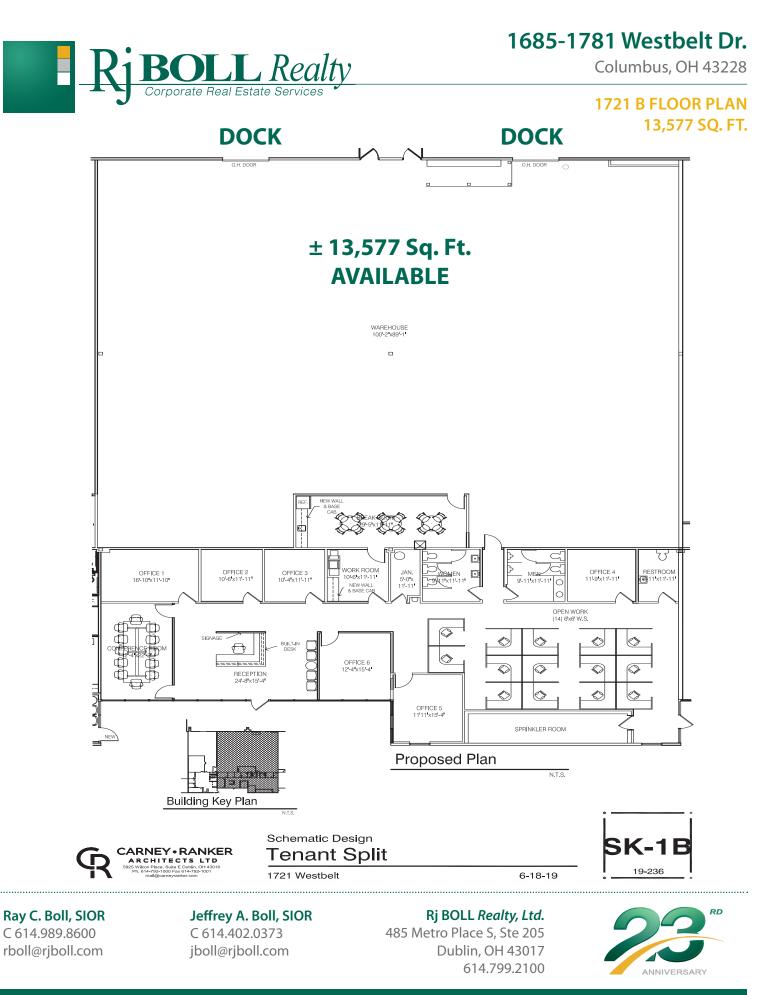

#### Rate:

- Unit 1721 rates:
  \$4.50 \$6.50/Sq. Ft. NNN
- 2019 Estimated Operating Expenses: \$2.35/Sq. Ft. (Taxes, Insurance, CAM)

| Unit   | Size SF | Rate       | Office SF | Docks | Drive -Ins |
|--------|---------|------------|-----------|-------|------------|
| 1721 A | 6,425   | \$6.25 NNN | -         | -     | 1          |
| 1721 B | 13,577  | \$5.50 NNN | -         | 2     | -          |
| 1721 C | 20,250  | \$4.50 NNN | -         | 2     | 1          |
| 1771   | 6,115   | \$6.25 NNN | -         | 1     | 1          |