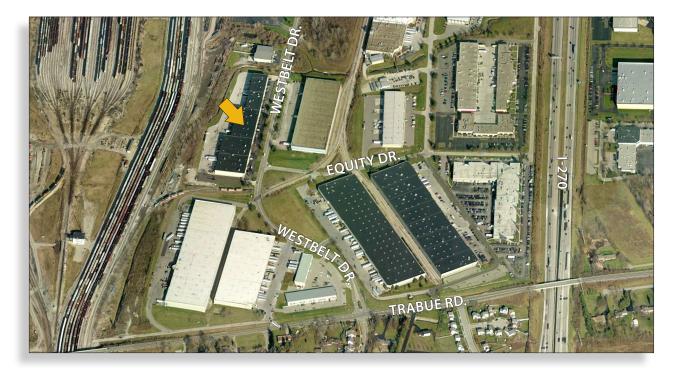

### Location:

- Excellent location on the west side of Columbus
- Within 5 minutes of I-270 & Roberts Rd.
- Within 12 minutes to downtown Columbus