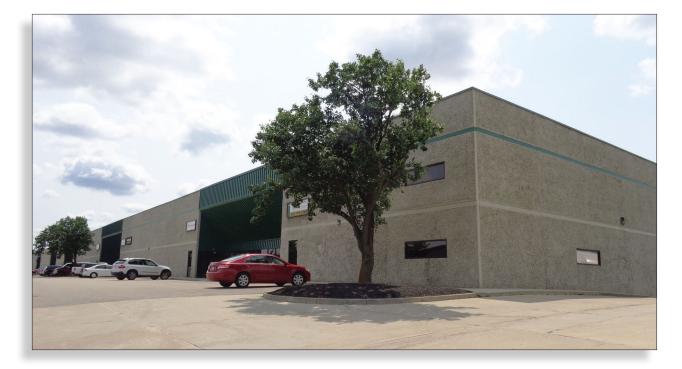

## **OFFICE/WAREHOUSE FOR LEASE**

# WESTBELT COMMERCE CENTER

#### **Property:**

- Multi-tenant, office/warehouse building
- ± 6,115 Sq. Ft., ± 6,425 Sq. Ft., ± 13,577 Sq. Ft., ± 20,250 Sq. Ft. suites available
- 18' clear height
- Professional management and property maintenance staff overseeing building
- Zoned M-2
- Ample parking

#### Location:

- Excellent location on the west side of Columbus
- Less than 1 mile south of Roberts Rd.
- $\pm$  1.25 miles to I-270 at Roberts Rd.
- Within 10 minutes to downtown Columbus