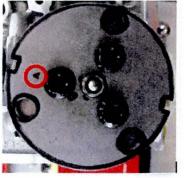

### Preliminary Tips:

The "Alignment Marks" (Triangles) on the VVT Controllers are difficult to identify. They are lightly stamped onto the faceplate of the controllers. The following photos show where to find the Alignment Marks on the Intake and Exhaust controllers. All four controllers are different and NOT interchangeable!

Once you identify the controller Triangle "Alignment Marks", mark them with a permanent marker to make them visible.

#### Bank 1 (Passenger Side) Intake

Bank 1 Exhaust

Bank 2 (Driver Side) Intake

Bank 2 Exhaust

Expires On Ver. 2.3 01/01/2014 S 06/10/2015

© 2014, Toyota Motor Sales, USA

Page 1 of 15

June 10, 2014