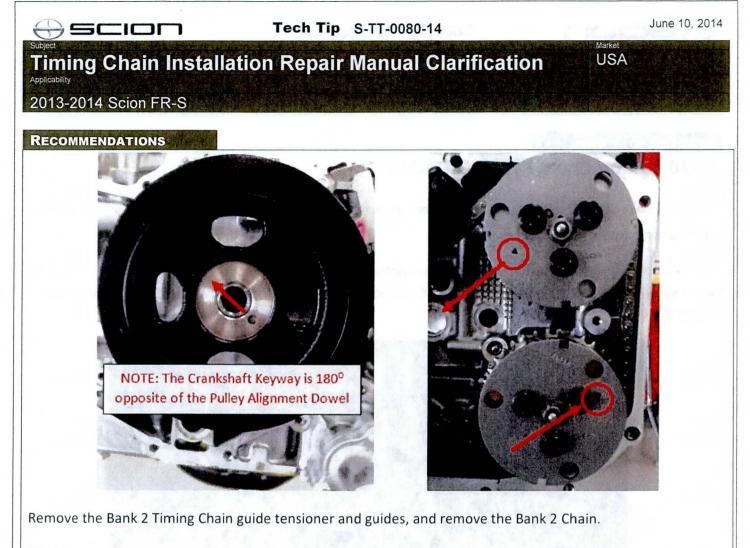

#### RECOMMENDATIONS

The Crankshaft Gear "Alignment Mark" is the gear tooth just to the right of the Keyway slot (when looking at the face of the gear). The Keyway aligns with a recess and the Alignment Mark aligns with the tooth next to the recess. In the following photos, the Crank Gear Alignment Mark has been highlighted in white for better visibility.

Follow the Repair Manual procedure! This document contains only highlights of the RM procedure to eleviate any misinterpretation of the RM illustrations.