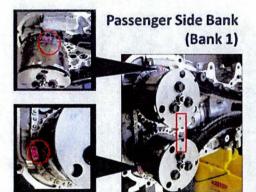

### Preliminary Tips:

The "Alignment Marks" (Triangles) on the VVT Controllers are difficult to identify. They are lightly stamped onto the faceplate of the controllers. The following photos show where to find the Alignment Marks on the Intake and Exhaust controllers. All four controllers are different and NOT interchangeable!

Once you identify the controller Triangle "Alignment Marks", mark them with a permanent marker to make them visible.

#### Bank 1 (Passenger Side) Intake

Bank 1 Exhaust

Bank 2 (Driver Side) Intake

Bank 2 Exhaust

Expires On Ver. 2.3 01/01/2014 S 06/10/2015

© 2014, Toyota Motor Sales, USA

Page 1 of 15

June 10, 2014