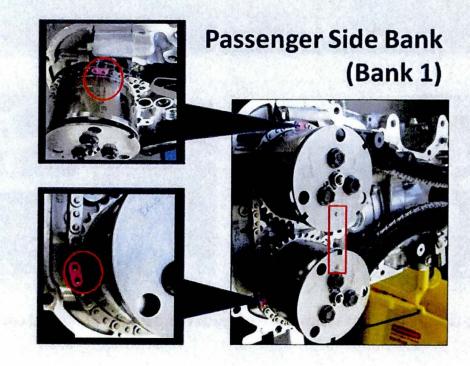

### Preliminary Tips:

The "Alignment Marks" (Triangles) on the VVT Controllers are difficult to identify. They are lightly stamped onto the faceplate of the controllers. The following photos show where to find the Alignment Marks on the Intake and Exhaust controllers. All four controllers are different and NOT interchangeable!

Once you identify the controller Triangle "Alignment Marks", mark them with a permanent marker to make them visible.

#### Bank 1 (Passenger Side) Intake

Bank 1 Exhaust

Bank 2 (Driver Side) Intake

Bank 2 Exhaust

Expires On Ver. 2.3 01/01/2014 S 06/10/2015

© 2014, Toyota Motor Sales, USA

Page 1 of 15

June 10, 2014