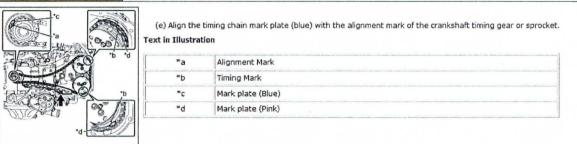

#### RECOMMENDATIONS

(f) Align the timing chain mark plate (pink) with the timing mark on the camshaft timing intake gear assembly LH.
(g) Align the timing chain mark plate (pink) with the timing mark on the camshaft timing exhaust gear assembly LH.