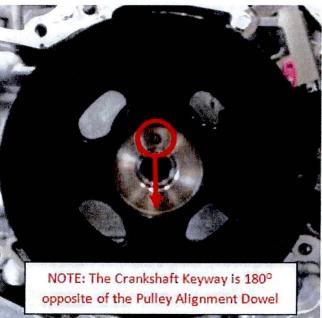

## FA20 Timing Chain REMOVAL:

| Model Year: 2013                                                                |                                                                                                                                                                                                                   | Model: FR-S    | Doc ID: RM0000056U900BX |              |
|---------------------------------------------------------------------------------|-------------------------------------------------------------------------------------------------------------------------------------------------------------------------------------------------------------------|----------------|-------------------------|--------------|
| Title: FA20 ENGINE MECHANICAL: TIM                                              | ING CHAIN: REMOV                                                                                                                                                                                                  | AL (2013 FR-S) |                         |              |
| REMOVAL                                                                         |                                                                                                                                                                                                                   |                |                         |              |
| 1. REMOVE TIMING CHAIN OR BE                                                    | LT COVER SUB-AS                                                                                                                                                                                                   | SEMBLY         |                         |              |
| 8070                                                                            |                                                                                                                                                                                                                   |                |                         |              |
| 2. REMOVE CHAIN SUB-ASSEMBL<br>(a) Temporarily install the pulley bo            | -                                                                                                                                                                                                                 | Bank 1 is      | s Passenger             |              |
|                                                                                 | (b) Turn the crankshaft and align the alignment marks of the crankshaft timing gear or sprocket, camshaft<br>timing intake gear assembly RH and camshaft timing exhaust gear assembly RH.<br>Text in Illustration |                |                         | naft         |
| Contraction of the second                                                       | -1                                                                                                                                                                                                                | Alignment Mark |                         |              |
| The second second                                                               | *2                                                                                                                                                                                                                | Key            |                         |              |
| 1/27<br>-2<br>-10<br>-2<br>-10<br>-10<br>-10<br>-10<br>-10<br>-10<br>-10<br>-10 | <u>HINT:</u><br>The crankshaft k                                                                                                                                                                                  |                |                         |              |
| Expires on 06/10/2015<br>Ver. 2.3 01/01/2014 S                                  |                                                                                                                                                                                                                   | © 2014, Tc     | byota Motor Sales, USA  | Page 2 of 15 |

When preparing to remove Bank 1 Timing Chain, rotate the Crankshaft Clockwise so that the Crankshaft Keyway is pointing straight down and the triangle alignment marks on the intake and exhaust controllers are pointing at each other ON BOTH BANKS (see the photo below the illustration).