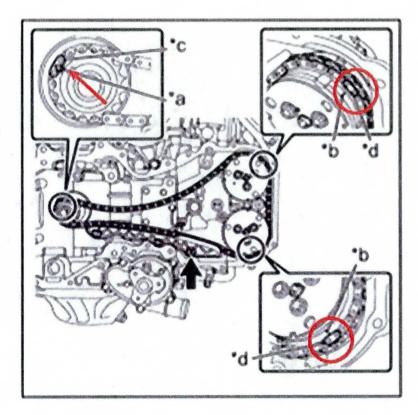

Hang the Bank 2 Chain so the BLUE link aligns with the Alignment Mark on the Crank Gear and the PINK links align with the Timing Marks on the side of the controllers as illustrated below:

Expires on 06/10/2015

#### RECOMMENDATIONS

Install the Bank 2 Timing Chain guides and Guide Tensioner as per the RM.

NOTE: In order to hang the Bank 1 Chain, the Crankshaft has to be rotated so that the Crankshaft Keyway faces straight down and the Triangle Alignment Marks on the Bank 2 controllers point at each other.