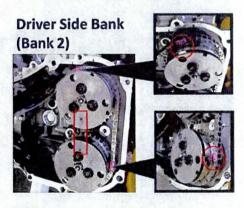

### Preliminary Tips:

The "Alignment Marks" (Triangles) on the VVT Controllers are difficult to identify. They are lightly stamped onto the faceplate of the controllers. The following photos show where to find the Alignment Marks on the Intake and Exhaust controllers. All four controllers are different and NOT interchangeable!

Once you identify the controller Triangle "Alignment Marks", mark them with a permanent marker to make them visible.

#### Bank 1 (Passenger Side) Intake

Bank 1 Exhaust

Bank 2 (Driver Side) Intake

Bank 2 Exhaust

Expires On Ver. 2.3 01/01/2014 S 06/10/2015

© 2014, Toyota Motor Sales, USA

Page 1 of 15

June 10, 2014