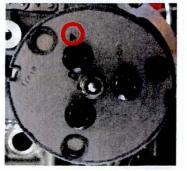

### Preliminary Tips:

The "Alignment Marks" (Triangles) on the VVT Controllers are difficult to identify. They are lightly stamped onto the faceplate of the controllers. The following photos show where to find the Alignment Marks on the Intake and Exhaust controllers. All four controllers are different and NOT interchangeable!

Once you identify the controller Triangle "Alignment Marks", mark them with a permanent marker to make them visible.

#### Bank 1 (Passenger Side) Intake

Bank 1 Exhaust

Bank 2 (Driver Side) Intake

Bank 2 Exhaust

Expires On Ver. 2.3 01/01/2014 S 06/10/2015

© 2014, Toyota Motor Sales, USA

Page 1 of 15

June 10, 2014