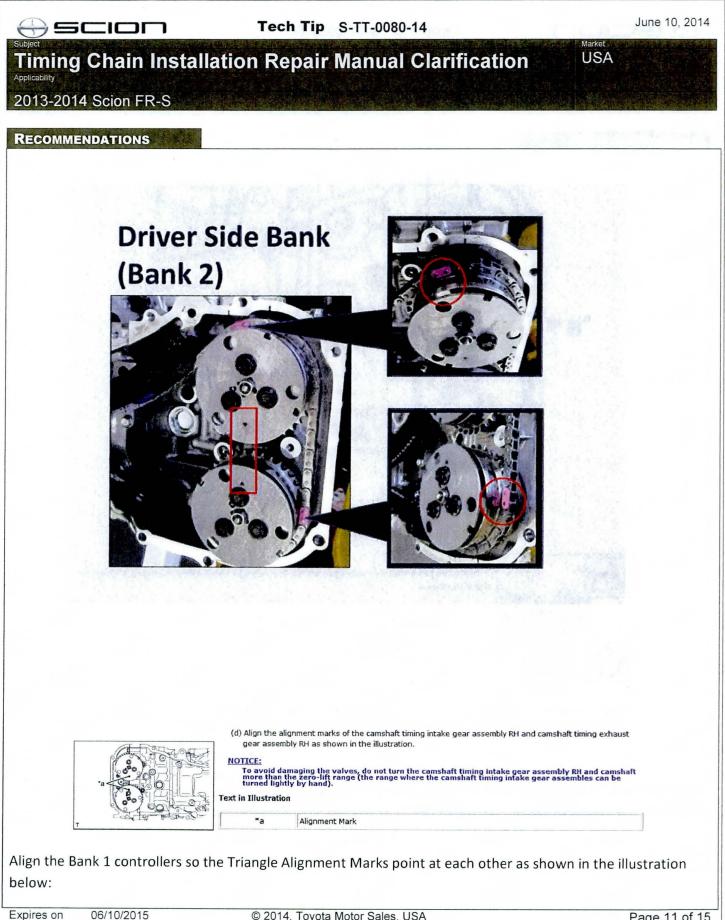

## TIP:

After installing the Bank 2 Chain, if the crankshaft is rotated *Counterclockwise* approximately 135<sup>o</sup> so that the Keyway is facing straight down, the Triangle Alignment Marks on the Bank 2 controllers will be facing each other and the colored links on the Timing Chain will still be in alignment with the Timing Marks on the controllers and Crank Gear.

The engine is now positioned for the Bank 1 Timing Chain to be installed. And after Bank 1 Timing Chain installation, ALL the links on both Timing Chains can be checked to ensure that ALL the links align with their Timing Marks (before installing the Timing Cover). At that point rotate the Crankshaft *Clockwise* to confirm there are no abnormal conditions.