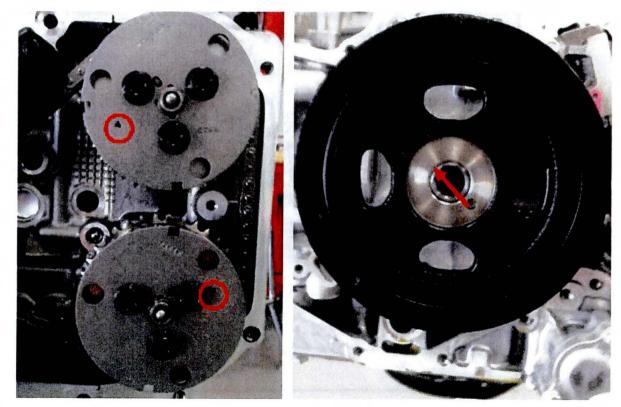

### Preliminary Tips:

The "Alignment Marks" (Triangles) on the VVT Controllers are difficult to identify. They are lightly stamped onto the faceplate of the controllers. The following photos show where to find the Alignment Marks on the Intake and Exhaust controllers. All four controllers are different and NOT interchangeable!

Once you identify the controller Triangle "Alignment Marks", mark them with a permanent marker to make them visible.

#### RECOMMENDATIONS

The Crankshaft Gear "Alignment Mark" is the gear tooth just to the right of the Keyway slot (when looking at the face of the gear). The Keyway aligns with a recess and the Alignment Mark aligns with the tooth next to the recess. In the following photos, the Crank Gear Alignment Mark has been highlighted in white for better visibility.