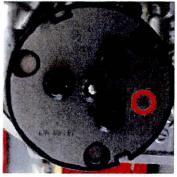

### Preliminary Tips:

The "Alignment Marks" (Triangles) on the VVT Controllers are difficult to identify. They are lightly stamped onto the faceplate of the controllers. The following photos show where to find the Alignment Marks on the Intake and Exhaust controllers. All four controllers are different and NOT interchangeable!

Once you identify the controller Triangle "Alignment Marks", mark them with a permanent marker to make them visible.

#### Bank 1 (Passenger Side) Intake

Bank 1 Exhaust

Bank 2 (Driver Side) Intake

Bank 2 Exhaust

Expires On Ver. 2.3 01/01/2014 S 06/10/2015

© 2014, Toyota Motor Sales, USA

Page 1 of 15

June 10, 2014