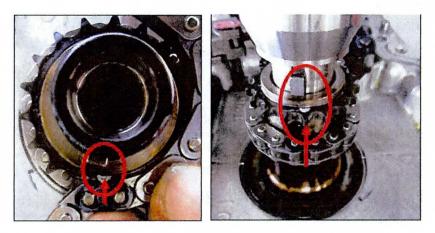

### Preliminary Tips:

The "Alignment Marks" (Triangles) on the VVT Controllers are difficult to identify. They are lightly stamped onto the faceplate of the controllers. The following photos show where to find the Alignment Marks on the Intake and Exhaust controllers. All four controllers are different and NOT interchangeable!

Once you identify the controller Triangle "Alignment Marks", mark them with a permanent marker to make them visible.

#### Bank 1 (Passenger Side) Intake

Bank 1 Exhaust

Bank 2 (Driver Side) Intake

Bank 2 Exhaust

Expires On Ver. 2.3 01/01/2014 S 06/10/2015

© 2014, Toyota Motor Sales, USA

Page 1 of 15

June 10, 2014