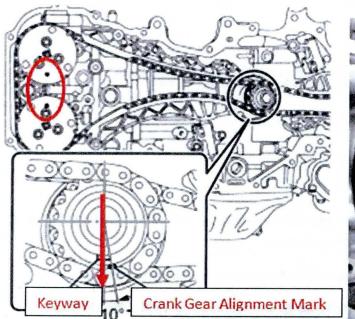

#### RECOMMENDATIONS

The Crankshaft Gear "Alignment Mark" is the gear tooth just to the right of the Keyway slot (when looking at the face of the gear). The Keyway aligns with a recess and the Alignment Mark aligns with the tooth next to the recess. In the following photos, the Crank Gear Alignment Mark has been highlighted in white for better visibility.

## FA20 Timing Chain REMOVAL:

| Model Year: 2013                                                                |                                                                                                                                                                                                                   | Model: FR-S    | Doc ID: RM0000056U900BX |              |
|---------------------------------------------------------------------------------|-------------------------------------------------------------------------------------------------------------------------------------------------------------------------------------------------------------------|----------------|-------------------------|--------------|
| Title: FA20 ENGINE MECHANICAL: TIM                                              | ING CHAIN: REMOV                                                                                                                                                                                                  | AL (2013 FR-S) |                         |              |
| REMOVAL                                                                         |                                                                                                                                                                                                                   |                |                         |              |
| 1. REMOVE TIMING CHAIN OR BE                                                    | LT COVER SUB-AS                                                                                                                                                                                                   | SEMBLY         |                         |              |
| 8070                                                                            |                                                                                                                                                                                                                   |                |                         |              |
| 2. REMOVE CHAIN SUB-ASSEMBL<br>(a) Temporarily install the pulley bo            | -                                                                                                                                                                                                                 | Bank 1 is      | s Passenger             |              |
|                                                                                 | (b) Turn the crankshaft and align the alignment marks of the crankshaft timing gear or sprocket, camshaft<br>timing intake gear assembly RH and camshaft timing exhaust gear assembly RH.<br>Text in Illustration |                |                         | naft         |
| Contraction of the second                                                       | -1                                                                                                                                                                                                                | Alignment Mark |                         |              |
| The second second                                                               | *2                                                                                                                                                                                                                | Key            |                         |              |
| 1/27<br>-2<br>-10<br>-2<br>-10<br>-10<br>-10<br>-10<br>-10<br>-10<br>-10<br>-10 | <u>HINT:</u><br>The crankshaft k                                                                                                                                                                                  |                |                         |              |
| Expires on 06/10/2015<br>Ver. 2.3 01/01/2014 S                                  |                                                                                                                                                                                                                   | © 2014, Tc     | byota Motor Sales, USA  | Page 2 of 15 |