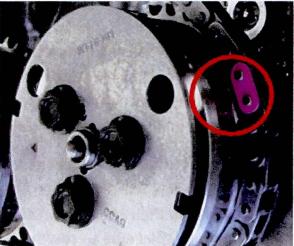

### Preliminary Tips:

The "Alignment Marks" (Triangles) on the VVT Controllers are difficult to identify. They are lightly stamped onto the faceplate of the controllers. The following photos show where to find the Alignment Marks on the Intake and Exhaust controllers. All four controllers are different and NOT interchangeable!

Once you identify the controller Triangle "Alignment Marks", mark them with a permanent marker to make them visible.

#### Bank 1 (Passenger Side) Intake

Bank 1 Exhaust

Bank 2 (Driver Side) Intake

Bank 2 Exhaust

Expires On Ver. 2.3 01/01/2014 S 06/10/2015

© 2014, Toyota Motor Sales, USA

Page 1 of 15

June 10, 2014