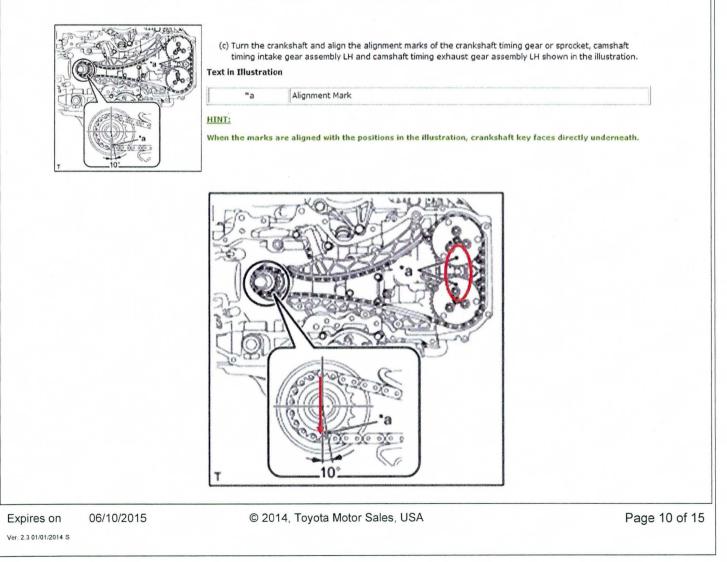

Remove the Bank 1 Timing Chain guide tensioner and guides, and remove the Bank 1 Chain.

Expires on 06/10/2015 Ver. 2.3 01/01/2014 s

© 2014, Toyota Motor Sales, USA

Page 3 of 15

|                                               | 7                    | Tech Tip S-TT-0080-14                                                                                                                                                                                                                                                                                                                                                                                                                                                                                                                                                                                                                                                                                                                                                                                                                                                                                                                                                                           | June 10, 2014     |  |  |  |  |
|-----------------------------------------------|----------------------|-------------------------------------------------------------------------------------------------------------------------------------------------------------------------------------------------------------------------------------------------------------------------------------------------------------------------------------------------------------------------------------------------------------------------------------------------------------------------------------------------------------------------------------------------------------------------------------------------------------------------------------------------------------------------------------------------------------------------------------------------------------------------------------------------------------------------------------------------------------------------------------------------------------------------------------------------------------------------------------------------|-------------------|--|--|--|--|
|                                               | Installati           | on Repair Manual Clarification                                                                                                                                                                                                                                                                                                                                                                                                                                                                                                                                                                                                                                                                                                                                                                                                                                                                                                                                                                  | Market<br>USA     |  |  |  |  |
| Applicability<br>2013-2014 Scion FF           | 2-5                  |                                                                                                                                                                                                                                                                                                                                                                                                                                                                                                                                                                                                                                                                                                                                                                                                                                                                                                                                                                                                 | The second second |  |  |  |  |
|                                               | 1-0                  |                                                                                                                                                                                                                                                                                                                                                                                                                                                                                                                                                                                                                                                                                                                                                                                                                                                                                                                                                                                                 |                   |  |  |  |  |
| RECOMMENDATIONS                               |                      |                                                                                                                                                                                                                                                                                                                                                                                                                                                                                                                                                                                                                                                                                                                                                                                                                                                                                                                                                                                                 |                   |  |  |  |  |
|                                               |                      | EMOVE THE BANK 2 GUIDES AND CHAIN YET! THE BAN                                                                                                                                                                                                                                                                                                                                                                                                                                                                                                                                                                                                                                                                                                                                                                                                                                                                                                                                                  |                   |  |  |  |  |
|                                               |                      | N FROM THE VALVE SPRINGS IN THE CURRENT POSITIC<br>CAUSE THE BANK 2 CAMSHAFTS TO JUMP TO AN UNDI                                                                                                                                                                                                                                                                                                                                                                                                                                                                                                                                                                                                                                                                                                                                                                                                                                                                                                |                   |  |  |  |  |
|                                               | IS THVIL WILL        |                                                                                                                                                                                                                                                                                                                                                                                                                                                                                                                                                                                                                                                                                                                                                                                                                                                                                                                                                                                                 |                   |  |  |  |  |
| Before removi                                 | ng the Bank          | 2 Chain, the Crankshaft has to be rotated to m                                                                                                                                                                                                                                                                                                                                                                                                                                                                                                                                                                                                                                                                                                                                                                                                                                                                                                                                                  | ove the Bank 2    |  |  |  |  |
|                                               | Car                  | nshafts to their UNLOADED positions.                                                                                                                                                                                                                                                                                                                                                                                                                                                                                                                                                                                                                                                                                                                                                                                                                                                                                                                                                            |                   |  |  |  |  |
| 3. REMOVE CHAIN SUB-ASSEME                    | LY (for Bank 2)      |                                                                                                                                                                                                                                                                                                                                                                                                                                                                                                                                                                                                                                                                                                                                                                                                                                                                                                                                                                                                 |                   |  |  |  |  |
|                                               |                      |                                                                                                                                                                                                                                                                                                                                                                                                                                                                                                                                                                                                                                                                                                                                                                                                                                                                                                                                                                                                 |                   |  |  |  |  |
| Serie The                                     | (a) Turn the cran    | kshaft and position each alignment mark on the crankshaft timing gear or sprocket, camsha                                                                                                                                                                                                                                                                                                                                                                                                                                                                                                                                                                                                                                                                                                                                                                                                                                                                                                       | əft               |  |  |  |  |
| 25-<br>20-2-2-2-2-2-2-2-2-2-2-2-2-2-2-2-2-2-2 |                      | timing intake gear assembly LH and camshaft timing exhaust gear assembly LH as shown in the                                                                                                                                                                                                                                                                                                                                                                                                                                                                                                                                                                                                                                                                                                                                                                                                                                                                                                     |                   |  |  |  |  |
| 25                                            | Text in Illustration |                                                                                                                                                                                                                                                                                                                                                                                                                                                                                                                                                                                                                                                                                                                                                                                                                                                                                                                                                                                                 |                   |  |  |  |  |
| A SUM                                         | *1                   | Key                                                                                                                                                                                                                                                                                                                                                                                                                                                                                                                                                                                                                                                                                                                                                                                                                                                                                                                                                                                             |                   |  |  |  |  |
| Con s                                         | *2                   | Alignment Mark                                                                                                                                                                                                                                                                                                                                                                                                                                                                                                                                                                                                                                                                                                                                                                                                                                                                                                                                                                                  |                   |  |  |  |  |
| T                                             |                      |                                                                                                                                                                                                                                                                                                                                                                                                                                                                                                                                                                                                                                                                                                                                                                                                                                                                                                                                                                                                 |                   |  |  |  |  |
|                                               |                      |                                                                                                                                                                                                                                                                                                                                                                                                                                                                                                                                                                                                                                                                                                                                                                                                                                                                                                                                                                                                 |                   |  |  |  |  |
|                                               |                      | that the Crankshaft Keyway is pointing up and away from the Crankshaft Keyway is pointing up and away from the second s | om Bank 2 and the |  |  |  |  |
| Triangle Alignment IVI                        | arks on the Ba       | nk 2 Controllers are as follows:                                                                                                                                                                                                                                                                                                                                                                                                                                                                                                                                                                                                                                                                                                                                                                                                                                                                                                                                                                |                   |  |  |  |  |
| The Intake controller Tr                      | iangle Alignmer      | nt Mark will be facing toward the core plug on the Bank 2 H                                                                                                                                                                                                                                                                                                                                                                                                                                                                                                                                                                                                                                                                                                                                                                                                                                                                                                                                     | ead.              |  |  |  |  |
| The Exhaust                                   | controller Triar     | ngle Mark will face 180 <sup>0</sup> opposite of the Intake controller Tr                                                                                                                                                                                                                                                                                                                                                                                                                                                                                                                                                                                                                                                                                                                                                                                                                                                                                                                       | riangle Mark.     |  |  |  |  |
|                                               |                      | and a series                                                                                                                                                                                                                                                                                                                                                                                                                                                                                                                                                                                                                                                                                                                                                                                                                                                                                                                                                                                    |                   |  |  |  |  |
|                                               | 6                    |                                                                                                                                                                                                                                                                                                                                                                                                                                                                                                                                                                                                                                                                                                                                                                                                                                                                                                                                                                                                 |                   |  |  |  |  |
|                                               | K                    | 25° 10                                                                                                                                                                                                                                                                                                                                                                                                                                                                                                                                                                                                                                                                                                                                                                                                                                                                                                                                                                                          |                   |  |  |  |  |
|                                               |                      | Triangle Alignment Marks                                                                                                                                                                                                                                                                                                                                                                                                                                                                                                                                                                                                                                                                                                                                                                                                                                                                                                                                                                        |                   |  |  |  |  |
|                                               | A.                   | Charles Charles                                                                                                                                                                                                                                                                                                                                                                                                                                                                                                                                                                                                                                                                                                                                                                                                                                                                                                                                                                                 |                   |  |  |  |  |
|                                               | 37                   | 25                                                                                                                                                                                                                                                                                                                                                                                                                                                                                                                                                                                                                                                                                                                                                                                                                                                                                                                                                                                              |                   |  |  |  |  |
|                                               | 1                    | OLS CZO SKARON                                                                                                                                                                                                                                                                                                                                                                                                                                                                                                                                                                                                                                                                                                                                                                                                                                                                                                                                                                                  |                   |  |  |  |  |
|                                               | 2                    | A Contraction of the                                                                                                                                                                                                                                                                                                                                                                                                                                                                                                                                                                                                                                                                                                                                                                                                                                                                                                                                                                            |                   |  |  |  |  |
|                                               |                      | D marine (                                                                                                                                                                                                                                                                                                                                                                                                                                                                                                                                                                                                                                                                                                                                                                                                                                                                                                                                                                                      |                   |  |  |  |  |

© 2014, Toyota Motor Sales, USA

Keyway

T

Page 4 of 15

Expires on Ver. 2.3 01/01/2014 S 06/10/2015

## Note:

When the Camshafts are in their UNLOADED positions, Bank 1 Intake and Exhaust Camshafts should rotate freely approximately 100°.

Bank 2 Exhaust Camshaft should also rotate freely, but Bank 2 Intake Camshaft will NOT rotate freely. The valves are unloaded but the Camshaft is locked in place!