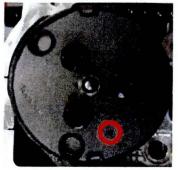

### Preliminary Tips:

The "Alignment Marks" (Triangles) on the VVT Controllers are difficult to identify. They are lightly stamped onto the faceplate of the controllers. The following photos show where to find the Alignment Marks on the Intake and Exhaust controllers. All four controllers are different and NOT interchangeable!

Once you identify the controller Triangle "Alignment Marks", mark them with a permanent marker to make them visible.

#### Bank 1 (Passenger Side) Intake

Bank 1 Exhaust

Bank 2 (Driver Side) Intake

Bank 2 Exhaust

Expires On Ver. 2.3 01/01/2014 S 06/10/2015

© 2014, Toyota Motor Sales, USA

Page 1 of 15

June 10, 2014