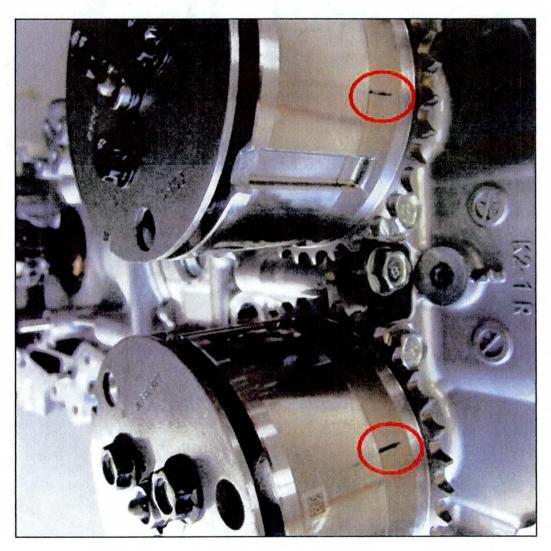

When preparing to remove Bank 1 Timing Chain, rotate the Crankshaft Clockwise so that the Crankshaft Keyway is pointing straight down and the triangle alignment marks on the intake and exhaust controllers are pointing at each other ON BOTH BANKS (see the photo below the illustration).

Remove the Bank 1 Timing Chain guide tensioner and guides, and remove the Bank 1 Chain.

Expires on 06/10/2015 Ver. 2.3 01/01/2014 s

© 2014, Toyota Motor Sales, USA

Page 3 of 15

|                                               | 7                    | Tech Tip S-TT-0080-14                                                                                                                                                                                                                                                                                                                                                                                                                                                                                                                                                                                                                                                                                                                                                                                                                                                                                                                                                                           | June 10, 2014     |  |  |  |  |
|-----------------------------------------------|----------------------|-------------------------------------------------------------------------------------------------------------------------------------------------------------------------------------------------------------------------------------------------------------------------------------------------------------------------------------------------------------------------------------------------------------------------------------------------------------------------------------------------------------------------------------------------------------------------------------------------------------------------------------------------------------------------------------------------------------------------------------------------------------------------------------------------------------------------------------------------------------------------------------------------------------------------------------------------------------------------------------------------|-------------------|--|--|--|--|
|                                               | Installati           | on Repair Manual Clarification                                                                                                                                                                                                                                                                                                                                                                                                                                                                                                                                                                                                                                                                                                                                                                                                                                                                                                                                                                  | Market<br>USA     |  |  |  |  |
| Applicability<br>2013-2014 Scion FF           | 2-5                  |                                                                                                                                                                                                                                                                                                                                                                                                                                                                                                                                                                                                                                                                                                                                                                                                                                                                                                                                                                                                 | The second second |  |  |  |  |
|                                               | 1-0                  |                                                                                                                                                                                                                                                                                                                                                                                                                                                                                                                                                                                                                                                                                                                                                                                                                                                                                                                                                                                                 |                   |  |  |  |  |
| RECOMMENDATIONS                               |                      |                                                                                                                                                                                                                                                                                                                                                                                                                                                                                                                                                                                                                                                                                                                                                                                                                                                                                                                                                                                                 |                   |  |  |  |  |
|                                               |                      | EMOVE THE BANK 2 GUIDES AND CHAIN YET! THE BAN                                                                                                                                                                                                                                                                                                                                                                                                                                                                                                                                                                                                                                                                                                                                                                                                                                                                                                                                                  |                   |  |  |  |  |
|                                               |                      | N FROM THE VALVE SPRINGS IN THE CURRENT POSITIC<br>CAUSE THE BANK 2 CAMSHAFTS TO JUMP TO AN UNDI                                                                                                                                                                                                                                                                                                                                                                                                                                                                                                                                                                                                                                                                                                                                                                                                                                                                                                |                   |  |  |  |  |
|                                               | IS THVIL WILL        |                                                                                                                                                                                                                                                                                                                                                                                                                                                                                                                                                                                                                                                                                                                                                                                                                                                                                                                                                                                                 |                   |  |  |  |  |
| Before removi                                 | ng the Bank          | 2 Chain, the Crankshaft has to be rotated to m                                                                                                                                                                                                                                                                                                                                                                                                                                                                                                                                                                                                                                                                                                                                                                                                                                                                                                                                                  | ove the Bank 2    |  |  |  |  |
|                                               | Car                  | nshafts to their UNLOADED positions.                                                                                                                                                                                                                                                                                                                                                                                                                                                                                                                                                                                                                                                                                                                                                                                                                                                                                                                                                            |                   |  |  |  |  |
| 3. REMOVE CHAIN SUB-ASSEME                    | LY (for Bank 2)      |                                                                                                                                                                                                                                                                                                                                                                                                                                                                                                                                                                                                                                                                                                                                                                                                                                                                                                                                                                                                 |                   |  |  |  |  |
|                                               |                      |                                                                                                                                                                                                                                                                                                                                                                                                                                                                                                                                                                                                                                                                                                                                                                                                                                                                                                                                                                                                 |                   |  |  |  |  |
| Serie The                                     | (a) Turn the cran    | kshaft and position each alignment mark on the crankshaft timing gear or sprocket, camsha                                                                                                                                                                                                                                                                                                                                                                                                                                                                                                                                                                                                                                                                                                                                                                                                                                                                                                       | əft               |  |  |  |  |
| 25-<br>20-2-2-2-2-2-2-2-2-2-2-2-2-2-2-2-2-2-2 |                      | timing intake gear assembly LH and camshaft timing exhaust gear assembly LH as shown in the                                                                                                                                                                                                                                                                                                                                                                                                                                                                                                                                                                                                                                                                                                                                                                                                                                                                                                     |                   |  |  |  |  |
| 25                                            | Text in Illustration |                                                                                                                                                                                                                                                                                                                                                                                                                                                                                                                                                                                                                                                                                                                                                                                                                                                                                                                                                                                                 |                   |  |  |  |  |
| A SUM                                         | *1                   | Key                                                                                                                                                                                                                                                                                                                                                                                                                                                                                                                                                                                                                                                                                                                                                                                                                                                                                                                                                                                             |                   |  |  |  |  |
| Con s                                         | *2                   | Alignment Mark                                                                                                                                                                                                                                                                                                                                                                                                                                                                                                                                                                                                                                                                                                                                                                                                                                                                                                                                                                                  |                   |  |  |  |  |
| T                                             |                      |                                                                                                                                                                                                                                                                                                                                                                                                                                                                                                                                                                                                                                                                                                                                                                                                                                                                                                                                                                                                 |                   |  |  |  |  |
|                                               |                      |                                                                                                                                                                                                                                                                                                                                                                                                                                                                                                                                                                                                                                                                                                                                                                                                                                                                                                                                                                                                 |                   |  |  |  |  |
|                                               |                      | that the Crankshaft Keyway is pointing up and away from the Crankshaft Keyway is pointing up and away from the second s | om Bank 2 and the |  |  |  |  |
| Triangle Alignment IVI                        | arks on the Ba       | nk 2 Controllers are as follows:                                                                                                                                                                                                                                                                                                                                                                                                                                                                                                                                                                                                                                                                                                                                                                                                                                                                                                                                                                |                   |  |  |  |  |
| The Intake controller Tr                      | iangle Alignmer      | nt Mark will be facing toward the core plug on the Bank 2 H                                                                                                                                                                                                                                                                                                                                                                                                                                                                                                                                                                                                                                                                                                                                                                                                                                                                                                                                     | ead.              |  |  |  |  |
| The Exhaust                                   | controller Triar     | ngle Mark will face 180 <sup>0</sup> opposite of the Intake controller Tr                                                                                                                                                                                                                                                                                                                                                                                                                                                                                                                                                                                                                                                                                                                                                                                                                                                                                                                       | riangle Mark.     |  |  |  |  |
|                                               |                      | and a series                                                                                                                                                                                                                                                                                                                                                                                                                                                                                                                                                                                                                                                                                                                                                                                                                                                                                                                                                                                    |                   |  |  |  |  |
|                                               | 6                    |                                                                                                                                                                                                                                                                                                                                                                                                                                                                                                                                                                                                                                                                                                                                                                                                                                                                                                                                                                                                 |                   |  |  |  |  |
|                                               | K                    | 25° 10                                                                                                                                                                                                                                                                                                                                                                                                                                                                                                                                                                                                                                                                                                                                                                                                                                                                                                                                                                                          |                   |  |  |  |  |
|                                               |                      | Triangle Alignment Marks                                                                                                                                                                                                                                                                                                                                                                                                                                                                                                                                                                                                                                                                                                                                                                                                                                                                                                                                                                        |                   |  |  |  |  |
|                                               | A.                   | Charles Charles                                                                                                                                                                                                                                                                                                                                                                                                                                                                                                                                                                                                                                                                                                                                                                                                                                                                                                                                                                                 |                   |  |  |  |  |
|                                               | 37                   | 25                                                                                                                                                                                                                                                                                                                                                                                                                                                                                                                                                                                                                                                                                                                                                                                                                                                                                                                                                                                              |                   |  |  |  |  |
|                                               | 1                    | OLS CZO SKARON                                                                                                                                                                                                                                                                                                                                                                                                                                                                                                                                                                                                                                                                                                                                                                                                                                                                                                                                                                                  |                   |  |  |  |  |
|                                               | 2                    | A Contraction of the                                                                                                                                                                                                                                                                                                                                                                                                                                                                                                                                                                                                                                                                                                                                                                                                                                                                                                                                                                            |                   |  |  |  |  |
|                                               |                      | D marine (                                                                                                                                                                                                                                                                                                                                                                                                                                                                                                                                                                                                                                                                                                                                                                                                                                                                                                                                                                                      |                   |  |  |  |  |