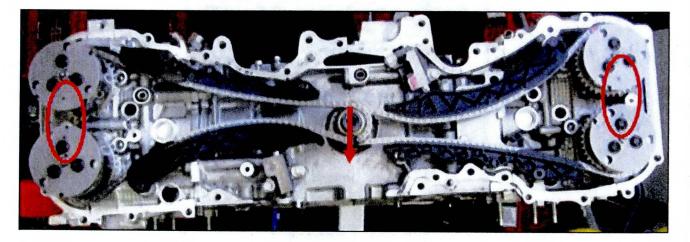

### Preliminary Tips:

The "Alignment Marks" (Triangles) on the VVT Controllers are difficult to identify. They are lightly stamped onto the faceplate of the controllers. The following photos show where to find the Alignment Marks on the Intake and Exhaust controllers. All four controllers are different and NOT interchangeable!

Once you identify the controller Triangle "Alignment Marks", mark them with a permanent marker to make them visible.

#### Bank 1 (Passenger Side) Intake

Bank 1 Exhaust

Bank 2 (Driver Side) Intake

Bank 2 Exhaust

Expires On Ver. 2.3 01/01/2014 S 06/10/2015

© 2014, Toyota Motor Sales, USA

Page 1 of 15

June 10, 2014