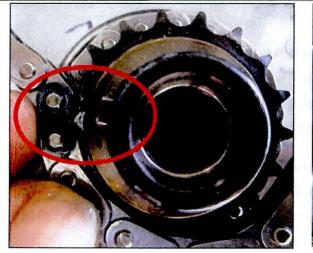

### Preliminary Tips:

The "Alignment Marks" (Triangles) on the VVT Controllers are difficult to identify. They are lightly stamped onto the faceplate of the controllers. The following photos show where to find the Alignment Marks on the Intake and Exhaust controllers. All four controllers are different and NOT interchangeable!

Once you identify the controller Triangle "Alignment Marks", mark them with a permanent marker to make them visible.

#### Bank 1 (Passenger Side) Intake

Bank 1 Exhaust

Bank 2 (Driver Side) Intake

Bank 2 Exhaust

Expires On Ver. 2.3 01/01/2014 S 06/10/2015

© 2014, Toyota Motor Sales, USA

Page 1 of 15

June 10, 2014