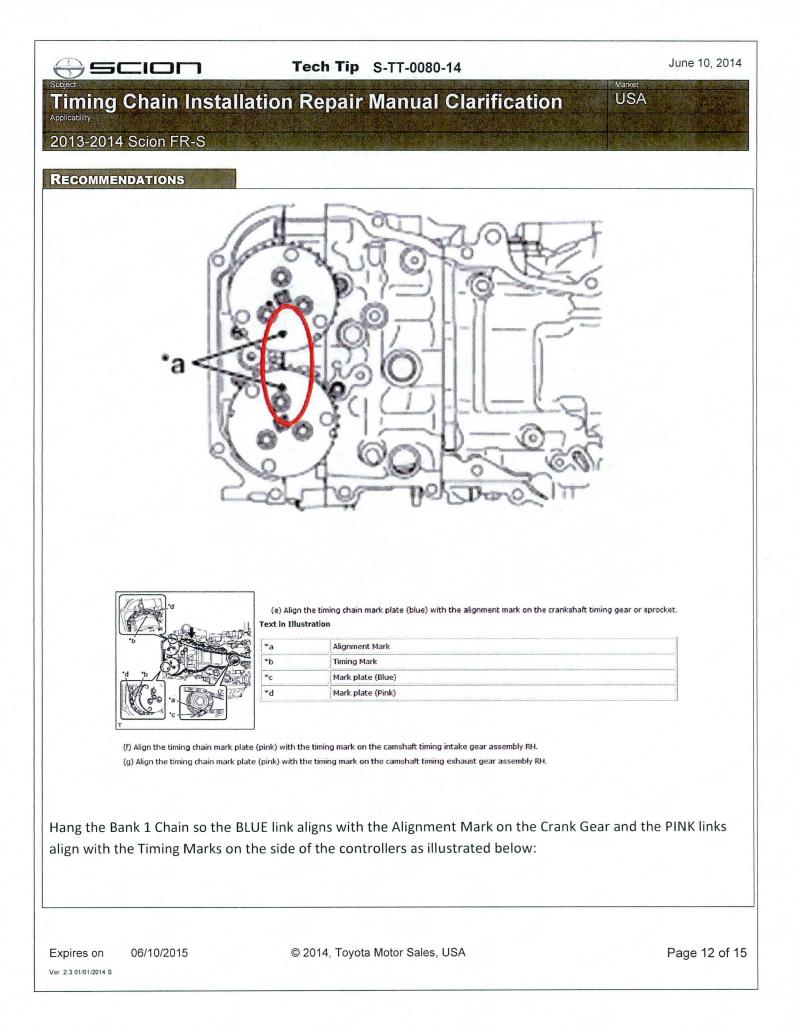

#### RECOMMENDATIONS

(f) Align the timing chain mark plate (pink) with the timing mark on the camshaft timing intake gear assembly LH.
(g) Align the timing chain mark plate (pink) with the timing mark on the camshaft timing exhaust gear assembly LH.

Hang the Bank 2 Chain so the BLUE link aligns with the Alignment Mark on the Crank Gear and the PINK links align with the Timing Marks on the side of the controllers as illustrated below:

Expires on 06/10/2015