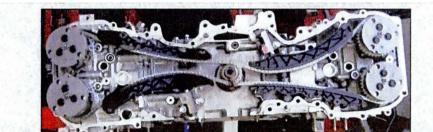

### Preliminary Tips:

The "Alignment Marks" (Triangles) on the VVT Controllers are difficult to identify. They are lightly stamped onto the faceplate of the controllers. The following photos show where to find the Alignment Marks on the Intake and Exhaust controllers. All four controllers are different and NOT interchangeable!

Once you identify the controller Triangle "Alignment Marks", mark them with a permanent marker to make them visible.

#### Bank 1 (Passenger Side) Intake

Bank 1 Exhaust

Bank 2 (Driver Side) Intake

Bank 2 Exhaust

Expires On Ver. 2.3 01/01/2014 S 06/10/2015

© 2014, Toyota Motor Sales, USA

Page 1 of 15

June 10, 2014