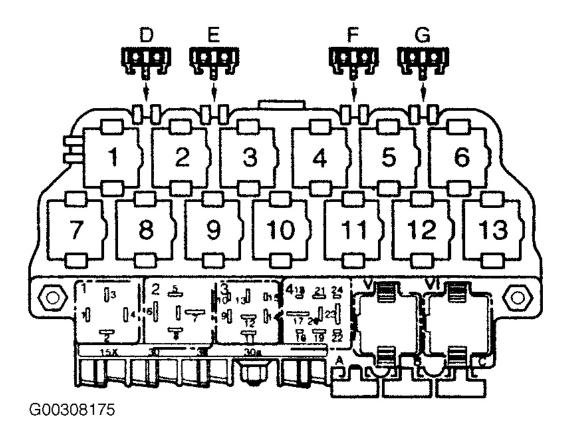

#### RELAY PANEL & THIRTEENFOLD AUXILIARY RELAY PANEL

For relay position within panels, see <u>Fig. 9</u>. For relay number, position number and circuits protected, see <u>RELAY IDENTIFICATION (RELAY PANEL)</u> and <u>RELAY IDENTIFICATION (THIRTEENFOLD AUXILIARY RELAY PANEL)</u> tables. Thirteenfold auxiliary relay panel is located above relay panel.

NOTE: Thirteenfold auxiliary relay panel is under driver's side of dash, behind lower instrument panel trim.

Fig. 9: Identifying Thirteenfold Auxiliary Relay Panel Courtesy of VOLKSWAGEN UNITED STATES, INC.

#### **RELAY IDENTIFICATION (RELAY PANEL)**

| Position No. | Relay No. | Circuit Protected              |
|--------------|-----------|--------------------------------|
| 1            | J4        | Dual Horn                      |
| 2            | J59       | Load Reduction                 |
| 3 (1)        | J207      | Starting Interlock             |
| 4            | J17       | Fuel Pump                      |
| V            | J31       | Wiper/Washer Intermittent      |
| VI           | J31       | Wiper/Washer Intermittent      |
| (2)          | S44       | Power (Memory) Circuit Breaker |

#### RELAY IDENTIFICATION (THIRTEENFOLD AUXILIARY RELAY PANEL)

| Position No. | Relay No. | Circuit Protected                      |
|--------------|-----------|----------------------------------------|
| 1            | N/A       | Not Used                               |
| 2            | J398      | Remote Unlock Rear Lid Motor           |
| 3            | J207      | Starting Interlock                     |
| 4            | J5        | Fog Light Relay                        |
| 5            | N/A       | Not Used                               |
| 6            | N/A       | Not Used                               |
| 7            | J89       | Daytime Running Lights Change-Over (1) |
| 8            | J89       | Daytime Running Lights Change-Over (2) |
| 9            | N/A       | Not Used                               |
| 10 (3)       | J52       | Glow Plug                              |
| 11 (4)       | J226      | Park/Neutral Position                  |
| 12 (3)       | J317      | Power Supply (B+ Terminal)             |
| 13           | N/A       | Not Used                               |

<sup>(1)</sup> From April 1999 and on.

- (2) Through March 1999.
- (3) Applies to vehicle equipped with engine (ALH) only.
- (4) Applies to vehicles equipped with 4-speed automatic only.

NOTE: Fuse panel is located above thirteenfold auxiliary relay panel. For positions on thirteenfold auxiliary relay panel, see <u>Fig. 9</u>.

#### FUSE IDENTIFICATION (THIRTEENFOLD AUXILIARY RELAY PANEL)

| Position No. | Fuse No. | Amp Rating | Circuit Protected |
|--------------|----------|------------|-------------------|
|              |          |            |                   |
|              |          |            |                   |

<sup>(2)</sup> Relay is installed in any free position, and is not allocated any specific position within 13-way relay carrier.

2000 ELECTRICAL' 'Fuses & Circuit Breakers - Golf, GTI & Jetta

| Window Regulato                           | 30 | S37  | (1) |
|-------------------------------------------|----|------|-----|
| Alarm System And Anti-Thef                | 15 | S111 | F   |
| Central Locking/Anti-Theft Warning Systen | 15 | S144 | G   |
|                                           |    |      |     |

<sup>(1)</sup> Manufacturer does not specify position of fuse. Available positions are "D" and "E".