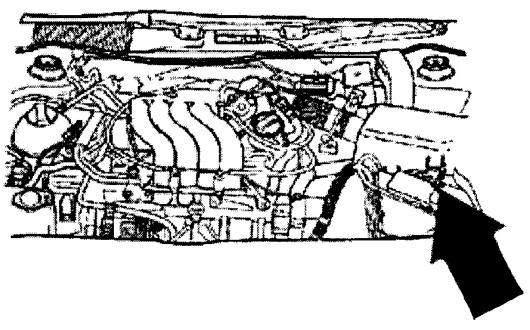

2000 ELECTRICAL' 'Fuses & Circuit Breakers - Golf, GTI & Jetta

G00308176

Fig. 8: Locating Battery Fuse Panel Fuses
Courtesy of VOLKSWAGEN UNITED STATES, INC.