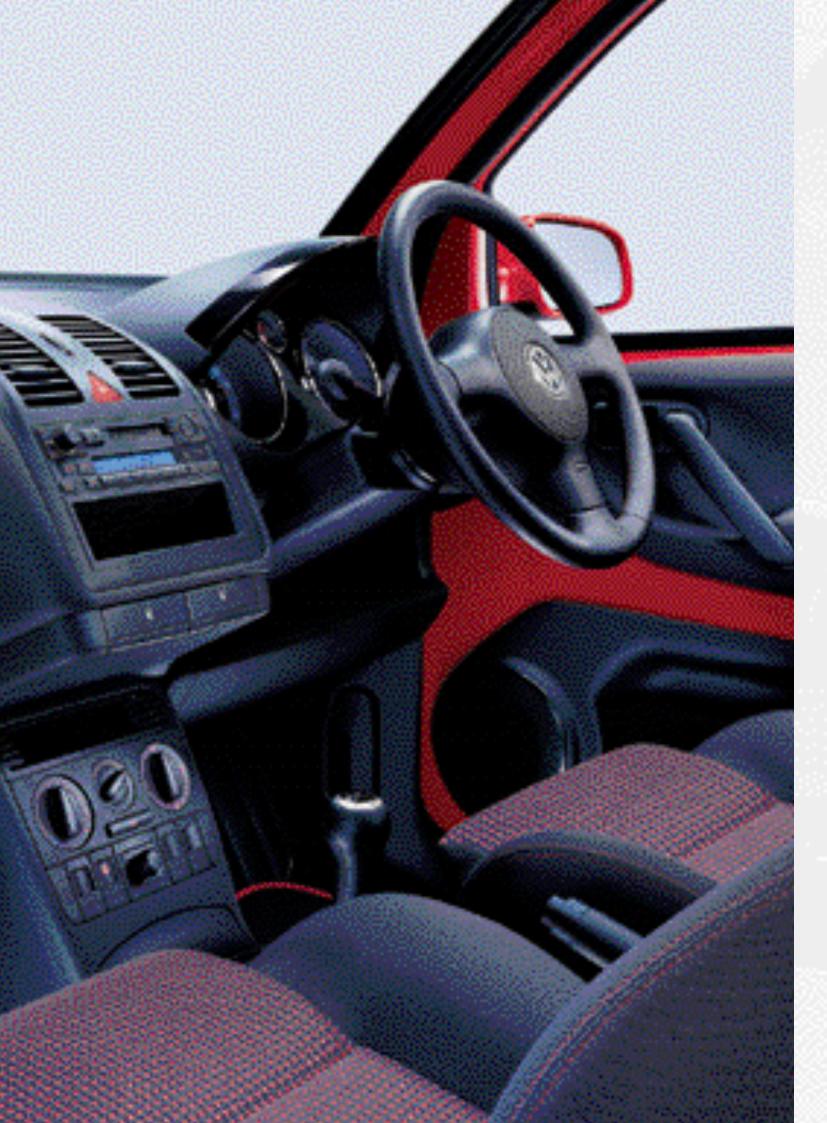

The performance theme continues inside with front sports seats, leather rimmed three-spoke steering wheel, black headlining, black or red/black interwoven velour upholstery, aluminium foot pedals and a 'Gamma' radio/cassette player with eight speakers.

Optional black leather upholstery perfectly complements the unique interior of the Lupo. The optional leather upholstery pack includes leather rimmed steering wheel, gear knob, gaiter (not auto) and individually heated front sports seats with five preset temperature settings.