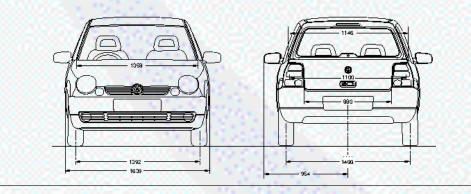

|  |  |  |  |
| ax. luggage capacity, cu.ft/litres: | VDA measuring method u       | sing 200 x 100 x 50 mm blo | cks                       |                                     |                            |                                         |  |  |  |  |
| Rear seat upright, 5 seats (4       | 4 seats) 4.9 (4.6)/140 (130) | 4.9 (4.6)/140 (130)        | 4.9 (4.6)/140 (130)       | 4.6 (N/A)/130 (N/A)                 | 4.9 (4.6)/140 (130)        | 4.9 (4.6)/140 (130)                     |  |  |  |  |
| Rear seat folded                    | 29.4/830                     | 29.4/830                   | 29.4/830                  | 29.4/830                            | 29.4/830                   | 29.4/830                                |  |  |  |  |

## Exterior dimensions:





All figures in millimetres.

# Standard equipment.

|                        |                                                                | ш  | S | S |
|------------------------|----------------------------------------------------------------|----|---|---|
| and Security:          |                                                                |    |   |   |
| ABS:                   | Anti-lock brakes with EBD                                      | 0  | 0 | • |
| Airbags:               | Driver airbag                                                  | •  | • | • |
|                        | Front passenger airbag                                         | •  | • |   |
| Alarm:                 | With interior protection and remote central locking            | 62 | 0 |   |
| Body: