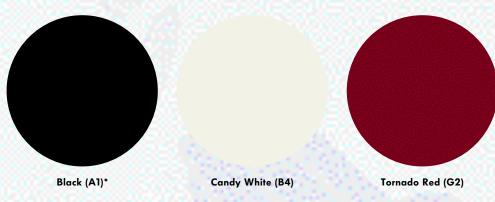

# Exterior paintwork.

## Non-Metallic paint

## Metallic paint\*

## Pearl Effect paint\*

- \* Black, Metallic and Pearl Effect paint are optional at extra cost.
- <sup>1</sup> Raven Blue Metallic 5Z is only available on GTI models.
- <sup>2</sup> Not available on Sport models.