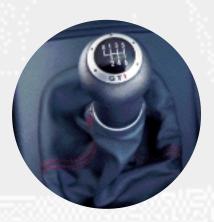

\* According to EU Directive 99/94. Please see pages 30 and 31 for fuel consumption figures.

The slick, six speed transmission is capped by a stylish aluminium gear knob.

The mesh front grille enhances the sporty appearance of the GTI.