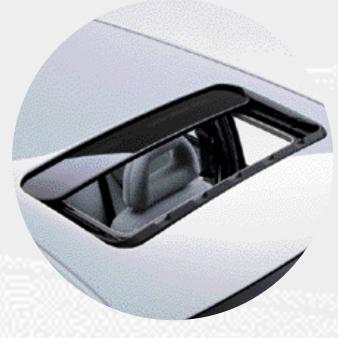

Side airbags provide greater protection for the driver and front seat passenger.

The Open Air module is the cost-effective way of sampling the fun of a cabriolet. At the touch of a button the large fabric sunroof folds neatly back to unleash the thrill of an open top. To reduce internal wind noise, it comes with a fixed aerodynamic roof spoiler. Available on all models except GTI.

The large fabric sunroof folds neatly back at the touch of a button.

Model shown is the Lupo E with optional 'Kyalami' alloy wheels.

The fully automatic

operation of the electric sunroof

allows you to open or close the