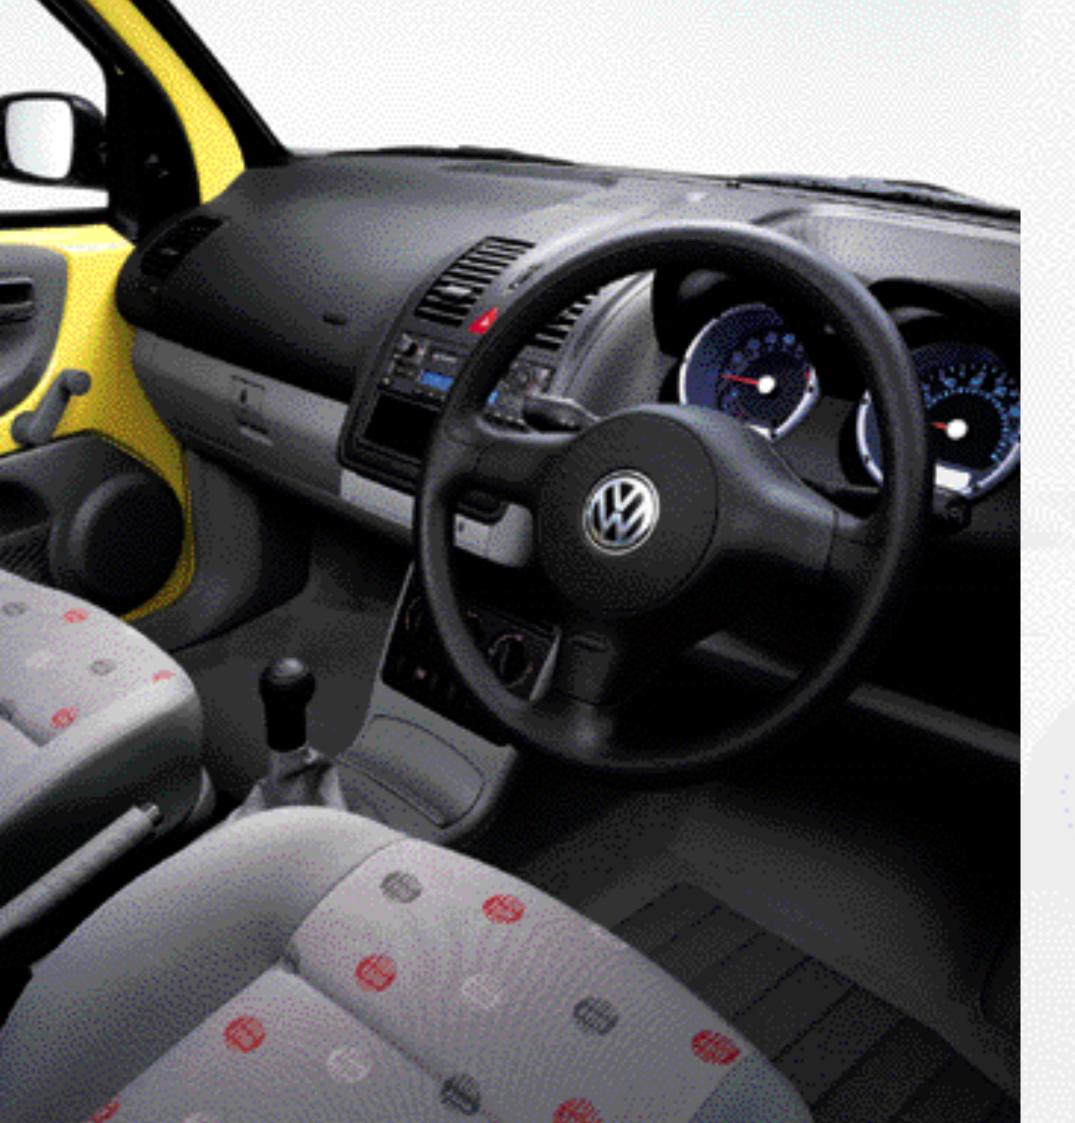

# The Lupo E.

The interior of the Lupo is inspirational. Not only do the fabrics portray the Lupo's cheerful character, it's also extremely comfortable.

The front seats, for example, are mounted on rollers, so adjustment is both smooth and effortless. The seats themselves are ergonomically contoured to provide exceptional support and include front and rear head restraints. So whether you're tackling a twisting road or a long drive, you'll appreciate the comfort and security they provide.

All models have power steering and you can adjust the driver's seat and steering wheel for height, to help achieve a comfortable driving position.

For a small car you'll find the rear seats perfect when you need to carry additional passengers. Or, perhaps, more luggage? With a two seater rear configuration that splits 50:50, you have the utmost adaptability.

To achieve the most comfortable driving position, the steering wheel is height-adjustable.

As standard, the driver's seat is height-adjustable.

Manual opening rear windows are standard on the Lupo S.