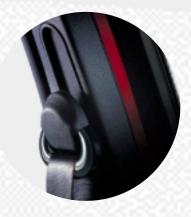

The Lupo has set an enviable standard amongst the supermini class and, with such an extensive list of safety features, it's easy to see why.

Passive safety features
help minimise injury during
an accident and the Lupo is
equipped with numerous examples.
There are twin airbags and a
strengthened chassis reinforced
with torsional rods and crumple
zones to absorb energy during an
accident. Additional door-mounted
side impact bars provide further
resistance to prevent the door
penetrating the inner cell following
a collision.

The front seat belts can
be adjusted to three height
settings and are also fitted with
pre-tensioners for greater restraint.

For the youngest members
of your family, the Volkswagen
developed Isofix child safety
system provides added protection.
By attaching the Isofix child seat
to pre-installed fixings directly
on the chassis, the seat remains
firmly in place and there's no
need for the lengthy process of
threading seat belts.