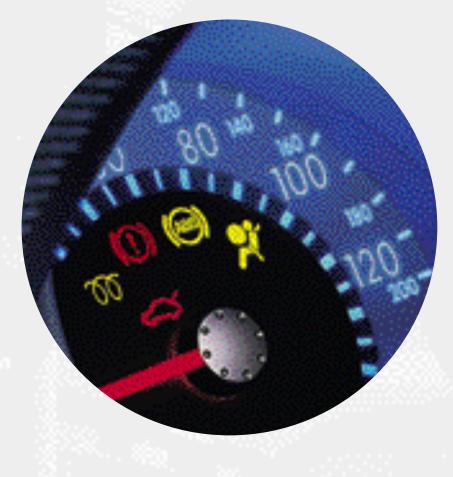

ABS brakes are a proven success as they prevent the wheels from locking. Even on poor road surfaces, they enable the vehicle to remain steerable during heavy braking.

The added safety of ABS brakes is optional on E, S and Sport TDI PD and is standard on Sport and GTI.

In the unfortunate event
of an accident involving a side
impact of sufficient severity, the
side airbag will inflate within
milliseconds. Designed to protect
the thorax region (upper body)
and the pelvis from lateral
bruising, only the airbag on the
side of the impact will inflate.