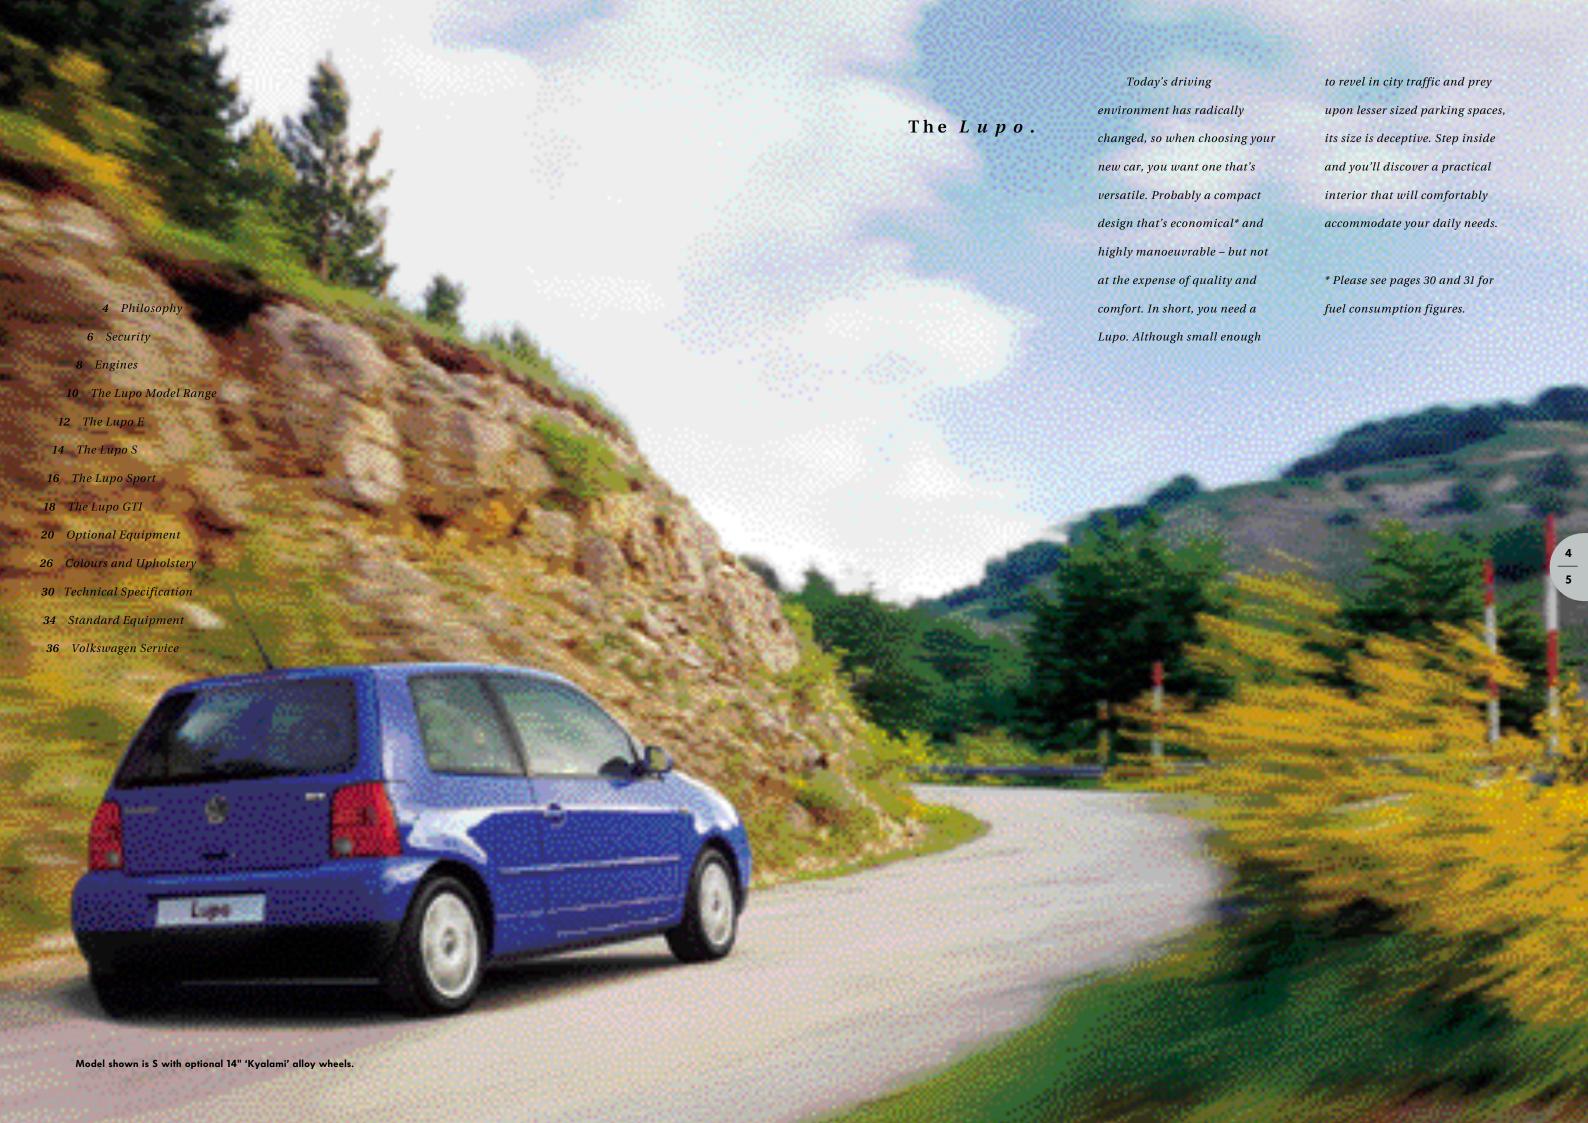

The Lupo
2003 Model Year

Strengthened square and longitudinal rods ensure greater stability.

When designing a small car, safety is an important element.

The chassis is extremely rigid and is equipped with crumple zones to absorb impact.

The Lupo is a fine example of strength through design. This is evident when driving the Lupo, as its torsional rigidity improves handling and roadholding.

For greater comfort and safety, the front seat belts are height-adjustable.