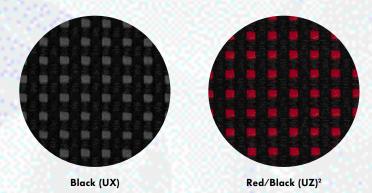

The performance theme continues inside with front sports seats, leather rimmed three-spoke steering wheel, black headlining, black or red/black interwoven velour upholstery, aluminium foot pedals and a 'Gamma' radio/cassette player with eight speakers.

## Sport, GTI - Interwoven velour