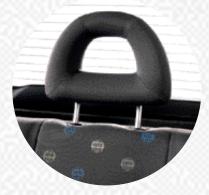

Rear head restraints provide added protection and a luxurious finish.

The proven safety of anti-lock brakes can be fitted as an optional extra.

Full sized airbags for driver and front passenger are standard.