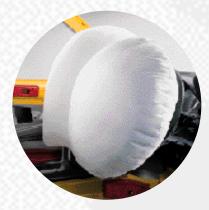

In the unfortunate event
of an accident involving a side
impact of sufficient severity, the
side airbag will inflate within
milliseconds. Designed to protect
the thorax region (upper body)
and the pelvis from lateral
bruising, only the airbag on the
side of the impact will inflate.

Side airbags provide greater protection for the driver and front seat passenger.

The Open Air module is the cost-effective way of sampling the fun of a cabriolet. At the touch of a button the large fabric sunroof folds neatly back to unleash the thrill of an open top. To reduce internal wind noise, it comes with a fixed aerodynamic roof spoiler. Available on all models except GTI.