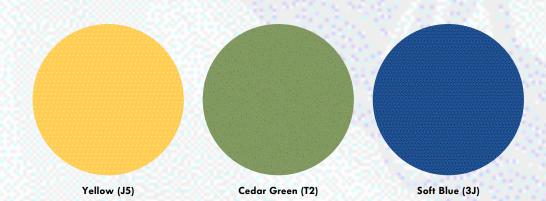

# Exterior paintwork.

## Non-Metallic paint

## Metallic paint\*

## Pearl Effect paint\*

- \* Black, Metallic and Pearl Effect paint are optional at extra cost.
- <sup>1</sup> Raven Blue Metallic 5Z is only available on GTI models.
- <sup>2</sup> Not available on Sport models.