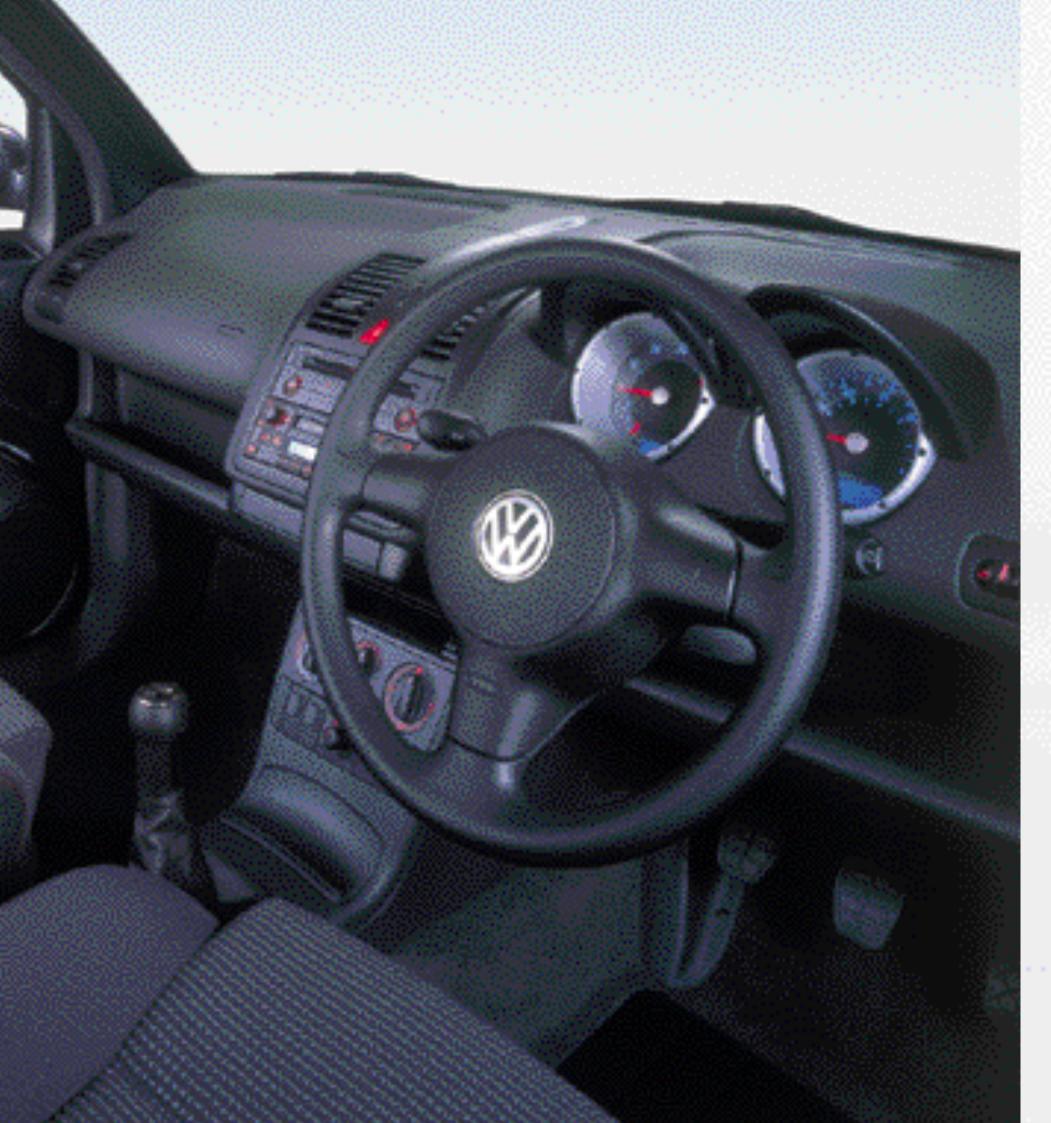

All models have power steering and you can adjust the driver's seat and steering wheel for height, to help achieve a comfortable driving position.

For a small car you'll find the rear seats perfect when you need to carry additional passengers. Or, perhaps, more luggage? With a two seater rear configuration that splits 50:50, you have the utmost adaptability.

To achieve the most comfortable driving position, the steering wheel is height-adjustable.

As standard, the driver's seat is height-adjustable.

Manual opening rear windows are standard on the Lupo S.