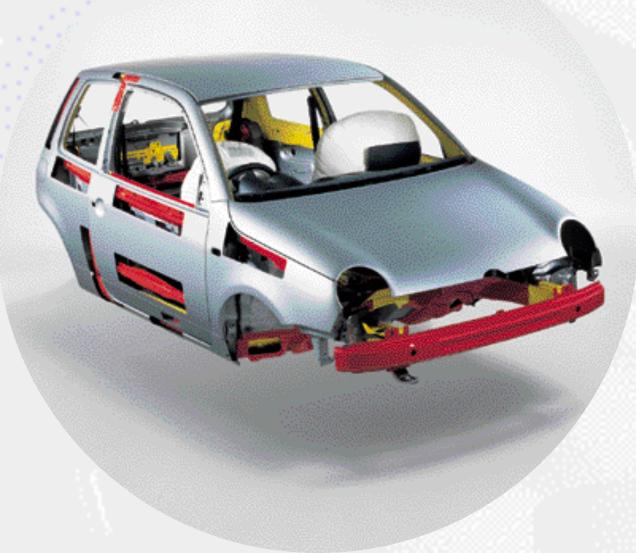

The Lupo
2003 Model Year

Strengthened square and longitudinal rods ensure greater stability.

When designing a small car, safety is an important element.

The chassis is extremely rigid and is equipped with crumple zones to absorb impact.

The Lupo is a fine example of strength through design. This is evident when driving the Lupo, as its torsional rigidity improves handling and roadholding.

For greater comfort and safety, the front seat belts are height-adjustable.

The Lupo has set an enviable standard amongst the supermini class and, with such an extensive list of safety features, it's easy to see why.

Passive safety features
help minimise injury during
an accident and the Lupo is
equipped with numerous examples.
There are twin airbags and a
strengthened chassis reinforced
with torsional rods and crumple
zones to absorb energy during an
accident. Additional door-mounted
side impact bars provide further
resistance to prevent the door
penetrating the inner cell following
a collision.

The front seat belts can
be adjusted to three height
settings and are also fitted with
pre-tensioners for greater restraint.

For the youngest members
of your family, the Volkswagen
developed Isofix child safety
system provides added protection.
By attaching the Isofix child seat
to pre-installed fixings directly
on the chassis, the seat remains
firmly in place and there's no
need for the lengthy process of
threading seat belts.