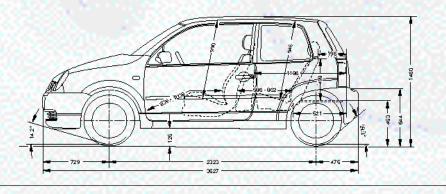

|  |  |  |  |
| ax. luggage capacity, cu.ft/litres: | VDA measuring method u       | sing 200 x 100 x 50 mm blo | cks                       |                                     |                            |                                         |  |  |  |  |
| Rear seat upright, 5 seats (4       | 4 seats) 4.9 (4.6)/140 (130) | 4.9 (4.6)/140 (130)        | 4.9 (4.6)/140 (130)       | 4.6 (N/A)/130 (N/A)                 | 4.9 (4.6)/140 (130)        | 4.9 (4.6)/140 (130)                     |  |  |  |  |
| Rear seat folded                    | 29.4/830                     | 29.4/830                   | 29.4/830                  | 29.4/830                            | 29.4/830                   | 29.4/830                                |  |  |  |  |

## Exterior dimensions:





All figures in millimetres.

# Standard equipment.

|                        |                                                                | ш  | S | S |
|------------------------|----------------------------------------------------------------|----|---|---|
| and Security:          |                                                                |    |   |   |
| ABS:                   | Anti-lock brakes with EBD                                      | 0  | 0 | • |
| Airbags:               | Driver airbag                                                  | •  | • | • |
|                        | Front passenger airbag                                         | •  | • |   |
| Alarm:                 | With interior protection and remote central locking            | 62 | 0 |   |
| Body: