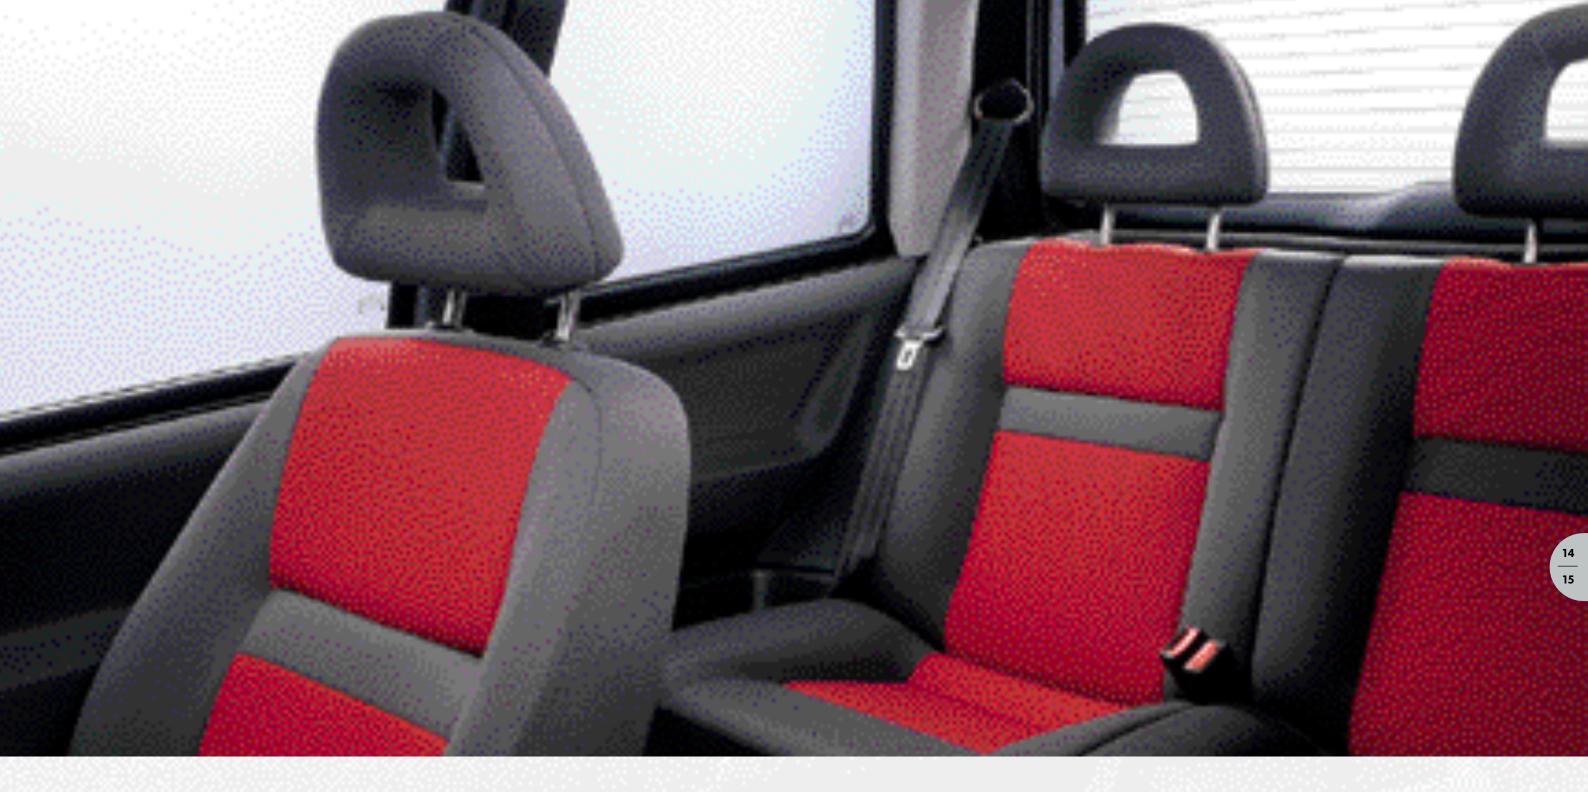

Rear head restraints provide added protection and a luxurious finish.

The proven safety of anti-lock brakes can be fitted as an optional extra.

Full sized airbags for driver and front passenger are standard.

All models have power steering and you can adjust the driver's seat and steering wheel for height, to help achieve a comfortable driving position.

For a small car you'll find the rear seats perfect when you need to carry additional passengers. Or, perhaps, more luggage? With a two seater rear configuration that splits 50:50, you have the utmost adaptability.