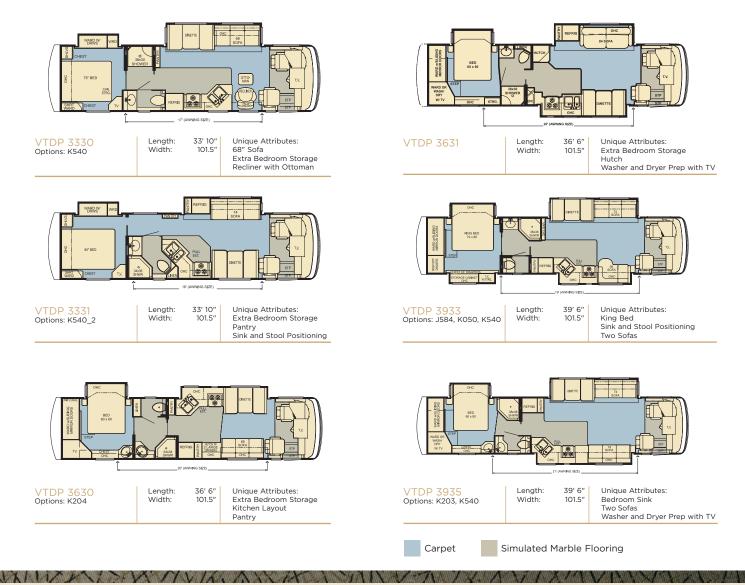

### **Floorplan Options**

66" L-lounge 3630

DESK OHC

53" Desk

3938

3935, 3936

3936, 3937, 3938

It's your life. Ventana lets you live it as you please. Choose the floorplan that best suits your needs, your hopes, your dreams. You've got plenty of options with Newmar.

#### FLOORPLAN SPECIFICATIONS

| FLOORPLAN | APP. OVERALL<br>LENGTH <sup>1</sup> | WIDTH  | APP. OVERALL<br>HEIGHT | INTERIOR<br>WIDTH | INTERIOR<br>HEIGHT | GREY    | SEWAGE  | WATER    | LP      | FURNACE    | WATER<br>HEATER |
|-----------|-------------------------------------|--------|------------------------|-------------------|--------------------|---------|---------|----------|---------|------------|-----------------|
| VTDP 3330 | 33' 10"                             | 101.5″ | 12' 5"                 | 95.5″             | 84″                | 65 gal. | 45 gal. | 105 gal. | 32 gal. | 35,000 Btu | 10 gal.         |
| VTDP 3331 | 33' 10"                             | 101.5″ | 12' 5"                 | 95.5″             | 84″                | 65 gal. | 45 gal. | 105 gal. | 32 gal. | 35,000 Btu | 10 gal.         |
| VTDP 3630 | 36' 6"                              | 101.5″ | 12′ 5″                 | 95.5″             | 84″                | 65 gal. | 45 gal. | 105 gal. | 32 gal. | 42,000 Btu | 10 gal.         |
| VTDP 3631 | 36' 6"                              | 101.5″ | 12' 5"                 | 95.5″             | 84″                | 65 gal. | 45 gal. | 105 gal. | 32 gal. | 42,000 Btu | 10 gal.         |
| VTDP 3933 | 39' 6"                              | 101.5″ | 12′ 5″                 | 95.5″             | 84″                | 65 gal. | 45 gal. | 105 gal. | 32 gal. | 42,000 Btu | 10 gal.         |
| VTDP 3935 | 39' 6"                              | 101.5″ | 12′ 5″                 | 95.5″             | 84″                | 65 gal. | 45 gal. | 105 gal. | 32 gal. | 42,000 Btu | 10 gal.         |
| VTDP 3936 | 39' 6"                              | 101.5″ | 12′ 5″                 | 95.5″             | 84″                | 65 gal. | 45 gal. | 105 gal. | 32 gal. | 42,000 Btu | 10 gal          |
| VTDP 3937 | 39' 6"                              | 101.5″ | 12' 5"                 | 95.5″             | 84″                | 65 gal. | 45 gal. | 105 gal. | 32 gal. | 42,000 Btu | 10 gal.         |
| VTDP 3938 | 39' 6"                              | 101.5″ | 12′ 5″                 | 95.5″             | 84″                | 65 gal. | 45 gal. | 105 gal. | 32 gal. | 42,000 Btu | 10 gal.         |