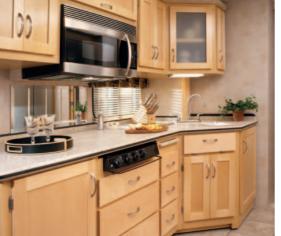

#### Your Ventana Kitchen

Cook with flair. Your Ventana kitchen features ultra-modern built-in appliances, undermounted sinks with double-handle faucets, décorcoordinated solid-surface countertops and generous cabinets with contemporary hardware.