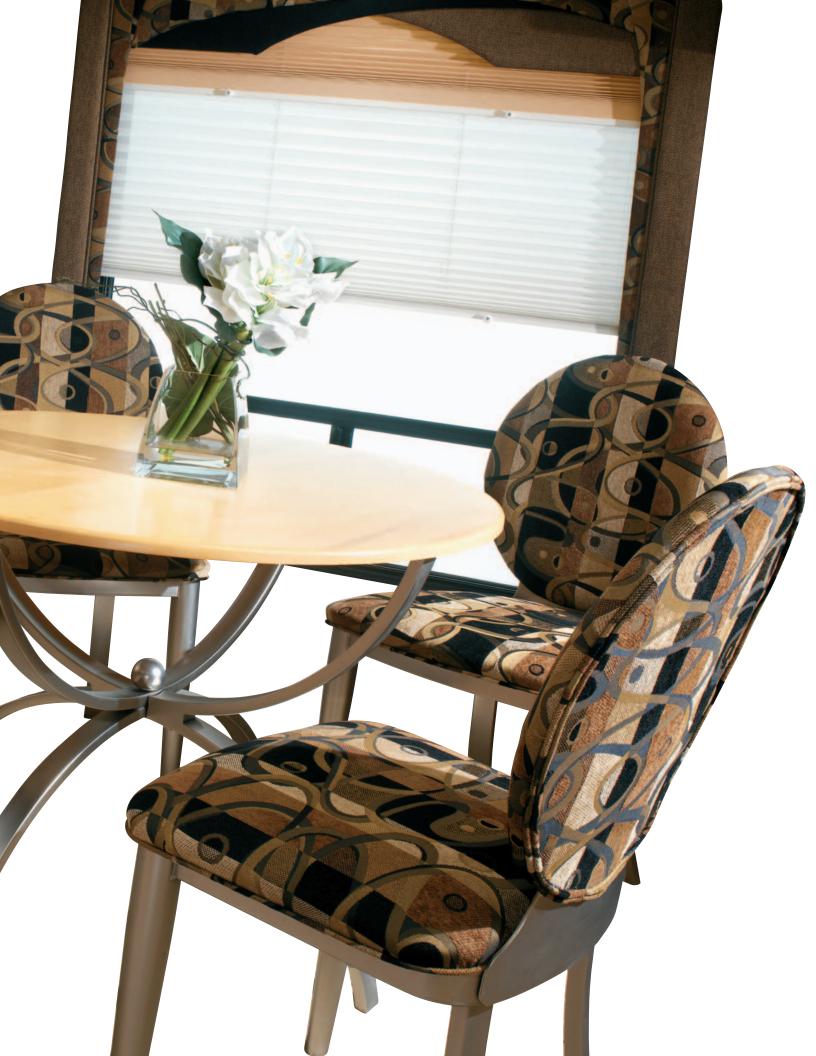

Rechard Elarks

Richard E. Parks President, Newmar Corporation

Ventana to a new generation of RV enthusiasts.

Dinette/Sleeper Storage in the base. A f

Storage in the base. A flip-up dinette table. Easy conversion from a dinette to a kid's bed. And one-of-a-kind styling that's out of this world. That's Ventana's not-so-standard standard dinette.