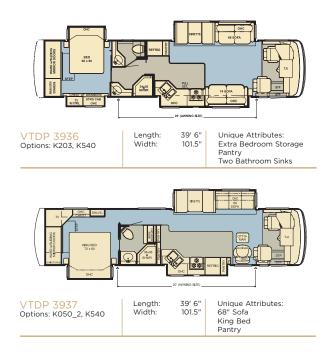

## A plan for every floor and a floor for every plan.

### **Floorplan Options**

66" L-lounge 3630

DESK OHC

53" Desk

3938

3935, 3936

3936, 3937, 3938

It's your life. Ventana lets you live it as you please. Choose the floorplan that best suits your needs, your hopes, your dreams. You've got plenty of options with Newmar.

#### FLOORPLAN SPECIFICATIONS

| FLOORPLAN | APP. OVERALL<br>LENGTH <sup>1</sup> | WIDTH  | APP. OVERALL<br>HEIGHT | INTERIOR<br>WIDTH | INTERIOR<br>HEIGHT | GREY    | SEWAGE  | WATER    | LP      | FURNACE    | WATER<br>HEATER |
|-----------|-------------------------------------|--------|------------------------|-------------------|--------------------|---------|---------|----------|---------|------------|-----------------|
| VTDP 3330 | 33' 10"                             | 101.5″ | 12' 5"                 | 95.5″             | 84″                | 65 gal. | 45 gal. | 105 gal. | 32 gal. | 35,000 Btu | 10 gal.         |
| VTDP 3331 | 33' 10"                             | 101.5″ | 12' 5"                 | 95.5″             | 84″                | 65 gal. | 45 gal. | 105 gal. | 32 gal. | 35,000 Btu | 10 gal.         |
| VTDP 3630 | 36' 6"                              | 101.5″ | 12′ 5″                 | 95.5″             | 84″                | 65 gal. | 45 gal. | 105 gal. | 32 gal. | 42,000 Btu | 10 gal.         |
| VTDP 3631 | 36' 6"                              | 101.5″ | 12' 5"                 | 95.5″             | 84″                | 65 gal. | 45 gal. | 105 gal. | 32 gal. | 42,000 Btu | 10 gal.         |
| VTDP 3933 | 39' 6"                              | 101.5″ | 12′ 5″                 | 95.5″             | 84″                | 65 gal. | 45 gal. | 105 gal. | 32 gal. | 42,000 Btu | 10 gal.         |
| VTDP 3935 | 39' 6"                              | 101.5″ | 12′ 5″                 | 95.5″             | 84″                | 65 gal. | 45 gal. | 105 gal. | 32 gal. | 42,000 Btu | 10 gal.         |
| VTDP 3936 | 39' 6"                              | 101.5″ | 12′ 5″                 | 95.5″             | 84″                | 65 gal. | 45 gal. | 105 gal. | 32 gal. | 42,000 Btu | 10 gal          |
| VTDP 3937 | 39' 6"                              | 101.5″ | 12' 5"                 | 95.5″             | 84″                | 65 gal. | 45 gal. | 105 gal. | 32 gal. | 42,000 Btu | 10 gal.         |
| VTDP 3938 | 39' 6"                              | 101.5″ | 12′ 5″                 | 95.5″             | 84″                | 65 gal. | 45 gal. | 105 gal. | 32 gal. | 42,000 Btu | 10 gal.         |