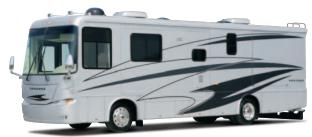

# 2006 VENTANA DIESEL PUSHER

by Newmar

VENTANA

-

## We're open to anything. Just make it fun.

Bold colors? The bolder, the better. Modern design? Tomorrow's too old. For us, it's all about breaking the mold. And rediscovering the joy of discovery.

Ventana. It's sure not our grandad's RV.

### Newmar's legacy lives on in startling new ways.

No doubt about it: Ventana is a radical departure from the norm in RV design. There is simply nothing else like it. From the furniture to the trim, the styling is bold and uniquely contemporary. Colors and fabrics are exotic, original, thoroughly unexpected—and thoroughly captivating. You can be sure, though, that Ventana is pure Newmar. It beautifully reflects our heritage of innovation and our eye for the details that make RV living come alive. We are pleased to offer Ventana to a new generation of RV enthusiasts.