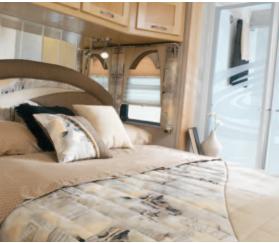

#### Off to Dreamland

Ventana bedrooms offer either king or queen beds with a quilted headboard and bedspread, a reverse sham and accent pillows. The bed lifts up to reveal a large bed-base storage area.