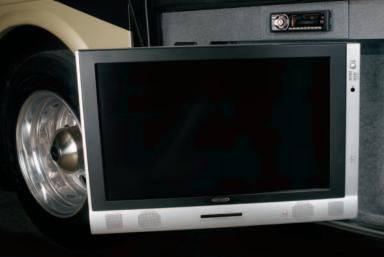

#### Exterior Entertainment

A popular option, this enclosed system includes an LCD flatscreen color TV mounted on a swing-out arm, a Sony® AM/FM stereo with a CD player and two speakers.

Front and rear, Ventana's strikingly styled end caps harmonize the various exterior elements, giving the coach a look that's sleek and unique. Ventana's impressive dash configuration puts you in command. All gauges and controls are right where you need them.