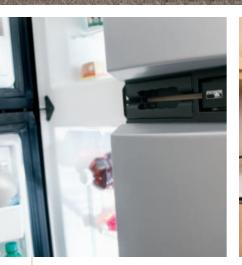

Norcold<sup>®</sup> Four-door

Sleek styling is only part of the picture.

With its integrated icemaker, this

option brings added homestyle

convenience to your kitchen.

Refrigerator

#### **APPLIANCES & ACCESSORIES**

- 30" Convection Microwave Oven
- Three-burner Cooktop with Piezo Ignition
- Solid-surface Range Cover
- Norcold<sup>®</sup> 10 Cu. Ft. Refrigerator with Molded Contemporary Doors
- 10 Gal. Gas/Electric Water Heater with Direct-spark Ignition
- One-piece Washer/Dryer Prep\*
- Sony<sup>®</sup> Flatscreen Color TV in Living Area
- Color TV in Bedroom
- AM/FM Dash Radio with Cassette and CD Player
- Sony Surround Sound System with AM/FM Radio, VCR, DVD Player and Subwoofer
- Rearview Monitor System
- Electronic Compass and Temperature Display in Dash
- TV Antenna with Power Booster and Two Interior Jacks
- Satellite Prep Phone, TV Jack and Receptacle
- Exterior TV Jack on Door Side
- Telephone Connection with Phone Jacks in Living and Dash Area
- Two Bedroom Radio Speakers
- with On/Off Switch
- Roof-mounted Air Horns
- 10 Bc Fire Extinguisher, Carbon Monoxide and Smoke Detectors