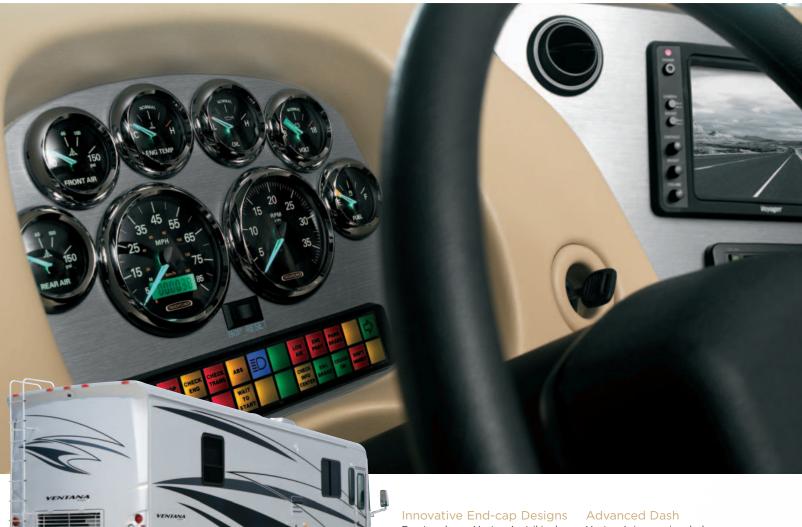

#### Exterior Entertainment

A popular option, this enclosed system includes an LCD flatscreen color TV mounted on a swing-out arm, a Sony® AM/FM stereo with a CD player and two speakers.

Front and rear, Ventana's strikingly styled end caps harmonize the various exterior elements, giving the coach a look that's sleek and unique. Ventana's impressive dash configuration puts you in command. All gauges and controls are right where you need them.