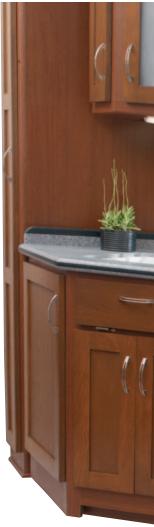

#### Your Ventana Kitchen

Cook with flair. Your Ventana kitchen features ultra-modern built-in appliances, undermounted sinks with double-handle faucets, décorcoordinated solid-surface countertops and generous cabinets with contemporary hardware.

Norcold<sup>®</sup> Four-door

Sleek styling is only part of the picture.

With its integrated icemaker, this

option brings added homestyle

convenience to your kitchen.

Refrigerator