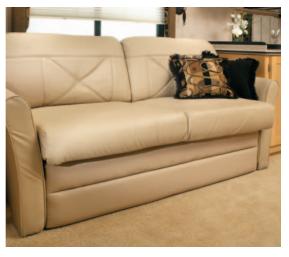

#### Ultraleather Cirrus Hide-a-Bed Sofa

Talk about comfort and convenience: Just unfold the cushions, and Ventana's optional Ultraleather Cirrus Hide-a-Bed sofa expands your sleeping accommodations.