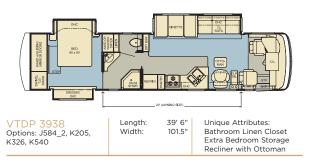

## A plan for every floor and a floor for every plan.

### **Floorplan Options**

66" L-lounge 3630

DESK OHC

53" Desk

3938

3935, 3936

3936, 3937, 3938

It's your life. Ventana lets you live it as you please. Choose the floorplan that best suits your needs, your hopes, your dreams. You've got plenty of options with Newmar.

#### FLOORPLAN SPECIFICATIONS

| FLOORPLAN | APP. OVERALL<br>LENGTH <sup>1</sup> | WIDTH  | APP. OVERALL<br>HEIGHT | INTERIOR<br>WIDTH | INTERIOR<br>HEIGHT | GREY    | SEWAGE  | WATER    | LP      | FURNACE    | WATER<br>HEATER |
|-----------|-------------------------------------|--------|------------------------|-------------------|--------------------|---------|---------|----------|---------|------------|-----------------|
| VTDP 3330 | 33' 10"                             | 101.5″ | 12' 5"                 | 95.5″             | 84″                | 65 gal. | 45 gal. | 105 gal. | 32 gal. | 35,000 Btu | 10 gal.         |
| VTDP 3331 | 33' 10"                             | 101.5″ | 12' 5"                 | 95.5″             | 84″                | 65 gal. | 45 gal. | 105 gal. | 32 gal. | 35,000 Btu | 10 gal.         |
| VTDP 3630 | 36' 6"                              | 101.5″ | 12′ 5″                 | 95.5″             | 84″                | 65 gal. | 45 gal. | 105 gal. | 32 gal. | 42,000 Btu | 10 gal.         |
| VTDP 3631 | 36' 6"                              | 101.5″ | 12' 5"                 | 95.5″             | 84″                | 65 gal. | 45 gal. | 105 gal. | 32 gal. | 42,000 Btu | 10 gal.         |
| VTDP 3933 | 39' 6"                              | 101.5″ | 12′ 5″                 | 95.5″             | 84″                | 65 gal. | 45 gal. | 105 gal. | 32 gal. | 42,000 Btu | 10 gal.         |
| VTDP 3935 | 39' 6"                              | 101.5″ | 12′ 5″                 | 95.5″             | 84″                | 65 gal. | 45 gal. | 105 gal. | 32 gal. | 42,000 Btu | 10 gal.         |
| VTDP 3936 | 39' 6"                              | 101.5″ | 12′ 5″                 | 95.5″             | 84″                | 65 gal. | 45 gal. | 105 gal. | 32 gal. | 42,000 Btu | 10 gal          |
| VTDP 3937 | 39' 6"                              | 101.5″ | 12' 5"                 | 95.5″             | 84″                | 65 gal. | 45 gal. | 105 gal. | 32 gal. | 42,000 Btu | 10 gal.         |
| VTDP 3938 | 39' 6"                              | 101.5″ | 12′ 5″                 | 95.5″             | 84″                | 65 gal. | 45 gal. | 105 gal. | 32 gal. | 42,000 Btu | 10 gal.         |