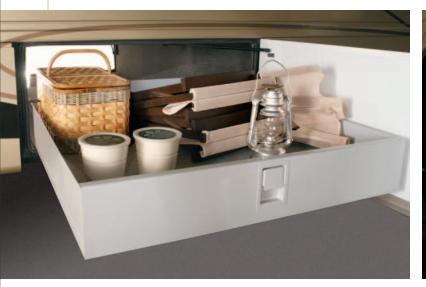

#### Pass-through Storage

WMAR

Stow all your favorite travel gear — from either side of the coach — in this huge exterior pass-through compartment. Side-hinged swing-out doors give you easy access, as do the optional slideout trays.