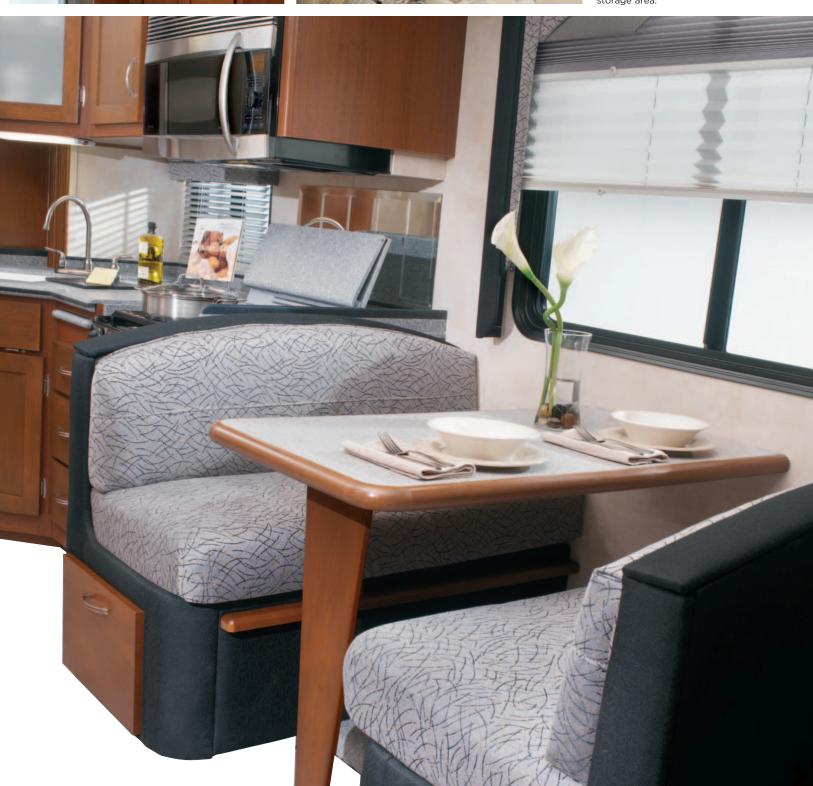

Rechard Elarks

Richard E. Parks President, Newmar Corporation

Ventana to a new generation of RV enthusiasts.

Dinette/Sleeper Storage in the base. A f

Storage in the base. A flip-up dinette table. Easy conversion from a dinette to a kid's bed. And one-of-a-kind styling that's out of this world. That's Ventana's not-so-standard standard dinette.

#### Your Ventana Kitchen

Cook with flair. Your Ventana kitchen features ultra-modern built-in appliances, undermounted sinks with double-handle faucets, décorcoordinated solid-surface countertops and generous cabinets with contemporary hardware.