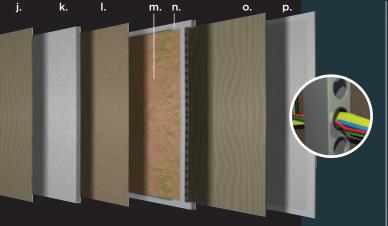

#### Ceilings: R-value = 16

a. BriteTEK<sup>™</sup> Roof

a.

h.

Sikaflex<sup>®</sup>

vibration.

s.

**Protected C-channels** 

To keep the electrical wiring

aluminum-frame C-channels

from chafing, each hole is

Used throughout Newmar

adhesive is one of the

the market today. It also

and water. And it helps

dampen both sound and

construction, Sikaflex elastic

strongest bonding agents on

serves as a sealant against air

aa

bb.

cc.

that runs through holes in the

ringed with a rubber grommet.

- b. 9 mm Wood Decking
- c. Aluminum Roof Truss
- d. A/C Ducting
- e. Fiberglass Batten Insulation
- f. Kraft Paper Vapor Barrier
- <sup>5</sup>/<sub>8</sub>" Bead Foam g.
- 3/16" Panel h.
- Padded Vinyl Overlay i i

#### Walls: R-value = 11

- <sup>3</sup>/<sub>16</sub>" Plywood Interior Wall j.
- <sup>5</sup>/<sub>8</sub>" Bead Foam k.
- Ι. Kraft Paper Vapor Barrier
- m. Fiberglass Batten Insulation
- n. Aluminum Framing with 31/2" Header
- o. <sup>3</sup>/<sub>16</sub>" Plywood Exterior Wall
- p. Composite One-piece Gelcoat Exterior Sidewall

#### Flooring: R-value = 16

- a. Carpet/Tile
- **Carpet Padding** r.
- <sup>5</sup>/<sub>8</sub>" Floor Decking s. **Fiberglass Batten Insulation**
- t
- u. 2" x 3" Wood Framing v. Polyethylene Moisture Barrier
- w. Foam Panels (Noise Reduction)
- x. Aluminum Ducting

#### Basement: R-value = 4

- y. Cargo Liner
- z. <sup>3</sup>/<sub>8</sub>" Floor Decking
- aa. <sup>3</sup>/16" Luan Panel
- bb.11/2" Bead Foam
- cc. Aluminum Sheeting
- (Prevents Distortion)