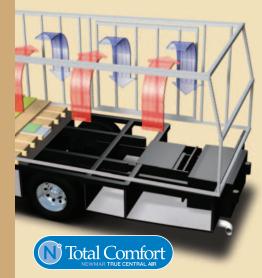

#### Newmar Total Comfort<sup>™</sup> Central Air Conditioning

Experience RV air conditioning just like that found in site-built homes. Newmar's Total Comfort Central Air Conditioning is actually two separate, fully ducted systems: one to distribute incoming cool air, the other to quickly and effectively remove warm air from every living area.