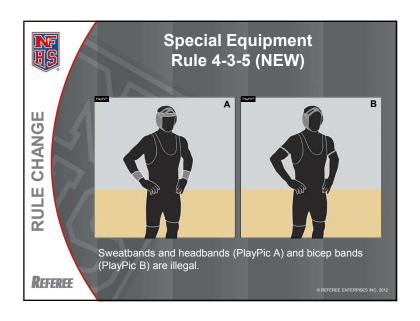

in the GHSA season for that sport
- Undue influence rule applies to student transferring to school whose coach coached player in an all-star game.



## **NFHS Wrestling Rules**

Each state high school association adopting these NFHS wrestling rules is the sole and exclusive source of binding rules interpretations for contests involving its member schools. Any person having questions about the interpretation of NFHS wrestling rules should contact the wrestling rules interpreter designated by his or her state high school association.



The NFHS is the sole and exclusive source of model interpretations of NFHS wrestling rules. State rules interpreters may contact the NFHS for model wrestling rules interpretations. No other model wrestling rules interpretations should be considered.





































| 20 <sup>-</sup> | 2012-13 NFHS Wrestling Editorial Changes |                                                                                                       |  |
|-----------------|------------------------------------------|-------------------------------------------------------------------------------------------------------|--|
|                 | <b>▶1-1-2</b>                            | Added additional rules references.                                                                    |  |
|                 | >1-2-2                                   | Changed the words "dual-meet or team-<br>formatted tournaments" to "team advancement<br>tournaments." |  |
|                 | >1-2-3                                   | Moved Article over from Rep