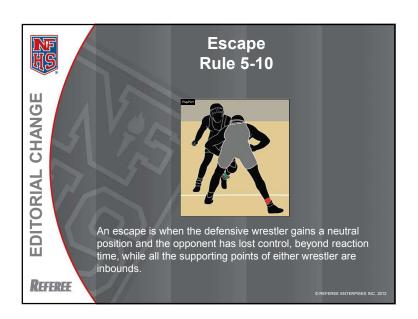

son for that sport
- Undue influence rule applies to student transferring to school whose coach coached player in an all-star game.



## **NFHS Wrestling Rules**

Each state high school association adopting these NFHS wrestling rules is the sole and exclusive source of binding rules interpretations for contests involving its member schools. Any person having questions about the interpretation of NFHS wrestling rules should contact the wrestling rules interpreter designated by his or her state high school association.



The NFHS is the sole and exclusive source of model interpretations of NFHS wrestling rules. State rules interpreters may contact the NFHS for model wrestling rules interpretations. No other model wrestling rules interpretations should be considered.





































| 20 <sup>-</sup> | 2012-13 NFHS Wrestling Editorial Changes |                                                                                                       |  |
|-----------------|------------------------------------------|-------------------------------------------------------------------------------------------------------|--|
|                 | <b>▶1-1-2</b>                            | Added additional rules references.                                                                    |  |
|                 | >1-2-2                                   | Changed the words "dual-meet or team-<br>formatted tournaments" to "team advancement<br>tournaments." |  |
|                 | >1-2-3                                   | Moved Article over from Representation.