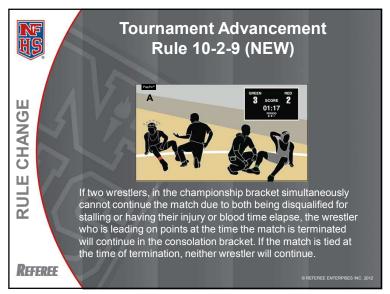

GHSA season for that sport
- Undue influence rule applies to student transferring to school whose coach coached player in an all-star game.



## **NFHS Wrestling Rules**

Each state high school association adopting these NFHS wrestling rules is the sole and exclusive source of binding rules interpretations for contests involving its member schools. Any person having questions about the interpretation of NFHS wrestling rules should contact the wrestling rules interpreter designated by his or her state high school association.



The NFHS is the sole and exclusive source of model interpretations of NFHS wrestling rules. State rules interpreters may contact the NFHS for model wrestling rules interpretations. No other model wrestling rules interpretations should be considered.





































| 20 <sup>-</sup> | 2012-13 NFHS Wrestling Editorial Changes |                                                                                                       |  |
|-----------------|------------------------------------------|-------------------------------------------------------------------------------------------------------|--|
|                 | <b>▶1-1-2</b>                            | Added additional rules references.                                                                    |  |
|                 | >1-2-2                                   | Changed the words "dual-meet or team-<br>formatted tournaments" to "team advancement<br>tournaments." |  |
|                 | >1-2-3                                   | Moved Article over from Representat