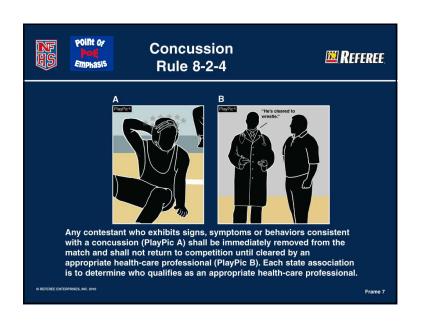

# Concussion Recognition and Management

- The referee is not responsible for the evaluation or management of the athlete after he/she is removed from competition-
- If an appropriate health-care professional on the mat determines that the athlete HAS NOT suffered a concussion, the athlete may return to competition-
- If there is no appropriate health-care professional available to evaluate the athlete, the athlete SHOULD NOT be allowed by the coach to return to competition-

 Athletes with continued concussion symptoms are at significant risk for recurrent, cumulative and even catastrophic consequences of a second concussive injury-