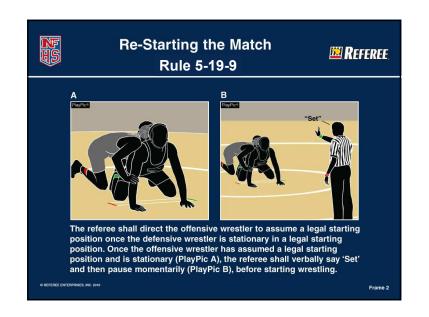

of energy, tiredness
 dizziness, poor balance
 blurned vision
 some consciousness
 shows behavior or personality cha

#### Suggested Concussion Management:

- No athlete should return to play (RTP) or practice on the same day of a concussion
   Any athlete suspected of having a concussion should be evaluated by an appropriat health-care professional that day.
- Any athlete with a concussion should be medically cleared by an appropriate health care professional prior to resuming participation in any practice or competition.
   After medical clearance, RTP should follow a step-wise protocol with provisions for

or further details please see the "NFHS Suggested Guidelines for Manager oncussion" at www.nfhs.org. See Appendix B on page 84 of the 2012-13 NFHS Wrestling Rules Book





















# Team Benches Rule 2-2

\*Rule 2-2-1: For dual meets, all team personnel, including coaches, other than actual participating contestants shall be restricted to an area which is at least 10 feet from the edge of the mat and the scorer's table, where facilities permit.

\*Rule 2-2-2: During tournament competition, a maximum of two team personnel (coaches and/or non-participating contestants) will be permitted on chairs at the edge of the mat. It is permissible to allow coaches on the corner of the mat in a restricted zone. In tournaments where coaches are permitted on the corner of the mat, the restricted zone shall be defined by either a contrasting line marked on the mat with paint or tape or a contrasting colored surface under the chairs. The restricted zone shall be no closer than