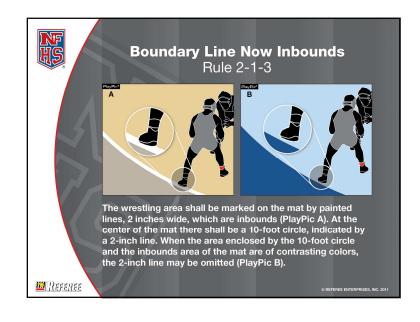

k of energy, tiredness
 dizziness, poor balance
 blurned vision
 some consciousness
 shows behavior or personality cha

#### Suggested Concussion Management:

- No athlete should return to play (RTP) or practice on the same day of a concussion
   Any athlete suspected of having a concussion should be evaluated by an appropriat health-care professional that day.
- Any athlete with a concussion should be medically cleared by an appropriate health care professional prior to resuming participation in any practice or competition.
   After medical clearance, RTP should follow a step-wise protocol with provisions for

or further details please see the "NFHS Suggested Guidelines for Manager oncussion" at www.nfhs.org. See Appendix B on page 84 of the 2012-13 NFHS Wrestling Rules Book





















# Team Benches Rule 2-2

\*Rule 2-2-1: For dual meets, all team personnel, including coaches, other than actual participating contestants shall be restricted to an area which is at least 10 feet from the edge of the mat and the scorer's table, where facilities permit.

\*Rule 2-2-2: During tournament competition, a maximum of two team personnel (coaches and/or non-participating contestants) will be permitted on chairs at the edge of the mat. It is permissible to allow coaches on the corner of the mat in a restricted zone. In tournaments where coaches are permitted on the corner of the mat, the restricted zone shall be defined by either a contrasting line marked on the mat with paint or tape or a contrasting colored surface under the chairs. The restricted zone shall be no closer th