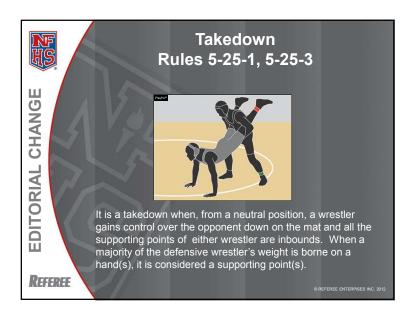

sport
- Undue influence rule applies to student transferring to school whose coach coached player in an all-star game.



## **NFHS Wrestling Rules**

Each state high school association adopting these NFHS wrestling rules is the sole and exclusive source of binding rules interpretations for contests involving its member schools. Any person having questions about the interpretation of NFHS wrestling rules should contact the wrestling rules interpreter designated by his or her state high school association.



The NFHS is the sole and exclusive source of model interpretations of NFHS wrestling rules. State rules interpreters may contact the NFHS for model wrestling rules interpretations. No other model wrestling rules interpretations should be considered.





































| 20 <sup>-</sup> | 2012-13 NFHS Wrestling Editorial Changes |                                                                                                       |  |
|-----------------|------------------------------------------|-------------------------------------------------------------------------------------------------------|--|
|                 | <b>▶1-1-2</b>                            | Added additional rules references.                                                                    |  |
|                 | >1-2-2                                   | Changed the words "dual-meet or team-<br>formatted tournaments" to "team advancement<br>tournaments." |  |
|                 | >1-2-3                                   | Moved Article over from Representation.