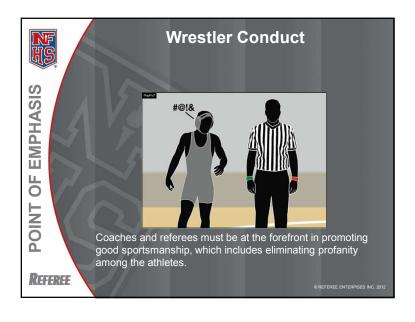

# 2012-13 NFHS Wrestling Points of Emphasis

- 1. Concussion Recognition and Management-
- 2. Slams-
- 3. Wrestler Conduct-
- 4. Weigh-In Procedures-

# Conduct of Coaches, Team Personnel and Others

\*Rule 7-5-2: Coaches and other team personnel are restricted to the bench/chairs while the clock is running and during normal out of bounds and resumption of wrestling. The coach may move towards the mat only during a charged time-out or at the end of the match. (See Rule 2-2)

\*Rule 7-5-3: Unsportsmanlike conduct – is called on coaches or other team personnel who violate the bench decorum rule. (See Rule 7-5-2)

- Creating a Safe and Respectful Environment
- •Addresses hazing, bullying and cyber bullying, inappropriate relationships and social media
  - Fundamentals of Coaching Golf