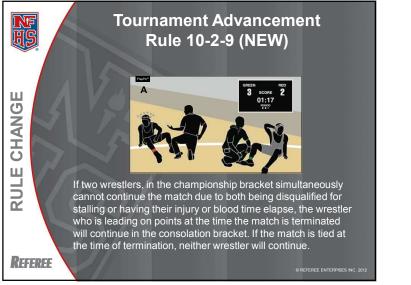

SA season for that sport
- Undue influence rule applies to student transferring to school whose coach coached player in an all-star game.



## **NFHS Wrestling Rules**

Each state high school association adopting these NFHS wrestling rules is the sole and exclusive source of binding rules interpretations for contests involving its member schools. Any person having questions about the interpretation of NFHS wrestling rules should contact the wrestling rules interpreter designated by his or her state high school association.



The NFHS is the sole and exclusive source of model interpretations of NFHS wrestling rules. State rules interpreters may contact the NFHS for model wrestling rules interpretations. No other model wrestling rules interpretations should be considered.





































| 20 <sup>-</sup> | 2012-13 NFHS Wrestling Editorial Changes |                                                                                                       |  |
|-----------------|------------------------------------------|-------------------------------------------------------------------------------------------------------|--|
|                 | <b>▶1-1-2</b>                            | Added additional rules references.                                                                    |  |
|                 | >1-2-2                                   | Changed the words "dual-meet or team-<br>formatted tournaments" to "team advancement<br>tournaments." |  |
|                 | >1-2-3                                   | Moved Article over from Representatio