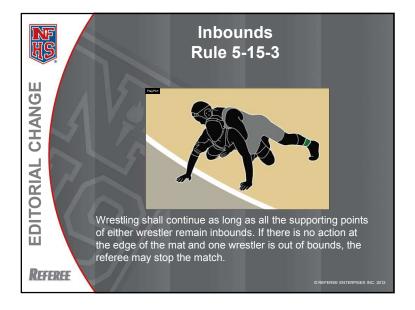

that sport
- Undue influence rule applies to student transferring to school whose coach coached player in an all-star game.



## **NFHS Wrestling Rules**

Each state high school association adopting these NFHS wrestling rules is the sole and exclusive source of binding rules interpretations for contests involving its member schools. Any person having questions about the interpretation of NFHS wrestling rules should contact the wrestling rules interpreter designated by his or her state high school association.



The NFHS is the sole and exclusive source of model interpretations of NFHS wrestling rules. State rules interpreters may contact the NFHS for model wrestling rules interpretations. No other model wrestling rules interpretations should be considered.





































| 20 <sup>-</sup> | 2012-13 NFHS Wrestling Editorial Changes |                                                                                                       |  |
|-----------------|------------------------------------------|-------------------------------------------------------------------------------------------------------|--|
|                 | <b>▶1-1-2</b>                            | Added additional rules references.                                                                    |  |
|                 | >1-2-2                                   | Changed the words "dual-meet or team-<br>formatted tournaments" to "team advancement<br>tournaments." |  |
|                 | >1-2-3                                   | Moved Article over from Representation.