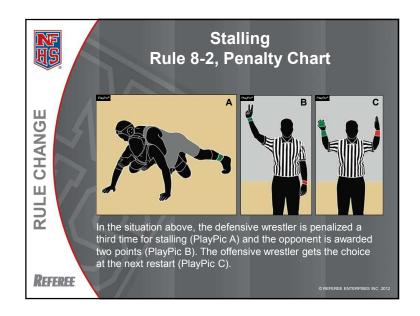

the GHSA season for that sport
- Undue influence rule applies to student transferring to school whose coach coached player in an all-star game.



## **NFHS Wrestling Rules**

Each state high school association adopting these NFHS wrestling rules is the sole and exclusive source of binding rules interpretations for contests involving its member schools. Any person having questions about the interpretation of NFHS wrestling rules should contact the wrestling rules interpreter designated by his or her state high school association.



The NFHS is the sole and exclusive source of model interpretations of NFHS wrestling rules. State rules interpreters may contact the NFHS for model wrestling rules interpretations. No other model wrestling rules interpretations should be considered.





































| 20 <sup>-</sup> | 2012-13 NFHS Wrestling Editorial Changes |                                                                                                       |  |
|-----------------|------------------------------------------|-------------------------------------------------------------------------------------------------------|--|
|                 | <b>▶1-1-2</b>                            | Added additional rules references.                                                                    |  |
|                 | >1-2-2                                   | Changed the words "dual-meet or team-<br>formatted tournaments" to "team advancement<br>tournaments." |  |
|                 | >1-2-3                                   | Moved Article over from Represe