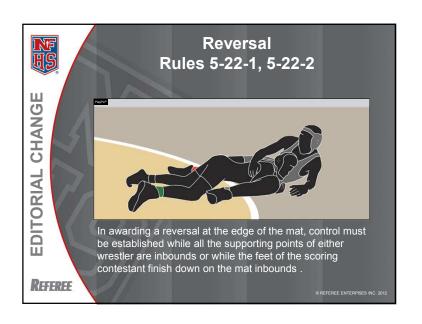

at sport
- Undue influence rule applies to student transferring to school whose coach coached player in an all-star game.



## **NFHS Wrestling Rules**

Each state high school association adopting these NFHS wrestling rules is the sole and exclusive source of binding rules interpretations for contests involving its member schools. Any person having questions about the interpretation of NFHS wrestling rules should contact the wrestling rules interpreter designated by his or her state high school association.



The NFHS is the sole and exclusive source of model interpretations of NFHS wrestling rules. State rules interpreters may contact the NFHS for model wrestling rules interpretations. No other model wrestling rules interpretations should be considered.





































| 20 <sup>-</sup> | 2012-13 NFHS Wrestling Editorial Changes |                                                                                                       |  |
|-----------------|------------------------------------------|-------------------------------------------------------------------------------------------------------|--|
|                 | <b>▶1-1-2</b>                            | Added additional rules references.                                                                    |  |
|                 | >1-2-2                                   | Changed the words "dual-meet or team-<br>formatted tournaments" to "team advancement<br>tournaments." |  |
|                 | >1-2-3                                   | Moved Article over from Representation.