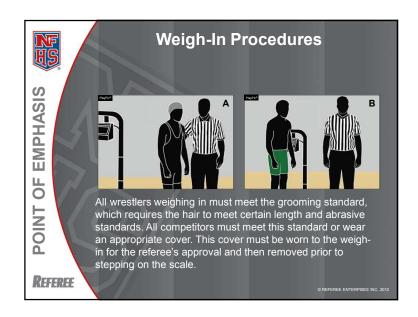

# 2012-13 NFHS Wrestling Points of Emphasis

- 1. Concussion Recognition and Management-
- 2. Slams-
- 3. Wrestler Conduct-
- 4. Weigh-In Procedures-