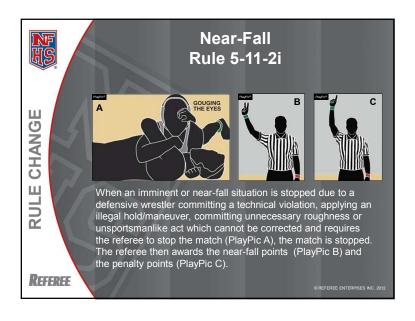

n the GHSA season for that sport
- Undue influence rule applies to student transferring to school whose coach coached player in an all-star game.



## **NFHS Wrestling Rules**

Each state high school association adopting these NFHS wrestling rules is the sole and exclusive source of binding rules interpretations for contests involving its member schools. Any person having questions about the interpretation of NFHS wrestling rules should contact the wrestling rules interpreter designated by his or her state high school association.



The NFHS is the sole and exclusive source of model interpretations of NFHS wrestling rules. State rules interpreters may contact the NFHS for model wrestling rules interpretations. No other model wrestling rules interpretations should be considered.





































| 20 <sup>-</sup> | 2012-13 NFHS Wrestling Editorial Changes |                                                                                                       |  |
|-----------------|------------------------------------------|-------------------------------------------------------------------------------------------------------|--|
|                 | <b>▶1-1-2</b>                            | Added additional rules references.                                                                    |  |
|                 | >1-2-2                                   | Changed the words "dual-meet or team-<br>formatted tournaments" to "team advancement<br>tournaments." |  |
|                 | >1-2-3                                   | Moved Article over from Repre