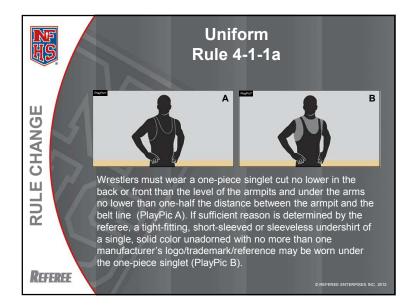

me in the GHSA season for that sport
- Undue influence rule applies to student transferring to school whose coach coached player in an all-star game.



## **NFHS Wrestling Rules**

Each state high school association adopting these NFHS wrestling rules is the sole and exclusive source of binding rules interpretations for contests involving its member schools. Any person having questions about the interpretation of NFHS wrestling rules should contact the wrestling rules interpreter designated by his or her state high school association.



The NFHS is the sole and exclusive source of model interpretations of NFHS wrestling rules. State rules interpreters may contact the NFHS for model wrestling rules interpretations. No other model wrestling rules interpretations should be considered.





































| 20 <sup>-</sup> | 2012-13 NFHS Wrestling Editorial Changes |                                                                                                       |  |
|-----------------|------------------------------------------|-------------------------------------------------------------------------------------------------------|--|
|                 | <b>▶1-1-2</b>                            | Added additional rules references.                                                                    |  |
|                 | >1-2-2                                   | Changed the words "dual-meet or team-<br>formatted tournaments" to "team advancement<br>tournaments." |  |
|                 | >1-2-3                                   | Moved Article over from R