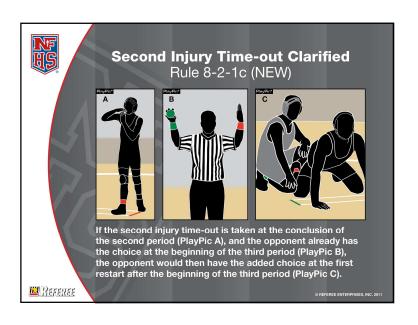

nergy, tiredness
 dizziness, poor balance
 blurned vision
 some consciousness
 shows behavior or personality cha

#### Suggested Concussion Management:

- No athlete should return to play (RTP) or practice on the same day of a concussion
   Any athlete suspected of having a concussion should be evaluated by an appropriat health-care professional that day.
- Any athlete with a concussion should be medically cleared by an appropriate health care professional prior to resuming participation in any practice or competition.
   After medical clearance, RTP should follow a step-wise protocol with provisions for

or further details please see the "NFHS Suggested Guidelines for Manager oncussion" at www.nfhs.org. See Appendix B on page 84 of the 2012-13 NFHS Wrestling Rules Book





















# Team Benches Rule 2-2

\*Rule 2-2-1: For dual meets, all team personnel, including coaches, other than actual participating contestants shall be restricted to an area which is at least 10 feet from the edge of the mat and the scorer's table, where facilities permit.

\*Rule 2-2-2: During tournament competition, a maximum of two team personnel (coaches and/or non-participating contestants) will be permitted on chairs at the edge of the mat. It is permissible to allow coaches on the corner of the mat in a restricted zone. In tournaments where coaches are permitted on the corner of the mat, the restricted zone shall be defined by either a contrasting line marked on the mat with paint or tape or a contrasting colored surface under the chairs. The restricted zone shall be no closer than 5 f