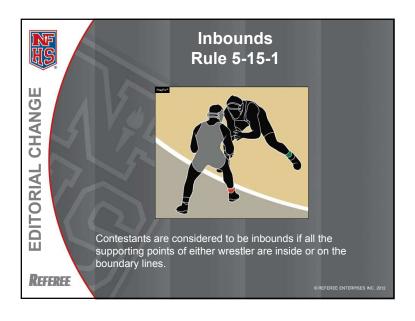

for that sport
- Undue influence rule applies to student transferring to school whose coach coached player in an all-star game.



## **NFHS Wrestling Rules**

Each state high school association adopting these NFHS wrestling rules is the sole and exclusive source of binding rules interpretations for contests involving its member schools. Any person having questions about the interpretation of NFHS wrestling rules should contact the wrestling rules interpreter designated by his or her state high school association.



The NFHS is the sole and exclusive source of model interpretations of NFHS wrestling rules. State rules interpreters may contact the NFHS for model wrestling rules interpretations. No other model wrestling rules interpretations should be considered.





































| 20 <sup>-</sup> | 2012-13 NFHS Wrestling Editorial Changes |                                                                                                       |  |
|-----------------|------------------------------------------|-------------------------------------------------------------------------------------------------------|--|
|                 | <b>▶1-1-2</b>                            | Added additional rules references.                                                                    |  |
|                 | >1-2-2                                   | Changed the words "dual-meet or team-<br>formatted tournaments" to "team advancement<br>tournaments." |  |
|                 | >1-2-3                                   | Moved Article over from Representation.