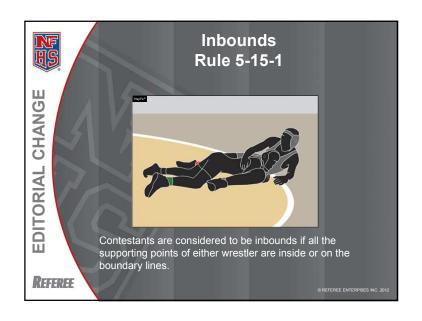

n for that sport
- Undue influence rule applies to student transferring to school whose coach coached player in an all-star game.



## **NFHS Wrestling Rules**

Each state high school association adopting these NFHS wrestling rules is the sole and exclusive source of binding rules interpretations for contests involving its member schools. Any person having questions about the interpretation of NFHS wrestling rules should contact the wrestling rules interpreter designated by his or her state high school association.



The NFHS is the sole and exclusive source of model interpretations of NFHS wrestling rules. State rules interpreters may contact the NFHS for model wrestling rules interpretations. No other model wrestling rules interpretations should be considered.





































| 20 <sup>-</sup> | 2012-13 NFHS Wrestling Editorial Changes |                                                                                                       |  |
|-----------------|------------------------------------------|-------------------------------------------------------------------------------------------------------|--|
|                 | <b>▶1-1-2</b>                            | Added additional rules references.                                                                    |  |
|                 | >1-2-2                                   | Changed the words "dual-meet or team-<br>formatted tournaments" to "team advancement<br>tournaments." |  |
|                 | >1-2-3                                   | Moved Article over from Representation.