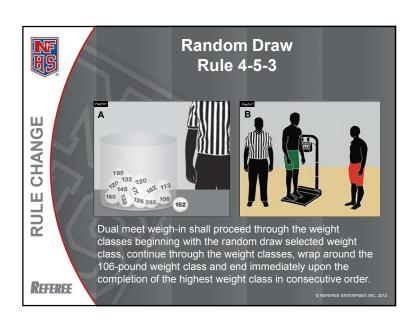

| 20 <sup>-</sup> | 2012-13 NFHS Wrestling Editorial Changes |                                                                                                       |  |
|-----------------|------------------------------------------|-------------------------------------------------------------------------------------------------------|--|
|                 | <b>▶1-1-2</b>                            | Added additional rules references.                                                                    |  |
|                 | >1-2-2                                   | Changed the words "dual-meet or team-<br>formatted tournaments" to "team advancement<br>tournaments." |  |
|                 | >1-2-3                                   | Moved Article over from Representation.                                                               |  |
|                 | ≻1-2-4                                   | Moved Article over from Representation.                                                               |  |
|                 | ≻1-3-2                                   | Changed the words "dual-meet or team-<br>formatted tournaments" to "team advancement<br>tournaments." |  |
|                 | ≻1-3-4                                   | Changed the words "dual-meet or team-<br>formatted tournaments" to "team advancement<br>tournaments." |  |

|                                                                                                                                                                                                                                                                                                                                                                                                                                                                                                                                                                                                                                                                                                                                                                                                                                                                                                                                                                                                                                                                                                                                                                                                                                                                                                                                                                                                                                                                                                                                                                                                                                                                                                                                                                                                                                                                                                                                                                                                                                                                                                                                                                                                                                                                                                                                                                                                                                                                                                                                                                                                                                                                                                                                                                                                                                                                                                                                                                                                                                                                                                                                                                                           | ▶1-3-5  | Moved Article over from Representation.                                                         |
|-------------------------------------------------------------------------------------------------------------------------------------------------------------------------------------------------------------------------------------------------------------------------------------------------------------------------------------------------------------------------------------------------------------------------------------------------------------------------------------------------------------------------------------------------------------------------------------------------------------------------------------------------------------------------------------------------------------------------------------------------------------------------------------------------------------------------------------------------------------------------------------------------------------------------------------------------------------------------------------------------------------------------------------------------------------------------------------------------------------------------------------------------------------------------------------------------------------------------------------------------------------------------------------------------------------------------------------------------------------------------------------------------------------------------------------------------------------------------------------------------------------------------------------------------------------------------------------------------------------------------------------------------------------------------------------------------------------------------------------------------------------------------------------------------------------------------------------------------------------------------------------------------------------------------------------------------------------------------------------------------------------------------------------------------------------------------------------------------------------------------------------------------------------------------------------------------------------------------------------------------------------------------------------------------------------------------------------------------------------------------------------------------------------------------------------------------------------------------------------------------------------------------------------------------------------------------------------------------------------------------------------------------------------------------------------------------------------------------------------------------------------------------------------------------------------------------------------------------------------------------------------------------------------------------------------------------------------------------------------------------------------------------------------------------------------------------------------------------------------------------------------------------------------------------------------------|---------|-------------------------------------------------------------------------------------------------|
|                                                                                                                                                                                                                                                                                                                                                                                                                                                                                                                                                                                                                                                                                                                                                                                                                                                                                                                                                                                                                                                                                                                                                                                                                                                                                                                                                                                                                                                                                                                                                                                                                                                                                                                                                                                                                                                                                                                                                                                                                                                                                                                                                                                                                                                                                                                                                                                                                                                                                                                                                                                                                                                                                                                                                                                                                                                                                                                                                                                                                                                                                                                                                                                           | >3-1-3  | Added a clarification to the jurisdiction time of the referee from the NFHS Board of Directors. |
|                                                                                                                                                                                                                                                                                                                                                                                                                                                                                                                                                                                                                                                                                                                                                                                                                                                                                                                                                                                                                                                                                                                                                                                                                                                                                                                                                                                                                                                                                                                                                                                                                                                                                                                                                                                                                                                                                                                                                                                                                                                                                                                                                                                                                                                                                                                                                                                                                                                                                                                                                                                                                                                                                                                                                                                                                                                                                                                                                                                                                                                                                                                                                                                           | >5-21-1 | Clarified in the random draw that the weight class drawn first will be the odd match.           |
|                                                                                                                                                                                                                                                                                                                                                                                                                                                                                                                                                                                                                                                                                                                                                                                                                                                                                                                                                                                                                                                                                                                                                                                                                                                                                                                                                                                                                                                                                                                                                                                                                                                                                                                                                                                                                                                                                                                                                                                                                                                                                                                                                                                                                                                                                                                                                                                                                                                                                                                                                                                                                                                                                                                                                                                                                                                                                                                                                                                                                                                                                                                                                                                           | >5-24-2 | Added to the rule that stalling shall be penalized in accordance with the Penalty Chart.        |
| 50-41<br>10-41<br>10-41<br>10-41<br>10-41<br>10-41<br>10-41<br>10-41<br>10-41<br>10-41<br>10-41<br>10-41<br>10-41<br>10-41<br>10-41<br>10-41<br>10-41<br>10-41<br>10-41<br>10-41<br>10-41<br>10-41<br>10-41<br>10-41<br>10-41<br>10-41<br>10-41<br>10-41<br>10-41<br>10-41<br>10-41<br>10-41<br>10-41<br>10-41<br>10-41<br>10-41<br>10-41<br>10-41<br>10-41<br>10-41<br>10-41<br>10-41<br>10-41<br>10-41<br>10-41<br>10-41<br>10-41<br>10-41<br>10-41<br>10-41<br>10-41<br>10-41<br>10-41<br>10-41<br>10-41<br>10-41<br>10-41<br>10-41<br>10-41<br>10-41<br>10-41<br>10-41<br>10-41<br>10-41<br>10-41<br>10-41<br>10-41<br>10-41<br>10-41<br>10-41<br>10-41<br>10-41<br>10-41<br>10-41<br>10-41<br>10-41<br>10-41<br>10-41<br>10-41<br>10-41<br>10-41<br>10-41<br>10-41<br>10-41<br>10-41<br>10-41<br>10-41<br>10-41<br>10-41<br>10-41<br>10-41<br>10-41<br>10-41<br>10-41<br>10-41<br>10-41<br>10-41<br>10-41<br>10-41<br>10-41<br>10-41<br>10-41<br>10-41<br>10-41<br>10-41<br>10-41<br>10-41<br>10-41<br>10-41<br>10-41<br>10-41<br>10-41<br>10-41<br>10-41<br>10-41<br>10-41<br>10-41<br>10-41<br>10-41<br>10-41<br>10-41<br>10-41<br>10-41<br>10-41<br>10-41<br>10-41<br>10-41<br>10-41<br>10-41<br>10-41<br>10-41<br>10-41<br>10-41<br>10-41<br>10-41<br>10-41<br>10-41<br>10-41<br>10-41<br>10-41<br>10-41<br>10-41<br>10-41<br>10-41<br>10-41<br>10-41<br>10-41<br>10-41<br>10-41<br>10-41<br>10-41<br>10-41<br>10-41<br>10-41<br>10-41<br>10-41<br>10-41<br>10-41<br>10-41<br>10-41<br>10-41<br>10-41<br>10-41<br>10-41<br>10-41<br>10-41<br>10-41<br>10-41<br>10-41<br>10-41<br>10-41<br>10-41<br>10-41<br>10-41<br>10-41<br>10-41<br>10-41<br>10-41<br>10-41<br>10-41<br>10-41<br>10-41<br>10-41<br>10-41<br>10-41<br>10-41<br>10-41<br>10-41<br>10-41<br>10-41<br>10-41<br>10-41<br>10-41<br>10-41<br>10-41<br>10-41<br>10-41<br>10-41<br>10-41<br>10-41<br>10-41<br>10-41<br>10-41<br>10-41<br>10-41<br>10-41<br>10-41<br>10-41<br>10-41<br>10-41<br>10-41<br>10-41<br>10-41<br>10-41<br>10-41<br>10-41<br>10-41<br>10-41<br>10-41<br>10-41<br>10-41<br>10-41<br>10-41<br>10-41<br>10-41<br>10-41<br>10-41<br>10-41<br>10-41<br>10-41<br>10-41<br>10-41<br>10-41<br>10-41<br>10-41<br>10-41<br>10-41<br>10-41<br>10-41<br>10-41<br>10-41<br>10-41<br>10-41<br>10-41<br>10-41<br>10-41<br>10-41<br>10-41<br>10-41<br>10-41<br>10-41<br>10-41<br>10-41<br>10-41<br>10-41<br>10-41<br>10-41<br>10-41<br>10-41<br>10-41<br>10-41<br>10-41<br>10-41<br>10-41<br>10-41<br>10-41<br>10-41<br>10-41<br>10-41<br>10-41<br>10-41<br>10-41<br>10-41<br>10-41<br>10-41<br>10-41<br>10-41<br>10-41<br>10-41<br>10-41<br>10-41<br>10-41<br>10-41<br>10-41<br>10-41<br>10-41<br>10-41<br>10-41<br>10-41<br>10-41<br>10-41<br>10-41<br>10-41<br>10-41<br>10-41<br>10-41<br>10-41<br>10-41<br>10-41<br>10-41<br>10-41<br>10-41<br>10-41<br>10-41<br>10-41<br>10-41<br>10-41<br>10-41<br>10-41<br>10-41<br>10-41<br>10-41<br>10-41<br>10-41<br>10-41<br>10-41<br>10-41<br>10-41<br>10-41<br>10-41<br>10-41<br>10-41<br>10-41<br>10-41<br>10-41<br>10-41<br>10-41<br>10-41<br>10-41<br>10-41<br>10-41<br>10-41<br>10-41<br>10-41<br>10-41<br>10-41<br>10-41<br>10-41<br>10-41<br>10-41<br>10-41 | ≻7-6-2  | Added to the rule that stalling shall be penalized in accordance with the Penalty Chart.        |
|                                                                                                                                                                                                                                                                                                                                                                                                                                                                                                                                                                                                                                                                                                                                                                                                                                                                                                                                                                                                                                                                                                                                                                                                                                                                                                                                                                                                                                                                                                                                                                                                                                                                                                                                                                                                                                                                                                                                                                                                                                                                                                                                                                                                                                                                                                                                                                                                                                                                                                                                                                                                                                                                                                                                                                                                                                                                                                                                                                                                                                                                                                                                                                                           | ≻8-2-7  | Changed the word "controlled" to "stopped" to further clarify blood time.                       |
|                                                                                                                                                                                                                                                                                                                                                                                                                                                                                                                                                                                                                                                                                                                                                                                                                                                                                                                                                                                                                                                                                                                                                                                                                                                                                                                                                                                                                                                                                                                                                                                                                                                                                                                                                                                                                                                                                                                                                                                                                                                                                                                                                                                                                                                                                                                                                                                                                                                                                                                                                                                                                                                                                                                                                                                                                                                                                                                                                                                                                                                                                                                                                                                           | >9-1-5  | Added the words "two seconds" to further clarify the near-fall criteria in the rule.            |