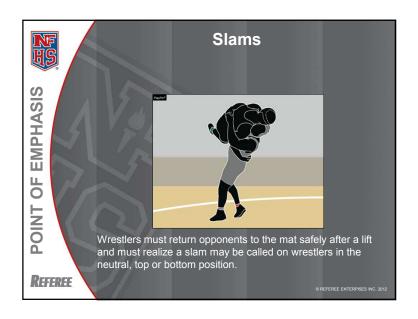

# 2012-13 NFHS Wrestling Points of Emphasis

- 1. Concussion Recognition and Management-
- 2. Slams-
- 3. Wrestler Conduct-
- 4. Weigh-In Procedures-