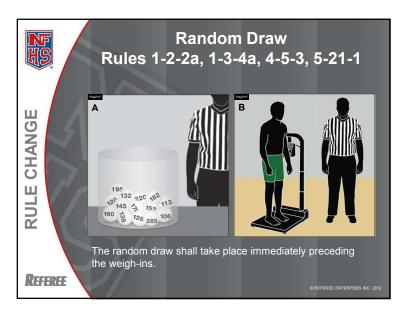

| 20 <sup>-</sup> | 2012-13 NFHS Wrestling Editorial Changes |                                                                                                       |  |
|-----------------|------------------------------------------|-------------------------------------------------------------------------------------------------------|--|
|                 | <b>▶1-1-2</b>                            | Added additional rules references.                                                                    |  |
|                 | >1-2-2                                   | Changed the words "dual-meet or team-<br>formatted tournaments" to "team advancement<br>tournaments." |  |
|                 | >1-2-3                                   | Moved Article over from Representation.                                                               |  |
|                 | ≻1-2-4                                   | Moved Article over from Representation.                                                               |  |
|                 | ≻1-3-2                                   | Changed the words "dual-meet or team-<br>formatted tournaments" to "team advancement<br>tournaments." |  |
|                 | ≻1-3-4                                   | Changed the words "dual-meet or team-<br>formatted tournaments" to "team advancement<br>tournaments." |  |

|                                                                                                                                                                                                                                                                                                                                                                                                                                                                                                                                                                                                                                                                                                                                                                                                                                                                                                                                                                                                                                                                                                                                                                                                                                                                                                                                                                                                                                                                                                                                                                                                                                                                                                                                                                                                                                                                                                                                                                                                                                                                                                                                                                                                                                                                                                                                                                                                                                                                                                                                                                                                                                                                                                                                                                                                                                                                                                                                                                                                                                                                                                                                                                                           | ▶1-3-5  | Moved Article over from Representation.                                                         |
|-------------------------------------------------------------------------------------------------------------------------------------------------------------------------------------------------------------------------------------------------------------------------------------------------------------------------------------------------------------------------------------------------------------------------------------------------------------------------------------------------------------------------------------------------------------------------------------------------------------------------------------------------------------------------------------------------------------------------------------------------------------------------------------------------------------------------------------------------------------------------------------------------------------------------------------------------------------------------------------------------------------------------------------------------------------------------------------------------------------------------------------------------------------------------------------------------------------------------------------------------------------------------------------------------------------------------------------------------------------------------------------------------------------------------------------------------------------------------------------------------------------------------------------------------------------------------------------------------------------------------------------------------------------------------------------------------------------------------------------------------------------------------------------------------------------------------------------------------------------------------------------------------------------------------------------------------------------------------------------------------------------------------------------------------------------------------------------------------------------------------------------------------------------------------------------------------------------------------------------------------------------------------------------------------------------------------------------------------------------------------------------------------------------------------------------------------------------------------------------------------------------------------------------------------------------------------------------------------------------------------------------------------------------------------------------------------------------------------------------------------------------------------------------------------------------------------------------------------------------------------------------------------------------------------------------------------------------------------------------------------------------------------------------------------------------------------------------------------------------------------------------------------------------------------------------------|---------|-------------------------------------------------------------------------------------------------|
|                                                                                                                                                                                                                                                                                                                                                                                                                                                                                                                                                                                                                                                                                                                                                                                                                                                                                                                                                                                                                                                                                                                                                                                                                                                                                                                                                                                                                                                                                                                                                                                                                                                                                                                                                                                                                                                                                                                                                                                                                                                                                                                                                                                                                                                                                                                                                                                                                                                                                                                                                                                                                                                                                                                                                                                                                                                                                                                                                                                                                                                                                                                                                                                           | >3-1-3  | Added a clarification to the jurisdiction time of the referee from the NFHS Board of Directors. |
|                                                                                                                                                                                                                                                                                                                                                                                                                                                                                                                                                                                                                                                                                                                                                                                                                                                                                                                                                                                                                                                                                                                                                                                                                                                                                                                                                                                                                                                                                                                                                                                                                                                                                                                                                                                                                                                                                                                                                                                                                                                                                                                                                                                                                                                                                                                                                                                                                                                                                                                                                                                                                                                                                                                                                                                                                                                                                                                                                                                                                                                                                                                                                                                           | >5-21-1 | Clarified in the random draw that the weight class drawn first will be the odd match.           |
|                                                                                                                                                                                                                                                                                                                                                                                                                                                                                                                                                                                                                                                                                                                                                                                                                                                                                                                                                                                                                                                                                                                                                                                                                                                                                                                                                                                                                                                                                                                                                                                                                                                                                                                                                                                                                                                                                                                                                                                                                                                                                                                                                                                                                                                                                                                                                                                                                                                                                                                                                                                                                                                                                                                                                                                                                                                                                                                                                                                                                                                                                                                                                                                           | >5-24-2 | Added to the rule that stalling shall be penalized in accordance with the Penalty Chart.        |
| 50-41<br>10-41<br>10-41<br>10-41<br>10-41<br>10-41<br>10-41<br>10-41<br>10-41<br>10-41<br>10-41<br>10-41<br>10-41<br>10-41<br>10-41<br>10-41<br>10-41<br>10-41<br>10-41<br>10-41<br>10-41<br>10-41<br>10-41<br>10-41<br>10-41<br>10-41<br>10-41<br>10-41<br>10-41<br>10-41<br>10-41<br>10-41<br>10-41<br>10-41<br>10-41<br>10-41<br>10-41<br>10-41<br>10-41<br>10-41<br>10-41<br>10-41<br>10-41<br>10-41<br>10-41<br>10-41<br>10-41<br>10-41<br>10-41<br>10-41<br>10-41<br>10-41<br>10-41<br>10-41<br>10-41<br>10-41<br>10-41<br>10-41<br>10-41<br>10-41<br>10-41<br>10-41<br>10-41<br>10-41<br>10-41<br>10-41<br>10-41<br>10-41<br>10-41<br>10-41<br>10-41<br>10-41<br>10-41<br>10-41<br>10-41<br>10-41<br>10-41<br>10-41<br>10-41<br>10-41<br>10-41<br>10-41<br>10-41<br>10-41<br>10-41<br>10-41<br>10-41<br>10-41<br>10-41<br>10-41<br>10-41<br>10-41<br>10-41<br>10-41<br>10-41<br>10-41<br>10-41<br>10-41<br>10-41<br>10-41<br>10-41<br>10-41<br>10-41<br>10-41<br>10-41<br>10-41<br>10-41<br>10-41<br>10-41<br>10-41<br>10-41<br>10-41<br>10-41<br>10-41<br>10-41<br>10-41<br>10-41<br>10-41<br>10-41<br>10-41<br>10-41<br>10-41<br>10-41<br>10-41<br>10-41<br>10-41<br>10-41<br>10-41<br>10-41<br>10-41<br>10-41<br>10-41<br>10-41<br>10-41<br>10-41<br>10-41<br>10-41<br>10-41<br>10-41<br>10-41<br>10-41<br>10-41<br>10-41<br>10-41<br>10-41<br>10-41<br>10-41<br>10-41<br>10-41<br>10-41<br>10-41<br>10-41<br>10-41<br>10-41<br>10-41<br>10-41<br>10-41<br>10-41<br>10-41<br>10-41<br>10-41<br>10-41<br>10-41<br>10-41<br>10-41<br>10-41<br>10-41<br>10-41<br>10-41<br>10-41<br>10-41<br>10-41<br>10-41<br>10-41<br>10-41<br>10-41<br>10-41<br>10-41<br>10-41<br>10-41<br>10-41<br>10-41<br>10-41<br>10-41<br>10-41<br>10-41<br>10-41<br>10-41<br>10-41<br>10-41<br>10-41<br>10-41<br>10-41<br>10-41<br>10-41<br>10-41<br>10-41<br>10-41<br>10-41<br>10-41<br>10-41<br>10-41<br>10-41<br>10-41<br>10-41<br>10-41<br>10-41<br>10-41<br>10-41<br>10-41<br>10-41<br>10-41<br>10-41<br>10-41<br>10-41<br>10-41<br>10-41<br>10-41<br>10-41<br>10-41<br>10-41<br>10-41<br>10-41<br>10-41<br>10-41<br>10-41<br>10-41<br>10-41<br>10-41<br>10-41<br>10-41<br>10-41<br>10-41<br>10-41<br>10-41<br>10-41<br>10-41<br>10-41<br>10-41<br>10-41<br>10-41<br>10-41<br>10-41<br>10-41<br>10-41<br>10-41<br>10-41<br>10-41<br>10-41<br>10-41<br>10-41<br>10-41<br>10-41<br>10-41<br>10-41<br>10-41<br>10-41<br>10-41<br>10-41<br>10-41<br>10-41<br>10-41<br>10-41<br>10-41<br>10-41<br>10-41<br>10-41<br>10-41<br>10-41<br>10-41<br>10-41<br>10-41<br>10-41<br>10-41<br>10-41<br>10-41<br>10-41<br>10-41<br>10-41<br>10-41<br>10-41<br>10-41<br>10-41<br>10-41<br>10-41<br>10-41<br>10-41<br>10-41<br>10-41<br>10-41<br>10-41<br>10-41<br>10-41<br>10-41<br>10-41<br>10-41<br>10-41<br>10-41<br>10-41<br>10-41<br>10-41<br>10-41<br>10-41<br>10-41<br>10-41<br>10-41<br>10-41<br>10-41<br>10-41<br>10-41<br>10-41<br>10-41<br>10-41<br>10-41<br>10-41<br>10-41<br>10-41<br>10-41<br>10-41<br>10-41<br>10-41<br>10-41<br>10-41<br>10-41<br>10-41<br>10-41<br>10-41<br>10-41<br>10-41<br>10-41<br>10-41<br>10-41<br>10-41<br>10-41<br>10-41<br>10-41<br>10-41<br>10-41<br>10-41<br>10-41<br>10-41 | ≻7-6-2  | Added to the rule that stalling shall be penalized in accordance with the Penalty Chart.        |
|                                                                                                                                                                                                                                                                                                                                                                                                                                                                                                                                                                                                                                                                                                                                                                                                                                                                                                                                                                                                                                                                                                                                                                                                                                                                                                                                                                                                                                                                                                                                                                                                                                                                                                                                                                                                                                                                                                                                                                                                                                                                                                                                                                                                                                                                                                                                                                                                                                                                                                                                                                                                                                                                                                                                                                                                                                                                                                                                                                                                                                                                                                                                                                                           | ≻8-2-7  | Changed the word "controlled" to "stopped" to further clarify blood time.                       |
|                                                                                                                                                                                                                                                                                                                                                                                                                                                                                                                                                                                                                                                                                                                                                                                                                                                                                                                                                                                                                                                                                                                                                                                                                                                                                                                                                                                                                                                                                                                                                                                                                                                                                                                                                                                                                                                                                                                                                                                                                                                                                                                                                                                                                                                                                                                                                                                                                                                                                                                                                                                                                                                                                                                                                                                                                                                                                                                                                                                                                                                                                                                                                                                           | >9-1-5  | Added the words "two seconds" to further clarify the near-fall criteria in the rule.            |