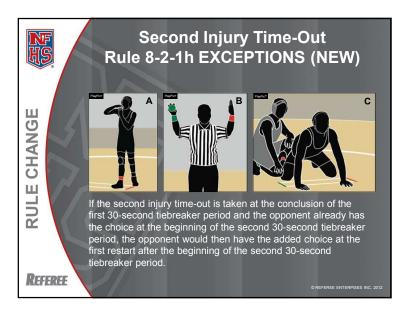

e GHSA season for that sport
- Undue influence rule applies to student transferring to school whose coach coached player in an all-star game.



## **NFHS Wrestling Rules**

Each state high school association adopting these NFHS wrestling rules is the sole and exclusive source of binding rules interpretations for contests involving its member schools. Any person having questions about the interpretation of NFHS wrestling rules should contact the wrestling rules interpreter designated by his or her state high school association.



The NFHS is the sole and exclusive source of model interpretations of NFHS wrestling rules. State rules interpreters may contact the NFHS for model wrestling rules interpretations. No other model wrestling rules interpretations should be considered.





































| 20 <sup>-</sup> | 2012-13 NFHS Wrestling Editorial Changes |                                                                                                       |  |
|-----------------|------------------------------------------|-------------------------------------------------------------------------------------------------------|--|
|                 | <b>▶1-1-2</b>                            | Added additional rules references.                                                                    |  |
|                 | >1-2-2                                   | Changed the words "dual-meet or team-<br>formatted tournaments" to "team advancement<br>tournaments." |  |
|                 | >1-2-3                                   | Moved Article over from Represent