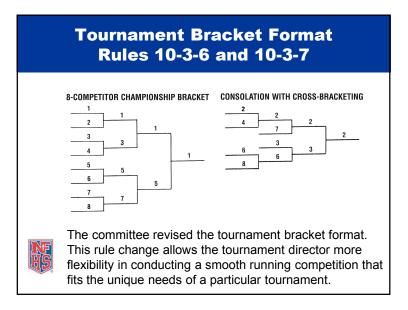

## **2012-13 NFHS Wrestling Editorial Changes**

| ≻Rule 10<br>Heading | Changed to "Individually Bracketed Tournaments."                    |
|---------------------|---------------------------------------------------------------------|
| ≻Rule 11<br>Heading | Changed to "Team Advancement Tournaments."                          |
| ≻11-1-5             | Added "Failure to appear" to better clarify the intent of the rule. |
| ≻Photo 11           | Revised the text under the photo.                                   |