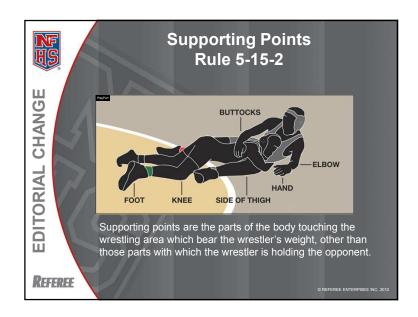

r that sport
- Undue influence rule applies to student transferring to school whose coach coached player in an all-star game.



## **NFHS Wrestling Rules**

Each state high school association adopting these NFHS wrestling rules is the sole and exclusive source of binding rules interpretations for contests involving its member schools. Any person having questions about the interpretation of NFHS wrestling rules should contact the wrestling rules interpreter designated by his or her state high school association.



The NFHS is the sole and exclusive source of model interpretations of NFHS wrestling rules. State rules interpreters may contact the NFHS for model wrestling rules interpretations. No other model wrestling rules interpretations should be considered.





































| 20 <sup>-</sup> | 2012-13 NFHS Wrestling Editorial Changes |                                                                                                       |  |
|-----------------|------------------------------------------|-------------------------------------------------------------------------------------------------------|--|
|                 | <b>▶1-1-2</b>                            | Added additional rules references.                                                                    |  |
|                 | >1-2-2                                   | Changed the words "dual-meet or team-<br>formatted tournaments" to "team advancement<br>tournaments." |  |
|                 | >1-2-3                                   | Moved Article over from Representation.