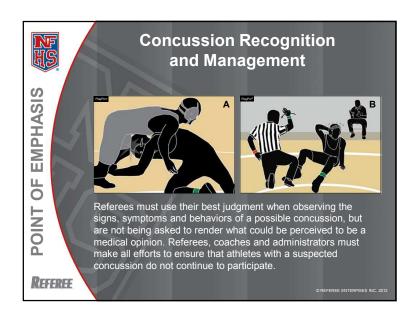

# Concussion Recognition and Management

- A concussion is a brain injury that results in a temporary disruption of normal brain function-
- A concussion occurs when the brain is violently rocked back and forth or twisted inside the skull as a result of a blow to the head or body-
- Neither referees, nor coaches, are expected to "diagnose" a concussion, as that is the job of an appropriate health-care professional-

 Referees, coaches and administrators are being asked to make all efforts to ensure that concussed athletes do not continue to participate-

# Concussion Recognition and Management

- The referee is not responsible for the evaluation or management of the athlete after he/she is removed from competition-
- If an appropriate health-care professional on the mat determines that the athlete HAS NOT suffered a concussion, the athlete may return to competition-
- If there is no appropriate health-care professional available to evaluate the athlete, the athlete SHOULD NOT be allowed by the coach to return to competition-