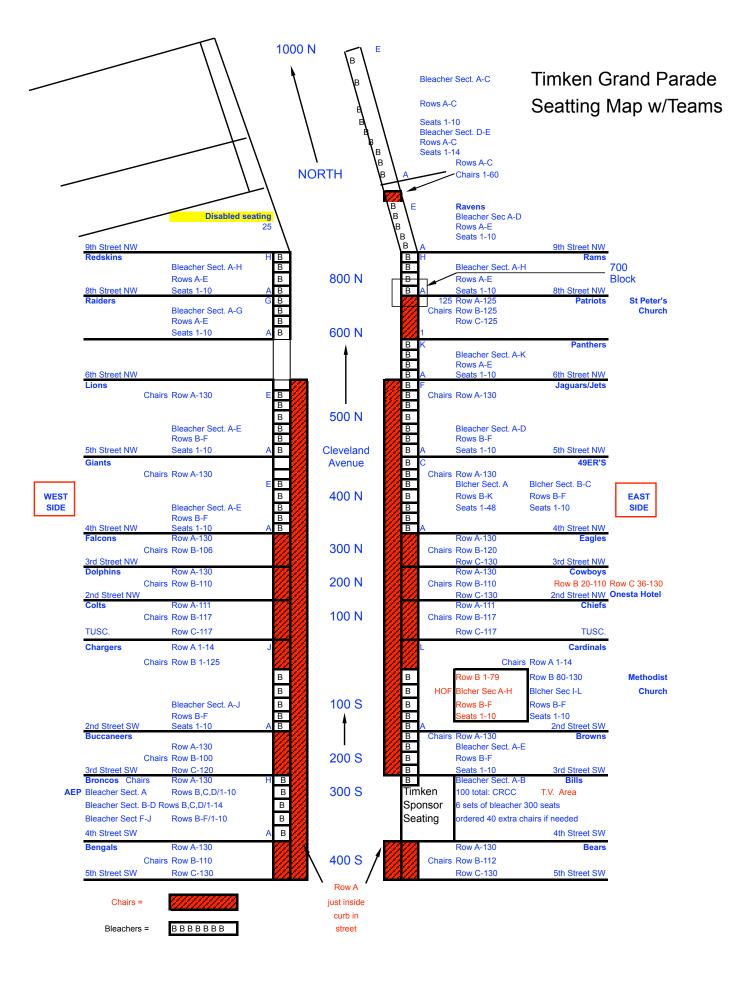

erve PBS                                                                     |
| 98       |       | Cars             | 1937 Ahrens-Fox Fire Engine &1977 Dodge Power Wagon - Canton, Ohio                                    |
| 98       |       | Specialty        | F.D.N.Y Engines 293 and 257, Louisville, Ohio                                                         |
|          | ľ     |                  |                                                                                                       |
| <b>—</b> |       |                  | 1                                                                                                     |
|          |       | 1                |                                                                                                       |



# PRO FOOTBSALL HALL OF FAME ENSHRINEMENT FESTIVAL 2012 ENSHRINEES GAMEDAY ROUNDTABLE: MEDIA TIMETABLE (as of 8-1-12) NOTE: all times are approximate

| NOON     | DOORS OPEN                                                                                                                                                                                                                                                              |
|----------|-------------------------------------------------------------------------------------------------------------------------------------------------------------------------------------------------------------------------------------------------------------------------|
| 12:28 PM | Chairman Nancy Jedel welcomes Invocation Award centerpieces