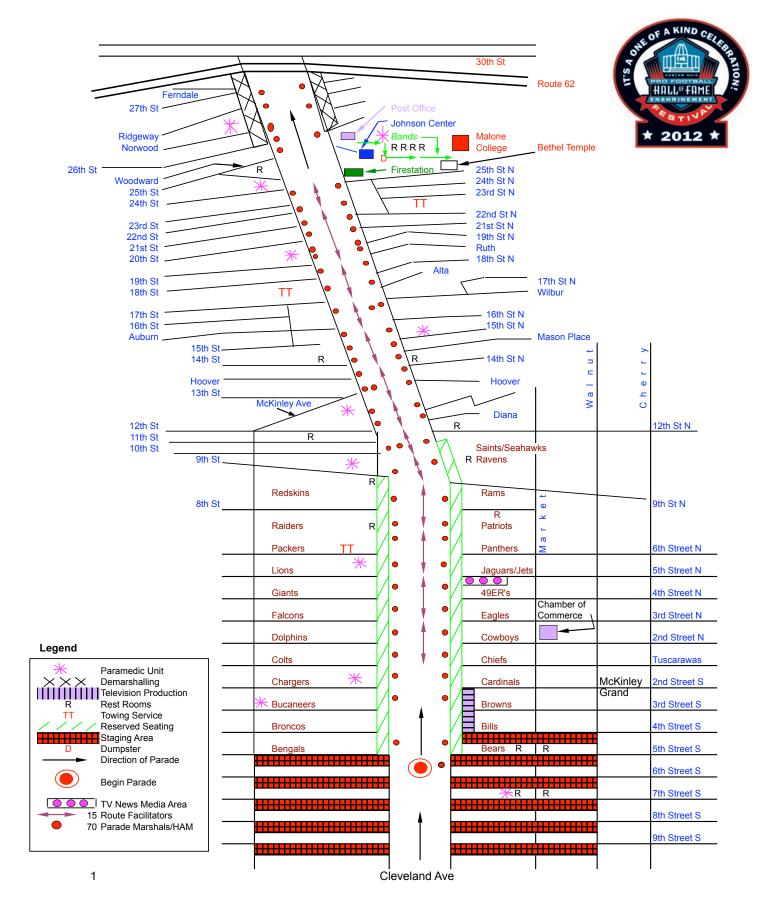

2012 PRO FOOTBALL HALL OF FAME ENSHRINEMENT FESTIVAL RIBS BURNOFF RIBS & FOOD UENDORS **ROSLYN AUENUE ENTRANCE** RESTROOMS > 1. Walt Daddy Almost Heaven Homemade Ice Cream **FOOT GATE** INFORMATION LOST & FOUND Grillin & Chillin Big D's Concessions Exhibition Hall Grand Parade Float **Hickory House Barbeque and Grille** Hickory House Barbeque and Grille Texas Pit BBQ FIRST AID Texas Pit BBO Smokin Joe's Hog Wild BEER 10. Smokin Joe's Hog Wild (MUST BE 21 11. Cherokee Cuisine OR OLDER) PICNIC AREA 12. Island Delights INFORMATION LOST & FOUND **POP & WATER** 20. Smoke Shack BBQ 21. DG Concessions 22. BBQ Masters & Concessions 23. BBQ Masters & Concessions LDWE'S **Pavillon** RIBS 24. Casto's Concessions **RIBS VENDOR** FAMILY & KIDS ACTIVITIES Private Event 25. Gator BBQ 26. Gator BBQ **FOOD UENDOR** 27. Turkish Grill CENTER 30. Two Fat Guys **Commercial Booths** 31. Two Fat Guys 32. Two Fat Guys Coors Light, Molson & 33. Destafano Concessions 34. Destafano Concessions 3RD ST. 35 Armadillo's BBO GRANDSTAND 36 Armadillo's BBO OH! 37. The Fisher House, US Military Veterans **RESERVED AND GENERAL** LOTTERY. 38. Giuseppe's Italian Ice **ADMISSION SEATING** 27 26 25 24 23 22 21 20 Will Call Ticket Sales 39. Old Carolina Gazebo 40. Old Carolina 41. Old Carolina 42. Lil John's Concessions Coors Light, Molson & STANDING ROOM ONLY. 43. Jack on the Bone NO CHAIRS OR SEATS PERMITTED ON TRACK. Samuel Adams 44. Jack on the Bone 45. Jack on the Bone **Commercial Booths** FIRSTMERIT. MAIN STAGE Ford Great Escape Tour Motorcycle AT&T Real Yellow Pages Sand Parking Direct TV from CSI Management LLC Castle First Merit Bank **WEDNESDAY, AUG 1 THURSDAY, AUG 2 FRIDAY, AUG 3** Frito Lay AEP OHIO T-Mobile **Jason Michael** A unit of American Electric Power **General RV** Abe **Bath Filters FANTASY FOOTBALL** ZONE **MAIN GATE** K405 Wix94. **FOOT GATE & FOOT GATE GENERAL PARKING** 4TH STREET ENTRANCE **GENERAL PARKING** (FREE UNTIL 4:00 PM) 7TH STREET ENTRANCE