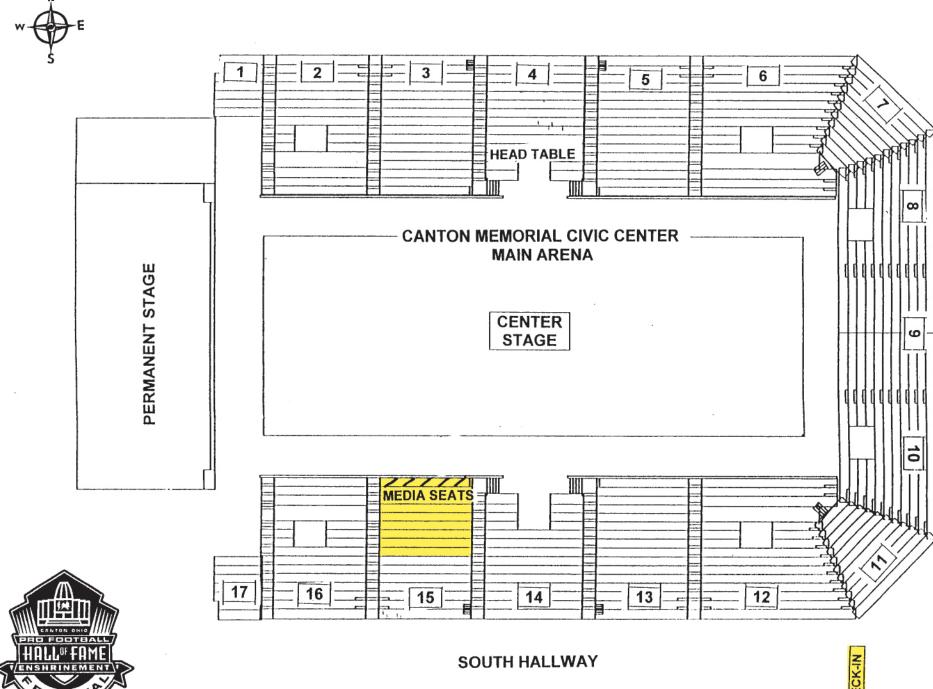

## 2012 PRO FOOTBALL HALL OF FAME ENSHRINEMENT FESTIVAL ENSHRINEES DINNER MEDIA TIMETABLE (8-1-12)

(Note: all times are approximate)

| By 5:00 PM | 153 media seats are secured in Section 15: first 9 Rows (A thru J)                                                                                                                                                                                                                                                                                                                    |
|------------|---------------------------------------------------------------------------------------------------------------------------------------------------------------------------------------------------------------------------------------------------------------------------------------------------------------------------------------------------------------------------------------|
| 5:15 PM    | Public cocktail party starts                                                                                                                                                                                                                                                                                                                                                          |
| 6:00 PM    | Public cocktail party ends                                                                                                                                                                                                                                                                                                                                                            |
|            |                                                                                                                                                                                                                                                                                                                                                                                       |
| 6:45 PM    | <ul> <li>Chairman Rich Wilder begins program for main room guests</li> <li>Chairman thank sponsors, award centerpieces</li> <li>Chairman introduces Enshrinee family members and any team owners who are present (they are seated at tables on the main floor – stand up as a group, wave, sit down)</li> <li>Invocation, then guests in main room enjoy dinner</li> </ul>            |
| 7:40 PM    | People start coming to perimeter seats from satellite dining rooms                                                                                                                                                                                                                                                                                                                    |
| 7:50 PM    | Guests are asked to take their seats                                                                                                                                                                                                                                                                                                                                                  |
| 7:58 PM    | Video Open                                                                                                                                                                                                                                                                                                                                                                            |
| 8:02 PM    | Presentation of colors and National Anthem                                                                                                                                                                                                                                                                                                                                            |
| 8:05 PM    | Introduction of emcee, Trey Wingo (he is at upper head table)                                                                                                                                                                                                                                                                                                                         |
| 8:08 PM    | Emcee introduces head table guests                                                                                                                                                                                                                                                                                                                                                    |
|            | Emcee introduces Honorable William J. Healy II, Mayor of the City of Canton, for brief remarks                                                                                                                                                                                                                                                                                        |
|            | Emcee introduces Candy Wallace, 2012 General Chairman, for remarks                                                                                                                                                                                                                                                                                                                    |
| 8:15 PM    | NFL Network video open                                                                                                                                                                                                                                                                                                                                                                |
| 8:17 PM    | Introduction of Class of 2012 Enshrinees (in this order: Dawson, Doleman, Kennedy, Martin, Roaf, Butler)                                                                                                                                                                                                                                                                              |
|            | Emcee reads brief bio, <b>Enshrinee enters up the north ramp</b> , walks center stage, escorted by Queen's Court member, acknowledges crowd, then <b>exits via south ramp</b> and remains there; next Enshrinee is introduced.                                                                                                                                                        |
|            | After final Enshrinee is introduced (Butler), he stays center stage and is joined by the other five Enshrinees who come up the south ramp – so all six are center stage. They will be instructed to stand close together in a line facing south for photos, then turn to face north for photos. All will then remain center stage to await introductions of returning Hall of Famers. |