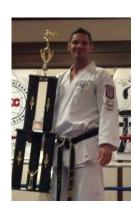

#### Adrian Galvan – Sparring (Point Sparring)

9:00 – 10:30 am

Training techniques to increase speed, reaction time, and improve your timing.

**Adrian Galvan** is a 5<sup>th</sup> Degree Black Belt in Tae Kwon Do and Shorei Goju. Adrian Galvan trains under his father, **Juan Galvan**. Together, they run **Master Juan's Karate** in The Colony, Texas. He has an unprecedented record of sparring titles: 7-time PKC Internationals Grand Champion, 6-time USKA World Grand Champion, and 5-time USKA National Grand Champion as well as the 2013 Ozawa Cup Grand Champion.

Mr. Galvan's timing, accuracy, and control is impeccable. He has a regimented workout routine for himself as well as his team, and it works! Learn some of his effective sparring drills and apply them to improve your point sparring as well as your fighting in the dojo.