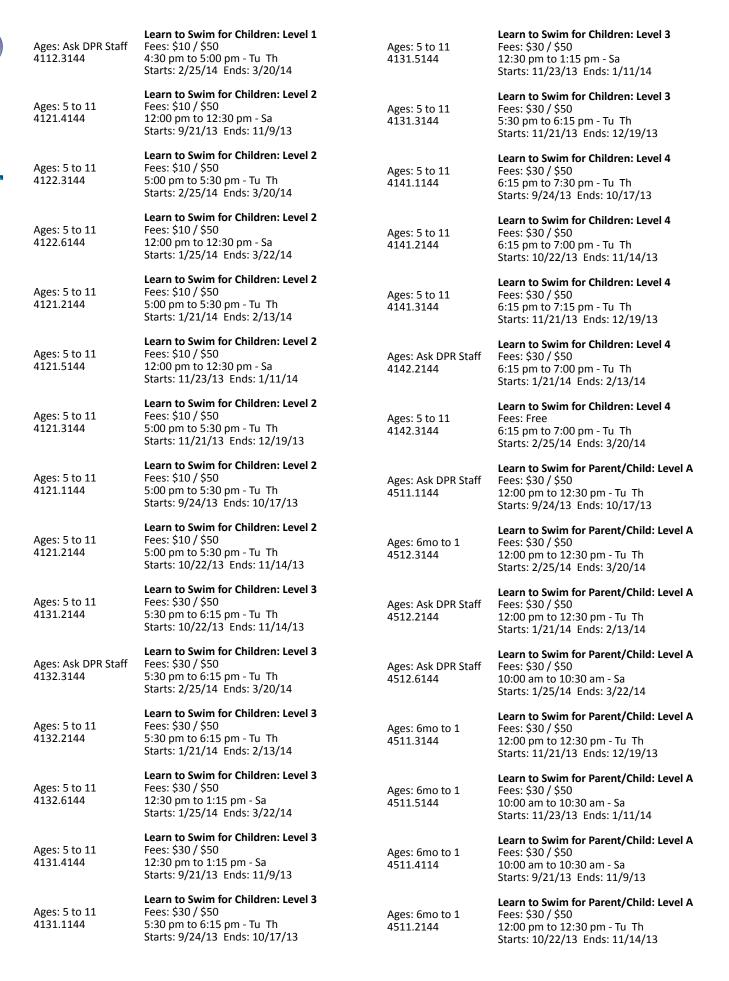

#### **Aquatics**

The Aquatics Division offers residents of all ages and abilities a variety of high-quality aquatic programming and aquatic facilities across the District. Indoor pools operate year-round and outdoor pools and spray parks operate during the summer months.

A variety of classes are available from swim instruction to scuba, aqua aerobics, and even water polo. District of Columbia residents swim for free during general public swim hours.

For more information call (202) 671-1289.