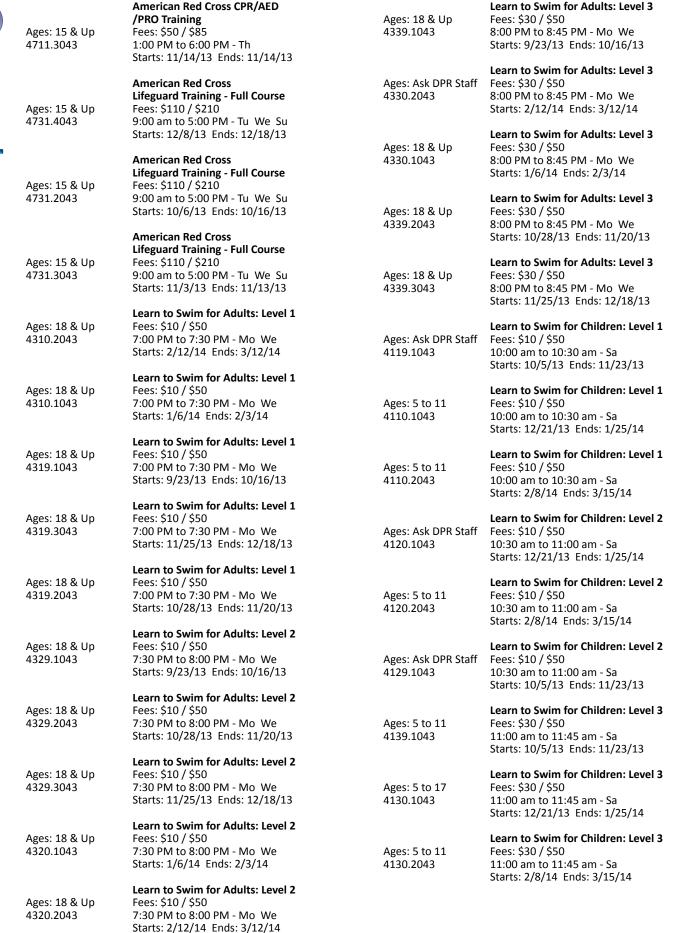

#### **Aquatics**

The Aquatics Division offers residents of all ages and abilities a variety of high-quality aquatic programming and aquatic facilities across the District. Indoor pools operate year-round and outdoor pools and spray parks operate during the summer months.

A variety of classes are available from swim instruction to scuba, aqua aerobics, and even water polo. District of Columbia residents swim for free during general public swim hours.

For more information call (202) 671-1289.