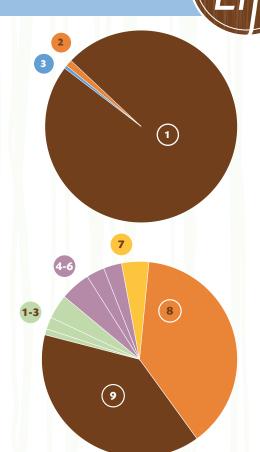

#### **FY 2013 Revenues**

|                                  | \$34,045,533 | 100.0% |
|----------------------------------|--------------|--------|
| 3 Other                          | 290,342      | .8     |
| 2 Laboratory Testing and Service | tes 467,426  | 1.4    |
| Blood Service Fees               | \$33,287,765 | 97.8 % |

#### **FY 2013 Expenses**

| 1 Other Costs                 | \$395,857     | 1.0 %  |
|-------------------------------|---------------|--------|
| 2 Utilities and Telecommunica | tions 669,797 | 2.0    |
| 3 Independent Contractors     | 1,284,440     | 3.8    |
| 4 Promotional Activities      | 1,760,709     | 5.0    |
| 5 Risk Management             | 929,144       | 2.8    |
| 6 Maintenance                 | 1,007,577     | 3.0    |
| 7 Depreciation                | 1,522,392     | 4.5    |
| 8 Supplies                    | 13,072,691    | 38.4   |
| Salaries, Taxes, Benefits     | 13,428,114    | 39.5   |
|                               | \$34,070,721  | 100.0% |
|                               |               |        |