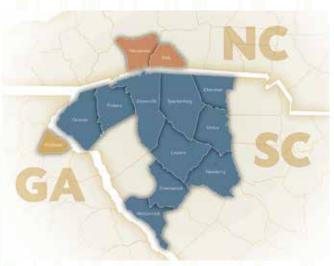

# What areas do we service?

Approximately 1,232,510 people live in a 5,850 square mile area of Northwestern South Carolina, Western North Carolina, and Northeastern Georgia that is the area in which The Blood Connection recruits and collects donors. South Carolina counties include: Greenville, Spartanburg, Union, Cherokee, Pickens, Oconee, Greenwood, McCormick, Laurens, and Newberry County. The Blood Connection also collects blood in Stephens County, Georgia, and Polk and Henderson Counties in North Carolina.