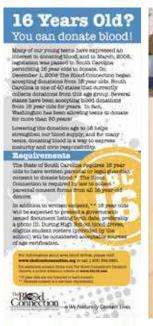

# 16 Years Old? You can donate blood!

Many of our young teens have expressed an interest in domating blood, and in March, 2008, legiciation was passed in South Carolina permitting 16 year olds to domate. On December 1, 2008 The Blood Connection began accepting donations from 16 year olds. South Carolina Joins 28 other states that currently collect donations from this age group. Several states have been accepting blood donations from 16 year olds for years. In fact, washington has been allowing teens to donate for more than 30 years!

Lowering the donation age to 16 helps strengthen our blood supply, and for many teens, donating blood is a way to express maturity and civic responsibility.

#### Requirements

The State of South Carolina requires 16 year olds to have written parental or legal guardian concent to donate blood. The Flood Connection is required by law to collect parental concent forms from all 16 year old donors.

In addition to written concent, \*\* 16 year olds will be expected to precent a government issued document listing birth date, preferably a photo ID. During High School blood drives, eligible student roctors (provided by the school) will be considered acceptable sources of age verification.