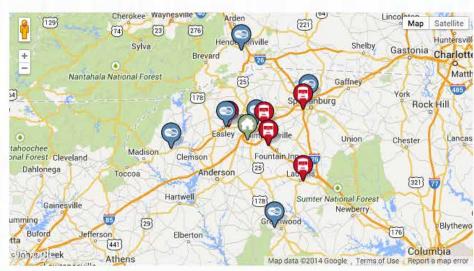

### Find a Drive Improved Technology for Donor Engagement

As part of our ongoing efforts to improve the donor experience, The Blood Connection has introduced the *Find a Drive* section on the website (thebloodconnection.org). With Google mapping technology, users are able to input their physical location to determine the approximate address of the nearest mobile and center donation locations. Both a map and list appear to allow donors to find the most convenient donation location. The map features descriptive icons that make this process simple and fast, and users can then click on the map for directions from their current location to the nearest drive. With our donors in mind, The Blood Connection is always looking for ways to simplify processes and address all questions and concerns more immediately, making the donation experience convenient and seamless.