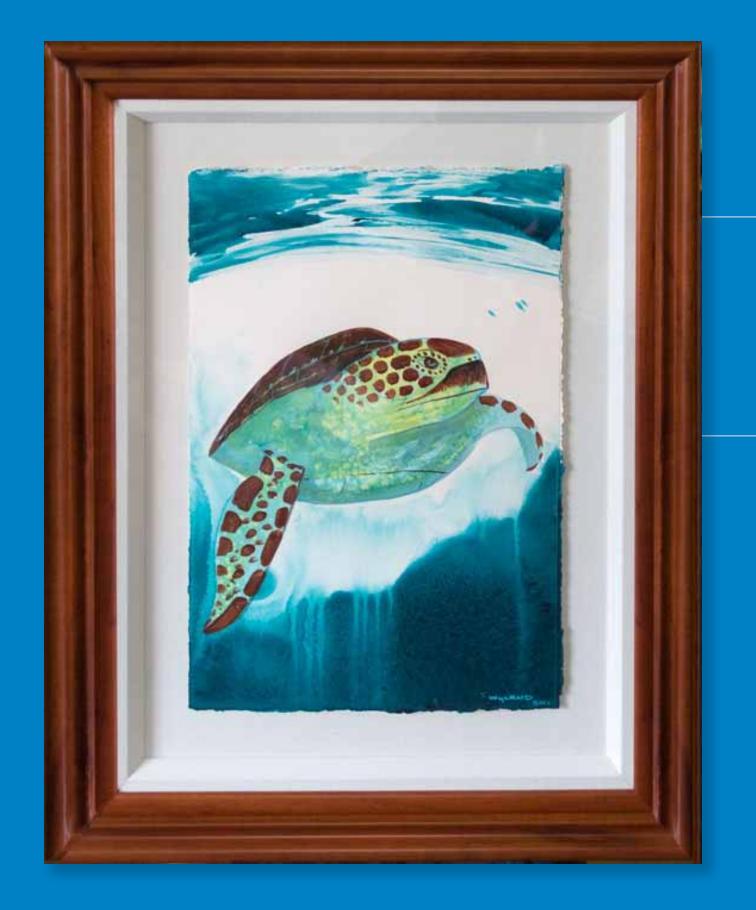

...Wyland's watercolors are fluid color in motion floating across the paper...

Wyland brings to life some of the world's most unique images using the natural spontaneity of watercolor. The near-abstract effects of his "Underwater Colors" are created using a wet process that summons energy and motion to his turtles, dolphins, whales, and other amazing sea life. The effect is lively, fluid, colorful, and indisputably Wyland.