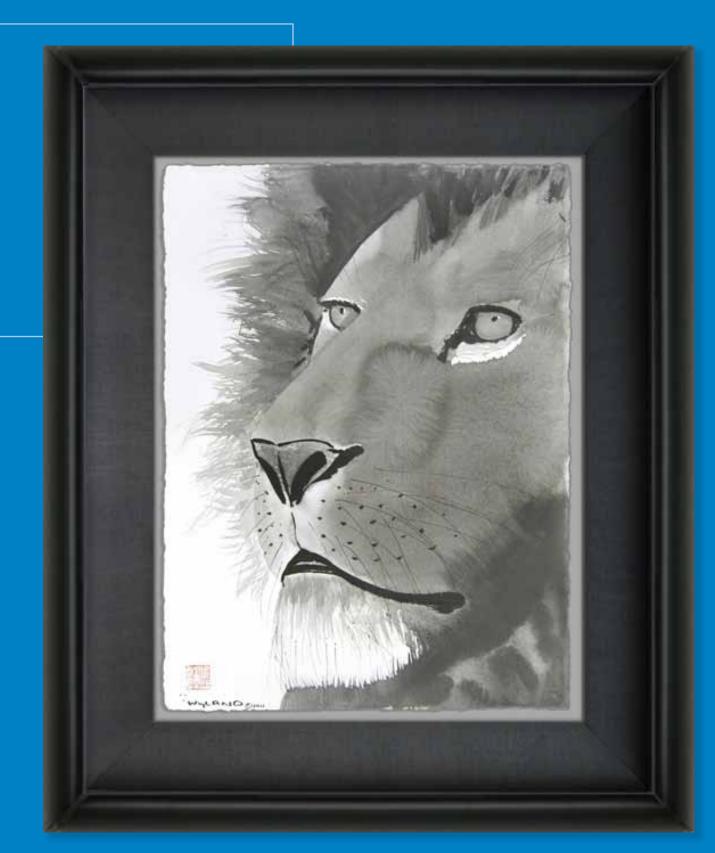

### ... In nature less is more and Sumi-e brush art captures its power and simplicity in a few brush strokes...

(HI)

Wyland brush art paintings combine the simplicity and power of ancient Sumi-e techniques with Wyland's personal style and vision. Simple and elegant, they are a perfect medium to depict the wonder of the natural world.

"I hope you enjoy my original Sumi-e brush art paintings as much as I enjoy painting them. In nature less is more. Sumi-e bursh art paintings capture the true spirit of aquatic animals. Remember the artist begins the painting and the viewers finish them in their mind's eye..."