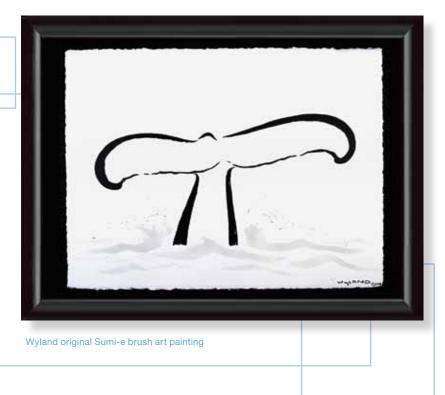

### ... In nature less is more and Sumi-e brush art captures its power and simplicity in a few brush strokes...

(HI)

Wyland brush art paintings combine the simplicity and power of ancient Sumi-e techniques with Wyland's personal style and vision. Simple and elegant, they are a perfect medium to depict the wonder of the natural world.

"I hope you enjoy my original Sumi-e brush art paintings as much as I enjoy painting them. In nature less is more. Sumi-e bursh art paintings capture the true spirit of aquatic animals. Remember the artist begins the painting and the viewers finish them in their mind's eye..."