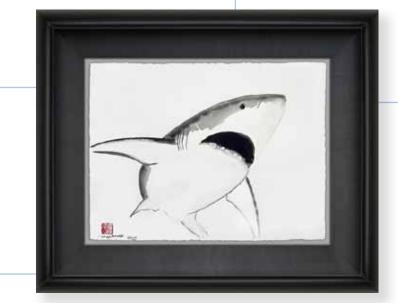

...Wyland's watercolors are fluid color in motion floating across the paper...

Wyland brings to life some of the world's most unique images using the natural spontaneity of watercolor. The near-abstract effects of his "Underwater Colors" are created using a wet process that summons energy and motion to his turtles, dolphins, whales, and other amazing sea life. The effect is lively, fluid, colorful, and indisputably Wyland.