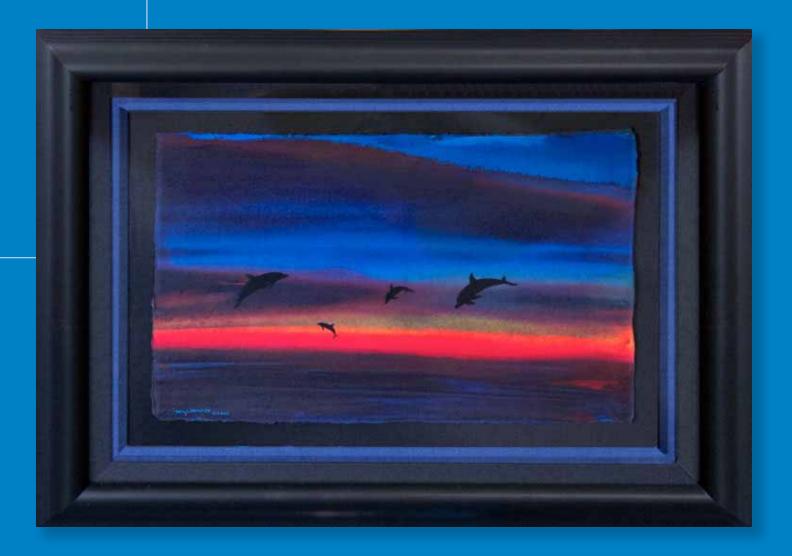

# NON-PUBLISHED ORIGINAL ABSTRACT REALISM WATERCOLORS

PRICING EFFECTIVE THROUGH DECEMBER 31, 2014

Wyland's Abstract Realism (WAR) originals combine beautiful, contemporary, abstract expressionism, with silhouettes of marine-life. The perfect combination of reality and Wyland's colorful imagination.

### ...Playful marine-life dance to the color and motion of a beautiful sunset...

... Exciting new adventures await in the magic of the sea...