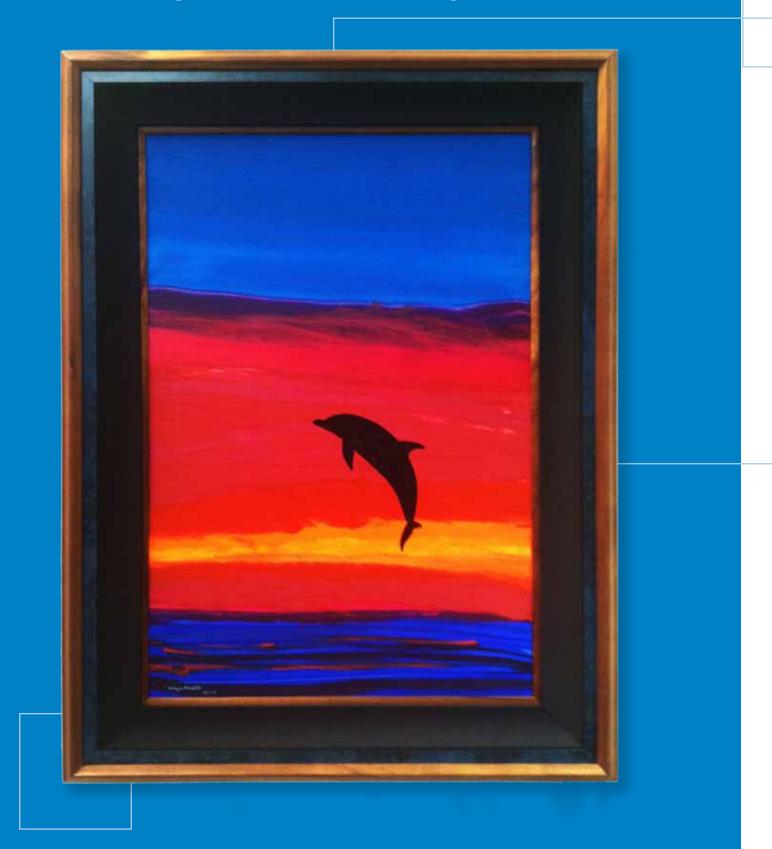

# NON-PUBLISHED ORIGINAL ABSTRACT REALISM WATERCOLORS

PRICING EFFECTIVE THROUGH DECEMBER 31, 2014

Wyland's Abstract Realism (WAR) originals combine beautiful, contemporary, abstract expressionism, with silhouettes of marine-life. The perfect combination of reality and Wyland's colorful imagination.

### ...Playful marine-life dance to the color and motion of a beautiful sunset...

... Exciting new adventures await in the magic of the sea...