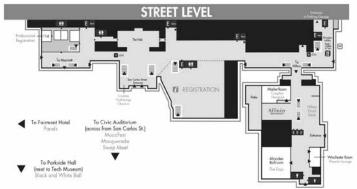

### **Major Location Changes For** FanimeCon 2014

- Registration has moved to the new SJCC space (lower level).
- Artist Alley has moved to the new SJCC space (upper level – SJCC Grand Ballroom).
- Lost & Found has moved to the Hilton (Plaza Room, Second Floor).
- San Jose Civic Auditorium is now called City National Civic. However, we still refer to it as the Civic Auditorium
- Swap Meet has moved to Civic Auditorium.
- Speed Dating has moved to the Marriott Hotel (Salon Rooms V/VI).
- Panels has moved to the Fairmont Hotel.
- Manga Lounge has moved to the Marriott Hotel (Sa-Ion Rooms I/II).

#### **Transportation**

Our website has public transportation information (under "Essentials" -> "Accommodations") and our Info Desks have VTA printed schedules.