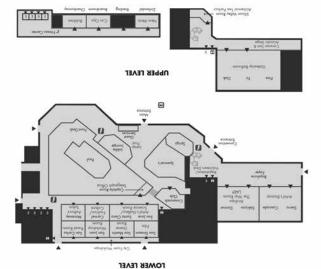

### **Major Location Changes For** FanimeCon 2014

- Registration has moved to the new SJCC space (lower level).
- Artist Alley has moved to the new SJCC space (upper level – SJCC Grand Ballroom).
- Lost & Found has moved to the Hilton (Plaza Room, Second Floor).
- San Jose Civic Auditorium is now called City National Civic. However, we still refer to it as the Civic Auditorium
- Swap Meet has moved to Civic Auditorium.
- Speed Dating has moved to the Marriott Hotel (Salon Rooms V/VI).
- Panels has moved to the Fairmont Hotel.
- Manga Lounge has moved to the Marriott Hotel (Sa-Ion Rooms I/II).

### **FANIMECON MAIN LOCATIONS**

## **FAIRMONT HOTEL**