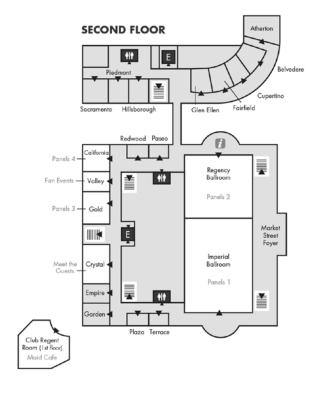

### Black and White Ball Lessons

| Parkside Hall       |         | Merengue         | 5PM-6PM  |
|---------------------|---------|------------------|----------|
| Rumba               | 1PM-2PM | East Coast Swing | 6PM-7PM  |
| Salsa               | 2PM-3PM | Waltz            | 7PM-8PM  |
| Night Club Two Step | 3PM-4PM | Argentine Tango  | 8PM-9PM  |
| Samba               | 4PM-5PM | West Coast Swing | 9PM-10PM |
|                     |         | -                |          |

#### **Maid Cafe**

Okaerinasaimase, Goshujinsama! Come visit FanimeCon's own Fanimaid Café to enjoy delicious food, and play games!

Café Hours (Fairmont Club Regent) Sat: 11 AM-6 PM Sun: 11 AM-6 PM

Fanimaid LIVE (Stage Zero)

#### Black and White Ball Lessons

| Parkside Hall |             | Hustle                    | 4 PM-5 PM  |
|---------------|-------------|---------------------------|------------|
| Foxtrot       | 11 AM-12 PM | Waltz                     | 5 PM-6 PM  |
| Merengue      | 12 PM-1 PM  | West Coast Swing          | 6 PM-7 PM  |
| Rumba         | 1 PM-2 PM   | Salsa                     | 7 PM-8 PM  |
| Samba         | 2 PM-3 PM   | East Coast Swing          | 8 PM-9 PM  |
| Tanao         | 3 PM_4 PM   | Decompression Dance Party | 10 PM_1 AM |

#### FanimeCon Tips! Black and White Ball Lessons

Parkside Hall Argentine Tango Night Club Two Step Cha Cha

East Coast Swing Waltz 11 AM-12 PM

12 PM-1 PM **2014 Black & White Ball** 1 PM-2 PM 6 PM-12AM

2 PM-3 PM