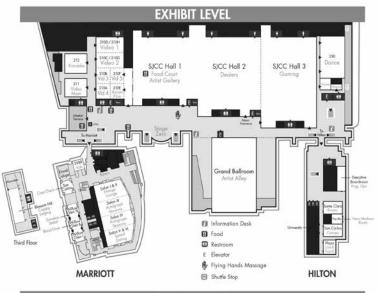

### **Major Location Changes For** FanimeCon 2014

- Registration has moved to the new SJCC space (lower level).
- Artist Alley has moved to the new SJCC space (upper level – SJCC Grand Ballroom).
- Lost & Found has moved to the Hilton (Plaza Room, Second Floor).
- San Jose Civic Auditorium is now called City National Civic. However, we still refer to it as the Civic Auditorium
- Swap Meet has moved to Civic Auditorium.
- Speed Dating has moved to the Marriott Hotel (Salon Rooms V/VI).
- Panels has moved to the Fairmont Hotel.
- Manga Lounge has moved to the Marriott Hotel (Sa-Ion Rooms I/II).

### **FANIMECON MAIN LOCATIONS**

## **FAIRMONT HOTEL**