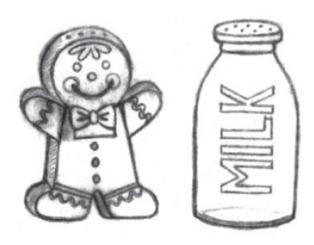

### **NEW SERIES**

#### **COOKIE AND MILK**

Set of two ornaments
1st in a series
Each of the ornament sets in this series
will be inspired by classic and collectible
salt and pepper shakers and will feature
a variety of unique designs. Artist crafted.
By Sharon Visker.

NOTE: 'Tis the Seasoning! (QXC5059), one of the 2013 KOC Membership Special Offerings is a precursor to a new official series starting in 2014.

Courtesy of digitalDREAMBOOK.com