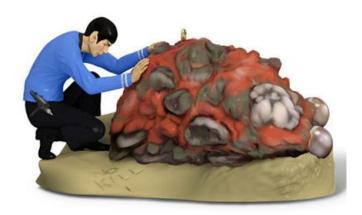

#### **DEVIL IN THE DARK**

STAR TREK™

Features Spock attempting to communicate with a newly discovered life form. Press the button to hear sounds from this iconic scene. Battery operated.

THORIN OAKENSHIELD™
The Hobbit™