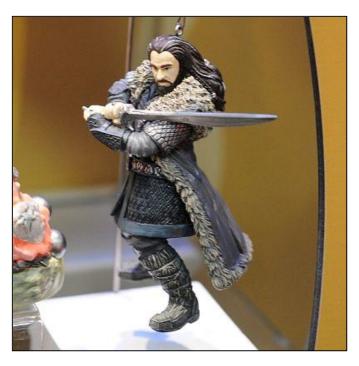

#### **DEVIL IN THE DARK**

STAR TREK™

Features Spock attempting to communicate with a newly discovered life form. Press the button to hear sounds from this iconic scene. Battery operated.

THORIN OAKENSHIELD™
The Hobbit™