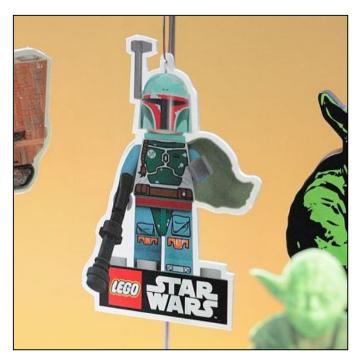

### **SANDCRAWLER**

Star Wars: A New Hope™
Large, slow, treaded vehicles, used as self propelled bases for mining squads, later adapted by Jawas for their mobile homes.

**BOBA FETT™** LEGO® Star Wars™

Courtesy of digitalDREAMBOOK.com