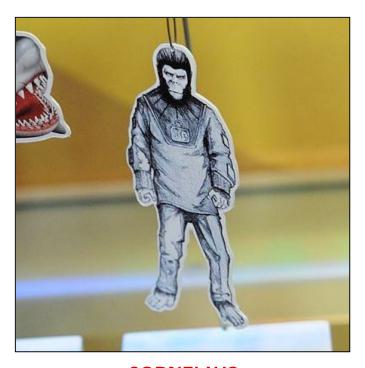

### **COTTON CANDY**

My Little Pony Cotton Candy is one of six original ponies produced in 1982.

**OPTIMUS PRIME**Transformers

**GENERAL LEE**The Dukes of Hazard

**FRANKENSTEIN** 

**CORNELIUS**Planet of the Apes