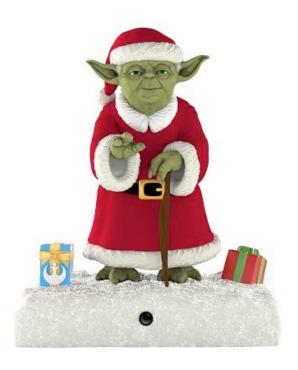

#### **YODA PEEKBUSTER**

Every move triggers an alert message from Yoda himself on this motion-sensing ornament.

Battery operated.

Courtesy of digitalDREAMBOOK.com