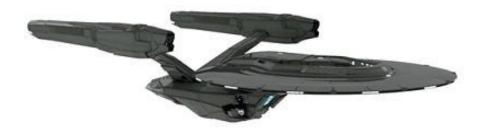

#### **U.S.S. VENGEANCE™**

STAR TREK: Into Darkness™ Press the button to see the starship light up. Battery operated.

Courtesy of digitalDREAMBOOK.com