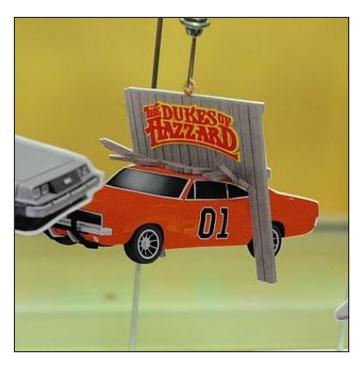

### **COTTON CANDY**

My Little Pony Cotton Candy is one of six original ponies produced in 1982.

**OPTIMUS PRIME**Transformers

**GENERAL LEE**The Dukes of Hazard

**FRANKENSTEIN** 

**CORNELIUS**Planet of the Apes