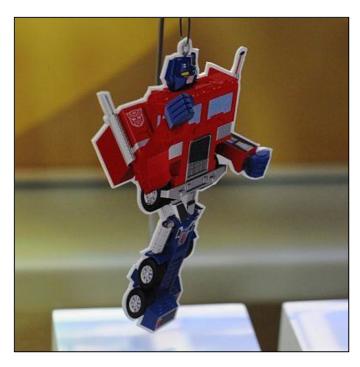

### **COTTON CANDY**

My Little Pony Cotton Candy is one of six original ponies produced in 1982.

**OPTIMUS PRIME**Transformers

**GENERAL LEE**The Dukes of Hazard

**FRANKENSTEIN** 

**CORNELIUS**Planet of the Apes