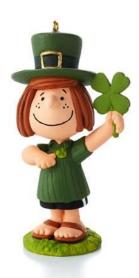

#### ST. PATTY'S DAY?

8th in the Happiness is
PEANUTS® All Year Long series
Features Peppermint Patty wearing a green shirt and
leprechaun hat holding two four-leaf clovers, one small
(against her chest) and one big (in her outstretched
hand). By Jim Kemme. 2½" h.
\$12.95 USA QX9835
Hallmark Gold Crown Exclusive
Available beginning February 2014