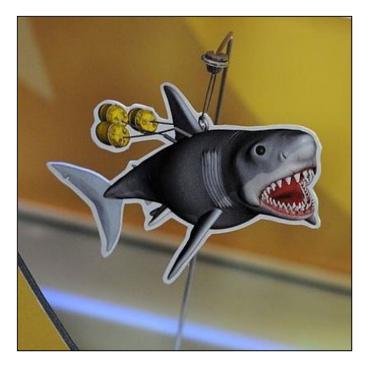

**JAWS** 

**ALIEN** 

WALLEY WORLD
National Lampoon's Vacation

**SLOTH** (Lotney Fratelli)
The Goonies

THE DELOREAN
Back to the Future™

JESSICA RABBIT
Who Framed Roger Rabbit

Courtesy of digitalDREAMBOOK.com