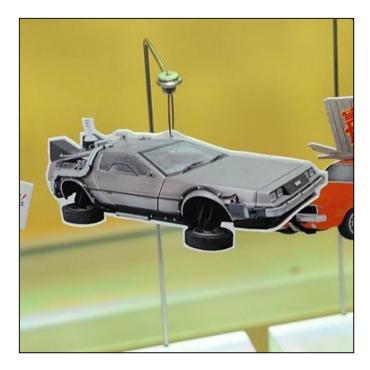

**JAWS** 

**ALIEN** 

WALLEY WORLD
National Lampoon's Vacation

**SLOTH** (Lotney Fratelli)
The Goonies

THE DELOREAN
Back to the Future™

JESSICA RABBIT
Who Framed Roger Rabbit

Courtesy of digitalDREAMBOOK.com