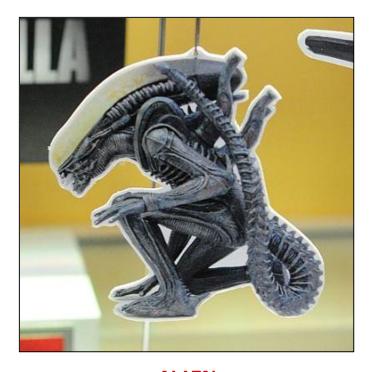

**JAWS** 

**ALIEN** 

WALLEY WORLD
National Lampoon's Vacation

**SLOTH** (Lotney Fratelli)
The Goonies

THE DELOREAN
Back to the Future™

JESSICA RABBIT
Who Framed Roger Rabbit

Courtesy of digitalDREAMBOOK.com