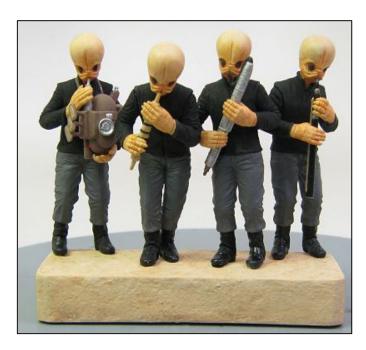

#### THE CANTINA BAND

(Figrin D'an and the Modal Nodes)
Star Wars: A New Hope™
This all-Bith music band, specializing in the fields of Jizz and Jatz, has been the entertainment for many rough and tumble bars across the galaxy.

Press the button to hear music.

Battery operated.

Courtesy of digitalDREAMBOOK.com