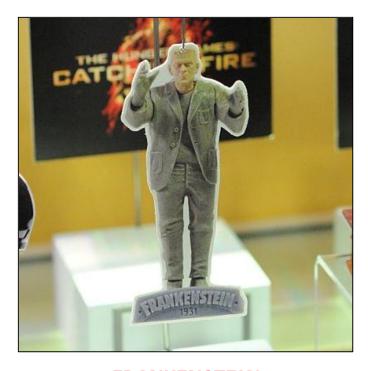

### **COTTON CANDY**

My Little Pony Cotton Candy is one of six original ponies produced in 1982.

**OPTIMUS PRIME**Transformers

**GENERAL LEE**The Dukes of Hazard

**FRANKENSTEIN** 

**CORNELIUS**Planet of the Apes