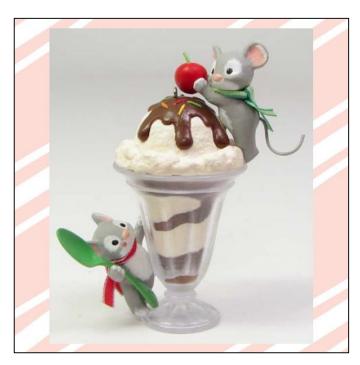

### **MEMBERSHIP ORNAMENT**

"MICE" CREAM SUNDAE!
Artist crafted.
By Kris Gaughran.

Courtesy of digitalDREAMBOOK.com