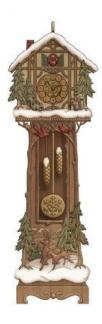

### **MEMBERSHIP ORNAMENT**

#### SANTA'S GRANDFATHER CLOCK

Coordinates with other pieces of furniture from Santa's home. Artist crafted. By Edythe Kegrize.

Courtesy of digitalDREAMBOOK.com