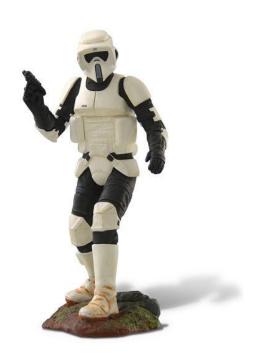

### **IMPERIAL SCOUT TROOPER**

Star Wars: Return of the Jedi™ A light-armored variant of the Imperial stormtrooper, were usually assigned to planetary garrisons where they patrolled perimeters, performed reconnaissance missions and identified enemy positions.