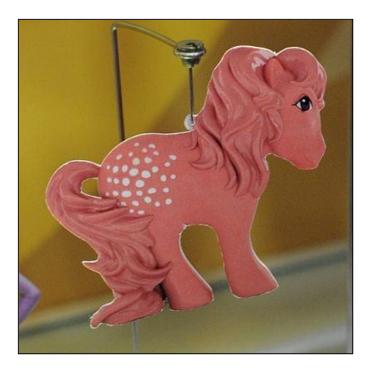

### **COTTON CANDY**

My Little Pony Cotton Candy is one of six original ponies produced in 1982.

**OPTIMUS PRIME**Transformers

**GENERAL LEE**The Dukes of Hazard

**FRANKENSTEIN** 

**CORNELIUS**Planet of the Apes