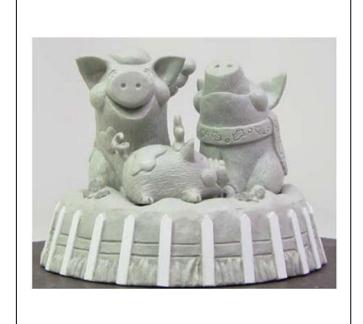

### **YULE HOGS!**

Press the button to see the pigs move (one's pig's mouth moves, another has moving ears, and the little piggy's tail moves merrily to the beat!) and hear a custom version of "Jingle Bells."

Battery operated.

By Sharon Visker.

Hallmark Gold Crown Exclusive

**SIMON**Milton Bradley

Courtesy of digitalDREAMBOOK.com