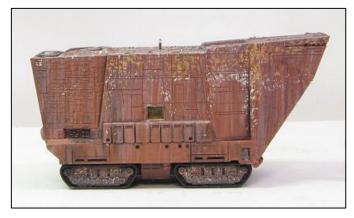

### **SANDCRAWLER**

Star Wars: A New Hope™
Large, slow, treaded vehicles, used as self propelled bases for mining squads, later adapted by Jawas for their mobile homes.

**BOBA FETT™** LEGO® Star Wars™

Courtesy of digitalDREAMBOOK.com