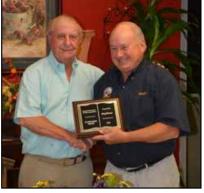

GSSA Retiring Officers: Billy Moss, Past Secretary-Treasurer. Not Pictured: Derek Williams, Retired Director; Chrissy Driggers, Retired Director. Billy Moss, Past Secretary-Treasurer, recognized for his dedication to GSSA by Cole Elrod, current PrAesident.