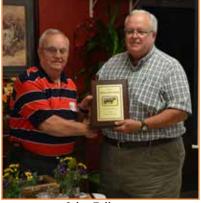

GSSA Retiring Officers: Billy Moss, Past Secretary-Treasurer. Not Pictured: Derek Williams, Retired Director; Chrissy Driggers, Retired Director. Billy Moss, Past Secretary-Treasurer, recognized for his dedication to GSSA by Cole Elrod, current PrAesident.