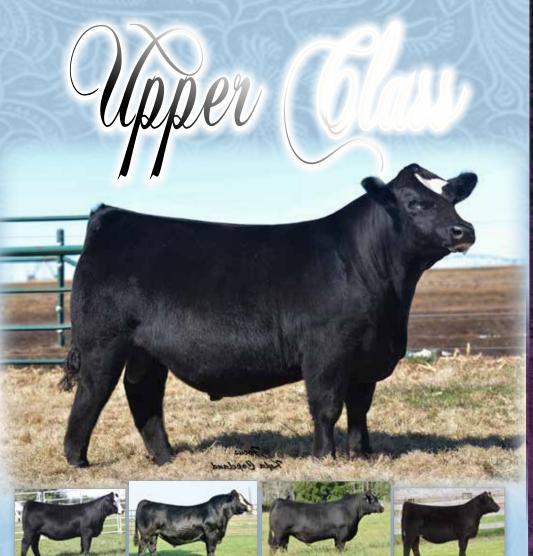

# 2015-16 MEMBERSHIP DIRECTORY

Sandeen Upper Class 2386 3/4 Simmental 1/4 Angus Homozygous Black & Homozygous Polled

ASA# 2642004 Sire: Mr NLC Upgrade U8676 Dam: Sandeen Donna 7386

| _   |     |      |       |      |      |       |      |
|-----|-----|------|-------|------|------|-------|------|
| CE  | BW  | WW   | YW    | MILK | MWW  | API   | TI   |
| 3.6 | 3.0 | 69.9 | 106.7 | 23.5 | 58.4 | 106.8 | 72.9 |

The sire of unreal body mass with overwhelming class!

#### PARTISOVER BULL BATTERY

Upper Class

Brazes

TI

149.8 90.2

 MR-NLC:UPGRADE:U8676

 ASA# 2474338
 PB SM

 Elligson Legacy M229 x MS NLC Mojo S6199 B

 BW
 WW

 WW
 Milk

62.8

82.5 125.1 21.5

7.6

2.3

 SANDEEN'UPPER CLASS 2686

 ASA# 2642004 3/4 SM 1/4 AN

 MR NLC Upgrade U8676 x Sandeen Donna 7386

 CE
 BW
 WW
 YW
 Milk
 MWW
 API
 TI

 3.6
 3.0
 69.9
 106.7
 23.5
 58.4
 106.8
 72.9

 FBF1/SF-IGNITION

 ASA# 2749323 PB SM

 FBF1 Combustible x FBF1 Gorgeous Lady

 CE
 BW
 WW
 YW
 Milk
 MWW
 API
 TI