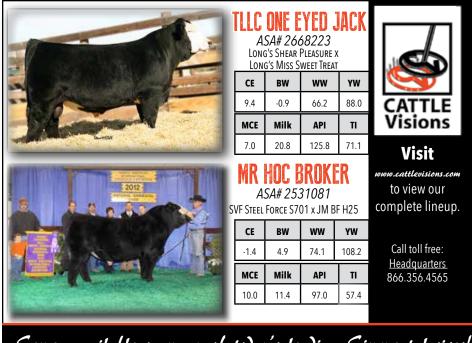

### CCR WIDE RANGE 9005A

7SM80 | 2725666 | Graduate x In Dew Time | 3/4 SM 1/4 AN As one of the deepest-sided, biggest-bodied, boldest-ribbed high percentage SimAngus to surface in decades, Wide Range is gaining a following as a <sup>3</sup>/<sub>4</sub>-blood bull who can truly change cattle. CE: 9.0 BW: 0.1 WW: 71.7 YW: 109.7 MILK: 24.4 API: 129.1 TI: 72.8

HOOK'S BROADWAY 11B 7SM82 | 2854437 | Top Grade x Taurus | PB The most sought-after bull of the spring sale season, Broadway is a soft-made, balanced-trait stud who combines eye appeal, strong performance and worlds of potential. CE: 12.4 BW: -1.5 WW: 61.5 YW: 95.9 MILK: 26.0 API: 149.7 TI: 76.2

### HPF OPTIMIZER A512

7SM79 | 2728015 | Optimizer x HR | 3/4 SM 1/4 AN This blaze-faced 34-blood bull is thick and stout and possesses a tremendous rib design. A top gainer among his contemporaries on test, Optimizer defines the term 'fault-free'. CE: 10.4 BW: 1.1 WW: 70.0 YW: 108.0 MILK: 20.2 API: 134.3 TI: 76.4

WLE/LWSC REVOLUTION A409 7SM81 | 2754651 | Upgrade x Goldmine | PB A maternal brother to Uno Mas sired by Upgrade, Revolution is super-sound and flexible with a dominating rib and hip design.

CE: 9.8 BW: 1.5 WW: 70.5 YW: 101.7 MILK: 21.1 API: 132.0 TI: 79.1