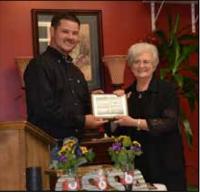

GSSA Retiring Officers: Billy Moss, Past Secretary-Treasurer. Not Pictured: Derek Williams, Retired Director; Chrissy Driggers, Retired Director. Billy Moss, Past Secretary-Treasurer, recognized for his dedication to GSSA by Cole Elrod, current PrAesident.