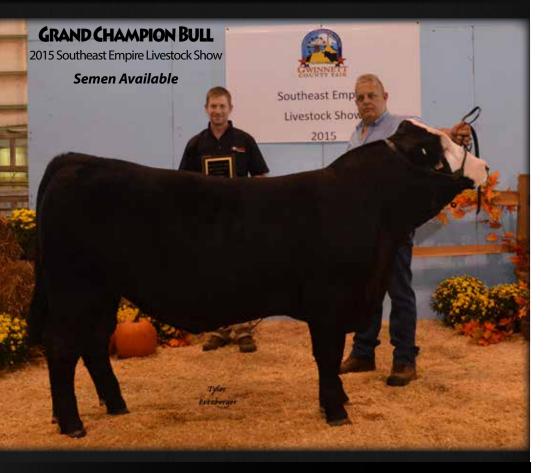

# MR RHF INFERNO

ASA #2981386 (FBF1 Combustible x Remington MS Knight 654Y)

# Rocky Hill Farms Steve & Tammy Watson

7029 Elliott Family Pkwy || Dawsonville, GA 30534 office: 706.265.6383 || Steve's cell: 706.429.5349 e-mail: stwatson81@windstream.net