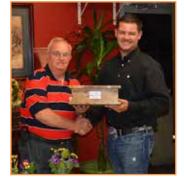

#### **Commercial Breeder of the Year**

This year we would like to recognize Terry and Deborah Chandler from Danielsville, GA. Terry is a work horse for Georgia Agriculture. He is an active member of both the Madison County Cattleman's Association and the Young Farmer's Association holding leadership positions in both organizations. He helped organize the Bull Power Group and actually fed the bulls on his own farm for several years. He has assisted the Madison County Farm Bureau by hosting local teachers on his farm as part of the Ag in the Classroom program. He organized the Madison County Cattle Marketing Group by teaching cattle producers how to precondition calves and selling them in truck load lots at the Northeast Georgia Auction Barn. Terry has also been a heavy user of Simgenetics for not only his bull battery but the lineage of his cow herd. He is truly a wellrespected cattle producer in the Northeast Georgia area.