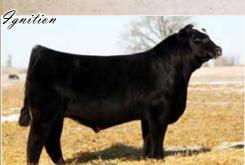

# IGNITION

Holly Alford

7.3

3.2

60.8

89.0

ARM CREDIT

### 7B71/S7 Ignition

Purebred Simmental Homozygous Black | Homozygous Polled ASA# 2749323 Sire: FBF1 Combustible Dam: FBF1 Gorgeous Lady

### \$40 Semen Inquiries contact:

MILK

15.3

MWY

45.6

112.4

61.2

Dwight Cooper 706.215.1251 Randy Daniel 706.614.0496 Todd Alford 706.207.9454