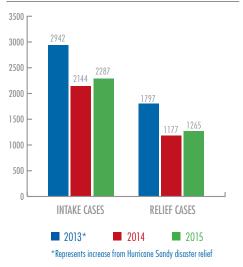

## Social Services Snapshot

In fiscal year 2015 (July 1, 2014 to June 30, 2015) our mission of shoepeople helping shoepeople continued as we reached out to footwear families in need of our industry's help. There was 6% growth in intake calls compared to 2014, the number of people who received financial assistance increased by 7%, and we saw a \$114,402 increase, or 8%, in the amount of relief dollars over 2014.

#### INTAKE AND RELIEF CASES