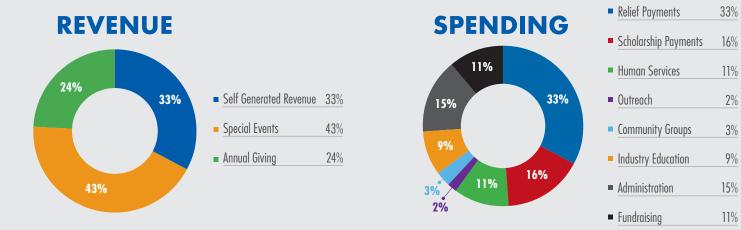

#### FINANCIAL INFORMATION FOR JUNE 30, 2015

**REVENUE AND SUPPORT** 

| Annual Giving                            | \$1,165,863  |
|------------------------------------------|--------------|
| Net Revenue from Special Events          | \$2,110,997  |
| Interest and Dividends                   | \$1,727,707  |
| Allocated Investment Income              | \$(127,994)  |
| Other                                    | \$7,313      |
| Total Revenue and Support                | \$4,883,886  |
| EXPENSES                                 |              |
| Human Services                           | \$3,028,666  |
| Membership and Education                 | \$136,832    |
| Leadership Development/Public Awareness  | \$438,322    |
| Total Program                            | \$3,603,820  |
| Management and Administration            | \$753,797    |
| Fundraising                              | \$650,222    |
| Total Expenses                           | \$5,007,839  |
| Change in Net Asset Before Other Changes | \$(123,953)  |
| Other Changes                            | \$164,699    |
| Change in Net Assets                     | \$40,746     |
| Net Assets Beginning of Year             | \$38,608,799 |
| Net Assets End of Year                   | \$38,649,545 |