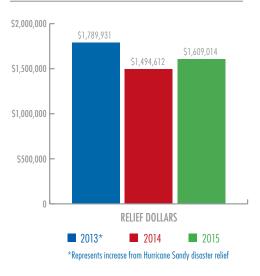

## Social Services Snapshot

In fiscal year 2015 (July 1, 2014 to June 30, 2015) our mission of shoepeople helping shoepeople continued as we reached out to footwear families in need of our industry's help. There was 6% growth in intake calls compared to 2014, the number of people who received financial assistance increased by 7%, and we saw a \$114,402 increase, or 8%, in the amount of relief dollars over 2014.

#### **RELIEF DOLLARS**