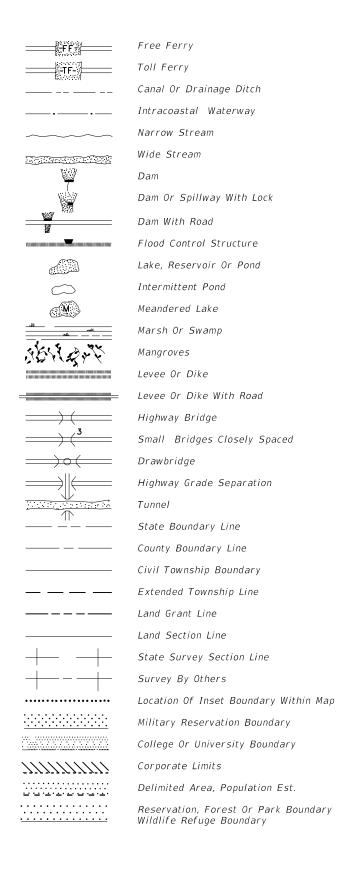

| Abbrevia                              | ation       | Meaning                                                                              | Abbreviation      | Meanin      | ng                                                | Abbreviation                                                                                                                                                                                                                                                                                                                                                                                                                                                                                                                                                                                                                                                                                                                                                                                                                                                                                                                                                                                                                                                                                                                                                                                                                                                                                                                                                                                                                                                                                                                                                                                                                                                                                                                                                                                                                                                                                                                                                                                                                                                                                                                  | Meaning           |                 |                 |
|---------------------------------------|-------------|--------------------------------------------------------------------------------------|-------------------|-------------|---------------------------------------------------|-------------------------------------------------------------------------------------------------------------------------------------------------------------------------------------------------------------------------------------------------------------------------------------------------------------------------------------------------------------------------------------------------------------------------------------------------------------------------------------------------------------------------------------------------------------------------------------------------------------------------------------------------------------------------------------------------------------------------------------------------------------------------------------------------------------------------------------------------------------------------------------------------------------------------------------------------------------------------------------------------------------------------------------------------------------------------------------------------------------------------------------------------------------------------------------------------------------------------------------------------------------------------------------------------------------------------------------------------------------------------------------------------------------------------------------------------------------------------------------------------------------------------------------------------------------------------------------------------------------------------------------------------------------------------------------------------------------------------------------------------------------------------------------------------------------------------------------------------------------------------------------------------------------------------------------------------------------------------------------------------------------------------------------------------------------------------------------------------------------------------------|-------------------|-----------------|-----------------|
|                                       | °C          | Celsius (degree)                                                                     | BIkhd.            | Bulkhea     | ad                                                | CPT                                                                                                                                                                                                                                                                                                                                                                                                                                                                                                                                                                                                                                                                                                                                                                                                                                                                                                                                                                                                                                                                                                                                                                                                                                                                                                                                                                                                                                                                                                                                                                                                                                                                                                                                                                                                                                                                                                                                                                                                                                                                                                                           | Cone Penetration  | n Test          |                 |
|                                       | μ           | Micro                                                                                | BLON              |             | ength Of Need                                     | CR                                                                                                                                                                                                                                                                                                                                                                                                                                                                                                                                                                                                                                                                                                                                                                                                                                                                                                                                                                                                                                                                                                                                                                                                                                                                                                                                                                                                                                                                                                                                                                                                                                                                                                                                                                                                                                                                                                                                                                                                                                                                                                                            | Control Radius d  |                 |                 |
|                                       | 2-L         | Two-Lane                                                                             | Blvd.             | Boulevai    |                                                   | CRA                                                                                                                                                                                                                                                                                                                                                                                                                                                                                                                                                                                                                                                                                                                                                                                                                                                                                                                                                                                                                                                                                                                                                                                                                                                                                                                                                                                                                                                                                                                                                                                                                                                                                                                                                                                                                                                                                                                                                                                                                                                                                                                           | Clear Recovery    | ,               |                 |
|                                       |             |                                                                                      |                   |             |                                                   |                                                                                                                                                                                                                                                                                                                                                                                                                                                                                                                                                                                                                                                                                                                                                                                                                                                                                                                                                                                                                                                                                                                                                                                                                                                                                                                                                                                                                                                                                                                                                                                                                                                                                                                                                                                                                                                                                                                                                                                                                                                                                                                               |                   | area            |                 |
|                                       | 2L1W        | Two-Lane One-Way                                                                     | ВМ                | Bench M     |                                                   | Crs. or Cse.                                                                                                                                                                                                                                                                                                                                                                                                                                                                                                                                                                                                                                                                                                                                                                                                                                                                                                                                                                                                                                                                                                                                                                                                                                                                                                                                                                                                                                                                                                                                                                                                                                                                                                                                                                                                                                                                                                                                                                                                                                                                                                                  | Course            |                 |                 |
|                                       | 2L2W        | Two-Lane Two-Way                                                                     | Bndry.            | Boundar     | •                                                 | CS                                                                                                                                                                                                                                                                                                                                                                                                                                                                                                                                                                                                                                                                                                                                                                                                                                                                                                                                                                                                                                                                                                                                                                                                                                                                                                                                                                                                                                                                                                                                                                                                                                                                                                                                                                                                                                                                                                                                                                                                                                                                                                                            | Curve To Spiral   |                 |                 |
|                                       | Α           | Area or Amperes                                                                      | В0                | Basin 0เ    | Outlet                                            | CSIP                                                                                                                                                                                                                                                                                                                                                                                                                                                                                                                                                                                                                                                                                                                                                                                                                                                                                                                                                                                                                                                                                                                                                                                                                                                                                                                                                                                                                                                                                                                                                                                                                                                                                                                                                                                                                                                                                                                                                                                                                                                                                                                          | Cost Savings Ini  | tiative Proposa | al              |
|                                       | AAA         | American Automobile Association                                                      | BOS               | Beginnir    | ng Of Survey                                      | CSL                                                                                                                                                                                                                                                                                                                                                                                                                                                                                                                                                                                                                                                                                                                                                                                                                                                                                                                                                                                                                                                                                                                                                                                                                                                                                                                                                                                                                                                                                                                                                                                                                                                                                                                                                                                                                                                                                                                                                                                                                                                                                                                           | Cross-hole Sonic  | Logging         |                 |
|                                       | AADT        | Annual Average Daily Traffic                                                         | Bot.              | Bottom      | -                                                 | CSP                                                                                                                                                                                                                                                                                                                                                                                                                                                                                                                                                                                                                                                                                                                                                                                                                                                                                                                                                                                                                                                                                                                                                                                                                                                                                                                                                                                                                                                                                                                                                                                                                                                                                                                                                                                                                                                                                                                                                                                                                                                                                                                           | Corrugated Stee   |                 |                 |
|                                       | ASH0        | American Association Of State Highway Officials                                      | BP                | Borrow      |                                                   | CT                                                                                                                                                                                                                                                                                                                                                                                                                                                                                                                                                                                                                                                                                                                                                                                                                                                                                                                                                                                                                                                                                                                                                                                                                                                                                                                                                                                                                                                                                                                                                                                                                                                                                                                                                                                                                                                                                                                                                                                                                                                                                                                            | Clear Trunk       | , , , p c       |                 |
|                                       | SHT0        | American Association Of State                                                        | Вq.               | Becquer     |                                                   | CtIvr.                                                                                                                                                                                                                                                                                                                                                                                                                                                                                                                                                                                                                                                                                                                                                                                                                                                                                                                                                                                                                                                                                                                                                                                                                                                                                                                                                                                                                                                                                                                                                                                                                                                                                                                                                                                                                                                                                                                                                                                                                                                                                                                        | Cantilever        |                 |                 |
| AAS                                   | 131110      | Highway And Transportation Officials                                                 | •                 | ,           |                                                   |                                                                                                                                                                                                                                                                                                                                                                                                                                                                                                                                                                                                                                                                                                                                                                                                                                                                                                                                                                                                                                                                                                                                                                                                                                                                                                                                                                                                                                                                                                                                                                                                                                                                                                                                                                                                                                                                                                                                                                                                                                                                                                                               |                   | D  -   -   D    |                 |
|                                       |             |                                                                                      | _Br.              | Bridge      |                                                   | СТРВ                                                                                                                                                                                                                                                                                                                                                                                                                                                                                                                                                                                                                                                                                                                                                                                                                                                                                                                                                                                                                                                                                                                                                                                                                                                                                                                                                                                                                                                                                                                                                                                                                                                                                                                                                                                                                                                                                                                                                                                                                                                                                                                          | Cement Treated    | Permeable Bas   | ie              |
|                                       | ABC         | Asphalt Base Course                                                                  | Brg.              | Bearing     |                                                   | Ctr., Ctrs.                                                                                                                                                                                                                                                                                                                                                                                                                                                                                                                                                                                                                                                                                                                                                                                                                                                                                                                                                                                                                                                                                                                                                                                                                                                                                                                                                                                                                                                                                                                                                                                                                                                                                                                                                                                                                                                                                                                                                                                                                                                                                                                   | Center            |                 |                 |
|                                       | Abd.        | Abandoned                                                                            | Brkwy.            | Breakaw     |                                                   | CU or Cu                                                                                                                                                                                                                                                                                                                                                                                                                                                                                                                                                                                                                                                                                                                                                                                                                                                                                                                                                                                                                                                                                                                                                                                                                                                                                                                                                                                                                                                                                                                                                                                                                                                                                                                                                                                                                                                                                                                                                                                                                                                                                                                      | Copper            |                 |                 |
|                                       | ABS         | Acrylonitrite-Butadiene-Styrene Pipe                                                 | ВТ                | Buried 7    | Telephone Cable or Duct                           | Cu. Yd., CY, or C.Y.                                                                                                                                                                                                                                                                                                                                                                                                                                                                                                                                                                                                                                                                                                                                                                                                                                                                                                                                                                                                                                                                                                                                                                                                                                                                                                                                                                                                                                                                                                                                                                                                                                                                                                                                                                                                                                                                                                                                                                                                                                                                                                          | Cubic Yard        |                 |                 |
| AC or Asph.                           | Conc.       | Asphaltic Concrete                                                                   | Btfly.            | Butterfl    | Ty                                                | Culv.                                                                                                                                                                                                                                                                                                                                                                                                                                                                                                                                                                                                                                                                                                                                                                                                                                                                                                                                                                                                                                                                                                                                                                                                                                                                                                                                                                                                                                                                                                                                                                                                                                                                                                                                                                                                                                                                                                                                                                                                                                                                                                                         | Culvert           |                 |                 |
| , A                                   | IC, Ac.     | Acre                                                                                 | Btwn., B/W        | Between     | n<br>n                                            | Cwt.                                                                                                                                                                                                                                                                                                                                                                                                                                                                                                                                                                                                                                                                                                                                                                                                                                                                                                                                                                                                                                                                                                                                                                                                                                                                                                                                                                                                                                                                                                                                                                                                                                                                                                                                                                                                                                                                                                                                                                                                                                                                                                                          | Hundredweight     |                 |                 |
|                                       | Accel.      | Acceleration                                                                         | BW                |             | Wire, Bottom Width or Both Ways                   | Cyl.                                                                                                                                                                                                                                                                                                                                                                                                                                                                                                                                                                                                                                                                                                                                                                                                                                                                                                                                                                                                                                                                                                                                                                                                                                                                                                                                                                                                                                                                                                                                                                                                                                                                                                                                                                                                                                                                                                                                                                                                                                                                                                                          | Cylindrical       |                 |                 |
| <b>'</b>                              | ACI         | American Concrete Institute                                                          | <i>-</i>          |             | ver Length, Cut, Colorless, Coulomb or Cycle Leng |                                                                                                                                                                                                                                                                                                                                                                                                                                                                                                                                                                                                                                                                                                                                                                                                                                                                                                                                                                                                                                                                                                                                                                                                                                                                                                                                                                                                                                                                                                                                                                                                                                                                                                                                                                                                                                                                                                                                                                                                                                                                                                                               | Degree Of Curva   | tura Donth D    | oncity          |
|                                       |             |                                                                                      | 0.00              |             |                                                   | gtii                                                                                                                                                                                                                                                                                                                                                                                                                                                                                                                                                                                                                                                                                                                                                                                                                                                                                                                                                                                                                                                                                                                                                                                                                                                                                                                                                                                                                                                                                                                                                                                                                                                                                                                                                                                                                                                                                                                                                                                                                                                                                                                          | Distance, Diamet  | ear or Diractio | ensity,<br>anal |
|                                       | Act.        | Actuated                                                                             | C & G             | Curb And    |                                                   |                                                                                                                                                                                                                                                                                                                                                                                                                                                                                                                                                                                                                                                                                                                                                                                                                                                                                                                                                                                                                                                                                                                                                                                                                                                                                                                                                                                                                                                                                                                                                                                                                                                                                                                                                                                                                                                                                                                                                                                                                                                                                                                               | Distribution      | cr or Direction | Jilai           |
|                                       | ADA         | Americans With Disabilities Act, The                                                 | C.C.              | Crash C     |                                                   |                                                                                                                                                                                                                                                                                                                                                                                                                                                                                                                                                                                                                                                                                                                                                                                                                                                                                                                                                                                                                                                                                                                                                                                                                                                                                                                                                                                                                                                                                                                                                                                                                                                                                                                                                                                                                                                                                                                                                                                                                                                                                                                               |                   |                 |                 |
|                                       | Adh.        | Adhesive                                                                             | C.I.P., C-I-P     | Cast In     | Place                                             | D, Dia. or Ø                                                                                                                                                                                                                                                                                                                                                                                                                                                                                                                                                                                                                                                                                                                                                                                                                                                                                                                                                                                                                                                                                                                                                                                                                                                                                                                                                                                                                                                                                                                                                                                                                                                                                                                                                                                                                                                                                                                                                                                                                                                                                                                  | Diameter          |                 |                 |
|                                       | Ad j.       | Ad just                                                                              | CA                | Coarse ,    | Aggregate                                         | DA                                                                                                                                                                                                                                                                                                                                                                                                                                                                                                                                                                                                                                                                                                                                                                                                                                                                                                                                                                                                                                                                                                                                                                                                                                                                                                                                                                                                                                                                                                                                                                                                                                                                                                                                                                                                                                                                                                                                                                                                                                                                                                                            | Drainage Area o   | r Deflection Ar | ngle            |
|                                       | ADT         | Average Daily Traffic                                                                | CAP               | Corruga     | ated Aluminum Pipe                                | DBH                                                                                                                                                                                                                                                                                                                                                                                                                                                                                                                                                                                                                                                                                                                                                                                                                                                                                                                                                                                                                                                                                                                                                                                                                                                                                                                                                                                                                                                                                                                                                                                                                                                                                                                                                                                                                                                                                                                                                                                                                                                                                                                           | Diameter At Bre   |                 |                 |
|                                       | AFAD        | Automated Flagger Assistance Device                                                  | Cap.              | Capacity    |                                                   | DBI                                                                                                                                                                                                                                                                                                                                                                                                                                                                                                                                                                                                                                                                                                                                                                                                                                                                                                                                                                                                                                                                                                                                                                                                                                                                                                                                                                                                                                                                                                                                                                                                                                                                                                                                                                                                                                                                                                                                                                                                                                                                                                                           | Ditch Bottom Inl  |                 |                 |
| 1                                     | Agg.        | Aggregate                                                                            | Caps.             | Capital     | •                                                 | Dbl.                                                                                                                                                                                                                                                                                                                                                                                                                                                                                                                                                                                                                                                                                                                                                                                                                                                                                                                                                                                                                                                                                                                                                                                                                                                                                                                                                                                                                                                                                                                                                                                                                                                                                                                                                                                                                                                                                                                                                                                                                                                                                                                          | Double            |                 |                 |
|                                       | Agg.<br>Ah. | Ahead                                                                                | CASP              |             | ated Aluminized Steel Pipe                        | DDI.<br>DCS                                                                                                                                                                                                                                                                                                                                                                                                                                                                                                                                                                                                                                                                                                                                                                                                                                                                                                                                                                                                                                                                                                                                                                                                                                                                                                                                                                                                                                                                                                                                                                                                                                                                                                                                                                                                                                                                                                                                                                                                                                                                                                                   | Degree Of Curva   | otura (Cniral)  |                 |
| 1                                     |             | American Institute Of Steel Construction                                             |                   |             | elevision                                         |                                                                                                                                                                                                                                                                                                                                                                                                                                                                                                                                                                                                                                                                                                                                                                                                                                                                                                                                                                                                                                                                                                                                                                                                                                                                                                                                                                                                                                                                                                                                                                                                                                                                                                                                                                                                                                                                                                                                                                                                                                                                                                                               |                   | icure (3pil al) |                 |
|                                       | AISC        |                                                                                      | CATV              |             |                                                   | DD                                                                                                                                                                                                                                                                                                                                                                                                                                                                                                                                                                                                                                                                                                                                                                                                                                                                                                                                                                                                                                                                                                                                                                                                                                                                                                                                                                                                                                                                                                                                                                                                                                                                                                                                                                                                                                                                                                                                                                                                                                                                                                                            | Dry Density       |                 |                 |
| 1                                     | AISI        | American Iron and Steel Institute                                                    | СВ                | Catch Ba    |                                                   | DDHV                                                                                                                                                                                                                                                                                                                                                                                                                                                                                                                                                                                                                                                                                                                                                                                                                                                                                                                                                                                                                                                                                                                                                                                                                                                                                                                                                                                                                                                                                                                                                                                                                                                                                                                                                                                                                                                                                                                                                                                                                                                                                                                          | Directional Desi  | gn Hour Fratfi  | С               |
| 1                                     | Alt.        | Alternate                                                                            | CBC               |             | re Box Culvert                                    | Decel.                                                                                                                                                                                                                                                                                                                                                                                                                                                                                                                                                                                                                                                                                                                                                                                                                                                                                                                                                                                                                                                                                                                                                                                                                                                                                                                                                                                                                                                                                                                                                                                                                                                                                                                                                                                                                                                                                                                                                                                                                                                                                                                        | Deceleration      |                 |                 |
| Alun                                  | m., Al.     | Aluminum                                                                             | CBS               | Concrete    | e Box Structure                                   | Deg.                                                                                                                                                                                                                                                                                                                                                                                                                                                                                                                                                                                                                                                                                                                                                                                                                                                                                                                                                                                                                                                                                                                                                                                                                                                                                                                                                                                                                                                                                                                                                                                                                                                                                                                                                                                                                                                                                                                                                                                                                                                                                                                          | Degree            |                 |                 |
|                                       | AM          | 12:00 Midnight Until 11:59 Noon                                                      | CC, C/C or C to C | Center t    | to Center                                         | Delin.                                                                                                                                                                                                                                                                                                                                                                                                                                                                                                                                                                                                                                                                                                                                                                                                                                                                                                                                                                                                                                                                                                                                                                                                                                                                                                                                                                                                                                                                                                                                                                                                                                                                                                                                                                                                                                                                                                                                                                                                                                                                                                                        | Delineators       |                 |                 |
|                                       | ANSI        | American National Standards Institute                                                | CCEW              | Center t    | to Center Each Way                                | Demobl.                                                                                                                                                                                                                                                                                                                                                                                                                                                                                                                                                                                                                                                                                                                                                                                                                                                                                                                                                                                                                                                                                                                                                                                                                                                                                                                                                                                                                                                                                                                                                                                                                                                                                                                                                                                                                                                                                                                                                                                                                                                                                                                       | Demobilization    |                 |                 |
|                                       | A05         | Apparent Opening Size                                                                | CCTV              |             | -Circuit Television                               | Dept.                                                                                                                                                                                                                                                                                                                                                                                                                                                                                                                                                                                                                                                                                                                                                                                                                                                                                                                                                                                                                                                                                                                                                                                                                                                                                                                                                                                                                                                                                                                                                                                                                                                                                                                                                                                                                                                                                                                                                                                                                                                                                                                         | Department        |                 |                 |
|                                       | APL         | Approved Products List                                                               | cd                | Candela     |                                                   | Dept.                                                                                                                                                                                                                                                                                                                                                                                                                                                                                                                                                                                                                                                                                                                                                                                                                                                                                                                                                                                                                                                                                                                                                                                                                                                                                                                                                                                                                                                                                                                                                                                                                                                                                                                                                                                                                                                                                                                                                                                                                                                                                                                         | Detour, Detectio  | n Dotoctable    |                 |
|                                       |             |                                                                                      | CD                |             |                                                   |                                                                                                                                                                                                                                                                                                                                                                                                                                                                                                                                                                                                                                                                                                                                                                                                                                                                                                                                                                                                                                                                                                                                                                                                                                                                                                                                                                                                                                                                                                                                                                                                                                                                                                                                                                                                                                                                                                                                                                                                                                                                                                                               |                   |                 |                 |
|                                       | Appl.       | Applied, Application                                                                 |                   |             | Drain, Cross Direction (Geotextiles)              | DFE                                                                                                                                                                                                                                                                                                                                                                                                                                                                                                                                                                                                                                                                                                                                                                                                                                                                                                                                                                                                                                                                                                                                                                                                                                                                                                                                                                                                                                                                                                                                                                                                                                                                                                                                                                                                                                                                                                                                                                                                                                                                                                                           | Design Flood Ele  | evation         |                 |
|                                       | Apprh.      | Approach                                                                             | Cem.              |             | or Cemetery                                       | DGN or Dgn.                                                                                                                                                                                                                                                                                                                                                                                                                                                                                                                                                                                                                                                                                                                                                                                                                                                                                                                                                                                                                                                                                                                                                                                                                                                                                                                                                                                                                                                                                                                                                                                                                                                                                                                                                                                                                                                                                                                                                                                                                                                                                                                   | Design            |                 |                 |
|                                       | oprox.      | Approximate                                                                          | Cem'd.            | Cemente     |                                                   | DHV                                                                                                                                                                                                                                                                                                                                                                                                                                                                                                                                                                                                                                                                                                                                                                                                                                                                                                                                                                                                                                                                                                                                                                                                                                                                                                                                                                                                                                                                                                                                                                                                                                                                                                                                                                                                                                                                                                                                                                                                                                                                                                                           | Design Hourly V   |                 |                 |
| A                                     | ARTBA       | American Road & Transportation                                                       | CF, C.F.          | Cubic Fo    | oot                                               | DHW                                                                                                                                                                                                                                                                                                                                                                                                                                                                                                                                                                                                                                                                                                                                                                                                                                                                                                                                                                                                                                                                                                                                                                                                                                                                                                                                                                                                                                                                                                                                                                                                                                                                                                                                                                                                                                                                                                                                                                                                                                                                                                                           | Design High Wat   | er              |                 |
|                                       |             | Builders Association                                                                 | CFR               | Code of     | Federal Regulations                               | DHWE                                                                                                                                                                                                                                                                                                                                                                                                                                                                                                                                                                                                                                                                                                                                                                                                                                                                                                                                                                                                                                                                                                                                                                                                                                                                                                                                                                                                                                                                                                                                                                                                                                                                                                                                                                                                                                                                                                                                                                                                                                                                                                                          | Design High Wat   | er Elevation    |                 |
|                                       | Artf.       | Artificial                                                                           | CFS               |             | eet Per Second                                    | DI                                                                                                                                                                                                                                                                                                                                                                                                                                                                                                                                                                                                                                                                                                                                                                                                                                                                                                                                                                                                                                                                                                                                                                                                                                                                                                                                                                                                                                                                                                                                                                                                                                                                                                                                                                                                                                                                                                                                                                                                                                                                                                                            | Drop Inlet        |                 |                 |
|                                       | Asph.       | Asphalt                                                                              | Ch.               | Channel     |                                                   | Dim.                                                                                                                                                                                                                                                                                                                                                                                                                                                                                                                                                                                                                                                                                                                                                                                                                                                                                                                                                                                                                                                                                                                                                                                                                                                                                                                                                                                                                                                                                                                                                                                                                                                                                                                                                                                                                                                                                                                                                                                                                                                                                                                          | Dimension         |                 |                 |
|                                       | •           | Assembly                                                                             |                   | Channel     |                                                   |                                                                                                                                                                                                                                                                                                                                                                                                                                                                                                                                                                                                                                                                                                                                                                                                                                                                                                                                                                                                                                                                                                                                                                                                                                                                                                                                                                                                                                                                                                                                                                                                                                                                                                                                                                                                                                                                                                                                                                                                                                                                                                                               |                   |                 |                 |
|                                       | ssem.       |                                                                                      | Chchg.            |             |                                                   | Disp.                                                                                                                                                                                                                                                                                                                                                                                                                                                                                                                                                                                                                                                                                                                                                                                                                                                                                                                                                                                                                                                                                                                                                                                                                                                                                                                                                                                                                                                                                                                                                                                                                                                                                                                                                                                                                                                                                                                                                                                                                                                                                                                         | Disposal          |                 |                 |
|                                       | Assn.       | Association                                                                          | Chg.              | Changea     |                                                   | Dist.                                                                                                                                                                                                                                                                                                                                                                                                                                                                                                                                                                                                                                                                                                                                                                                                                                                                                                                                                                                                                                                                                                                                                                                                                                                                                                                                                                                                                                                                                                                                                                                                                                                                                                                                                                                                                                                                                                                                                                                                                                                                                                                         | Distance          |                 |                 |
|                                       | Assoc.      | Associate, Association                                                               | CI                | Cast Iro    |                                                   | DLS                                                                                                                                                                                                                                                                                                                                                                                                                                                                                                                                                                                                                                                                                                                                                                                                                                                                                                                                                                                                                                                                                                                                                                                                                                                                                                                                                                                                                                                                                                                                                                                                                                                                                                                                                                                                                                                                                                                                                                                                                                                                                                                           | District Location |                 |                 |
| ,                                     | ASTM        | American Society For Testing And Materials                                           | CIP               | Cast Iro    | on Pipe                                           | DMM                                                                                                                                                                                                                                                                                                                                                                                                                                                                                                                                                                                                                                                                                                                                                                                                                                                                                                                                                                                                                                                                                                                                                                                                                                                                                                                                                                                                                                                                                                                                                                                                                                                                                                                                                                                                                                                                                                                                                                                                                                                                                                                           | Domestic Mail M   | anual           |                 |
|                                       | ATPB        | Asphalt Treated Permeable Base                                                       | circ.             | Circumf     | ference                                           | DOT                                                                                                                                                                                                                                                                                                                                                                                                                                                                                                                                                                                                                                                                                                                                                                                                                                                                                                                                                                                                                                                                                                                                                                                                                                                                                                                                                                                                                                                                                                                                                                                                                                                                                                                                                                                                                                                                                                                                                                                                                                                                                                                           | Department Of T   | ransportation   |                 |
|                                       | Attn.       | Attention                                                                            | CJP               | Complete    | te Joint Penetration weld                         | DPI or D.P.I.                                                                                                                                                                                                                                                                                                                                                                                                                                                                                                                                                                                                                                                                                                                                                                                                                                                                                                                                                                                                                                                                                                                                                                                                                                                                                                                                                                                                                                                                                                                                                                                                                                                                                                                                                                                                                                                                                                                                                                                                                                                                                                                 | Ditch Point Inter | section         |                 |
| Attr                                  | nuatr.      | Attenuator                                                                           | Ckt.              | Circuit     |                                                   | DR                                                                                                                                                                                                                                                                                                                                                                                                                                                                                                                                                                                                                                                                                                                                                                                                                                                                                                                                                                                                                                                                                                                                                                                                                                                                                                                                                                                                                                                                                                                                                                                                                                                                                                                                                                                                                                                                                                                                                                                                                                                                                                                            | Design Review     |                 |                 |
| Aux. or                               |             | Auxiliary                                                                            | CL, C/L or Ç      | Center L    | line                                              | Dr.                                                                                                                                                                                                                                                                                                                                                                                                                                                                                                                                                                                                                                                                                                                                                                                                                                                                                                                                                                                                                                                                                                                                                                                                                                                                                                                                                                                                                                                                                                                                                                                                                                                                                                                                                                                                                                                                                                                                                                                                                                                                                                                           | Drain, Drive      |                 |                 |
| Αυχ. 01 7                             |             | ,                                                                                    | CI. or Clear      | Clearand    |                                                   |                                                                                                                                                                                                                                                                                                                                                                                                                                                                                                                                                                                                                                                                                                                                                                                                                                                                                                                                                                                                                                                                                                                                                                                                                                                                                                                                                                                                                                                                                                                                                                                                                                                                                                                                                                                                                                                                                                                                                                                                                                                                                                                               |                   |                 |                 |
| 1                                     | Ave.        | Avenue                                                                               |                   |             |                                                   | Driv.                                                                                                                                                                                                                                                                                                                                                                                                                                                                                                                                                                                                                                                                                                                                                                                                                                                                                                                                                                                                                                                                                                                                                                                                                                                                                                                                                                                                                                                                                                                                                                                                                                                                                                                                                                                                                                                                                                                                                                                                                                                                                                                         | Driven            |                 |                 |
| 1                                     | AWG         | American Wire Gauge                                                                  | CM                |             | re Monument                                       | Drwy.                                                                                                                                                                                                                                                                                                                                                                                                                                                                                                                                                                                                                                                                                                                                                                                                                                                                                                                                                                                                                                                                                                                                                                                                                                                                                                                                                                                                                                                                                                                                                                                                                                                                                                                                                                                                                                                                                                                                                                                                                                                                                                                         | Driveway          |                 |                 |
| 1                                     | AWS         | American Welding Society                                                             | CMB               |             | e Median Barrier                                  | DS                                                                                                                                                                                                                                                                                                                                                                                                                                                                                                                                                                                                                                                                                                                                                                                                                                                                                                                                                                                                                                                                                                                                                                                                                                                                                                                                                                                                                                                                                                                                                                                                                                                                                                                                                                                                                                                                                                                                                                                                                                                                                                                            | Design Speed      |                 |                 |
|                                       | Az          | Azimuth                                                                              | CMP               |             | ated Metal Pipe                                   | DSL                                                                                                                                                                                                                                                                                                                                                                                                                                                                                                                                                                                                                                                                                                                                                                                                                                                                                                                                                                                                                                                                                                                                                                                                                                                                                                                                                                                                                                                                                                                                                                                                                                                                                                                                                                                                                                                                                                                                                                                                                                                                                                                           | Design Service L  | .if e           |                 |
| В                                     | 3 to B      | Back to Back                                                                         | CMPA              |             | ated Metal Pipe Arch                              | DT                                                                                                                                                                                                                                                                                                                                                                                                                                                                                                                                                                                                                                                                                                                                                                                                                                                                                                                                                                                                                                                                                                                                                                                                                                                                                                                                                                                                                                                                                                                                                                                                                                                                                                                                                                                                                                                                                                                                                                                                                                                                                                                            | Ditch             |                 |                 |
| B/C                                   | C, B.C.     | Back Of Curb                                                                         | CO                | Clean Ou    | lut                                               | DT0E                                                                                                                                                                                                                                                                                                                                                                                                                                                                                                                                                                                                                                                                                                                                                                                                                                                                                                                                                                                                                                                                                                                                                                                                                                                                                                                                                                                                                                                                                                                                                                                                                                                                                                                                                                                                                                                                                                                                                                                                                                                                                                                          | District Traffic  | Operations End  | gineer          |
|                                       | Basc.       | Bascule                                                                              | Co.               | County o    | or Company                                        | Dwg.                                                                                                                                                                                                                                                                                                                                                                                                                                                                                                                                                                                                                                                                                                                                                                                                                                                                                                                                                                                                                                                                                                                                                                                                                                                                                                                                                                                                                                                                                                                                                                                                                                                                                                                                                                                                                                                                                                                                                                                                                                                                                                                          | Drawing           |                 |                 |
| 1                                     | BC          | Bottle Cap or Bolt Circle                                                            | Col.              | Column      |                                                   | E E                                                                                                                                                                                                                                                                                                                                                                                                                                                                                                                                                                                                                                                                                                                                                                                                                                                                                                                                                                                                                                                                                                                                                                                                                                                                                                                                                                                                                                                                                                                                                                                                                                                                                                                                                                                                                                                                                                                                                                                                                                                                                                                           | East or Externa   | l Distance      |                 |
| l R                                   | CCMP        | Bituminous Coated Corrugated Metal Pipe Culvert                                      | Com.              |             | cial or Common                                    |                                                                                                                                                                                                                                                                                                                                                                                                                                                                                                                                                                                                                                                                                                                                                                                                                                                                                                                                                                                                                                                                                                                                                                                                                                                                                                                                                                                                                                                                                                                                                                                                                                                                                                                                                                                                                                                                                                                                                                                                                                                                                                                               | Superelevation r  |                 |                 |
|                                       | BCPA        | Bituminous Coated Corrugated Metar Free Curvert  Bituminous Coated Pipe Arch Culvert | COMM              |             | tee or By Committee                               | e                                                                                                                                                                                                                                                                                                                                                                                                                                                                                                                                                                                                                                                                                                                                                                                                                                                                                                                                                                                                                                                                                                                                                                                                                                                                                                                                                                                                                                                                                                                                                                                                                                                                                                                                                                                                                                                                                                                                                                                                                                                                                                                             | *                 | are             |                 |
|                                       |             |                                                                                      |                   |             | •                                                 | E to E                                                                                                                                                                                                                                                                                                                                                                                                                                                                                                                                                                                                                                                                                                                                                                                                                                                                                                                                                                                                                                                                                                                                                                                                                                                                                                                                                                                                                                                                                                                                                                                                                                                                                                                                                                                                                                                                                                                                                                                                                                                                                                                        | End to End        | <i>L</i>        |                 |
|                                       | PCMP        | Bituminous Coated And Paved Corrugated Metal Pipe Cu                                 |                   | Composi     |                                                   | E.P. or EOP                                                                                                                                                                                                                                                                                                                                                                                                                                                                                                                                                                                                                                                                                                                                                                                                                                                                                                                                                                                                                                                                                                                                                                                                                                                                                                                                                                                                                                                                                                                                                                                                                                                                                                                                                                                                                                                                                                                                                                                                                                                                                                                   | Edge Of Paveme    | nt              |                 |
| B. B.                                 | BCPPA       | Bituminous Coated And Paved Pipe Arch Culvert                                        | Con.              |             | or Connection                                     | EA or Ea.                                                                                                                                                                                                                                                                                                                                                                                                                                                                                                                                                                                                                                                                                                                                                                                                                                                                                                                                                                                                                                                                                                                                                                                                                                                                                                                                                                                                                                                                                                                                                                                                                                                                                                                                                                                                                                                                                                                                                                                                                                                                                                                     | Each              |                 |                 |
| 1                                     | ВСТ         | Breakaway Cable Terminal                                                             | Conc.             | Concrete    |                                                   | EB                                                                                                                                                                                                                                                                                                                                                                                                                                                                                                                                                                                                                                                                                                                                                                                                                                                                                                                                                                                                                                                                                                                                                                                                                                                                                                                                                                                                                                                                                                                                                                                                                                                                                                                                                                                                                                                                                                                                                                                                                                                                                                                            | Eastbound         |                 |                 |
| <b>I</b>                              | BCWE        | Base Clearance Water Elevation                                                       | Const.            | Constru     | ıct or Construction                               | ED                                                                                                                                                                                                                                                                                                                                                                                                                                                                                                                                                                                                                                                                                                                                                                                                                                                                                                                                                                                                                                                                                                                                                                                                                                                                                                                                                                                                                                                                                                                                                                                                                                                                                                                                                                                                                                                                                                                                                                                                                                                                                                                            | Each Day          |                 |                 |
| Bd. or                                | r Bnd.      | Bond or Bonded                                                                       | Cont.             | Continua    | ation                                             | EIA                                                                                                                                                                                                                                                                                                                                                                                                                                                                                                                                                                                                                                                                                                                                                                                                                                                                                                                                                                                                                                                                                                                                                                                                                                                                                                                                                                                                                                                                                                                                                                                                                                                                                                                                                                                                                                                                                                                                                                                                                                                                                                                           | Electronic Indus  | tries Alliance  |                 |
| ₩<br>d                                | Bdr.        | Border                                                                               | Contr.            | Contract    |                                                   | El. or Elev.                                                                                                                                                                                                                                                                                                                                                                                                                                                                                                                                                                                                                                                                                                                                                                                                                                                                                                                                                                                                                                                                                                                                                                                                                                                                                                                                                                                                                                                                                                                                                                                                                                                                                                                                                                                                                                                                                                                                                                                                                                                                                                                  | Elevation         |                 |                 |
| 95.                                   | BE          | Buried Electric                                                                      | Contrl.           | Controll    |                                                   | Elast.                                                                                                                                                                                                                                                                                                                                                                                                                                                                                                                                                                                                                                                                                                                                                                                                                                                                                                                                                                                                                                                                                                                                                                                                                                                                                                                                                                                                                                                                                                                                                                                                                                                                                                                                                                                                                                                                                                                                                                                                                                                                                                                        | Elastomeric       |                 |                 |
| .13                                   | Beg.        | Begin                                                                                | Coord.            | Coordina    |                                                   | Elec.                                                                                                                                                                                                                                                                                                                                                                                                                                                                                                                                                                                                                                                                                                                                                                                                                                                                                                                                                                                                                                                                                                                                                                                                                                                                                                                                                                                                                                                                                                                                                                                                                                                                                                                                                                                                                                                                                                                                                                                                                                                                                                                         | Electric          |                 |                 |
| 4                                     | -           | ·                                                                                    |                   | Corner      | IGC .                                             |                                                                                                                                                                                                                                                                                                                                                                                                                                                                                                                                                                                                                                                                                                                                                                                                                                                                                                                                                                                                                                                                                                                                                                                                                                                                                                                                                                                                                                                                                                                                                                                                                                                                                                                                                                                                                                                                                                                                                                                                                                                                                                                               |                   |                 |                 |
| 1                                     | Bit.        | Bituminous                                                                           | Cor.              |             | - k - al                                          | Ellip.                                                                                                                                                                                                                                                                                                                                                                                                                                                                                                                                                                                                                                                                                                                                                                                                                                                                                                                                                                                                                                                                                                                                                                                                                                                                                                                                                                                                                                                                                                                                                                                                                                                                                                                                                                                                                                                                                                                                                                                                                                                                                                                        | Elliptical        |                 |                 |
|                                       | Bk.         | Back                                                                                 | Corr.             | Corruga     | ateu                                              | Embed.                                                                                                                                                                                                                                                                                                                                                                                                                                                                                                                                                                                                                                                                                                                                                                                                                                                                                                                                                                                                                                                                                                                                                                                                                                                                                                                                                                                                                                                                                                                                                                                                                                                                                                                                                                                                                                                                                                                                                                                                                                                                                                                        | Embedment         |                 |                 |
| ₹ BL                                  | or B        | Base Line                                                                            | Cov.              | Cover       |                                                   | Embk.                                                                                                                                                                                                                                                                                                                                                                                                                                                                                                                                                                                                                                                                                                                                                                                                                                                                                                                                                                                                                                                                                                                                                                                                                                                                                                                                                                                                                                                                                                                                                                                                                                                                                                                                                                                                                                                                                                                                                                                                                                                                                                                         | Embankment        |                 |                 |
| /30                                   | BLC         | Base Line Control                                                                    | CP                | Concrete    | ,                                                 | Emul.                                                                                                                                                                                                                                                                                                                                                                                                                                                                                                                                                                                                                                                                                                                                                                                                                                                                                                                                                                                                                                                                                                                                                                                                                                                                                                                                                                                                                                                                                                                                                                                                                                                                                                                                                                                                                                                                                                                                                                                                                                                                                                                         | Emulsified        |                 |                 |
| 127                                   | Bldg.       | Building                                                                             | CPE               | Corruga     | ated Polyethylene Pipe                            | Encl.                                                                                                                                                                                                                                                                                                                                                                                                                                                                                                                                                                                                                                                                                                                                                                                                                                                                                                                                                                                                                                                                                                                                                                                                                                                                                                                                                                                                                                                                                                                                                                                                                                                                                                                                                                                                                                                                                                                                                                                                                                                                                                                         | Enclosure         |                 |                 |
| \ \ \ \ \ \ \ \ \ \ \ \ \ \ \ \ \ \ \ | SCRIPTIO    |                                                                                      |                   | <u> </u>    |                                                   |                                                                                                                                                                                                                                                                                                                                                                                                                                                                                                                                                                                                                                                                                                                                                                                                                                                                                                                                                                                                                                                                                                                                                                                                                                                                                                                                                                                                                                                                                                                                                                                                                                                                                                                                                                                                                                                                                                                                                                                                                                                                                                                               |                   | _,, I           |                 |
| 2,13,                                 | JURIPTIC    | JIV.                                                                                 | <i>≥</i> 2015     |             |                                                   |                                                                                                                                                                                                                                                                                                                                                                                                                                                                                                                                                                                                                                                                                                                                                                                                                                                                                                                                                                                                                                                                                                                                                                                                                                                                                                                                                                                                                                                                                                                                                                                                                                                                                                                                                                                                                                                                                                                                                                                                                                                                                                                               |                   | INDEX           | SHEET           |
| REVISION IS                           |             |                                                                                      | DESIGN STANDA     |             | STANDARD                                          | ABBREVIATIONS                                                                                                                                                                                                                                                                                                                                                                                                                                                                                                                                                                                                                                                                                                                                                                                                                                                                                                                                                                                                                                                                                                                                                                                                                                                                                                                                                                                                                                                                                                                                                                                                                                                                                                                                                                                                                                                                                                                                                                                                                                                                                                                 |                   | NO.             | NO.             |
| 07/01/12                              |             |                                                                                      | DESIGN STANDA     | $RDS \perp$ |                                                   | A TYN T TAN T TAN T TAN T AND THE AND |                   | 001             | 1 of 4          |
| BE                                    |             |                                                                                      |                   |             |                                                   |                                                                                                                                                                                                                                                                                                                                                                                                                                                                                                                                                                                                                                                                                                                                                                                                                                                                                                                                                                                                                                                                                                                                                                                                                                                                                                                                                                                                                                                                                                                                                                                                                                                                                                                                                                                                                                                                                                                                                                                                                                                                                                                               |                   | 001             | 1014            |