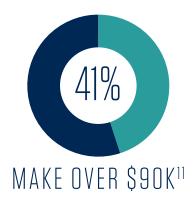

<sup>9</sup> Graduate Exit Survey N= 196 Master of Science students

| POST-GRADUATE SALARY <sup>11</sup> |     |  |  |  |
|------------------------------------|-----|--|--|--|
| \$90,000 or more                   | 35% |  |  |  |
| \$70,000-\$89,999                  | 13% |  |  |  |
| \$50,000-\$69,999                  | 25% |  |  |  |
| \$30,000-\$49,000                  | 10% |  |  |  |
| Under \$29,999                     | 17% |  |  |  |