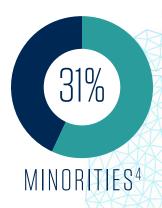

#### STUDENT DEMOGRAPHICS

5 / 5 2016 GRADUATES<sup>2</sup>

**32** AVERAGE AGE<sup>3</sup>

**21-68**AGE RANGE<sup>3</sup>

<sup>2</sup> Degree Conferral Report 2016

<sup>3</sup> Source: Student Information System, Fall 2016 enrollment, prepared by Office of Planning and Institutional Research

<sup>4</sup> SPS Registration Management Report, N= 1,678 Master of Science students