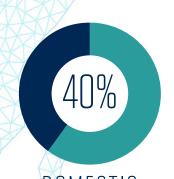

#### CITIZENSHIP

INTERNATIONAL 2016 GRADUATES<sup>7</sup>

DOMESTIC 2016 GRADUATES OUTSIDE OF NEW YORK STATE<sup>8</sup>

<sup>6</sup> SPS AY Application Report of Conferred 2016 MS Students N=524 Master of Science students

<sup>7</sup> SPS Registration Management Report, N = 575 Master of Science students

<sup>8</sup> SPS Application Data of conferred 2016, N=575 Master of Science Students