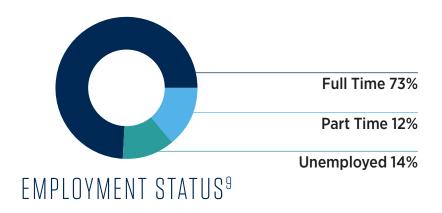

<sup>9</sup> Graduate Exit Survey N= 196 Master of Science students

| POST-GRADUATE SALARY <sup>11</sup> |     |  |  |  |
|------------------------------------|-----|--|--|--|
| \$90,000 or more                   | 35% |  |  |  |
| \$70,000-\$89,999                  | 13% |  |  |  |
| \$50,000-\$69,999                  | 25% |  |  |  |
| \$30,000-\$49,000                  | 10% |  |  |  |
| Under \$29,999                     | 17% |  |  |  |