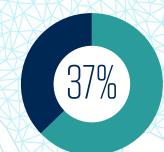

#### CITIZENSHIP

INTERNATIONAL 2016 GRADUATES<sup>7</sup>

DOMESTIC 2016 GRADUATES OUTSIDE OF NEW YORK STATE<sup>8</sup>

<sup>6</sup> SPS AY Application Report of Conferred 2016 MS Students N=524 Master of Science students

<sup>7</sup> SPS Registration Management Report, N = 575 Master of Science students

<sup>8</sup> SPS Application Data of conferred 2016, N=575 Master of Science Students