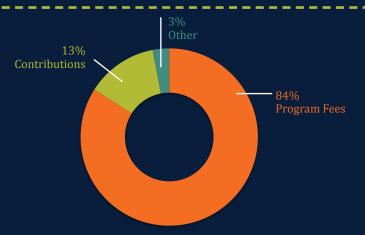

## **Funding Sources**

# 2016 Financials

| Revenue & Support                   | 2015-2016  | 2014-2015  |
|-------------------------------------|------------|------------|
| Service Fees - Government           | 8,745,009  | 8,371,425  |
| Service Fees - Individuals          | 802,076    | 706,469    |
| Grants                              | 381,559    | 310,483    |
| Contributions                       | 1,539,073  | 1,449,199  |
| Investment Income                   | 219,029    | (28,062)   |
| Other                               | 117,267    | 32,266     |
| TOTAL                               | 11,804,013 | 10,841,780 |
| Expenses                            | 2015-2016  | 2014-2015  |
| Camp & Respite                      | 1,272,707  | 1,209,656  |
| Employment Programs                 | 570,773    | 509,085    |
| AIM (Achieving Independent Methods) | 1,110,899  | 949,511    |
| Case Management                     | 1,722,075  | 1,801,944  |
| Supported Community Living          | 3,495,700  | 3,345,044  |
| Child Development Center            | 548,566    | 507,529    |
| Day Habilitation                    | 719,950    | 688,086    |
| Rural Solutions                     | 170,543    | 167,020    |
| Assistive Technology                | 165,319    | 135,128    |
| Public Education                    | 112,058    | 103,442    |
| Management, General, Fundraising    | 801,644    | 746,756    |
| TOTAL EXPENSES                      | 10,690,234 | 10,163,201 |