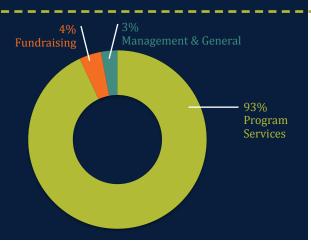

## **Dollars at Work**

# 2016 Financials

| Revenue & Support                   | 2015-2016  | 2014-2015  |
|-------------------------------------|------------|------------|
| Service Fees - Government           | 8,745,009  | 8,371,425  |
| Service Fees - Individuals          | 802,076    | 706,469    |
| Grants                              | 381,559    | 310,483    |
| Contributions                       | 1,539,073  | 1,449,199  |
| Investment Income                   | 219,029    | (28,062)   |
| Other                               | 117,267    | 32,266     |
| TOTAL                               | 11,804,013 | 10,841,780 |
| Expenses                            | 2015-2016  | 2014-2015  |
| Camp & Respite                      | 1,272,707  | 1,209,656  |
| Employment Programs                 | 570,773    | 509,085    |
| AIM (Achieving Independent Methods) | 1,110,899  | 949,511    |
| Case Management                     | 1,722,075  | 1,801,944  |
| Supported Community Living          | 3,495,700  | 3,345,044  |
| Child Development Center            | 548,566    | 507,529    |
| Day Habilitation                    | 719,950    | 688,086    |
| Rural Solutions                     | 170,543    | 167,020    |
| Assistive Technology                | 165,319    | 135,128    |
| Public Education                    | 112,058    | 103,442    |
| Management, General, Fundraising    | 801,644    | 746,756    |
| TOTAL EXPENSES                      | 10,690,234 | 10,163,201 |