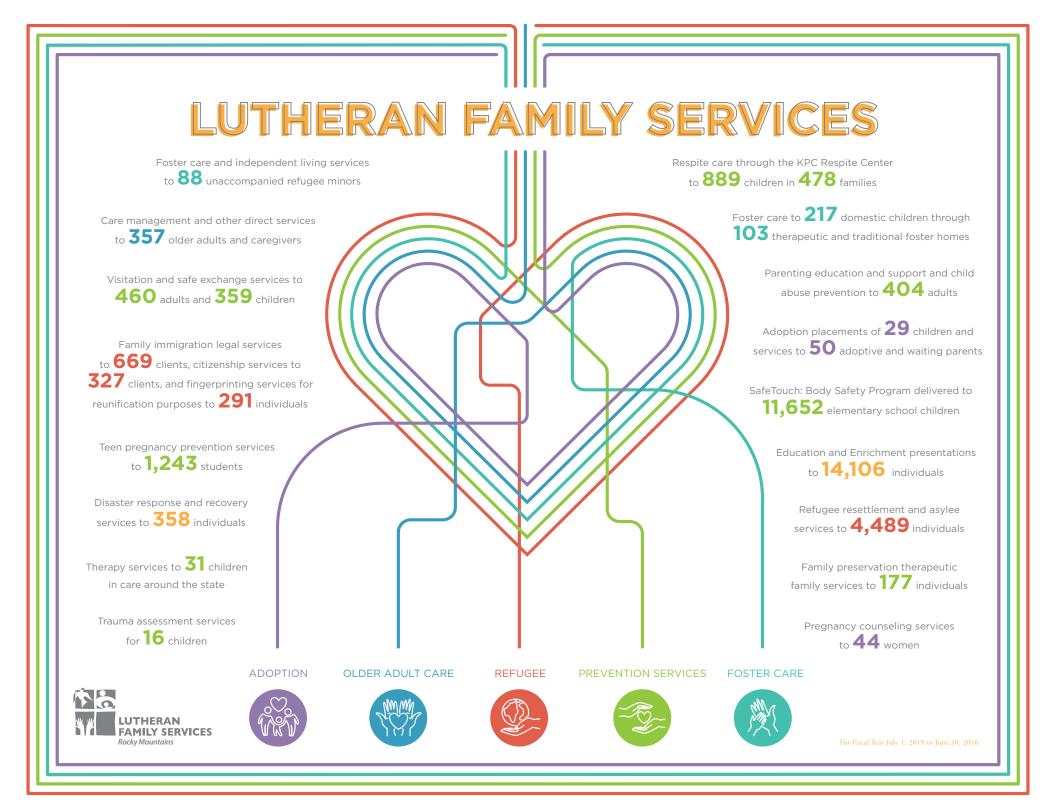

Rev. Dr. Douglas A. Hill Vice-Chair Board Development: Ms. Katherine Cruson Vice-Chair Program Services: Rev. Patricia Holman Dr. William (Bill) Ayen Ms. Katherine Cruson Mr. Doug Eisenbrandt Mr. Bruce Fear Ms. Alana Hankins The Rev. Josh Hansen The Rev. Dr. Douglas A. Hill The Rev. Patricia Holman Mr. Keith LaShier Mr. Scott Nixon Mr. Tom Siegle Ms. Tasha Smith Ms. Karen Spies Ms. Nonie Willisch

#### LFS Foundation Board of Trustees

Chair: Mike Porter Vice-Chair: LaDonna Jurgensen Secretary: Katherine Cruson Dr. William (Bill) Ayen Ms. Katherine Cruson Mr. Don Filegar Mr. Jerry Jaggers Ms. LaDonna Jurgensen Mr. Mike Porter Mr. Greg Bickle

## **Ex-Officio Baord Members**

The Rev. Allen Anderson The Rev. James Gonia Mr. James Barclay

\*\* For Fiscal Year July 1, 2015 to June 30, 2016