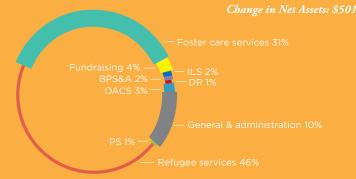

## **REVENUES & SUPPORT**

| Total Revenue | \$17,252,983 |
|---------------|--------------|

Special events 1.5% Private sector grants 3% — — Church c

Contributions 7%

Program service fees 3% — — — United Way allocations 1% Other income .5% -

Government grants & contracts 83%

## **EXPENSES**

| Birth parent services and adoptions (BPS&A) |              |
|---------------------------------------------|--------------|
|                                             |              |
| Disaster response (DR)                      |              |
|                                             |              |
|                                             |              |
|                                             | \$288,199    |
| Total Expenses                              | \$16,751,540 |