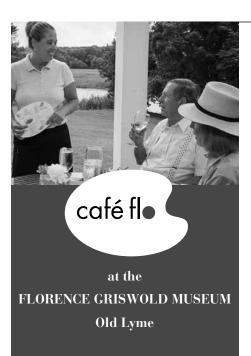

#### BEST Outdoor Dining BEST Hidden Gem

#### Connecticut Magazine 2017 Expert Picks

Enjoy lunch on the veranda with sweeping views of the tranquil Lieutenant River, an inspiration of artists for more than a century. Inventive dishes include our Mediterranean Plate, Lobster BLT, and artful specials based on the Museum's exhibitions, all presented by Gourmet Galley Catering. Seasonal dining May through October.

#### Café Flo Florence Griswold Museum 860/434-5542 x 126

96 Lyme Street Old Lyme, CT 06371 (Open May 2 – October 29)