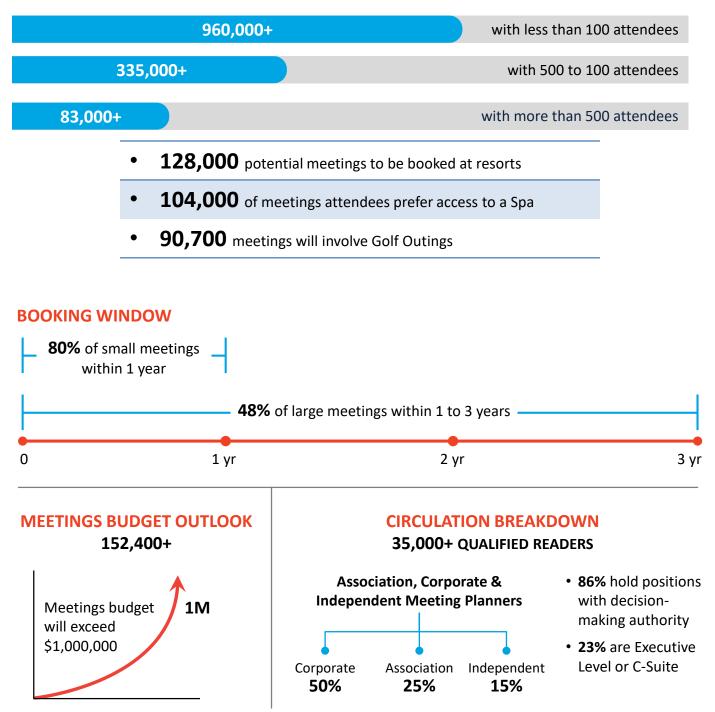

### 1,300,000+ POTENTIAL MEETINGS

In a biannual independent study of 700-plus North American event organizers conducted by Watkins Research Group in 2016, *Convene* was once again named **the top industry publication** they rely on to help them plan their event.