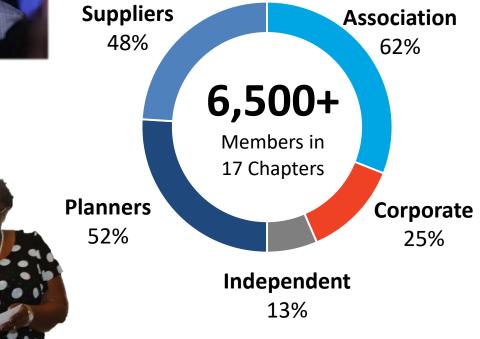

# MEMBERS

Plan an average of 34 meetings per year

30% of their annual conferences exceed **\$5 million** in economic value

78% are decision makers

38% are professionals in associations with 10,000+ members

68% have 10+ years of Industry Experience

For more information, visit pcma.org/advertise

convene

PCMA CONVENE AUDIENCE BY THE NUMBERS