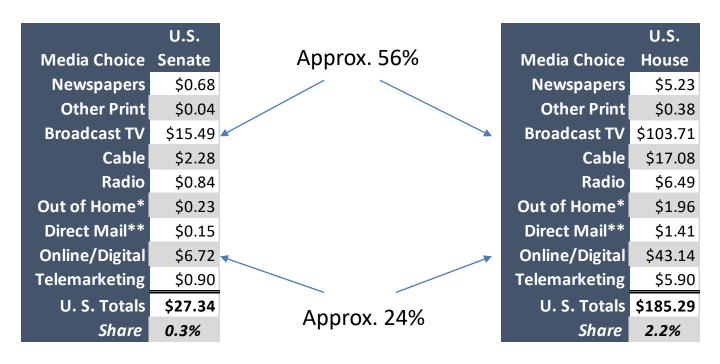

2003            | 2004   |  |
| 2005   | 2006                     | 2007            | 2008   |  |
| 2009   | 2010                     | 2011            | 2012   |  |
| 2013   | 2014                     | 2015            | 2016   |  |
| 2017   | 2018                     | 2019            | 2020   |  |
|        |                          |                 |        |  |



## Methodology





# What is different this year....and going forward



- With this process, we were able to track more money back to PACs
- 2 out of 3 dollars
- Decision to make.....do we place with PACs or with Races?
- We went with "Advocacy/Public Affairs"



## Federal Races = 2.5% of money spent

SENATE = **33** seats open







(or 435 seats)



# Federal spending is similar.... but different

US SENATE US HOUSE





## **State Races = 18.4% of money spent**

| Governor              | \$54.01 million  | 3.4%  |
|-----------------------|------------------|-------|
| State House           | \$565.98 million | 36.1% |
| State Senate          | \$904.77 million | 57.7% |
| Other State Offices   | \$42.20 million  | 2.7%  |
| Other State Judiciary | \$0              |       |



# State Senate to spend more – especially on TV





(in \$ millions)



## Where this ISN'T happening...

No State Senate Races

No State House Races

Louisiana

Missouri

**New Jersey** 

Virginia

Louisiana

Missouri

Nebraska

New Jersey

Virginia



# **Local Races = 15.6% of money spent**

| Municipal Gov.  | \$362.81 million | 27.4% |
|-----------------|------------------|-------|
| School Boards   | \$62.62 million  | 4.