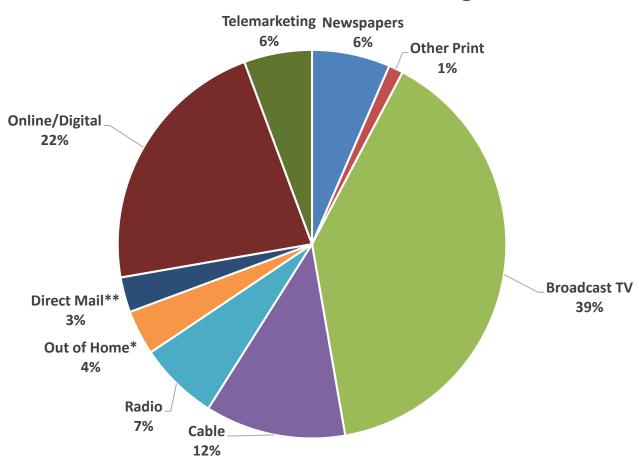

# **Share of Newspaper & Digital by Contest**

# Digital begins to track (& catch up with) TV