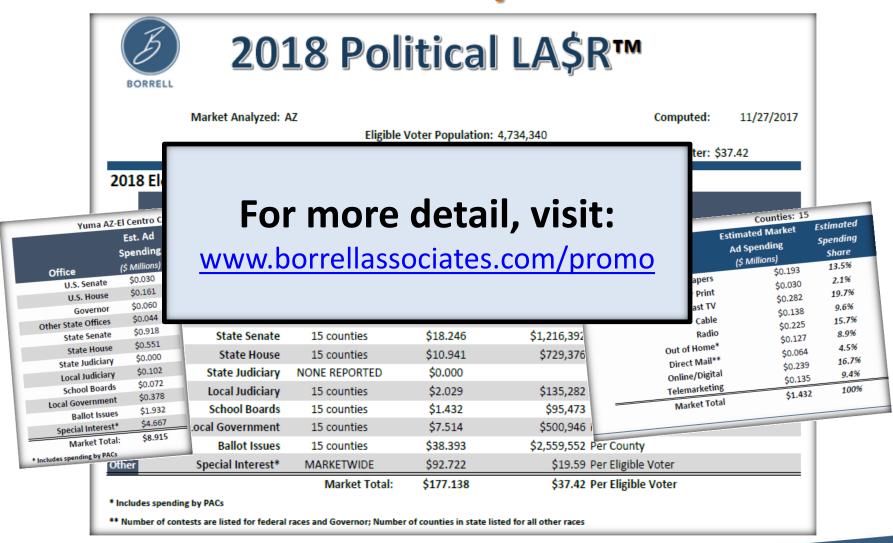

## Different from market to market

| Erie PA |  |
|---------|--|
|---------|--|

| Office              | Est. Ad<br>Spending<br>(\$ Millions) |
|---------------------|--------------------------------------|
| U.S. Senate         | \$0.035                              |
| U.S. House          | \$0.189                              |
| Governor            | \$0.071                              |
| Other State Offices | \$0.052                              |
| State Senate        | \$1.082                              |
| State House         | \$0.649                              |
| State Judiciary     | \$0.000                              |
| Local Judiciary     | \$0.000                              |
| School Boards       | \$0.000                              |
| Local Government    | \$0.000                              |
| Ballot Issues       | \$0.000                              |
| Advocacy*           | \$5.496                              |
| Market Total:       | \$7.574                              |