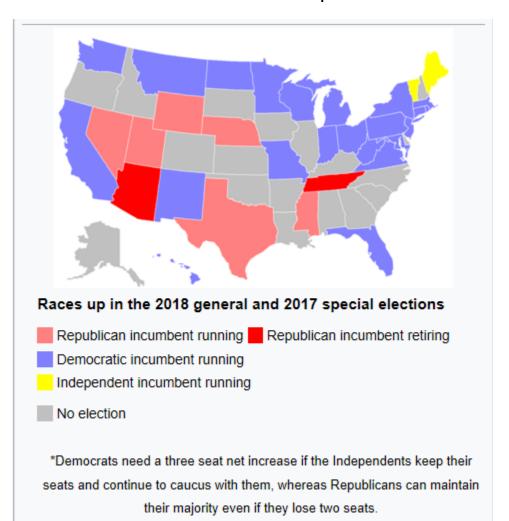

## Federal Races = 2.5% of money spent

SENATE = **33** seats open

(or 435 seats)