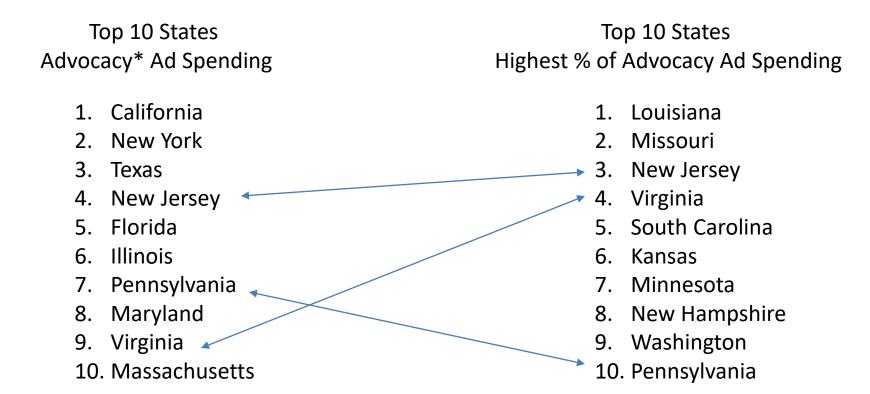

### Not all states are the same....

# Top 10 States Municipal Gov. Ad Spending

- 1. California
- 2. New York
- 3. Texas
- 4. New Jersey
- 5. Florida
- 6. Illinois
- 7. Maryland
- 8. Virginia
- 9. Massachusetts
- 10.Ohio

# Top 10 States Ballot Issues Ad Spending

- 1. California
- 2. Florida
- 3. Massachusetts
- 4. Georgia
- 5. Indiana
- 6. Wisconsin
- 7. Arizona
- 8. Utah
- 9. Alabama
- 10.Nevada