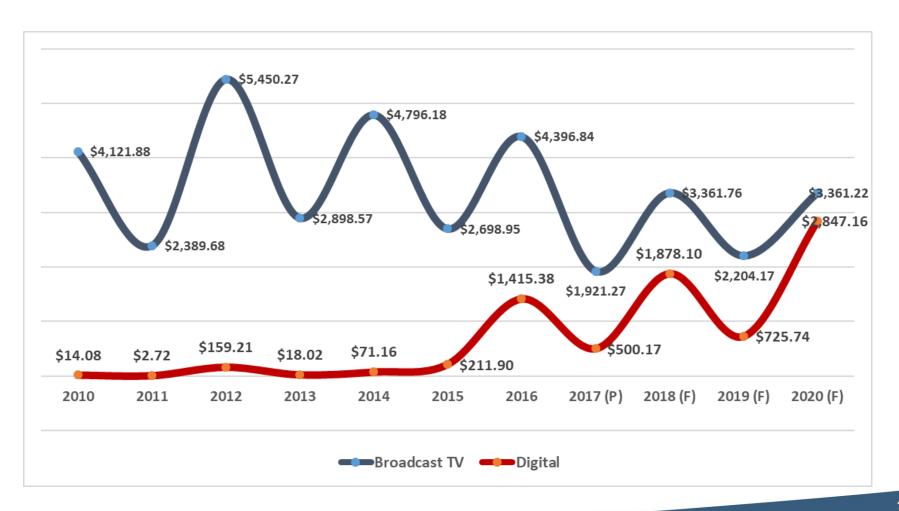

aigns, advocacy groups, non-profits

http://spot-on.com/



### **Meet The Competition**











- The political ad market is dominated by a handful of firms placing video and banner ads.
- They buy programmatically
   paying pennies.
   But charging far more.
- They "own" the political customer.





#### **Hold Out Your Bowl**

#### Simple ways to making online political ad buying easier

- Create a political pricing structure for ROS and popular fixed placements.
- Have one point-of-contact for all political ads: Programmatic and direct buying
- Give uniform terms for EVERYONE.
- Deliver customer service that justifies the political "rate."





# **Share of Newspaper & Digital by Contest**





## So....what does the future hold?





# Digital begins to track (& catch up with) TV





# Expect more digital, more video, and a whole lot more mobile

|                       | 2017       | '17 (P) | '13-'17  | 2018       | '18 (F) | '14-'18  |
|-----------------------|------------|---------|----------|------------|---------|----------|
| Media Choice          | Projection | Share   | % Change | Forecast   | Share   | % Change |
| Total Digital         | \$500.17   | 10.1%   | 2,674.9  | \$1,878.10 | 22.1%   | 2,539.2  |
| By Category           |            |         |          |            |         |          |
| Paid Search           | \$124.80   | 25.0%   | 1,632.3  | \$414.49   | 22.1%   | 1,439.6  |
| Display               | \$265.69   | 53.1%   | 3,190.1  | \$991.11   | 52.8%   | 3,079.3  |
| Email Marketing       | \$57.82    | 11.6%   | 3,428.0  | \$241.33   | 1