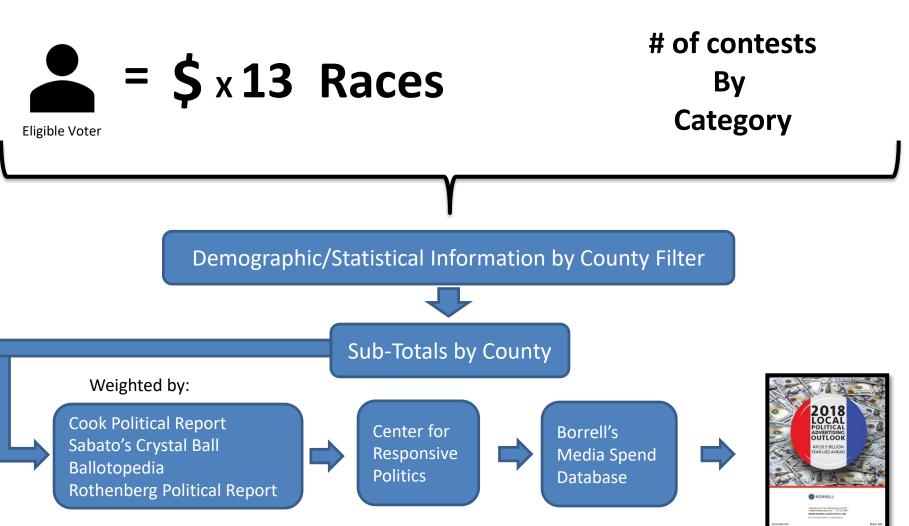

iary Local Judiciary** Local **School Boards Local Government Ballot Issues** Advocacy\* Other

In millions

<sup>\*</sup> Includes spending by PACs



# 4 year cycles

| Local  | "off-year" congressional | Local &<br>Gov. | Pres.  |  |
|--------|--------------------------|-----------------|--------|--|
| Year 1 | Year 2                   | Year 3          | Year 4 |  |
| 2001   | 2002                     | 2003            | 2004   |  |
| 2005   | 2006                     | 2007            | 2008   |  |
| 2009   | 2010                     | 2011            | 2012   |  |
| 2013   | 2014                     | 2015            | 2016   |  |
| 2017   | 2018                     | 2019            | 2020   |  |
|        |                          |                 |        |  |



## Methodology





# What is different this year....and going forward



- With this process, we were able to track more money back to PACs
- 2 out of 3 dollars
- Decision to make.....do we place with PACs or with Races?
- We went with "Advocacy/Public Affairs"



## Federal Races = 2.5% of money spent

SENATE = **33** seats open







(or 435 seats)



# Federal spending is similar.... but different

US SENATE US HOUSE





## **State Races = 18.4% of money spent**

| Governor              | \$54.01 million  | 3.4%  |
|-----------------------|------------------|-------|
| State House           | \$565.98 million | 36.1% |
| State Senate          | \$904.77 million | 57.7% |
| Other State Offices   | \$42.20 million  | 2.7%  |
| Other State Judiciary | \$0              |       |



# State Senate to spe