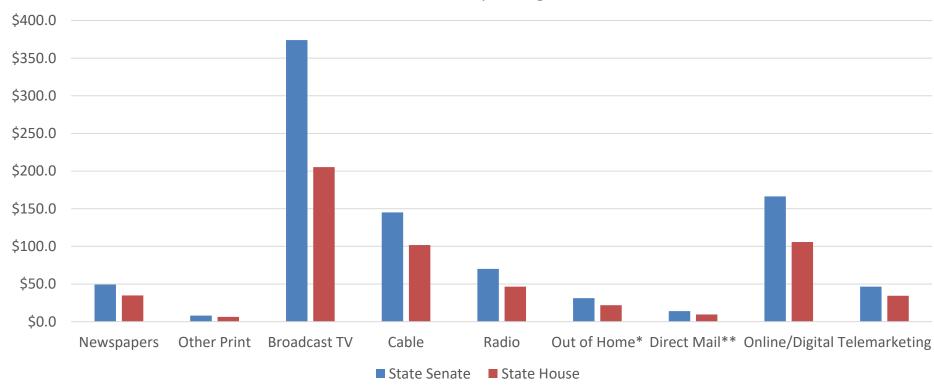

ear....and going forward



- With this process, we were able to track more money back to PACs
- 2 out of 3 dollars
- Decision to make.....do we place with PACs or with Races?
- We went with "Advocacy/Public Affairs"



## Federal Races = 2.5% of money spent

SENATE = **33** seats open







(or 435 seats)



# Federal spending is similar.... but different

US SENATE US HOUSE





## **State Races = 18.4% of money spent**

| Governor              | \$54.01 million  | 3.4%  |
|-----------------------|------------------|-------|
| State House           | \$565.98 million | 36.1% |
| State Senate          | \$904.77 million | 57.7% |
| Other State Offices   | \$42.20 million  | 2.7%  |
| Other State Judiciary | \$0              |       |



# State Senate to spend more – especially on TV





(in \$ millions)



## Where this ISN'T happening...

No State Senate Races

No State House Races

Louisiana

Missouri

**New Jersey** 

Virginia

Louisiana

Missouri

Nebraska

New Jersey

Virginia



# **Local Races = 15.6% of money spent**

| Municipal Gov.  | \$362.81 million | 27.4% |
|-----------------|------------------|-------|
| School Boards   | \$62.62 million  | 4.7%  |
| Local Judiciary | \$95.55 million  | 7.2%  |
| Ballot Issues   | \$802.17 million | 60.6% |



### Not all states are the same....

# Top 10 States Municipal Gov. Ad Spending

- 1. California
- 2. New York
- 3. Texas
- 4. New Jersey
- 5. Florida
- 6. Illinois
- 7. Maryland
- 8. Virginia
- 9. Massachusetts
- 10.Ohio

# Top 10 States Ballot Issues Ad Spending

- 1. California
- 2. Florida
- 3. Massachusetts
-