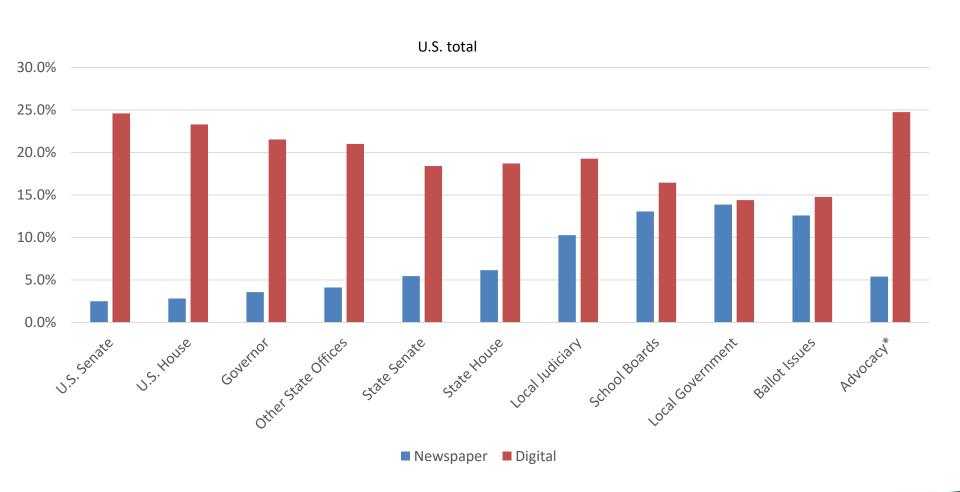

-ON® POLITICAL ADS and ANALYTICS

 Cloud-based online ad placement service for political campaigns, advocacy groups, non-profits

http://spot-on.com/



### **Meet The Competition**











- The political ad market is dominated by a handful of firms placing video and banner ads.
- They buy programmatically
   paying pennies.
   But charging far more.
- They "own" the political customer.





#### **Hold Out Your Bowl**

#### Simple ways to making online political ad buying easier

- Create a political pricing structure for ROS and popular fixed placements.
- Have one point-of-contact for all political ads: Programmatic and direct buying
- Give uniform terms for EVERYONE.
- Deliver customer service that justifies the political "rate."





# **Share of Newspaper & Digital by Contest**





## So....what does the future hold?





# Digital begins to track (& catch up with) TV





# Expect more digital, more video, and a whole lot more mobile

|                       | 2017       | '17 (P) | '13-'17  | 2018       | '18 (F) | '14-'18  |
|-----------------------|------------|---------|----------|------------|---------|----------|
| Media Choice          | Projection | Share   | % Change | Forecast   | Share   | % Change |
| Total Digital         | \$500.17   | 10.1%   | 2,674.9  | \$1,878.10 | 22.1%   | 2,539.2  |
| By Category           |            |         |          |            |         |          |
| Paid Search           | \$124.80   | 25.0%   | 1,632.3  | \$414.49   | 22.1%   | 1,439.6  |
| Display               | \$265.69   | 53.1%   | 3,190.1  | \$991.11   | 52