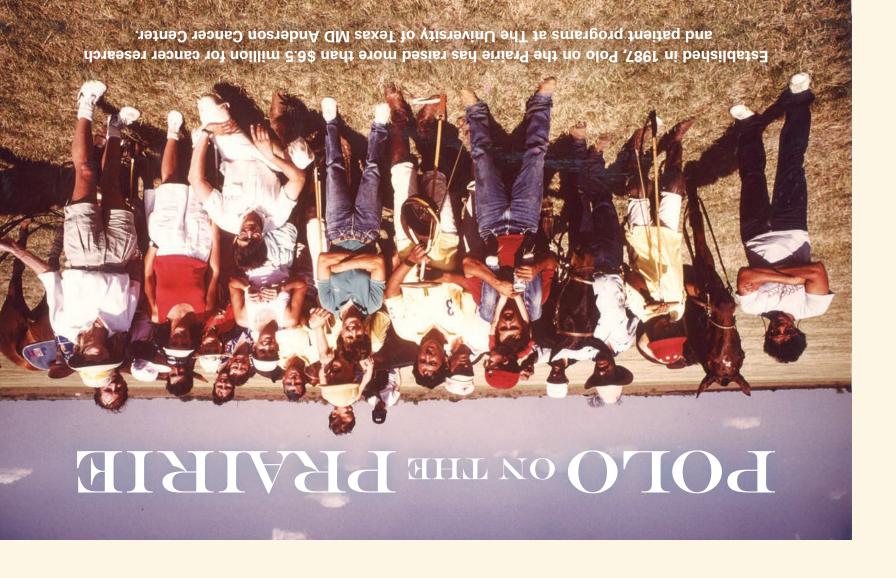

# RYAN BINGHAM

SATURDAY, MAY 19, 2018

MUSSELMAN BROTHERS' LAZY 3 RANCH

Benefiting The University of Texas MD Anderson Cancer Center

## MUSSELMAN BROTHERS' LAZY 3 RANCH

Albany, Texas

Dinner buffet provided by Joe Allen's Pit Bar-B-Que. Fireworks finale, weather permitting.