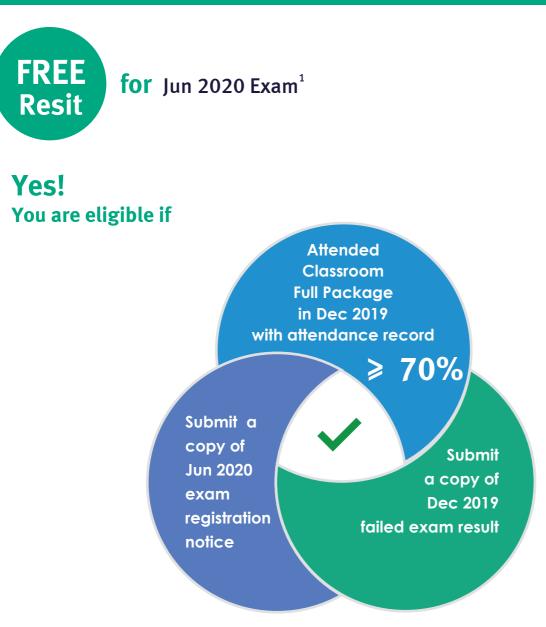

## What you will get for the Jun 2020 exam<sup>2</sup>

Remarks:

A new set of Schweser Classic Package will not be provided for Jun 2020 sitting. At your discretion, you may purchase the updated Schweser materials at the applicable fees.

1.To qualify free resit for June 2020 (Level I) Exam, you must have i) attended Classroom Full Package (including Classroom Education, Classroom Revision and Mock Exam & Review) at Kaplan Financial in the Dec 2019 exam sitting and; ii) an attendance record of at least 70%, which will be based on your signature on our class attendance sheet and; iii) to submit the Free Resit Request form, Dec 2019 fail notice for the same level, together with June 2020 (Level I) exam registration notice for the same level (unsuccessful candidates only) by 30 Apr, 2020.

2. If you are eligible, you can resit the online education program and receive updated Kaplan class materials for the following exam sitting in the same level (Jun 2020 for Level I).