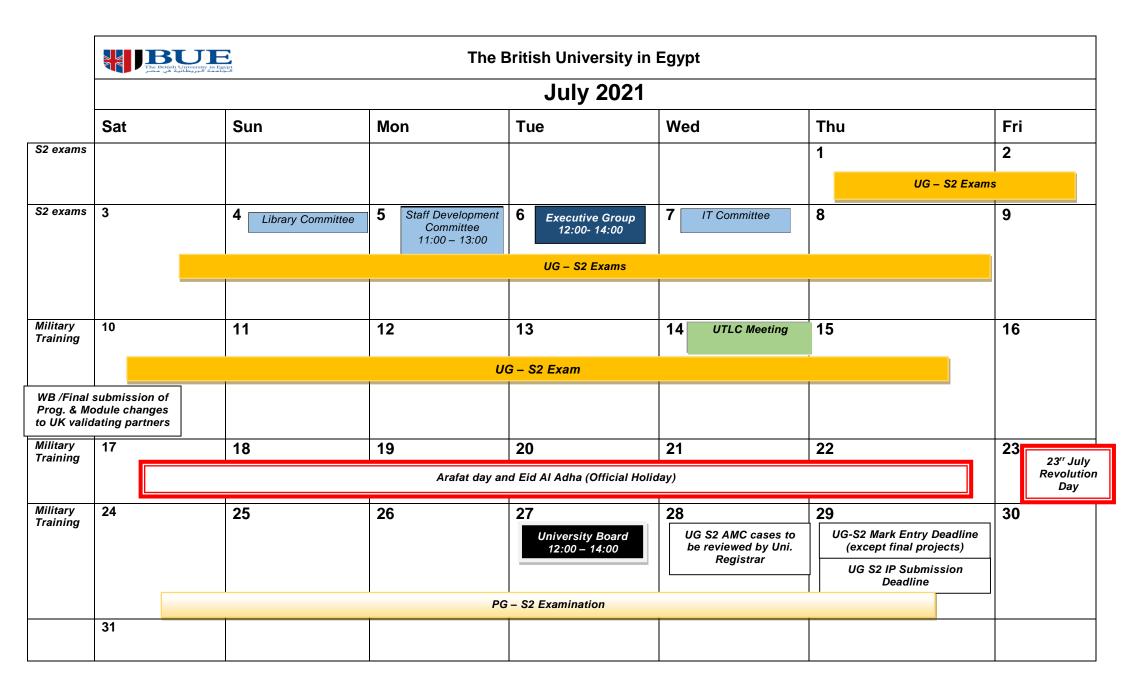

|                |                        | evision week                       |                                  |                                                                                 |     |  |  |  |
| 2 exams                               | 26                                  | 27             | 28                     | 29                                 | Revolution Day<br>(Official Day) |                                                                                 |     |  |  |  |
|                                       |                                     | '              | UG – S2 Exams          | ·                                  |                                  |                                                                                 |     |  |  |  |







|                                                             | The British University in المورطالنية هي مصر | Beopt                                           | The B                                                | ritish University in E                                          | gypt                                |                               |        |  |  |  |
|-------------------------------------------------------------|----------------------------------------------|-------------------------------------------------|------------------------------------------------------|-----------------------------------------------------------------|-------------------------------------|-------------------------------|--------|--|--|--|
|