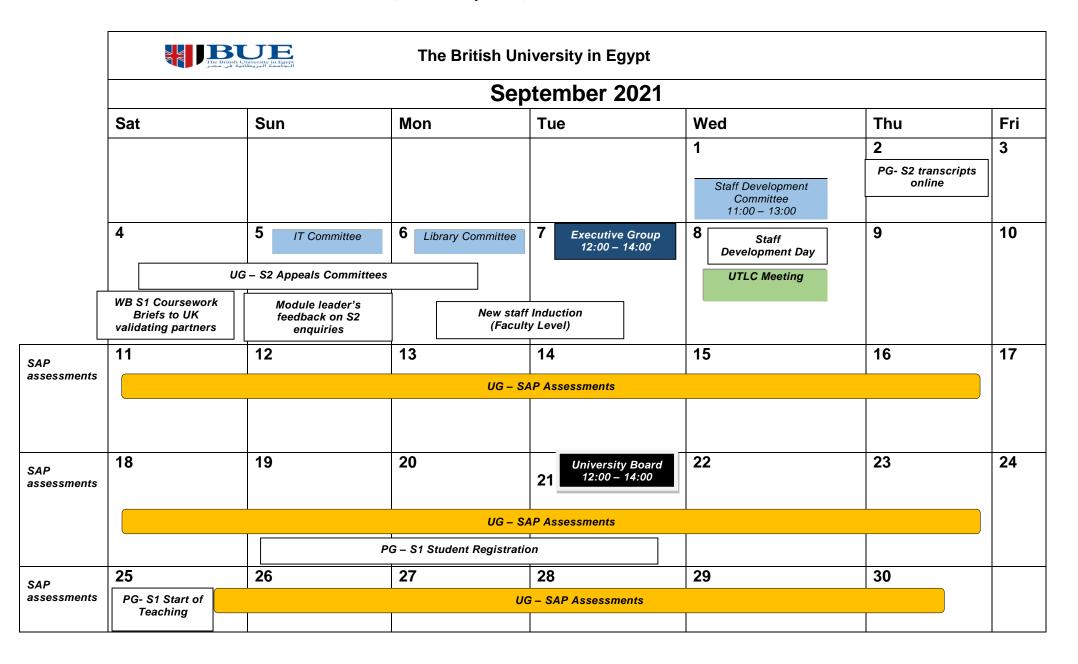

|                |                        | evision week                       |                                  |                                                                                 |     |  |  |  |
| 2 exams                               | 26                                  | 27             | 28                     | 29                                 | Revolution Day<br>(Official Day) |                                                                                 |     |  |  |  |
|                                       |                                     | '              | UG – S2 Exams          | ·                                  |                                  |                                                                                 |     |  |  |  |







|                                                             | The British University in المورطالنية هي مصر | Beopt                                           | The B                                                | ritish University in E                                          | gypt                                |                               |        |  |  |  |
|-------------------------------------------------------------|----------------------------------------------|-------------------------------------------------|------------------------------------------------------|-----------------------------------------------------------------|-------------------------------------|-------------------------------|--------|--|--|--|
|