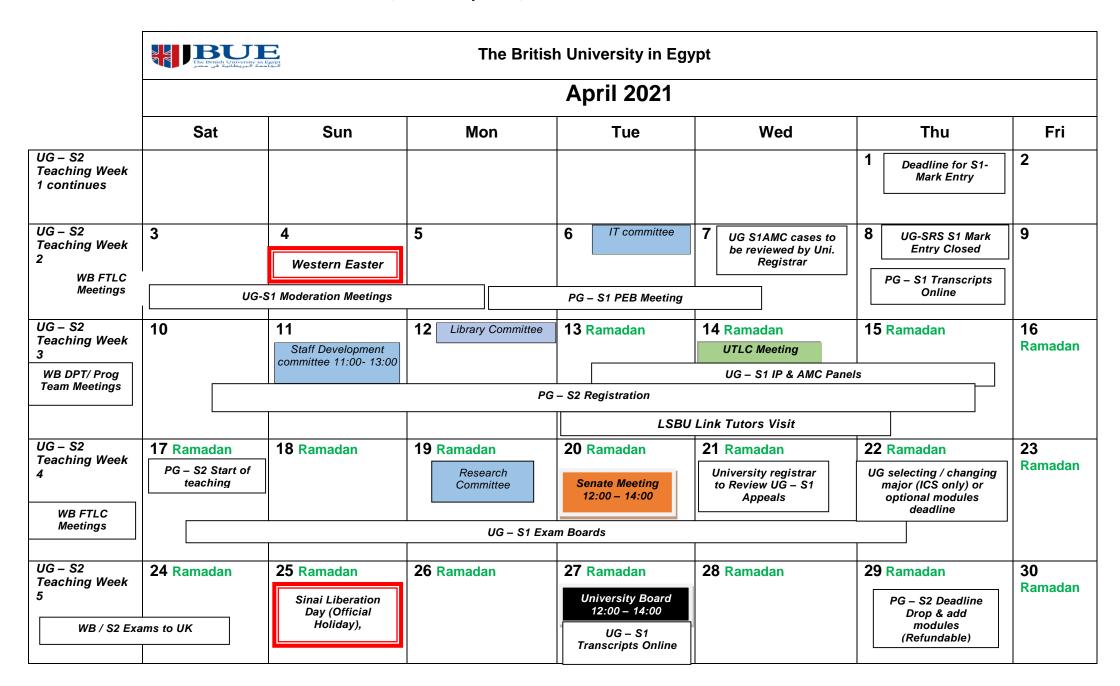

|                                       | The British Unive                   | rsity in Egypt | The Br                 | itish University in Egy            | pt                               |                                                                                 |     |  |  |  |
|---------------------------------------|-------------------------------------|----------------|------------------------|------------------------------------|----------------------------------|---------------------------------------------------------------------------------|-----|--|--|--|
|                                       | June 2021                           |                |                        |                                    |                                  |                                                                                 |     |  |  |  |
|                                       | Sat                                 | Sun            | Mon                    | Tue                                | Wed                              | Thu                                                                             | Fri |  |  |  |
| G-S2<br>eaching<br>eek 10<br>ontinues |                                     |                |                        | 1 Executive Group<br>12:00 – 14:00 | 2                                | 3                                                                               | 4   |  |  |  |
| IG-S2<br>eaching<br>reek 11           | 5                                   | 6              | 7                      | 8                                  | 9                                | S2 Exams Schedule Published  PG - S2 Deadline Withdraw modules (Non-Refundable) | 11  |  |  |  |
| /alidating Pa                         | 12 ck from UK artners on le Changes | 13             | 14  Research Committee | 15                                 | 16 UTLC Meeting                  | 17                                                                              | 18  |  |  |  |
| G-S2<br>Pevision<br>Peek              | 19                                  | 20             | 21                     | Senate Meeting 12:00 – 14:00       | 23                               | PG – S2 Final Exam Schedule                                                     | 25  |  |  |  |
|                                       |                                     |                |                        | evision week                       |                                  |                                                                                 |     |  |  |  |
| 2 exams                               | 26                                  | 27             | 28                     | 29                                 | Revolution Day<br>(Official Day) |                                                                                 |     |  |  |  |
|                                       |                                     | '              | UG – S2 Exams          | ·                                  |                                  |                                                                                 |     |  |  |  |