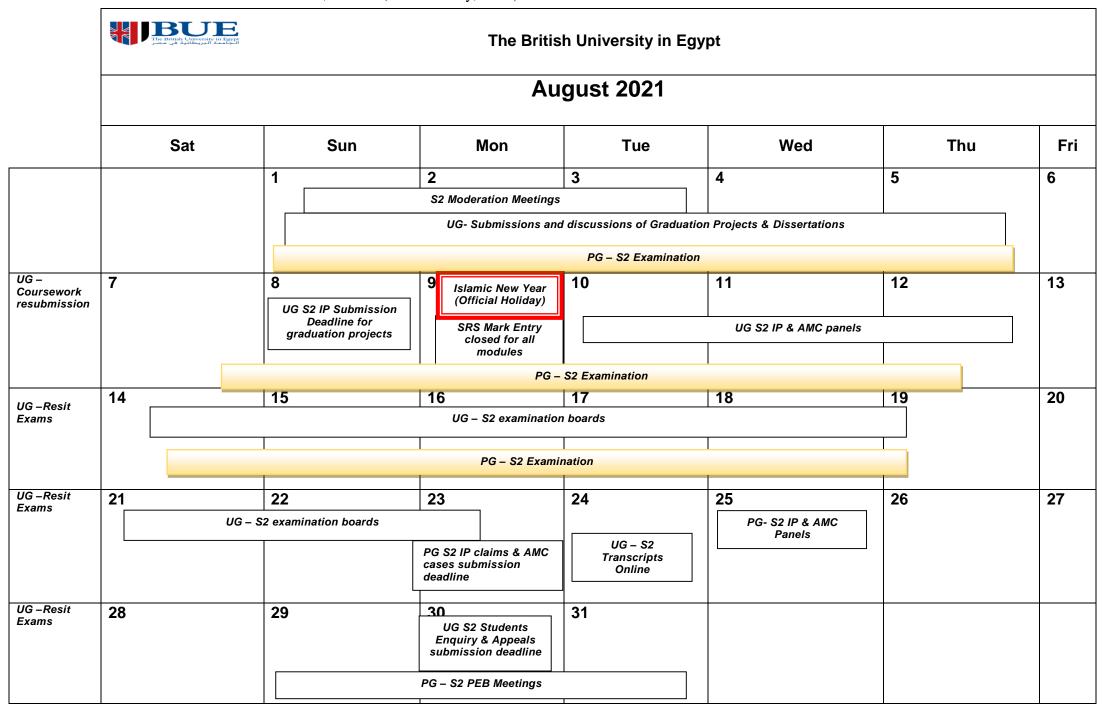

|                |                        | evision week                       |                                  |                                                                                 |     |  |  |  |
| 2 exams                               | 26                                  | 27             | 28                     | 29                                 | Revolution Day<br>(Official Day) |                                                                                 |     |  |  |  |
|                                       |                                     | '              | UG – S2 Exams          | ·                                  |                                  |                                                                                 |     |  |  |  |







|                                                             | The British University in المورطالنية هي مصر | Beopt                                           | The B                                                | ritish University in E                                          | gypt                                |                               |        |  |  |  |
|-------------------------------------------------------------|----------------------------------------------|-------------------------------------------------|------------------------------------------------------|-----------------------------------------------------------------|-------------------------------------|-------------------------------|--------|--|--|--|
|