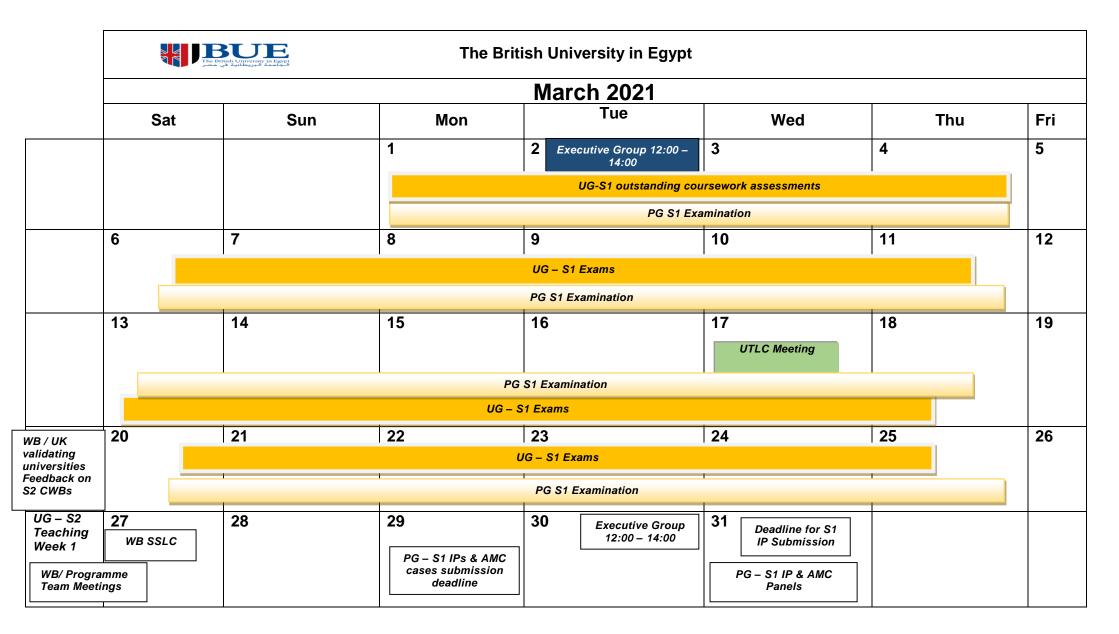

|                                     | The British University in The British Unive | Ligope<br>at solid                 | The B                                       | ritish University in Eg           | ypt                           |                                              |     |  |  |
|-------------------------------------|-------------------------------------------------------------------------------------------------------------------------------------------------------------------------------------------------------------------------------------------------------------------------------------------------------------------------------------------------------------------------------------------------------------------------------------------------------------------------------------------------------------------------------------------------------------------------------------------------------------------------------------------------------------------------------------------------------------------------------------------------------------------------------------------------------------------------------------------------------------------------------------------------------------------------------------------------------------------------------------------------------------------------------------------------------------------------------------------------------------------------------------------------------------------------------------------------------------------------------------------------------------------------------------------------------------------------------------------------------------------------------------------------------------------------------------------------------------------------------------------------------------------------------------------------------------------------------------------------------------------------------------------------------------------------------------------------------------------------------------------------------------------------------------------------------------------------------------------------------------------------------------------------------------------------------------------------------------------------------------------------------------------------------------------------------------------------------------------------------------------------------|------------------------------------|---------------------------------------------|-----------------------------------|-------------------------------|----------------------------------------------|-----|--|--|
|                                     | February 2021                                                                                                                                                                                                                                                                                                                                                                                                                                                                                                                                                                                                                                                                                                                                                                                                                                                                                                                                                                                                                                                                                                                                                                                                                                                                                                                                                                                                                                                                                                                                                                                                                                                                                                                                                                                                                                                                                                                                                                                                                                                                                                                 |                                    |                                             |                                   |                               |                                              |     |  |  |
|                                     | Sat                                                                                                                                                                                                                                                                                                                                                                                                                                                                                                                                                                                                                                                                                                                                                                                                                                                                                                                                                                                                                                                                                                                                                                                                                                                                                                                                                                                                                                                                                                                                                                                                                                                                                                                                                                                                                                                                                                                                                                                                                                                                                                                           | Sun                                | Mon                                         | Tue                               | Wed                           | Thu                                          | Fri |  |  |
| Mid-year<br>break                   |                                                                                                                                                                                                                                                                                                                                                                                                                                                                                                                                                                                                                                                                                                                                                                                                                                                                                                                                                                                                                                                                                                                                                                                                                                                                                                                                                                                                                                                                                                                                                                                                                                                                                                                                                                                                                                                                                                                                                                                                                                                                                                                               |                                    | PG – S1 Exam<br>Schedule                    | Executive Group<br>12:00 – 14:00  | 3 Library Committee           | 4  UG, S1 coursework IPs submission deadline | 5   |  |  |
| Aid-year<br>oreak                   | 6                                                                                                                                                                                                                                                                                                                                                                                                                                                                                                                                                                                                                                                                                                                                                                                                                                                                                                                                                                                                                                                                                                                                                                                                                                                                                                                                                                                                                                                                                                                                                                                                                                                                                                                                                                                                                                                                                                                                                                                                                                                                                                                             | 7 IT Committee                     | 8 Staff Development committee 11:00 – 13:00 | 9 Research committee              | - S1 IP & AMC Panels for cour | 11<br>sework                                 | 12  |  |  |
| Mid-year<br>break                   | 13                                                                                                                                                                                                                                                                                                                                                                                                                                                                                                                                                                                                                                                                                                                                                                                                                                                                                                                                                                                                                                                                                                                                                                                                                                                                                                                                                                                                                                                                                                                                                                                                                                                                                                                                                                                                                                                                                                                                                                                                                                                                                                                            | 14                                 | 15                                          | Senate Meeting 12:00 – 14:00      | 17                            | 18                                           | 19  |  |  |
| Semester one coursework assessments | 20                                                                                                                                                                                                                                                                                                                                                                                                                                                                                                                                                                                                                                                                                                                                                                                                                                                                                                                                                                                                                                                                                                                                                                                                                                                                                                                                                                                                                                                                                                                                                                                                                                                                                                                                                                                                                                                                                                                                                                                                                                                                                                                            | Prep year committee 11:00 – 13:00  | 22                                          | 23 University Board 12:00 – 14:00 | 24                            | 25                                           | 26  |  |  |
| NB /DPT/ prog<br>eam Meetings       | 27<br>UG-                                                                                                                                                                                                                                                                                                                                                                                                                                                                                                                                                                                                                                                                                                                                                                                                                                                                                                                                                                                                                                                                                                                                                                                                                                                                                                                                                                                                                                                                                                                                                                                                                                                                                                                                                                                                                                                                                                                                                                                                                                                                                                                     | 28 S1 outstanding work assessments |                                             |                                   |                               |                                              |     |  |  |
| WB / S2 cou<br>briefs uplo<br>Mood  | rsework<br>aded on                                                                                                                                                                                                                                                                                                                                                                                                                                                                                                                                                                                                                                                                                                                                                                                                                                                                                                                                                                                                                                                                                                                                                                                                                                                                                                                                                                                                                                                                                                                                                                                                                                                                                                                                                                                                                                                                                                                                                                                                                                                                                                            | S1 Examination                     |                                             |                                   |                               |                                              |     |  |  |