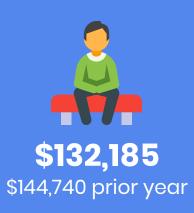

# **2019 Mission Highlights**

The Foundation had the privilege of providing **\$1,608,641** in mission based support to include:

**\$1,176,832** was given to support indigent care.

The Foundation has spent **\$132,185** on employee and patient needs within the hospitals we serve.