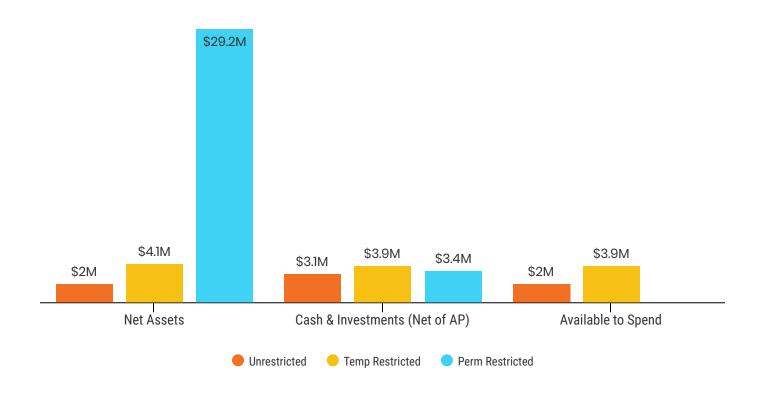

# **Net Assets** Baptist Health Foundation

Shown in millions

**Unrestricted Funds:** Can be used at the complete discretion of Baptist Health Foundation (BHF) – no donor restrictions placed on these gifts.

**Temporarily Restricted Funds:** Gifts given for a specific facility, specific cause, or can not be used until a certain period of time has lapsed. These funds can only be spent by BHF once these conditions have been met.

**Permanently Restricted Funds:** Gifts given for a specific facility or cause and are to be held in perpetuity. The original funds can never be spent and the investment earnings are spent by BHF as instructed by the donor.

### **Actual**

Unrestricted: \$702,327 Temp Restricted: \$1,518,931

### **Prior Year**

Unrestricted: \$613,582 Temp Restricted: \$1,513,460

\* From Financial Statements – Total Public Support Revenue Less Special Event Costs