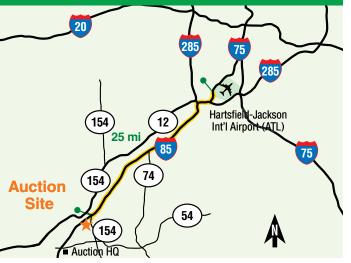

#### **Directions to auction site**

**From the Atlanta airport,** take I-85 south for 25 miles to exit 51 Hwy. 154 (McCollum-Sharpsburg Rd). Turn left across Interstate to auction site on right.