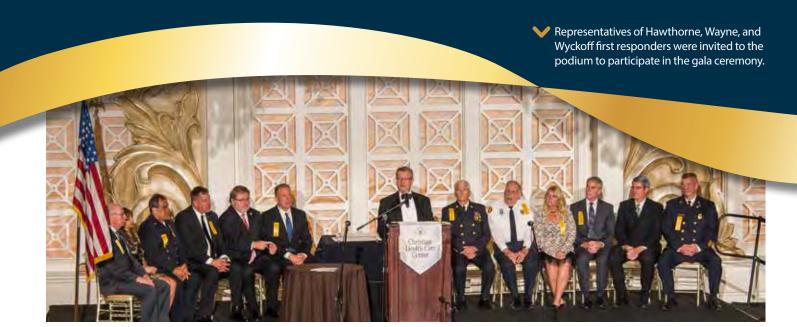

# HONORS CHCC BOARDS OF TRUSTEES AND FIRST RESPONDERS OF HAWTHORNE, WAYNE, AND WYCKOFF

The boards of trustees of Christian Health Care Center (CHCC) and its Foundation, along with first responders from the Borough of Hawthorne and Townships of Wayne and Wyckoff, were the honorees of the 2019 *A Celebration of Excellence*, CHCC's premier gala held at The Venetian in Garfield. The event, attended by more than 520 friends, supporters, and first responders, raised more than \$279,000. Proceeds benefitted the 2019 Annual Fund, which supported CHCC's mission.

Christian Car nater nate

From left, Rick DeBel, CHCC Board of Trustees Chair; Douglas A. Struyk, CPA, LNHA, CHCC President and CEO; and Ellsworth P. Whiteman, CHCC Foundation Board of Trustees Chair

Part of CHCC's continued growth and ability to deliver quality care is through mutual respect and collaboration with Hawthorne, Wayne, and Wyckoff first responders. These everyday heroes protect and serve nearly 93,000 community members collectively, including the nearly 2,000 individuals on CHCC's three campuses, 24 hours a day, 365 days a year.