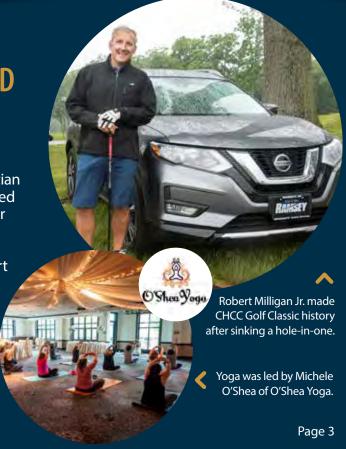

# RECORD-BREAKING FUNDS RAISED AND A HOLE-IN-ONE! A HISTORIC GOLF CLASSIC!

In addition to raising a record-breaking \$156,343, Christian Health Care Center's (CHCC) 30th Annual Golf Classic reached a milestone: For the first time in the event's history, a golfer walked away with a new car after sinking a hole-in-one!

"I couldn't have asked for a better surprise than sinking my first-ever hole-in-one at CHCC's Golf Classic," said Robert Milligan Jr., Managing Partner at 1792 Wealth Advisors and winner of a Nissan Rogue. The car was donated by Ramsey Auto Group.

The Golf Classic, held at Knoll Country Club in Parsippany, featured golf, yoga instructed by Michele O'Shea of O'Shea Yoga, awards dinner, and special video presentation. The amount raised by the event made it the most successful Golf Classic in the event's history.