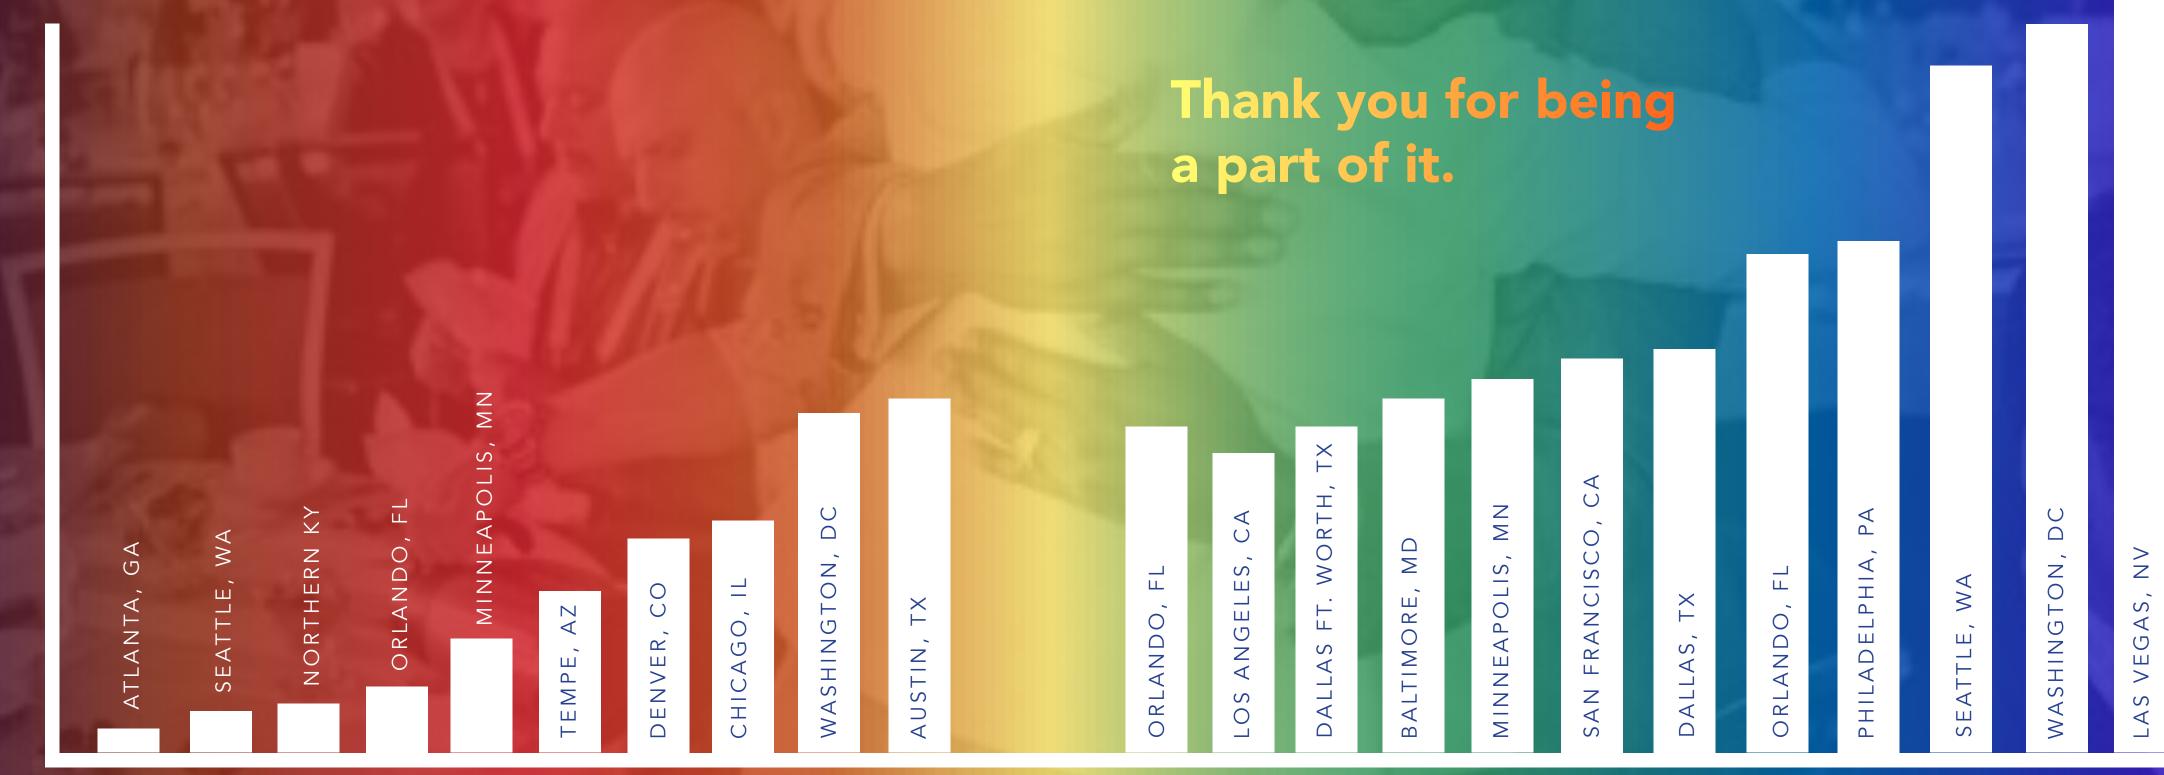

#OESUMMIT REACHED MORE THAN 2 MILLION PEOPLE ON TWITTER ALONE

2,600+ MENTIONS OF OUT & EQUAL ACROSS
SOCIAL NETWORKS DURING SUMMIT

# 2019 WORKPLACE SUMMIT THANK YOU