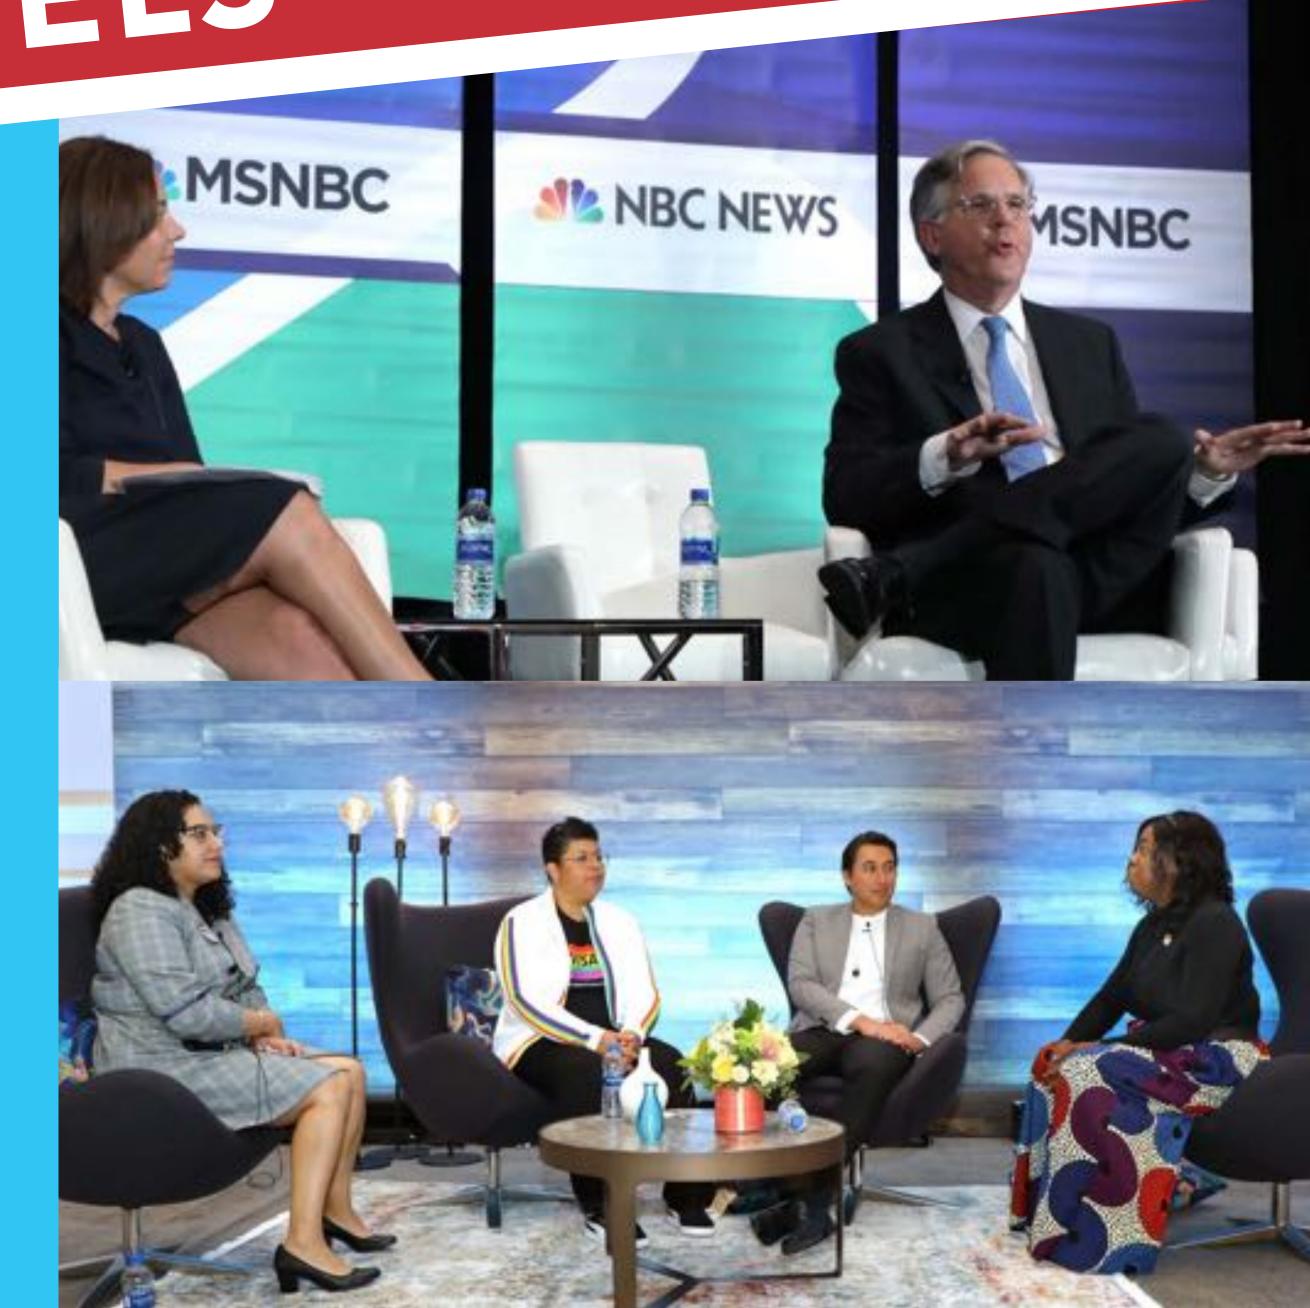

**NBC NEWS & MSNBC PANEL** 

# LGBTQ RIGHTS: FROM STONEWALL TO THE EQUALITY ACT

TUESDAY OCTOBER 15 3:30 - 5 PM

#### SPEAKERS

PETE WILLIAMS, JANELLE ROORIGUEZ, JARRETT LUCAS, STUART MILK, MARA KEISLING, JAMI WESTERHOLD, RUBY CORADO, LUCAS THOMPSON

FEATURED PANELS

NBC NEWS & MSNBC PANEL & RECEPTION- LGBTQ RIGHTS: FROM STONEWALL TO THE EQUALITY ACT

VISA PANEL & RECEPTION:
CRACKING THE
CONCRETE CEILING:
LGBTQ PEOPLE OF COLOR
NAVIGATE THE WORKPLACE

LEADERSHIP DAY