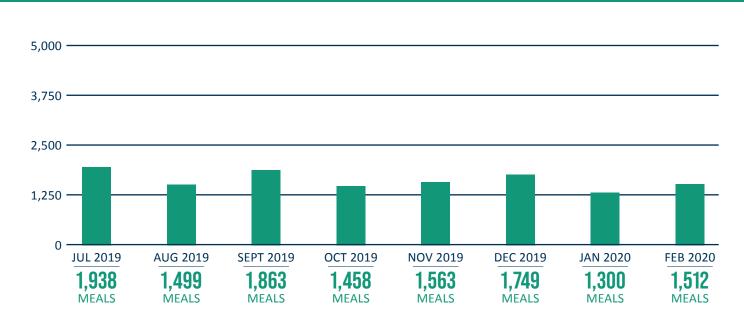

service Training Program rebuilt its curriculum to become more accessible to students facing a wide variety of barriers. In our Housing Program, we expanded our contracted services to the largest number of households served in our history, and at Inspiration Cafe we conducted research to learn more about the needs and usage patterns of our guests.

We also made strides in several projects to improve and expand our services: embedding an Employment Navigator in our housing team to quickly connect individuals entering transitional housing with employment interventions, and working with the Corporation for Supportive Housing to increase and improve the services we offered to all the members of the households in our Housing Program, including children.

### **INSPIRATION CAFE MONTHLY MEALS**



### **PRE-PANDEMIC OUTCOMES**



## **IMPACT REPORT** *Pandemic Response* | March 2020 – June 2020

As the pandemic reached the City of Chicago in March, we made rapid, substantial changes to all of our programs to allow us to continue providing people in need with services in a way that provided safety for our staff and participants.

In Uptown, Inspiration Cafe shifted to a to-go model, serving anyone in need in the community on a no-questionsasked basis, 7-days a week. In East Garfield Park, Inspiration Kitchens began producing catered meals free-of-charge for area shelters and housing programs thanks to the creativity and backing of local philanthropists. Across the city, our Housing and Foodservice Training teams moved their work with participants online, finding new ways to deliver