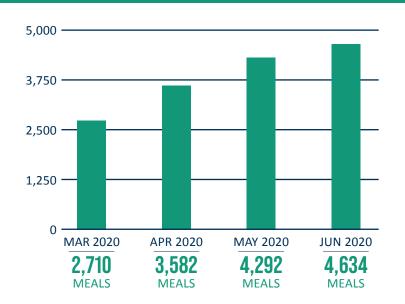

e pandemic reached the City of Chicago in March, we made rapid, substantial changes to all of our programs to allow us to continue providing people in need with services in a way that provided safety for our staff and participants.

In Uptown, Inspiration Cafe shifted to a to-go model, serving anyone in need in the community on a no-questionsasked basis, 7-days a week. In East Garfield Park, Inspiration Kitchens began producing catered meals free-of-charge for area shelters and housing programs thanks to the creativity and backing of local philanthropists. Across the city, our Housing and Foodservice Training teams moved their work with participants online, finding new ways to deliver groceries, grants, and other resources directly to participants.

### **INSPIRATION CAFE MONTHLY MEALS**



### **COVID RELIEF MEALS**



#### TOTAL COVID RELIEF MEALS INSPIRATION KITCHENS + INSPIRATION CAFE

### PANDEMIC RESPONSE OUTCOMES



## **MAP OF PARTNERS**



#### \$100,000 +

Anonymous Crown Family Philanthropies Leonard Goodman

#### \$50,000 +

Anonymous DRW Trading Group Foundation Ronald Jericho Mondelez International Foundation

#### \$25,000 +

Paul M. Angell Family Foundation Anonymous Bank of America Charitable Foundation Chicago Community COVID-19 Response Fund The Chicago Community Trust Conagra Brands Foundation Lloyd A. Fry Foundation Shannon Halloway & Justin Hance James Mabie & Kay Mabie Polk Bros. Foundation United Way of Metropolitan Chicago Waterton Philanthropic Fund The Harry & Jeanette Weinberg Foundation, Inc. Wells Fargo Foundation

#### \$10,000 +

Anonymous (2