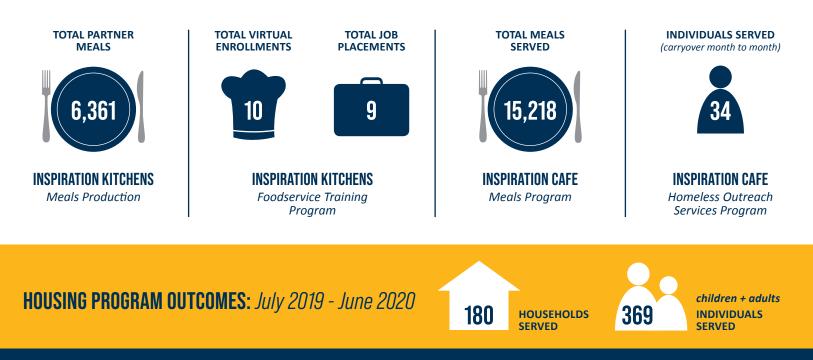

## **IMPACT REPORT** *Pre-Pandemic* | July 2019 – February 2020

In 2019 we made steady progress toward accomplishing our goals of connecting people impacted by homelessness and poverty with opportunities through our traditional programming areas. Our Foodservice Training Program rebuilt its curriculum to become more accessible to students facing a wide variety of barriers. In our Housing Program, we expanded our contracted services to the largest number of households served in our history, and at Inspiration Cafe we conducted research to learn more about the needs and usage patterns of our guests.

We also made strides in several projects to improve and expand our services: embedding an Employment Navigator in our housing team to quickly connect individuals entering transitional housing with employment interventions, and working with the Corporation for Supportive Housing to increase and improve the services we offered to all the members of the households in our Housing Program, including children.