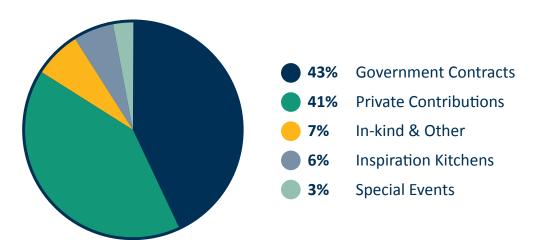

### TOTAL BUDGET: \$4,200,666

82% of Revenue Spent on Programs43% Funded by Government Contracts

### WHERE OUR SUPPORT COMES FROM