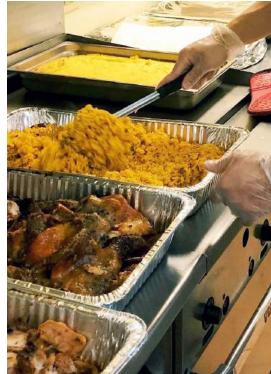

In Uptown, Inspiration Cafe shifted to a to-go model, serving anyone in need in the community on a no-questionsasked basis, 7-days a week. In East Garfield Park, Inspiration Kitchens began producing catered meals free-of-charge for area shelters and housing programs thanks to the creativity and backing of local philanthropists. Across the city, our Housing and Foodservice Training teams moved their work with participants online, finding new ways to deliver groceries, grants, and other resources directly to participants.

### **COVID RELIEF MEALS**

#### TOTAL COVID RELIEF MEALS INSPIRATION KITCHENS + INSPIRATION CAFE