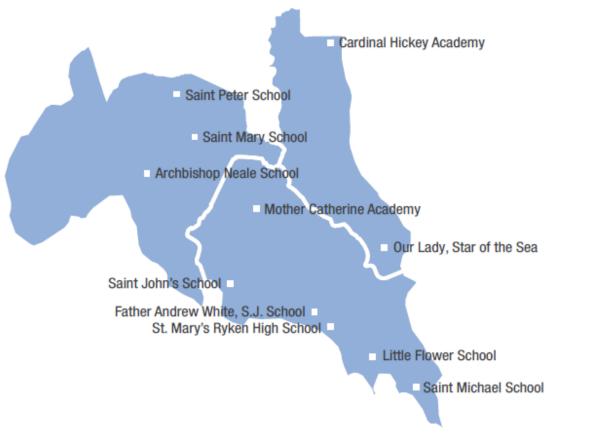

## CATHOLIC SCHOOLS IN SOUTHERN MARYLAND

\* Locations of schools are approximate.

#### Archdiocesan

Archbishop Neale School, La Plata Cardinal Hickey Academy, Owings Father Andrew White, S.J. School, Leonardtown Little Flower School, Great Mills Our Lady, Star of the Sea School, Solomons Saint John School, Hollywood Saint Mary School, Bryantown Saint Michael School, Ridge Saint Peter School, Waldorf

#### Independent

Mother Catherine Academy, Mechanicsville Saint Mary's Ryken High School, Leonardtown

#### SoMD Catholic Schools:

Archdiocesan: 9 Independent: 2 Total: 11