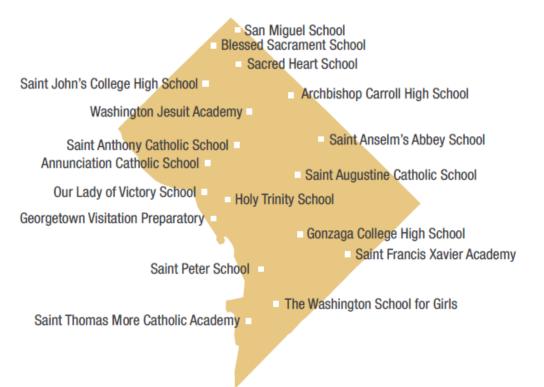

## CATHOLIC SCHOOLS IN THE DISTRICT OF COLUMBIA

\* Locations of schools are approximate.

#### Archdiocesan

Annunciation Catholic School Archbishop Carroll High School Blessed Sacrament School Holy Trinity School Our Lady of Victory School Sacred Heart School (CCA) Saint Anthony Catholic School (CCA) Saint Augustine Catholic School Saint Francis Xavier Academy (CCA) Saint Peter School Saint Thomas More Catholic Academy (CCA)

#### Independent

Georgetown Visitation Preparatory School Gonzaga College High School Saint Anselm's Abbey School Saint John's College High School San Miguel School Washington Jesuit Academy The Washington School for Girls

#### **DC Catholic Schools:**

Archdiocesan: 11 Independent: 7 Total: 18