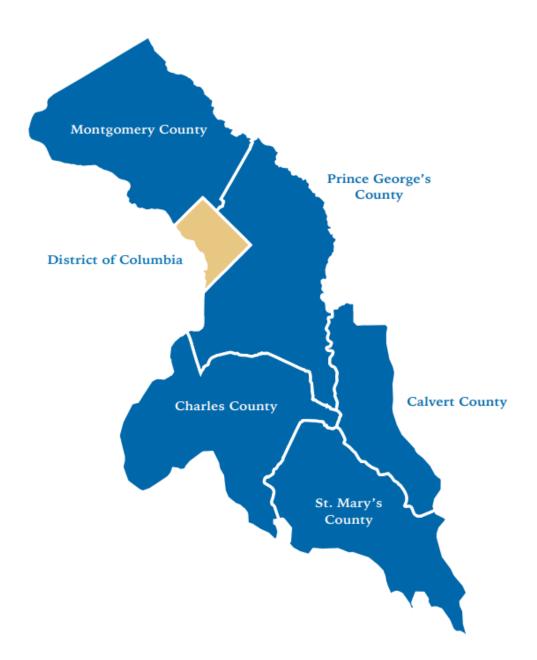

## A FAITH-BASED EDUCATION LASTS A LIFETIME

IN THE DISTRICT OF COLUMBIA, AND THE FIVE MARYLAND COUNTIES OF CALVERT, CHARLES, MONTGOMERY, PRINCE GEORGE'S AND ST. MARY'S