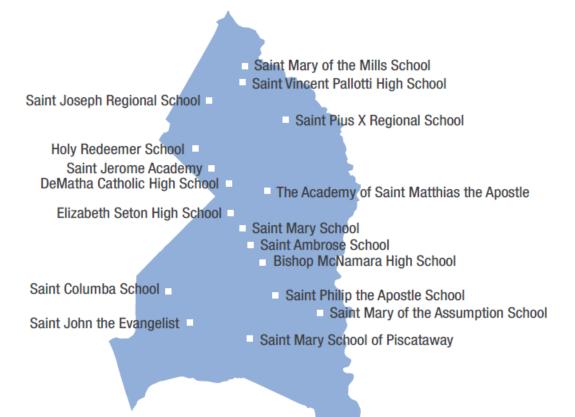

## CATHOLIC SCHOOLS IN PRINCE GEORGE'S COUNTY

\* Locations of schools are approximate.

#### Archdiocesan

The Academy of Saint Matthias the Apostle, Lanham Holy Redeemer School, College Park Saint Ambrose School, Cheverly Saint Columba School, Oxon Hill Saint Jerome Academy, Hyattsville Saint John the Evangelist School, Clinton Saint Joseph Regional School, Beltsville Saint Mary School, Landover Hills Saint Mary of the Assumption School, Upper Marlboro Saint Mary of the Mills School, Laurel Saint Mary School of Piscataway, Clinton Saint Philip the Apostle School Saint Pius X Regional School, Bowie

#### Independent

Bishop McNamara High School, Forestville DeMatha Catholic High School, Hyattsville Elizabeth Seton High School, Bladensburg Saint Vincent Pallotti High School, Laurel

#### **PG Catholic Schools:**

Archdiocesan: 14 Independent: 4 Total: 18