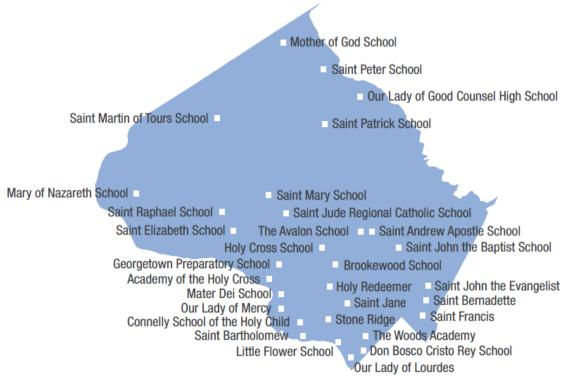

## CATHOLIC SCHOOLS IN MONTGOMERY COUNTY

#### Archdiocesan

Don Bosco Cristo Rey High School, Takoma Park Holy Cross School, Garrett Park Holy Redeemer School, Kensington Little Flower School, Bethesda Mary of Nazareth School, Darnestown Our Lady of Lourdes School, Bethesda Our Lady of Mercy School, Potomac Saint Andrew Apostle School, Silver Spring Saint Bartholomew School, Bethesda Saint Bernadette School, Silver Spring Saint Elizabeth School, Rockville Saint Francis International School, Silver Spring Saint Jane Frances de Chantal School, Bethesda Saint John the Baptist School, Silver Spring Saint John the Evangelist School, Silver Spring Saint Jude Regional Catholic School, Rockville Saint Martin of Tours School, Gaithersburg Saint Mary School, Rockville Saint Patrick School, Rockville Saint Peter School, Olney Saint Raphael School, Rockville

#### Independent

The Academy of the Holy Cross, Kensington The Avalon School, Gaithersburg Brookewood School, Kensington Connelly School of the Holy Child, Potomac Georgetown Preparatory School, Bethesda Mater Dei School, Bethesda Mother of God School, Gaithersburg Our Lady of Good Counsel High School, Olney Stone Ridge School of the Sacred Heart, Bethesda The Woods Academy, Bethesda

#### MC Catholic Schools:

Archdiocesan: 21 Independent: 10 Total: 31