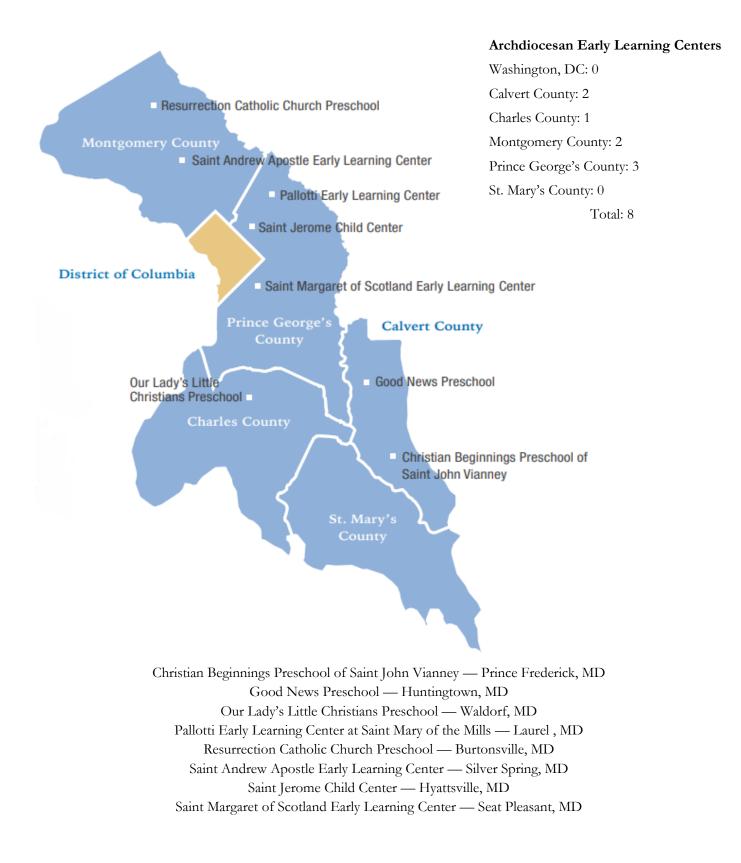

## ARCHDIOCESAN EARLY LEARNING CENTERS

## ARCHDIOCESAN EARLY LEARNING CENTERS (STAND - ALONE)

| School                                                    | Location                                  | Page # |  |
|-----------------------------------------------------------|-------------------------------------------|--------|--|
| Christian Beginnings Preschool of Saint John Vianney      | Prince Frederick, MD (Calvert Co.)        | 26     |  |
| Good News Preschool                                       | Huntingtown, MD (Calvert Co.)             | 30     |  |
| Our Lady's Little Christian Preschool                     | Waldorf, MD (Charles Co.)                 | 38     |  |
| Pallotti Early Learning Center at Saint Mary of the Mills | Laurel, MD (Prince George's Co.)          | 39     |  |
| Resurrection Catholic Church Preschool                    | Burtonsville, MD (Montgomery Co.)         | 39     |  |
| Saint Andrew Apostle Early Learning Center                | Silver Spring, MD (Montgomery Co.)        | 41     |  |
| Saint Jerome Child Center                                 | Hyattsville, MD (Prince George's Co.)     | 47     |  |
| Saint Margaret of Scotland Early Learning Center          | Capitol Heights, MD (Prince George's Co.) | 51     |  |
| Total Early Learning Centers: 8                           |                                           |        |  |