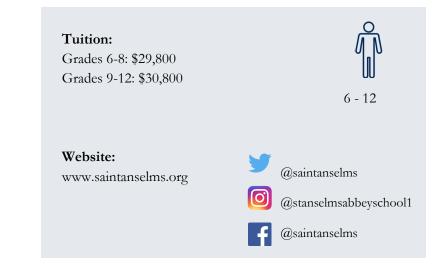

tle in Silver Spring, Maryland and Church of the Resurrection in Burtonsville, Maryland

**Tuition:** K - 8 Catholic: \$8,399 K - 8 Non-Catholic: \$9,400

Website: www.standrewapostle.org

Email: office@standrewapostle.org



Pre-K - 8

@StAndrew\_ADW

@st.andrewapostleschool

@standrewapostleadw

#### Principal

Susan Sheehan ssheehan@standrewapostle.com 301-649-3555

#### Pastor

Rev. Ishmael N. Ayala Saint Andrew Apostle Parish

301-649-3700 x311

#### Administrative Assistant

Nicole Scafone nicole.scafone@standrewapostle.org 301-649-3555 x242



#### SAINT ANSELM'S ABBEY SCHOOL

4501 South Dakota Avenue NE Washington, DC 20017 District of Columbia

P: 202-269-2350 F: 202-269-2379 An independent Catholic school in the Archdiocese of Washington sponsored by the Order of Saint Benedict



#### President

Rev. Peter Weigand, O.S.B. pweigand@saintanselms.org 202-281-1643

#### Headmaster

Dr. James Power jpower@saintanselms.org 202-269-2355

#### Office Manager

Tamara Brown tbrown@saintanselms.org 202-269-2350

#### **Campus Ministry**

John Goldberg jgoldberg@saintanselms.org 202-269-2385

Pre-K - 8



#### SAINT ANTHONY CATHOLIC SCHOOL

3400 12th Street NE Washington, DC 20017 District of Columbia

P: 202-526-4657 F: 202-832-5567 A member of the Consortium of Catholic Academies (CCA) serving the DC parishes of Saint Anthony, Saint Francis de Sales, Saint Gabriel, and Nativity Catholic Church

**Tuition:** \$7,300

Website: www.stanthonyschooldc.org



#### Principal

Michael R. Thomasian, II michael.thomasian@catholicacademies.org 202-526-4657 x102

#### Pastor

Rev. Fre