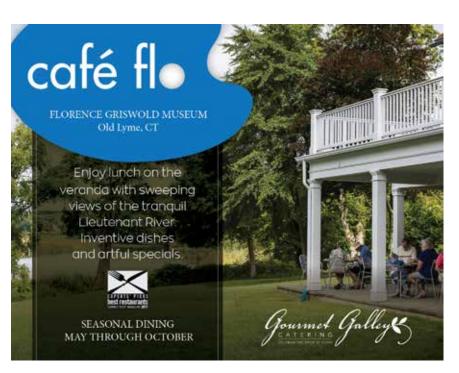

#### Café Flo Florence Griswold Museum 860/434-5542 x 126

96 Lyme Street Old Lyme, CT 06371 (Open May 1 – November 1)