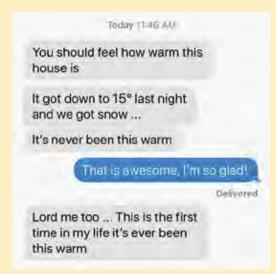

"ASP are like angels who have been sent to me. They've got a special place in my heart," Angela told us. "Now the house is actually warm."

Today, Angela no longer has to worry about keeping her family safe. Instead, their home is warmer, safer, and drier than it's ever been.

"This is the first time in my life it's ever been this warm," she told us after a particularly cold and snowy 15°F night.

Your support has ensured Central Appalachian families like Angela's are not forgotten. Thank you for making this work possible!