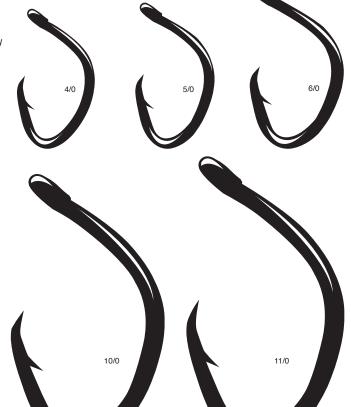

#### Tuned Tuna Plug, Ringed

Angler preferences can differ on whether to use a ringed hooked or not. And that's just fine with us because we manufacture both. Our Tuned Tuna Plug hook is now available with a welded ring. The ring provides more freedom for the hook(s) to swing unencumbered. Anglers have also found success using the ringed Tuned Tuna Plug hook for stiff rigs, thus eliminating the need for a shackle. Without reservation, they're ready for battle.

Available in 10/0 to 12/0 in oz. packs of two. Page 59.