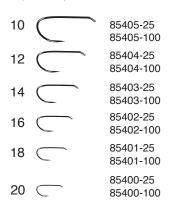

|
|-----|-----------------------|
|     | 41407-25<br>41407-100 |
| 8   |                       |
| ° ( | 41406-25              |
|     | 41406-100             |
| 10  |                       |
| (   | 41405-25              |
|     | 41405-100             |
| 10  | 44 404 05             |
| 12  | 41404-25              |
|     | 41404-100             |
| 14  | 41403-25              |
| (   | 41403-100             |
| 16  | 41402-25              |
| 16  | 41402-25              |
|     | 41402-100             |

#### S10S •

#### Straight Eye Dry

Multi-use and Specialty Dry Flies 25 pk & 100 pk: Color: NSB



#### Jig Nymph • J20

Beads and Slotted Beads 20 pk: Color: MB



#### R10-B •

#### Retainer Bend Barbless

Multi-use. Unique Bend holds fish firm 25 pk & 100 pk: Color: MB



#### R18-B •

#### Barbless 2x Strong

Multi-use. Unique Bend holds fish firm Nano Smooth Coat 20 pk: Color:

#### NANO SMOTH COAT

| 8  | 346206-20 |
|----|-----------|
| 10 | 346205-20 |
| 12 | 346204-20 |
| 14 | 346203-20 |
| 16 | 346202-20 |

#### R17-B •

## Retainer Bend Barbless 3x Fine

Multi-use. Unique Bend holds fish firm Nano Smooth Coat 20 pk: Color:

#### NANO SM**©**TH COAT

| 12 | 335204-20 |
|----|-----------|
| 14 | 335203-20 |
| 16 | 335202-20 |
| 18 | 335201-20 |
| 20 | 335200-20 |
| 22 | 335299-20 |
| 24 | 335298-20 |

#### Jig Nymph • J20

#### **Barbless**

Beads and Slotted Beads 20 pk: Color: MB



(C) Curve

## **Numbering System**



#### 1) STYLE OF BEND

(S) Sproat (L) Limerick (P) Perfect (T) Tapered

(R) Retainer (B) Bend

#### 2) MODEL NUMBER

# 3) EYE STY