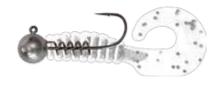

#### **G Finesse Tricky Head.**

From the master finesse magician himself, Shin Fukae, comes the new Tricky Head jig head. It's the newest innovation from G Finesse. Designed to be fished with the popular shaky head technique, it brings several additional advantages to the tackle box. The Tricky Head is snag free. The weighted lead head is uniquely shaped to remain vertical during presentation, allowing the jig to bounce in and around structure while the worm or swimbait is held firmly in place by a lockdown tin keeper. You've got to see it to believe it. Available in black or plain lead, in sizes 1/16, 3/32, 1/8 or 3/16 oz.