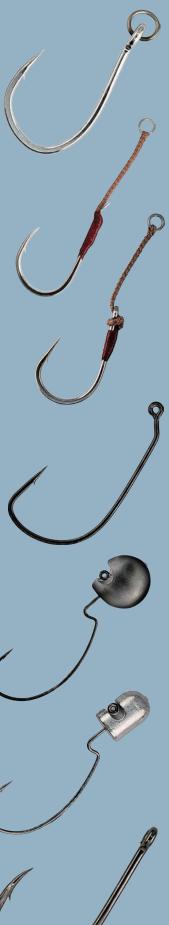

#### **G** Finesse Stinger

Tournament pro and Gamakatsu pro staff, Brent Ehrler, developed and fine-tuned the new G Finesse Stinger for use with the popular Neko and Wacky rig techniques. The G Finesse Stinger follows in the footsteps of similar, game-changing G Finesse hooks engineered by Gamakatsu. It features Tournament Grade Wire (TGW) which is thinner and stronger than anything else on the market, and an application of Nano Smooth Coat to decrease penetration resistance. This hook can be perfectly positioned exactly where you want it, and even moved, without damaging the bait. When the bite is tough, G Finesse opens new ways to stick it to'em. *Available in size 6 through 1/0oz. Page 16*.

#### **G Finesse Weedless Stinger**

We heard from pro staff, Brent Ehrler, and many others, that anglers were spending far too much time tying custom weed guards with wire or heavy monofilament on their Neko rigs... because they couldn't find the right finesse hook with the right weed guard already attached. Problem solved! The G Finesse Stinger Weedless is just what the tournament trail needed. Titanium wire weed guard, Nano Smooth Coat and Tournament Grade Wire.

#### **Nautilus Circle Heavy Duty**

To go ringed or not to go ringed... that is the question! And we've got the answer, whichever you prefer. The standard Nautilus HD hook features a ringless eye and 30% heavier wire than the regular Nautilus. (Roughly 50% less heavy than the Super Nautilus.) Whether you simply prefer the stealthiness of having less metal in the water or just have great confidence in the loop knots you've tied for years, the standard Nautilus HD hook will do the trick. You can feel the superiority by just holding it in your hand. Be careful when checking the sharpness; it doesn't differentiate between fish or fingers. Available in 2/0 to 6/0 oz. with an NS black finish. Page 53.

#### **Nautilus Circle Heavy Duty with Solid Ring**

The new solid, one-piece ringed version of the Nautilus HD hook allows live bait to swim more freely, keeping it alive longer and enticing more prey to engulf its goodness. At that point, the finest high carbon steel penetrates deep and locks in tight for the battle ahead. The Ringed Nautilus HD features 30% heavier wire than the regular Nautilus and 50% less than the Super Nautilus. While its core credibility has been proven in the southern California Bluefin Tuna fisheries, there is absolute evidence of its prowess in many other heavyweight bouts with monster gamefish worldwide. Therefore, you owe it to yourself to try the Nautilus HD Ringed for all live bait techniques and bottomfish applications. Big blues and channel cats? Absolutely! Sturgeon? Oh yeah. Halibut? It's a no-brainer. Tie one on without a single regret. Available in 2/0 to 3/0 in 5-packs, and 4/0 to 6/0 in 4-packs. Page 53.

#### Jig 30 Extra Wide Gap

Designed for a wide variety of popular techniques, emerging trends, and do-it-yourself lead jig head pouring. The new 30° hook eye angle compliments the 60° and 90° jig hooks that have been the standard for decades. This extra wide gap (EWG) will handle larger baits too. The points are incredibly sticky-sharp right out of the package. Fits most 30° lead molds. Available in 3/0 to 7/0 oz., in NS black color. Available in bulk packs of 25 and 100. Page 45.

#### **Bottom Knocker Offset**

Anglers on the other side of the "big pond" have been boasting about the advantages of using an offset bottom knocker for many years now. We put them in the hands of several of our most trusted pros and tackle testers in the U.S. and waited to hear what they had to say. What a surprise, they slay bigmouths here in the States as well. Notice the finesse football head designed for fishing deep structure, and the fact that the hook eye is offset to tantalize the "lay down" action. And of course, the genuine Gamakatsu hook is as sharp as they come.