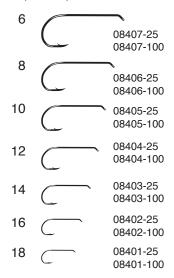

#### Jig 30 Extra Wide Gap

Designed for a wide variety of popular techniques, emerging trends, and do-it-yourself lead jig head pouring. The new 30° hook eye angle compliments the 60° and 90° jig hooks that have been the standard for decades. This extra wide gap (EWG) will handle larger baits too. The points are incredibly sticky-sharp right out of the package. Fits most 30° lead molds. Available in 3/0 to 7/0 oz., in NS black color. Available in bulk packs of 25 and 100. Page 45.