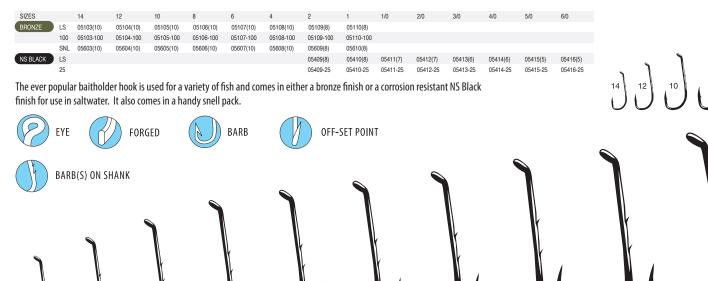

#### TW Hook

The TW stands for "Trout Worm" and is the perfect hook for those soft plastic finesse worms that require a delicate presentation. It has the right gap to accommodate the worm and hold the fish.

Available in Bronze in new sizes 6 and 8 oz. Page 34.