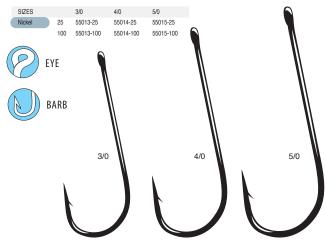

#### **Nautilus Circle Heavy Duty**

To go ringed or not to go ringed... that is the question! And we've got the answer, whichever you prefer. The standard Nautilus HD hook features a ringless eye and 30% heavier wire than the regular Nautilus. (Roughly 50% less heavy than the Super Nautilus.) Whether you simply prefer the stealthiness of having less metal in the water or just have great confidence in the loop knots you've tied for years, the standard Nautilus HD hook will do the trick. You can feel the superiority by just holding it in your hand. Be careful when checking the sharpness; it doesn't differentiate between fish or fingers. Available in 2/0 to 6/0 oz. with an NS black finish. Page 53.

#### **Nautilus Circle Heavy Duty with Solid Ring**

The new solid, one-piece ringed version of the Nautilus HD hook allows live bait to swim more freely, keeping it alive longer and enticing more prey to engulf its goodness. At that point, the finest high carbon steel penetrates deep and locks in tight for the battle ahead. The Ringed Nautilus HD features 30% heavier wire than the regular Nautilus and 50% less than the Super Nautilus. While its core credibility has been proven in the southern California Bluefin Tuna fisheries, there is absolute evidence of its prowess in many other heavyweight bouts with monster gamefish worldwide. Therefore, you owe it to yourself to try the Nautilus HD Ringed for all live bait techniques and bottomfish applications. Big blues and channel cats? Absolutely! Sturgeon? Oh yeah. Halibut? It's a no-brainer. Tie one on without a single regret. Available in 2/0 to 3/0 in 5-packs, and 4/0 to 6/0 in 4-packs. Page 53.