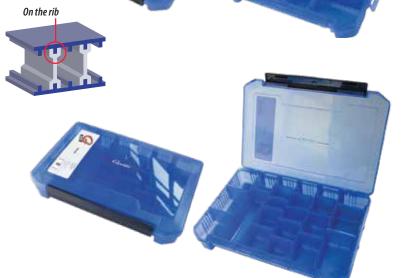

#### G-Box 3500 Deep Utility Case

Our designers continue to expand the offering of G-Boxes because anglers keep expanding their requests for more of these intuitive storage solutions. The new G-Box 3500 is nearly 2.4" deep, so big-lipped and fat-bodied, baits fit with ease. It's 7.4" wide to accommodate stick baits, long spinners and spinner blades. The clear top lets you see what's inside and the one-handed leasy-opening

what's inside and the one-handed, easy-opening design makes access exceptionally convenient. Of course, the dividers are fully adjustable too. Complete dimensions: 10" x 7.4" x 2.4". *Page 83*.