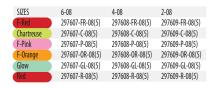

#### **Octopus Straight Eye NSB**

West coast anglers love salmon. Salmon love herring. Herring love to rip and tear apart when you rig them with traditional hooks. Hence, the reason we designed the new Octopus Straight Eye hook. The ultra-thin, yet ultra-strong, wire slides through soft baits without damaging the tender tissue. The hook eye is narrower and smoother too, so it can slide through as well. The result is a herring with that perfect spin, followed by a chrome bright chinook or coho in the net shortly thereafter. *Available in 8 to 4/0 sizes. oz. Page 22*.