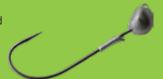

#### **G Finesse Tricky Head.**

From the master finesse magician himself, Shin Fukae, comes the new Tricky Head jig head. It's the newest innovation from G Finesse. Designed to be fished with the popular shaky head technique, it brings several additional advantages to the tackle box. The Tricky Head is snag free. The weighted lead head is uniquely shaped to remain vertical during presentation, allowing the jig to bounce in and around structure while the worm or swimbait is held firmly in place by a lockdown tin keeper. You've got to see it to believe it. Available in black or plain lead, in sizes 1/16, 3/32, 1/8 or 3/16 oz.