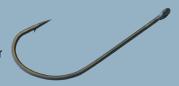

#### **G Finesse Swivel Shot**

Drop-shot fishing for bass is nothing new but Gamakatsu's approach to it is. Our all-new Swivel Shot eliminates line twist that's commonly associated with drop shotting and vastly improves rigging efficiency. Gamakatsu's produced a revolutionary new "Twist Free" design using a premium swivel above the hook. The hook, a super-sharp Gamakatsu offset point Octopus hook, is strong enough to winch big bass out of slop --- another unique attribute of their Swivel Shot system. The Easy-Change weight system below the hook improves rigging efficiency and easy leader length adjustments without retying your rig. Pro Sinnichi Fukae was instrumental in the development and testing of Gamakatsu's Swivel Shot and shared that it has been an essential element in his tournament success. Without a doubt, the Swivel Shot is an enormous leap forward in drop shot fishing that's sure to maximize angler's efficiency, increase hook-ups and land trophy-sized bass without the worry posed by conventional drop shot hooks and rigging. Available in NS Black. Sizes: 2 - 3/0

#### **G Finesse Swivel Shot Drop Shot**

The original G Finesse Swivel Shot changed the game and professional anglers were eager to play. Some, like Shin Fukae, recognized the G Finesse advantage but didn't want to break from tradition entirely. The G Finesse Swivel Shot Drop Shot features our top of the line Tournament Grade Wire Drop Shot hook. Both the hook and swivel system feature the benefits of a Nano Smooth Coat finish. *Available in sizes 2, 1, 1/0 and 2/0.* 

#### **G Finesse Swivel Shot Worm**

It's more than just a new hook. It's the origination of a revolutionary new technique made possible by Gamakatsu's industry-changing G Finesse series. Pro Staff Shinichi Fukae spent the last year perfecting the concept and proving its power. We've combined our G Finesse Worm Light w/ Tin Keeper hook with the G Finesse Swivel Shot System to create the first ever Swivel Shot Worm. Unique in form, function and finesse. Texas Rig the Swivel Shot Worm to be fished in and around cover. The light wire allows for threading extremely small diameter worms, held firmly in place by the near weightless, tin keeper. The hook also features our unique Nano Smooth Coat Finish. Adding the "twist-free" advantage of the Swivel Shot allows super fast rigging without tangles. You can be assured the presentation is always perfect, and that translates into more strikes and more bent rods. Available in sizes 1, 1/0, 2/0. Nano Smooth Coat finish.