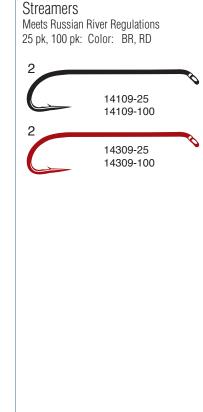

#### Treble Stinger Rig, Fluorocarbon Leader

Bass and walleye will certainly grab hold of this stealthier version of our trailing stinger rig. We've pre-tied two inches of premium, 16-pound test fluorocarbon line instead of the coated steel wire. It works well with a wide variety of baits; however, it is most suited for trolling baits or any scenarios where fish are coming from behind and just striking the tail of the bait. Many anglers consider it mandatory for cold weather angling when fish are sluggish. *Available in sizes 12 through 8. Three per pack. oz. Page 62*.