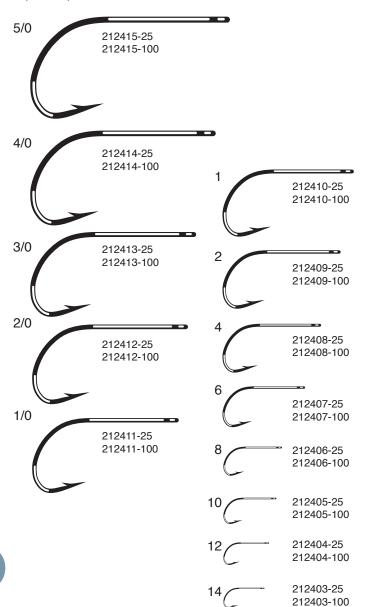

#### Jig 30 Extra Wide Gap

Designed for a wide variety of popular techniques, emerging trends, and do-it-yourself lead jig head pouring. The new 30° hook eye angle compliments the 60° and 90° jig hooks that have been the standard for decades. This extra wide gap (EWG) will handle larger baits too. The points are incredibly sticky-sharp right out of the package. Fits most 30° lead molds. Available in 3/0 to 7/0 oz., in NS black color. Available in bulk packs of 25 and 100. Page 45.