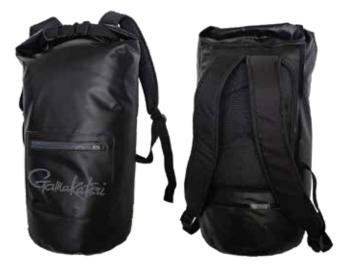

#### < Dry Bag Backpack 20L

When you need guaranteed watertight storage for long walks out to the boat, down the beach or deep into the woods, just let this Dry Bag Backpack 20L carry the load. 100% waterproof with sealed seams and breathable back padding for comfort. Top rolls and clips securely to prevent leakage. The front zippered pocket protects valuables. Compacts tightly for storage when not in use. Large enough for any overnight or multi-day trip. *Page 85*.

#### Dry Bag 10L >

For extreme conditions where rain, waves, boat spray, or unforeseen accidents could really dampen the fun, store your gear in our Dry Bag 10L. 100% waterproof with sealed seams and convenient shoulder strap for easy carrying. Top rolls and clip securely to prevent leakage. The front zippered pocket is perfect for wallets, phones, licenses, or other valuables. Compacts tightly for storage when not in use. *Page 85*.