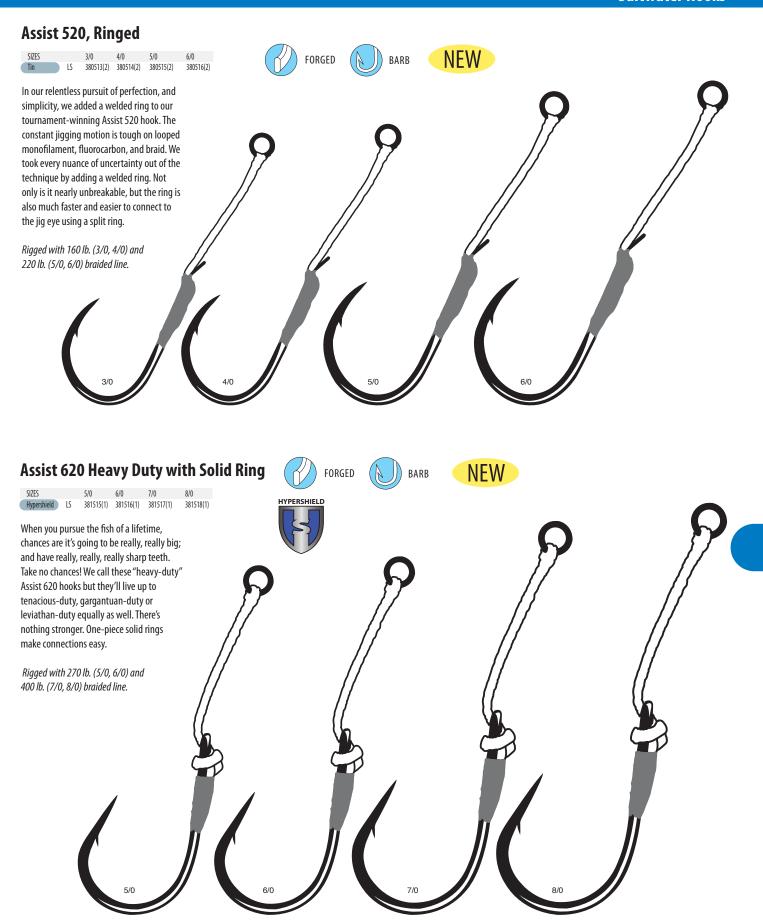

#### Assist 520, Ringed

In our relentless pursuit of perfection, and simplicity, we added a welded ring to our tournament-winning Assist 520 hook. The constant jigging motion is tough on looped monofilament, fluorocarbon, and braid. We took every nuance of uncertainty out of the technique by adding a welded ring. Not only is it nearly unbreakable, but the ring is also much faster and easier to connect to the jig eye using a split ring. *Available in 3/0 to 6/0 oz. sizes in packs of two. Rigged with 160 lb. (3/0, 4/0) and 220 lb. (5/0, 6/0) braided line. Page 57.* 

#### **Assist 620 Heavy Duty with Solid Ring**

When you pursue the fish of a lifetime, chances are it's going to be really, really big; and have really, really, really sharp teeth. Take no chances! We call these "heavy-duty" Assist 620 hooks but they'll live up to tenacious-duty, gargantuan-duty or leviathan-duty equally as well. There'snothing stronger. One-piece solid rings make connections easy.

Available in 6/0 to 8/0 oz. in packs of one. Rigged with 270 lb. (5/0, 6/0) and 400 lb. (7/0, 8/0) braided line. Page 57.