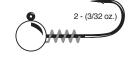

#### **Finesse Jig Head Offset**

If you're familiar with the Ned rig technique, you probably haven't seen this before: An offset eye, countersunk into the jig head, with a premium forged steel Gamakatsu hook. Well, now you have. Reduce time rigging and spend more time fishing. This all-in-one design is tough to beat when bass are spooked or finicky in overfished conditions. *Available in 4-packs, in 3/32, 1/8, 3/16, and 1/4 ounce sizes. Page 69.* 