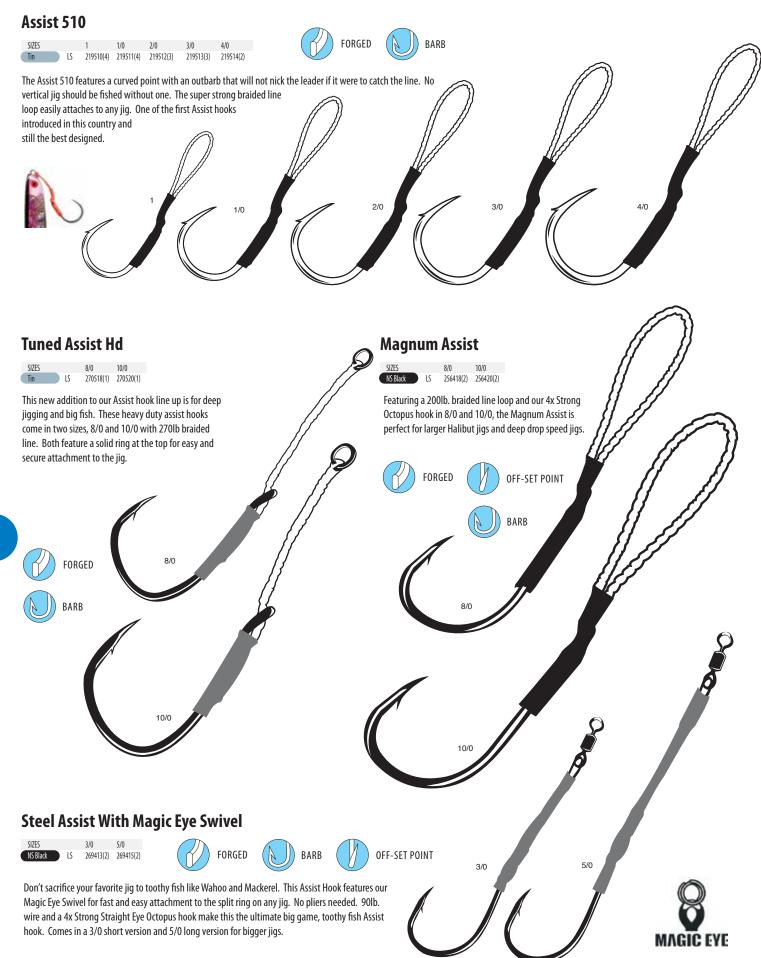

#### **Nautilus Circle Heavy Duty**

To go ringed or not to go ringed... that is the question! And we've got the answer, whichever you prefer. The standard Nautilus HD hook features a ringless eye and 30% heavier wire than the regular Nautilus. (Roughly 50% less heavy than the Super Nautilus.) Whether you simply prefer the stealthiness of having less metal in the water or just have great confidence in the loop knots you've tied for years, the standard Nautilus HD hook will do the trick. You can feel the superiority by just holding it in your hand. Be careful when checking the sharpness; it doesn't differentiate between fish or fingers. Available in 2/0 to 6/0 oz. with an NS black finish. Page 53.

#### **Nautilus Circle Heavy Duty with Solid Ring**

The new solid, one-piece ringed version of the Nautilus HD hook allows live bait to swim more freely, keeping it alive longer and enticing more prey to engulf its goodness. At that point, the finest high carbon steel penetrates deep and locks in tight for the battle ahead. The Ringed Nautilus HD features 30% heavier wire than the regular Nautilus and 50% less than the Super Nautilus. While its core credibility has been proven in the southern California Bluefin Tuna fisheries, there is absolute evidence of its prowess in many other heavyweight bouts with monster gamefish worldwide. Therefore, you owe it to yourself to try the Nautilus HD Ringed for all live bait techniques and bottomfish applications. Big blues and channel cats? Absolutely! Sturgeon? Oh yeah. Halibut? It's a no-brainer. Tie one on without a single regret. Available in 2/0 to 3/0 in 5-packs, and 4/0 to 6/0 in 4-packs. Page 53.