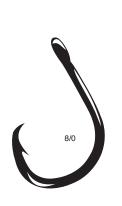

#### **Nautilus Circle Heavy Duty**

To go ringed or not to go ringed... that is the question! And we've got the answer, whichever you prefer. The standard Nautilus HD hook features a ringless eye and 30% heavier wire than the regular Nautilus. (Roughly 50% less heavy than the Super Nautilus.) Whether you simply prefer the stealthiness of having less metal in the water or just have great confidence in the loop knots you've tied for years, the standard Nautilus HD hook will do the trick. You can feel the superiority by just holding it in your hand. Be careful when checking the sharpness; it doesn't differentiate between fish or fingers. Available in 2/0 to 6/0 oz. with an NS black finish. Page 53.

#### **Nautilus Circle Heavy Duty with Solid Ring**

The new solid, one-piece ringed version of the Nautilus HD hook allows live bait to swim more freely, keeping it alive longer and enticing more prey to engulf its goodness. At that point, the finest high carbon steel penetrates deep and locks in tight for the battle ahead. The Ringed Nautilus HD features 30% heavier wire than the regular Nautilus and 50% less than the Super Nautilus. While its core credibility has been proven in the southern California Bluefin Tuna fisheries, there is absolute evidence of its prowess in many other heavyweight bouts with monster gamefish worldwide. Therefore, you owe it to yourself to try the Nautilus HD Ringed for all live bait techniques and bottomfish applications. Big blues and channel cats? Absolutely! Sturgeon? Oh yeah. Halibut? It's a no-brainer. Tie one on without a single regret. Available in 2/0 to 3/0 in 5-packs, and 4/0 to 6/0 in 4-packs. Page 53.