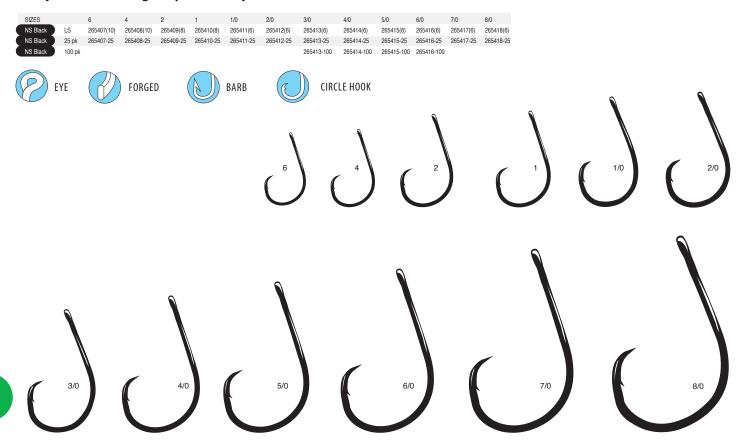

#### **Nautilus Circle Heavy Duty**

To go ringed or not to go ringed... that is the question! And we've got the answer, whichever you prefer. The standard Nautilus HD hook features a ringless eye and 30% heavier wire than the regular Nautilus. (Roughly 50% less heavy than the Super Nautilus.) Whether you simply prefer the stealthiness of having less metal in the water or just have great confidence in the loop knots you've tied for years, the standard Nautilus HD hook will do the trick. You can feel the superiority by just holding it in your hand. Be careful when checking the sharpness; it doesn't differentiate between fish or fingers. Available in 2/0 to 6/0 oz. with an NS black finish. Page 53.

#### **Nautilus Circle Heavy Duty with Solid Ring**

The new solid, one-piece ringed version of the Nautilus HD hook allows live bait to swim more freely, keeping it alive longer and enticing more prey to engulf its goodness. At that point, the finest high carbon steel penetrates deep and locks in tight for the battle ahead. The Ringed Nautilus HD features 30% heavier wire than the regular Nautilus and 50% less than the Super Nautilus. While its core credibility has been proven in the southern California Bluefin Tuna fisheries, there is absolute evidence of its prowess in many other heavyweight bouts with monster gamefish worldwide. Therefore, you owe it to yourself to try the Nautilus HD Ringed for all live bait techniques and bottomfish applications. Big blues and channel cats? Absolutely! Sturgeon? Oh yeah. Halibut? It's a no-brainer. Tie one on without a single regret. Available in 2/0 to 3/0 in 5-packs, and 4/0 to 6/0 in 4-packs. Page 53.