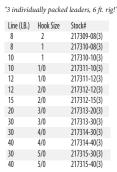

bless hooks". Proven effective for a variety of species, Gamakatsu's Barbless hooks are now available in pre-tied mooching rigs. Tied on premium monofilament line with 6 foot leaders, Gamakatsu Barbless Mooching Rigs are packaged individually.





#### **Two Hook Bait Rig**

| Hook Size | Line (LB) | Stock #      |
|-----------|-----------|--------------|
| 3/0, 4/0  | 25        | 233334-25(3) |
| 3/0, 4/0  | 30        | 233334-30(3) |
| 4/0,5/0   | 30        | 233345-30(3) |
| 5/0,6/0   | 30        | 233356-30(3) |
| 4/0,5/0   | 40        | 233345-40(3) |
| 5/0,6/0   | 40        | 233356-40(3) |
| 6/0 7/0   | 40        | 233367-40(3) |

"3 rigs per pack!"





Two red hooks snelled about 1 inch apart to 6 ft piece of premium monofilament. Perfect for

BARB

#### Salmon/steelhead Leader







# Jigging Rig, Gold



#### Jigging Rig, Nickel, Smelt/herring











Gamakatsu

#### Jigging Rig, Special Assorted Hook







#### **Sockeye Rig**

| Hook Size      | Line (lb) | Stock #         |
|----------------|-----------|-----------------|
| 3/0 Chartreuse | 30        | 372313-C-30(3)  |
| 3/0 Flame Red  | 30        | 372313-FR-30(3) |

When the sockeye start running, you better be ready to get in the game fast. With our Sockeye Rigs, you are geared up in seconds. Tied on 30 lbs. leaders with sticky sharp 3/0 red Octopus hooks, available in 2 colors - chartreuse or flame red. Nothing is easier or faster, except maybe your limit. We've done the work for you to maximize your time on the water.



#### **Top And Bottom Rig**

| Hook Size | Line (lb) | Stock #   |
|----------