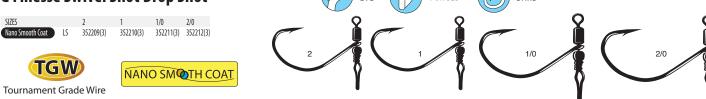

#### **G Finesse Swivel Shot Drop Shot**

The original G Finesse Swivel Shot changed the game and professional anglers were eager to play. Some, like Shin Fukae, recognized the G Finesse advantage but didn't want to break from tradition entirely. The G Finesse Swivel Shot Drop Shot features our top of the line Tournament Grade Wire Drop Shot hook. Both the hook and swivel system feature the benefits of a Nano Smooth Coat finish. *Available in sizes 2, 1, 1/0 and 2/0.* 

#### **G Finesse Swivel Shot Worm**

It's more than just a new hook. It's the origination of a revolutionary new technique made possible by Gamakatsu's industry-changing G Finesse series. Pro Staff Shinichi Fukae spent the last year perfecting the concept and proving its power. We've combined our G Finesse Worm Light w/ Tin Keeper hook with the G Finesse Swivel Shot System to create the first ever Swivel Shot Worm. Unique in form, function and finesse. Texas Rig the Swivel Shot Worm to be fished in and around cover. The light wire allows for threading extremely small diameter worms, held firmly in place by the near weightless, tin keeper. The hook also features our unique Nano Smooth Coat Finish. Adding the "twist-free" advantage of the Swivel Shot allows super fast rigging without tangles. You can be assured the presentation is always perfect, and that translates into more strikes and more bent rods. Available in sizes 1, 1/0, 2/0. Nano Smooth Coat finish.

**FORGED** 

**OFF-SET POINT** 

**CIRCLE HOOK** 

TIN KEEPER

TITANIUM WEEDGUARD

NANO SMOTH COAT

**Tournament Grade Wire** 