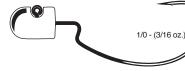

#### **Finesse Jig Head Offset**

If you're familiar with the Ned rig technique, you probably haven't seen this before: An offset eye, countersunk into the jig head, with a premium forged steel Gamakatsu hook. Well, now you have. Reduce time rigging and spend more time fishing. This all-in-one design is tough to beat when bass are spooked or finicky in overfished conditions. *Available in 4-packs, in 3/32, 1/8, 3/16, and 1/4 ounce sizes. Page 69.* 