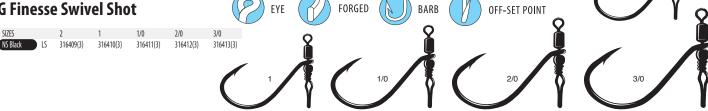

#### **G Finesse Swivel Shot**

Drop-shot fishing for bass is nothing new but Gamakatsu's approach to it is. Our all-new Swivel Shot eliminates line twist that's commonly associated with drop shotting and vastly improves rigging efficiency. Gamakatsu's produced a revolutionary new "Twist Free" design using a premium swivel above the hook. The hook, a super-sharp Gamakatsu offset point Octopus hook, is strong enough to winch big bass out of slop --- another unique attribute of their Swivel Shot system. The Easy-Change weight system below the hook improves rigging efficiency and easy leader length adjustments without retying your rig. Pro Sinnichi Fukae was instrumental in the development and testing of Gamakatsu's Swivel Shot and shared that it has been an essential element in his tournament success. Without a doubt, the Swivel Shot is an enormous leap forward in drop shot fishing that's sure to maximize angler's efficiency, increase hook-ups and land trophy-sized bass without the worry posed by conventional drop shot hooks and rigging. Available in NS Black. Sizes: 2 - 3/0

#### **G Finesse Swivel Shot Drop Shot**

The original G Finesse Swivel Shot changed the game and professional anglers were eager to play. Some, like Shin Fukae, recognized the G Finesse advantage but didn't want to break from tradition entirely. The G Finesse Swivel Shot Drop Shot features our top of the line Tournament Grade Wire Drop Shot hook. Both the hook and swivel system feature the benefits of a Nano Smooth Coat finish. *Available in sizes 2, 1, 1/0 and 2/0.* 

#### **G Finesse Swivel Shot Worm**

It's more than just a new hook. It's the origination of a revolutionary new technique made possible by Gamakatsu's industry-changing G Finesse series. Pro Staff Shinichi Fukae spent the last year perfecting the concept and proving its power. We've combined our G Finesse Worm Light w/ Tin Keeper hook with the G Finesse Swivel Shot System to create the first ever Swivel Shot Worm. Unique in form, function and finesse. Texas Rig the Swivel Shot Worm to be fished in and around cover. The light wire allows for threading extremely small diameter worms, held firmly in place by the near weightless, tin keeper. The hook also features our unique Nano Smooth Coat Finish. Adding the "twist-free" advantage of the Swivel Shot allows super fast rigging without tangles. You can be assured the presentation is always perfect, and that translates into more strikes and more bent rods. Available in sizes 1, 1/0, 2/0. Nano Smooth Coat finish.

#### **G Finesse Weedless Wacky**

Gamakatsu's Tournament-winning Pro Staffer, Shinichi Fukae, never rests. On the heels of last year's new Swivel Shot Drop Shot hook, he worked tirelessly with Gamakatsu's engineers to develop the new G Finesse Weedless Wacky hook. Look closely and you'll see, it's not an ordinary weedless design. The weed guards are not plastic, they're titanium wire—solidly encased and directly molded to the hook shank. They won't come loose and they don't vibrate or add resistance. The extremely thin gauge wire retains its shape, yet is flexible enough to compress with even the gentlest nibbles. Bass won't feel a thing, until of course, the precision sharpened Gamakatsu hook does its job. The G Finesse Weedless Wacky hook features Gamakatsu's exclusive Nano Smooth Coat finish to add stealth and reduce friction for effortless hook penetration. The hook itself features Tournament Grade Wire (TGW) that is a smaller diameter, yet stronger, than other Drop Shot hooks. *Available in sizes 2, 1, 1/0, 2/0 and 3/0* 