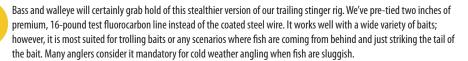

#### Treble Stinger Rig, Fluorocarbon Leader

Bass and walleye will certainly grab hold of this stealthier version of our trailing stinger rig. We've pre-tied two inches of premium, 16-pound test fluorocarbon line instead of the coated steel wire. It works well with a wide variety of baits; however, it is most suited for trolling baits or any scenarios where fish are coming from behind and just striking the tail of the bait. Many anglers consider it mandatory for cold weather angling when fish are sluggish. *Available in sizes 12 through 8. Three per pack. oz. Page 62*.