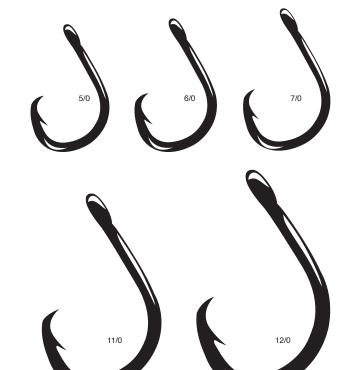

#### **Nautilus Circle Heavy Duty**

To go ringed or not to go ringed... that is the question! And we've got the answer, whichever you prefer. The standard Nautilus HD hook features a ringless eye and 30% heavier wire than the regular Nautilus. (Roughly 50% less heavy than the Super Nautilus.) Whether you simply prefer the stealthiness of having less metal in the water or just have great confidence in the loop knots you've tied for years, the standard Nautilus HD hook will do the trick. You can feel the superiority by just holding it in your hand. Be careful when checking the sharpness; it doesn't differentiate between fish or fingers. Available in 2/0 to 6/0 oz. with an NS black finish. Page 53.

#### **Nautilus Circle Heavy Duty with Solid Ring**

The new solid, one-piece ringed version of the Nautilus HD hook allows live bait to swim more freely, keeping it alive longer and enticing more prey to engulf its goodness. At that point, the finest high carbon steel penetrates deep and locks in tight for the battle ahead. The Ringed Nautilus HD features 30% heavier wire than the regular Nautilus and 50% less than the Super Nautilus. While its core credibility has been proven in the southern California Bluefin Tuna fisheries, there is absolute evidence of its prowess in many other heavyweight bouts with monster gamefish worldwide. Therefore, you owe it to yourself to try the Nautilus HD Ringed for all live bait techniques and bottomfish applications. Big blues and channel cats? Absolutely! Sturgeon? Oh yeah. Halibut? It's a no-brainer. Tie one on without a single regret. Available in 2/0 to 3/0 in 5-packs, and 4/0 to 6/0 in 4-packs. Page 53.