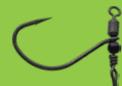

#### **G Finesse Swivel Shot**

Drop-shot fishing for bass is nothing new but Gamakatsu's approach to it is. Our all-new Swivel Shot eliminates line twist that's commonly associated with drop shotting and vastly improves rigging efficiency. Gamakatsu's produced a revolutionary new "Twist Free" design using a premium swivel above the hook. The hook, a super-sharp Gamakatsu offset point Octopus hook, is strong enough to winch big bass out of slop --- another unique attribute of their Swivel Shot system. The Easy-Change weight system below the hook improves rigging efficiency and easy leader length adjustments without retying your rig. Pro Sinnichi Fukae was instrumental in the development and testing of Gamakatsu's Swivel Shot and shared that it has been an essential element in his tournament success. Without a doubt, the Swivel Shot is an enormous leap forward in drop shot fishing that's sure to maximize angler's efficiency, increase hook-ups and land trophy-sized bass without the worry posed by conventional drop shot hooks and rigging. Available in NS Black. Sizes: 2 - 3/0

#### **G Finesse Swivel Shot Drop Shot**

The original G Finesse Swivel Shot changed the game and professional anglers were eager to play. Some, like Shin Fukae, recognized the G Finesse advantage but didn't want to break from tradition entirely. The G Finesse Swivel Shot Drop Shot features our top of the line Tournament Grade Wire Drop Shot hook. Both the hook and swivel system feature the benefits of a Nano Smooth Coat finish. *Available in sizes 2, 1, 1/0 and 2/0.* 