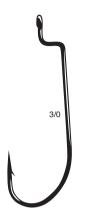

#### **G Finesse Stinger**

Tournament pro and Gamakatsu pro staff, Brent Ehrler, developed and fine-tuned the new G Finesse Stinger for use with the popular Neko and Wacky rig techniques. The G Finesse Stinger follows in the footsteps of similar, game-changing G Finesse hooks engineered by Gamakatsu. It features Tournament Grade Wire (TGW) which is thinner and stronger than anything else on the market, and an application of Nano Smooth Coat to decrease penetration resistance. This hook can be perfectly positioned exactly where you want it, and even moved, without damaging the bait. When the bite is tough, G Finesse opens new ways to stick it to'em. *Available in size 6 through 1/0*.

Available in size 6 through 1/0 oz. Page 16.