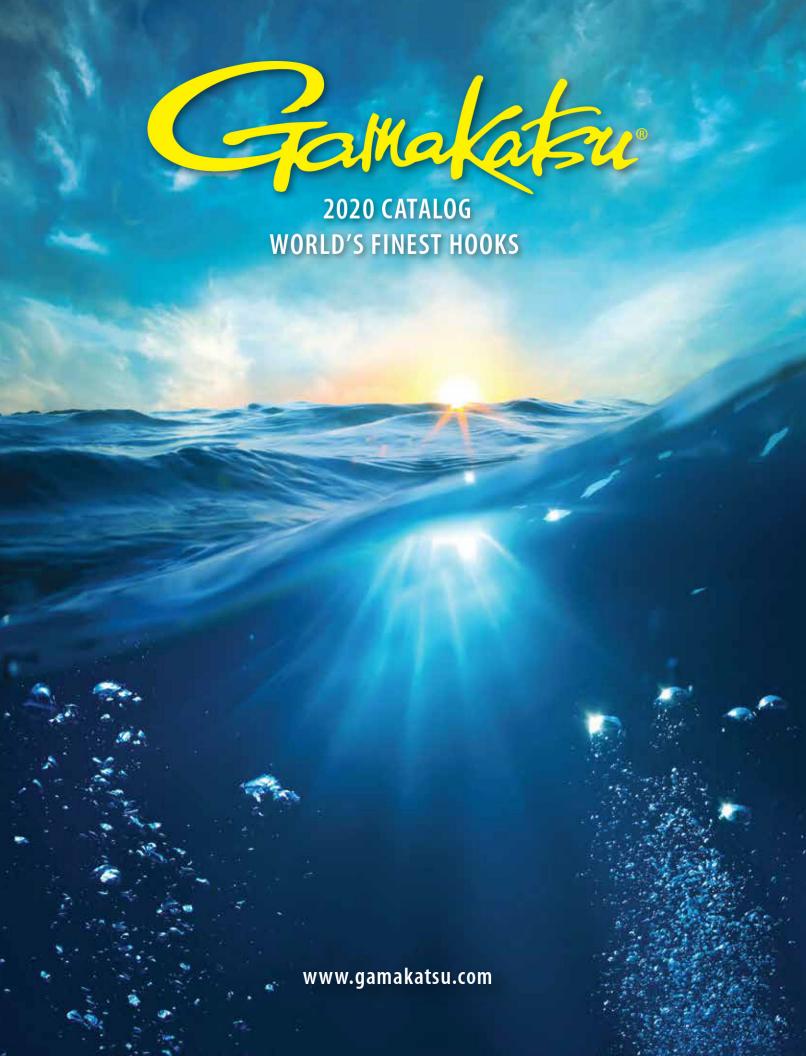

#### **Nautilus Circle Heavy Duty**

To go ringed or not to go ringed... that is the question! And we've got the answer, whichever you prefer. The standard Nautilus HD hook features a ringless eye and 30% heavier wire than the regular Nautilus. (Roughly 50% less heavy than the Super Nautilus.) Whether you simply prefer the stealthiness of having less metal in the water or just have great confidence in the loop knots you've tied for years, the standard Nautilus HD hook will do the trick. You can feel the superiority by just holding it in your hand. Be careful when checking the sharpness; it doesn't differentiate between fish or fingers. Available in 2/0 to 6/0 oz. with an NS black finish. Page 53.

#### **Nautilus Circle Heavy Duty with Solid Ring**

The new solid, one-piece ringed version of the Nautilus HD hook allows live bait to swim more freely, keeping it alive longer and enticing more prey to engulf its goodness. At that point, the finest high carbon steel penetrates deep and locks in tight for the battle ahead. The Ringed Nautilus HD features 30% heavier wire than the regular Nautilus and 50% less than the Super Nautilus. While its core credibility has been proven in the southern California Bluefin Tuna fisheries, there is absolute evidence of its prowess in many other heavyweight bouts with monster gamefish worldwide. Therefore, you owe it to yourself to try the Nautilus HD Ringed for all live bait techniques and bottomfish applications. Big blues and channel cats? Absolutely! Sturgeon? Oh yeah. Halibut? It's a no-brainer. Tie one on without a single regret. Available in 2/0 to 3/0 in 5-packs, and 4/0 to 6/0 in 4-packs. Page 53.