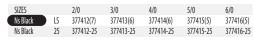

#### **Nautilus Circle Heavy Duty**

To go ringed or not to go ringed... that is the question! And we've got the answer, whichever you prefer. The standard Nautilus HD hook features a ringless eye and 30% heavier wire than the regular Nautilus. (Roughly 50% less heavy than the Super Nautilus.) Whether you simply prefer the stealthiness of having less metal in the water or just have great confidence in the loop knots you've tied for years, the standard Nautilus HD hook will do the trick. You can feel the superiority by just holding it in your hand. Be careful when checking the sharpness; it doesn't differentiate between fish or fingers. Available in 2/0 to 6/0 oz. with an NS black finish. Page 53.

#### **Nautilus Circle Heavy Duty with Solid Ring**

The new solid, one-piece ringed version of the Nautilus HD hook allows live bait to swim more freely, keeping it alive longer and enticing more prey to engulf its goodness. At that point, the finest high carbon steel penetrates deep and locks in tight for the battle ahead. The Ringed Nautilus HD features 30% heavier wire than the regular Nautilus and 50% less than the Super Nautilus. While its core credibility has been proven in the southern California Bluefin Tuna fisheries, there is absolute evidence of its prowess in many other heavyweight bouts with monster gamefish worldwide. Therefore, you owe it to yourself to try the Nautilus HD Ringed for all live bait techniques and bottomfish applications. Big blues and channel cats? Absolutely! Sturgeon? Oh yeah. Halibut? It's a no-brainer. Tie one on without a single regret. Available in 2/0 to 3/0 in 5-packs, and 4/0 to 6/0 in 4-packs. Page 53.