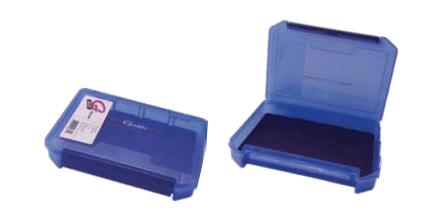

#### G-Box 3500 Deep Utility Case

Our designers continue to expand the offering of G-Boxes because anglers keep expanding their requests for more of these intuitive storage solutions. The new G-Box 3500 is nearly 2.4" deep, so big-lipped and fat-bodied, baits fit with ease. It's 7.4" wide to accommodate stick baits, long spinners and spinner blades. The clear top lets you see what's inside and the one-handed leasy-opening

what's inside and the one-handed, easy-opening design makes access exceptionally convenient. Of course, the dividers are fully adjustable too. Complete dimensions: 10" x 7.4" x 2.4". *Page 83*.