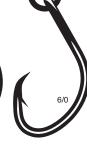

#### **Nautilus Circle Heavy Duty with Solid Ring**

The new solid, one-piece ringed version of the Nautilus HD hook allows live bait to swim more freely, keeping it alive longer and enticing more prey to engulf its goodness. At that point, the finest high carbon steel penetrates deep and locks in tight for the battle ahead. The Ringed Nautilus HD features 30% heavier wire than the regular Nautilus and 50% less than the Super Nautilus. While its core credibility has been proven in the southern California Bluefin Tuna fisheries, there is absolute evidence of its prowess in many other heavyweight bouts with monster gamefish worldwide. Therefore, you owe it to yourself to try the Nautilus HD Ringed for all live bait techniques and bottomfish applications. Big blues and channel cats? Absolutely! Sturgeon? Oh yeah. Halibut? It's a no-brainer. Tie one on without a single regret. Available in 2/0 to 3/0 in 5-packs, and 4/0 to 6/0 in 4-packs. Page 53.