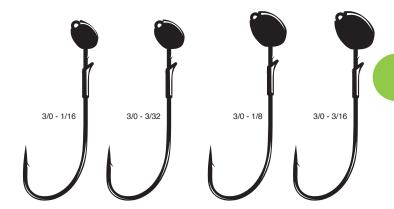

#### **G Finesse Tricky Head.**

From the master finesse magician himself, Shin Fukae, comes the new Tricky Head jig head. It's the newest innovation from G Finesse. Designed to be fished with the popular shaky head technique, it brings several additional advantages to the tackle box. The Tricky Head is snag free. The weighted lead head is uniquely shaped to remain vertical during presentation, allowing the jig to bounce in and around structure while the worm or swimbait is held firmly in place by a lockdown tin keeper. You've got to see it to believe it. Available in black or plain lead, in sizes 1/16, 3/32, 1/8 or 3/16 oz.

Available in Black and Green Pumpkin. Sizes: 1/0-1/16, 1/0-3/32, 1/0-1/8, 1/0-3/16