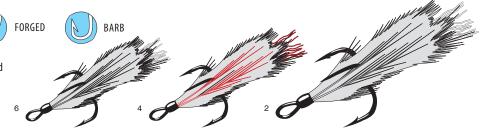

**OPEN EYE** 

BARB

**BARBLESS** 

**OUT-BARB** 

EWG - EXTRA WIDE GAP

**WELDED EYE** 

MAGIC EYE

BARB(S) ON SHANK

**FORGED** 

**OFF-SET POINT** 

**CIRCLE HOOK** 

TIN KEEPER

TITANIUM WEEDGUARD

NANO SMOTH COAT

**Tournament Grade Wire** 