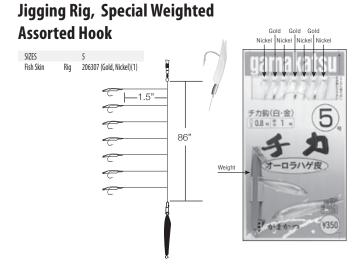

premium monofilament line with 6 foot leaders, Gamakatsu Barbless Mooching Rigs are packaged individually.





#### **Two Hook Bait Rig**

| Hook Size | Line (LB) | Stock #      |
|-----------|-----------|--------------|
| 3/0, 4/0  | 25        | 233334-25(3) |
| 3/0, 4/0  | 30        | 233334-30(3) |
| 4/0,5/0   | 30        | 233345-30(3) |
| 5/0,6/0   | 30        | 233356-30(3) |
| 4/0,5/0   | 40        | 233345-40(3) |
| 5/0,6/0   | 40        | 233356-40(3) |
| 6/0 7/0   | 40        | 233367-40(3) |

"3 rigs per pack!"





Two red hooks snelled about 1 inch apart to 6 ft piece of premium monofilament. Perfect for

BARB

#### Salmon/steelhead Leader







# Jigging Rig, Gold



#### Jigging Rig, Nickel, Smelt/herring











Gamakatsu

#### Jigging Rig, Special Assorted Hook







#### **Sockeye Rig**

| Hook Size      | Line (lb) | Stock #         |
|----------------|-----------|-----------------|
| 3/0 Chartreuse | 30        | 372313-C-30(3)  |
| 3/0 Flame Red  | 30        | 372313-FR-30(3) |

When the sockeye start running, you better be ready to get in the game fast. With our Sockeye Rigs, you are geared up in seconds. Tied on 30 lbs. leaders with sticky sharp 3/0 red Octopus hooks, available in 2 colors - chartreuse or flame red. Nothing is easier or faster, except maybe your limit. We've done the work for you to maximize your time on the water.



#### **Top And Bottom Rig**

| Hook Size | Line (lb) | Stock #   |
|-----------|-----------|-----------|
| 2         | 30        | 238409(1) |

Designed primarily for bottom fishing, this rig uses two size 2 NS Bla