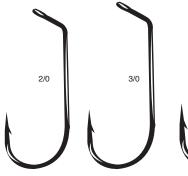

#### Jig 30 Extra Wide Gap

Designed for a wide variety of popular techniques, emerging trends, and do-it-yourself lead jig head pouring. The new 30° hook eye angle compliments the 60° and 90° jig hooks that have been the standard for decades. This extra wide gap (EWG) will handle larger baits too. The points are incredibly sticky-sharp right out of the package. Fits most 30° lead molds. Available in 3/0 to 7/0 oz., in NS black color. Available in bulk packs of 25 and 100. Page 45.