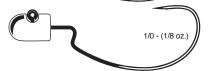

#### **Finesse Jig Head Offset**

If you're familiar with the Ned rig technique, you probably haven't seen this before: An offset eye, countersunk into the jig head, with a premium forged steel Gamakatsu hook. Well, now you have. Reduce time rigging and spend more time fishing. This all-in-one design is tough to beat when bass are spooked or finicky in overfished conditions. *Available in 4-packs, in 3/32, 1/8, 3/16, and 1/4 ounce sizes. Page 69.* 