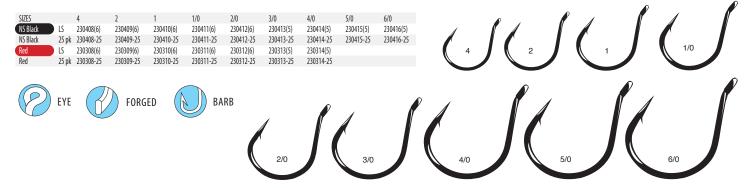

#### **Nautilus Circle Heavy Duty**

To go ringed or not to go ringed... that is the question! And we've got the answer, whichever you prefer. The standard Nautilus HD hook features a ringless eye and 30% heavier wire than the regular Nautilus. (Roughly 50% less heavy than the Super Nautilus.) Whether you simply prefer the stealthiness of having less metal in the water or just have great confidence in the loop knots you've tied for years, the standard Nautilus HD hook will do the trick. You can feel the superiority by just holding it in your hand. Be careful when checking the sharpness; it doesn't differentiate between fish or fingers. Available in 2/0 to 6/0 oz. with an NS black finish. Page 53.

#### **Nautilus Circle Heavy Duty with Solid Ring**

The new solid, one-piece ringed version of the Nautilus HD hook allows live bait to swim more freely, keeping it alive longer and enticing more prey to engulf its goodness. At that point, the finest high carbon steel penetrates deep and locks in tight for the battle ahead. The Ringed Nautilus HD features 30% heavier wire than the regular Nautilus and 50% less than the Super Nautilus. While its core credibility has been proven in the southern California Bluefin Tuna fisheries, there is absolute evidence of its prowess in many other heavyweight bouts with monster gamefish worldwide. Therefore, you owe it to yourself to try the Nautilus HD Ringed for all live bait techniques and bottomfish applications. Big blues and channel cats? Absolutely! Sturgeon? Oh yeah. Halibut? It's a no-brainer. Tie one on without a single regret. Available in 2/0 to 3/0 in 5-packs, and 4/0 to 6/0 in 4-packs. Page 53.