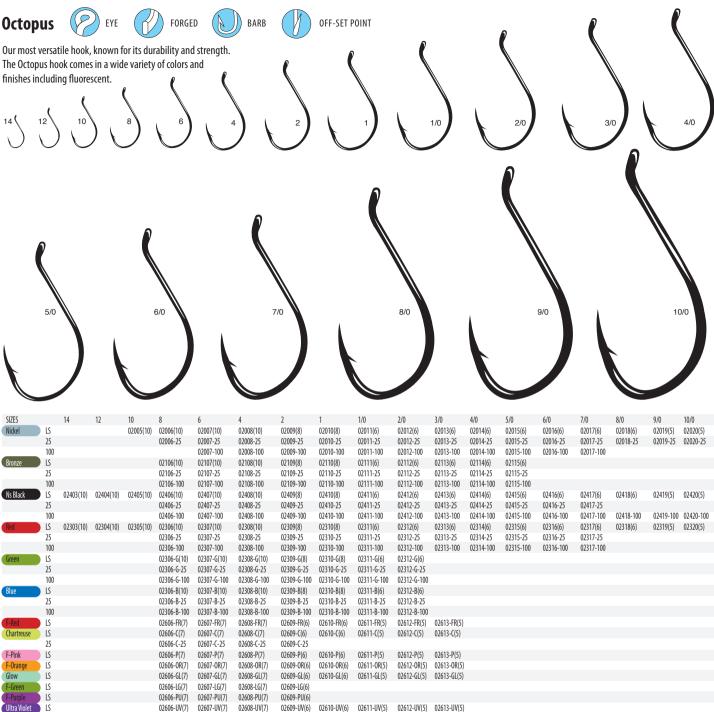

#### **Octopus Straight Eye NSB**

West coast anglers love salmon. Salmon love herring. Herring love to rip and tear apart when you rig them with traditional hooks. Hence, the reason we designed the new Octopus Straight Eye hook. The ultra-thin, yet ultra-strong, wire slides through soft baits without damaging the tender tissue. The hook eye is narrower and smoother too, so it can slide through as well. The result is a herring with that perfect spin, followed by a chrome bright chinook or coho in the net shortly thereafter. *Available in 8 to 4/0 sizes. oz. Page 22*.

**OPEN EYE** 

BARB

**BARBLESS** 

**OUT-BARB** 

EWG - EXTRA WIDE GAP

**WELDED EYE** 

MAGIC EYE

BARB(S) ON SHANK

**FORGED** 

**OFF-SET POINT** 

**CIRCLE HOOK** 

TIN KEEPER

TITANIUM WEEDGUARD

NANO SMOTH COAT

**Tournament Grade Wire** 