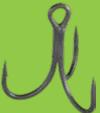

#### **G** Finesse Stinger

Tournament pro and Gamakatsu pro staff, Brent Ehrler, developed and fine-tuned the new G Finesse Stinger for use with the popular Neko and Wacky rig techniques. The G Finesse Stinger follows in the footsteps of similar, game-changing G Finesse hooks engineered by Gamakatsu. It features Tournament Grade Wire (TGW) which is thinner and stronger than anything else on the market, and an application of Nano Smooth Coat to decrease penetration resistance. This hook can be perfectly positioned exactly where you want it, and even moved, without damaging the bait. When the bite is tough, G Finesse opens new ways to stick it to'em. *Available in size 6 through 1/0oz. Page 16*.

#### **G Finesse Stinger**

Tournament pro and Gamakatsu pro staff, Brent Ehrler, developed and fine-tuned the new G Finesse Stinger for use with the popular Neko and Wacky rig techniques. The G Finesse Stinger follows in the footsteps of similar, game-changing G Finesse hooks engineered by Gamakatsu. It features Tournament Grade Wire (TGW) which is thinner and stronger than anything else on the market, and an application of Nano Smooth Coat to decrease penetration resistance. This hook can be perfectly positioned exactly where you want it, and even moved, without damaging the bait. When the bite is tough, G Finesse opens new ways to stick it to'em. *Available in size 6 through 1/0*.