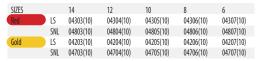

## Gamakatsu colors and characteristics ...

NICKEL

BRONZE

NS BLACK

RED

GREEN

BLUE

F-RED

CHARTREUSE

F-PINK

F-ORANGE

**GLOW** 

F-GREEN

F-PURPLE

ULTRA VIOLET

EYE

**OPEN EYE** 

BARB

**BARBLESS** 

**OUT-BARB** 

EWG - EXTRA WIDE GAP

**WELDED EYE** 

MAGIC EYE

BARB(S) ON SHANK

**FORGED** 

**OFF-SET POINT** 

**CIRCLE HOOK** 

TIN KEEPER

TITANIUM WEEDGUARD

NANO SMOTH COAT

**Tournament Grade Wire** 