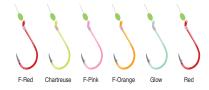

#### **Octopus Straight Eye NSB**

West coast anglers love salmon. Salmon love herring. Herring love to rip and tear apart when you rig them with traditional hooks. Hence, the reason we designed the new Octopus Straight Eye hook. The ultra-thin, yet ultra-strong, wire slides through soft baits without damaging the tender tissue. The hook eye is narrower and smoother too, so it can slide through as well. The result is a herring with that perfect spin, followed by a chrome bright chinook or coho in the net shortly thereafter. *Available in 8 to 4/0 sizes. oz. Page 22*.