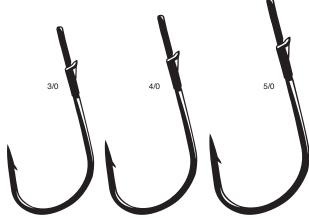

#### **Octopus Straight Eye NSB**

West coast anglers love salmon. Salmon love herring. Herring love to rip and tear apart when you rig them with traditional hooks. Hence, the reason we designed the new Octopus Straight Eye hook. The ultra-thin, yet ultra-strong, wire slides through soft baits without damaging the tender tissue. The hook eye is narrower and smoother too, so it can slide through as well. The result is a herring with that perfect spin, followed by a chrome bright chinook or coho in the net shortly thereafter. *Available in 8 to 4/0 sizes. oz. Page 22*.