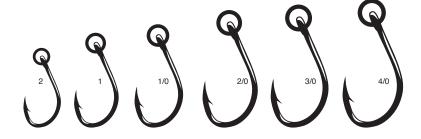

#### **G** Finesse Stinger

Tournament pro and Gamakatsu pro staff, Brent Ehrler, developed and fine-tuned the new G Finesse Stinger for use with the popular Neko and Wacky rig techniques. The G Finesse Stinger follows in the footsteps of similar, game-changing G Finesse hooks engineered by Gamakatsu. It features Tournament Grade Wire (TGW) which is thinner and stronger than anything else on the market, and an application of Nano Smooth Coat to decrease penetration resistance. This hook can be perfectly positioned exactly where you want it, and even moved, without damaging the bait. When the bite is tough, G Finesse opens new ways to stick it to'em. *Available in size 6 through 1/0oz. Page 16*.

#### **G Finesse Weedless Stinger**

We heard from pro staff, Brent Ehrler, and many others, that anglers were spending far too much time tying custom weed guards with wire or heavy monofilament on their Neko rigs... because they couldn't find the right finesse hook with the right weed guard already attached. Problem solved! The G Finesse Stinger Weedless is just what the tournament trail needed. Titanium wire weed guard, Nano Smooth Coat and Tournament Grade Wire.

Available in size 6 through 1/0 oz. Page 16.