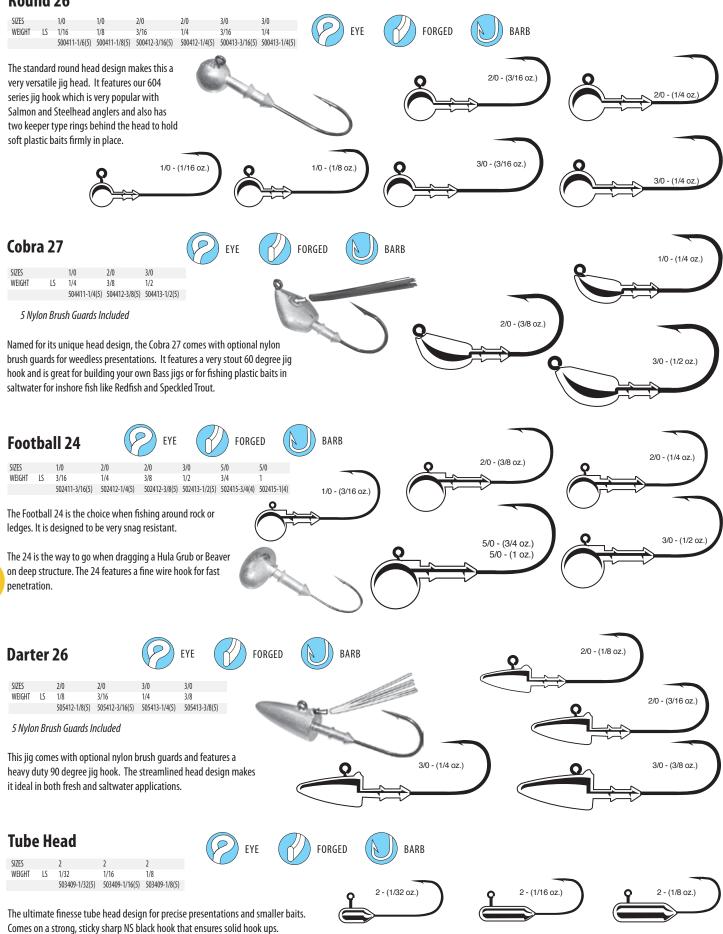

# **Table of contents**

|             | Contents                                                                              | Page           |
|-------------|---------------------------------------------------------------------------------------|----------------|
|             | G Finesse Drop Shot                                                                   | 13             |
|             | G Finesse Heavy Cover Worm                                                            | 13             |
|             | G Finesse Treble                                                                      | 13             |
|             | G Finesse Treble MH                                                                   | 13             |
| ш           | G Finesse Swivel Shot                                                                 | 14             |
| G FINESSE   | G Finesse Swivel Shot Drop Shot                                                       | 14             |
| 문           | G Finesse Swivel Shot Worm                                                            | 14             |
| G           | G Finesse Weedless Wacky                                                              | 14             |
|             | G Finesse Worm Light with Tin Keeper                                                  | 15             |
|             | G Finesse Jig Head Wacky                                                              | 15             |
|             | G Finesse Tricky Head                                                                 | 15             |
|             | G Finesse Tournament Snap                                                             | 15             |
|             | G Finesse Hybrid Worm                                                                 | 16             |
|             | G Finesse Stinger NEW                                                                 | 16             |
|             | G Finesse Weedless Stinger NEW                                                        | 16             |
| <b>当</b> 当  | Treble Hooks                                                                          | 17-20          |
| EB          | Feathered Treble Hooks                                                                | 20             |
| <b>E</b> 5  | Double Hooks                                                                          | 20             |
|             | Octopus Hooks / Octopus Circle NEW                                                    | 22-27          |
|             | Walleye Wide Gap                                                                      | 28             |
| a.          | Shiner Hooks                                                                          | 28             |
| SO.         | Siwash Hooks, Open Eye/Closed Eye                                                     | 29             |
| ALL PURPOSE | Trailer Hook Sp                                                                       | 29             |
| 로.          | Spinner Bait Trailer Hooks                                                            | 29             |
| H           | Spinner Bait Hooks                                                                    | 29             |
|             | Big River Bait Hooks                                                                  | 30-31          |
|             | Baitholder Hooks                                                                      | 31             |
|             | Walleye and Steelhead Assortment                                                      | 32             |
|             | Crappie Hook Assortment                                                               | 32             |
|             | Catfish Hook Assortment                                                               | 32             |
|             | TW Hook                                                                               | 34             |
|             | Single Egg Hooks, Barb On Shank                                                       | 34             |
|             | Aberdeen Hooks                                                                        | 34             |
|             | G-Stinger                                                                             | 34             |
|             | Split Shot/Drop Shot Hooks                                                            | 34             |
|             | Split Shot Drop Shot Weedless                                                         | 34<br>35       |
|             | Finesse Wide Gap                                                                      | 35<br>25       |
|             | Finesse Wide Gap Weedless                                                             | 35             |
| <b></b>     | Wicked Wacky                                                                          | 35             |
| M           | Worm Hooks, Skip Gap                                                                  | 36             |
| $\geq$      | Finesse Heavy, Heavy and Super Heavy Cover                                            | 36             |
| ES .        | Worm Oversize G-Mag<br>Worm EWG                                                       | 37             |
| Ξ.          |                                                                                       | 37<br>37-38    |
|             | Worm Superline, EWG                                                                   |                |
|             | EWG Monster FWG Monster Weighted                                                      | 39<br>39       |
|             | EWG Monster, Weighted                                                                 | 39<br>40       |
|             | Superline Spring Lock and Weighted Spring Lock Superline Spring Lock Monster Weighted | 40<br>41       |
|             | Superline Spring Lock Monster, Weighted Worm Hooks                                    |                |
|             |                                                                                       | 42-44<br>45-47 |
|             | Jig Hooks NEW                                                                         | 45-47<br>47-49 |
|             | Ice Fishing and Carp Series                                                           | 47-48          |
|             | Big Cat Circle - Catfish Series                                                       | 48             |