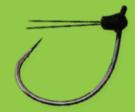

#### **G Finesse Stinger**

Tournament pro and Gamakatsu pro staff, Brent Ehrler, developed and fine-tuned the new G Finesse Stinger for use with the popular Neko and Wacky rig techniques. The G Finesse Stinger follows in the footsteps of similar, game-changing G Finesse hooks engineered by Gamakatsu. It features Tournament Grade Wire (TGW) which is thinner and stronger than anything else on the market, and an application of Nano Smooth Coat to decrease penetration resistance. This hook can be perfectly positioned exactly where you want it, and even moved, without damaging the bait. When the bite is tough, G Finesse opens new ways to stick it to'em. *Available in size 6 through 1/0*.

#### **G Finesse Weedless Stinger**

We heard from pro staff, Brent Ehrler, and many others, that anglers were spending far too much time tying custom weed guards with wire or heavy monofilament on their Neko rigs... because they couldn't find the right finesse hook with the right weed guard already attached. Problem solved! The G Finesse Stinger Weedless is just what the tournament trail needed. Titanium wire weed guard, Nano Smooth Coat and Tournament Grade Wire. Available in size 6 through 1/0.