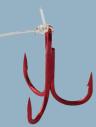

#### G Finesse Treble Hook ... Thinner, Stronger, Sharper, Better.

Gamakatsu continues to expand its ground-breaking G Finesse series hooks with the G Finesse Treble Hook. Designed by Tournament pro, Aaron Martens, the G Finesse Treble redefines "sharp" and "effective".

Gamakatsu's G Finesse Treble Hook is patterned after traditional O'Shaughnessy style hooks. Aaron has long been a proponent of the O'Shaughnessy hook style with its distinctive acute angle at the bottom of the hook. Martens believes the addition of the O'Shaughnessy bend, hooks and holds fish better than round bend designs. He should know, a past B.A.S.S. Angler of the Year, had three second place finishes in Bassmaster's Classics and is always in the hunt on the pro tours. When you fish as much as Aaron does, small details make a big difference. The G Finesse Treble Hooks is available in sizes 6,5,4,3,2, 1, 1/0. Nano Smooth Coat finish.

#### **G Finesse Treble Hook MH Hook**

G Finesse for big, tough fish that live in the heaviest cover. Aaron Martens frequently chases them and he asked us for medium heavy G Finesse treble to meet those needs. We answered. The new G Finesse Treble MH features a tougher medium heavy, tournament grade wire for additional strength. The same Nano Smooth Coat finish and short shank promote instant hook penetration. Available in Sizes 6, 5, 4, 3, 2, 1, 1/0.