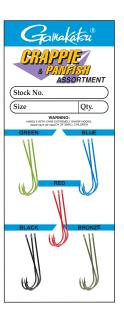

# **Table of contents**

|             | Contents                                                                              | Page           |
|-------------|---------------------------------------------------------------------------------------|----------------|
|             | G Finesse Drop Shot                                                                   | 13             |
|             | G Finesse Heavy Cover Worm                                                            | 13             |
|             | G Finesse Treble                                                                      | 13             |
|             | G Finesse Treble MH                                                                   | 13             |
| ш           | G Finesse Swivel Shot                                                                 | 14             |
| G FINESSE   | G Finesse Swivel Shot Drop Shot                                                       | 14             |
| 문           | G Finesse Swivel Shot Worm                                                            | 14             |
| G           | G Finesse Weedless Wacky                                                              | 14             |
|             | G Finesse Worm Light with Tin Keeper                                                  | 15             |
|             | G Finesse Jig Head Wacky                                                              | 15             |
|             | G Finesse Tricky Head                                                                 | 15             |
|             | G Finesse Tournament Snap                                                             | 15             |
|             | G Finesse Hybrid Worm                                                                 | 16             |
|             | G Finesse Stinger NEW                                                                 | 16             |
|             | G Finesse Weedless Stinger NEW                                                        | 16             |
| <b>当</b> 当  | Treble Hooks                                                                          | 17-20          |
| EB          | Feathered Treble Hooks                                                                | 20             |
| <b>E</b> 5  | Double Hooks                                                                          | 20             |
|             | Octopus Hooks / Octopus Circle NEW                                                    | 22-27          |
|             | Walleye Wide Gap                                                                      | 28             |
| a.          | Shiner Hooks                                                                          | 28             |
| SO.         | Siwash Hooks, Open Eye/Closed Eye                                                     | 29             |
| ALL PURPOSE | Trailer Hook Sp                                                                       | 29             |
| 로.          | Spinner Bait Trailer Hooks                                                            | 29             |
| H           | Spinner Bait Hooks                                                                    | 29             |
|             | Big River Bait Hooks                                                                  | 30-31          |
|             | Baitholder Hooks                                                                      | 31             |
|             | Walleye and Steelhead Assortment                                                      | 32             |
|             | Crappie Hook Assortment                                                               | 32             |
|             | Catfish Hook Assortment                                                               | 32             |
|             | TW Hook                                                                               | 34             |
|             | Single Egg Hooks, Barb On Shank                                                       | 34             |
|             | Aberdeen Hooks                                                                        | 34             |
|             | G-Stinger                                                                             | 34             |
|             | Split Shot/Drop Shot Hooks                                                            | 34             |
|             | Split Shot Drop Shot Weedless                                                         | 34<br>35       |
|             | Finesse Wide Gap                                                                      | 35<br>25       |
|             | Finesse Wide Gap Weedless                                                             | 35             |
| <b></b>     | Wicked Wacky                                                                          | 35             |
| M           | Worm Hooks, Skip Gap                                                                  | 36             |
| $\geq$      | Finesse Heavy, Heavy and Super Heavy Cover                                            | 36             |
| ES .        | Worm Oversize G-Mag<br>Worm EWG                                                       | 37             |
| Ξ.          |                                                                                       | 37<br>37-38    |
|             | Worm Superline, EWG                                                                   |                |
|             | EWG Monster FWG Monster Weighted                                                      | 39<br>39       |
|             | EWG Monster, Weighted                                                                 | 39<br>40       |
|             | Superline Spring Lock and Weighted Spring Lock Superline Spring Lock Monster Weighted | 40<br>41       |
|             | Superline Spring Lock Monster, Weighted Worm Hooks                                    |                |
|             |                                                                                       | 42-44<br>45-47 |
|             | Jig Hooks NEW                                                                         | 45-47<br>47-49 |
|             | Ice Fishing and Carp Series                                                           | 47-48          |
|             | Big Cat Circle - Catfish Series                                                       | 48             |