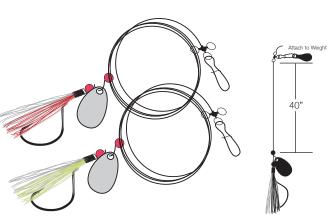

#### Tuned Tuna Plug, Ringed

Angler preferences can differ on whether to use a ringed hooked or not. And that's just fine with us because we manufacture both. Our Tuned Tuna Plug hook is now available with a welded ring. The ring provides more freedom for the hook(s) to swing unencumbered. Anglers have also found success using the ringed Tuned Tuna Plug hook for stiff rigs, thus eliminating the need for a shackle. Without reservation, they're ready for battle.

Available in 10/0 to 12/0 in oz. packs of two. Page 59.