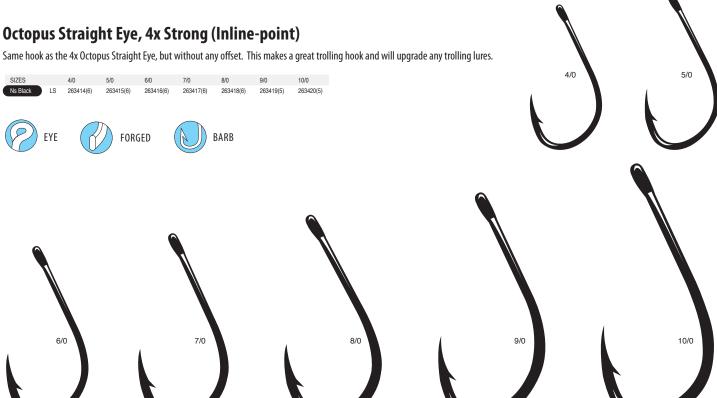

|          |     |     |     |
|                 | BARI | 3                        | OF                       | F-SET POIN               |                        |                        |                        |   |                        |          |     |     |     |
|                 |      |                          |                          |                          |                        | ") \                   | 6                      | 4 | ) \                    |          | 1/0 | 2/0 | 3/0 |



### Octopus Straight Eye, 4x Strong

One of the more versatile hooks in our line up, this hook is built to handle big fish. Used for everything from Catfish to Tarpon, the offset beak point penetrates quickly and can be used on either bigger live baits or for chunk baits.





### **Octopus Circle (Offset-point)**

Specially designed to set in the corner of the fish's mouth, making it a great choice for the fresh and saltwater fisherman still wanting to use bait.





FORGED



BARB





LS 208406(10) 208407(10) 208408(10) 208409(8) 208410(8)

OFF-SET POINT



### **Octopus Circle (Inline-point) TOURNAMENT LEGAL**

25 pk 208406-25 208407-25 208408-25 208409-25 208410-25 208411-25

Same design as the Octopus Circle, but without any offset to conform with some Billfish tournament regulations and some fisheries that require non-offset circle hooks.

BARB





**FORGED** 





208411(6)

208412(6)

208412-25

208413(6)

208414(6) 208415(6)

208413-25 208414-25 208415-25

208416(6)

208416-25

208417(6)

208417-25

208418(6)

208418-25

CIRCLE HOOK

|   | SIZES