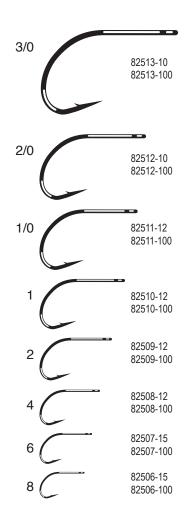

ose: Color: MB Sizes: 10-4



#### SC15-2H •

#### Wide Gap • 2x Strong Tarpon and Billfish Flies

Loose: Color: TN Sizes: 3/0 - 5/0

100 pk: Color: TN Sizes: 3/0 - 5/0



#### SL11-3H •

#### 3x strong

Standard Bonefish/Tarpon Flies and

Billfish Flies

Loose: Color: TN Sizes: 8 - 4/0 100 pk: Color: TN Sizes: 8 - 4/0





#### SS15 •

#### Standard

Standard Inshore Flies and Surface Patterns

Loose: Color: TN Sizes: 10 - 3/0 50 pk: Color: TN Sizes: 3/0 100 pk: Color: TN Sizes: 10 - 3/0



#### SP11-3L3H •

#### Perfect Bend

Longer Saltwater Streamers, Poppers and Billfish Flies

Loose: Color: TN Sizes: 8 - 3/0 100 pk: Color: TN Sizes: 8 - 3/0



#### SC15 •

#### Wide Gape

Shrimp, Small Tarpon Flies,

Tube Fly Trailer

Loose: Color: TN Sizes: 8 - 3/0 100 pk: Color: TN Sizes: 8 - 3/0



#### SC17 •

#### Tarpon Fly

Multi-use Dries and Wets Loose pk &100 pk: Color: NB





| DESCRIPT | ION (                        | GAMAKATSU Model # | MUSTAD | TIEMCO | DAIICHI | DAI-RIKI |
|----------|------------------------------|-------------------|--------|--------|---------|----------|
|          | Standard Down Eye            | S10               | 94840  | 5210   | 1170    | 300      |
|          | Standard Down Eye Barbless   | S10B              | 94845  | 900BL  | 1190    |          |
|          | Straight Eye Dry             | S10S              | 94859  | 101    | 1110    | 310      |
|          | Retainer Bend Barbless       | R10-B             |        |        |         |          |
|          | Retainer Bend Barbless 3X Fi | ne R17B           |        |        |         |