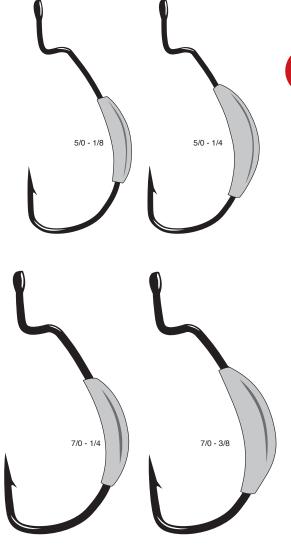

#### **G Finesse Drop Shot Hook**

"I've increased my hook-up percentage by 40% ... I rarely miss a fish with this new drop shot hook. These are the sharpest, strongest, most advanced hooks of their kind on the market."

Martens has been instrumental in the development of Gamakatsu's new G Finesse Drop Shot Hook. Completely "pro-designed", Gamakatsu's new G Finesse series is a giant leap forward in fishing hook technology. "The new G Finesse Drop Shot Hook is like Gamakatsu's standard Drop Shot Hook except that I had them pull the point more towards the eye to open up the gap. Also, the hook wire, called TGW (Tournament Grade Wire) is a smaller diameter, 20% thinner, but just as strong as their other hooks." Gamakatsu's G Finesse Drop Shot Hooks are available in sizes, 2, 1, 1/0 and 2/0. Nano Smooth Coat finish.