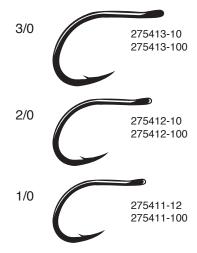

lfish Flies

Loose: Color: TN Sizes: 3/0 - 5/0

100 pk: Color: TN Sizes: 3/0 - 5/0



#### SL11-3H •

#### 3x strong

Standard Bonefish/Tarpon Flies and

Billfish Flies

Loose: Color: TN Sizes: 8 - 4/0 100 pk: Color: TN Sizes: 8 - 4/0





#### SS15 •

#### Standard

Standard Inshore Flies and Surface Patterns

Loose: Color: TN Sizes: 10 - 3/0 50 pk: Color: TN Sizes: 3/0 100 pk: Color: TN Sizes: 10 - 3/0



#### SP11-3L3H •

#### Perfect Bend

Longer Saltwater Streamers, Poppers and Billfish Flies

Loose: Color: TN Sizes: 8 - 3/0 100 pk: Color: TN Sizes: 8 - 3/0



#### SC15 •

#### Wide Gape

Shrimp, Small Tarpon Flies,

Tube Fly Trailer

Loose: Color: TN Sizes: 8 - 3/0 100 pk: Color: TN Sizes: 8 - 3/0



#### SC17 •

#### Tarpon Fly

Multi-use Dries and Wets Loose pk &100 pk: Color: NB





| DESCRIPT | ION (                        | GAMAKATSU Model # | MUSTAD | TIEMCO | DAIICHI | DAI-RIKI |
|----------|------------------------------|-------------------|--------|--------|---------|----------|
|          | Standard Down Eye            | S10               | 94840  | 5210   | 1170    | 300      |
|          | Standard Down Eye Barbless   | S10B              | 94845  | 900BL  | 1190    |          |
|          | Straight Eye Dry             | S10S              | 94859  | 101    | 1110    | 310      |
|          | Retainer Bend Barbless       | R10-B             |        |        |         |          |
|          | Retainer Bend Barbless 3X Fi | ne R17B           |        |        |         |          |
|          | Retainer Bend Barbless 2X St | trong R18B        |        |