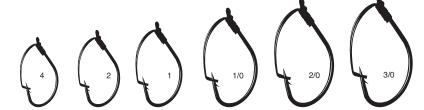

#### **Nautilus Circle Heavy Duty**

To go ringed or not to go ringed... that is the question! And we've got the answer, whichever you prefer. The standard Nautilus HD hook features a ringless eye and 30% heavier wire than the regular Nautilus. (Roughly 50% less heavy than the Super Nautilus.) Whether you simply prefer the stealthiness of having less metal in the water or just have great confidence in the loop knots you've tied for years, the standard Nautilus HD hook will do the trick. You can feel the superiority by just holding it in your hand. Be careful when checking the sharpness; it doesn't differentiate between fish or fingers. Available in 2/0 to 6/0 oz. with an NS black finish. Page 53.

#### **Nautilus Circle Heavy Duty with Solid Ring**

The new solid, one-piece ringed version of the Nautilus HD hook allows live bait to swim more freely, keeping it alive longer and enticing more prey to engulf its goodness. At that point, the finest high carbon steel penetrates deep and locks in tight for the battle ahead. The Ringed Nautilus HD features 30% heavier wire than the regular Nautilus and 50% less than the Super Nautilus. While its core credibility has been proven in the southern California Bluefin Tuna fisheries, there is absolute evidence of its prowess in many other heavyweight bouts with monster gamefish worldwide. Therefore, you owe it to yourself to try the Nautilus HD Ringed for all live bait techniques and bottomfish applications. Big blues and channel cats? Absolutely! Sturgeon? Oh yeah. Halibut? It's a no-brainer. Tie one on without a single regret. Available in 2/0 to 3/0 in 5-packs, and 4/0 to 6/0 in 4-packs. Page 53.