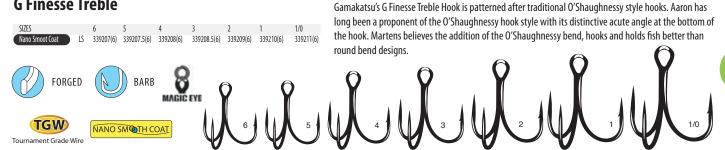

#### G Finesse Treble Hook ... Thinner, Stronger, Sharper, Better.

Gamakatsu continues to expand its ground-breaking G Finesse series hooks with the G Finesse Treble Hook. Designed by Tournament pro, Aaron Martens, the G Finesse Treble redefines "sharp" and "effective".

Gamakatsu's G Finesse Treble Hook is patterned after traditional O'Shaughnessy style hooks. Aaron has long been a proponent of the O'Shaughnessy hook style with its distinctive acute angle at the bottom of the hook. Martens believes the addition of the O'Shaughnessy bend, hooks and holds fish better than round bend designs. He should know, a past B.A.S.S. Angler of the Year, had three second place finishes in Bassmaster's Classics and is always in the hunt on the pro tours. When you fish as much as Aaron does, small details make a big difference. The G Finesse Treble Hooks is available in sizes 6,5,4,3,2, 1, 1/0. Nano Smooth Coat finish.