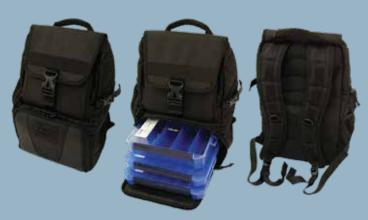

#### < Backpack Tackle Storage

When you need to carry enough tackle for wherever your angling adventure may lead you, strap on our new Backpack Tackle Storage solution. Made from 1680 Denier Ballistic Nylon, it's tough, light and easy to carry. The interior pouch can be adjusted from one large compartment to two smaller ones. Exterior carry pockets on both sides are designed to hold fishing rods or water bottles. Includes two (2) G3600 and one (1) G3500D G-Boxes. Dimensions: 17" x 12" x 8". *Page 85*.