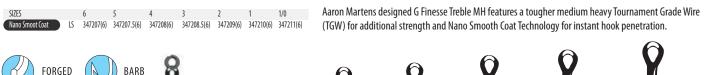

#### **G Finesse Treble Hook MH Hook**

G Finesse for big, tough fish that live in the heaviest cover. Aaron Martens frequently chases them and he asked us for medium heavy G Finesse treble to meet those needs. We answered. The new G Finesse Treble MH features a tougher medium heavy, tournament grade wire for additional strength. The same Nano Smooth Coat finish and short shank promote instant hook penetration. Available in Sizes 6, 5, 4, 3, 2, 1, 1/0.