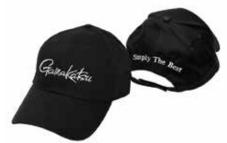

#### Triple Black Flat Bill Hat

Make a subtle statement, in a powerful way. Black on black on black with a raised Gamakatsu embroidered logo off-centered to the side. One size fits all snapback closure. 65/35 polyester/cotton. *Page 80*.