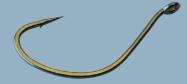

#### **Octopus Straight Eye NSB**

West coast anglers love salmon. Salmon love herring. Herring love to rip and tear apart when you rig them with traditional hooks. Hence, the reason we designed the new Octopus Straight Eye hook. The ultra-thin, yet ultra-strong, wire slides through soft baits without damaging the tender tissue. The hook eye is narrower and smoother too, so it can slide through as well. The result is a herring with that perfect spin, followed by a chrome bright chinook or coho in the net shortly thereafter. *Available in 8 to 4/0 sizes. oz. Page 22*.