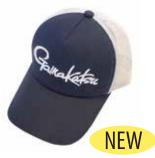

#### **Trucker Mesh Hat**

Classic trucker cap style built with the quality and fit you've come to expect from Gamakatsu. Navy brim and crown with raised Gamakatsu logo lettering in white embroidery. White mesh panel and snapback, adjustable sizing clasp. *Page 80*.