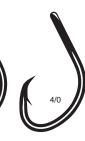

#### **Nautilus Circle Heavy Duty**

To go ringed or not to go ringed... that is the question! And we've got the answer, whichever you prefer. The standard Nautilus HD hook features a ringless eye and 30% heavier wire than the regular Nautilus. (Roughly 50% less heavy than the Super Nautilus.) Whether you simply prefer the stealthiness of having less metal in the water or just have great confidence in the loop knots you've tied for years, the standard Nautilus HD hook will do the trick. You can feel the superiority by just holding it in your hand. Be careful when checking the sharpness; it doesn't differentiate between fish or fingers. Available in 2/0 to 6/0 oz. with an NS black finish. Page 53.