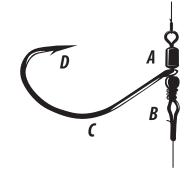

## Gamakatsu colors and characteristics ...

NICKEL

BRONZE

NS BLACK

RED

GREEN

BLUE

F-RED

CHARTREUSE

F-PINK

F-ORANGE

**GLOW** 

F-GREEN

F-PURPLE

ULTRA VIOLET

EYE

**OPEN EYE** 

BARB

**BARBLESS** 

**OUT-BARB** 

EWG - EXTRA WIDE GAP

**WELDED EYE** 

MAGIC EYE

BARB(S) ON SHANK

**FORGED** 

**OFF-SET POINT** 

**CIRCLE HOOK** 

TIN KEEPER

TITANIUM WEEDGUARD

NANO SMOTH COAT

**Tournament Grade Wire** 