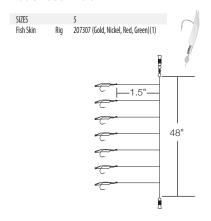

d on premium monofilament line with 6 foot leaders, Gamakatsu Barbless Mooching Rigs are packaged individually.





#### **Two Hook Bait Rig**

| Hook Size | Line (LB) | Stock #      |
|-----------|-----------|--------------|
| 3/0, 4/0  | 25        | 233334-25(3) |
| 3/0, 4/0  | 30        | 233334-30(3) |
| 4/0,5/0   | 30        | 233345-30(3) |
| 5/0,6/0   | 30        | 233356-30(3) |
| 4/0,5/0   | 40        | 233345-40(3) |
| 5/0,6/0   | 40        | 233356-40(3) |
| 6/0 7/0   | 40        | 233367-40(3) |

"3 rigs per pack!"





Two red hooks snelled about 1 inch apart to 6 ft piece of premium monofilament. Perfect for

BARB

#### Salmon/steelhead Leader







# Jigging Rig, Gold



#### Jigging Rig, Nickel, Smelt/herring











Gamakatsu

#### Jigging Rig, Special Assorted Hook







#### **Sockeye Rig**

| Hook Size      | Line (lb) | Stock #         |
|----------------|-----------|-----------------|
| 3/0 Chartreuse | 30        | 372313-C-30(3)  |
| 3/0 Flame Red  | 30        | 372313-FR-30(3) |

When the sockeye start running, you better be ready to get in the game fast. With our Sockeye Rigs, you are geared up in seconds. Tied on 30 lbs. leaders with sticky sharp 3/0 red Octopus hooks, available in 2 colors - chartreuse or flame red. Nothing is easier or faster, except maybe your limit. We've done the work for you to maximize your time on the water.



#### **Top And Bottom Rig**

| Hook Size | Line (lb) | Stock #   |
|-----------|-----------|-----------|
| 2         | 30        | 238409(1) |

Designed primarily for bottom fishing, this rig uses two size 2 NS