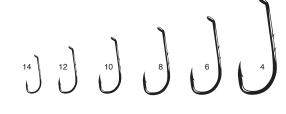

#### **Octopus Straight Eye NSB**

West coast anglers love salmon. Salmon love herring. Herring love to rip and tear apart when you rig them with traditional hooks. Hence, the reason we designed the new Octopus Straight Eye hook. The ultra-thin, yet ultra-strong, wire slides through soft baits without damaging the tender tissue. The hook eye is narrower and smoother too, so it can slide through as well. The result is a herring with that perfect spin, followed by a chrome bright chinook or coho in the net shortly thereafter. *Available in 8 to 4/0 sizes. oz. Page 22*.