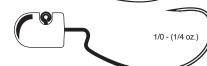

#### **Finesse Jig Head Offset**

If you're familiar with the Ned rig technique, you probably haven't seen this before: An offset eye, countersunk into the jig head, with a premium forged steel Gamakatsu hook. Well, now you have. Reduce time rigging and spend more time fishing. This all-in-one design is tough to beat when bass are spooked or finicky in overfished conditions. *Available in 4-packs, in 3/32, 1/8, 3/16, and 1/4 ounce sizes. Page 69.* 