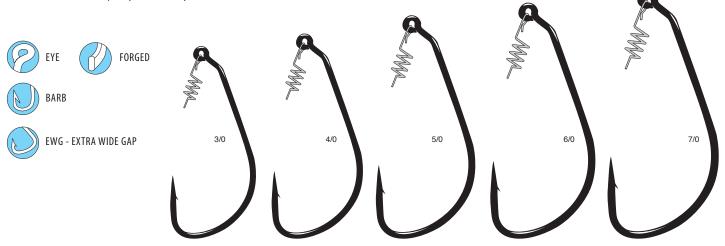

#### Jig 30 Extra Wide Gap

Designed for a wide variety of popular techniques, emerging trends, and do-it-yourself lead jig head pouring. The new 30° hook eye angle compliments the 60° and 90° jig hooks that have been the standard for decades. This extra wide gap (EWG) will handle larger baits too. The points are incredibly sticky-sharp right out of the package. Fits most 30° lead molds. Available in 3/0 to 7/0 oz., in NS black color. Available in bulk packs of 25 and 100. Page 45.