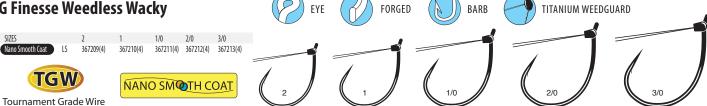

#### **G Finesse Weedless Wacky**

Gamakatsu's Tournament-winning Pro Staffer, Shinichi Fukae, never rests. On the heels of last year's new Swivel Shot Drop Shot hook, he worked tirelessly with Gamakatsu's engineers to develop the new G Finesse Weedless Wacky hook. Look closely and you'll see, it's not an ordinary weedless design. The weed guards are not plastic, they're titanium wire—solidly encased and directly molded to the hook shank. They won't come loose and they don't vibrate or add resistance. The extremely thin gauge wire retains its shape, yet is flexible enough to compress with even the gentlest nibbles. Bass won't feel a thing, until of course, the precision sharpened Gamakatsu hook does its job. The G Finesse Weedless Wacky hook features Gamakatsu's exclusive Nano Smooth Coat finish to add stealth and reduce friction for effortless hook penetration. The hook itself features Tournament Grade Wire (TGW) that is a smaller diameter, yet stronger, than other Drop Shot hooks. *Available in sizes 2, 1, 1/0, 2/0 and 3/0* 