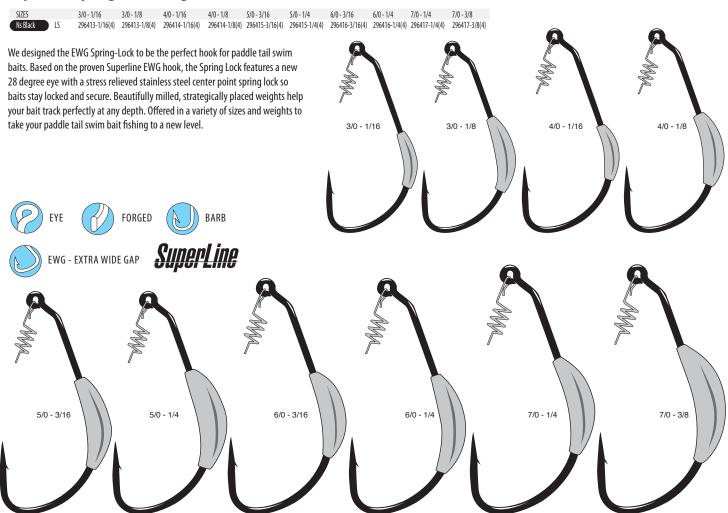

or any oversized offering. The hook also features a slightly higher hook point in relation to the eye to help aid in hook setting power.



EYE



FORGED



BARB



6/0 - 3/16

EWG - EXTRA WIDE GAP

6/0 - 1/4





#### **Superline Spring Lock**

| SIZES    |    | 3/0       | 4/0       | 5/0       | 6/0       | 7/0       |
|----------|----|-----------|-----------|-----------|-----------|-----------|
| Ns Black | LS | 296413(3) | 296414(3) | 296415(3) | 296416(2) | 296417(2) |



The new Superline Spring Lock is based on the proven Superline EWG. The Spring Lock features a 28 degree eye with a stress relieved stainless steel center point spring lock. This is the ideal soft plastic hook when the situation requires your bait to stay locked and secure.



#### Superline Spring Lock, Weighted



# **Superline Spring Lock Monster, Weighted**

| SIZES    |    | 9/0 - 3/8     | 10/0 - 3/8    | 12/0 - 3/8    | 9/0 - 1/2     | 10/0 - 1/2    | 12/0 - 1/2    |
|----------|----|---------------|---------------|---------------|---------------|---------------|---------------|
| Ns Black | LS | 371419-3/8(3) | 371420-3/8(2) | 371422-3/8(2) | 371419-1/2(3) | 371420-1/2(2) | 371422-1/2(2) |

Go big or go home. When conditions call for big baits, Gamakatsu's new Spring Lock Monster is precisely designed to hold and position them perfectly straight and firmly attached. Weighted with 3/8 or ½ ounce lead, the Spring Lock Monster stands up to aggressive casts and viciously hard hook sets. The "center point" spring lock is easy to start and tighten. Baits stay straight every time and all the time.