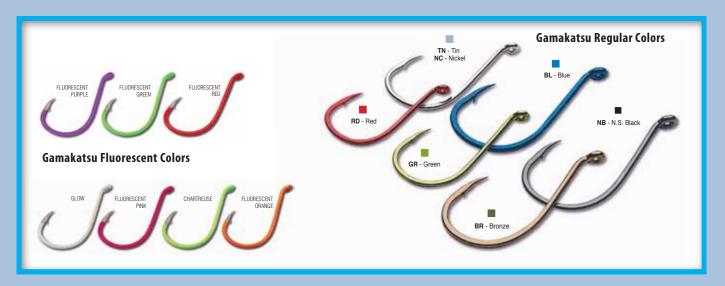

## Gamakatsu colors and characteristics ...

NICKEL

BRONZE

NS BLACK

RED

GREEN

BLUE

F-RED

CHARTREUSE

F-PINK

F-ORANGE

**GLOW** 

F-GREEN

F-PURPLE

ULTRA VIOLET

EYE