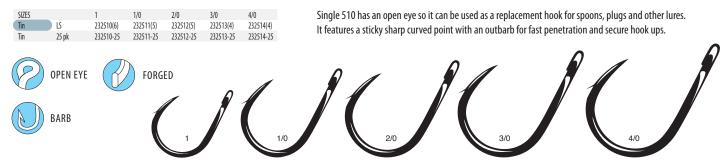

#### **G Finesse Stinger**

Tournament pro and Gamakatsu pro staff, Brent Ehrler, developed and fine-tuned the new G Finesse Stinger for use with the popular Neko and Wacky rig techniques. The G Finesse Stinger follows in the footsteps of similar, game-changing G Finesse hooks engineered by Gamakatsu. It features Tournament Grade Wire (TGW) which is thinner and stronger than anything else on the market, and an application of Nano Smooth Coat to decrease penetration resistance. This hook can be perfectly positioned exactly where you want it, and even moved, without damaging the bait. When the bite is tough, G Finesse opens new ways to stick it to'em. *Available in size 6 through 1/0*.

#### **G Finesse Weedless Stinger**

We heard from pro staff, Brent Ehrler, and many others, that anglers were spending far too much time tying custom weed guards with wire or heavy monofilament on their Neko rigs... because they couldn't find the right finesse hook with the right weed guard already attached. Problem solved! The G Finesse Stinger Weedless is just what the tournament trail needed. Titanium wire weed guard, Nano Smooth Coat and Tournament Grade Wire. Available in size 6 through 1/0.