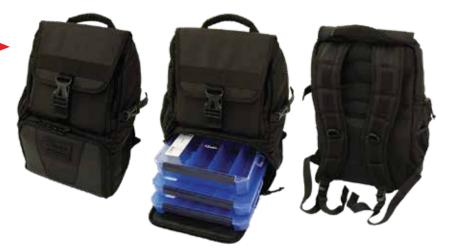

#### < Backpack Tackle Storage

When you need to carry enough tackle for wherever your angling adventure may lead you, strap on our new Backpack Tackle Storage solution. Made from 1680 Denier Ballistic Nylon, it's tough, light and easy to carry. The interior pouch can be adjusted from one large compartment to two smaller ones. Exterior carry pockets on both sides are designed to hold fishing rods or water bottles. Includes two (2) G3600 and one (1) G3500D G-Boxes. Dimensions: 17" x 12" x 8". *Page 85*.