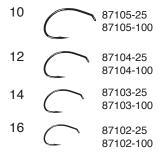

#### Jig 30 Extra Wide Gap

Designed for a wide variety of popular techniques, emerging trends, and do-it-yourself lead jig head pouring. The new 30° hook eye angle compliments the 60° and 90° jig hooks that have been the standard for decades. This extra wide gap (EWG) will handle larger baits too. The points are incredibly sticky-sharp right out of the package. Fits most 30° lead molds. Available in 3/0 to 7/0 oz., in NS black color. Available in bulk packs of 25 and 100. Page 45.