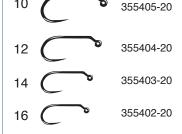

#### **G Finesse Stinger**

Tournament pro and Gamakatsu pro staff, Brent Ehrler, developed and fine-tuned the new G Finesse Stinger for use with the popular Neko and Wacky rig techniques. The G Finesse Stinger follows in the footsteps of similar, game-changing G Finesse hooks engineered by Gamakatsu. It features Tournament Grade Wire (TGW) which is thinner and stronger than anything else on the market, and an application of Nano Smooth Coat to decrease penetration resistance. This hook can be perfectly positioned exactly where you want it, and even moved, without damaging the bait. When the bite is tough, G Finesse opens new ways to stick it to'em. *Available in size 6 through 1/0*.

#### **G Finesse Weedless Stinger**

We heard from pro staff, Brent Ehrler, and many others, that anglers were spending far too much time tying custom weed guards with wire or heavy monofilament on their Neko rigs... because they couldn't find the right finesse hook with the right weed guard already attached. Problem solved! The G Finesse Stinger Weedless is just what the tournament trail needed. Titanium wire weed guard, Nano Smooth Coat and Tournament Grade Wire. Available in size 6 through 1/0.