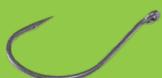

#### **Octopus Straight Eye NSB**

West coast anglers love salmon. Salmon love herring. Herring love to rip and tear apart when you rig them with traditional hooks. Hence, the reason we designed the new Octopus Straight Eye hook. The ultra-thin, yet ultra-strong, wire slides through soft baits without damaging the tender tissue. The hook eye is narrower and smoother too, so it can slide through as well. The result is a herring with that perfect spin, followed by a chrome bright chinook or coho in the net shortly thereafter. *Available in 8 to 4/0 sizes. oz. Page 22*.