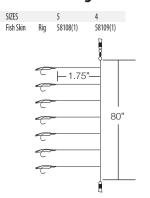

#### TW Hook

The TW stands for "Trout Worm" and is the perfect hook for those soft plastic finesse worms that require a delicate presentation. It has the right gap to accommodate the worm and hold the fish.

Available in Bronze in new sizes 6 and 8 oz. Page 34.