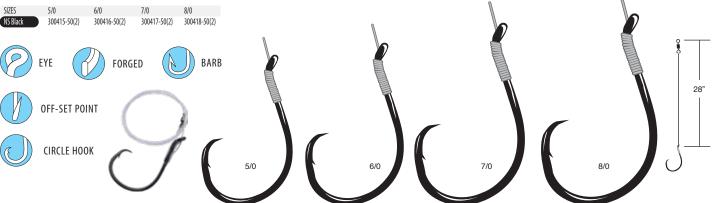

#### **Nautilus Circle Heavy Duty**

To go ringed or not to go ringed... that is the question! And we've got the answer, whichever you prefer. The standard Nautilus HD hook features a ringless eye and 30% heavier wire than the regular Nautilus. (Roughly 50% less heavy than the Super Nautilus.) Whether you simply prefer the stealthiness of having less metal in the water or just have great confidence in the loop knots you've tied for years, the standard Nautilus HD hook will do the trick. You can feel the superiority by just holding it in your hand. Be careful when checking the sharpness; it doesn't differentiate between fish or fingers. Available in 2/0 to 6/0 oz. with an NS black finish. Page 53.

#### **Nautilus Circle Heavy Duty with Solid Ring**

The new solid, one-piece ringed version of the Nautilus HD hook allows live bait to swim more freely, keeping it alive longer and enticing more prey to engulf its goodness. At that point, the finest high carbon steel penetrates deep and locks in tight for the battle ahead. The Ringed Nautilus HD features 30% heavier wire than the regular Nautilus and 50% less than the Super Nautilus. While its core credibility has been proven in the southern California Bluefin Tuna fisheries, there is absolute evidence of its prowess in many other heavyweight bouts with monster gamefish worldwide. Therefore, you owe it to yourself to try the Nautilus HD Ringed for all live bait techniques and bottomfish applications. Big blues and channel cats? Absolutely! Sturgeon? Oh yeah. Halibut? It's a no-brainer. Tie one on without a single regret. Available in 2/0 to 3/0 in 5-packs, and 4/0 to 6/0 in 4-packs. Page 53.