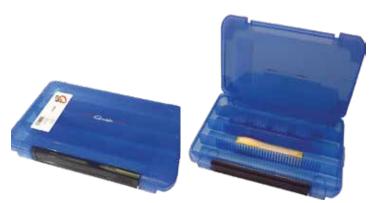

#### G-Box 3500 Deep Utility Case

Our designers continue to expand the offering of G-Boxes because anglers keep expanding their requests for more of these intuitive storage solutions. The new G-Box 3500 is nearly 2.4" deep, so big-lipped and fat-bodied, baits fit with ease. It's 7.4" wide to accommodate stick baits, long spinners and spinner blades. The clear top lets you see what's inside and the one-handed leasy-opening

what's inside and the one-handed, easy-opening design makes access exceptionally convenient. Of course, the dividers are fully adjustable too. Complete dimensions: 10" x 7.4" x 2.4". *Page 83*.