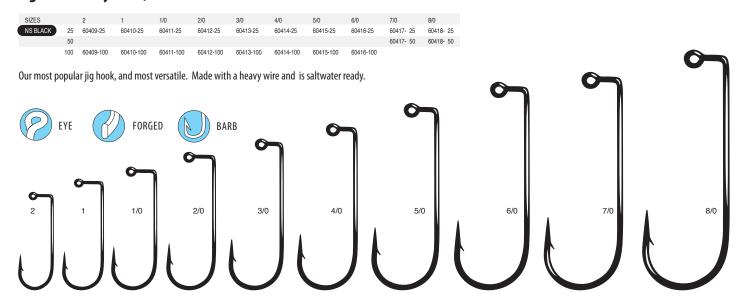

#### Jig 30 Extra Wide Gap

Designed for a wide variety of popular techniques, emerging trends, and do-it-yourself lead jig head pouring. The new 30° hook eye angle compliments the 60° and 90° jig hooks that have been the standard for decades. This extra wide gap (EWG) will handle larger baits too. The points are incredibly sticky-sharp right out of the package. Fits most 30° lead molds. Available in 3/0 to 7/0 oz., in NS black color. Available in bulk packs of 25 and 100. Page 45.