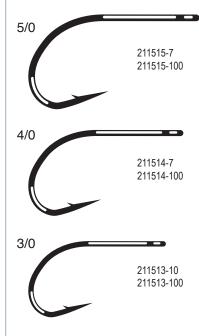

#### **G Finesse Stinger**

Tournament pro and Gamakatsu pro staff, Brent Ehrler, developed and fine-tuned the new G Finesse Stinger for use with the popular Neko and Wacky rig techniques. The G Finesse Stinger follows in the footsteps of similar, game-changing G Finesse hooks engineered by Gamakatsu. It features Tournament Grade Wire (TGW) which is thinner and stronger than anything else on the market, and an application of Nano Smooth Coat to decrease penetration resistance. This hook can be perfectly positioned exactly where you want it, and even moved, without damaging the bait. When the bite is tough, G Finesse opens new ways to stick it to'em. *Available in size 6 through 1/0*.

#### **G Finesse Weedless Stinger**

We heard from pro staff, Brent Ehrler, and many others, that anglers were spending far too much time tying custom weed guards with wire or heavy monofilament on their Neko rigs... because they couldn't find the right finesse hook with the right weed guard already attached. Problem solved! The G Finesse Stinger Weedless is just what the tournament trail needed. Titanium wire weed guard, Nano Smooth Coat and Tournament Grade Wire. Available in size 6 through 1/0.

Available in size 6 through 1/0 oz. Page 16.