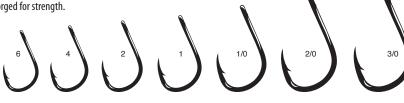

#### **G Finesse Heavy Cover Worm**

The new Aaron Martens Signature G Finesse Heavy Cover Worm hook does what others can't. Extreme versatility. Martens says it best, "This hook let's me do so much, easily the most versatile soft plastics hook on the market". Featuring Aaron's custom designed keeper that holds plastics tight for endless casts without rips or tears. The rock solid keeper is made of non-corrosive tin, not plastic or lead, so it won't wear out or add unwanted weight. Like all G Finesse hooks, tournament grade wire and Nano Smooth Coat finish perfect the design. Available is sizes 2, 1, 1/0, 2/0, 3/0, 4/0.