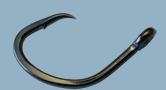

#### **Nautilus Circle Heavy Duty**

To go ringed or not to go ringed... that is the question! And we've got the answer, whichever you prefer. The standard Nautilus HD hook features a ringless eye and 30% heavier wire than the regular Nautilus. (Roughly 50% less heavy than the Super Nautilus.) Whether you simply prefer the stealthiness of having less metal in the water or just have great confidence in the loop knots you've tied for years, the standard Nautilus HD hook will do the trick. You can feel the superiority by just holding it in your hand. Be careful when checking the sharpness; it doesn't differentiate between fish or fingers. Available in 2/0 to 6/0 oz. with an NS black finish. Page 53.

#### **Nautilus Circle Heavy Duty with Solid Ring**

The new solid, one-piece ringed version of the Nautilus HD hook allows live bait to swim more freely, keeping it alive longer and enticing more prey to engulf its goodness. At that point, the finest high carbon steel penetrates deep and locks in tight for the battle ahead. The Ringed Nautilus HD features 30% heavier wire than the regular Nautilus and 50% less than the Super Nautilus. While its core credibility has been proven in the southern California Bluefin Tuna fisheries, there is absolute evidence of its prowess in many other heavyweight bouts with monster gamefish worldwide. Therefore, you owe it to yourself to try the Nautilus HD Ringed for all live bait techniques and bottomfish applications. Big blues and channel cats? Absolutely! Sturgeon? Oh yeah. Halibut? It's a no-brainer. Tie one on without a single regret. Available in 2/0 to 3/0 in 5-packs, and 4/0 to 6/0 in 4-packs. Page 53.