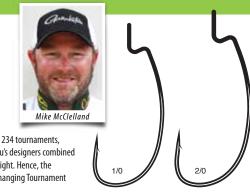

## **G Finesse by Mike McClelland**

#### **Mike McClelland Inspired G Finesse Hybrid Worm**

The G Finesse Hybrid Worm is the brainchild of pro-staffer; Mike McClelland. He's spent more than a few hours on the water, competing in over 234 tournaments, including 10 times at the Bassmaster Classic. Mike knows the subtleties of rigging worms and soft plastic like no one else, so he and Gamakatsu's designers combined the best of his current favorite Gamakatsu worm hook and incorporated a distinctive new acute hook angle to keep baits aligned perfectly straight. Hence, the "Hybrid" name. The Nano Smooth Coat finish makes it easy to thread the thinnest finesse baits or the fattest Senkos with ease. Add industry-changing Tournament Grade Wire (TGW) to the package and things couldn't be more perfect. Take our word for it, or better yet, fish it yourself. *The G Finesse Hybrid Worm is available in sizes 1/0 to 8/0*.