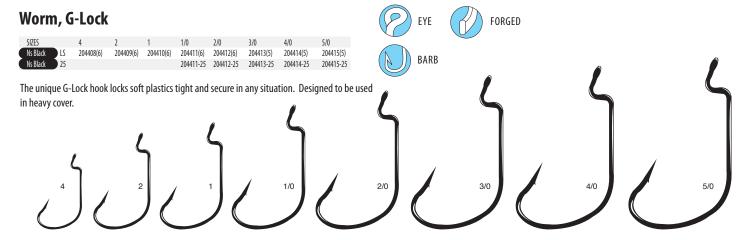

#### TW Hook

The TW stands for "Trout Worm" and is the perfect hook for those soft plastic finesse worms that require a delicate presentation. It has the right gap to accommodate the worm and hold the fish.

Available in Bronze in new sizes 6 and 8 oz. Page 34.