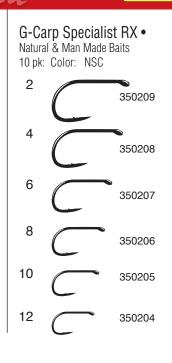

# **Table of contents**

|             | Contents                                                                              | Page           |
|-------------|---------------------------------------------------------------------------------------|----------------|
|             | G Finesse Drop Shot                                                                   | 13             |
|             | G Finesse Heavy Cover Worm                                                            | 13             |
|             | G Finesse Treble                                                                      | 13             |
|             | G Finesse Treble MH                                                                   | 13             |
| ш           | G Finesse Swivel Shot                                                                 | 14             |
| G FINESSE   | G Finesse Swivel Shot Drop Shot                                                       | 14             |
| 문           | G Finesse Swivel Shot Worm                                                            | 14             |
| G           | G Finesse Weedless Wacky                                                              | 14             |
|             | G Finesse Worm Light with Tin Keeper                                                  | 15             |
|             | G Finesse Jig Head Wacky                                                              | 15             |
|             | G Finesse Tricky Head                                                                 | 15             |
|             | G Finesse Tournament Snap                                                             | 15             |
|             | G Finesse Hybrid Worm                                                                 | 16             |
|             | G Finesse Stinger NEW                                                                 | 16             |
|             | G Finesse Weedless Stinger NEW                                                        | 16             |
| <b>当</b> 当  | Treble Hooks                                                                          | 17-20          |
| EB          | Feathered Treble Hooks                                                                | 20             |
| <b>E</b> 5  | Double Hooks                                                                          | 20             |
|             | Octopus Hooks / Octopus Circle NEW                                                    | 22-27          |
|             | Walleye Wide Gap                                                                      | 28             |
| a.          | Shiner Hooks                                                                          | 28             |
| SO.         | Siwash Hooks, Open Eye/Closed Eye                                                     | 29             |
| ALL PURPOSE | Trailer Hook Sp                                                                       | 29             |
| 로.          | Spinner Bait Trailer Hooks                                                            | 29             |
| H           | Spinner Bait Hooks                                                                    | 29             |
|             | Big River Bait Hooks                                                                  | 30-31          |
|             | Baitholder Hooks                                                                      | 31             |
|             | Walleye and Steelhead Assortment                                                      | 32             |
|             | Crappie Hook Assortment                                                               | 32             |
|             | Catfish Hook Assortment                                                               | 32             |
|             | TW Hook                                                                               | 34             |
|             | Single Egg Hooks, Barb On Shank                                                       | 34             |
|             | Aberdeen Hooks                                                                        | 34             |
|             | G-Stinger                                                                             | 34             |
|             | Split Shot/Drop Shot Hooks                                                            | 34             |
|             | Split Shot Drop Shot Weedless                                                         | 34<br>35       |
|             | Finesse Wide Gap                                                                      | 35<br>25       |
|             | Finesse Wide Gap Weedless                                                             | 35             |
| <b></b>     | Wicked Wacky                                                                          | 35             |
| M           | Worm Hooks, Skip Gap                                                                  | 36             |
| $\geq$      | Finesse Heavy, Heavy and Super Heavy Cover                                            | 36             |
| ES .        | Worm Oversize G-Mag<br>Worm EWG                                                       | 37             |
| Ξ.          |                                                                                       | 37<br>37-38    |
|             | Worm Superline, EWG                                                                   |                |
|             | EWG Monster FWG Monster Weighted                                                      | 39<br>39       |
|             | EWG Monster, Weighted                                                                 | 39<br>40       |
|             | Superline Spring Lock and Weighted Spring Lock Superline Spring Lock Monster Weighted | 40<br>41       |
|             | Superline Spring Lock Monster, Weighted Worm Hooks                                    |                |
|             |                                                                                       | 42-44<br>45-47 |
|             | Jig Hooks NEW                                                                         | 45-47<br>47-49 |
|             | Ice Fishing and Carp Series                                                           | 47-48          |
|             | Big Cat Circle - Catfish Series                                                       | 48             |