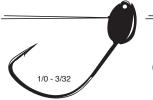

#### **Finesse Jig Head Offset**

If you're familiar with the Ned rig technique, you probably haven't seen this before: An offset eye, countersunk into the jig head, with a premium forged steel Gamakatsu hook. Well, now you have. Reduce time rigging and spend more time fishing. This all-in-one design is tough to beat when bass are spooked or finicky in overfished conditions. *Available in 4-packs, in 3/32, 1/8, 3/16, and 1/4 ounce sizes. Page 69.* 