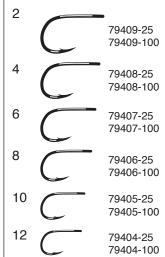

|
|----|-----------|
| 14 | 335203-20 |
| 16 | 335202-20 |
| 18 | 335201-20 |
| 20 | 335200-20 |
| 22 | 335299-20 |
| 24 | 335298-20 |

#### Jig Nymph • J20

#### **Barbless**

Beads and Slotted Beads 20 pk: Color: MB



(C) Curve

## **Numbering System**



#### 1) STYLE OF BEND

(S) Sproat (L) Limerick (P) Perfect (T) Tapered

(R) Retainer (B) Bend

#### 2) MODEL NUMBER

# 3) EYE STYLE (S) Straight (U) Up

**4) LENGTH**(L) Long (S) Short

## 5) STRENGTH

(F) Fine (H) Hard/Strong

#### **Examples:**

2H = 2x Hard/Strong 1F = 1x Fine

**S11S-4L2H** = Sproat Bend, Model 11, Straight Eye, 4X Long and 2X Strong

#### B10S •

#### Stinger, 1x Strong Forged

Hair Bugs, Streamers 25 pk & 100 pk: Color: NSB



#### C14S •

#### Glo Bug

Glo Bugs and other Egg Patterns 25 pk & 100 pk: Color: NSB



#### C16-B •

#### Crippled Emerger

Emerger Patterns, Mult-use 25 pk & 100 pk: Color: NSB

| 12 | ( ~    | 290404-25               |
|----|--------|-------------------------|
| 14 | $\sim$ | 290403-25<br>290403-100 |
| 16 | $\sim$ | 290402-25<br>290402-100 |
| 18 | $\sim$ | 290401-25<br>290401-100 |

200404-25

#### C13U •

#### Keel Balance

Multi-use and Keel Style dry Flies 25 pk & 100 pk: Color: MB



#### C15-BV •

## Vertical Eye, Emerger,

Barbless

25 pk & 100 pk: Color: NSB



#### C12-BM •

Barbless Midge, Large Eye 25 pk & 100 pk: Color: NSB

| 26 |         | 277497-25<br>277497-100 |
|----|---------|-------------------------|
| 28 |         | 277496-25<br>277496-100 |
| 30 | $\circ$ | 277495-25<br>277495-100 |

## **B10S Stinger •**

Tournament Grade Wire, Nano Smooth Coat H