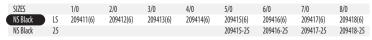

#### **Nautilus Circle Heavy Duty**

To go ringed or not to go ringed... that is the question! And we've got the answer, whichever you prefer. The standard Nautilus HD hook features a ringless eye and 30% heavier wire than the regular Nautilus. (Roughly 50% less heavy than the Super Nautilus.) Whether you simply prefer the stealthiness of having less metal in the water or just have great confidence in the loop knots you've tied for years, the standard Nautilus HD hook will do the trick. You can feel the superiority by just holding it in your hand. Be careful when checking the sharpness; it doesn't differentiate between fish or fingers. Available in 2/0 to 6/0 oz. with an NS black finish. Page 53.

#### **Nautilus Circle Heavy Duty with Solid Ring**

The new solid, one-piece ringed version of the Nautilus HD hook allows live bait to swim more freely, keeping it alive longer and enticing more prey to engulf its goodness. At that point, the finest high carbon steel penetrates deep and locks in tight for the battle ahead. The Ringed Nautilus HD features 30% heavier wire than the regular Nautilus and 50% less than the Super Nautilus. While its core credibility has been proven in the southern California Bluefin Tuna fisheries, there is absolute evidence of its prowess in many other heavyweight bouts with monster gamefish worldwide. Therefore, you owe it to yourself to try the Nautilus HD Ringed for all live bait techniques and bottomfish applications. Big blues and channel cats? Absolutely! Sturgeon? Oh yeah. Halibut? It's a no-brainer. Tie one on without a single regret. Available in 2/0 to 3/0 in 5-packs, and 4/0 to 6/0 in 4-packs. Page 53.