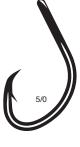

#### **Nautilus Circle Heavy Duty**

To go ringed or not to go ringed... that is the question! And we've got the answer, whichever you prefer. The standard Nautilus HD hook features a ringless eye and 30% heavier wire than the regular Nautilus. (Roughly 50% less heavy than the Super Nautilus.) Whether you simply prefer the stealthiness of having less metal in the water or just have great confidence in the loop knots you've tied for years, the standard Nautilus HD hook will do the trick. You can feel the superiority by just holding it in your hand. Be careful when checking the sharpness; it doesn't differentiate between fish or fingers. Available in 2/0 to 6/0 oz. with an NS black finish. Page 53.