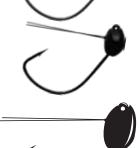

#### **Finesse Jig Head Offset**

If you're familiar with the Ned rig technique, you probably haven't seen this before: An offset eye, countersunk into the jig head, with a premium forged steel Gamakatsu hook. Well, now you have. Reduce time rigging and spend more time fishing. This all-in-one design is tough to beat when bass are spooked or finicky in overfished conditions. *Available in 4-packs, in 3/32, 1/8, 3/16, and 1/4 ounce sizes. Page 69.* 