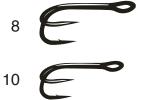

#### TW Hook

The TW stands for "Trout Worm" and is the perfect hook for those soft plastic finesse worms that require a delicate presentation. It has the right gap to accommodate the worm and hold the fish.

Available in Bronze in new sizes 6 and 8 oz. Page 34.