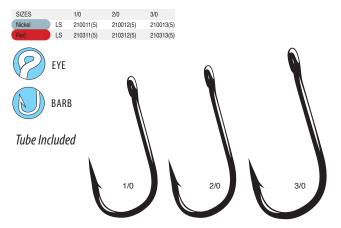

#### **Nautilus Circle Heavy Duty**

To go ringed or not to go ringed... that is the question! And we've got the answer, whichever you prefer. The standard Nautilus HD hook features a ringless eye and 30% heavier wire than the regular Nautilus. (Roughly 50% less heavy than the Super Nautilus.) Whether you simply prefer the stealthiness of having less metal in the water or just have great confidence in the loop knots you've tied for years, the standard Nautilus HD hook will do the trick. You can feel the superiority by just holding it in your hand. Be careful when checking the sharpness; it doesn't differentiate between fish or fingers. Available in 2/0 to 6/0 oz. with an NS black finish. Page 53.

#### **Nautilus Circle Heavy Duty with Solid Ring**

The new solid, one-piece ringed version of the Nautilus HD hook allows live bait to swim more freely, keeping it alive longer and enticing more prey to engulf its goodness. At that point, the finest high carbon steel penetrates deep and locks in tight for the battle ahead. The Ringed Nautilus HD features 30% heavier wire than the regular Nautilus and 50% less than the Super Nautilus. While its core credibility has been proven in the southern California Bluefin Tuna fisheries, there is absolute evidence of its prowess in many other heavyweight bouts with monster gamefish worldwide. Therefore, you owe it to yourself to try the Nautilus HD Ringed for all live bait techniques and bottomfish applications. Big blues and channel cats? Absolutely! Sturgeon? Oh yeah. Halibut? It's a no-brainer. Tie one on without a single regret. Available in 2/0 to 3/0 in 5-packs, and 4/0 to 6/0 in 4-packs. Page 53.