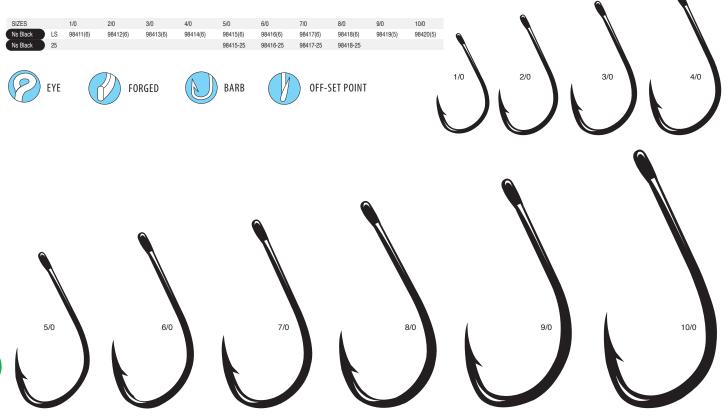

|          |     |     |     |
|                 | BARI | 3                        | OF                       | F-SET POIN               |                        |                        |                        |   |                        |          |     |     |     |
|                 |      |                          |                          |                          |                        | ") \                   | 6                      | 4 | ) \                    |          | 1/0 | 2/0 | 3/0 |



### Octopus Straight Eye, 4x Strong

One of the more versatile hooks in our line up, this hook is built to handle big fish. Used for everything from Catfish to Tarpon, the offset beak point penetrates quickly and can be used on either bigger live baits or for chunk baits.





### **Octopus Circle (Offset-point)**

Specially designed to set in the corner of the fish's mouth, making it a great choice for the fresh and saltwater fisherman still wanting to use bait.





FORGED



BARB





LS 208406(10) 208407(10) 208408(10) 208409(8) 208410(8)

OFF-SET POINT



### **Octopus Circle (Inline-point) TOURNAMENT LEGAL**

25 pk 208406-25 208407-25 208408-25 208409-25 208410-25 208411-25

Same design as the Octopus Circle, but without any offset to conform with some Billfish tournament regulations and some fisheries that require non-offset circle hooks.

BARB





**FORGED** 





208411(6)

208412(6)

208412-25

208413(6)

208414(6) 208415(6)

208413-25 208414-25 208415-25

208416(6)

208416-25

208417(6)

208417-25

208418(6)

208418-25

CIRCLE HOOK

|   | SIZES