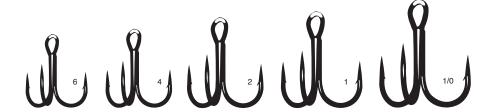

#### **G** Finesse Stinger

Tournament pro and Gamakatsu pro staff, Brent Ehrler, developed and fine-tuned the new G Finesse Stinger for use with the popular Neko and Wacky rig techniques. The G Finesse Stinger follows in the footsteps of similar, game-changing G Finesse hooks engineered by Gamakatsu. It features Tournament Grade Wire (TGW) which is thinner and stronger than anything else on the market, and an application of Nano Smooth Coat to decrease penetration resistance. This hook can be perfectly positioned exactly where you want it, and even moved, without damaging the bait. When the bite is tough, G Finesse opens new ways to stick it to'em. *Available in size 6 through 1/0oz. Page 16*.

Available in size 6 through 1/0 oz. Page 16.