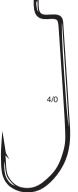

#### **G Finesse Stinger**

Tournament pro and Gamakatsu pro staff, Brent Ehrler, developed and fine-tuned the new G Finesse Stinger for use with the popular Neko and Wacky rig techniques. The G Finesse Stinger follows in the footsteps of similar, game-changing G Finesse hooks engineered by Gamakatsu. It features Tournament Grade Wire (TGW) which is thinner and stronger than anything else on the market, and an application of Nano Smooth Coat to decrease penetration resistance. This hook can be perfectly positioned exactly where you want it, and even moved, without damaging the bait. When the bite is tough, G Finesse opens new ways to stick it to'em. *Available in size 6 through 1/0*.

Available in size 6 through 1/0 oz. Page 16.