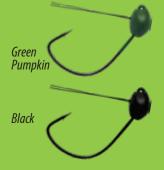

#### **G Finesse Jig Head Wacky**

Gamakatsu's Jig Head Wacky is a vast improvement over other wacky jigs. The nickel/titanium weed guard is the first indication that Gamakatsu's raised the bass fishing bar. This weed guard is small but mighty as it effectively clears hazards yet maintains its shape and rigidity under the most demanding use. The jig head is an improvement as well. Better designed to resist snags the hook eye is recessed to prevent getting hung-up in structure. Even the hook is different, a custom addition that's based on a shiner hook but modified for the Jig Head Wacky. The result is a much higher ratio of hook-ups and landed fish than any other comparable brand.

Available in Black and Green Pumpkin. Sizes: 1/0-1/16, 1/0-3/32, 1/0-1/8, 1/0-3/16