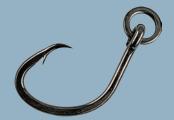

#### Tuned Tuna Plug, Ringed

Angler preferences can differ on whether to use a ringed hooked or not. And that's just fine with us because we manufacture both. Our Tuned Tuna Plug hook is now available with a welded ring. The ring provides more freedom for the hook(s) to swing unencumbered. Anglers have also found success using the ringed Tuned Tuna Plug hook for stiff rigs, thus eliminating the need for a shackle. Without reservation, they're ready for battle.

Available in 10/0 to 12/0 in oz. packs of two. Page 59.