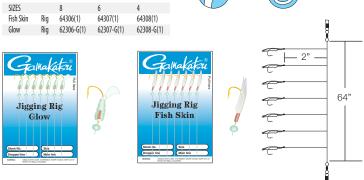

#### **Octopus Straight Eye NSB**

West coast anglers love salmon. Salmon love herring. Herring love to rip and tear apart when you rig them with traditional hooks. Hence, the reason we designed the new Octopus Straight Eye hook. The ultra-thin, yet ultra-strong, wire slides through soft baits without damaging the tender tissue. The hook eye is narrower and smoother too, so it can slide through as well. The result is a herring with that perfect spin, followed by a chrome bright chinook or coho in the net shortly thereafter. *Available in 8 to 4/0 sizes. oz. Page 22*.