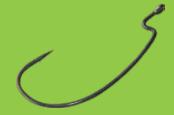

#### **G Finesse Stinger**

Tournament pro and Gamakatsu pro staff, Brent Ehrler, developed and fine-tuned the new G Finesse Stinger for use with the popular Neko and Wacky rig techniques. The G Finesse Stinger follows in the footsteps of similar, game-changing G Finesse hooks engineered by Gamakatsu. It features Tournament Grade Wire (TGW) which is thinner and stronger than anything else on the market, and an application of Nano Smooth Coat to decrease penetration resistance. This hook can be perfectly positioned exactly where you want it, and even moved, without damaging the bait. When the bite is tough, G Finesse opens new ways to stick it to'em. *Available in size 6 through 1/0*.

#### **G Finesse Weedless Stinger**

We heard from pro staff, Brent Ehrler, and many others, that anglers were spending far too much time tying custom weed guards with wire or heavy monofilament on their Neko rigs... because they couldn't find the right finesse hook with the right weed guard already attached. Problem solved! The G Finesse Stinger Weedless is just what the tournament trail needed. Titanium wire weed guard, Nano Smooth Coat and Tournament Grade Wire. Available in size 6 through 1/0.