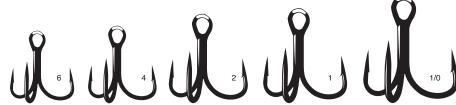

#### **G Finesse Weedless Stinger**

We heard from pro staff, Brent Ehrler, and many others, that anglers were spending far too much time tying custom weed guards with wire or heavy monofilament on their Neko rigs... because they couldn't find the right finesse hook with the right weed guard already attached. Problem solved! The G Finesse Stinger Weedless is just what the tournament trail needed. Titanium wire weed guard, Nano Smooth Coat and Tournament Grade Wire.

Available in size 6 through 1/0 oz. Page 16.