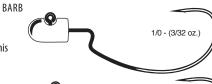

#### **G** Finesse Stinger

Tournament pro and Gamakatsu pro staff, Brent Ehrler, developed and fine-tuned the new G Finesse Stinger for use with the popular Neko and Wacky rig techniques. The G Finesse Stinger follows in the footsteps of similar, game-changing G Finesse hooks engineered by Gamakatsu. It features Tournament Grade Wire (TGW) which is thinner and stronger than anything else on the market, and an application of Nano Smooth Coat to decrease penetration resistance. This hook can be perfectly positioned exactly where you want it, and even moved, without damaging the bait. When the bite is tough, G Finesse opens new ways to stick it to'em. *Available in size 6 through 1/0oz. Page 16*.

#### **G Finesse Stinger**

Tournament pro and Gamakatsu pro staff, Brent Ehrler, developed and fine-tuned the new G Finesse Stinger for use with the popular Neko and Wacky rig techniques. The G Finesse Stinger follows in the footsteps of similar, game-changing G Finesse hooks engineered by Gamakatsu. It features Tournament Grade Wire (TGW) which is thinner and stronger than anything else on the market, and an application of Nano Smooth Coat to decrease penetration resistance. This hook can be perfectly positioned exactly where you want it, and even moved, without damaging the bait. When the bite is tough, G Finesse opens new ways to stick it to'em. *Available in size 6 through 1/0*.