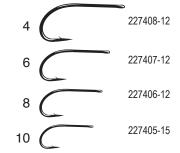

| 268304-25<br>268304-100 |
|----|-------------------------|
| 14 | 268303-25<br>268303-100 |
| 16 | 268302-25<br>268302-100 |
| 18 | 268301-25<br>268301-100 |
| 20 | 268300-25<br>268300-100 |

#### **Fly Hooks - Traditional Series**







**Russian River Fly** 









Medium shank length designed with a straight eye manufactured in durable Nickel Silver Black.



## Fly Hooks - Saltwater Series

#### SL12-S 1X Short •

Big Game • Wide Gap

Tarpon and Billfish Flies • Loose pk, 100 pk: Color: NSB





#### **SL12S** •

# Big Game • Wide Gap Tarpon and Billfish Flies

Loose: Color: TN Sizes: 2, 1/0, 2/0, 4/0, 6/0, 8/0, 10/0

50 pk: Color: TN Sizes: 8/0, 10/0 100 pk: Color: TN Sizes: 2, 1/0, 2/0, 4/0, 6/0



#### SL45 •

#### Bone Fish

Small Bone Fish Flies Loose: Color: MB Sizes: 10-4



#### SC15-2H •

#### Wide Gap • 2x Strong Tarpon and Billfish Flies

Loose: Color: TN Sizes: 3/0 - 5/0

100 pk: Color: TN Sizes: 3/0 - 5/0



#### SL11-3H •

#### 3x strong

Standard Bonefish/Tarpon Flies and

Billfish Flies

Loose: Color: TN Sizes: 8 - 4/0 100 pk: Color: TN Sizes: 8 - 4/0





#### SS15 •

#### Standard

Standard Inshore Flies and Surface Patterns

Loose: Color: TN Sizes: 10 - 3/0 50 pk: Color: TN Sizes: 3/0 100 pk: Color: TN Sizes: 10 - 3/0



#### SP11-3L3H •

#### Perfect Bend

Longer Saltwater Streamers, Poppers and Billfish Flies

Loose: Color: TN Sizes: 8 - 3/0 100 pk: Color: TN Sizes: 8 - 3/0



#### SC15 •

#### Wide Gape

Shrimp, Small Tarpon Flies,

Tube Fly Trailer

Loose: Color: TN Sizes: 8 - 3/0 100 pk: Color: TN Sizes: 8 - 3/0



#### SC17 •

#### Tarpon F