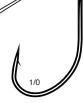

#### **Octopus Straight Eye NSB**

West coast anglers love salmon. Salmon love herring. Herring love to rip and tear apart when you rig them with traditional hooks. Hence, the reason we designed the new Octopus Straight Eye hook. The ultra-thin, yet ultra-strong, wire slides through soft baits without damaging the tender tissue. The hook eye is narrower and smoother too, so it can slide through as well. The result is a herring with that perfect spin, followed by a chrome bright chinook or coho in the net shortly thereafter. *Available in 8 to 4/0 sizes. oz. Page 22*.