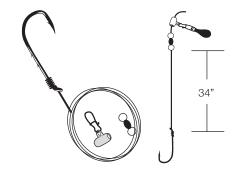

#### **Nautilus Circle Heavy Duty**

To go ringed or not to go ringed... that is the question! And we've got the answer, whichever you prefer. The standard Nautilus HD hook features a ringless eye and 30% heavier wire than the regular Nautilus. (Roughly 50% less heavy than the Super Nautilus.) Whether you simply prefer the stealthiness of having less metal in the water or just have great confidence in the loop knots you've tied for years, the standard Nautilus HD hook will do the trick. You can feel the superiority by just holding it in your hand. Be careful when checking the sharpness; it doesn't differentiate between fish or fingers. Available in 2/0 to 6/0 oz. with an NS black finish. Page 53.

#### **Nautilus Circle Heavy Duty with Solid Ring**

The new solid, one-piece ringed version of the Nautilus HD hook allows live bait to swim more freely, keeping it alive longer and enticing more prey to engulf its goodness. At that point, the finest high carbon steel penetrates deep and locks in tight for the battle ahead. The Ringed Nautilus HD features 30% heavier wire than the regular Nautilus and 50% less than the Super Nautilus. While its core credibility has been proven in the southern California Bluefin Tuna fisheries, there is absolute evidence of its prowess in many other heavyweight bouts with monster gamefish worldwide. Therefore, you owe it to yourself to try the Nautilus HD Ringed for all live bait techniques and bottomfish applications. Big blues and channel cats? Absolutely! Sturgeon? Oh yeah. Halibut? It's a no-brainer. Tie one on without a single regret. Available in 2/0 to 3/0 in 5-packs, and 4/0 to 6/0 in 4-packs. Page 53.