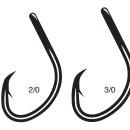

#### **Nautilus Circle Heavy Duty**

To go ringed or not to go ringed... that is the question! And we've got the answer, whichever you prefer. The standard Nautilus HD hook features a ringless eye and 30% heavier wire than the regular Nautilus. (Roughly 50% less heavy than the Super Nautilus.) Whether you simply prefer the stealthiness of having less metal in the water or just have great confidence in the loop knots you've tied for years, the standard Nautilus HD hook will do the trick. You can feel the superiority by just holding it in your hand. Be careful when checking the sharpness; it doesn't differentiate between fish or fingers. Available in 2/0 to 6/0 oz. with an NS black finish. Page 53.