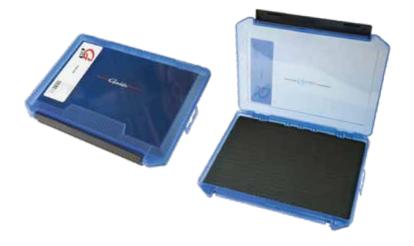

#### G-Box 3500 Deep Utility Case

Our designers continue to expand the offering of G-Boxes because anglers keep expanding their requests for more of these intuitive storage solutions. The new G-Box 3500 is nearly 2.4" deep, so big-lipped and fat-bodied, baits fit with ease. It's 7.4" wide to accommodate stick baits, long spinners and spinner blades. The clear top lets you see what's inside and the one-handed leasy-opening

what's inside and the one-handed, easy-opening design makes access exceptionally convenient. Of course, the dividers are fully adjustable too. Complete dimensions: 10" x 7.4" x 2.4". *Page 83*.