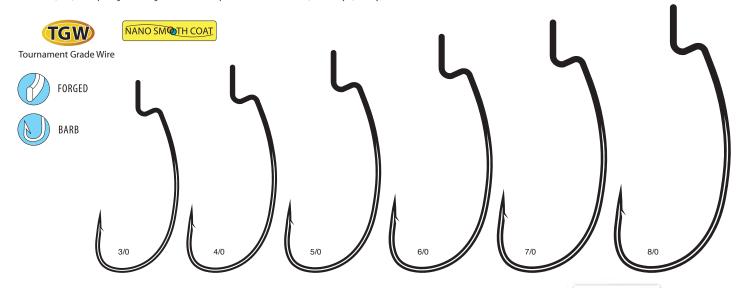

#### **G** Finesse Stinger

Tournament pro and Gamakatsu pro staff, Brent Ehrler, developed and fine-tuned the new G Finesse Stinger for use with the popular Neko and Wacky rig techniques. The G Finesse Stinger follows in the footsteps of similar, game-changing G Finesse hooks engineered by Gamakatsu. It features Tournament Grade Wire (TGW) which is thinner and stronger than anything else on the market, and an application of Nano Smooth Coat to decrease penetration resistance. This hook can be perfectly positioned exactly where you want it, and even moved, without damaging the bait. When the bite is tough, G Finesse opens new ways to stick it to'em. *Available in size 6 through 1/0oz. Page 16*.

#### **G Finesse Weedless Stinger**

We heard from pro staff, Brent Ehrler, and many others, that anglers were spending far too much time tying custom weed guards with wire or heavy monofilament on their Neko rigs... because they couldn't find the right finesse hook with the right weed guard already attached. Problem solved! The G Finesse Stinger Weedless is just what the tournament trail needed. Titanium wire weed guard, Nano Smooth Coat and Tournament Grade Wire.

Available in size 6 through 1/0 oz. Page 16.