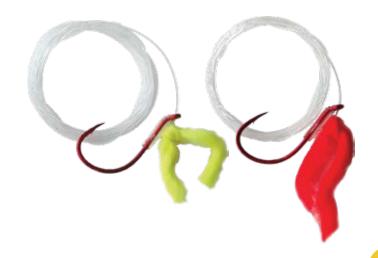

piece of premium monofilament. Perfect for

BARB

#### Salmon/steelhead Leader







# Jigging Rig, Gold



#### Jigging Rig, Nickel, Smelt/herring











Gamakatsu

#### Jigging Rig, Special Assorted Hook







#### **Sockeye Rig**

| Hook Size      | Line (lb) | Stock #         |
|----------------|-----------|-----------------|
| 3/0 Chartreuse | 30        | 372313-C-30(3)  |
| 3/0 Flame Red  | 30        | 372313-FR-30(3) |

When the sockeye start running, you better be ready to get in the game fast. With our Sockeye Rigs, you are geared up in seconds. Tied on 30 lbs. leaders with sticky sharp 3/0 red Octopus hooks, available in 2 colors - chartreuse or flame red. Nothing is easier or faster, except maybe your limit. We've done the work for you to maximize your time on the water.



#### **Top And Bottom Rig**

| Hook Size | Line (lb) | Stock #   |
|-----------|-----------|-----------|
| 2         | 30        | 238409(1) |

Designed primarily for bottom fishing, this rig uses two size 2 NS Black Baitholder hooks attached to a 40lb. leader so they stick out about 4"from the main line and are spaced about 10" apart. It includes a barrel swivel at the top of the rig and a cross lock for easy weight attachment at the bottom.



#### **Fluke Rig With Teaser**

| Hook Size           | Line (lb) | Stock #      |
|---------------------|-----------|--------------|
| 2/0 White/Red       | 40        | 239412-RW(1) |
| 2/0 White/Chartreus | e 40      | 239412-CW(1) |

Two different color combination fluke rigs available in a size 2/0 hooks with a 40 lb. leader. The Fluke Rigs f