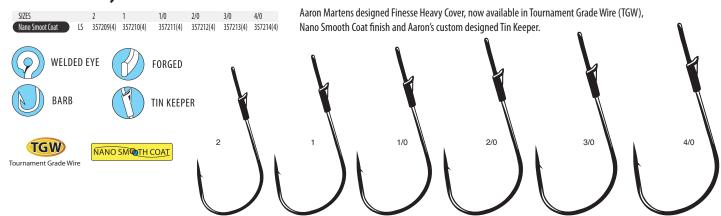

#### **G Finesse Heavy Cover Worm**

The new Aaron Martens Signature G Finesse Heavy Cover Worm hook does what others can't. Extreme versatility. Martens says it best, "This hook let's me do so much, easily the most versatile soft plastics hook on the market". Featuring Aaron's custom designed keeper that holds plastics tight for endless casts without rips or tears. The rock solid keeper is made of non-corrosive tin, not plastic or lead, so it won't wear out or add unwanted weight. Like all G Finesse hooks, tournament grade wire and Nano Smooth Coat finish perfect the design. Available is sizes 2, 1, 1/0, 2/0, 3/0, 4/0.

NANO SM**©**TH COAT