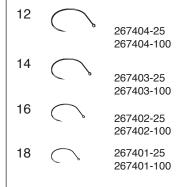

**Examples:**

2H = 2x Hard/Strong 1F = 1x Fine

**S11S-4L2H** = Sproat Bend, Model 11, Straight Eye, 4X Long and 2X Strong

#### B10S •

#### Stinger, 1x Strong Forged

Hair Bugs, Streamers 25 pk & 100 pk: Color: NSB



#### C14S •

#### Glo Bug

Glo Bugs and other Egg Patterns 25 pk & 100 pk: Color: NSB



#### C16-B •

#### Crippled Emerger

Emerger Patterns, Mult-use 25 pk & 100 pk: Color: NSB

| 12 | ( ~    | 290404-25               |
|----|--------|-------------------------|
| 14 | $\sim$ | 290403-25<br>290403-100 |
| 16 | $\sim$ | 290402-25<br>290402-100 |
| 18 | $\sim$ | 290401-25<br>290401-100 |

200404-25

#### C13U •

#### Keel Balance

Multi-use and Keel Style dry Flies 25 pk & 100 pk: Color: MB



#### C15-BV •

## Vertical Eye, Emerger,

Barbless

25 pk & 100 pk: Color: NSB



#### C12-BM •

Barbless Midge, Large Eye 25 pk & 100 pk: Color: NSB

| 26 |         | 277497-25<br>277497-100 |
|----|---------|-------------------------|
| 28 |         | 277496-25<br>277496-100 |
| 30 | $\circ$ | 277495-25<br>277495-100 |

## **B10S Stinger •**

Tournament Grade Wire, Nano Smooth Coat Hair Bugs, Streamers

Built using our thinner and stronger Tournament Grade Wire (TGW) and applied with our Nano Smooth Coat for less penetration resistance. This hook was designed to to give you amazing results on your next adventure.









#### S11-4L2H •

Streamer, 4x long, 2x strong Streamers and Large Wet Flies 25 pk & 100 pk: Color: BR, NSB



#### S11S-4L2H •

Straight Eye Streamer,

4x long, 2x strong Woolly Buggers, Streamers and Large Wet Flies 25 pk & 100 pk: Color: BR



##