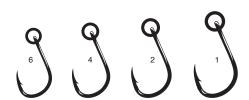

#### B10 Stinger, TGW, Nano Smooth Coat

Our newest fly hook from our Executive series. Built using our thinner and stronger Tournament Grade Wire (TGW) and applied with our Nano Smooth Coat for less penetration resistance.

Available in sizes 6, 4, 2, 1, 1/0 oz. Page 74.