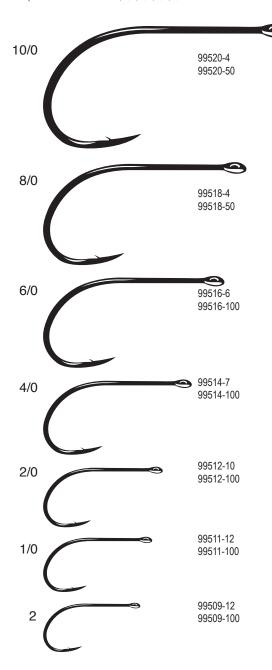

#### Tuned Tuna Plug, Ringed

Angler preferences can differ on whether to use a ringed hooked or not. And that's just fine with us because we manufacture both. Our Tuned Tuna Plug hook is now available with a welded ring. The ring provides more freedom for the hook(s) to swing unencumbered. Anglers have also found success using the ringed Tuned Tuna Plug hook for stiff rigs, thus eliminating the need for a shackle. Without reservation, they're ready for battle.

Available in 10/0 to 12/0 in oz. packs of two. Page 59.