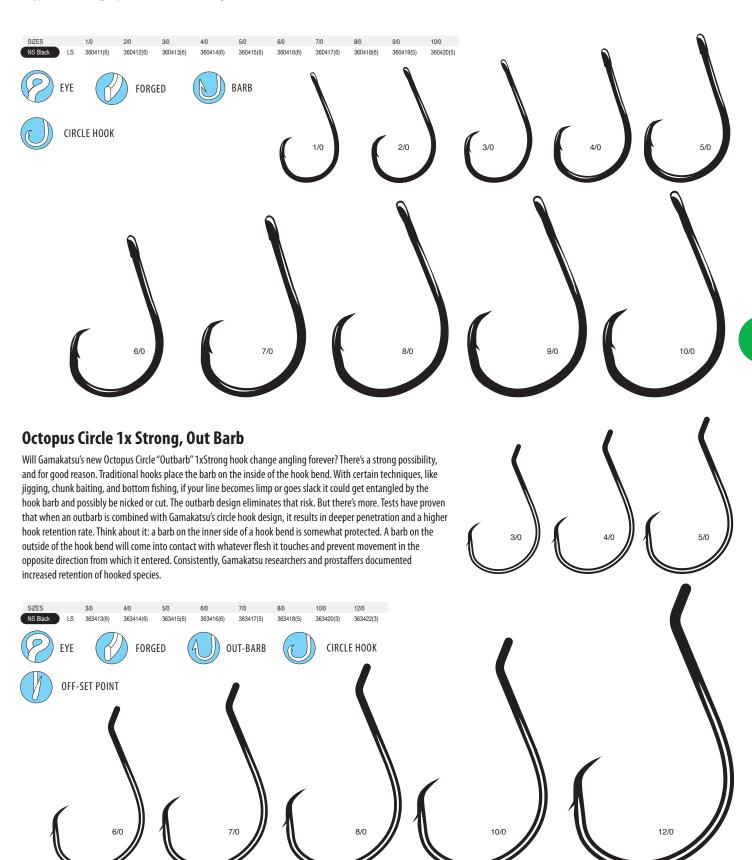

#### **Nautilus Circle Heavy Duty**

To go ringed or not to go ringed... that is the question! And we've got the answer, whichever you prefer. The standard Nautilus HD hook features a ringless eye and 30% heavier wire than the regular Nautilus. (Roughly 50% less heavy than the Super Nautilus.) Whether you simply prefer the stealthiness of having less metal in the water or just have great confidence in the loop knots you've tied for years, the standard Nautilus HD hook will do the trick. You can feel the superiority by just holding it in your hand. Be careful when checking the sharpness; it doesn't differentiate between fish or fingers. Available in 2/0 to 6/0 oz. with an NS black finish. Page 53.

#### **Nautilus Circle Heavy Duty with Solid Ring**

The new solid, one-piece ringed version of the Nautilus HD hook allows live bait to swim more freely, keeping it alive longer and enticing more prey to engulf its goodness. At that point, the finest high carbon steel penetrates deep and locks in tight for the battle ahead. The Ringed Nautilus HD features 30% heavier wire than the regular Nautilus and 50% less than the Super Nautilus. While its core credibility has been proven in the southern California Bluefin Tuna fisheries, there is absolute evidence of its prowess in many other heavyweight bouts with monster gamefish worldwide. Therefore, you owe it to yourself to try the Nautilus HD Ringed for all live bait techniques and bottomfish applications. Big blues and channel cats? Absolutely! Sturgeon? Oh yeah. Halibut? It's a no-brainer. Tie one on without a single regret. Available in 2/0 to 3/0 in 5-packs, and 4/0 to 6/0 in 4-packs. Page 53.