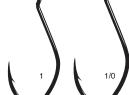

#### **G Finesse Heavy Cover Worm**

The new Aaron Martens Signature G Finesse Heavy Cover Worm hook does what others can't. Extreme versatility. Martens says it best, "This hook let's me do so much, easily the most versatile soft plastics hook on the market". Featuring Aaron's custom designed keeper that holds plastics tight for endless casts without rips or tears. The rock solid keeper is made of non-corrosive tin, not plastic or lead, so it won't wear out or add unwanted weight. Like all G Finesse hooks, tournament grade wire and Nano Smooth Coat finish perfect the design. Available is sizes 2, 1, 1/0, 2/0, 3/0, 4/0.