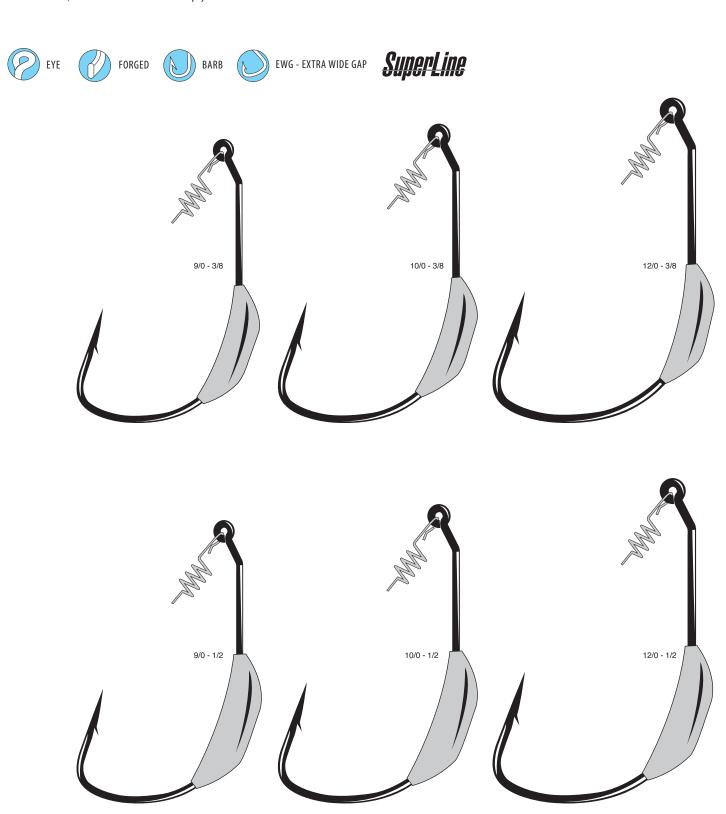

|    | 9/0 - 3/8     | 10/0 - 3/8    | 12/0 - 3/8    | 9/0 - 1/2     | 10/0 - 1/2    | 12/0 - 1/2    |
|----------|----|---------------|---------------|---------------|---------------|---------------|---------------|
| Ns Black | LS | 371419-3/8(3) | 371420-3/8(2) | 371422-3/8(2) | 371419-1/2(3) | 371420-1/2(2) | 371422-1/2(2) |

Go big or go home. When conditions call for big baits, Gamakatsu's new Spring Lock Monster is precisely designed to hold and position them perfectly straight and firmly attached. Weighted with 3/8 or ½ ounce lead, the Spring Lock Monster stands up to aggressive casts and viciously hard hook sets. The "center point" spring lock is easy to start and tighten. Baits stay straight every time and all the time. 9/0, 10/0 or 12/0 hook sizes await trophy-caliber catches.







#### Worm, Deep Throat Wide Gap



#### Worm, Super Deep Throat Wide Gap



Deep Throat design, only heavier wire for "super lines".



EYE



FORGED



BARB



EWG - EXTRA WIDE GAP



#### Worm, Offset Shank, O'Shaughnessy Bend

| SIZES    |     | 2         | 1         | 1/0       | 2/0       | 3/0       | 4/0       | 5/0       |
|----------|-----|-----------|-----------|-----------|-----------|-----------|-----------|-----------|
| Bronze   | LS  | 07109(6)  | 07110(6)  | 07111(6)  | 07112(6)  | 07113(5)  | 07114(5)  | 07115(5)  |
|          | 25  | 07109-25  | 07110-25  | 07111-25  | 07112-25  | 07113-25  | 07114-25  | 07115-25  |
|          | 100 | 07109-100 | 07110-100 | 07111-100 | 07112-100 | 07113-100 | 07114-100 | 07115-100 |
| Ns Black | LS  | 07409(6)  | 07410(6)  | 07411(