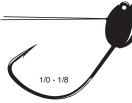

#### **Finesse Jig Head Offset**

If you're familiar with the Ned rig technique, you probably haven't seen this before: An offset eye, countersunk into the jig head, with a premium forged steel Gamakatsu hook. Well, now you have. Reduce time rigging and spend more time fishing. This all-in-one design is tough to beat when bass are spooked or finicky in overfished conditions. *Available in 4-packs, in 3/32, 1/8, 3/16, and 1/4 ounce sizes. Page 69.* 