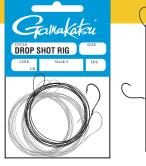

#### **G Finesse Drop Shot Hook**

"I've increased my hook-up percentage by 40% ... I rarely miss a fish with this new drop shot hook. These are the sharpest, strongest, most advanced hooks of their kind on the market."

Martens has been instrumental in the development of Gamakatsu's new G Finesse Drop Shot Hook. Completely "pro-designed", Gamakatsu's new G Finesse series is a giant leap forward in fishing hook technology. "The new G Finesse Drop Shot Hook is like Gamakatsu's standard Drop Shot Hook except that I had them pull the point more towards the eye to open up the gap. Also, the hook wire, called TGW (Tournament Grade Wire) is a smaller diameter, 20% thinner, but just as strong as their other hooks." Gamakatsu's G Finesse Drop Shot Hooks are available in sizes, 2, 1, 1/0 and 2/0. Nano Smooth Coat finish.