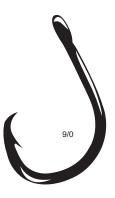

#### **Nautilus Circle Heavy Duty**

To go ringed or not to go ringed... that is the question! And we've got the answer, whichever you prefer. The standard Nautilus HD hook features a ringless eye and 30% heavier wire than the regular Nautilus. (Roughly 50% less heavy than the Super Nautilus.) Whether you simply prefer the stealthiness of having less metal in the water or just have great confidence in the loop knots you've tied for years, the standard Nautilus HD hook will do the trick. You can feel the superiority by just holding it in your hand. Be careful when checking the sharpness; it doesn't differentiate between fish or fingers. Available in 2/0 to 6/0 oz. with an NS black finish. Page 53.

#### **Nautilus Circle Heavy Duty with Solid Ring**

The new solid, one-piece ringed version of the Nautilus HD hook allows live bait to swim more freely, keeping it alive longer and enticing more prey to engulf its goodness. At that point, the finest high carbon steel penetrates deep and locks in tight for the battle ahead. The Ringed Nautilus HD features 30% heavier wire than the regular Nautilus and 50% less than the Super Nautilus. While its core credibility has been proven in the southern California Bluefin Tuna fisheries, there is absolute evidence of its prowess in many other heavyweight bouts with monster gamefish worldwide. Therefore, you owe it to yourself to try the Nautilus HD Ringed for all live bait techniques and bottomfish applications. Big blues and channel cats? Absolutely! Sturgeon? Oh yeah. Halibut? It's a no-brainer. Tie one on without a single regret. Available in 2/0 to 3/0 in 5-packs, and 4/0 to 6/0 in 4-packs. Page 53.