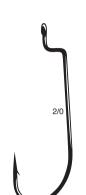

#### **G Finesse Stinger**

Tournament pro and Gamakatsu pro staff, Brent Ehrler, developed and fine-tuned the new G Finesse Stinger for use with the popular Neko and Wacky rig techniques. The G Finesse Stinger follows in the footsteps of similar, game-changing G Finesse hooks engineered by Gamakatsu. It features Tournament Grade Wire (TGW) which is thinner and stronger than anything else on the market, and an application of Nano Smooth Coat to decrease penetration resistance. This hook can be perfectly positioned exactly where you want it, and even moved, without damaging the bait. When the bite is tough, G Finesse opens new ways to stick it to'em. *Available in size 6 through 1/0*.

Available in size 6 through 1/0 oz. Page 16.