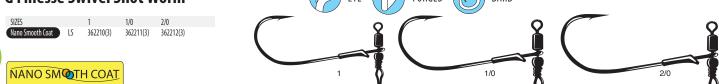

#### **G Finesse Swivel Shot**

Drop-shot fishing for bass is nothing new but Gamakatsu's approach to it is. Our all-new Swivel Shot eliminates line twist that's commonly associated with drop shotting and vastly improves rigging efficiency. Gamakatsu's produced a revolutionary new "Twist Free" design using a premium swivel above the hook. The hook, a super-sharp Gamakatsu offset point Octopus hook, is strong enough to winch big bass out of slop --- another unique attribute of their Swivel Shot system. The Easy-Change weight system below the hook improves rigging efficiency and easy leader length adjustments without retying your rig. Pro Sinnichi Fukae was instrumental in the development and testing of Gamakatsu's Swivel Shot and shared that it has been an essential element in his tournament success. Without a doubt, the Swivel Shot is an enormous leap forward in drop shot fishing that's sure to maximize angler's efficiency, increase hook-ups and land trophy-sized bass without the worry posed by conventional drop shot hooks and rigging. Available in NS Black. Sizes: 2 - 3/0

#### **G Finesse Swivel Shot Drop Shot**

The original G Finesse Swivel Shot changed the game and professional anglers were eager to play. Some, like Shin Fukae, recognized the G Finesse advantage but didn't want to break from tradition entirely. The G Finesse Swivel Shot Drop Shot features our top of the line Tournament Grade Wire Drop Shot hook. Both the hook and swivel system feature the benefits of a Nano Smooth Coat finish. *Available in sizes 2, 1, 1/0 and 2/0.* 

#### **G Finesse Swivel Shot Worm**

It's more than just a new hook. It's the origination of a revolutionary new technique made possible by Gamakatsu's industry-changing G Finesse series. Pro Staff Shinichi Fukae spent the last year perfecting the concept and proving its power. We've combined our G Finesse Worm Light w/ Tin Keeper hook with the G Finesse Swivel Shot System to create the first ever Swivel Shot Worm. Unique in form, function and finesse. Texas Rig the Swivel Shot Worm to be fished in and around cover. The light wire allows for threading extremely small diameter worms, held firmly in place by the near weightless, tin keeper. The hook also features our unique Nano Smooth Coat Finish. Adding the "twist-free" advantage of the Swivel Shot allows super fast rigging without tangles. You can be assured the presentation is always perfect, and that translates into more strikes and more bent rods. Available in sizes 1, 1/0, 2/0. Nano Smooth Coat finish.