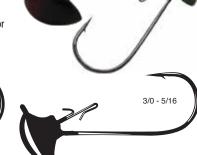

#### Jig 30 Extra Wide Gap

Designed for a wide variety of popular techniques, emerging trends, and do-it-yourself lead jig head pouring. The new 30° hook eye angle compliments the 60° and 90° jig hooks that have been the standard for decades. This extra wide gap (EWG) will handle larger baits too. The points are incredibly sticky-sharp right out of the package. Fits most 30° lead molds. Available in 3/0 to 7/0 oz., in NS black color. Available in bulk packs of 25 and 100. Page 45.

#### **Bottom Knocker Offset**

Anglers on the other side of the "big pond" have been boasting about the advantages of using an offset bottom knocker for many years now. We put them in the hands of several of our most trusted pros and tackle testers in the U.S. and waited to hear what they had to say. What a surprise, they slay bigmouths here in the States as well. Notice the finesse football head designed for fishing deep structure, and the fact that the hook eye is offset to tantalize the "lay down" action. And of course, the genuine Gamakatsu hook is as sharp as they come.

#### **Finesse Jig Head Offset**

If you're familiar with the Ned rig technique, you probably haven't seen this before: An offset eye, countersunk into the jig head, with a premium forged steel Gamakatsu hook. Well, now you have. Reduce time rigging and spend more time fishing. This all-in-one design is tough to beat when bass are spooked or finicky in overfished conditions. *Available in 4-packs, in 3/32, 1/8, 3/16, and 1/4 ounce sizes. Page 69.* 