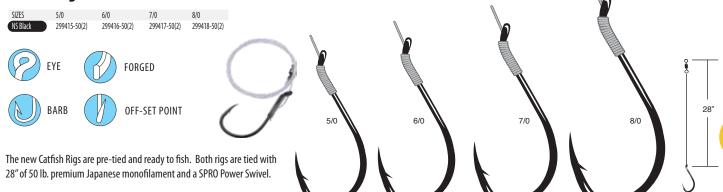

#### Tuned Tuna Plug, Ringed

Angler preferences can differ on whether to use a ringed hooked or not. And that's just fine with us because we manufacture both. Our Tuned Tuna Plug hook is now available with a welded ring. The ring provides more freedom for the hook(s) to swing unencumbered. Anglers have also found success using the ringed Tuned Tuna Plug hook for stiff rigs, thus eliminating the need for a shackle. Without reservation, they're ready for battle.

Available in 10/0 to 12/0 in oz. packs of two. Page 59.