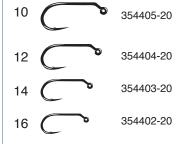

#### **G** Finesse Stinger

Tournament pro and Gamakatsu pro staff, Brent Ehrler, developed and fine-tuned the new G Finesse Stinger for use with the popular Neko and Wacky rig techniques. The G Finesse Stinger follows in the footsteps of similar, game-changing G Finesse hooks engineered by Gamakatsu. It features Tournament Grade Wire (TGW) which is thinner and stronger than anything else on the market, and an application of Nano Smooth Coat to decrease penetration resistance. This hook can be perfectly positioned exactly where you want it, and even moved, without damaging the bait. When the bite is tough, G Finesse opens new ways to stick it to'em. *Available in size 6 through 1/0oz. Page 16*.

#### **G Finesse Weedless Stinger**

We heard from pro staff, Brent Ehrler, and many others, that anglers were spending far too much time tying custom weed guards with wire or heavy monofilament on their Neko rigs... because they couldn't find the right finesse hook with the right weed guard already attached. Problem solved! The G Finesse Stinger Weedless is just what the tournament trail needed. Titanium wire weed guard, Nano Smooth Coat and Tournament Grade Wire.

Available in size 6 through 1/0 oz. Page 16.