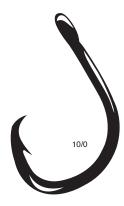

#### **Nautilus Circle Heavy Duty**

To go ringed or not to go ringed... that is the question! And we've got the answer, whichever you prefer. The standard Nautilus HD hook features a ringless eye and 30% heavier wire than the regular Nautilus. (Roughly 50% less heavy than the Super Nautilus.) Whether you simply prefer the stealthiness of having less metal in the water or just have great confidence in the loop knots you've tied for years, the standard Nautilus HD hook will do the trick. You can feel the superiority by just holding it in your hand. Be careful when checking the sharpness; it doesn't differentiate between fish or fingers. Available in 2/0 to 6/0 oz. with an NS black finish. Page 53.

#### **Nautilus Circle Heavy Duty with Solid Ring**

The new solid, one-piece ringed version of the Nautilus HD hook allows live bait to swim more freely, keeping it alive longer and enticing more prey to engulf its goodness. At that point, the finest high carbon steel penetrates deep and locks in tight for the battle ahead. The Ringed Nautilus HD features 30% heavier wire than the regular Nautilus and 50% less than the Super Nautilus. While its core credibility has been proven in the southern California Bluefin Tuna fisheries, there is absolute evidence of its prowess in many other heavyweight bouts with monster gamefish worldwide. Therefore, you owe it to yourself to try the Nautilus HD Ringed for all live bait techniques and bottomfish applications. Big blues and channel cats? Absolutely! Sturgeon? Oh yeah. Halibut? It's a no-brainer. Tie one on without a single regret. Available in 2/0 to 3/0 in 5-packs, and 4/0 to 6/0 in 4-packs. Page 53.