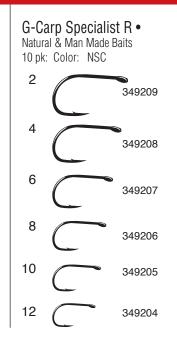

# **Table of contents**

|             | Contents                                                                              | Page           |
|-------------|---------------------------------------------------------------------------------------|----------------|
|             | G Finesse Drop Shot                                                                   | 13             |
|             | G Finesse Heavy Cover Worm                                                            | 13             |
|             | G Finesse Treble                                                                      | 13             |
|             | G Finesse Treble MH                                                                   | 13             |
| ш           | G Finesse Swivel Shot                                                                 | 14             |
| G FINESSE   | G Finesse Swivel Shot Drop Shot                                                       | 14             |
| 문           | G Finesse Swivel Shot Worm                                                            | 14             |
| G           | G Finesse Weedless Wacky                                                              | 14             |
|             | G Finesse Worm Light with Tin Keeper                                                  | 15             |
|             | G Finesse Jig Head Wacky                                                              | 15             |
|             | G Finesse Tricky Head                                                                 | 15             |
|             | G Finesse Tournament Snap                                                             | 15             |
|             | G Finesse Hybrid Worm                                                                 | 16             |
|             | G Finesse Stinger NEW                                                                 | 16             |
|             | G Finesse Weedless Stinger NEW                                                        | 16             |
| <b>当</b> 当  | Treble Hooks                                                                          | 17-20          |
| EB          | Feathered Treble Hooks                                                                | 20             |
| <b>E</b> 5  | Double Hooks                                                                          | 20             |
|             | Octopus Hooks / Octopus Circle NEW                                                    | 22-27          |
|             | Walleye Wide Gap                                                                      | 28             |
| a.          | Shiner Hooks                                                                          | 28             |
| SO.         | Siwash Hooks, Open Eye/Closed Eye                                                     | 29             |
| ALL PURPOSE | Trailer Hook Sp                                                                       | 29             |
| 로.          | Spinner Bait Trailer Hooks                                                            | 29             |
| H           | Spinner Bait Hooks                                                                    | 29             |
|             | Big River Bait Hooks                                                                  | 30-31          |
|             | Baitholder Hooks                                                                      | 31             |
|             | Walleye and Steelhead Assortment                                                      | 32             |
|             | Crappie Hook Assortment                                                               | 32             |
|             | Catfish Hook Assortment                                                               | 32             |
|             | TW Hook                                                                               | 34             |
|             | Single Egg Hooks, Barb On Shank                                                       | 34             |
|             | Aberdeen Hooks                                                                        | 34             |
|             | G-Stinger                                                                             | 34             |
|             | Split Shot/Drop Shot Hooks                                                            | 34             |
|             | Split Shot Drop Shot Weedless                                                         | 34<br>35       |
|             | Finesse Wide Gap                                                                      | 35<br>25       |
|             | Finesse Wide Gap Weedless                                                             | 35             |
| <b></b>     | Wicked Wacky                                                                          | 35             |
| M           | Worm Hooks, Skip Gap                                                                  | 36             |
| $\geq$      | Finesse Heavy, Heavy and Super Heavy Cover                                            | 36             |
| ES .        | Worm Oversize G-Mag<br>Worm EWG                                                       | 37             |
| Ξ.          |                                                                                       | 37<br>37-38    |
|             | Worm Superline, EWG                                                                   |                |
|             | EWG Monster FWG Monster Weighted                                                      | 39<br>39       |
|             | EWG Monster, Weighted                                                                 | 39<br>40       |
|             | Superline Spring Lock and Weighted Spring Lock Superline Spring Lock Monster Weighted | 40<br>41       |
|             | Superline Spring Lock Monster, Weighted Worm Hooks                                    |                |
|             |                                                                                       | 42-44<br>45-47 |
|             | Jig Hooks NEW                                                                         | 45-47<br>47-49 |
|             | Ice Fishing and Carp Series                                                           | 47-48          |
|             | Big Cat Circle - Catfish Series                                                       | 48             |