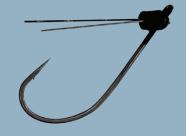

#### **Nautilus Circle Heavy Duty**

To go ringed or not to go ringed... that is the question! And we've got the answer, whichever you prefer. The standard Nautilus HD hook features a ringless eye and 30% heavier wire than the regular Nautilus. (Roughly 50% less heavy than the Super Nautilus.) Whether you simply prefer the stealthiness of having less metal in the water or just have great confidence in the loop knots you've tied for years, the standard Nautilus HD hook will do the trick. You can feel the superiority by just holding it in your hand. Be careful when checking the sharpness; it doesn't differentiate between fish or fingers. Available in 2/0 to 6/0 oz. with an NS black finish. Page 53.

#### **Nautilus Circle Heavy Duty with Solid Ring**

The new solid, one-piece ringed version of the Nautilus HD hook allows live bait to swim more freely, keeping it alive longer and enticing more prey to engulf its goodness. At that point, the finest high carbon steel penetrates deep and locks in tight for the battle ahead. The Ringed Nautilus HD features 30% heavier wire than the regular Nautilus and 50% less than the Super Nautilus. While its core credibility has been proven in the southern California Bluefin Tuna fisheries, there is absolute evidence of its prowess in many other heavyweight bouts with monster gamefish worldwide. Therefore, you owe it to yourself to try the Nautilus HD Ringed for all live bait techniques and bottomfish applications. Big blues and channel cats? Absolutely! Sturgeon? Oh yeah. Halibut? It's a no-brainer. Tie one on without a single regret. Available in 2/0 to 3/0 in 5-packs, and 4/0 to 6/0 in 4-packs. Page 53.