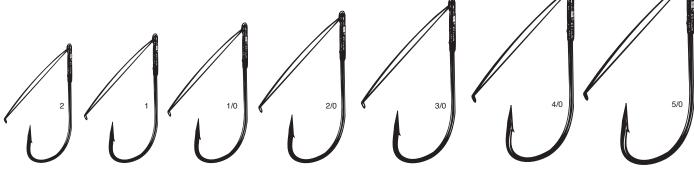

#### **G** Finesse Stinger

Tournament pro and Gamakatsu pro staff, Brent Ehrler, developed and fine-tuned the new G Finesse Stinger for use with the popular Neko and Wacky rig techniques. The G Finesse Stinger follows in the footsteps of similar, game-changing G Finesse hooks engineered by Gamakatsu. It features Tournament Grade Wire (TGW) which is thinner and stronger than anything else on the market, and an application of Nano Smooth Coat to decrease penetration resistance. This hook can be perfectly positioned exactly where you want it, and even moved, without damaging the bait. When the bite is tough, G Finesse opens new ways to stick it to'em. *Available in size 6 through 1/0oz. Page 16*.

#### **G Finesse Stinger**

Tournament pro and Gamakatsu pro staff, Brent Ehrler, developed and fine-tuned the new G Finesse Stinger for use with the popular Neko and Wacky rig techniques. The G Finesse Stinger follows in the footsteps of similar, game-changing G Finesse hooks engineered by Gamakatsu. It features Tournament Grade Wire (TGW) which is thinner and stronger than anything else on the market, and an application of Nano Smooth Coat to decrease penetration resistance. This hook can be perfectly positioned exactly where you want it, and even moved, without damaging the bait. When the bite is tough, G Finesse opens new ways to stick it to'em. *Available in size 6 through 1/0*.