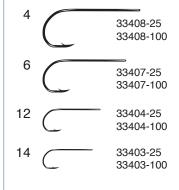

#### **Mike McClelland Inspired G Finesse Hybrid Worm**

The G Finesse Hybrid Worm is the brainchild of pro-staffer; Mike McClelland. He's spent more than a few hours on the water, competing in over 234 tournaments, including 10 times at the Bassmaster Classic. Mike knows the subtleties of rigging worms and soft plastic like no one else, so he and Gamakatsu's designers combined the best of his current favorite Gamakatsu worm hook and incorporated a distinctive new acute hook angle to keep baits aligned perfectly straight. Hence, the "Hybrid" name. The Nano Smooth Coat finish makes it easy to thread the thinnest finesse baits or the fattest Senkos with ease. Add industry-changing Tournament Grade Wire (TGW) to the package and things couldn't be more perfect. Take our word for it, or better yet, fish it yourself. *The G Finesse Hybrid Worm is available in sizes 1/0 to 8/0*.