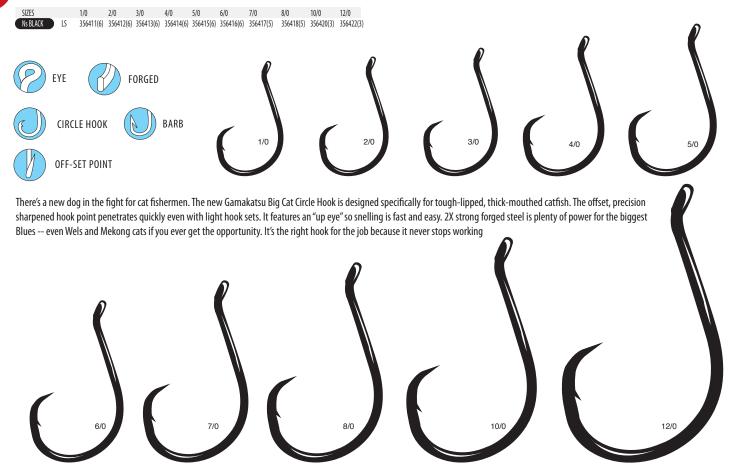

# **Table of contents**

|             | Contents                                                                              | Page           |
|-------------|---------------------------------------------------------------------------------------|----------------|
|             | G Finesse Drop Shot                                                                   | 13             |
|             | G Finesse Heavy Cover Worm                                                            | 13             |
|             | G Finesse Treble                                                                      | 13             |
|             | G Finesse Treble MH                                                                   | 13             |
| ш           | G Finesse Swivel Shot                                                                 | 14             |
| G FINESSE   | G Finesse Swivel Shot Drop Shot                                                       | 14             |
| 문           | G Finesse Swivel Shot Worm                                                            | 14             |
| G           | G Finesse Weedless Wacky                                                              | 14             |
|             | G Finesse Worm Light with Tin Keeper                                                  | 15             |
|             | G Finesse Jig Head Wacky                                                              | 15             |
|             | G Finesse Tricky Head                                                                 | 15             |
|             | G Finesse Tournament Snap                                                             | 15             |
|             | G Finesse Hybrid Worm                                                                 | 16             |
|             | G Finesse Stinger NEW                                                                 | 16             |
|             | G Finesse Weedless Stinger NEW                                                        | 16             |
| <b>当</b> 当  | Treble Hooks                                                                          | 17-20          |
| EB          | Feathered Treble Hooks                                                                | 20             |
| <b>E</b> 5  | Double Hooks                                                                          | 20             |
|             | Octopus Hooks / Octopus Circle NEW                                                    | 22-27          |
|             | Walleye Wide Gap                                                                      | 28             |
| a.          | Shiner Hooks                                                                          | 28             |
| SO.         | Siwash Hooks, Open Eye/Closed Eye                                                     | 29             |
| ALL PURPOSE | Trailer Hook Sp                                                                       | 29             |
| 로.          | Spinner Bait Trailer Hooks                                                            | 29             |
| H           | Spinner Bait Hooks                                                                    | 29             |
|             | Big River Bait Hooks                                                                  | 30-31          |
|             | Baitholder Hooks                                                                      | 31             |
|             | Walleye and Steelhead Assortment                                                      | 32             |
|             | Crappie Hook Assortment                                                               | 32             |
|             | Catfish Hook Assortment                                                               | 32             |
|             | TW Hook                                                                               | 34             |
|             | Single Egg Hooks, Barb On Shank                                                       | 34             |
|             | Aberdeen Hooks                                                                        | 34             |
|             | G-Stinger                                                                             | 34             |
|             | Split Shot/Drop Shot Hooks                                                            | 34             |
|             | Split Shot Drop Shot Weedless                                                         | 34<br>35       |
|             | Finesse Wide Gap                                                                      | 35<br>25       |
|             | Finesse Wide Gap Weedless                                                             | 35             |
| <b></b>     | Wicked Wacky                                                                          | 35             |
| M           | Worm Hooks, Skip Gap                                                                  | 36             |
| $\geq$      | Finesse Heavy, Heavy and Super Heavy Cover                                            | 36             |
| ES .        | Worm Oversize G-Mag<br>Worm EWG                                                       | 37             |
| Ξ.          |                                                                                       | 37<br>37-38    |
|             | Worm Superline, EWG                                                                   |                |
|             | EWG Monster FWG Monster Weighted                                                      | 39<br>39       |
|             | EWG Monster, Weighted                                                                 | 39<br>40       |
|             | Superline Spring Lock and Weighted Spring Lock Superline Spring Lock Monster Weighted | 40<br>41       |
|             | Superline Spring Lock Monster, Weighted Worm Hooks                                    |                |
|             |                                                                                       | 42-44<br>45-47 |
|             | Jig Hooks NEW                                                                         | 45-47<br>47-49 |
|             | Ice Fishing and Carp Series                                                           | 47-48          |
|             | Big Cat Circle - Catfish Series                                                       | 48             |