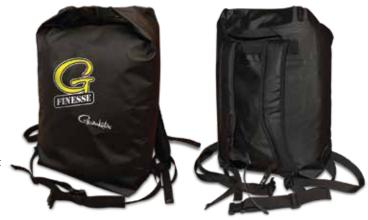

#### < Backpack Tackle Storage

When you need to carry enough tackle for wherever your angling adventure may lead you, strap on our new Backpack Tackle Storage solution. Made from 1680 Denier Ballistic Nylon, it's tough, light and easy to carry. The interior pouch can be adjusted from one large compartment to two smaller ones. Exterior carry pockets on both sides are designed to hold fishing rods or water bottles. Includes two (2) G3600 and one (1) G3500D G-Boxes. Dimensions: 17" x 12" x 8". *Page 85*.