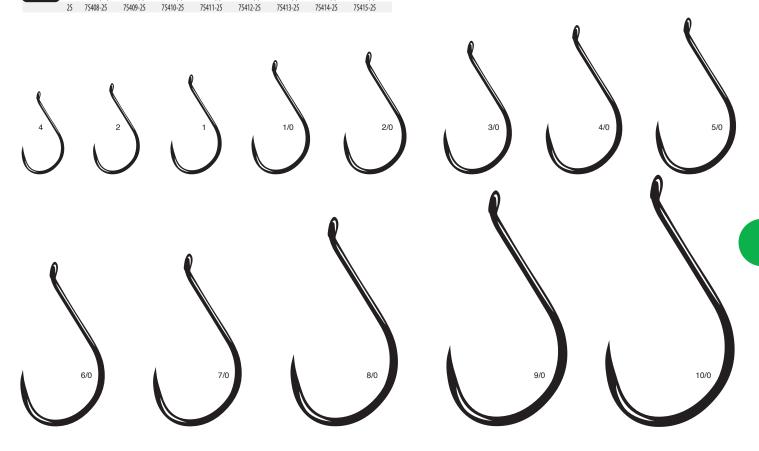

#### **Octopus Straight Eye NSB**

West coast anglers love salmon. Salmon love herring. Herring love to rip and tear apart when you rig them with traditional hooks. Hence, the reason we designed the new Octopus Straight Eye hook. The ultra-thin, yet ultra-strong, wire slides through soft baits without damaging the tender tissue. The hook eye is narrower and smoother too, so it can slide through as well. The result is a herring with that perfect spin, followed by a chrome bright chinook or coho in the net shortly thereafter. *Available in 8 to 4/0 sizes. oz. Page 22*.