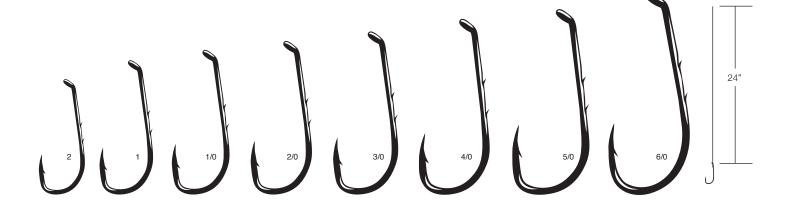

#### **Nautilus Circle Heavy Duty**

To go ringed or not to go ringed... that is the question! And we've got the answer, whichever you prefer. The standard Nautilus HD hook features a ringless eye and 30% heavier wire than the regular Nautilus. (Roughly 50% less heavy than the Super Nautilus.) Whether you simply prefer the stealthiness of having less metal in the water or just have great confidence in the loop knots you've tied for years, the standard Nautilus HD hook will do the trick. You can feel the superiority by just holding it in your hand. Be careful when checking the sharpness; it doesn't differentiate between fish or fingers. Available in 2/0 to 6/0 oz. with an NS black finish. Page 53.

#### **Nautilus Circle Heavy Duty with Solid Ring**

The new solid, one-piece ringed version of the Nautilus HD hook allows live bait to swim more freely, keeping it alive longer and enticing more prey to engulf its goodness. At that point, the finest high carbon steel penetrates deep and locks in tight for the battle ahead. The Ringed Nautilus HD features 30% heavier wire than the regular Nautilus and 50% less than the Super Nautilus. While its core credibility has been proven in the southern California Bluefin Tuna fisheries, there is absolute evidence of its prowess in many other heavyweight bouts with monster gamefish worldwide. Therefore, you owe it to yourself to try the Nautilus HD Ringed for all live bait techniques and bottomfish applications. Big blues and channel cats? Absolutely! Sturgeon? Oh yeah. Halibut? It's a no-brainer. Tie one on without a single regret. Available in 2/0 to 3/0 in 5-packs, and 4/0 to 6/0 in 4-packs. Page 53.