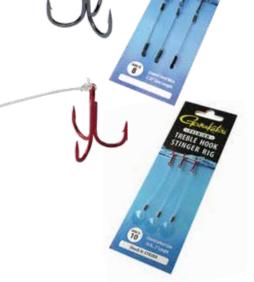

#### Treble Stinger Rig, Fluorocarbon Leader

Bass and walleye will certainly grab hold of this stealthier version of our trailing stinger rig. We've pre-tied two inches of premium, 16-pound test fluorocarbon line instead of the coated steel wire. It works well with a wide variety of baits; however, it is most suited for trolling baits or any scenarios where fish are coming from behind and just striking the tail of the bait. Many anglers consider it mandatory for cold weather angling when fish are sluggish. *Available in sizes 12 through 8. Three per pack. oz. Page 62*.