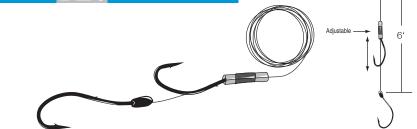

#### Treble Stinger Rig, Fluorocarbon Leader

Bass and walleye will certainly grab hold of this stealthier version of our trailing stinger rig. We've pre-tied two inches of premium, 16-pound test fluorocarbon line instead of the coated steel wire. It works well with a wide variety of baits; however, it is most suited for trolling baits or any scenarios where fish are coming from behind and just striking the tail of the bait. Many anglers consider it mandatory for cold weather angling when fish are sluggish. *Available in sizes 12 through 8. Three per pack. oz. Page 62*.