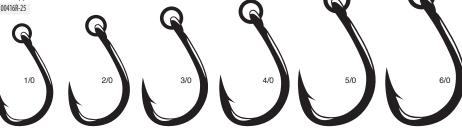

#### **Nautilus Circle Heavy Duty**

To go ringed or not to go ringed... that is the question! And we've got the answer, whichever you prefer. The standard Nautilus HD hook features a ringless eye and 30% heavier wire than the regular Nautilus. (Roughly 50% less heavy than the Super Nautilus.) Whether you simply prefer the stealthiness of having less metal in the water or just have great confidence in the loop knots you've tied for years, the standard Nautilus HD hook will do the trick. You can feel the superiority by just holding it in your hand. Be careful when checking the sharpness; it doesn't differentiate between fish or fingers. Available in 2/0 to 6/0 oz. with an NS black finish. Page 53.

#### **Nautilus Circle Heavy Duty with Solid Ring**

The new solid, one-piece ringed version of the Nautilus HD hook allows live bait to swim more freely, keeping it alive longer and enticing more prey to engulf its goodness. At that point, the finest high carbon steel penetrates deep and locks in tight for the battle ahead. The Ringed Nautilus HD features 30% heavier wire than the regular Nautilus and 50% less than the Super Nautilus. While its core credibility has been proven in the southern California Bluefin Tuna fisheries, there is absolute evidence of its prowess in many other heavyweight bouts with monster gamefish worldwide. Therefore, you owe it to yourself to try the Nautilus HD Ringed for all live bait techniques and bottomfish applications. Big blues and channel cats? Absolutely! Sturgeon? Oh yeah. Halibut? It's a no-brainer. Tie one on without a single regret. Available in 2/0 to 3/0 in 5-packs, and 4/0 to 6/0 in 4-packs. Page 53.