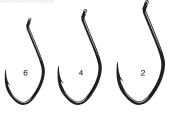

#### **G Finesse Heavy Cover Worm**

The new Aaron Martens Signature G Finesse Heavy Cover Worm hook does what others can't. Extreme versatility. Martens says it best, "This hook let's me do so much, easily the most versatile soft plastics hook on the market". Featuring Aaron's custom designed keeper that holds plastics tight for endless casts without rips or tears. The rock solid keeper is made of non-corrosive tin, not plastic or lead, so it won't wear out or add unwanted weight. Like all G Finesse hooks, tournament grade wire and Nano Smooth Coat finish perfect the design. Available is sizes 2, 1, 1/0, 2/0, 3/0, 4/0.