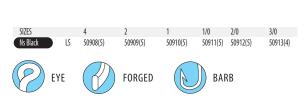

#### **Octopus Straight Eye NSB**

West coast anglers love salmon. Salmon love herring. Herring love to rip and tear apart when you rig them with traditional hooks. Hence, the reason we designed the new Octopus Straight Eye hook. The ultra-thin, yet ultra-strong, wire slides through soft baits without damaging the tender tissue. The hook eye is narrower and smoother too, so it can slide through as well. The result is a herring with that perfect spin, followed by a chrome bright chinook or coho in the net shortly thereafter. *Available in 8 to 4/0 sizes. oz. Page 22*.