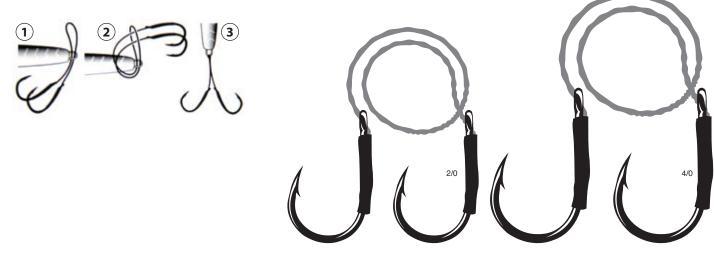

#### Assist 520, Ringed

In our relentless pursuit of perfection, and simplicity, we added a welded ring to our tournament-winning Assist 520 hook. The constant jigging motion is tough on looped monofilament, fluorocarbon, and braid. We took every nuance of uncertainty out of the technique by adding a welded ring. Not only is it nearly unbreakable, but the ring is also much faster and easier to connect to the jig eye using a split ring. *Available in 3/0 to 6/0 oz. sizes in packs of two. Rigged with 160 lb. (3/0, 4/0) and 220 lb. (5/0, 6/0) braided line. Page 57.* 

#### **Assist 620 Heavy Duty with Solid Ring**

When you pursue the fish of a lifetime, chances are it's going to be really, really big; and have really, really, really sharp teeth. Take no chances! We call these "heavy-duty" Assist 620 hooks but they'll live up to tenacious-duty, gargantuan-duty or leviathan-duty equally as well. There'snothing stronger. One-piece solid rings make connections easy.

Available in 6/0 to 8/0 oz. in packs of one. Rigged with 270 lb. (5/0, 6/0) and 400 lb. (7/0, 8/0) braided line. Page 57.