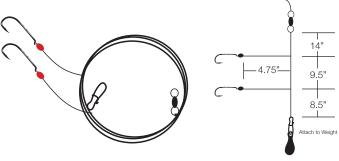

#### Assist 520, Ringed

In our relentless pursuit of perfection, and simplicity, we added a welded ring to our tournament-winning Assist 520 hook. The constant jigging motion is tough on looped monofilament, fluorocarbon, and braid. We took every nuance of uncertainty out of the technique by adding a welded ring. Not only is it nearly unbreakable, but the ring is also much faster and easier to connect to the jig eye using a split ring. *Available in 3/0 to 6/0 oz. sizes in packs of two. Rigged with 160 lb. (3/0, 4/0) and 220 lb. (5/0, 6/0) braided line. Page 57.* 

#### **Assist 620 Heavy Duty with Solid Ring**

When you pursue the fish of a lifetime, chances are it's going to be really, really big; and have really, really, really sharp teeth. Take no chances! We call these "heavy-duty" Assist 620 hooks but they'll live up to tenacious-duty, gargantuan-duty or leviathan-duty equally as well. There'snothing stronger. One-piece solid rings make connections easy.

Available in 6/0 to 8/0 oz. in packs of one. Rigged with 270 lb. (5/0, 6/0) and 400 lb. (7/0, 8/0) braided line. Page 57.