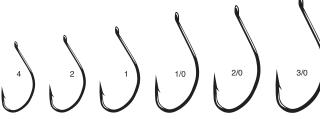

#### **Octopus Straight Eye NSB**

West coast anglers love salmon. Salmon love herring. Herring love to rip and tear apart when you rig them with traditional hooks. Hence, the reason we designed the new Octopus Straight Eye hook. The ultra-thin, yet ultra-strong, wire slides through soft baits without damaging the tender tissue. The hook eye is narrower and smoother too, so it can slide through as well. The result is a herring with that perfect spin, followed by a chrome bright chinook or coho in the net shortly thereafter. *Available in 8 to 4/0 sizes. oz. Page 22*.