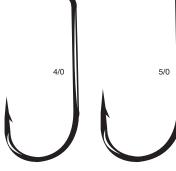

#### Jig 30 Extra Wide Gap

Designed for a wide variety of popular techniques, emerging trends, and do-it-yourself lead jig head pouring. The new 30° hook eye angle compliments the 60° and 90° jig hooks that have been the standard for decades. This extra wide gap (EWG) will handle larger baits too. The points are incredibly sticky-sharp right out of the package. Fits most 30° lead molds. Available in 3/0 to 7/0 oz., in NS black color. Available in bulk packs of 25 and 100. Page 45.