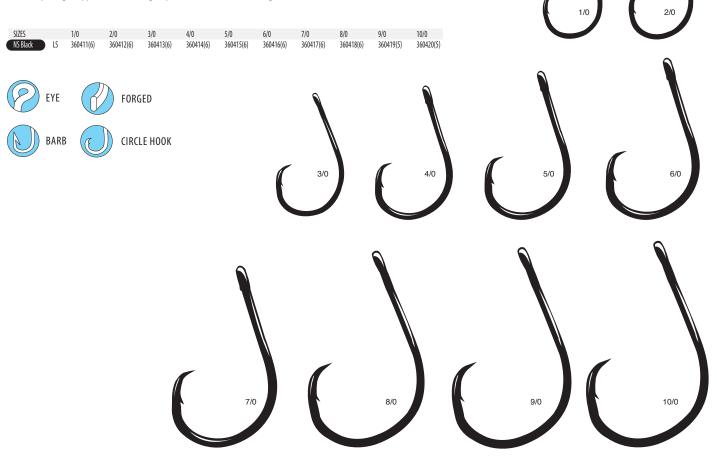

#### Jig 30 Extra Wide Gap

Designed for a wide variety of popular techniques, emerging trends, and do-it-yourself lead jig head pouring. The new 30° hook eye angle compliments the 60° and 90° jig hooks that have been the standard for decades. This extra wide gap (EWG) will handle larger baits too. The points are incredibly sticky-sharp right out of the package. Fits most 30° lead molds. Available in 3/0 to 7/0 oz., in NS black color. Available in bulk packs of 25 and 100. Page 45.