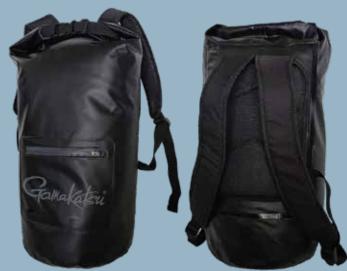

#### < Dry Bag Backpack 20L

When you need guaranteed watertight storage for long walks out to the boat, down the beach or deep into the woods, just let this Dry Bag Backpack 20L carry the load. 100% waterproof with sealed seams and breathable back padding for comfort. Top rolls and clips securely to prevent leakage. The front zippered pocket protects valuables. Compacts tightly for storage when not in use. Large enough for any overnight or multi-day trip. *Page 85*.