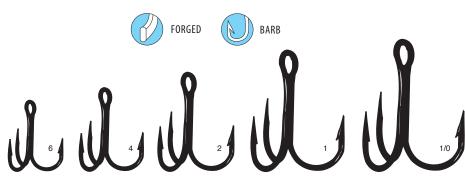

#### **G Finesse Heavy Cover Worm**

The new Aaron Martens Signature G Finesse Heavy Cover Worm hook does what others can't. Extreme versatility. Martens says it best, "This hook let's me do so much, easily the most versatile soft plastics hook on the market". Featuring Aaron's custom designed keeper that holds plastics tight for endless casts without rips or tears. The rock solid keeper is made of non-corrosive tin, not plastic or lead, so it won't wear out or add unwanted weight. Like all G Finesse hooks, tournament grade wire and Nano Smooth Coat finish perfect the design. Available is sizes 2, 1, 1/0, 2/0, 3/0, 4/0.

Gamakatsu's G Finesse Treble Hook is patterned after traditional O'Shaughnessy style hooks. Aaron has long been a proponent of the O'Shaughnessy hook style with its distinctive acute angle at the bottom of the hook. Martens believes the addition of the O'Shaughnessy bend, hooks and holds fish better than round bend designs. He should know, a past B.A.S.S. Angler of the Year, had three second place finishes in Bassmaster's Classics and is always in the hunt on the pro tours. When you fish as much as Aaron does, small details make a big difference. The G Finesse Treble Hooks is available in sizes 6,5,4,3,2, 1, 1/0. Nano Smooth Coat finish.

#### **G Finesse Treble Hook MH Hook**

G Finesse for big, tough fish that live in the heaviest cover. Aaron Martens frequently chases them and he asked us for medium heavy G Finesse treble to meet those needs. We answered. The new G Finesse Treble MH features a tougher medium heavy, tournament grade wire for additional strength. The same Nano Smooth Coat finish and short shank promote instant hook penetration. Available in Sizes 6, 5, 4, 3, 2, 1, 1/0.