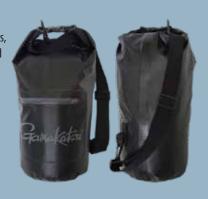

#### Dry Bag 10L >

For extreme conditions where rain, waves, boat spray, or unforeseen accidents could really dampen the fun, store your gear in our Dry Bag 10L. 100% waterproof with sealed seams and convenient shoulder strap for easy carrying. Top rolls and clip securely to prevent leakage. The front zippered pocket is perfect for wallets, phones, licenses, or other valuables. Compacts tightly for storage when not in use. *Page 85*.