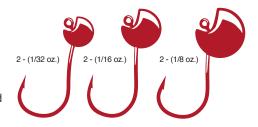

#### **G Finesse Tricky Head.**

From the master finesse magician himself, Shin Fukae, comes the new Tricky Head jig head. It's the newest innovation from G Finesse. Designed to be fished with the popular shaky head technique, it brings several additional advantages to the tackle box. The Tricky Head is snag free. The weighted lead head is uniquely shaped to remain vertical during presentation, allowing the jig to bounce in and around structure while the worm or swimbait is held firmly in place by a lockdown tin keeper. You've got to see it to believe it. Available in black or plain lead, in sizes 1/16, 3/32, 1/8 or 3/16 oz.

Available in Black and Green Pumpkin. Sizes: 1/0-1/16, 1/0-3/32, 1/0-1/8, 1/0-3/16