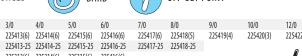

#### B10 Stinger, TGW, Nano Smooth Coat

Our newest fly hook from our Executive series. Built using our thinner and stronger Tournament Grade Wire (TGW) and applied with our Nano Smooth Coat for less penetration resistance.

Available in sizes 6, 4, 2, 1, 1/0 oz. Page 74.