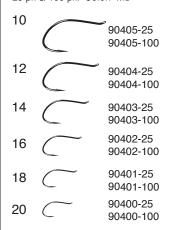

**4) LENGTH**(L) Long (S) Short

## 5) STRENGTH

(F) Fine (H) Hard/Strong

#### **Examples:**

2H = 2x Hard/Strong 1F = 1x Fine

**S11S-4L2H** = Sproat Bend, Model 11, Straight Eye, 4X Long and 2X Strong

#### B10S •

#### Stinger, 1x Strong Forged

Hair Bugs, Streamers 25 pk & 100 pk: Color: NSB



#### C14S •

#### Glo Bug

Glo Bugs and other Egg Patterns 25 pk & 100 pk: Color: NSB



#### C16-B •

#### Crippled Emerger

Emerger Patterns, Mult-use 25 pk & 100 pk: Color: NSB

| 12 | ( ~    | 290404-25               |
|----|--------|-------------------------|
| 14 | $\sim$ | 290403-25<br>290403-100 |
| 16 | $\sim$ | 290402-25<br>290402-100 |
| 18 | $\sim$ | 290401-25<br>290401-100 |

200404-25

#### C13U •

#### Keel Balance

Multi-use and Keel Style dry Flies 25 pk & 100 pk: Color: MB



#### C15-BV •

## Vertical Eye, Emerger,

Barbless

25 pk & 100 pk: Color: NSB



#### C12-BM •

Barbless Midge, Large Eye 25 pk & 100 pk: Color: NSB

| 26 |         | 277497-25<br>277497-100 |
|----|---------|-------------------------|
| 28 |         | 277496-25<br>277496-100 |
| 30 | $\circ$ | 277495-25<br>277495-100 |

## **B10S Stinger •**

Tournament Grade Wire, Nano Smooth Coat Hair Bugs, Streamers

Built using our thinner and stronger Tournament Grade Wire (TGW) and applied with our Nano Smooth Coat for less penetration resistance. This hook was designed to to give you amazing results on your next adventure.









#### S11-4L2H •

Streamer, 4x long, 2x strong Streamers and Large Wet Flies 25 pk & 100 pk: Color: BR, NSB



#### S11S-4L2H •

Straight Eye Streamer,

4x long, 2x st