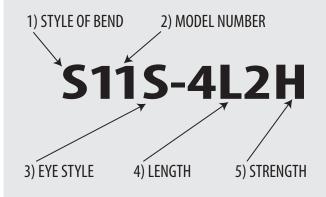

s 20 pk: Color: MB



#### R10-B •

#### Retainer Bend Barbless

Multi-use. Unique Bend holds fish firm 25 pk & 100 pk: Color: MB



#### R18-B •

#### Barbless 2x Strong

Multi-use. Unique Bend holds fish firm Nano Smooth Coat 20 pk: Color:

#### NANO SMOTH COAT

| 8  | 346206-20 |
|----|-----------|
| 10 | 346205-20 |
| 12 | 346204-20 |
| 14 | 346203-20 |
| 16 | 346202-20 |

#### R17-B •

## Retainer Bend Barbless 3x Fine

Multi-use. Unique Bend holds fish firm Nano Smooth Coat 20 pk: Color:

#### NANO SM**©**TH COAT

| 12 | 335204-20 |
|----|-----------|
| 14 | 335203-20 |
| 16 | 335202-20 |
| 18 | 335201-20 |
| 20 | 335200-20 |
| 22 | 335299-20 |
| 24 | 335298-20 |

#### Jig Nymph • J20

#### **Barbless**

Beads and Slotted Beads 20 pk: Color: MB



(C) Curve

## **Numbering System**



#### 1) STYLE OF BEND

(S) Sproat (L) Limerick (P) Perfect (T) Tapered

(R) Retainer (B) Bend

#### 2) MODEL NUMBER

# 3) EYE STYLE (S) Straight (U) Up

**4) LENGTH**(L) Long (S) Short

## 5) STRENGTH

(F) Fine (H) Hard/Strong

#### **Examples:**

2H = 2x Hard/Strong 1F = 1x Fine

**S11S-4L2H** = Sproat Bend, Model 11, Straight Eye, 4X Long and 2X Strong

#### B10S •

#### Stinger, 1x Strong Forged

Hair Bugs, Streamers 25 pk & 100 pk: Color: NSB



#### C14S •

#### Glo Bug

Glo Bugs and other Egg Patterns 25 pk & 100 pk: Color: NSB



#### C16-B •

#### Crippled Emerger

Emerger Patterns, Mult-use 25 pk & 100 pk: Color: NSB

| 12 | ( ~    | 290404-25               |
|----|--------|-------------------------|
| 14 | $\sim$ | 290403-25<br>290403-100 |
| 16 | $\sim$ | 290402-25<br>290402-1