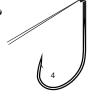

#### B10 Stinger, TGW, Nano Smooth Coat

Our newest fly hook from our Executive series. Built using our thinner and stronger Tournament Grade Wire (TGW) and applied with our Nano Smooth Coat for less penetration resistance.

Available in sizes 6, 4, 2, 1, 1/0 oz. Page 74.