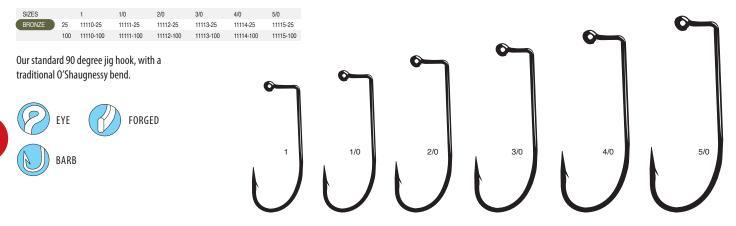

# **Table of contents**

|             | Contents                                                                              | Page           |
|-------------|---------------------------------------------------------------------------------------|----------------|
|             | G Finesse Drop Shot                                                                   | 13             |
|             | G Finesse Heavy Cover Worm                                                            | 13             |
|             | G Finesse Treble                                                                      | 13             |
|             | G Finesse Treble MH                                                                   | 13             |
| ш           | G Finesse Swivel Shot                                                                 | 14             |
| G FINESSE   | G Finesse Swivel Shot Drop Shot                                                       | 14             |
| 문           | G Finesse Swivel Shot Worm                                                            | 14             |
| G           | G Finesse Weedless Wacky                                                              | 14             |
|             | G Finesse Worm Light with Tin Keeper                                                  | 15             |
|             | G Finesse Jig Head Wacky                                                              | 15             |
|             | G Finesse Tricky Head                                                                 | 15             |
|             | G Finesse Tournament Snap                                                             | 15             |
|             | G Finesse Hybrid Worm                                                                 | 16             |
|             | G Finesse Stinger NEW                                                                 | 16             |
|             | G Finesse Weedless Stinger NEW                                                        | 16             |
| <b>当</b> 当  | Treble Hooks                                                                          | 17-20          |
| EB          | Feathered Treble Hooks                                                                | 20             |
| <b>E</b> 5  | Double Hooks                                                                          | 20             |
|             | Octopus Hooks / Octopus Circle NEW                                                    | 22-27          |
|             | Walleye Wide Gap                                                                      | 28             |
| a.          | Shiner Hooks                                                                          | 28             |
| SO.         | Siwash Hooks, Open Eye/Closed Eye                                                     | 29             |
| ALL PURPOSE | Trailer Hook Sp                                                                       | 29             |
| 로.          | Spinner Bait Trailer Hooks                                                            | 29             |
| H           | Spinner Bait Hooks                                                                    | 29             |
|             | Big River Bait Hooks                                                                  | 30-31          |
|             | Baitholder Hooks                                                                      | 31             |
|             | Walleye and Steelhead Assortment                                                      | 32             |
|             | Crappie Hook Assortment                                                               | 32             |
|             | Catfish Hook Assortment                                                               | 32             |
|             | TW Hook                                                                               | 34             |
|             | Single Egg Hooks, Barb On Shank                                                       | 34             |
|             | Aberdeen Hooks                                                                        | 34             |
|             | G-Stinger                                                                             | 34             |
|             | Split Shot/Drop Shot Hooks                                                            | 34             |
|             | Split Shot Drop Shot Weedless                                                         | 34<br>35       |
|             | Finesse Wide Gap                                                                      | 35<br>25       |
|             | Finesse Wide Gap Weedless                                                             | 35             |
| <b></b>     | Wicked Wacky                                                                          | 35             |
| M           | Worm Hooks, Skip Gap                                                                  | 36             |
| $\geq$      | Finesse Heavy, Heavy and Super Heavy Cover                                            | 36             |
| ES .        | Worm Oversize G-Mag<br>Worm EWG                                                       | 37             |
| Ξ.          |                                                                                       | 37<br>37-38    |
|             | Worm Superline, EWG                                                                   |                |
|             | EWG Monster FWG Monster Weighted                                                      | 39<br>39       |
|             | EWG Monster, Weighted                                                                 | 39<br>40       |
|             | Superline Spring Lock and Weighted Spring Lock Superline Spring Lock Monster Weighted | 40<br>41       |
|             | Superline Spring Lock Monster, Weighted Worm Hooks                                    |                |
|             |                                                                                       | 42-44<br>45-47 |
|             | Jig Hooks NEW                                                                         | 45-47<br>47-49 |
|             | Ice Fishing and Carp Series                                                           | 47-48          |
|             | Big Cat Circle - Catfish Series                                                       | 48             |