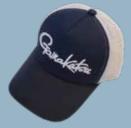

#### **Trucker Mesh Hat**

Classic trucker cap style built with the quality and fit you've come to expect from Gamakatsu. Navy brim and crown with raised Gamakatsu logo lettering in white embroidery. White mesh panel and snapback, adjustable sizing clasp. *Page 80*.