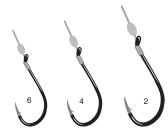

#### TW Hook

The TW stands for "Trout Worm" and is the perfect hook for those soft plastic finesse worms that require a delicate presentation. It has the right gap to accommodate the worm and hold the fish.

Available in Bronze in new sizes 6 and 8 oz. Page 34.