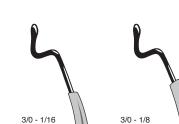

#### **G Finesse Swivel Shot**

Drop-shot fishing for bass is nothing new but Gamakatsu's approach to it is. Our all-new Swivel Shot eliminates line twist that's commonly associated with drop shotting and vastly improves rigging efficiency. Gamakatsu's produced a revolutionary new "Twist Free" design using a premium swivel above the hook. The hook, a super-sharp Gamakatsu offset point Octopus hook, is strong enough to winch big bass out of slop --- another unique attribute of their Swivel Shot system. The Easy-Change weight system below the hook improves rigging efficiency and easy leader length adjustments without retying your rig. Pro Sinnichi Fukae was instrumental in the development and testing of Gamakatsu's Swivel Shot and shared that it has been an essential element in his tournament success. Without a doubt, the Swivel Shot is an enormous leap forward in drop shot fishing that's sure to maximize angler's efficiency, increase hook-ups and land trophy-sized bass without the worry posed by conventional drop shot hooks and rigging. Available in NS Black. Sizes: 2 - 3/0