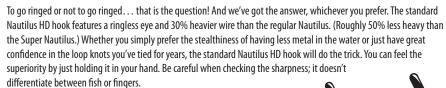

#### **Nautilus Circle Heavy Duty**

To go ringed or not to go ringed... that is the question! And we've got the answer, whichever you prefer. The standard Nautilus HD hook features a ringless eye and 30% heavier wire than the regular Nautilus. (Roughly 50% less heavy than the Super Nautilus.) Whether you simply prefer the stealthiness of having less metal in the water or just have great confidence in the loop knots you've tied for years, the standard Nautilus HD hook will do the trick. You can feel the superiority by just holding it in your hand. Be careful when checking the sharpness; it doesn't differentiate between fish or fingers. Available in 2/0 to 6/0 oz. with an NS black finish. Page 53.