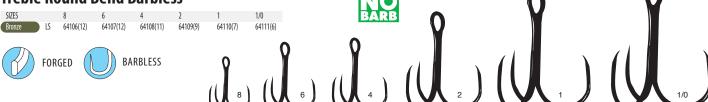

EWG - EXTRA WIDE GAP

All the attributes of the Short Shank EWG Treble just beefed up to 2X Strong dimensions for tackle-busting big game species like striper, musky and peacock bass.



### Treble 23 (Magic Eye), 2x Strong, Round Bend



### Treble 4x Strong

|   | SIZES    |    | 6        | 4        | 2        | 1        | 1/0      | 2/0      | 3/0      | 4/0      | 5/0      |
|---|----------|----|----------|----------|----------|----------|----------|----------|----------|----------|----------|
| ( | Tin      | LS |          |          |          | 62010(5) | 62011(5) | 62012(4) | 62013(4) | 62014(3) | 62015(3) |
| ( | NS Black | LS | 62407(8) | 62408(7) | 62409(6) | 62410(5) | 62411(5) | 62412(4) | 62413(4) | 62414(3) | 62415(3) |



FORGED







#### **Treble Round Bend Barbless**



### Treble Extra Wide Gap (EWG)











### **Feathered Treble**



Add one of our Feathered Trebles to the back of any topwater bait and watch your lure come to life. Beautifully hand tied on our premium Round Bend treble.



### **Double 22 Medium Shank**

302405(12)



302406(12)







BARB

Medium shank length designed with a straight eye manufactured in durable Nicel Silver Black.

#### **EWG Double**



The perfect hook for all your soft bodied frogs. The angle of the hook makes it ride weedless. The wide gap increases your hook up ratio.



BARB



EWG - EXTRA WIDE GAP







GAMAKATSU 2020 • PAGE 21







### **Octopus Straight Eye**







FORGED





OFF-SET POINT



West coast anglers love salmon. Salmon love herring. Herring love to rip and tear apart when you rig them w