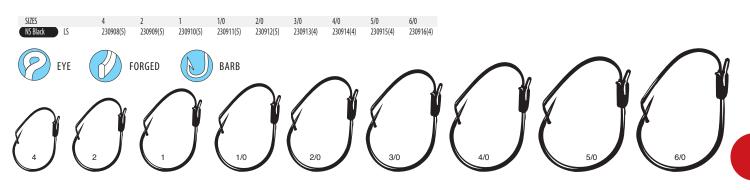

#### **Nautilus Circle Heavy Duty**

To go ringed or not to go ringed... that is the question! And we've got the answer, whichever you prefer. The standard Nautilus HD hook features a ringless eye and 30% heavier wire than the regular Nautilus. (Roughly 50% less heavy than the Super Nautilus.) Whether you simply prefer the stealthiness of having less metal in the water or just have great confidence in the loop knots you've tied for years, the standard Nautilus HD hook will do the trick. You can feel the superiority by just holding it in your hand. Be careful when checking the sharpness; it doesn't differentiate between fish or fingers. Available in 2/0 to 6/0 oz. with an NS black finish. Page 53.

#### **Nautilus Circle Heavy Duty with Solid Ring**

The new solid, one-piece ringed version of the Nautilus HD hook allows live bait to swim more freely, keeping it alive longer and enticing more prey to engulf its goodness. At that point, the finest high carbon steel penetrates deep and locks in tight for the battle ahead. The Ringed Nautilus HD features 30% heavier wire than the regular Nautilus and 50% less than the Super Nautilus. While its core credibility has been proven in the southern California Bluefin Tuna fisheries, there is absolute evidence of its prowess in many other heavyweight bouts with monster gamefish worldwide. Therefore, you owe it to yourself to try the Nautilus HD Ringed for all live bait techniques and bottomfish applications. Big blues and channel cats? Absolutely! Sturgeon? Oh yeah. Halibut? It's a no-brainer. Tie one on without a single regret. Available in 2/0 to 3/0 in 5-packs, and 4/0 to 6/0 in 4-packs. Page 53.