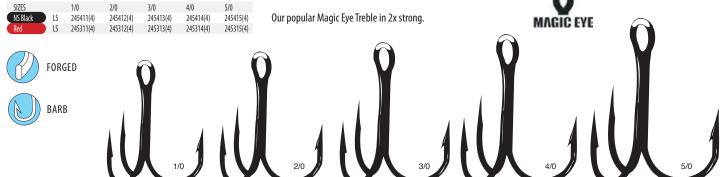

#### G Finesse Treble Hook ... Thinner, Stronger, Sharper, Better.

Gamakatsu continues to expand its ground-breaking G Finesse series hooks with the G Finesse Treble Hook. Designed by Tournament pro, Aaron Martens, the G Finesse Treble redefines "sharp" and "effective".

Gamakatsu's G Finesse Treble Hook is patterned after traditional O'Shaughnessy style hooks. Aaron has long been a proponent of the O'Shaughnessy hook style with its distinctive acute angle at the bottom of the hook. Martens believes the addition of the O'Shaughnessy bend, hooks and holds fish better than round bend designs. He should know, a past B.A.S.S. Angler of the Year, had three second place finishes in Bassmaster's Classics and is always in the hunt on the pro tours. When you fish as much as Aaron does, small details make a big difference. The G Finesse Treble Hooks is available in sizes 6,5,4,3,2, 1, 1/0. Nano Smooth Coat finish.

#### **G Finesse Treble Hook MH Hook**

G Finesse for big, tough fish that live in the heaviest cover. Aaron Martens frequently chases them and he asked us for medium heavy G Finesse treble to meet those needs. We answered. The new G Finesse Treble MH features a tougher medium heavy, tournament grade wire for additional strength. The same Nano Smooth Coat finish and short shank promote instant hook penetration. Available in Sizes 6, 5, 4, 3, 2, 1, 1/0.