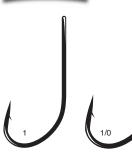

#### **G** Finesse Stinger

Tournament pro and Gamakatsu pro staff, Brent Ehrler, developed and fine-tuned the new G Finesse Stinger for use with the popular Neko and Wacky rig techniques. The G Finesse Stinger follows in the footsteps of similar, game-changing G Finesse hooks engineered by Gamakatsu. It features Tournament Grade Wire (TGW) which is thinner and stronger than anything else on the market, and an application of Nano Smooth Coat to decrease penetration resistance. This hook can be perfectly positioned exactly where you want it, and even moved, without damaging the bait. When the bite is tough, G Finesse opens new ways to stick it to'em. *Available in size 6 through 1/0oz. Page 16*.

#### **G Finesse Stinger**

Tournament pro and Gamakatsu pro staff, Brent Ehrler, developed and fine-tuned the new G Finesse Stinger for use with the popular Neko and Wacky rig techniques. The G Finesse Stinger follows in the footsteps of similar, game-changing G Finesse hooks engineered by Gamakatsu. It features Tournament Grade Wire (TGW) which is thinner and stronger than anything else on the market, and an application of Nano Smooth Coat to decrease penetration resistance. This hook can be perfectly positioned exactly where you want it, and even moved, without damaging the bait. When the bite is tough, G Finesse opens new ways to stick it to'em. *Available in size 6 through 1/0*.