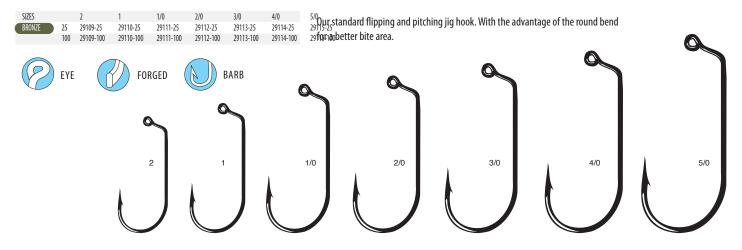

# **Table of contents**

|             | Contents                                                                              | Page           |
|-------------|---------------------------------------------------------------------------------------|----------------|
|             | G Finesse Drop Shot                                                                   | 13             |
|             | G Finesse Heavy Cover Worm                                                            | 13             |
|             | G Finesse Treble                                                                      | 13             |
|             | G Finesse Treble MH                                                                   | 13             |
| ш           | G Finesse Swivel Shot                                                                 | 14             |
| G FINESSE   | G Finesse Swivel Shot Drop Shot                                                       | 14             |
| 문           | G Finesse Swivel Shot Worm                                                            | 14             |
| G           | G Finesse Weedless Wacky                                                              | 14             |
|             | G Finesse Worm Light with Tin Keeper                                                  | 15             |
|             | G Finesse Jig Head Wacky                                                              | 15             |
|             | G Finesse Tricky Head                                                                 | 15             |
|             | G Finesse Tournament Snap                                                             | 15             |
|             | G Finesse Hybrid Worm                                                                 | 16             |
|             | G Finesse Stinger NEW                                                                 | 16             |
|             | G Finesse Weedless Stinger NEW                                                        | 16             |
| <b>当</b> 当  | Treble Hooks                                                                          | 17-20          |
| EB          | Feathered Treble Hooks                                                                | 20             |
| <b>E</b> 5  | Double Hooks                                                                          | 20             |
|             | Octopus Hooks / Octopus Circle NEW                                                    | 22-27          |
|             | Walleye Wide Gap                                                                      | 28             |
| a.          | Shiner Hooks                                                                          | 28             |
| SO.         | Siwash Hooks, Open Eye/Closed Eye                                                     | 29             |
| ALL PURPOSE | Trailer Hook Sp                                                                       | 29             |
| 로.          | Spinner Bait Trailer Hooks                                                            | 29             |
| H           | Spinner Bait Hooks                                                                    | 29             |
|             | Big River Bait Hooks                                                                  | 30-31          |
|             | Baitholder Hooks                                                                      | 31             |
|             | Walleye and Steelhead Assortment                                                      | 32             |
|             | Crappie Hook Assortment                                                               | 32             |
|             | Catfish Hook Assortment                                                               | 32             |
|             | TW Hook                                                                               | 34             |
|             | Single Egg Hooks, Barb On Shank                                                       | 34             |
|             | Aberdeen Hooks                                                                        | 34             |
|             | G-Stinger                                                                             | 34             |
|             | Split Shot/Drop Shot Hooks                                                            | 34             |
|             | Split Shot Drop Shot Weedless                                                         | 34<br>35       |
|             | Finesse Wide Gap                                                                      | 35<br>25       |
|             | Finesse Wide Gap Weedless                                                             | 35             |
| <b></b>     | Wicked Wacky                                                                          | 35             |
| M           | Worm Hooks, Skip Gap                                                                  | 36             |
| $\geq$      | Finesse Heavy, Heavy and Super Heavy Cover                                            | 36             |
| ES .        | Worm Oversize G-Mag<br>Worm EWG                                                       | 37             |
| Ξ.          |                                                                                       | 37<br>37-38    |
|             | Worm Superline, EWG                                                                   |                |
|             | EWG Monster FWG Monster Weighted                                                      | 39<br>39       |
|             | EWG Monster, Weighted                                                                 | 39<br>40       |
|             | Superline Spring Lock and Weighted Spring Lock Superline Spring Lock Monster Weighted | 40<br>41       |
|             | Superline Spring Lock Monster, Weighted Worm Hooks                                    |                |
|             |                                                                                       | 42-44<br>45-47 |
|             | Jig Hooks NEW                                                                         | 45-47<br>47-49 |
|             | Ice Fishing and Carp Series                                                           | 47-48          |
|             | Big Cat Circle - Catfish Series                                                       | 48             |