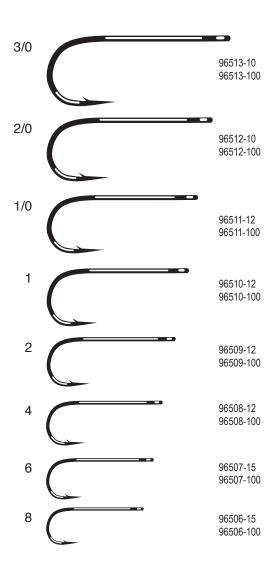

#### TW Hook

The TW stands for "Trout Worm" and is the perfect hook for those soft plastic finesse worms that require a delicate presentation. It has the right gap to accommodate the worm and hold the fish.

Available in Bronze in new sizes 6 and 8 oz. Page 34.