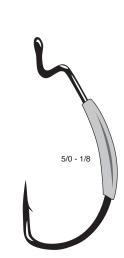

#### **Octopus Straight Eye NSB**

West coast anglers love salmon. Salmon love herring. Herring love to rip and tear apart when you rig them with traditional hooks. Hence, the reason we designed the new Octopus Straight Eye hook. The ultra-thin, yet ultra-strong, wire slides through soft baits without damaging the tender tissue. The hook eye is narrower and smoother too, so it can slide through as well. The result is a herring with that perfect spin, followed by a chrome bright chinook or coho in the net shortly thereafter. *Available in 8 to 4/0 sizes. oz. Page 22*.