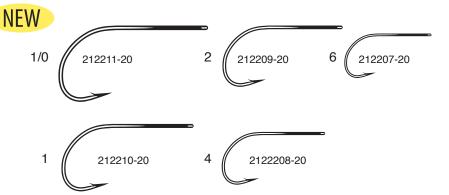

#### **G** Finesse Stinger

Tournament pro and Gamakatsu pro staff, Brent Ehrler, developed and fine-tuned the new G Finesse Stinger for use with the popular Neko and Wacky rig techniques. The G Finesse Stinger follows in the footsteps of similar, game-changing G Finesse hooks engineered by Gamakatsu. It features Tournament Grade Wire (TGW) which is thinner and stronger than anything else on the market, and an application of Nano Smooth Coat to decrease penetration resistance. This hook can be perfectly positioned exactly where you want it, and even moved, without damaging the bait. When the bite is tough, G Finesse opens new ways to stick it to'em. *Available in size 6 through 1/0oz. Page 16*.

#### **G Finesse Weedless Stinger**

We heard from pro staff, Brent Ehrler, and many others, that anglers were spending far too much time tying custom weed guards with wire or heavy monofilament on their Neko rigs... because they couldn't find the right finesse hook with the right weed guard already attached. Problem solved! The G Finesse Stinger Weedless is just what the tournament trail needed. Titanium wire weed guard, Nano Smooth Coat and Tournament Grade Wire.

Available in size 6 through 1/0 oz. Page 16.