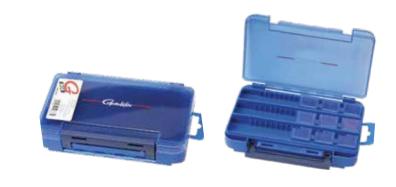

#### G-Box 3500 Deep Utility Case

Our designers continue to expand the offering of G-Boxes because anglers keep expanding their requests for more of these intuitive storage solutions. The new G-Box 3500 is nearly 2.4" deep, so big-lipped and fat-bodied, baits fit with ease. It's 7.4" wide to accommodate stick baits, long spinners and spinner blades. The clear top lets you see what's inside and the one-handed leasy-opening

what's inside and the one-handed, easy-opening design makes access exceptionally convenient. Of course, the dividers are fully adjustable too. Complete dimensions: 10" x 7.4" x 2.4". *Page 83*.