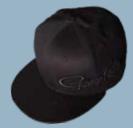

#### Triple Black Flat Bill Hat

Make a subtle statement, in a powerful way. Black on black on black with a raised Gamakatsu embroidered logo off-centered to the side. One size fits all snapback closure. 65/35 polyester/cotton. *Page 80*.