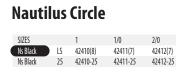

#### **Nautilus Circle Heavy Duty**

To go ringed or not to go ringed... that is the question! And we've got the answer, whichever you prefer. The standard Nautilus HD hook features a ringless eye and 30% heavier wire than the regular Nautilus. (Roughly 50% less heavy than the Super Nautilus.) Whether you simply prefer the stealthiness of having less metal in the water or just have great confidence in the loop knots you've tied for years, the standard Nautilus HD hook will do the trick. You can feel the superiority by just holding it in your hand. Be careful when checking the sharpness; it doesn't differentiate between fish or fingers. Available in 2/0 to 6/0 oz. with an NS black finish. Page 53.

#### **Nautilus Circle Heavy Duty with Solid Ring**

The new solid, one-piece ringed version of the Nautilus HD hook allows live bait to swim more freely, keeping it alive longer and enticing more prey to engulf its goodness. At that point, the finest high carbon steel penetrates deep and locks in tight for the battle ahead. The Ringed Nautilus HD features 30% heavier wire than the regular Nautilus and 50% less than the Super Nautilus. While its core credibility has been proven in the southern California Bluefin Tuna fisheries, there is absolute evidence of its prowess in many other heavyweight bouts with monster gamefish worldwide. Therefore, you owe it to yourself to try the Nautilus HD Ringed for all live bait techniques and bottomfish applications. Big blues and channel cats? Absolutely! Sturgeon? Oh yeah. Halibut? It's a no-brainer. Tie one on without a single regret. Available in 2/0 to 3/0 in 5-packs, and 4/0 to 6/0 in 4-packs. Page 53.