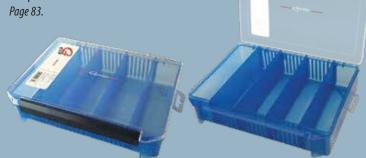

#### G-Box 3500 Deep Utility Case

Our designers continue to expand the offering of G-Boxes because anglers keep expanding their requests for more of these intuitive storage solutions. The new G-Box 3500 is nearly 2.4" deep, so big-lipped and fat-bodied, baits fit with ease. It's 7.4" wide to accommodate stick baits, long spinners and spinner blades. The clear top lets you see what's inside and the one-handed leasy-opening

what's inside and the one-handed, easy-opening design makes access exceptionally convenient. Of course, the dividers are fully adjustable too. Complete dimensions: 10" x 7.4" x 2.4". *Page 83*.