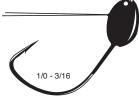

#### **Finesse Jig Head Offset**

If you're familiar with the Ned rig technique, you probably haven't seen this before: An offset eye, countersunk into the jig head, with a premium forged steel Gamakatsu hook. Well, now you have. Reduce time rigging and spend more time fishing. This all-in-one design is tough to beat when bass are spooked or finicky in overfished conditions. *Available in 4-packs, in 3/32, 1/8, 3/16, and 1/4 ounce sizes. Page 69.* 