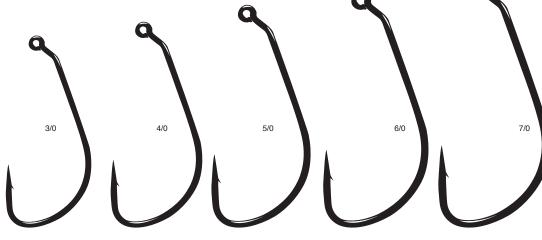

#### **Mike McClelland Inspired G Finesse Hybrid Worm**

The G Finesse Hybrid Worm is the brainchild of pro-staffer; Mike McClelland. He's spent more than a few hours on the water, competing in over 234 tournaments, including 10 times at the Bassmaster Classic. Mike knows the subtleties of rigging worms and soft plastic like no one else, so he and Gamakatsu's designers combined the best of his current favorite Gamakatsu worm hook and incorporated a distinctive new acute hook angle to keep baits aligned perfectly straight. Hence, the "Hybrid" name. The Nano Smooth Coat finish makes it easy to thread the thinnest finesse baits or the fattest Senkos with ease. Add industry-changing Tournament Grade Wire (TGW) to the package and things couldn't be more perfect. Take our word for it, or better yet, fish it yourself. *The G Finesse Hybrid Worm is available in sizes 1/0 to 8/0*.