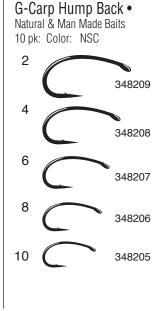

# **Table of contents**

|             | Contents                                                                              | Page           |
|-------------|---------------------------------------------------------------------------------------|----------------|
|             | G Finesse Drop Shot                                                                   | 13             |
|             | G Finesse Heavy Cover Worm                                                            | 13             |
|             | G Finesse Treble                                                                      | 13             |
|             | G Finesse Treble MH                                                                   | 13             |
| ш           | G Finesse Swivel Shot                                                                 | 14             |
| G FINESSE   | G Finesse Swivel Shot Drop Shot                                                       | 14             |
| 문           | G Finesse Swivel Shot Worm                                                            | 14             |
| G           | G Finesse Weedless Wacky                                                              | 14             |
|             | G Finesse Worm Light with Tin Keeper                                                  | 15             |
|             | G Finesse Jig Head Wacky                                                              | 15             |
|             | G Finesse Tricky Head                                                                 | 15             |
|             | G Finesse Tournament Snap                                                             | 15             |
|             | G Finesse Hybrid Worm                                                                 | 16             |
|             | G Finesse Stinger NEW                                                                 | 16             |
|             | G Finesse Weedless Stinger NEW                                                        | 16             |
| <b>当</b> 当  | Treble Hooks                                                                          | 17-20          |
| EB          | Feathered Treble Hooks                                                                | 20             |
| <b>E</b> 5  | Double Hooks                                                                          | 20             |
|             | Octopus Hooks / Octopus Circle NEW                                                    | 22-27          |
|             | Walleye Wide Gap                                                                      | 28             |
| a.          | Shiner Hooks                                                                          | 28             |
| SO.         | Siwash Hooks, Open Eye/Closed Eye                                                     | 29             |
| ALL PURPOSE | Trailer Hook Sp                                                                       | 29             |
| 로.          | Spinner Bait Trailer Hooks                                                            | 29             |
| H           | Spinner Bait Hooks                                                                    | 29             |
|             | Big River Bait Hooks                                                                  | 30-31          |
|             | Baitholder Hooks                                                                      | 31             |
|             | Walleye and Steelhead Assortment                                                      | 32             |
|             | Crappie Hook Assortment                                                               | 32             |
|             | Catfish Hook Assortment                                                               | 32             |
|             | TW Hook                                                                               | 34             |
|             | Single Egg Hooks, Barb On Shank                                                       | 34             |
|             | Aberdeen Hooks                                                                        | 34             |
|             | G-Stinger                                                                             | 34             |
|             | Split Shot/Drop Shot Hooks                                                            | 34             |
|             | Split Shot Drop Shot Weedless                                                         | 34<br>35       |
|             | Finesse Wide Gap                                                                      | 35<br>25       |
|             | Finesse Wide Gap Weedless                                                             | 35             |
| <b></b>     | Wicked Wacky                                                                          | 35             |
| M           | Worm Hooks, Skip Gap                                                                  | 36             |
| $\geq$      | Finesse Heavy, Heavy and Super Heavy Cover                                            | 36             |
| ES .        | Worm Oversize G-Mag<br>Worm EWG                                                       | 37             |
| Ξ.          |                                                                                       | 37<br>37-38    |
|             | Worm Superline, EWG                                                                   |                |
|             | EWG Monster FWG Monster Weighted                                                      | 39<br>39       |
|             | EWG Monster, Weighted                                                                 | 39<br>40       |
|             | Superline Spring Lock and Weighted Spring Lock Superline Spring Lock Monster Weighted | 40<br>41       |
|             | Superline Spring Lock Monster, Weighted Worm Hooks                                    |                |
|             |                                                                                       | 42-44<br>45-47 |
|             | Jig Hooks NEW                                                                         | 45-47<br>47-49 |
|             | Ice Fishing and Carp Series                                                           | 47-48          |
|             | Big Cat Circle - Catfish Series                                                       | 48             |