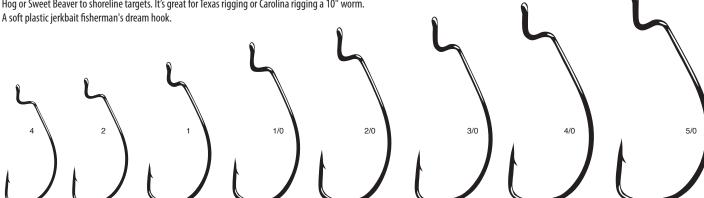

#### TW Hook

The TW stands for "Trout Worm" and is the perfect hook for those soft plastic finesse worms that require a delicate presentation. It has the right gap to accommodate the worm and hold the fish.

Available in Bronze in new sizes 6 and 8 oz. Page 34.