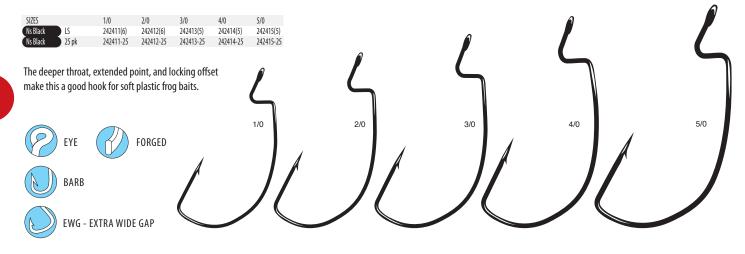

12/0 - 3/8    | 9/0 - 1/2     | 10/0 - 1/2    | 12/0 - 1/2    |
|----------|----|---------------|---------------|---------------|---------------|---------------|---------------|
| Ns Black | LS | 371419-3/8(3) | 371420-3/8(2) | 371422-3/8(2) | 371419-1/2(3) | 371420-1/2(2) | 371422-1/2(2) |

Go big or go home. When conditions call for big baits, Gamakatsu's new Spring Lock Monster is precisely designed to hold and position them perfectly straight and firmly attached. Weighted with 3/8 or ½ ounce lead, the Spring Lock Monster stands up to aggressive casts and viciously hard hook sets. The "center point" spring lock is easy to start and tighten. Baits stay straight every time and all the time. 9/0, 10/0 or 12/0 hook sizes await trophy-caliber catches.







#### Worm, Deep Throat Wide Gap



#### Worm, Super Deep Throat Wide Gap



Deep Throat design, only heavier wire for "super lines".



EYE



FORGED



BARB



EWG - EXTRA WIDE GAP



#### Worm, Offset Shank, O'Shaughnessy Bend

| SIZES    |     | 2         | 1         | 1/0       | 2/0       | 3/0       | 4/0       | 5/0       |
|----------|-----|-----------|-----------|-----------|-----------|-----------|-----------|-----------|
| Bronze   | LS  | 07109(6)  | 07110(6)  | 07111(6)  | 07112(6)  | 07113(5)  | 07114(5)  | 07115(5)  |
|          | 25  | 07109-25  | 07110-25  | 07111-25  | 07112-25  | 07113-25  | 07114-25  | 07115-25  |
|          | 100 | 07109-100 | 07110-100 | 07111-100 | 07112-100 | 07113-100 | 07114-100 | 07115-100 |
| Ns Black | LS  | 07409(6)  | 07410(6)  | 07411(6)  | 07412(6)  | 07413(5)  | 07414(5)