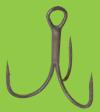

#### Treble Stinger Rig, Fluorocarbon Leader

Bass and walleye will certainly grab hold of this stealthier version of our trailing stinger rig. We've pre-tied two inches of premium, 16-pound test fluorocarbon line instead of the coated steel wire. It works well with a wide variety of baits; however, it is most suited for trolling baits or any scenarios where fish are coming from behind and just striking the tail of the bait. Many anglers consider it mandatory for cold weather angling when fish are sluggish. *Available in sizes 12 through 8. Three per pack. oz. Page 62*.