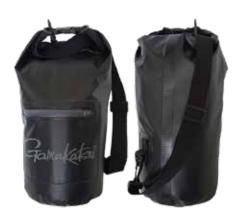

#### Dry Bag 10L >

For extreme conditions where rain, waves, boat spray, or unforeseen accidents could really dampen the fun, store your gear in our Dry Bag 10L. 100% waterproof with sealed seams and convenient shoulder strap for easy carrying. Top rolls and clip securely to prevent leakage. The front zippered pocket is perfect for wallets, phones, licenses, or other valuables. Compacts tightly for storage when not in use. *Page 85*.