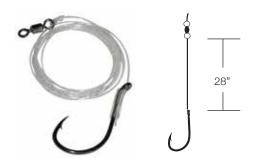

#### **Nautilus Circle Heavy Duty**

To go ringed or not to go ringed... that is the question! And we've got the answer, whichever you prefer. The standard Nautilus HD hook features a ringless eye and 30% heavier wire than the regular Nautilus. (Roughly 50% less heavy than the Super Nautilus.) Whether you simply prefer the stealthiness of having less metal in the water or just have great confidence in the loop knots you've tied for years, the standard Nautilus HD hook will do the trick. You can feel the superiority by just holding it in your hand. Be careful when checking the sharpness; it doesn't differentiate between fish or fingers. Available in 2/0 to 6/0 oz. with an NS black finish. Page 53.

#### **Nautilus Circle Heavy Duty with Solid Ring**

The new solid, one-piece ringed version of the Nautilus HD hook allows live bait to swim more freely, keeping it alive longer and enticing more prey to engulf its goodness. At that point, the finest high carbon steel penetrates deep and locks in tight for the battle ahead. The Ringed Nautilus HD features 30% heavier wire than the regular Nautilus and 50% less than the Super Nautilus. While its core credibility has been proven in the southern California Bluefin Tuna fisheries, there is absolute evidence of its prowess in many other heavyweight bouts with monster gamefish worldwide. Therefore, you owe it to yourself to try the Nautilus HD Ringed for all live bait techniques and bottomfish applications. Big blues and channel cats? Absolutely! Sturgeon? Oh yeah. Halibut? It's a no-brainer. Tie one on without a single regret. Available in 2/0 to 3/0 in 5-packs, and 4/0 to 6/0 in 4-packs. Page 53.