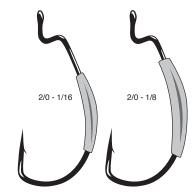

#### **G Finesse Swivel Shot**

Drop-shot fishing for bass is nothing new but Gamakatsu's approach to it is. Our all-new Swivel Shot eliminates line twist that's commonly associated with drop shotting and vastly improves rigging efficiency. Gamakatsu's produced a revolutionary new "Twist Free" design using a premium swivel above the hook. The hook, a super-sharp Gamakatsu offset point Octopus hook, is strong enough to winch big bass out of slop --- another unique attribute of their Swivel Shot system. The Easy-Change weight system below the hook improves rigging efficiency and easy leader length adjustments without retying your rig. Pro Sinnichi Fukae was instrumental in the development and testing of Gamakatsu's Swivel Shot and shared that it has been an essential element in his tournament success. Without a doubt, the Swivel Shot is an enormous leap forward in drop shot fishing that's sure to maximize angler's efficiency, increase hook-ups and land trophy-sized bass without the worry posed by conventional drop shot hooks and rigging. Available in NS Black. Sizes: 2 - 3/0