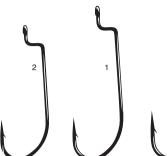

#### **Mike McClelland Inspired G Finesse Hybrid Worm**

The G Finesse Hybrid Worm is the brainchild of pro-staffer; Mike McClelland. He's spent more than a few hours on the water, competing in over 234 tournaments, including 10 times at the Bassmaster Classic. Mike knows the subtleties of rigging worms and soft plastic like no one else, so he and Gamakatsu's designers combined the best of his current favorite Gamakatsu worm hook and incorporated a distinctive new acute hook angle to keep baits aligned perfectly straight. Hence, the "Hybrid" name. The Nano Smooth Coat finish makes it easy to thread the thinnest finesse baits or the fattest Senkos with ease. Add industry-changing Tournament Grade Wire (TGW) to the package and things couldn't be more perfect. Take our word for it, or better yet, fish it yourself. *The G Finesse Hybrid Worm is available in sizes 1/0 to 8/0*.