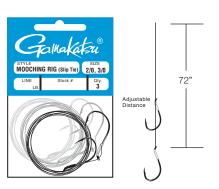

#### **G** Finesse Stinger

Tournament pro and Gamakatsu pro staff, Brent Ehrler, developed and fine-tuned the new G Finesse Stinger for use with the popular Neko and Wacky rig techniques. The G Finesse Stinger follows in the footsteps of similar, game-changing G Finesse hooks engineered by Gamakatsu. It features Tournament Grade Wire (TGW) which is thinner and stronger than anything else on the market, and an application of Nano Smooth Coat to decrease penetration resistance. This hook can be perfectly positioned exactly where you want it, and even moved, without damaging the bait. When the bite is tough, G Finesse opens new ways to stick it to'em. *Available in size 6 through 1/0oz. Page 16*.

#### **G Finesse Weedless Stinger**

We heard from pro staff, Brent Ehrler, and many others, that anglers were spending far too much time tying custom weed guards with wire or heavy monofilament on their Neko rigs... because they couldn't find the right finesse hook with the right weed guard already attached. Problem solved! The G Finesse Stinger Weedless is just what the tournament trail needed. Titanium wire weed guard, Nano Smooth Coat and Tournament Grade Wire.

Available in size 6 through 1/0 oz. Page 16.