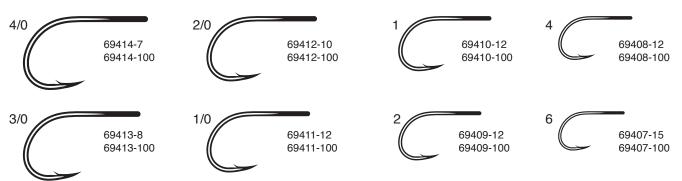

--|-----------------------|
| 8    | 34106-25<br>34106-100 |
| 10   | 34105-25<br>34105-100 |
| 12   | 34104-25<br>34104-100 |
| 14   | 34103-25<br>34103-100 |
| 16 🦳 | 34102-25<br>34102-100 |

#### C12-B •

Down Eye Scud Barbless, Red

Scud and Shrimp patterns 25 pk & 100 pk: Color: RD

| 12 | 268304-25<br>268304-100 |
|----|-------------------------|
| 14 | 268303-25<br>268303-100 |
| 16 | 268302-25<br>268302-100 |
| 18 | 268301-25<br>268301-100 |
| 20 | 268300-25<br>268300-100 |

#### **Fly Hooks - Traditional Series**







**Russian River Fly** 









Medium shank length designed with a straight eye manufactured in durable Nickel Silver Black.



## Fly Hooks - Saltwater Series

#### SL12-S 1X Short •

Big Game • Wide Gap

Tarpon and Billfish Flies • Loose pk, 100 pk: Color: NSB





#### **SL12S** •

# Big Game • Wide Gap Tarpon and Billfish Flies

Loose: Color: TN Sizes: 2, 1/0, 2/0, 4/0, 6/0, 8/0, 10/0

50 pk: Color: TN Sizes: 8/0, 10/0 100 pk: Color: TN Sizes: 2, 1/0, 2/0, 4/0, 6/0



#### SL45 •

#### Bone Fish

Small Bone Fish Flies Loose: Color: MB Sizes: 10-4



#### SC15-2H •

#### Wide Gap • 2x Strong Tarpon and Billfish Flies

Loose: Color: TN Sizes: 3/0 - 5/0

100 pk: Color: TN Sizes: 3/0 - 5/0



#### SL11-3H •

#### 3x strong

Standard Bonefish/Tarpon Flies and

Billfish Flies

Loose: Color: TN Sizes: 8 - 4/0 100 pk: Color: TN Sizes: 8 - 4/0





#### SS15 •

#### Standard

Standard Inshore Flies and Surface Patterns

Loose: Color: TN Sizes: 10 - 3/0 50 pk: Color: TN Sizes: 3/0 100 pk: Color: TN Sizes: 10 - 3/0



#### SP11-3L3H •

#### Perfect Bend