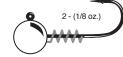

#### **Finesse Jig Head Offset**

If you're familiar with the Ned rig technique, you probably haven't seen this before: An offset eye, countersunk into the jig head, with a premium forged steel Gamakatsu hook. Well, now you have. Reduce time rigging and spend more time fishing. This all-in-one design is tough to beat when bass are spooked or finicky in overfished conditions. *Available in 4-packs, in 3/32, 1/8, 3/16, and 1/4 ounce sizes. Page 69.* 