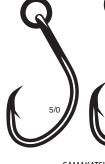

#### **Nautilus Circle Heavy Duty**

To go ringed or not to go ringed... that is the question! And we've got the answer, whichever you prefer. The standard Nautilus HD hook features a ringless eye and 30% heavier wire than the regular Nautilus. (Roughly 50% less heavy than the Super Nautilus.) Whether you simply prefer the stealthiness of having less metal in the water or just have great confidence in the loop knots you've tied for years, the standard Nautilus HD hook will do the trick. You can feel the superiority by just holding it in your hand. Be careful when checking the sharpness; it doesn't differentiate between fish or fingers. Available in 2/0 to 6/0 oz. with an NS black finish. Page 53.