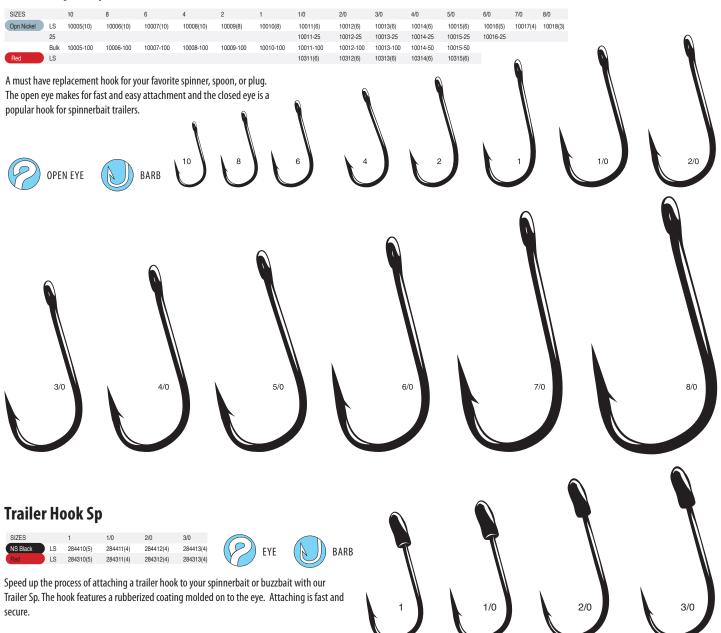

# **Table of contents**

|             | Contents                                                                              | Page           |
|-------------|---------------------------------------------------------------------------------------|----------------|
|             | G Finesse Drop Shot                                                                   | 13             |
|             | G Finesse Heavy Cover Worm                                                            | 13             |
|             | G Finesse Treble                                                                      | 13             |
|             | G Finesse Treble MH                                                                   | 13             |
| ш           | G Finesse Swivel Shot                                                                 | 14             |
| G FINESSE   | G Finesse Swivel Shot Drop Shot                                                       | 14             |
| 문           | G Finesse Swivel Shot Worm                                                            | 14             |
| G           | G Finesse Weedless Wacky                                                              | 14             |
|             | G Finesse Worm Light with Tin Keeper                                                  | 15             |
|             | G Finesse Jig Head Wacky                                                              | 15             |
|             | G Finesse Tricky Head                                                                 | 15             |
|             | G Finesse Tournament Snap                                                             | 15             |
|             | G Finesse Hybrid Worm                                                                 | 16             |
|             | G Finesse Stinger NEW                                                                 | 16             |
|             | G Finesse Weedless Stinger NEW                                                        | 16             |
| <b>当</b> 当  | Treble Hooks                                                                          | 17-20          |
| EB          | Feathered Treble Hooks                                                                | 20             |
| <b>E</b> 5  | Double Hooks                                                                          | 20             |
|             | Octopus Hooks / Octopus Circle NEW                                                    | 22-27          |
|             | Walleye Wide Gap                                                                      | 28             |
| a.          | Shiner Hooks                                                                          | 28             |
| SO.         | Siwash Hooks, Open Eye/Closed Eye                                                     | 29             |
| ALL PURPOSE | Trailer Hook Sp                                                                       | 29             |
| 로.          | Spinner Bait Trailer Hooks                                                            | 29             |
| H           | Spinner Bait Hooks                                                                    | 29             |
|             | Big River Bait Hooks                                                                  | 30-31          |
|             | Baitholder Hooks                                                                      | 31             |
|             | Walleye and Steelhead Assortment                                                      | 32             |
|             | Crappie Hook Assortment                                                               | 32             |
|             | Catfish Hook Assortment                                                               | 32             |
|             | TW Hook                                                                               | 34             |
|             | Single Egg Hooks, Barb On Shank                                                       | 34             |
|             | Aberdeen Hooks                                                                        | 34             |
|             | G-Stinger                                                                             | 34             |
|             | Split Shot/Drop Shot Hooks                                                            | 34             |
|             | Split Shot Drop Shot Weedless                                                         | 34<br>35       |
|             | Finesse Wide Gap                                                                      | 35<br>25       |
|             | Finesse Wide Gap Weedless                                                             | 35             |
| <b></b>     | Wicked Wacky                                                                          | 35             |
| M           | Worm Hooks, Skip Gap                                                                  | 36             |
| $\geq$      | Finesse Heavy, Heavy and Super Heavy Cover                                            | 36             |
| ES .        | Worm Oversize G-Mag<br>Worm EWG                                                       | 37             |
| Ξ.          |                                                                                       | 37<br>37-38    |
|             | Worm Superline, EWG                                                                   |                |
|             | EWG Monster FWG Monster Weighted                                                      | 39<br>39       |
|             | EWG Monster, Weighted                                                                 | 39<br>40       |
|             | Superline Spring Lock and Weighted Spring Lock Superline Spring Lock Monster Weighted | 40<br>41       |
|             | Superline Spring Lock Monster, Weighted Worm Hooks                                    |                |
|             |                                                                                       | 42-44<br>45-47 |
|             | Jig Hooks NEW                                                                         | 45-47<br>47-49 |
|             | Ice Fishing and Carp Series                                                           | 47-48          |
|             | Big Cat Circle - Catfish Series                                                       | 48             |