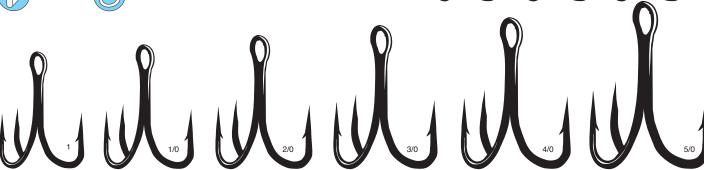

nk, 2X Strong (Magic Eye)



FORGED

BARB EWG - EXTRA WIDE GAP

All the attributes of the Short Shank EWG Treble just beefed up to 2X Strong dimensions for tackle-busting big game species like striper, musky and peacock bass.



### Treble 23 (Magic Eye), 2x Strong, Round Bend



### Treble 4x Strong

|   | SIZES    |    | 6        | 4        | 2        | 1        | 1/0      | 2/0      | 3/0      | 4/0      | 5/0      |
|---|----------|----|----------|----------|----------|----------|----------|----------|----------|----------|----------|
| ( | Tin      | LS |          |          |          | 62010(5) | 62011(5) | 62012(4) | 62013(4) | 62014(3) | 62015(3) |
| ( | NS Black | LS | 62407(8) | 62408(7) | 62409(6) | 62410(5) | 62411(5) | 62412(4) | 62413(4) | 62414(3) | 62415(3) |



FORGED







#### **Treble Round Bend Barbless**



### Treble Extra Wide Gap (EWG)











### **Feathered Treble**



Add one of our Feathered Trebles to the back of any topwater bait and watch your lure come to life. Beautifully hand tied on our premium Round Bend treble.



### **Double 22 Medium Shank**

302405(12)



302406(12)







BARB

Medium shank length designed with a straight eye manufactured in durable Nicel Silver Black.

#### **EWG Double**



The perfect hook for all your soft bodied frogs. The angle of the hook makes it ride weedless. The wide gap increases your hook up ratio.



BARB



EWG - EXTRA WIDE GAP







GAMAKATSU 2020 • PAGE 21







### **Octopus Straight Eye**







FORGED





OFF-SET POINT



West coast anglers love salmon. Salmon love herring. Herring love