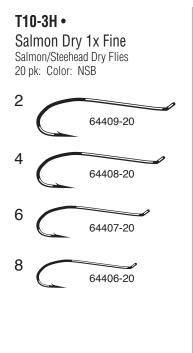

#### **Octopus Straight Eye NSB**

West coast anglers love salmon. Salmon love herring. Herring love to rip and tear apart when you rig them with traditional hooks. Hence, the reason we designed the new Octopus Straight Eye hook. The ultra-thin, yet ultra-strong, wire slides through soft baits without damaging the tender tissue. The hook eye is narrower and smoother too, so it can slide through as well. The result is a herring with that perfect spin, followed by a chrome bright chinook or coho in the net shortly thereafter. *Available in 8 to 4/0 sizes. oz. Page 22*.